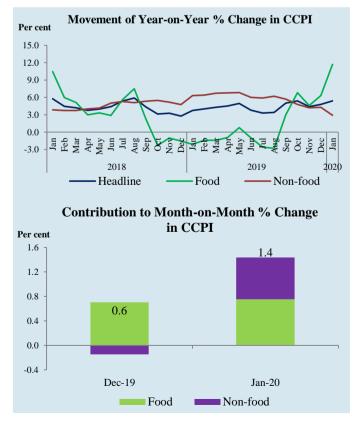

#### **Core Inflation**

Year-on-year inflation: 3.0% Annual Average inflation: 5.3%

Monthly Change: 1.1%

Headline inflation as measured by the yearon-year (Y-o-Y) change in the Colombo Consumer Price Index (CCPI, 2013=100)<sup>1</sup> increased to 5.4 per cent in January 2020 from 4.8 per cent in December 2019. This was driven by monthly increase of prices of both Food and Non-food items in categories. Food inflation (Y-o-Y)increased substantially to a 25-month high of 11.7 per cent in January 2020 from 6.3 per cent in December 2019, while Nonfood inflation (Y-o-Y) stood at 2.9 per cent.

The change in the CCPI measured on an annual average basis increased marginally to 4.4 per cent in January 2020 from 4.3 per cent in December 2019.

Monthly change of CCPI recorded at 1.4 per cent in January 2020 and it was due to the price increases observed in the items of both Food and Non-food categories.

<sup>&</sup>lt;sup>1</sup>The Colombo Consumer Price Index (CCPI, 2013=100) is compiled by the Department of Census and Statistics.

Within the Food category, prices of vegetables increased significantly due to supply shortages caused by adverse weather conditions prevailed during the previous month. In addition, prices of coconut, red onions and fresh fruits also recorded increases in January 2020. Meanwhile, prices of items in the Non-Food category recorded an increase during the month owing to price increases of the items in Housing, Water, Electricity, Gas and other fuels (housing rent); Education (tuition fee); and Restaurants and Hotels sub-categories. However, reflecting the downward tax revisions introduced by the government with effect from 01<sup>st</sup> December 2019, prices of items in Health and Communication sub-categories decreased in January 2020.