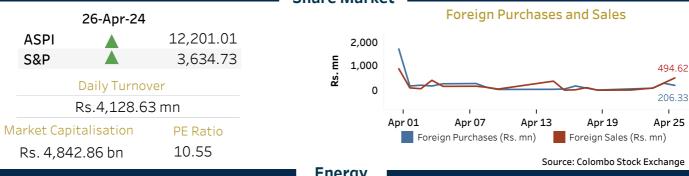

291.8770 301.2928 USD 363.4104 378.1506 **GBP** 311.2527 324.7033 **EUR** 2,450 1.9455 1.8673 JPY 2,350 Indicative Rate of the USD/LKR Spot Exchange Rate 2,250 Per USD 2,150 300 ß. 2,050 297.16 292 Apr 25 Mar 31 Apr 05 Apr 20 Apr 10 Apr 15 Apr 01 Apr 25 Source:Reuters Source: Central Bank of Sri Lanka Money Market SLF Rate: Policy Rates: SDF Rate: 9.50% 2.00% 8.50% SRR: Yield Rates of T-Bills **Overnight Money Market** (per cent) 9.16 9.50 Per cent **Primary Market** Secondary Market 24-Apr-24 26-Apr-24<sup>(a)</sup> 8.50 8.63 7.50 91 Day 9.90 9.81 Apr 06 Apr 11 Apr 16 Apr 21 Apr 26 Apr 01 182 Day 10.08 9.91 AWCMR **AWRR** 10.14 10.21 25-Apr-24 26-Apr-24 364 Day Overnight Liquidity (Rs. bn) 145.67 169.29 Source: Central Bank of Sri Lanka Share Market Foreign Purchases and Sales 26-Apr-24