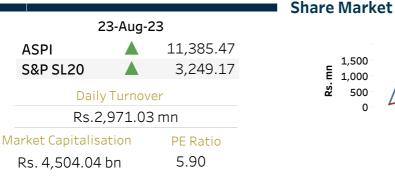

| Jul 29 Aug 03 Aug 08   | Aug 13 Aug<br>AWCMR | <b>18 Aug 23</b> R AWRR | 182 Day                                                                                                       | 15.03      | 15.04                      |
|                                      |                        | 22-Aug-23           | 23-Aug-23               | 364 Day                                                                                                       | 13.31      | 13.32                      |
| Overnight Liquidity (Rs. bn) -168.55 |                        | -168.55             | -162.94                 |                                                                                                               | Sauraa C   | autual Bauls of Cui Laulsa |





Source: Central Bank of Sri Lanka