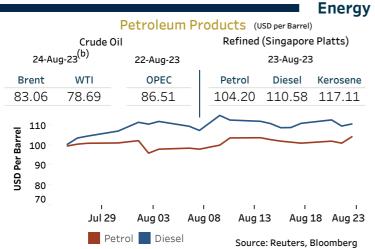

29 Aug 03 Aug 08   | Aug 13 Aug<br>AWCMR | <b>18 Aug 23</b> R AWRR | 182 Day                                                                                                       | 15.03      | 15.04                      |
|                                      |                        | 22-Aug-23           | 23-Aug-23               | 364 Day                                                                                                       | 13.31      | 13.32                      |
| Overnight Liquidity (Rs. bn) -168.55 |                        | -168.55             | -162.94                 |                                                                                                               | Sauraa C   | autual Bauls of Cui Laulsa |





Source: Central Bank of Sri Lanka