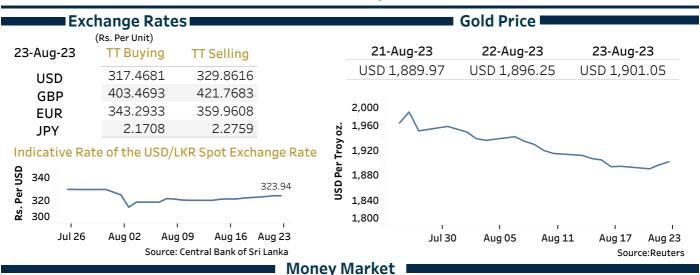

## **Daily Economic Indicators**

## 23 August 2023



Real GDP Growth: 2023 Q1 -11.5% NCPI Y-o-Y Change: July 4.6% CCPI Y-o-Y Change: July 6.3%



| ivioney warket                       |                        |                     |                         |                                                                                                               |            |                            |
|--------------------------------------|------------------------|---------------------|-------------------------|---------------------------------------------------------------------------------------------------------------|------------|----------------------------|
|                                      | Policy Rates: SDF Ra   | te: 11.00%          | SLF Rate:               | 12.00%                                                                                                        | SRR: 2.00% | 6