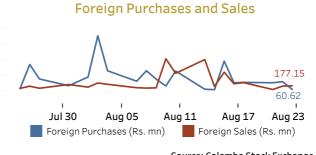

| Jul 29 Aug 03 Aug 08   | Aug 13 Aug<br>AWCMR | <b>18 Aug 23</b> R AWRR | 182 Day                                                                                                       | 15.03      | 15.04                      |
|                                      |                        | 22-Aug-23           | 23-Aug-23               | 364 Day                                                                                                       | 13.31      | 13.32                      |
| Overnight Liquidity (Rs. bn) -168.55 |                        | -168.55             | -162.94                 |                                                                                                               | Sauraa C   | autual Bauls of Cui Laulsa |





Source: Central Bank of Sri Lanka