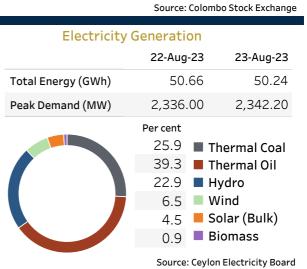

9 Aug 03 Aug 08   | Aug 13 Aug<br>AWCMR | <b>18 Aug 23</b> R AWRR | 182 Day                                                                                                       | 15.03      | 15.04                      |
|                                      |                        | 22-Aug-23           | 23-Aug-23               | 364 Day                                                                                                       | 13.31      | 13.32                      |
| Overnight Liquidity (Rs. bn) -168.55 |                        | -168.55             | -162.94                 |                                                                                                               | Sauraa C   | autual Bauls of Cui Laulsa |





Source: Central Bank of Sri Lanka