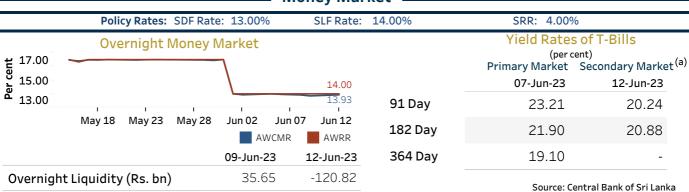

## Exchange Rates **Gold Price** ■ (Rs. Per Unit) 08-Jun-23 09-Jun-23 12-Jun-23 12-Jun-23 TT Buying TT Selling USD 1,945.49 USD 1,963.79 USD 1.955.99 290.0692 303.7392 USD 364.1373 382.6130 **GBP** 2,050 310.6194 327.3725 **EUR** 2.1844 2.0720 JPY 2,000 Indicative Rate of the USD/LKR Spot Exchange Rate Per USD 1,950 296.24 300 ß. 280 1,900 May 14 May 21 Jun 04 Jun 11 May 24 May 28 May 18 May 30 Jun 05 Jun 11 Source: Central Bank of Sri Lanka Source:Reuters Money Market SLF Rate: Policy Rates: SDF Rate: 13.00% 14.00% SRR: 4.00%