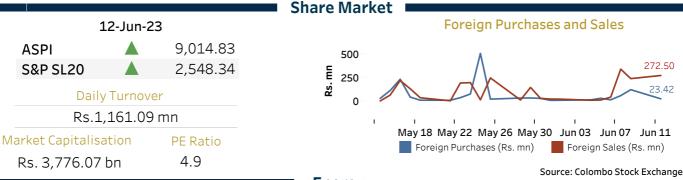

## **Daily Economic Indicators**

## 12 June 2023



Real GDP Growth: 2022 - 7.8 % NCPI Y-o-Y Change: April CCPI Y-o-Y Change: May 33.6% 25.2%

## Exchange Rates **Gold Price** ■ (Rs. Per Unit) 08-Jun-23 09-Jun-23 12-Jun-23 12-Jun-23 TT Buying TT Selling USD 1,945.49 USD 1,963.79 USD 1.955.99 290.0692 303.7392 USD 364.1373 382.6130 **GBP** 2,050 310.6194 327.3725 **EUR** 2.1844 2.0720 JPY 2,000 Indicative Rate of the USD/LKR Spot Exchange Rate Per USD 1,950 296.24 300 ß. 280 1,900 May 14 May 21 Jun 04 Jun 11 May 24 May 28 May 18 May 30 Jun 05 Jun 11 Source: Central Bank of Sri Lanka Source:Reuters Money Market SLF Rate: Policy Rates: SDF Rate: 13.00% 14.00% SRR: 4.00%







44.68