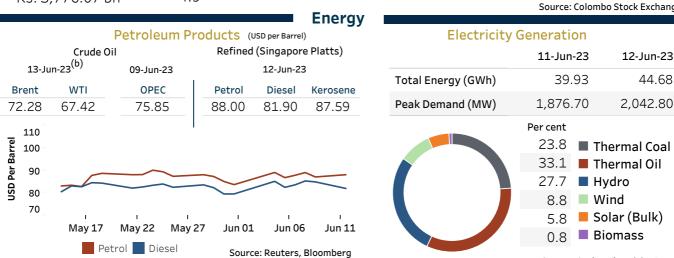

## **Daily Economic Indicators**

## 12 June 2023



Real GDP Growth: 2022 - 7.8 % NCPI Y-o-Y Change: April CCPI Y-o-Y Change: May 33.6% 25.2%

## Exchange Rates **Gold Price** ■ (Rs. Per Unit) 08-Jun-23 09-Jun-23 12-Jun-23 12-Jun-23 TT Buying TT Selling USD 1,945.49 USD 1,963.79 USD 1.955.99 290.0692 303.7392 USD 364.1373 382.6130 **GBP** 2,050 310.6194 327.3725 **EUR** 2.1844 2.0720 JPY 2,000 Indicative Rate of the USD/LKR Spot Exchange Rate Per USD 1,950 296.24 300 ß. 280 1,900 May 14 May 21 Jun 04 Jun 11 May 24 May 28 May 18 May 30 Jun 05 Jun 11 Source: Central Bank of Sri Lanka Source:Reuters Money Market SLF Rate: Policy Rates: SDF Rate: 13.00% 14.00% SRR: 4.00%







44.68