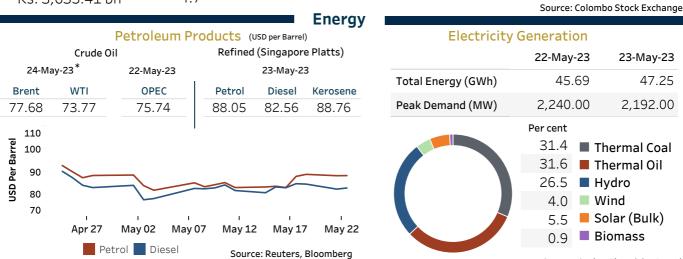

191.78

35.93

Source: Ceylon Electricity Board

Real GDP Growth: 2022 - 7.8 % NCPI Y-o-Y Change: April CCPI Y-o-Y Change: April 33.6% 35.3%