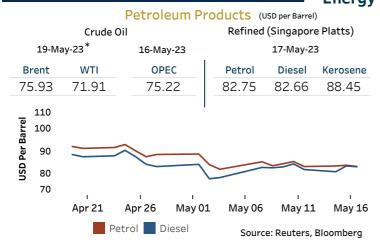

22 May 06 Apr 21 Apr 26 May 01 May 11 May 16 Source: Central Bank of Sri Lanka Source:Reuters Money Market Policy Rates: SDF Rate: 15.50% SLF Rate: 16.50% SRR: 4.00% Yield Rates of T-Bills **Overnight Money Market** 17.00 16.50 Primary Market Secondary Market 16.47 16.00 12-May-23 17-May-23 15.00 91 Day 25.80 25.46 May 02 May 12 May 17 Apr 27 182 Day 25.42 25.00 AWCMR AWRR 23.14 23.12 18-May-23 364 Day 17-May-23 -41.59 -43.77 Overnight Liquidity (Rs. bn) Source: Central Bank of Sri Lanka Share Market Foreign Purchases and Sales 18-May-23 8,780.21 **ASPI**

## 500 2.507.71 S&P SL20 E 250 ß. Daily Turnover 0 Rs.624.89 mn May 06 Apr 26 May 01 May 11 Market Capitalisation PE Ratio Foreign Purchases (Rs. mn) Foreign Sales (Rs. mn) 4.8 Rs. 3,707.68 bn Source: Colombo Stock Exchange **Energy**





<sup>\*</sup> Updated at 8.00 AM Published on 19-May-2023