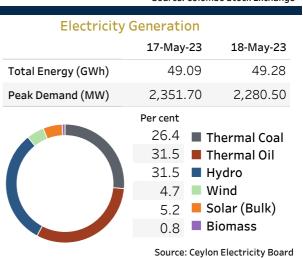

## 500 2.507.71 S&P SL20 E 250 ß. Daily Turnover 0 Rs.624.89 mn May 06 Apr 26 May 01 May 11 Market Capitalisation PE Ratio Foreign Purchases (Rs. mn) Foreign Sales (Rs. mn) 4.8 Rs. 3,707.68 bn Source: Colombo Stock Exchange **Energy**