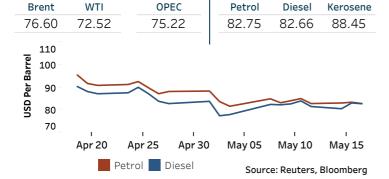

Foreign Purchases (Rs. mn)

Petroleum Products (USD per Barrel)
Crude Oil Refined (Singapore Platts)

17-May-23

16-May-23

n) Foreign Sales (Rs. mn)

Source: Colombo Stock Exchange

May 10

232.82