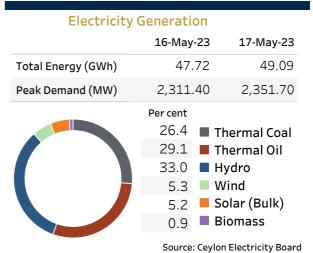

t SLF Rate: Policy Rates: SDF Rate: 15.50% 16.50% SRR: 4.00% Yield Rates of T-Bills **Overnight Money Market** 17.00 16.50 Primary Market Secondary Market

16.48 16.00 12-May-23 16-May-23 15.00 91 Day 25.80 25.46 May 16 Apr 26 May 01 May 06 May 11 182 Day 25.42 25.39 AWCMR AWRR 23.14 23.12 16-May-23 17-May-23 364 Day -46.09 -41.59 Overnight Liquidity (Rs. bn) Source: Central Bank of Sri Lanka

Share Market
17-May-23

ASPI 8,823.28
S&P SL20 2,539.17

Daily Turnover

Rs.698.99 mn

Market Capitalisation PE Ratio

Rs. 3,722.07 bn 4.8

18-May-23\*

500 E 250 0 Apr 20 Apr 25 Apr 30 May 05

Foreign Purchases (Rs. mn)

Petroleum Products (USD per Barrel)
Crude Oil Refined (Singapore Platts)

17-May-23



16-May-23

n) Foreign Sales (Rs. mn)

Source: Colombo Stock Exchange

May 10

232.82

219.04



Foreign Purchases and Sales

\* Updated at 8.00 AM Published on 18-May-2023