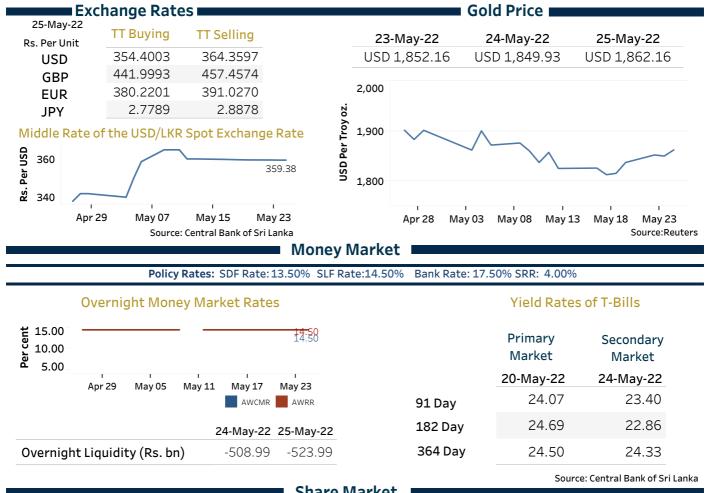

## **Daily Economic Indicators**

## 25 May 2022



3.7% Real GDP: 2021 NCPI Y-o-Y Change: April CCPI Y-o-Y Change: April 29.8% 33.8%



## **Share Market**

**Energy** 

25-May-22 8,370.16 **ASPI** S&P SL20 2,780.03 **Daily Turnover** Rs.1,659.98 mn Market Capitalisation PE Ratio

7.3 Rs. 3.713.67 bn

Foreign Purchases and Sales 300 Ē 200 126.86 Rs. 100 Apr 28 May 03 May 08 May 13 May 18 May 23 Foreign Purchases (Rs. mn) Foreign Sales (Rs. mn) Source: Colombo Stock Exchange

**Electricity Generation** 

| USD per Barrel |            |        | Petroleum Products |        |                            |               |          |
|----------------|------------|--------|--------------------|--------|----------------------------|---------------|----------|
| Crude          |            |        |                    |        | Refined (Singapore Platts) |               |          |
| 26-May-22 *    |            |        | 24-