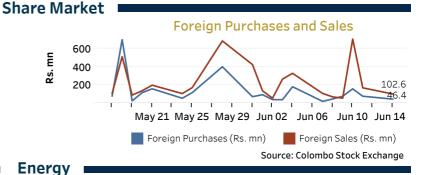

Yield Rates of T-Bills

Source: Central Bank of Sri Lanka

|                       | ASPI            | 14-Jun-  | <b>21</b> 7,582.27 |  |  |
|-----------------------|-----------------|----------|--------------------|--|--|
|                       | S&P SL20        |          | 3,054.94           |  |  |
|                       | Daily Turnover  |          |                    |  |  |
|                       | Rs. 1,361.65 mn |          |                    |  |  |
| Market Capitalisation |                 | PE Ratio |                    |  |  |
| Rs. 3,357.26 bn       |                 | 11.7     |                    |  |  |