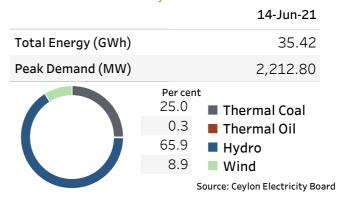

|
| Rs. 3,357.26 bn       |                 | 11.7     |                    |  |  |



## Refined Oil Products - Singapore Market

| USD per Barrel                                                      | Petrol        | Diesel          |
|---------------------------------------------------------------------|---------------|-----------------|
| 14-Jun-21                                                           | 79.50         | 76.72           |
| USD Per 80 75 76 77 76 77 76 77 76 77 76 77 76 77 76 77 76 77 76 76 |               |                 |
| May 16                                                              | /lay 24       | . Jun 09        |
|                                                                     | Petrol Diesel | Source: Reuters |

## **Electricity Generation**