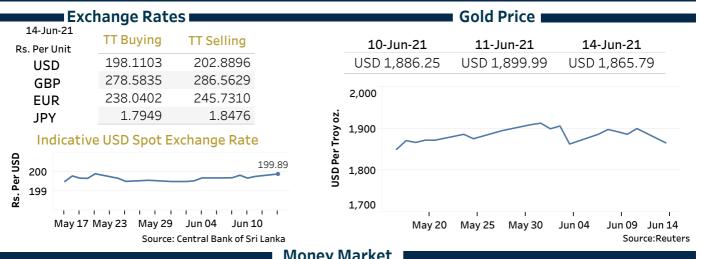

NCPI Y-o-Y Change (2013=100) Apr: 5.5% CCPI Y-o-Y Change (2013=100) May: 4.5% Real GDP 2020: -3.6%