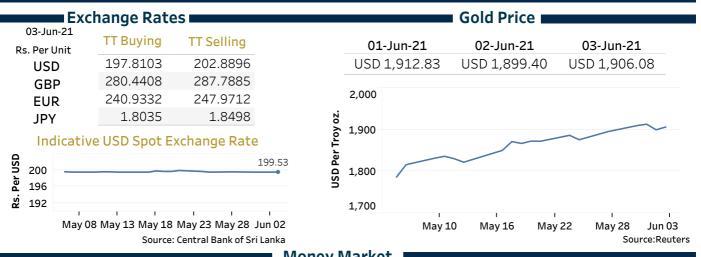

NCPI Y-o-Y Change (2013=100) Apr: 5.5% CCPI Y-o-Y Change (2013=100) May: 4.5% Real GDP 2020: -3.6%