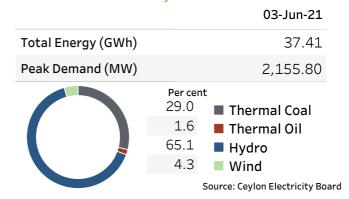

|    |  |  |  |
| Rs. 3,          | 318.35    | 13.8     |                       |    |  |  |  |



### Refined Oil Products - Singapore Market

| USD per Barrel |                |          | Pe      | Petrol   |          | Diesel  |         |  |
|----------------|----------------|----------|---------|----------|----------|---------|---------|--|
|                | 03-Jun-21      |          | 76      | 76.52    |          | 75.08   |         |  |
| USD Per Barrel | 75<br>70<br>65 | $\simeq$ | <u></u> | <b>→</b> | <u> </u> |         | <i></i> |  |
|                |                | May 1    | .0 M    | ay 16    | May 22   | May 28  | Jun 03  |  |
|                |                |          | Petro   | ol 🔃 [   | Diesel   | Source: | Reuters |  |

### **Electricity Generation**