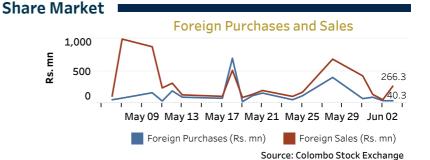

Source: Central Bank of Sri Lanka

| ASPI            | (         | )3-Jun-2 | 2 <b>1</b><br>7,516.2 | 20 |  |  |  |
|-----------------|-----------|----------|-----------------------|----|--|--|--|
| S&P SL20        |           |          | 3,025.7               | '6 |  |  |  |
| Daily Turnover  |           |          |                       |    |  |  |  |
| Rs. 2,826.67 mn |           |          |                       |    |  |  |  |
| Market Ca       | apitalisa | ation    | PE Ratio              |    |  |  |  |
| Rs. 3,          | 318.35    | 13.8     |                       |    |  |  |  |