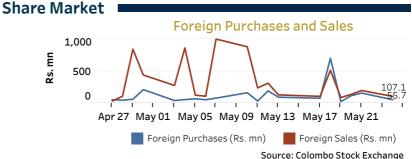

s** Per cent 4.75 4.65 4.67 4.55 Apr 27 May 01 May 05 May 09 May 13 May 17 May 21 AWCMR AWRR 21-May-21 24-May-21 Overnight Liquidity (Rs. bn) 116.42 120.57

# Primary Secondary

Yield Rates of T-Bills

| Market    | Market    |
|-----------|-----------|
| 21-May-21 | 21-May-21 |
| 5.14      | 5.12      |
| 5.12      | 5.14      |
| 5.17      | 5.18      |

Source: Central Bank of Sri Lanka

|                 | 24-May-21 |          |  |  |
|-----------------|-----------|----------|--|--|
| ASPI            |           | 7,233.58 |  |  |
| S&P SL20        |           | 2,900.61 |  |  |
| Daily Turnover  |           |          |  |  |
| Rs. 1,325.92 mn |           |          |  |  |
| Market Capita   | lisation  | PE Ratio |  |  |
| Rs. 3,191.      | 91 bn     | 13.9     |  |  |

**Energy** 



91 Day 182 Day

364 Day

### Refined Oil Products - Singapore Market

| USD per Barrel