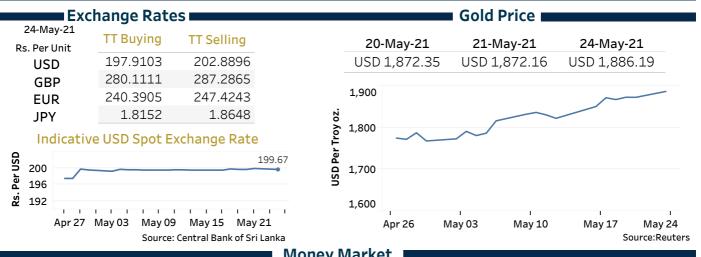

CCPI Y-o-Y Change (2013=100) Apr: 3.9% Real GDP 2020: -3.6% NCPI Y-o-Y Change (2013=100) Apr: 5.5%



## Money Market

Policy Rates: SDF Rate: 4.50% SLF Rate: 5.50% Bank Rate: 8.50%

### **Overnight Money Market Rates** Per cent 4.75 4.65 4.67 4.55 Apr 27 May 01 May 05 May 09 May 13 May 17 May 21 AWCMR AWRR 21-May-21 24-May-21 Overnight Liquidity (Rs. bn) 116.42 120.57

# Primary Secondary

Yield Rates of T-Bills

| Market    | Market    |
|-----------|-----------|
| 21-May-21 | 21-May-21 |
| 5.14      | 5.12      |
| 5.12      | 5.14      |
| 5.17      | 5.18      |

Source: Central Bank of Sri Lanka

|                 | 24-May-21 |          |  |  |
|-----------------|-----------|----------|--|--|
| ASPI            |           | 7,233.58 |  |  |
| S&P SL20        |           | 2,900.61 |  |  |
| Daily Turnover  |           |          |  |  |
| Rs. 1,325.92 mn |           |          |  |