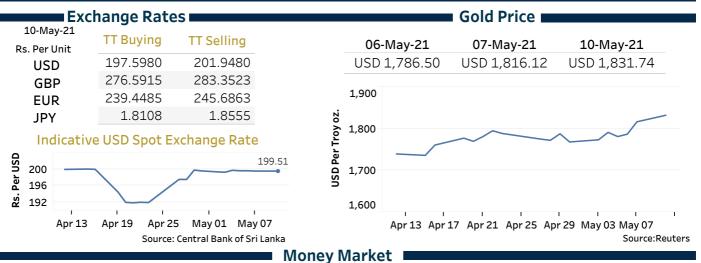

CCPI Y-o-Y Change (2013=100) Apr: 3.9% NCPI Y-o-Y Change (2013=100) Mar: 5.1% Real GDP 2020: -3.6%

Policy Rates: SDF Rate: 4.50% SLF Rate: 5.50% Bank Rate: 8.50%