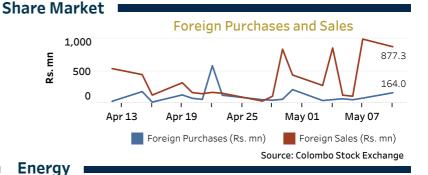

## 10-May-21 7,135.80 **ASPI** S&P SL20 2,838.19 **Daily Turnover** Rs. 2,474.39 mn Market Capitalisation PE Ratio Rs. 3.149.64 bn 14.1