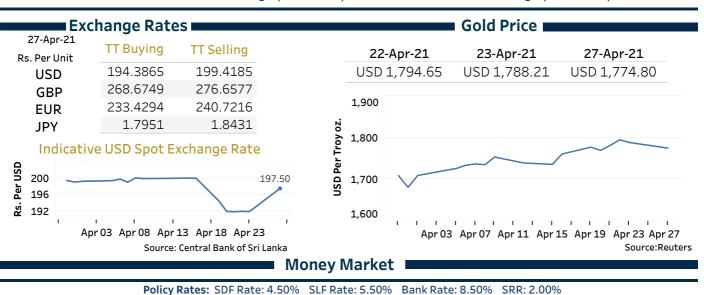

NCPI Y-o-Y Change (2013=100) Mar: 5.1% CCPI Y-o-Y Change (2013=100) Mar: 4.1% Real GDP 2020: -3.6%



## **Overnight Money Market Rates** Yield Rates of T-Bills Per cent 4.70 Primary Secondary 4.60 Market Market 4.50 23-Apr-21 23-Apr-21 Mar 30 Apr 03 Apr 07 Apr 11 Apr 15 Apr 19 Apr 23 Apr 27 5.10 5.10 AWCMR AWRR 91 Day 5.21 182 Day 5.13 23-Apr-21 27-Apr-21 Overnight Liquidity (Rs. bn) 149.00 155.70 364 Day 5.18 5.02

## **Share Market**

**Energy** 

|                                | ;        | 27-Apr-22 | L        |  |
|--------------------------------|----------|-----------|----------|--|
|                                | ASPI     | <b>V</b>  | 7,066.70 |  |
|                                | S&P SL20 | _         | 2,802.06 |  |
| Daily Turnover                 |          |           |          |  |
| Rs. 1,948.75 mn                |          |           |          |  |
| Market Capi