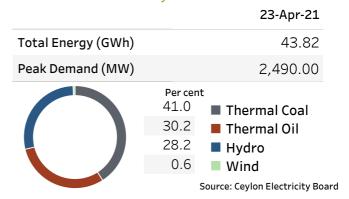

22-Apr-21 23-Apr-21 Overnight Liquidity (Rs. bn) 137.46 149.00 364 Day

| Primary<br>Market | Secondary<br>Market |
|-------------------|---------------------|
| 16-Apr-21         | 22-Apr-21           |
| 5.09              | 4.98                |
| 5.12              | 5.06                |

5.15

Yield Rates of T-Bills

Source: Central Bank of Sri Lanka

4.96

# 



## Refined Oil Products - Singapore Market

IISD nor Barrol

| 03D per barrei     | Petrol       | Diesel          |
|--------------------|--------------|-----------------|
| 23-Apr-21          | 71.99        | 67.72           |
| 75 70 65 Annual 20 | Ann O        | nu 12           |
| Mar 28             | Apr 05 A     | pr 13 Apr 21    |
|                    | Petrol Diese | Source: Reuters |

## **Electricity Generation**