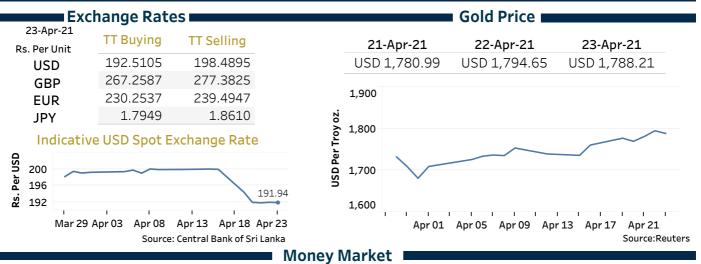

Real GDP 2020: -3.6% NCPI Y-o-Y Change (2013=100) Mar: 5.1% CCPI Y-o-Y Change (2013=100) Mar: 4.1%



# Wolley Warket

Policy Rates: SDF Rate: 4.50% SLF Rate: 5.50% Bank Rate: 8.50% SRR: 2.00%

#### **Overnight Money Market Rates** 4.70 Per cent 4.65 4.60 4.50 Apr 01 Apr 05 Apr 09 Apr 13 Apr 17 Apr 21 AWCMR AWRR 91 Day 182 Day 22-Apr-21 23-Apr-21 Overnight Liquidity (Rs. bn) 137.46 149.00 364 Day

| Primary<br>Market | Secondary<br>Market |
|-------------------|---------------------|
| 16-Apr-21         | 22-Apr-21           |
| 5.09              | 4.98                |
| 5.12              | 5.06                |

5.15

Yield Rates of T-Bills

Source: Central Bank of Sri Lanka

4.96

# 



## Refined Oil Products - Singapore Market

IISD nor Barrol

| 03D per barrei     | Petrol       | Diesel          |
|--------------------|--------------|-----------------|
| 23-Apr-21          | 71.99