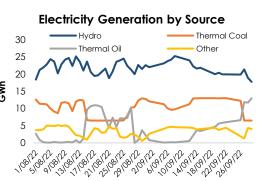

#### **1.9 Daily Electricity Generation**

| Item               | 26-Sep-2022 | 27-Sep-2022 | 28-Sep-2022 | 29-Sep-2022 |     |
|--------------------|-------------|-------------|-------------|-------------|-----|
| Peak Demand (MW)   | 1,900.40    | 1,956.00    | 1,872.50    | 1,915.20    |     |
| Total Energy (GWh) | 40.80       | 41.17       | 41.58       | 41.39       |     |
| Hydro              | 19.89       | 21.41       | 18.88       | 17.76       | ء   |
| Thermal Coal       | 12.22       | 6.50        | 6.51        | 6.49        | GWh |
| Thermal Oil        | 6.58        | 11.84       | 11.73       | 12.98       |     |
| Wind               | 1.60        | 1.13        | 4.02        | 3.69        |     |
| Solar (Bulk)       | 0.26        | 0.17        | 0.31        | 0.33        |     |

Source: Ceylon Electricity Board