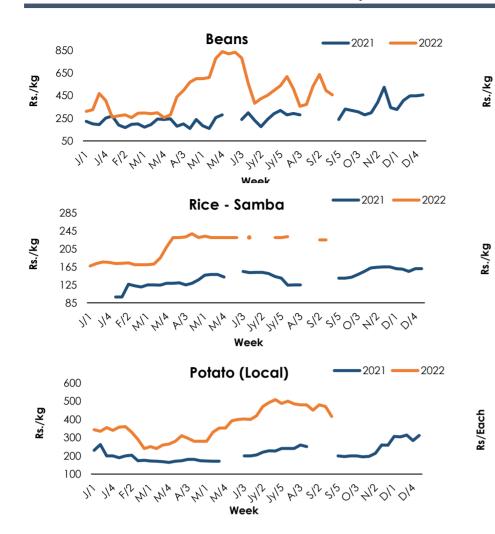

#### 1.2.1 Pettah Market

|                         | Aver      | Average Wholesale Prices |              |             |              | Average Retail Prices |              |             |  |
|-------------------------|-----------|--------------------------|--------------|-------------|--------------|-----------------------|--------------|-------------|--|
| Food Item               | This Week | Week<br>Ago              | Month<br>Ago | Year<br>Ago | This<br>Week | Week<br>Ago           | Month<br>Ago | Year<br>Ago |  |
|                         |           | Rs./k                    | g            |             |              | Rs.,                  | /kg          |             |  |
| Rice                    |           |                          |              |             |              |                       |              |             |  |
| Samba                   | 222.67    | 221.33                   | 223.00       | 124.00      | 235.00       | 230.00                | n.a.         | n.a.        |  |
| Kekulu (Red)            | 211.00    | 208.25                   | 208.60       | 95.30       | 220.00       | 220.00                | 220.00       | n.a.        |  |
| Vegetables              |           |                          |              |             |              |                       |              |             |  |
| Beans                   | 292.00    | 352.00                   | 240.00       | 160.00      | 336.00       | 402.00                | 290.00       | 200.00      |  |
| Cabbage                 | 316.00    | 338.00                   | 326.00       | 95.00       | 376.00       | 386.00                | 384.00       | 128.00      |  |
| Carrot                  | 300.00    | 288.00                   | 300.00       | 79.00       | 350.00       | 332.00                | 350.00       | 100.00      |  |
| Tomato                  | 200.00    | 168.00                   | 138.00       | 59.00       | 250.00       | 200.00                | 184.00       | 79.00       |  |
| Pumpkin                 | 162.00    | 150.00                   | 124.00       | 55.00       | 188.00       | 170.00                | 144.00       | 80.00       |  |
| Snake Gourd             | 250.00    | 262.00                   | 228.00       | 100.00      | 300.00       | 312.00                | 284.00       | 130.00      |  |
| Brinjal                 | 336.00    | 296.00                   | 372.00       | 159.00      | 386.00       | 346.00                | 422.00       | 198.00      |  |
| Other Foods             |           |                          |              |             |              |                       |              |             |  |
| Red Onion (Local)       | 443.19    | 456.88                   | 386.57       | 215.23      | 492.00       | 521.00                | 398.60       | 260.00      |  |
| Big Onion (Imported)    | 156.30    | 133.44                   | 144.73       | 120.53      | 172.00       | 154.33                | 164.00       | 130.00      |  |
| Potato (Local)          | 318.52    | 337.45                   | 356.71       | 137.45      | 376.00       | 384.00                | 384.00       | 160.00      |  |
| Dried Chilli (Imported) | 1,501.50  | 1,538.40                 | 1,479.25     | 508.00      | 1,600.00     | 1,733.00              | 1,635.00     | 530.00      |  |
| Dhal                    | 410.33    | 416.45                   | 428.40       | 232.67      | 430.00       | 432.00                | 450.00       | n.a.        |  |
| Egg - White (Each)      | 46.70     | 47.00                    | 46.50        | 14.20       | 47.80        | 49.00                 | 47.20        | 14.70       |  |
| Coconut (Each)          | 83.40     | 85.00                    | 80.00        | 75.00       | 90.00        | 89.00                 | 90.00        | n.a.        |  |
| Green Chilli            | 258.00    | 250.00                   | 394.00       | 110.00      | 312.00       | 300.00                | 446.00       | 145.00      |  |
| Lime                    | 392.00    | 234.00                   | 150.00       | 286.00      | 456.00       | 304.00                | 200.00       | 338.00      |  |

#### 1.2.2 Peliyagoda and Negombo Fish Markets

| Item      | Peliyag       | Negombo                     |          |                          |          |          |
|-----------|---------------|-----------------------------|----------|--------------------------|----------|----------|
|           | Average Whole | Average<br>Wholesale Prices |          | Average<br>Retail Prices |          |          |
|           | This          | Week                        | This     | Week                     | This     | Week     |
|           | Week          | Ago                         | Week     | Ago                      | Week     | Ago      |
|           | Rs./kg        | 9                           |          | Rs.,                     | /kg      |          |
| Kelawalla | 1,225.00      | 1,160.00                    | 1,200.00 | 1,182.00                 | 1,680.00 | 1,700.00 |
| Balaya    | 596.00        | 570.00                      | 550.00   | 635.00                   | 700.00   | 1,062.50 |
| Salaya    | 420.00        | 392.00                      | 450.00   | 460.00                   | 572.00   | 590.00   |
| Hurulla   | 574.00        | 750.00                      | 564.00   | 766.00                   | 708.00   | 906.00   |