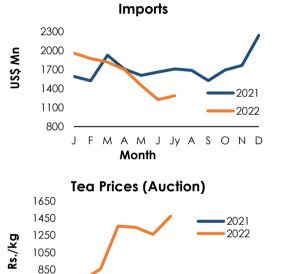

| (24.0)   | 444,050.0        | 473,907.2                       | 6.7      |  |
| Intermediate Goods            | 6,932.4          | 7,547.5                         | 8.9      | 1,365,375.3      | 2,160,446.5                     | 58.2     |  |
| Investment Goods              | 2,530.6          | 2,050.9                         | (19.0)   | 498,804.3        | 572,881.0                       | 14.9     |  |
| Other                         | 6.8              | 2.2                             | (67.9)   | 1,342.3          | 565.7                           | (57.9)   |  |
| Trade Balance                 | (4,921.8)        | (3,637.2)                       |          | (969,514.7)      | (940,311.6)                     |          |  |

(a) Provisional

1050

850

650

450













O N D J F M A M J Jy A S Month

#### 4.5 Trade Indices (2010=100) (a)

JFMAMJJYASOND Month

|                | Item        | 2022<br>July <sup>(b)</sup> | Month<br>Ago <sup>(b)</sup> | Year<br>Ago |
|----------------|-------------|-----------------------------|-----------------------------|-------------|
| Total Exports  |             |                             |                             |             |
|                | Value       | 162.0                       | 173.7                       | 153.6       |
|                | Quantity    | 149.9                       | 193.9                       | 163.0       |
|                | Unit Value  | 108.0                       | 89.6                        | 94.3        |
| Total Imports  |             |