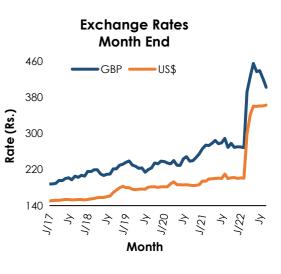

### **External Sector**

During the year up to 30<sup>th</sup> September 2022, the Sri Lankan rupee depreciated against the US dollar by 44.8 per cent. Given the cross currency exchange rate movements, the Sri Lankan rupee depreciated against the Indian rupee by 39.5 per cent, the Euro by 36.2 per cent, the pound sterling by 32.7 per cent and the Japanese yen by 30.6 per cent during this period.