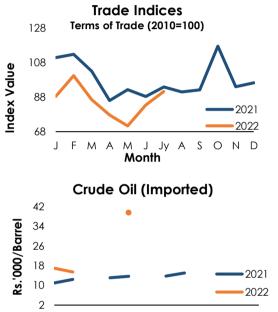

#### 1.8 Average Crude Oil Prices

|              |                               | 2021                        |                                           | 2022                          |                             |                                           |  |
|--------------|-------------------------------|-----------------------------|-------------------------------------------|-------------------------------|-----------------------------|-------------------------------------------|--|
|              | Futures Price                 | es (US\$/bbl)               | CPC Import                                | Futures Price                 | es (US\$/bbl)               | CPC Import                                |  |
| Month        | Brent<br>(Benchmark<br>price) | WTI<br>(Benchmark<br>price) | Prices (CIF)<br>(US\$/bbl) <sup>(*)</sup> | Brent<br>(Benchmark<br>price) | WTI<br>(Benchmark<br>price) | Prices (CIF)<br>(US\$/bbl) <sup>(*)</sup> |  |
| January      | 54.85                         | 51.65                       | 57.65                                     | 84.96                         | 82.55                       | 84.09                                     |  |
| February     | 61.82                         | 58.63                       | 64.07                                     | 94.17                         | 91.74                       | 76.41                                     |  |
| March        | 65.89                         | 62.60                       | -                                         | 114.05                        | 109.66                      | -                                         |  |
| April        | 65.22                         | 61.61                       | 66.44                                     | 105.56                        | 101.23                      | -                                         |  |
| Мау          | 68.24                         | 65.13                       | 68.47                                     | 111.91                        | 109.64                      | 109.94                                    |  |
| June         | 73.11                         | 71.01                       | -                                         | 117.29                        | 113.89                      | -                                         |  |
| July         | 74.41                         | 72.79                       | 68.92                                     | 105.39                        | 100.47                      | -                                         |  |
| August       | 70.45                         | 67.76                       | 74.88                                     | 98.07                         | 91.79                       | 114.71                                    |  |
| September    | 74.70                         | 71.21                       | -                                         | 91.03                         | 84.58                       |                                           |  |
| October      | 83.35                         | 80.66                       | 73.51                                     |                               |                             |                                           |  |
| November     | 81.67                         | 79.54                       | -                                         |                               |                             |                                           |  |
| December     | 74.63                         | 71.55                       | 85.38                                     |                               |                             |                                           |  |
| Date         | 20                            | 21                          |                                           | 20                            | 22                          |                                           |  |
| 24 September | 77.33                         | 73.41                       |                                           | -                             | -                           |                                           |  |
| 25 September | -                             | -                           |                                           | -                             | -                           |                                           |  |
| 26 September | -                             | -                           |                                           | 86.08                         | 78.75                       |                                           |  |
| 27 September | 79.50                         | 75.27                       |                                           | 84.61                         | 77.20                       |                                           |  |
| 28 September | 79.65                         | 75.64                       |                                           | 85.94                         | 78.27                       |                                           |  |
| 29 September | 78.24                         | 74.41                       |                                           | 89.42                         | 82.21                       |                                           |  |
| 30 September | 78.53                         | 74.78                       |                                           | 88.51                         | 81.46                       |                                           |  |
|              |                               |                             |                                           |                               |                             |                                           |  |

Sources: Bloomberg

Ceylon Petroleum Corporation

(\*) CPC import prices are not directly comparable with futures prices of WTI and Brent as CPC's import prices include freight charges and the price is weighted for average prices of different types of crude oil. Also, part of the imports of CPC are on a term contract basis. Crude Oil was not imported in March, June, September, November 2021 and March, April, June and July 2022.