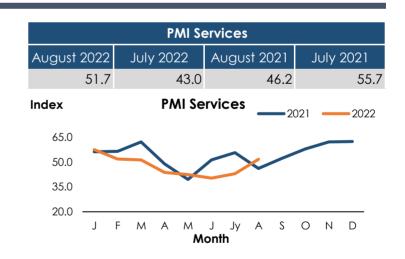

Other non-metallic mineral products                  | 150.8               | 93.9                | (37.7)   |  |  |
| Coke and refined petroleum products                  | 98.7                | 1.5                 | (98.5)   |  |  |
| Rubber and plastic products                          | 107.0               | 98.7                | (7.8)    |  |  |
| Chemicals and chemical products                      | 84.0                | 92.3                | 9.9      |  |  |
| Beverages                                            | 119.3               | 127.8               | 7.1      |  |  |
| (a) Major 7 sub divisions (b) Revised (c) Provisiona | 1                   |                     |          |  |  |



Source: Department of Census and Statistics

#### 1.6 Purchasing Managers' Index (PMI)





#### 1.7 Wages and Employment

#### 1.7.1 Wage Rate Indices

| Item | 2021 | 2022 | % Change | 150 | Public Sector Employees (2016=100) |
|------|------|------|----------|-----|------------------------------------|
|      | July | July | Ŭ        |     |                                    |



#### 1.7.2 Employment<sup>(a)</sup>

| ltem                                                                    | 2022 <sup>(b)</sup> | 2022                | 2021   |  |  |  |  |  |  |  |
|-------------------------------------------------------------------------|---------------------|---------------------|--------|--|--|--|--|--|--|--|
|                                                                         | 2 <sup>nd</sup> Qtr | 1 <sup>st</sup> Qtr | Annual |  |  |  |  |  |  |  |
| Labour Force P