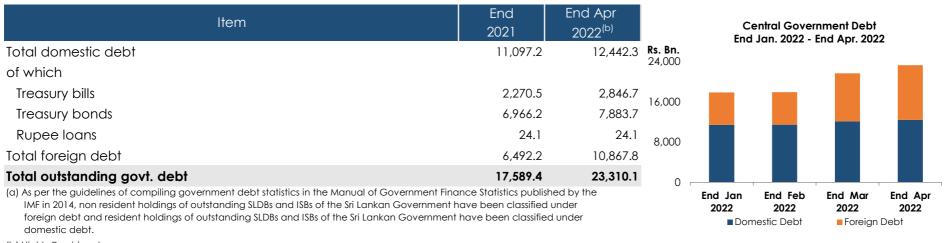

|                                                      |         |
| Grants                                 | 0.7       | 1.0                      | 600            |                                                      |         |
| Expenditure & Lending Minus Repayments | 1,495.5   | 1,822.1                  | 300            |                                                      |         |
| Recurrent                              | 1,311.0   | 1,571.6                  | 0              |                                                      |         |
| Capital & Lending Minus Repayments     | 184.5     | 250.5                    | Revenue        | 20212022Expenditure & Lending Minus Rep              | ayments |

(a) Provisional

#### 3.2 Outstanding Central Government Debt (Rs.Bn) (a)



(b) Highly Provisional

Sources : Ministry of Finance, Economic Stabilisation and National Policies, Central Bank of Sri Lanka

#### 3.3 Government Securities - Primary and Secondary Market Yield Rates for the week ending - 28<sup>th</sup> September 2022

|                |            | Primary N           | Primary Market <sup>(a)</sup> % |       | Secondary Market <sup>(b)</sup> % |       |           |  |
|----------------|------------|---------------------|---------------------------------|-------|-----------------------------------|-------|-----------|--|
| Security       | Maturity   |                     |                                 |       | This Week                         |       | Last Week |  |
|                | ·          | This Week Last Week | Average