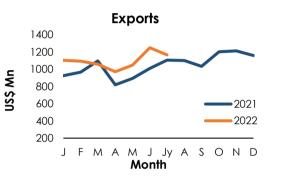

| (24.0)   | 444,050.0        | 473,907.2                       | 6.7      |  |
| Intermediate Goods            | 6,932.4          | 7,547.5                         | 8.9      | 1,365,375.3      | 2,160,446.5                     | 58.2     |  |
| Investment Goods              | 2,530.6          | 2,050.9                         | (19.0)   | 498,804.3        | 572,881.0                       | 14.9     |  |
| Other                         | 6.8              | 2.2                             | (67.9)   | 1,342.3          | 565.7                           | (57.9)   |  |
| Trade Balance                 | (4,921.8)        | (3,637.2)                       |          | (969,514.7)      | (940,311.6)                     |          |  |

(a) Provisional

1050

850

650

450













O N D J F M A M J Jy A S Month

#### 4.5 Trade Indices (2010=100) (a)

JFMAMJJYASOND Month

|                | Item        | 2022<br>July <sup>(b)</sup> | Month<br>Ago <sup>(b)</sup> | Year<br>Ago |
|----------------|-------------|-----------------------------|-----------------------------|-------------|
| Total Exports  |             |                             |                             |             |
|                | Value       | 162.0                       | 173.7                       | 153.6       |
|                | Quantity    | 149.9                       | 193.9                       | 163.0       |
|                | Unit Value  | 108.0                       | 89.6                        | 94.3        |
| Total Imports  |             |