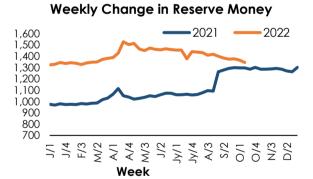

The reserve money decreased compared to the previous week mainly due to decrease in the deposits held by the commercial banks with the Central Bank and decrease in the currency in circulation.

The total outstanding market liquidity was a deficit of Rs. 568.46 bn by the end of this week, compared to a deficit of Rs. 569.85 bn by the end of last week.