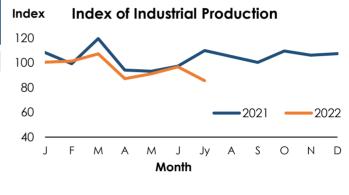

#### 1.5 Index of Industrial Production (IIP) (2015 = 100) (a)

| lteres                                               | JU                  | July                |          |  |  |
|------------------------------------------------------|---------------------|---------------------|----------|--|--|
| ltem                                                 | 2021 <sup>(b)</sup> | 2022 <sup>(c)</sup> | % Change |  |  |
| Index of Industrial Production (IIP)                 | 109.9               | 85.6                | (22.0)   |  |  |
| Food products                                        | 116.2               | 88.4                | (24.0)   |  |  |
| Wearing apparel                                      | 87.7                | 103.0               | 17.5     |  |  |
| Other non-metallic mineral products                  | 150.8               | 93.9                | (37.7)   |  |  |
| Coke and refined petroleum products                  | 98.7                | 1.5                 | (98.5)   |  |  |
| Rubber and plastic products                          | 107.0               | 98.7                | (7.8)    |  |  |
| Chemicals and chemical products                      | 84.0                | 92.3                | 9.9      |  |  |
| Beverages                                            | 119.3               | 127.8               | 7.1      |  |  |
| (a) Major 7 sub divisions (b) Revised (c) Provisiona | 1                   |                     |          |  |  |