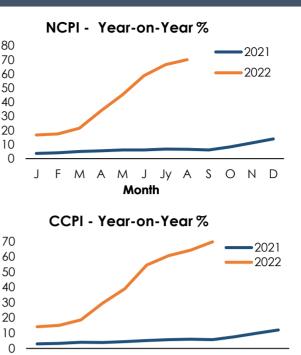

#### **Real Sector**

CCPI based headline inflation (Y-o-Y) increased to 69.8 per cent in September 2022 from 64.3 per cent in August 2022 due to the monthly increases of prices of items in both Food and Non-food categories. Meanwhile, Food inflation (Y-o-Y) and Non-food inflation (Y-o-Y) recorded at 94.9 per cent and 57.6 per cent, respectively, in September 2022. Furthermore, the CCPI measured on an annual average basis, increased to 33.4 per cent in September 2022 from 28.0 per cent in August 2022.

#### 1.1 Price Indices

| NCPI (2013=100)                                                                                                            | August<br>2022                       | Month<br>Ago                        | Year Ago                   | 80                                      |
|----------------------------------------------------------------------------------------------------------------------------|--------------------------------------|-------------------------------------|----------------------------|-----------------------------------------|
| National Consumer Price Index (NCPI) - Headline                                                                            | 250.4                                | 244.4                               | 147.1                      | ŧ 70                                    |
| Monthly Change %                                                                                                           | 2.5                                  | 5.6                                 | 0.3                        | 70<br>60<br>50                          |
| Annual Average Change %                                                                                                    | 31.3                                 | 25.9                                | 5.5                        | <b>a</b> 40                             |
| Year - on - Year Change %                                                                                                  | 70.2                                 | 66.7                                | 6.7                        | 30<br>20                                |
| National Consumer Price Index (NCPI) - Core                                                                                | 235.1                                | 229.0                               | 146.5                      | 10                                      |
| Annual Average Change %                                                                                                    | 26.0                                 | 21.3                                | 4.4                        | (                                       |
| Year - on - Year Change %                                                                                                  | 60.5                                 | 57.3                                | 4.7                        |                                         |
|                                                                                                                            |                                      |                                     |                            |                                         |
| CCPI (2013=100)                                                                                                            | September<br>2022                    | Month<br>Ago                        | Year Ago                   |                                         |
| CCPI (2013=100)<br>Colombo Consumer Price Index (CCPI) - Headline                                                          |                                      |                                     | Year Ago<br>144.1          | 70                                      |
| · · · · · ·                                                                                                                | 2022                                 | Ago                                 |                            | <b>t</b> 60                             |
| Colombo Consumer Price Index (CCPI) - Headline                                                                             | 2022<br>244.7                        | Ago<br>235.8                        | 144.1                      | <b>60</b> 50                            |
| Colombo Consumer Price Index (CCPI) - Headline<br>Monthly Change %                                                         | 2022<br>244.7<br>3.8                 | Ago<br>235.8<br>2.5                 | 144.1<br>0.4               | <b>t</b> 60                             |
| Colombo Consumer Price Index (CCPI) - Headline<br>Monthly Change %<br>Annual Average Change %                              | 2022<br>244.7<br>3.8<br>33.4         | Ago<br>235.8<br>2.5<br>28.0         | 144.1<br>0.4<br>4.5        | <b>Let cent</b><br>50<br>40<br>30<br>20 |
| Colombo Consumer Price Index (CCPI) - Headline<br>Monthly Change %<br>Annual Average Change %<br>Year - on - Year Change % | 2022<br>244.7<br>3.8<br>33.4<br>69.8 | Ago<br>235.8<br>2.5<br>28.0<br>64.3 | 144.1<br>0.4<br>4.5<br>5.7 | <b>Jet Cent</b><br>50<br>40<br>30       |