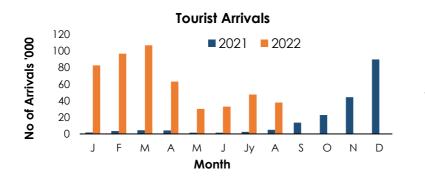

|         | 2021                | 2022 <sup>(a)</sup>        | 2021                | 2022 <sup>(a)</sup>            | % Change  |
|                                |         | Aug                 | Aug                        | Jan-Aug             | Jan-Aug                        | ∕₀ Chunge |
| Workers' Remittances (Inflows) | US\$ mn | 446.6               | 325.4                      | 4,224.3             | 2,214.8                        | (47.6)    |
|                                | Rs. bn  | 89.5                | 117.5                      | 831.7               | 680.8                          | (18.1)    |

(a) Provisional

(b) Revised based on Sri Lanka Tourism Development Authority survey results on average stay period and average spending per day estimates for 2021





#### 4.3 International Reserves & Foreign Currency Liquidity as at end August 2022<sup>(a)</sup>

| Official Reserve Assets (USD mn)                                              |       |
|-------------------------------------------------------------------------------|-------|
| Official Reserve Assets <sup>(b)</sup>                                        | 1,717 |
| (1) Foreign currency reserves                                                 | 1,620 |
| (a) Securities                                                                | 30    |
| (b) Total currency and deposits with                                          | 1,589 |
| (i) other national central banks, BIS and IMF                                 | 1,573 |
| (ii) banks headquartered inside the reporting country of which loc