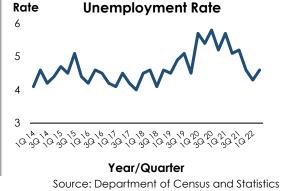

The Unemployment rate increased to 4.6 per cent in Q2 2022 from 4.3 per cent in Q1 2022.

The Labour Force Participation Rate decreased to 50.1 per cent in Q2 2022 from 51.2 per cent in Q1 2022.

During the period under review (24.09.2022 to 30.09.2022) crude oil prices showed a mixed performance. At the beginning of the period, prices decreased pressured by a strengthening dollar. Thereafter, prices increased with supply curbs in the US Gulf of Mexico ahead of Hurricane Ian, an easing in the US dollar, and larger than expected drawdowns in US fuel inventories. Toward the end of the week, prices slightly decreased as traders weighed a worsening economic outlook against potential OPEC+ output cuts next week. Overall, during the period under review, Brent and WTI prices increased by US dollars 2.43 per barrel and US dollars 2.71 per barrel, respectively.

#### 1.7.2 Employment<sup>(a)</sup>

| ltem                                                                    | 2022 <sup>(b)</sup> | 2022                | 2021   |  |  |  |  |  |  |  |
|-------------------------------------------------------------------------|---------------------|---------------------|--------|--|--|--|--|--|--|--|
|                                                                         | 2 <sup>nd</sup> Qtr | 1 <sup>st</sup> Qtr | Annual |  |  |  |  |  |  |  |
| Labour Force Participation rate                                         | 50.1                | 51.2                | 49.9   |  |  |  |  |  |  |  |
| Unemployment rate                                                       | 4.6                 | 4.3                 | 5.1    |  |  |  |  |  |  |  |
| Item                                                                    | 2022 <sup>(b)</sup> | 2021                | 2021   |  |  |  |  |  |  |  |
|                                                                         | 1 <sup>st</sup> Qtr | 4 <sup>th</sup> Qtr | Annual |  |  |  |  |  |  |  |
| Employed Persons by Sectors <sup>(c)</sup> (as a % of Total Employment) |                     |                     |        |  |  |  |  |  |  |  |
| Employed Persons by Sectors (as a s                                     | % of Total Employ   | ment)               |        |  |  |  |  |  |  |  |