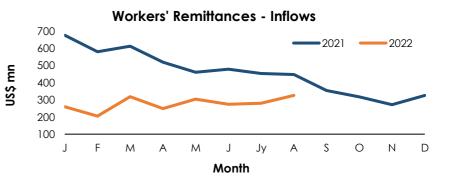

|         | 2021                | 2022 <sup>(a)</sup>        | 2021                | 2022 <sup>(a)</sup>            | % Change  |
|                                |         | Aug                 | Aug                        | Jan-Aug             | Jan-Aug                        | ∕₀ Chunge |
| Workers' Remittances (Inflows) | US\$ mn | 446.6               | 325.4                      | 4,224.3             | 2,214.8                        | (47.6)    |
|                                | Rs. bn  | 89.5                | 117.5                      | 831.7               | 680.8                          | (18.1)    |

(a) Provisional

(b) Revised based on Sri Lanka Tourism Development Authority survey results on average stay period and average spending per day estimates for 2021





#### 4.3 International Reserves & Foreign Currency Liquidity as at end August 2022<sup>(a)</sup>

| Official Reserve Assets (USD mn)                                              |       |
|-------------------------------------------------------------------------------|-------|
| Official Reserve Assets <sup>(b)</sup>                                        | 1,717 |
| (1) Foreign currency reserves                                                 | 1,620 |
| (a) Securities                                                                | 30    |
| (b) Total currency and deposits with                                          | 1,589 |
| (i) other national central banks, BIS and IMF                                 | 1,573 |
| (ii) banks headquartered inside the reporting country of which locat