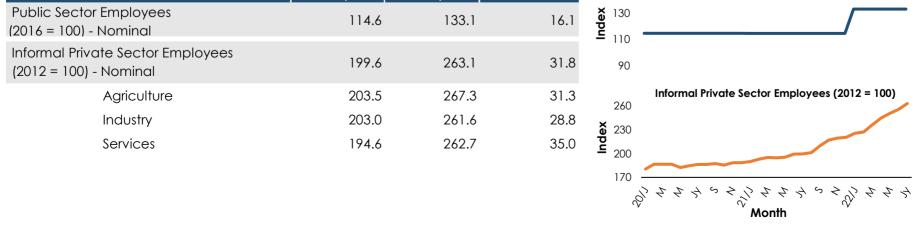

#### 1.7 Wages and Employment

#### 1.7.1 Wage Rate Indices

| Item | 2021 | 2022 | % Change | 150 | Public Sector Employees (2016=100) |
|------|------|------|----------|-----|------------------------------------|
|      | July | July | Ŭ        |     |                                    |