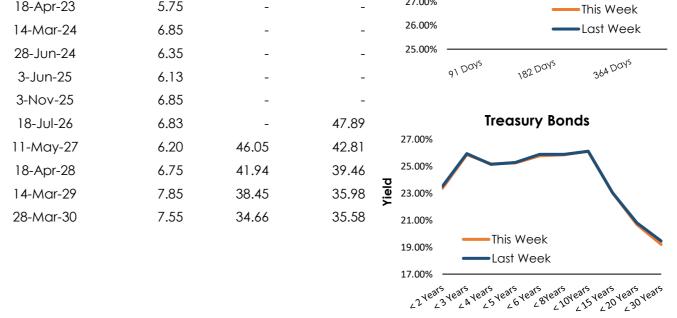

#### 2.1 Interest Rates (% p.a.)

| Item                                                      | Week Ending<br>30-Sep-2022 | Week Ago   | Year Ago   |
|-----------------------------------------------------------|----------------------------|------------|------------|
| Policy Interest Rates                                     |                            |            |            |
| Standing Deposit Facility Rate                            | 14.50                      | 14.50      | 5.00       |
| Standing Lending Facility Rate                            | 15.50                      | 15.50      | 6.00       |
| Bank Rate                                                 | 18.50                      | 18.50      | 9.00       |
| Average Weighted Call Money Rate (AWCMR) (Weekly Average) | -                          | -          | 5.94       |
| Treasury Bill Yields (Primary Market)                     |                            |            |            |
| 91-Day                                                    | 31.94                      | 31.95      | 6.70       |
| 182-Day                                                   | 30.59                      | 30.63      | 6.99       |
| 364-Day                                                   | 29.85                      | 29.87      | 7.01       |
| Licensed Commercial Banks                                 |                            |            |            |
| Average Weighted Prime Lending Rate (AWPR)                | 25.95                      | 26.89      | 6.42       |
|                                                           | Aug-22                     | Month Ago  | Year Ago   |
| Savings Deposits                                          | 0.05-6.00                  | 0.05-6.00  | 0.10-6.00  |
| One Year Fixed Deposits                                   | 0.15-28.00                 | 0.15-26.00 | 0.25-15.00 |
|                                                           | Sep-22                     | Month Ago  | Year Ago   |
| Average Weighted Deposit Rate (AWDR)                      | 11.63                      | 10.49      | 4.75       |
| Average Weighted Fixed Deposit Rate (AWFDR)               | 15.41                      | 13.90      | 5.64       |
|                                                           | Aug-22                     | Month Ago  | Year Ago   |
| Average Weighted New Deposit Rate (AWNDR)                 | 21.29                      | 19.11      | 5.19       |
| Average Weighted New Fixed Deposit Rate (AWNFDR)          | 21.62                      | 19.42      | 5.35       |
|                                                           | Aug-22                     | Month Ago  | Year Ago   |
| Average Weighted Lending Rate (AWLR)                      | 16.86                      | 15.94      | 9.38       |
| Average Weighted New Lending Rate (AWNLR)                 | 24.18                      | 22.42      | 8.04       |
| National Savings Bank (NSB)                               |                            |            |            |
|                                                           | Aug-22                     | Month Ago  | Year Ago   |
| Savings Deposits                                          | 3.00                       | 3.00       | 3.50       |
| One Year Fixed Deposits                                   | 12.00                      | 12.00      | 5.00       |

| Treasury Bond Auction  | 2 yrs 09 mon | 5 yrs 03 mon | 9 yrs 09 mon |
|------------------------|--------------|--------------|--------------|
|                        | 29-Sep-2022  | 29-Sep-2022  | 29-Sep-2022  |
| Coupon rate            | 18.00        | 18.00        | 18.00        |
| Weighted Average Yield | 30.95        | 31.50        | 30.09        |