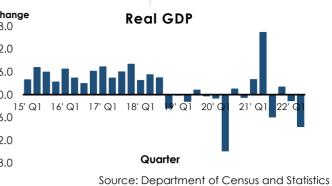

#### 1.3 GDP by Industrial Origin at Constant (2015) Prices - Growth Rates in value added terms

|                                     | 2020                  | 2021                  | 2021                               | 2022                               | % Change                |
|-------------------------------------|-----------------------|-----------------------|------------------------------------|------------------------------------|-------------------------|
| Item                                | Annual <sup>(a)</sup> | Annual <sup>(a)</sup> | 2 <sup>nd</sup> Qtr <sup>(a)</sup> | 2 <sup>nd</sup> Qtr <sup>(a)</sup> | 18.0                    |
| Agriculture                         | (1.4)                 | 2.5                   | 11.2                               | (8.4)                              | 12.0                    |
| Industry                            | (5.3)                 | 5.6                   | 21.6                               | (10.0)                             | 6.0                     |
| Services                            | (1.9)                 | 3.3                   | 8.3                                | (2.2)                              | 0.0                     |
| Taxes less subsidies on<br>products | (9.3)                 | (5.2)                 | 62.0                               | (35.1)                             | 15' Q1<br>-6.0<br>-12.0 |
| GDP                                 | (3.5)                 | 3.3                   | 16.3                               | (8.4)                              | -18.0                   |
| (a) Provisional                     |                       |                       |                                    |                                    |                         |