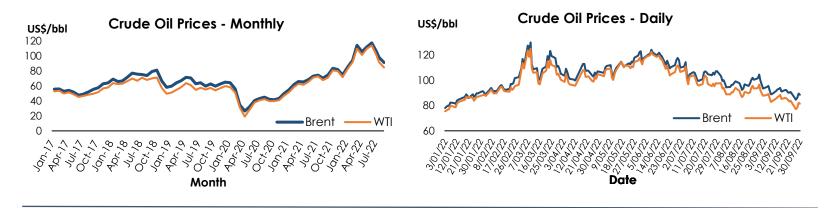

The Unemployment rate increased to 4.6 per cent in Q2 2022 from 4.3 per cent in Q1 2022.

The Labour Force Participation Rate decreased to 50.1 per cent in Q2 2022 from 51.2 per cent in Q1 2022.

During the period under review (24.09.2022 to 30.09.2022) crude oil prices showed a mixed performance. At the beginning of the period, prices decreased pressured by a strengthening dollar. Thereafter, prices increased with supply curbs in the US Gulf of Mexico ahead of Hurricane Ian, an easing in the US dollar, and larger than expected drawdowns in US fuel inventories. Toward the end of the week, prices slightly decreased as traders weighed a worsening economic outlook against potential OPEC+ output cuts next week. Overall, during the period under review, Brent and WTI prices increased by US dollars 2.43 per barrel and US dollars 2.71 per barrel, respectively.

#### 1.8 Average Crude Oil Prices

|              |                               | 2021                        |                                           | 2022                          |                             |                                           |  |
|--------------|-------------------------------|-----------------------------|-------------------------------------------|-------------------------------|-----------------------------|-------------------------------------------|--|
|              | Futures Price                 | es (US\$/bbl)               | CPC Import                                | Futures Price                 | es (US\$/bbl)               | CPC Import                                |  |
| Month        | Brent<br>(Benchmark<br>price) | WTI<br>(Benchmark<br>price) | Prices (CIF)<br>(US\$/bbl) <sup>(*)</sup> | Brent<br>(Benchmark<br>price) | WTI<br>(Benchmark<br>price) | Prices (CIF)<br>(US\$/bbl) <sup>(*)</sup> |  |
| January      | 54.85                         | 51.65                       | 57.65                                     | 84.96                         | 82.55                       | 84.09                                     |  |
| February     | 61.82                         | 58.63                       | 64.07                                     | 94.17                         | 91.74                       | 76.41                                     |  |
| March        | 65.89                         | 62.60                       | -                                         | 114.05                        | 109.66                      | -                                         |  |
| April        | 65.22                         | 61.61                       | 66.44                                     | 105.56                        | 101.23                      | -                                         |  |
| Мау          | 68.24                         | 65.13                       | 68.47                                     | 111.91                        | 109.64                      | 109.94                                    |  |
| June         | 73.11                         | 71.01                       | -                                         | 117.29                        | 113.89                      | -                                         |  |
| July         | 74.41                         | 72.79                       | 68.92                                     | 105.39                        | 100.47                      | -                                         |  |
| August       | 70.45                         | 67.76                       | 74.88                                     | 98.07                         | 91.79                       | 114.71                                    |  |
| September    | 74.70                         | 71.21                       | -                                         | 91.03                         | 84.58                       |                                           |  |
| October      | 83.35                         | 80.66                       | 73.51                                     |                               |                             |                                           |  |
| November     | 81.67                         | 79.54                       | -                                         |                               |                             |                                           |  |
| December     | 74.63                         | 71.55                       | 85.38                                     |                               |                             |                                           |  |
| Date         | 20                            | 21                          |                                           | 20                            | 22                          |                                           |  |
| 24 September | 77.33                         | 73.41                       |                                           | -                             | -                           |                                           |  |
| 25 September | -                             | -                           |                                           | -                             | -                           |                                           |  |
| 26 September | -                             | -                           |                                           | 86.08                         | 78.75                       |                                           |  |
| 27 September | 79.50                         | 75.27                       |                                           | 84.61                         | 77.20                       |                                           |  |
| 28 September | 79.65                         | 75.64                       |                                           | 85.94                         | 78.27                       |                                           |  |
| 29 September | 78.24                         | 74.41                       |                                           | 89.42                         | 82.21                       |                                           |  |
| 30 September | 78.53                         | 74.78                       |                                           | 88.51                         | 81.46                       |                                           |  |
|              |                               |                             |                                           |                               |                             |                                           |  |

Sources: Bloomberg

Ceylon Petroleum Corporation

(\*) CPC import prices are not directly comparable with futures prices of WTI and Brent as CPC's import prices include freight charges and the price is weighted for average prices of different types of crude oil. Also, part of the imports of CPC are on a term contract basis. Crude Oil was not imported in March, June, September, November 2021 and March, April, June and July 2022.