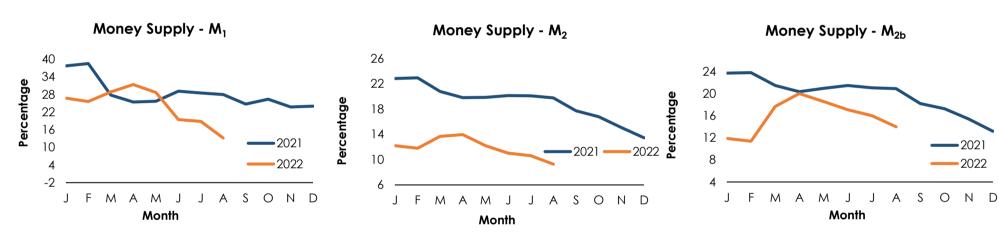

#### Monetary Sector

Weekly AWPR for the week ending 30<sup>th</sup> September 2022 decreased by 94 bps to 25.95 per cent compared to the previous week.

Broad money (M<sub>2b</sub>) expanded by 14.0 per cent, on a year-on-year basis, in August 2022.

Net Credit to the Government from the banking system increased by Rs. 163.7 bn in August 2022.

Outstanding credit to public corporations decreased by Rs. 54.2 bn in August 2022.

Outstanding credit extended to the private sector decreased by Rs. 59.0 bn in August 2022.