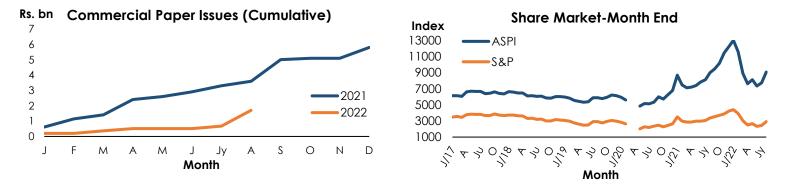

By 30<sup>th</sup> September 2022, the All Share Price Index (ASPI) decreased by 0.34 per cent to 9,931.07 points and the S&P SL 20 Index decreased by 1.18 per cent to 3,165.33 points, compared to the index values of last week.