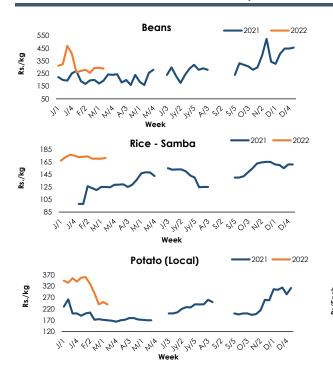

# 1.2.1 Pettah Market

|                         | Ave       | rage Whole  | esale Price  | S           | Average Retail Prices |             |              |                            |
|-------------------------|-----------|-------------|--------------|-------------|-----------------------|-------------|--------------|----------------------------|
| Food Item               | This Week | Week<br>Ago | Month<br>Ago | Year<br>Ago | This Week             | Week<br>Ago | Month<br>Ago | Year<br>Ago <sup>(a)</sup> |
|                         |           | Rs./k       | g            |             |                       | Rs.         | /kg          |                            |
| Rice                    |           |             |              |             |                       |             |              |                            |
| Samba                   | 168.75    | 161.67      | 160.00       | 121.50      | 180.00                | 168.00      | 165.25       | 129.80                     |
| Kekulu (Red)            | 166.92    | 160.07      | 154.38       | 95.10       | 175.00                | 165.00      | 161.00       | 98.20                      |
| Vegetables              |           |             |              |             |                       |             |              |                            |
| Beans                   | 185.00    | 228.00      | 195.00       | 187.00      | 220.00                | 266.00      | 230.00       | 206.00                     |
| Cabbage                 | 80.00     | 86.00       | 151.25       | 104.00      | 120.00                | 120.00      | 177.50       | 128.00                     |
| Carrot                  | 231.25    | 276.00      | 418.75       | 130.00      | 276.25                | 316.00      | 476.25       | 157.00                     |
| Tomato                  | 235.00    | 312.00      | 188.75       | 110.00      | 277.50                | 340.00      | 225.00       | 148.00                     |
| Pumpkin                 | 115.00    | 150.00      | 160.00       | 75.00       | 140.00                | 170.00      | 180.00       | 100.00                     |
| Snake Gourd             | 122.50    | 150.00      | 170.00       | 70.00       | 155.00                | 180.00      | 200.00       | 98.00                      |
| Brinjal                 | 170.00    | 128.00      | 163.75       | 73.00       | 202.50                | 164.00      | 190.00       | 98.00                      |
| Other Foods             |           |             |              |             |                       |             |              |                            |
| Red Onion (Local)       | 264.38    | 215.80      | 462.50       | 209.00      | n.a.                  | 247.50      | 550.00       | 242.00                     |
| Big Onion (Imported)    | 143.41    | 118.24      | 126.13       | 71.40       | 160.00                | 140.00      | 152.71       | 87.60                      |
| Potato (Local)          | 178.64    | 194.83      | 251.75       | 118.20      | 203.33                | 263.75      | 281.25       | 128.00                     |
| Dried Chilli (Imported) | 1,081.67  | 870.67      | 935.00       | 475.00      | 1,157.50              | 954.00      | 960.00       | 532.00                     |
| Dhal                    | 372.40    | 327.50      | 314.69       | 165.60      | 390.00                | 338.00      | 321.88       | 170.00                     |
| Egg - White (Each)      | 29.00     | 26.00       | 16.00        | 14.00       | 29.50                 | 26.50       | 16.63        | 15.00                      |
| Coconut (Each)          | 76.25     | 75.00       | 70.50        | n.a.        | n.a.                  | n.a.        | 72.50        | 72.60                      |
| Green Chilli            | 325.00    | 342.00      | 512.50       | 161.00      | 375.00                | 392.00      | 562.50       | 204.00                     |
| Lime                    | 101.25    | 77.00       | 87.50        | 66.50       | 130.00                | 106.00      | 118.75       | 89.00                      |