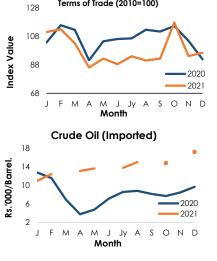

#### 1.8 Average Crude Oil Prices

|           |                                    | 2021                        |                            | 2022                          |                             |                            |  |
|-----------|------------------------------------|-----------------------------|----------------------------|-------------------------------|-----------------------------|----------------------------|--|
| Month     | Futures Prices (US\$/bbl)<br>Month |                             | CPC Import<br>Prices (CIF) | Futures Price                 | es (US\$/bbl)               | CPC Import<br>Prices (CIF) |  |
|           | Brent<br>(Benchmark<br>price)      | WTI<br>(Benchmark<br>price) | (US\$/bbl) <sup>(*)</sup>  | Brent<br>(Benchmark<br>price) | WTI<br>(Benchmark<br>price) | (US\$/bbl) <sup>(*)</sup>  |  |
| January   | 54.85                              | 51.65                       | 57.65                      | 84.96                         | 82.55                       | 84.09                      |  |
| February  | 61.82                              | 58.63                       | 64.07                      | 94.17                         | 91.74                       |                            |  |
| March     | 65.89                              | 62.60                       | -                          |                               |                             |                            |  |
| April     | 65.22                              | 61.61                       | 66.44                      |                               |                             |                            |  |
| Мау       | 68.24                              | 65.13                       | 68.47                      |                               |                             |                            |  |
| June      | 73.11                              | 71.01                       | -                          |                               |                             |                            |  |
| July      | 74.41                              | 72.79                       | 68.92                      |                               |                             |                            |  |
| August    | 70.45                              | 67.76                       | 74.88                      |                               |                             |                            |  |
| September | 74.70                              | 71.21                       | -                          |                               |                             |                            |  |
| October   | 83.35                              | 80.66                       | 73.51                      |                               |                             |                            |  |
| November  | 81.67                              | 79.54                       | -                          |                               |                             |                            |  |
| December  | 74.63                              | 71.55                       | 85.38                      |                               |                             |                            |  |
| Date      | 20                                 | 21                          |                            | 20                            | 22                          |                            |  |
| 12 March  | 69.47                              | 65.78                       |                            | -                             | -                           |                            |  |
| 13 March  | -                                  | -                           |                            | -                             | -                           |                            |  |
| 14 March  | -                                  | -                           |                            | 109.58                        | 106.20                      |                            |  |
| 15 March  | 70.00                              | 66.39                       |                            | 100.65                        | 97.40                       |                            |  |
| 16 March  | 68.17                              | 64.72                       |                            | 100.45                        | 96.75                       |                            |  |
| 17 March  | 68.31                              | 64.76                       |                            | -                             | -                           |                            |  |
| 18 March  | 67.69                              | 64.34                       |                            | 108.89                        | 105.23                      |                            |  |

Ceylon Petroleum Corporation

(\*) CPC import prices are not directly comparable with futures prices of WTI and Brent as CPC's import prices include freight charges and the price is weighted for average prices of different types of crude oil. Also, part of the imports of CPC are on a term contract basis. Crude Oil was not imported in March, June, September and November 2021.