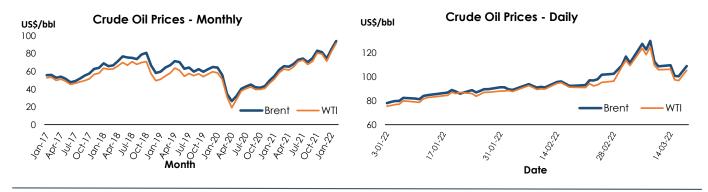

During the period under review (12.03.2022 to 18.03.2022), crude oil prices showed mixed performance. At the beginning of the week, oil prices fell on optimism that there would be a diplomatic end to tensions between Russia and Ukraine. Demand concerns on lockdowns in China also weighed negatively on prices. However, prices increased toward the end of the period under review on heightened investor uncertainities about the stalled progress in Russia-Ukraine peace negotiations. Overall, Brent and WTI prices decreased by US dollars 0.69 per barrel and US dollars 0.97 per barrel respectively, during the period.

#### 1.8 Average Crude Oil Prices

|           |                                    | 2021                        |                            | 2022                          |                             |                            |  |
|-----------|------------------------------------|-----------------------------|----------------------------|-------------------------------|-----------------------------|----------------------------|--|
| Month     | Futures Prices (US\$/bbl)<br>Month |                             | CPC Import<br>Prices (CIF) | Futures Price                 | es (US\$/bbl)               | CPC Import<br>Prices (CIF) |  |
|           | Brent<br>(Benchmark<br>price)      | WTI<br>(Benchmark<br>price) | (US\$/bbl) <sup>(*)</sup>  | Brent<br>(Benchmark<br>price) | WTI<br>(Benchmark<br>price) | (US\$/bbl) <sup>(*)</sup>  |  |
| January   | 54.85                              | 51.65                       | 57.65                      | 84.96                         | 82.55                       | 84.09                      |  |
| February  | 61.82                              | 58.63                       | 64.07                      | 94.17                         | 91.74                       |                            |  |
| March     | 65.89                              | 62.60                       | -                          |                               |                             |                            |  |
| April     | 65.22                              | 61.61                       | 66.44                      |                               |                             |                            |  |
| Мау       | 68.24                              | 65.13                       | 68.47                      |                               |                             |                            |  |
| June      | 73.11                              | 71.01                       | -                          |                               |                             |                            |  |
| July      | 74.41                              | 72.79                       | 68.92                      |                               |                             |                            |  |
| August    | 70.45                              | 67.76                       | 74.88                      |                               |                             |                            |  |
| September | 74.70                              | 71.21                       | -                          |                               |                             |                            |  |
| October   | 83.35                              | 80.66                       | 73.51                      |                               |                             |                            |  |
| November  | 81.67                              | 79.54                       | -                          |                               |                             |                            |  |
| December  | 74.63                              | 71.55                       | 85.38                      |                               |                             |                            |  |
| Date      | 20                                 | 21                          |                            | 20                            | 22                          |                            |  |
| 12 March  | 69.47                              | 65.78                       |                            | -                             | -                           |                            |  |
| 13 March  | -                                  | -                           |                            | -                             | -                           |                            |  |
| 14 March  | -                                  | -                           |                            | 109.58                        | 106.20                      |                            |  |
| 15 March  | 70.00                              | 66.39                       |                            | 100.65                        | 97.40                       |                            |  |
| 16 March  | 68.17                              | 64.72                       |                            | 100.45                        | 96.75                       |                            |  |
| 17 March  | 68.31                              | 64.76                       |                            | -                             | -                           |                            |  |
| 18 March  | 67.69                              | 64.34                       |                            | 108.89                        | 105.23                      |                            |  |

Ceylon Petroleum Corporation

(\*) CPC import prices are not directly comparable with futures prices of WTI and Brent as CPC's import prices include freight charges and the price is weighted for average prices of different types of crude oil. Also, part of the imports of CPC are on a term contract basis. Crude Oil was not imported in March, June, September and November 2021.