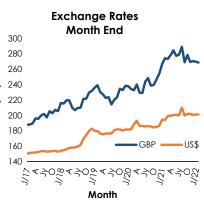

# **External Sector**

During the year up to 18<sup>th</sup> March 2022, the Sri Lankan rupee depreciated against the US dollar by 25.2 per cent. Given the cross currency exchange rate movements, the Sri Lankan rupee depreciated against the Indian Rupee by 23.6 per cent, the Euro by 23.6 per cent, the pound sterling by 23.2 per cent and the Japanese yen by 22.8 per cent during this period.