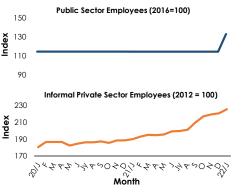

# 1.7.1 Wage Rate Indices

| Item                                                        | 2021<br>January | 2022<br>January | % Change |       |
|-------------------------------------------------------------|-----------------|-----------------|----------|-------|
| Public Sector Employees<br>(2016 = 100) - Nominal           | 114.6           | 133.1           | 16.1     | Index |
| Informal Private Sector Employees<br>(2012 = 100) - Nominal | 189.9           | 225.5           | 18.8     |       |
| Agriculture                                                 | 197.3           | 230.1           | 16.6     |       |
| Industry                                                    | 191.0           | 227.8           | 19.3     | ×     |
| Services                                                    | 185.6           | 221.4           | 19.3     | Index |
|                                                             |                 |                 |          |       |