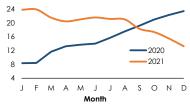

(980.9)         (906.3)         (209.5)         (368.3)         (222.3)           (386.2)         (329.9)         526.8         (173.3)         (161.1)           (594.7)         (576.4)         (736.2)         19.2         29.8           (381.5)         (383.0)         (427.1)         10.7         9.3           (213.2)         (193.5)         (309.1)         31.0         51.5           11,628.2         11,452.1         9,615.2         20.9         21.6           6,286.8         6,074.3         4,548.1         38.2         39.2           2,094.1         1,993.7         868.9         141.0         149.4           4,192.7         4,080.6         3,679.2         14.0         145.5           3,815.7         3,692.0         3,203. |  |

(a) Provisional (b) In relation to  $M_{2b}$ 









#### 2.3 Weekly change in Reserve Money

| Item                                  | 09-Mar-2022  | 16-Mar-2022  | Change    | Weekly Change in Reserve Money