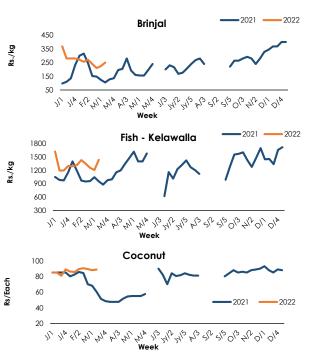

# 1.2.1 Pettah Market

|                         | Ave       | rage Whole  | esale Price  | S           | Average Retail Prices |             |              |                            |
|-------------------------|-----------|-------------|--------------|-------------|-----------------------|-------------|--------------|----------------------------|
| Food Item               | This Week | Week<br>Ago | Month<br>Ago | Year<br>Ago | This Week             | Week<br>Ago | Month<br>Ago | Year<br>Ago <sup>(a)</sup> |
|                         |           | Rs./k       | g            |             |                       | Rs.         | /kg          |                            |
| Rice                    |           |             |              |             |                       |             |              |                            |
| Samba                   | 168.75    | 161.67      | 160.00       | 121.50      | 180.00                | 168.00      | 165.25       | 129.80                     |
| Kekulu (Red)            | 166.92    | 160.07      | 154.38       | 95.10       | 175.00                | 165.00      | 161.00       | 98.20                      |
| Vegetables              |           |             |              |             |                       |             |              |                            |
| Beans                   | 185.00    | 228.00      | 195.00       | 187.00      | 220.00                | 266.00      | 230.00       | 206.00                     |
| Cabbage                 | 80.00     | 86.00       | 151.25       | 104.00      | 120.00                | 120.00      | 177.50       | 128.00                     |
| Carrot                  | 231.25    | 276.00      | 418.75       | 130.00      | 276.25                | 316.00      | 476.25       | 157.00                     |
| Tomato                  | 235.00    | 312.00      | 188.75       | 110.00      | 277.50                | 340.00      | 225.00       | 148.00                     |
| Pumpkin                 | 115.00    | 150.00      | 160.00       | 75.00       | 140.00                | 170.00      | 180.00       | 100.00                     |
| Snake Gourd             | 122.50    | 150.00      | 170.00       | 70.00       | 155.00                | 180.00      | 200.00       | 98.00                      |
| Brinjal                 | 170.00    | 128.00      | 163.75       | 73.00       | 202.50                | 164.00      | 190.00       | 98.00                      |
| Other Foods             |           |             |              |             |                       |             |              |                            |
| Red Onion (Local)       | 264.38    | 215.80      | 462.50       | 209.00      | n.a.                  | 247.50      | 550.00       | 242.00                     |
| Big Onion (Imported)    | 143.41    | 118.24      | 126.13       | 71.40       | 160.00                | 140.00      | 152.71       | 87.60                      |
| Potato (Local)          | 178.64    | 194.83      | 251.75       | 118.20      | 203.33                | 263.75      | 281.25       | 128.00                     |
| Dried Chilli (Imported) | 1,081.67  | 870.67      | 935.00       | 475.00      | 1,157.50              | 954.00      | 960.00       | 532.00                     |
| Dhal                    | 372.40    | 327.50      | 314.69       | 165.60      | 390.00                | 338.00      | 321.88       | 170.00                     |
| Egg - White (Each)      | 29.00     | 26.00       | 16.00        | 14.00       | 29.50                 | 26.50       | 16.63        | 15.00                      |
| Coconut (Each)          | 76.25     | 75.00       | 70.50        | n.a.        | n.a.                  | n.a.        | 72.50        | 72.60                      |
| Green Chilli            | 325.00    | 342.00      | 512.50       | 161.00      | 375.00                | 392.00      | 562.50       | 204.00                     |
| Lime                    | 101.25    | 77.00       | 87.50        | 66.50       | 130.00                | 106.00      | 118.75       | 89.00                      |

# 1.2.2 Peliyagoda and Negombo Fish Markets

|                | Peliyagoda    |              |                   | Negombo     |                |             |  |
|----------------|---------------|--------------|-------------------|-------------|----------------|-------------|--|
| ltem (Rs / Kg) | Average Whole | esale Prices | Average V<br>Pric |             | Aver<br>Retail | •           |  |
|                | This<br>Week  | Week<br>Ago  | This<br>Week      | Week<br>Ago | This<br>Week   | Week<br>Ago |  |
| Kelawalla      | 825.00        | 826.00       | 787.50            | 738.00      | 1,097.50       | 1,050.00    |  |
| Balaya         | 537.50        | 606.00       | 475.00            | 565.00      | 590.00         | 680.00      |  |
| Salaya         | 240.00        | 255.00       | 245.00            | 266.67      | 322.50         | 336.67      |  |
| Hurulla        | 633.33        | 700.00       | 612.50            | 652.00      | 740.00         | 762.00      |  |