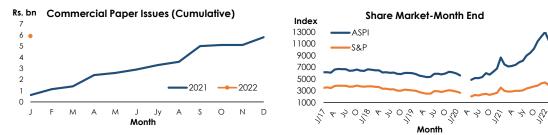

The total outstanding market liquidity was a deficit of Rs. 613.226 bn by the end of this week, compared to a deficit of Rs. 703.572 bn by the end of last week.

By 18<sup>th</sup> March 2022, the All Share Price Index (ASPI) decreased by 3.03 per cent to 10,353.83 points and the S&P SL 20 Index decreased by 1.91 per cent to 3,585.47 points, compared to the index values of last week.