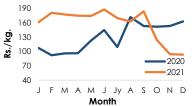

# **1.4 Agricultural Production**

| Item    | Unit      | 2021<br>Jan <sup>(a)</sup> | 2022<br>Jan <sup>(b)</sup> | %Change |      |
|---------|-----------|----------------------------|----------------------------|---------|------|
| Tea     | (mn kg)   | 23.2                       | 22.8                       | (1.6)   | ġ    |
| Rubber  | (mn kg)   | 7.8                        | 7.0                        | (9.7)   | Mn.k |
| Coconut | (mn Nuts) | 229.7                      | 259.8                      | 13.1    | -    |