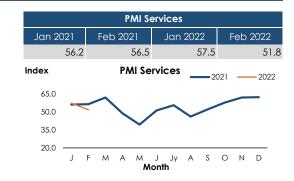

Sustaining the expansion on a M-o-M basis, the Purchasing Managers' Indices for both Manufacturing and Services activities increased in February 2022, recording 52.5 and 51.8 index values, respectively.

# 1.6 Purchasing Managers' Index (PMI)