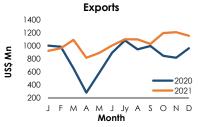

# **External Sector**

During the year up to 18<sup>th</sup> March 2022, the Sri Lankan rupee depreciated against the US dollar by 25.2 per cent. Given the cross currency exchange rate movements, the Sri Lankan rupee depreciated against the Indian Rupee by 23.6 per cent, the Euro by 23.6 per cent, the pound sterling by 23.2 per cent and the Japanese yen by 22.8 per cent during this period.