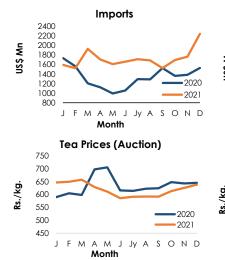

# **External Sector**

During the year up to 18<sup>th</sup> March 2022, the Sri Lankan rupee depreciated against the US dollar by 25.2 per cent. Given the cross currency exchange rate movements, the Sri Lankan rupee depreciated against the Indian Rupee by 23.6 per cent, the Euro by 23.6 per cent, the pound sterling by 23.2 per cent and the Japanese yen by 22.8 per cent during this period.