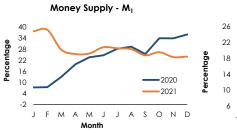

4           (980.9)         (906.3)         (209.5)         (368.3)         (222.3)           (386.2)         (329.9)         526.8         (173.3)         (161.1)           (594.7)         (576.4)         (736.2)         19.2         29.8           (381.5)         (383.0)         (427.1)         10.7         9.3           (213.2)         (193.5)         (309.1)         31.0         51.5           11,628.2         11,452.1         9,615.2         20.9         21.6           6,286.8         6,074.3         4,548.1         38.2         39.2           2,094.1         1,993.7         868.9         141.0         149.4           4,192.7         4,080.6         3,679.2         14.0         145.5           3,815.7         3,692.0         3,203. |  |

(a) Provisional (b) In relation to  $M_{2b}$ 









#### 2.3 Weekly change in Reserve Money

| Item                                  | 09-Mar-2022  | 16-Mar-2022  | Change    | Weekly Change in Reserve Money