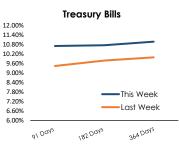

# 2.1 Interest Rates (% p.a.)

| Item                                                      | Week Ending<br>18-Mar-2022 | Week Ago   | Year Ago   |
|-----------------------------------------------------------|----------------------------|------------|------------|
| Policy Interest Rates                                     |                            |            |            |
| Standing Deposit Facility Rate                            | 6.50                       | 6.50       | 4.50       |
| Standing Lending Facility Rate                            | 7.50                       | 7.50       | 5.50       |
| Average Weighted Call Money Rate (AWCMR) (Weekly Average) | 7.50                       | 7.49       | 4.55       |
| Treasury Bill Yields (Primary Market)                     |                            |            |            |
| 91-Day                                                    | 11.35                      | 10.29      | 5.01       |
| 182-Day                                                   | 11.05                      | 10.48      | 5.07       |
| 364-Day                                                   | 11.15                      | 10.66      | 5.11       |
| Licensed Commercial Banks                                 |                            |            |            |
| Average Weighted Prime Lending Rate (AWPR)                | 9.46                       | 9.13       | 5.61       |
|                                                           | Jan-22                     | Month Ago  | Year Ago   |
| Savings Deposits                                          | 0.05-6.35                  | 0.05-6.35  | 0.10-7.00  |
| One Year Fixed Deposits                                   | 0.15-15.00                 | 0.15-15.00 | 0.25-15.00 |
|                                                           | Feb-22                     | Month Ago  | Year Ago   |
| Average Weighted Deposit Rate (AWDR)                      | 5.07                       | 5.01       | 5.36       |
| Average Weighted Fixed Deposit Rate (AWFDR)               | 6.15                       | 6.05       | 6.53       |
|                                                           | Jan-22                     | Month Ago  | Year Ago   |
| Average Weighted New Deposit Rate (AWNDR)                 | 6.58                       | 6.45       | 5.19       |
| Average Weighted New Fixed Deposit Rate (AWNFDR)          | 6.79                       | 6.67       | 5.30       |
|                                                           | Jan-22                     | Month Ago  | Year Ago   |
| Average Weighted Lending Rate (AWLR)                      | 10.12                      | 9.87       | 10.17      |
| Average Weighted New Lending Rate (AWNLR)                 | 9.76                       | 9.48       | 8.37       |
| National Savings Bank (NSB)                               |                            |            |            |
|                                                           | Jan-22                     | Month Ago  | Year Ago   |
| Savings Deposits                                          | 3.50                       | 3.50       | 3.50       |
| One Year Fixed Deposits                                   | 5.50                       | 5.50       | 5.25       |
|                                                           |                            |            |            |