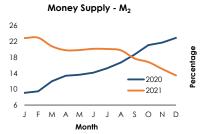

(980.9)         (906.3)         (209.5)         (368.3)         (222.3)           (386.2)         (329.9)         526.8         (173.3)         (161.1)           (594.7)         (576.4)         (736.2)         19.2         29.8           (381.5)         (383.0)         (427.1)         10.7         9.3           (213.2)         (193.5)         (309.1)         31.0         51.5           11,628.2         11,452.1         9,615.2         20.9         21.6           6,286.8         6,074.3         4,548.1         38.2         39.2           2,094.1         1,993.7         868.9         141.0         149.4           4,192.7         4,080.6         3,679.2         14.0         145.5           3,815.7         3,692.0         3,203. |  |

(a) Provisional (b) In relation to  $M_{2b}$ 









#### 2.3 Weekly change in Reserve Money

| Item                                  | 09-Mar-2022  | 16-Mar-2022  | Change    | Weekly Change in Reserve Money