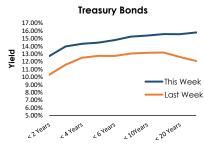

| Treasury Bond Auction  | 02 yrs 05 mon | 05 yrs 03 mon | 09 yrs 09 mon |
|------------------------|---------------|---------------|---------------|
|                        | 11-Mar-2022   | 11-Mar-2022   | 11-Mar-2022   |
| Coupon rate            | 11.00         | 11.75         | 12.00         |
| Weighted Average Yield | 14.41         | 14.70         | 15.42         |