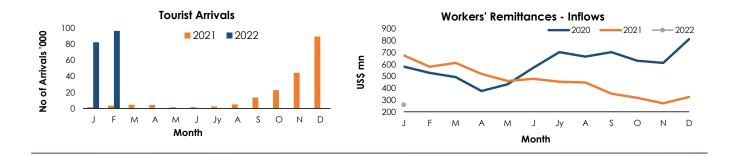

US\$ mn           | 675.3                                     |                                             | 259.2                                     |                                              | (61.60)            |
|                                | Rs. bn            | 1:                                        | 28.6                                        | 52.5                                      | 2                                            | (59.40)            |

(a) Provisional

(b) Revised based on Sri Lanka Tourism Development Authority survey results on average stay period and average spending per day estimates for 2021

(c) May be revised based on Sri Lanka Tourism Development Authority survey results on average stay period and average spending per day estimates for 2022



# 4.3 Official Reserve Assets as at end February 2022 (a)

| Offi | icial Reserve Assets (USD Mn) | 2,313.8 |
|------|-------------------------------|---------|
| (1)  | Foreign Currency Reserves     | 2,025.1 |
| (2)  | Reserve position in the IMF   | 66.8    |
| (3)  | SDRs                          | 123.1   |
| (4)  | Gold                          | 97.7    |
| (5)  | Other Reserve Assets          | 1.1     |
|      |                               |         |

(a) Provisional

# 4.4 International Reserves & Foreign Currency Liquidity as at end January 2022 (a)

| Official Reserve Assets (USD mn)                                              |         |  |  |
|-------------------------------------------------------------------------------|---------|--|--|
| Official Reserve Assets