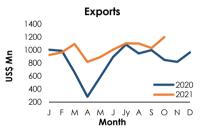

| 47.2     |  |
| Imports                       | 13,145.0  | 16,631.8            | 26.5     | 2,433,462.7 | 3,296,681.8         | 35.5     |  |
| Consumer Goods                | 2,818.4   | 3,123.6             | 10.8     | 522,496.0   | 618,803.5           | 18.4     |  |
| Intermediate Goods            | 7,393.2   | 9,923.4             | 34.2     | 1,367,942.9 | 1,967,007.0         | 43.8     |  |
| Investment Goods              | 2,920.9   | 3,576.1             | 22.4     | 540,732.5   | 709,148.4           | 31.1     |  |
| Other                         | 12.4      | 8.7                 | (30.0)   | 2,291.3     | 1,722.8             | (24.8)   |  |
| Trade Balance                 | (4,845.7) | (6,497.9)           | -        | (899,874.1) | (1,286,539.0)       | -        |  |















## 4.6 Trade Indices (2010=100) (a)

|                                | Item       | 2021<br>Oct <sup>(b)</sup> | Month Ago <sup>(b)</sup> | Year Ago |
|--------------------------------|------------|----------------------------|--------------------------|----------|
| Total Exports                  |            |                            |                          |          |
|                                | Value      | 167.0                      | 143.5                    | 118.9    |
|                                | Quantity   | 154.9                      | 157.3                    | 141.5    |
|                                | Unit Value | 107.8                      | 91.3                     | 84.1     |
| Total Imports                  |            |