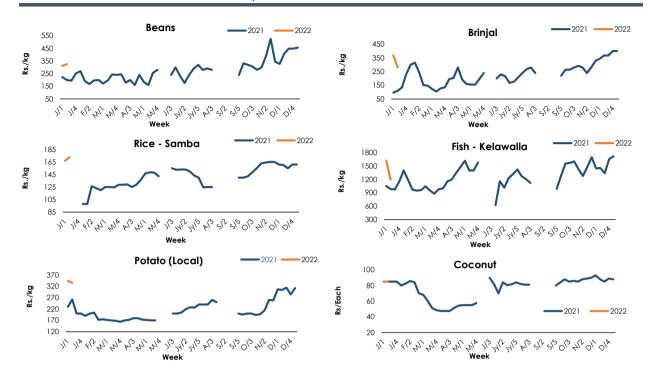

#### 1.2.1 Pettah Market

|                         | Aver      | Average Wholesale Prices |              |             |           | Average Retail Prices |              |                            |  |
|-------------------------|-----------|--------------------------|--------------|-------------|-----------|-----------------------|--------------|----------------------------|--|
| Food Item               | This Week | Week<br>Ago              | Month<br>Ago | Year<br>Ago | This Week | Week<br>Ago           | Month<br>Ago | Year<br>Ago <sup>(a)</sup> |  |
|                         |           | Rs./kg                   | 9            |             |           | Rs.,                  | /kg          |                            |  |
| Rice                    |           |                          |              |             |           |                       |              |                            |  |
| Samba                   | 159.58    | 156.00                   | 145.00       | 135.00      | 165.00    | 165.00                | 150.00       | n.a.                       |  |
| Kekulu (Red)            | 154.58    | 142.33                   | 110.00       | 98.50       | 155.00    | 155.00                | 115.00       | n.a.                       |  |
| Vegetables              |           |                          |              |             |           |                       |              |                            |  |
| Beans                   | 321.25    | 220.00                   | 291.25       | 125.00      | 357.50    | 282.00                | 343.75       | n.a.                       |  |
| Cabbage                 | 200.00    | 248.00                   | 320.00       | 38.13       | 250.00    | 304.00                | 381.25       | n.a.                       |  |
| Carrot                  | 275.00    | 372.00                   | 292.50       | 108.75      | 325.00    | 420.00                | 345.00       | n.a.                       |  |
| Tomato                  | 150.00    | 165.00                   | 395.00       | 87.71       | 180.00    | 198.00                | 456.25       | n.a.                       |  |
| Pumpkin                 | 85.00     | 71.00                    | 47.50        | 118.13      | 120.00    | 102.00                | 80.00        | n.a.                       |  |
| Snake Gourd             | 205.00    | 222.00                   | 250.00       | 107.08      | 245.00    | 260.00                | 285.00       | n.a.                       |  |
| Brinjal                 | 225.00    | 279.00                   | 250.00       | 86.88       | 265.00    | 330.00                | 292.50       | n.a.                       |  |
| Other Foods             |           |                          |              |             |           |                       |              |                            |  |
| Red Onion (Local)       | n.a.      | n.a.                     | 272.50       | 388.75      | n.a.      | n.a.                  | n.a.         | n.a.                       |  |
| Big Onion (Imported)    | 141.36    | 113.41                   | 145.69       | 82.97       | n.a.      | 145.00                | 160.63       | n.a.                       |  |
| Potato (Local)          | 261.25    | 266.25                   | 252.75       | 163.75      | 295.00    | 280.00                | 285.00       | n.a.                       |  |
| Dried Chilli (Imported) | 758.33    | 760.00                   | 542.50       | 490.00      | 790.00    | 790.00                | 550.00       | n.a.                       |  |
| Dhal                    | 262.88    | 258.67                   | 250.31       | 157.00      | 275.00    | 260.00                | 267.50       | n.a.                       |  |
| Egg - White (Each)      | 22.88     | 24.50                    | 23.75        | 13.88       | 23.38     | 25.00                 | 24.25        | n.a.                       |  |
| Coconut (Each)          | 75.00     | 73.25                    | 70.00        | 85.00       | 75.00     | 85.00                 | 85.00        | n.a.                       |  |
| Green Chilli            | 518.75    | 760.00                   | 493.75       | 434.38      | 612.50    | 850.00                | 581.25       | n.a.                       |  |
| Lime                    | 95.00     | 136.00                   | 203.75       | 138.33      | 142.50    | 184.00                | 260.00       | n.a.                       |  |
| Fish (b)                |           |                          |              |             |           |                       |              |                            |  |
| Kelawalla               | 875.00    | 692.50                   | 733.33       | 525.00      | n.a.      | n.a.                  | n.a.         | n.a.                       |  |
| Balaya                  | 545.00    | 500.00                   | 457.50       | 315.00      | n.a.      | n.a.                  | n.a.         | n.a.                       |  |
| Salaya                  | 216.67    | 240.00                   | 187.50       | 180.00      | n.a.      | n.a.                  | n.a.         | n.a.                       |  |
| Hurulla                 | 472.50    | 522.00                   | 520.00       | 400.00      | n.a.      | n.a.                  | n.a.         | n.a.                       |  |

<sup>(</sup>a) Pettah retail market was not in operation during second week of January 2021.

<sup>(</sup>b) In Peliyagoda Fisheries Trade Centre retail trade activities were not carried out since 21st October 2020.

n.a - not available

#### Narahenpita Economic Centre-Retail Prices

#### 1.2.2 Dambulla Market

| 1.2.3 | Naranenpita | Economic | Centre |
|-------|-------------|----------|--------|
|       |             |          |        |

|                   |            |               | Average Who | olesale Prices |                         | Average R | verage Retail Prices |  |
|-------------------|------------|---------------|-------------|----------------|-------------------------|-----------|----------------------|--|
| Itei              | m (Rs./kg) |               | This Week   | Week Ago       | Item (Rs./kg)           | This Week | Week Ago             |  |
| Rice              |            |               |             |                | Rice                    |           |                      |  |
| Samba             |            |               | 167.50      | 166.00         | Samba                   | 172.50    | 167.0                |  |
| Kekulu (Red)      |            |               | 140.00      | 133.75         | Kekulu (Red)            | 168.75    | 144.0                |  |
| Vegetables        |            |               |             |                | Vegetables              |           |                      |  |
| Beans             |            |               | 272.50      | 207.00         | Beans                   | 325.00    | 312.0                |  |
| Cabbage           |            |               | 178.33      | 230.00         | Cabbage                 | 325.00    | 384.0                |  |
| Carrot            |            |               | 285.00      | 349.00         | Carrot                  | 365.00    | 500.0                |  |
| Tomato            |            |               | 130.00      | 135.00         | Tomato                  | 240.00    | 272.0                |  |
| Pumpkin           |            |               | 84.38       | 61.50          | Pumpkin                 | 125.00    | 113.0                |  |
| Snake Gourd       |            |               | 152.50      | 184.00         | Snake Gourd             | 290.00    | 332.0                |  |
| Brinjal           |            |               | 256.25      | 239.00         | Brinjal                 | 280.00    | 368.0                |  |
| Ash Plantain      |            |               | 67.50       | 63.50          | Ash Plantain            | n.a.      | n.e                  |  |
| Other Foods       |            |               |             |                | Other Foods             |           |                      |  |
| Red Onion (Loc    | al)        |               | 241.67      | 214.00         | Red Onion (Local)       | 440.00    | 420.0                |  |
| Big Onion (Impo   | rted)      |               | 143.75      | 122.50         | Big Onion (Imported)    | 165.00    | 164.0                |  |
| Potato (Local)    |            |               | n.a.        | 232.50         | Potato (Local)          | 335.00    | 344.0                |  |
| Dried Chilli (Imp | orted)     |               | 761.25      | 717.50         | Potato (Imported)       | 190.00    | 192.0                |  |
| Coconut (Each)    | 1          |               | 62.38       | 60.30          | Dried Chilli (Imported) | 805.00    | 800.0                |  |
| 1.2.4 Maranda     | gahamula   | Market        |             |                | Dhal                    | 300.00    | 270.0                |  |
|                   |            |               |             |                | Sugar - White           | 142.50    | 140.8                |  |
|                   | Average V  | Vholesale Pri | ce of Rice  |                | Egg - White (Each)      | 24.50     | 26.0                 |  |
| Itana             |            |               |             |                | Coconut (Each)          | 85.00     | 85.0                 |  |
| Item<br>(Rs./kg)  | This Week  | Week Ago      | Month Ago   | Year Ago       | Green Chilli            | 800.00    | 1,200.0              |  |
| (103.7109)        |            |               |             |                | Fish                    |           |                      |  |
| Samba             | 164.38     | 159.50        | 142.38      | 128.63         | Kelawalla               | 1,195.00  | 1,624.0              |  |
| Kekulu (White)    | 150.75     | 137.00        | 117.75      | 96.25          | Balaya                  | 460.00    | 602.5                |  |
| Kekulu (Red)      | 152.50     | 138.60        | 111.00      | 96.88          | Salaya                  | 230.00    | 292.0                |  |
| Nadu              | 161.25     | 149.00        | 126.88      | 98.75          | Hurulla                 | 597.50    | 697.5                |  |