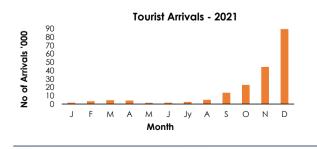

021 <sup>(a)</sup>             | 2020                 | 2021 <sup>(a)</sup>            | % Change  |
|                                |         | December           | December                        | Jan-Dec              | Jan-Dec                        | ∕₀ Change |
| Workers' Remittances (Inflows) | US\$ mn | 812.7              | 325.2                           | 7,103.9              | 5,491.5                        | (22.7)    |
|                                | Rs. bn  | 152.1              | 65.5                            | 1,317.0              | 1,087.2                        | (17.5)    |

<sup>(</sup>a) Provisional

<sup>(</sup>c) May be revised based on Sri Lanka Tourism Development Authority survey results on average stay period and average spending per day estimates for 2021





<sup>(</sup>b) Central Bank indicative rate

<sup>(</sup>c) Total monthly purchases and sales of foreign exchange by the Central Bank from commercial banks at market rates.

<sup>(</sup>d) Weekly average based on actual transactions.

<sup>(</sup>b) Revised based on Sri Lanka Tourism Development Authority survey results on average stay period and average spending per day estimates for 2020

#### 4.3 Official Reserve Assets as at end December 2021 (a)

| Official Reserve Assets (USD Mn) | 3,137.6 |
|----------------------------------|---------|
| (1) Foreign Currency Reserves    | 2,770.6 |
| (2) Reserve position in the IMF  | 67.0    |
| (3) SDRs <sup>(b)</sup>          | 123.6   |
| (4) Gold                         | 175.4   |
| (5) Other Reserve Assets         | 1.1     |
| (a) Provi