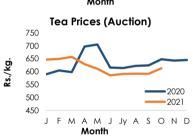

| 47.2     |  |
| Imports                       | 13,145.0  | 16,631.8            | 26.5     | 2,433,462.7 | 3,296,681.8         | 35.5     |  |
| Consumer Goods                | 2,818.4   | 3,123.6             | 10.8     | 522,496.0   | 618,803.5           | 18.4     |  |
| Intermediate Goods            | 7,393.2   | 9,923.4             | 34.2     | 1,367,942.9 | 1,967,007.0         | 43.8     |  |
| Investment Goods              | 2,920.9   | 3,576.1             | 22.4     | 540,732.5   | 709,148.4           | 31.1     |  |
| Other                         | 12.4      | 8.7                 | (30.0)   | 2,291.3     | 1,722.8             | (24.8)   |  |
| Trade Balance                 | (4,845.7) | (6,497.9)           | -        | (899,874.1) | (1,286,539.0)       | -        |  |















## 4.6 Trade Indices (2010=100) (a)

|                                | Item       | 2021<br>Oct <sup>(b)</sup> | Month Ago <sup>(b)</sup> | Year Ago |
|--------------------------------|------------|----------------------------|--------------------------|----------|
| Total Exports                  |            |                            |                          |          |
|                                | Value      | 167.0                      | 143.5                    | 118.9    |
|                                | Quantity   | 154.9                      | 157.3                    | 141.5    |
|                                | Unit Value | 107.8                      | 91.3                     | 84.1     |
| Total Imports                  |            |