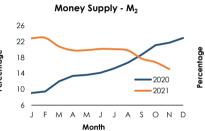

3)           (329.9)         (252.6)         540.1         (161.1)           (576.4)         (584.0)         (821.3)         29.8           (383.0)         (358.2)         (422.3)         9.3           (193.5)         (225.8)         (399.1)         51.5           111,452.1         11,418.3         9,416.8         21.6           6,074.3         5,923.0         4,362.8         39.2           1,993.7         1,880.1         799.5         149.4           4,080.6         4,042.9         3,563.3         14.5           3,692.0         3,675.7         3,048.5         20.3           388.6         367.1         494.8         (21.5)           1,184.7         1,193.8         1,010.5         17.2           8 | November   Month Ago    |

(a) Provisional (b) Revised (c) In relation to M<sub>2b</sub>







#### 2.3 Weekly change in Reserve Money

| Item                   | 12-Jan-2022  | 05-Jan-2022  | Change   |
|------------------------|--------------|--------------|----------|
| Reserve Money (Rs. mn) | 1,328,620.89 | 1,326,960.06 | 1,660.83 |



#### 2.4 Money Market Activity (Overnight)

| Item                           | 10-Jan-2022 | 11-Jan-2022 | 12-Jan-2022 | 13-Jan-2022 |
|--------------------------------|-------------|-------------|-------------|-------------|
| Call Money Market              |             |             |             |             |
| Weighted Average Rate (% p.a.) | 5.94        | 5.94        | 5.94        | 5.94        |
| Gross Volume (Rs. mn)          | 58,200      | 55,650      | 50,950      | 53,700      |
| Repo Market                    |             |