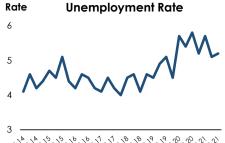

#### 1.7.2 Employment (a)

| ltem                                                | 2020<br>3 <sup>rd</sup> Qtr | 2021 <sup>(b)</sup><br>3r <sup>d</sup> Qtr | 2020<br>Annual |
|-----------------------------------------------------|-----------------------------|--------------------------------------------|----------------|
| Labour Force Participation rate                     | 51.0                        | 49.5                                       | 50.6           |
| Unemployment rate                                   | 5.8                         | 5.2                                        | 5.5            |
| Item                                                | 2020<br>2 <sup>nd</sup> Qtr | 2021 <sup>(b)</sup><br>2 <sup>nd</sup> Qtr | 2020<br>Annual |
| Employed Persons by Sectors $^{\rm (c)}$ (as a $\%$ | of Total Employme           | ent)                                       |                |
| Agriculture                                         | 27.1                        | 27.8                                       | 27.1           |
| Industry                                            | 26.9                        | 25.3                                       | 26.9           |
| •                                                   | 47.0                        | 46.9                                       | 46.0           |
| Services                                            | 46.0                        | 40.7                                       | 40.0           |

Year/Quarter

Source: Department of Census and Statistics

(a) The working age population  $% \left( 1\right) =100$  aged 15 and above

(b) Provisional

(c) Based on the International Standard Industrial Classification (ISIC) - Revision 4