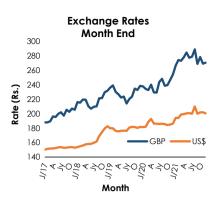

## External Sector

During the year up to 13<sup>th</sup> January 2022, the Sri Lankan rupee depreciated against the US dollar by 0.7 per cent. Given the cross currency exchange rate movements, the Sri Lankan rupee depreciated against the pound sterling by 2.2 per cent, the Euro by 1.7 per cent, the Indian rupee by 1.4 per cent and the Japanese yen by 1.1 per cent during this period.