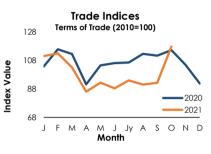

| 47.2     |  |
| Imports                       | 13,145.0  | 16,631.8            | 26.5     | 2,433,462.7 | 3,296,681.8         | 35.5     |  |
| Consumer Goods                | 2,818.4   | 3,123.6             | 10.8     | 522,496.0   | 618,803.5           | 18.4     |  |
| Intermediate Goods            | 7,393.2   | 9,923.4             | 34.2     | 1,367,942.9 | 1,967,007.0         | 43.8     |  |
| Investment Goods              | 2,920.9   | 3,576.1             | 22.4     | 540,732.5   | 709,148.4           | 31.1     |  |
| Other                         | 12.4      | 8.7                 | (30.0)   | 2,291.3     | 1,722.8             | (24.8)   |  |
| Trade Balance                 | (4,845.7) | (6,497.9)           | -        | (899,874.1) | (1,286,539.0)       | -        |  |















## 4.6 Trade Indices (2010=100) (a)

|                                | Item       | 2021<br>Oct <sup>(b)</sup> | Month Ago <sup>(b)</sup> | Year Ago |
|--------------------------------|------------|----------------------------|--------------------------|----------|
| Total Exports                  |            |                            |                          |          |
|                                | Value      | 167.0                      | 143.5                    | 118.9    |
|                                | Quantity   | 154.9                      | 157.3                    | 141.5    |
|                                | Unit Value | 107.8                      | 91.3                     | 84.1     |
| Total Imports                  |            |