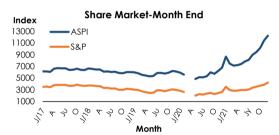

The total outstanding market liquidity was a deficit of Rs. 459.932 bn by end of this week, compared to a deficit of Rs. 424.448 bn by the end of last week.

By 13th January 2022, the All Share Price Index (ASPI) increased by 0.43 per cent to 13,338.49 points and the S&P SL 20 Index decreased by 0.001 per cent to 4,554.94 points, compared to the index values of last week.