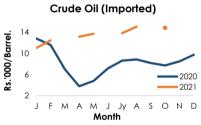

During the period under review (08.01.2022 to 13.01.2022), crude oil prices largely showed an increasing trend. Although the crude oil prices fell at the beginning of the period owing to demand concerns, prices increased later driven by falling US crude oil inventories data, weakening of the dollar and eased worries about the Omicron coronavirus variant. Overall, both Brent and WTI prices increased by US dollars 2.79 and US dollars 3.70 per barrel, respectively, during the period.

#### 1.8 Average Crude Oil Prices

|            |                               | 2020                        |                                           | 2021                          |                             |                                           |  |
|------------|-------------------------------|-----------------------------|-------------------------------------------|-------------------------------|-----------------------------|-------------------------------------------|--|
| Month      | Futures Price                 | Futures Prices (US\$/bbl)   |                                           | Futures Price                 | CPC Import                  |                                           |  |
|            | Brent<br>(Benchmark<br>price) | WTI<br>(Benchmark<br>price) | Prices (CIF)<br>(US\$/bbl) <sup>(*)</sup> | Brent<br>(Benchmark<br>price) | WTI<br>(Benchmark<br>price) | Prices (CIF)<br>(US\$/bbl) <sup>(*)</sup> |  |
| January    | 64.28                         | 58.28                       | 70.44                                     | 54.85                         | 51.65                       | 57.65                                     |  |
| February   | 55.86                         | 51.04                       | 63.68                                     | 61.82                         | 58.63                       | 64.07                                     |  |
| March      | 34.63                         | 31.42                       | 37.67                                     | 65.89                         | 62.60                       | -                                         |  |
| April      | 26.46                         | 19.03                       | 19.56                                     | 65.22                         | 61.61                       | 66.44                                     |  |
| May        | 32.28                         | 28.41                       | 25.44                                     | 68.24                         | 65.13                       | 68.47                                     |  |
| June       | 40.43                         | 37.89                       | 38.35                                     | 73.11                         | 71.01                       | -                                         |  |
| July       | 43.07                         | 40.64                       | 46.23                                     | 74.41                         | 72.79                       | 68.92                                     |  |
| August     | 45.07                         | 42.40                       | 47.74                                     | 70.45                         | 67.76                       | 74.88                                     |  |
| September  | 42.02                         | 39.67                       | 44.05                                     | 74.70                         | 71.21                       | -                                         |  |
| October    | 41.55                         | 39.55                       | 41.77                                     | 83.35                         | 80.66                       | 73.51                                     |  |
| November   | 43.48                         | 40.99                       | 45.88                                     | 81.67                         | 79.54                       | -                                         |  |
| December   | 49.91                         | 46.82                       | 51.89                                     | 74.63                         | 71.55                       |                                           |  |
| Date       | 20                            | 21                          |                                           | 20                            | 22                          |                                           |  |
| 08 January | 54.55                         | 51.00                       |                                           | -                             | -                           |                                           |  |
| 09 January | -                             | -                           |                                           | -                             | -                           |                                           |  |
| 10 January | -                             | -                           |                                           | 81.85                         | 78.91                       |                                           |  |
| 11 January | 55.53                         |                             |                                           | 81.18                         | 78.62                       |                                           |  |
| 12 January | 55.57                         | 52.19                       |                                           | 83.91                         | 81.56                       |                                           |  |
| 13 January | 57.07                         | 53.62                       |                                           | 84.64                         | 82.61                       |                                           |  |

Sources: Bloomberg

Ceylon Petroleum Corporation

(\*) CPC import prices are not directly comparable with futures prices of WTI and Brent as CPC's import prices include freight charges and the price is weighted for average prices of different types of crude oil. Also, part of the imports of CPC are on a term contract basis. Crude Oil was not imported in March, June, September and November 2021.