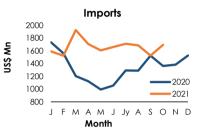

| 47.2     |  |
| Imports                       | 13,145.0  | 16,631.8            | 26.5     | 2,433,462.7 | 3,296,681.8         | 35.5     |  |
| Consumer Goods                | 2,818.4   | 3,123.6             | 10.8     | 522,496.0   | 618,803.5           | 18.4     |  |
| Intermediate Goods            | 7,393.2   | 9,923.4             | 34.2     | 1,367,942.9 | 1,967,007.0         | 43.8     |  |
| Investment Goods              | 2,920.9   | 3,576.1             | 22.4     | 540,732.5   | 709,148.4           | 31.1     |  |
| Other                         | 12.4      | 8.7                 | (30.0)   | 2,291.3     | 1,722.8             | (24.8)   |  |
| Trade Balance                 | (4,845.7) | (6,497.9)           | -        | (899,874.1) | (1,286,539.0)       | -        |  |















## 4.6 Trade Indices (2010=100) (a)

|                                | Item       | 2021<br>Oct <sup>(b)</sup> | Month Ago <sup>(b)</sup> | Year Ago |
|--------------------------------|------------|----------------------------|--------------------------|----------|
| Total Exports                  |            |                            |                          |          |
|                                | Value      | 167.0                      | 143.5                    | 118.9    |
|                                | Quantity   | 154.9                      | 157.3                    | 141.5    |
|                                | Unit Value | 107.8                      | 91.3                     | 84.1     |
| Total Imports                  |            |