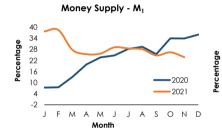

2.3)           (329.9)         (252.6)         540.1         (161.1)           (576.4)         (584.0)         (821.3)         29.8           (383.0)         (358.2)         (422.3)         9.3           (193.5)         (225.8)         (399.1)         51.5           111,452.1         11,418.3         9,416.8         21.6           6,074.3         5,923.0         4,362.8         39.2           1,993.7         1,880.1         799.5         149.4           4,080.6         4,042.9         3,563.3         14.5           3,692.0         3,675.7         3,048.5         20.3           388.6         367.1         494.8         (21.5)           1,184.7         1,193.8         1,010.5         17.2           8 | November   Month Ago    |

(a) Provisional (b) Revised (c) In relation to M<sub>2b</sub>







#### 2.3 Weekly change in Reserve Money

| Item                   | 12-Jan-2022  | 05-Jan-2022  | Change   |
|------------------------|--------------|--------------|----------|
| Reserve Money (Rs. mn) | 1,328,620.89 | 1,326,960.06 | 1,660.83 |



#### 2.4 Money Market Activity (Overnight)

| Item                           | 10-Jan-2022 | 11-Jan-2022 | 12-Jan-2022 | 13-Jan-2022 |
|--------------------------------|-------------|-------------|-------------|-------------|
| Call Money Market              |             |             |             |             |
| Weighted Average Rate (% p.a.) | 5.94        | 5.94        | 5.94        | 5.94        |
| Gross Volume (Rs. mn)          | 58,200      | 55,650      | 50,950      | 53,700      |
| Repo Market                    |