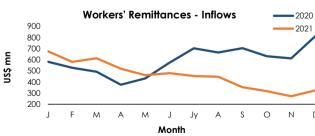

1 <sup>(a)</sup>             | 2020                 | 2021 <sup>(a)</sup>            | % Change  |
|                                |         | December           | December                        | Jan-Dec              | Jan-Dec                        | ∕₀ Change |
| Workers' Remittances (Inflows) | US\$ mn | 812.7              | 325.2                           | 7,103.9              | 5,491.5                        | (22.7)    |
|                                | Rs. bn  | 152.1              | 65.5                            | 1,317.0              | 1,087.2                        | (17.5)    |

<sup>(</sup>a) Provisional

<sup>(</sup>c) May be revised based on Sri Lanka Tourism Development Authority survey results on average stay period and average spending per day estimates for 2021





<sup>(</sup>b) Central Bank indicative rate

<sup>(</sup>c) Total monthly purchases and sales of foreign exchange by the Central Bank from commercial banks at market rates.

<sup>(</sup>d) Weekly average based on actual transactions.

<sup>(</sup>b) Revised based on Sri Lanka Tourism Development Authority survey results on average stay period and average spending per day estimates for 2020

#### 4.3 Official Reserve Assets as at end December 2021 (a)

| Official Reserve Assets (USD Mn) | 3,137.6 |
|----------------------------------|---------|
| (1) Foreign Currency Reserves    | 2,770.6 |
| (2) Reserve position in the IMF  | 67.0    |
| (3) SDRs <sup>(b)</sup>          | 123.6   |
| (4) Gold                         | 175.4   |
| (5) Other Reserve Assets         | 1.1     |
| (a) Provisi