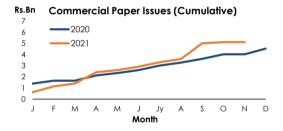

l (accepted globally) (a) Issued by Licensed Commercial Banks (LCBs) | 84,500 (b) Provisional | 88,380      | 90,986                      |

#### 2.8 Commercial Paper Issues (a)

| Item (Rs. bn.)                        | 2020    | 2021        | 2021                        |  |
|---------------------------------------|---------|-------------|-----------------------------|--|
| 116111 (ks. D11.)                     | End Dec | End October | End November <sup>(b)</sup> |  |
| Total Issues - Cumulative (c)         | 4.5     | 5.1         | 5.1                         |  |
| Outstanding (as at end of the period) | 1.5     | 2.0         | 1.4                         |  |

(a) Based on the information provided by LCBs and Licensed Specialised Banks (LSBs)

(b) Provisional (c) Year-to-date total





## 2.9 Share Market

| ltem                                                | As at 13-Jan-2022 | As at 07-Jan-2022 | Year Ago |
|-----------------------------------------------------|-------------------|-------------------|----------|
| All Share Price Index (1985 = 100) (ASPI)           | 13,338.49         | 13,280.94         | 7,734.57 |
| S&P Sri Lanka 20 Index (2004 = 1,000)<br>(S&P SL20) | 4,554.94          | 4,554.99          | 2,902.98 |
| Daily Turnover (Weekly Average) (Rs. mn)            | 7,897.72          | 11,424.62         | 9,467.25 |
| Market Capitalisation (Rs.bn)                       | 5,991.21          | 5,965.36          | 3,381.08 |
| Foreign Purchases (Rs. mn)                          | 152.13            | 165.09            | 122.12   |
| Foreign Sales (Rs. mn)