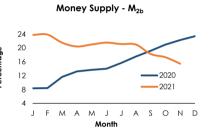

(329.9)         (252.6)         540.1         (161.1)           (576.4)         (584.0)         (821.3)         29.8           (383.0)         (358.2)         (422.3)         9.3           (193.5)         (225.8)         (399.1)         51.5           111,452.1         11,418.3         9,416.8         21.6           6,074.3         5,923.0         4,362.8         39.2           1,993.7         1,880.1         799.5         149.4           4,080.6         4,042.9         3,563.3         14.5           3,692.0         3,675.7         3,048.5         20.3           388.6         367.1         494.8         (21.5)           1,184.7         1,193.8         1,010.5         17.2           8 | November   Month Ago    |

(a) Provisional (b) Revised (c) In relation to M<sub>2b</sub>







#### 2.3 Weekly change in Reserve Money

| Item                   | 12-Jan-2022  | 05-Jan-2022  | Change   |
|------------------------|--------------|--------------|----------|
| Reserve Money (Rs. mn) | 1,328,620.89 | 1,326,960.06 | 1,660.83 |



#### 2.4 Money Market Activity (Overnight)

| Item                           | 10-Jan-2022 | 11-Jan-2022 | 12-Jan-2022 | 13-Jan-2022 |
|--------------------------------|-------------|-------------|-------------|-------------|
| Call Money Market              |             |             |             |             |
| Weighted Average Rate (% p.a.) | 5.94        | 5.94        | 5.94        | 5.94        |
| Gross Volume (Rs. mn)          | 58,200      | 55,650      | 50,950      | 53,700      |
| Repo Market                    |             |