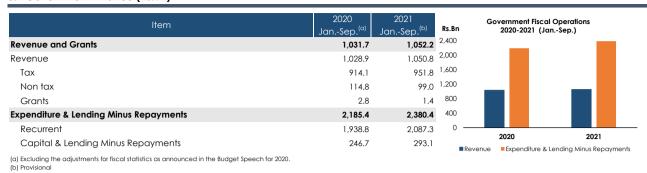

l Share Price Index (1985 = 100) (ASPI)           | 13,338.49         | 13,280.94         | 7,734.57 |
| S&P Sri Lanka 20 Index (2004 = 1,000)<br>(S&P SL20) | 4,554.94          | 4,554.99          | 2,902.98 |
| Daily Turnover (Weekly Average) (Rs. mn)            | 7,897.72          | 11,424.62         | 9,467.25 |
| Market Capitalisation (Rs.bn)                       | 5,991.21          | 5,965.36          | 3,381.08 |
| Foreign Purchases (Rs. mn)                          | 152.13            | 165.09            | 122.12   |
| Foreign Sales (Rs. mn)                              | 340.87            | 1,177.37          | 300.24   |
| Net Foreign Purchases (Rs. mn)                      | (188.74)          | (1,012.28)        | (178.12) |

# Fiscal Sector

#### 3.1 Government Finance (Rs.Bn)



#### 3.2 Outstanding Central Government Debt (Rs.Bn) (a)



(b) Provisional

Sources : Ministry of Finance, Central Bank of Sri Lanka

**Treasury Bills** 

9.00%

8.40%

#### 3.3 Government Securities - Primary and Secondary Market Yield Rates for the week ending - 12th January 2022

|                 |            | Primary Market <sup>(a)</sup> % |           | Secondary Market <sup>(b)</sup> % |           |         |           |  |
|-----------------|------------|---------------------------------|-----------|-----------------------------------|-----------|---------|-----------|--|
| Security        | Maturity   |                                 |           |                                   | This Week |         | Last Week |  |
|                 |            | This Week