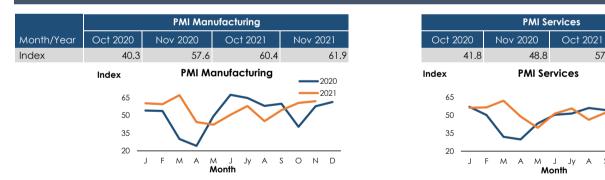

|  |  |  |
| Rubber and plastic products                          | 89.4                | 102.6               | 14.7           | J     | F M A M J Jy A S O N D  Month            |  |  |  |
| Chemicals and chemical products                      | 82.4                | 102.7               | 24.6           |       | Monni                                    |  |  |  |
| Beverages                                            | 108.7               | 124.0               | 14.1           |       |                                          |  |  |  |
| (a) Major 7 sub divisions (b) Revised (c) Provisiona | al                  |                     |                | Sour  | rce: Department of Census and Statistics |  |  |  |

2020

2021

#### 1.6 Purchasing Managers' Index (PMI)



## 1.7 Wages and Employment

#### 1.7.1 Wage Rate Indices

| ltem                                                        | 2020<br>November | 2021<br>November | % Change | 150<br>130 | Public Sector Employees (2016=100)                     |
|-------------------------------------------------------------|------------------|------------------|----------|------------|--------------------------------------------------------|
| Public Sector Employees<br>(2016 = 100) - Nominal           | 114.6            | 114.6            | 0.0      | 110<br>90  |                                                        |
| Informal Private Sector Employees<br>(2012 = 100) - Nominal | 188.4            | 219.4            | 16.5     | 70<br>50   |                                                        |
| Agric