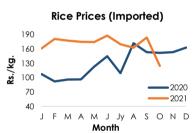

#### 1.2.1 Pettah Market

|                         | Aver      | Average Wholesale Prices |              |             |           | Average Retail Prices |              |                            |  |
|-------------------------|-----------|--------------------------|--------------|-------------|-----------|-----------------------|--------------|----------------------------|--|
| Food Item               | This Week | Week<br>Ago              | Month<br>Ago | Year<br>Ago | This Week | Week<br>Ago           | Month<br>Ago | Year<br>Ago <sup>(a)</sup> |  |
|                         |           | Rs./kg                   | 9            |             |           | Rs.,                  | /kg          |                            |  |
| Rice                    |           |                          |              |             |           |                       |              |                            |  |
| Samba                   | 159.58    | 156.00                   | 145.00       | 135.00      | 165.00    | 165.00                | 150.00       | n.a.                       |  |
| Kekulu (Red)            | 154.58    | 142.33                   | 110.00       | 98.50       | 155.00    | 155.00                | 115.00       | n.a.                       |  |
| Vegetables              |           |                          |              |             |           |                       |              |                            |  |
| Beans                   | 321.25    | 220.00                   | 291.25       | 125.00      | 357.50    | 282.00                | 343.75       | n.a.                       |  |
| Cabbage                 | 200.00    | 248.00                   | 320.00       | 38.13       | 250.00    | 304.00                | 381.25       | n.a.                       |  |
| Carrot                  | 275.00    | 372.00                   | 292.50       | 108.75      | 325.00    | 420.00                | 345.00       | n.a.                       |  |
| Tomato                  | 150.00    | 165.00                   | 395.00       | 87.71       | 180.00    | 198.00                | 456.25       | n.a.                       |  |
| Pumpkin                 | 85.00     | 71.00                    | 47.50        | 118.13      | 120.00    | 102.00                | 80.00        | n.a.                       |  |
| Snake Gourd             | 205.00    | 222.00                   | 250.00       | 107.08      | 245.00    | 260.00                | 285.00       | n.a.                       |  |
| Brinjal                 | 225.00    | 279.00                   | 250.00       | 86.88       | 265.00    | 330.00                | 292.50       | n.a.                       |  |
| Other Foods             |           |                          |              |             |           |                       |              |                            |  |
| Red Onion (Local)       | n.a.      | n.a.                     | 272.50       | 388.75      | n.a.      | n.a.                  | n.a.         | n.a.                       |  |
| Big Onion (Imported)    | 141.36    | 113.41                   | 145.69       | 82.97       | n.a.      | 145.00                | 160.63       | n.a.                       |  |
| Potato (Local)          | 261.25    | 266.25                   | 252.75       | 163.75      | 295.00    | 280.00                | 285.00       | n.a.                       |  |
| Dried Chilli (Imported) | 758.33    | 760.00                   | 542.50       | 490.00      | 790.00    | 790.00                | 550.00       | n.a.                       |  |
| Dhal                    | 262.88    | 258.67                   | 250.31       | 157.00      | 275.00    | 260.00                | 267.50       | n.a.                       |  |
| Egg - White (Each)      | 22.88     | 24.50                    | 23.75        | 13.88       | 23.38     | 25.00                 | 24.25        | n.a.                       |  |
| Coconut (Each)          | 75.00     | 73.25                    | 70.00        | 85.00       | 75.00     | 85.00                 | 85.00        | n.a.                       |  |
| Green Chilli            | 518.75    | 760.00                   | 493.75       | 434.38      | 612.50    | 850.00                | 581.25       | n.a.                       |  |
| Lime                    | 95.00     | 136.00                   | 203.75       | 138.33      | 142.50    | 184.00                | 260.00       | n.a.                       |  |
| Fish (b)                |           |                          |              |             |           |                       |              |                            |  |
| Kelawalla               | 875.00    | 692.50                   | 733.33       | 525.00      | n.a.      | n.a.                  | n.a.         | n.a.                       |  |
| Balaya                  | 545.00    | 500.00                   | 457.50       | 315.00      | n.a.      | n.a.                  | n.a.         | n.a.                       |  |
| Salaya                  | 216.67    | 240.00                   | 187.50       | 180.00      | n.a.      | n.a.                  | n.a.         | n.a.                       |  |
| Hurulla                 | 472.50    | 522.00                   | 520.00       | 400.00      | n.a.      | n.a.                  | n.a.         | n.a.                       |  |

#### 1.2.2 Dambulla Market

| 1.2.3 | Naranenpita | Economic | Centre |
|-------|-------------|----------|--------|
|       |             |          |        |

|                   |            |               | Average Who | olesale Prices |                         | Average R | verage Retail Prices |  |
|-------------------|------------|---------------|-------------|----------------|-------------------------|-----------|----------------------|--|
| Itei              | m (Rs./kg) |               | This Week   | Week Ago       | Item (Rs./kg)           | This Week | Week Ago             |  |
| Rice              |            |               |             |                | Rice                    |           |                      |  |
| Samba             |            |               | 167.50      | 166.00         | Samba                   | 172.50    | 167.0                |  |
| Kekulu (Red)      |            |               | 140.00      | 133.75         | Kekulu (Red)            | 168.75    | 144.0                |  |
| Vegetables        |            |               |             |                | Vegetables              |           |                      |  |
| Beans             |            |               | 272.50      | 207.00         | Beans                   | 325.00    | 312.0                |  |
| Cabbage           |            |               | 178.33      | 230.00         | Cabbage                 | 325.00    | 384.0                |  |
| Carrot            |            |               | 285.00      | 349.00         | Carrot                  | 365.00    | 500.0                |  |
| Tomato            |            |               | 130.00      | 135.00         | Tomato                  | 240.00    | 272.0                |  |
| Pumpkin           |            |               | 84.38       | 61.50          | Pumpkin                 | 125.00    | 113.0                |  |
| Snake Gourd       |            |               | 152.50      | 184.00         | Snake Gourd             | 290.00    | 332.0                |  |
| Brinjal           |            |               | 256.25      | 239.00         | Brinjal                 | 280.00    | 368.0                |  |
| Ash Plantain      |            |               | 67.50       | 63.50          | Ash Plantain            | n.a.      | n.e                  |  |
| Other Foods       |            |               |             |                | Other Foods             |           |                      |  |
| Red Onion (Loc    | al)        |               | 241.67      | 214.00         | Red Onion (Local)       | 440.00    | 420.0                |  |
| Big Onion (Impo   | rted)      |               | 143.75      | 122.50         | Big Onion (Imported)    | 165.00    | 164.0                |  |
| Potato (Local)    |            |               | n.a.        | 232.50         | Potato (Local)          | 335.00    | 344.0                |  |
| Dried Chilli (Imp | orted)     |               | 761.25      | 717.50         | Potato (Imported)       | 190.00    | 192.0                |  |
| Coconut (Each)    | 1          |               | 62.38       | 60.30          | Dried Chilli (Imported) | 805.00    | 800.0                |  |
| 1.2.4 Maranda     | gahamula   | Market        |             |                | Dhal                    | 300.00    | 270.0                |  |
|                   |            |               |             |                | Sugar - White           | 142.50    | 140.8                |  |
|                   | Average V  | Vholesale Pri | ce of Rice  |                | Egg - White (Each)      | 24.50     | 26.0                 |  |
| Itana             |            |               |             |                | Coconut (Each)          | 85.00     | 85.0                 |  |
| Item<br>(Rs./kg)  | This Week  | Week Ago      | Month Ago   | Year Ago       | Green Chilli            | 800.00    | 1,200.0              |  |
| (103.7109)        |            |               |             |                | Fish                    |           |                      |  |
| Samba             | 164.38     | 159.50        | 142.38      | 128.63         | Kelawalla               | 1,195.00  | 1,624.0              |  |
| Kekulu (White)    | 150.75     | 137.00        | 117.75      | 96.25          | Balaya                  | 460.00    | 602.5                |  |
| Kekulu (Red)      | 152.50     | 138.60        | 111.00      | 96.88          | Salaya                  | 230.00    | 292.0                |  |
| Nadu              | 161.25     | 149.00        | 126.88      | 98.75          | Hurulla                 | 597.50    | 697.5                |  |