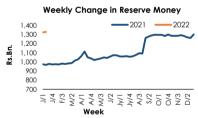

# Monetary Sector

Weekly AWPR for the week ending 13th January 2022 increased by 65 bps to 8.58 per cent compared to the previous week.

The reserve money increased compared to the previous week mainly due to the increase in currency in circulation.