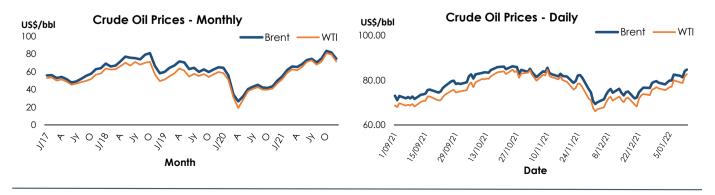

During the period under review (08.01.2022 to 13.01.2022), crude oil prices largely showed an increasing trend. Although the crude oil prices fell at the beginning of the period owing to demand concerns, prices increased later driven by falling US crude oil inventories data, weakening of the dollar and eased worries about the Omicron coronavirus variant. Overall, both Brent and WTI prices increased by US dollars 2.79 and US dollars 3.70 per barrel, respectively, during the period.

#### 1.8 Average Crude Oil Prices

|            |                               | 2020                        |                                           | 2021                          |                             |                                           |  |
|------------|-------------------------------|-----------------------------|-------------------------------------------|-------------------------------|-----------------------------|-------------------------------------------|--|
| Month      | Futures Price                 | Futures Prices (US\$/bbl)   |                                           | Futures Price                 | CPC Import                  |                                           |  |
|            | Brent<br>(Benchmark<br>price) | WTI<br>(Benchmark<br>price) | Prices (CIF)<br>(US\$/bbl) <sup>(*)</sup> | Brent<br>(Benchmark<br>price) | WTI<br>(Benchmark<br>price) | Prices (CIF)<br>(US\$/bbl) <sup>(*)</sup> |  |
| January    | 64.28                         | 58.28                       | 70.44                                     | 54.85                         | 51.65                       | 57.65                                     |  |
| February   | 55.86                         | 51.04                       | 63.68                                     | 61.82                         | 58.63                       | 64.07                                     |  |
| March      | 34.63                         | 31.42                       | 37.67                                     | 65.89                         | 62.60                       | -                                         |  |
| April      | 26.46                         | 19.03                       | 19.56                                     | 65.22                         | 61.61                       | 66.44                                     |  |
| May        | 32.28                         | 28.41                       | 25.44                                     | 68.24                         | 65.13                       | 68.47                                     |  |
| June       | 40.43                         | 37.89                       | 38.35                                     | 73.11                         | 71.01                       | -                                         |  |
| July       | 43.07                         | 40.64                       | 46.23                                     | 74.41                         | 72.79                       | 68.92                                     |  |
| August     | 45.07                         | 42.40                       | 47.74                                     | 70.45                         | 67.76                       | 74.88                                     |  |
| September  | 42.02                         | 39.67                       | 44.05                                     | 74.70                         | 71.21                       | -                                         |  |
| October    | 41.55                         | 39.55                       | 41.77                                     | 83.35                         | 80.66                       | 73.51                                     |  |
| November   | 43.48                         | 40.99                       | 45.88                                     | 81.67                         | 79.54                       | -                                         |  |
| December   | 49.91                         | 46.82                       | 51.89                                     | 74.63                         | 71.55                       |                                           |  |
| Date       | 20                            | 21                          |                                           | 20                            | 22                          |                                           |  |
| 08 January | 54.55                         | 51.00                       |                                           | -                             | -                           |                                           |  |
| 09 January | -                             | -                           |                                           | -                             | -                           |                                           |  |
| 10 January | -                             | -                           |                                           | 81.85                         | 78.91                       |                                           |  |
| 11 January | 55.53                         |                             |                                           | 81.18                         | 78.62                       |                                           |  |
| 12 January | 55.57                         | 52.19                       |                                           | 83.91                         | 81.56                       |                                           |  |
| 13 January | 57.07                         | 53.62                       |                                           | 84.64                         | 82.61                       |                                           |  |

Sources: Bloomberg

Ceylon Petroleum Corporation

(\*) CPC import prices are not directly comparable with futures prices of WTI and Brent as CPC's import prices include freight charges and the price is weighted for average prices of different types of crude oil. Also, part of the imports of CPC are on a term contract basis. Crude Oil was not imported in March, June, September and November 2021.