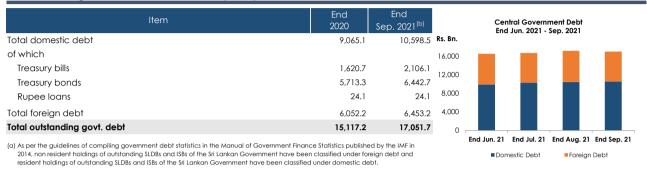

9         | 13,280.94         | 7,734.57 |
| S&P Sri Lanka 20 Index (2004 = 1,000)<br>(S&P SL20) | 4,554.94          | 4,554.99          | 2,902.98 |
| Daily Turnover (Weekly Average) (Rs. mn)            | 7,897.72          | 11,424.62         | 9,467.25 |
| Market Capitalisation (Rs.bn)                       | 5,991.21          | 5,965.36          | 3,381.08 |
| Foreign Purchases (Rs. mn)                          | 152.13            | 165.09            | 122.12   |
| Foreign Sales (Rs. mn)                              | 340.87            | 1,177.37          | 300.24   |
| Net Foreign Purchases (Rs. mn)                      | (188.74)          | (1,012.28)        | (178.12) |

# Fiscal Sector

#### 3.1 Government Finance (Rs.Bn)



#### 3.2 Outstanding Central Government Debt (Rs.Bn) (a)



(b) Provisional

Sources : Ministry of Finance, Central Bank of Sri Lanka

**Treasury Bills** 

9.00%

8.40%

#### 3.3 Government Securities - Primary and Secondary Market Yield Rates for the week ending - 12th January 2022

|                 |            | Primary Market <sup>(a)</sup> % |           | Secondary Market <sup>(b)</sup> % |           |         |           |  |
|-----------------|------------|---------------------------------|-----------|-----------------------------------|-----------|---------|-----------|--|
| Security        | Maturity   |                                 |           |                                   | This Week |         | Last Week |  |
|                 |            | This Week                       | Last Week | Buying                            | Se