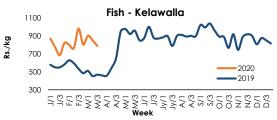

#### 1.2.1 Pettah Market

|                                                                      | Ave          | Average Wholesale Prices |              |             | Average Retail Prices |             |              |             |
|----------------------------------------------------------------------|--------------|--------------------------|--------------|-------------|-----------------------|-------------|--------------|-------------|
| Food Item                                                            | This Week    | Week<br>Ago              | Month<br>Ago | Year<br>Ago | This<br>Week          | Week<br>Ago | Month<br>Ago | Year<br>Ago |
|                                                                      |              | Rs / k                   | (g           |             |                       | Rs /        | Kg           |             |
| Rice                                                                 |              |                          |              |             |                       |             |              |             |
| Samba                                                                | 96.00        | 96.00                    | 96.00        | 95.00       | 98.00                 | 98.00       | 98.00        | 105.00      |
| Kekulu (Red)                                                         | 88.00        | 88.00                    | 108.00       | 63.00       | 95.00                 | 95.00       | 114.40       | 75.00       |
| Vegetables                                                           |              |                          |              |             |                       |             |              |             |
| Beans                                                                | 75.00        | 115.00                   | 250.00       | 78.75       | 115.00                | 150.00      | 290.00       | 115.00      |
| Cabbage                                                              | 71.25        | 75.00                    | 98.00        | 45.00       | 110.00                | 120.00      | 155.00       | 75.00       |
| Carrots                                                              | 120.00       | 140.00                   | 398.00       | 76.25       | 160.00                | 190.00      | 444.00       | 112.50      |
| Tomatoes                                                             | 80.00        | 80.00                    | 332.00       | 47.50       | 117.50                | 120.00      | 382.00       | 76.25       |
| Pumpkins                                                             | 56.25        | 80.00                    | 90.00        | 20.00       | 100.00                | 120.00      | 144.00       | 50.00       |
| Snake Gourd                                                          | 66.25        | 70.00                    | 120.00       | 68.75       | 112.50                | 110.00      | 149.20       | 113.75      |
| Brinjals                                                             | 81.25        | 85.00                    | 70.00        | 58.75       | 115.00                | 125.00      | 114.00       | 86.25       |
| Other Foods                                                          |              |                          |              |             |                       |             |              |             |
| Red-Onions (Local)                                                   | 282.50       | 200.00                   | n.a.         | 85.00       | 308.75                | 250.00      | n.a.         | 120.00      |
| Big-Onions (Imported)                                                | 138.13       | 115.00                   | 95.05        | 52.75       | 161.25                | 140.00      | 116.20       | 73.75       |
| Potatoes (Local)                                                     | 110.00       | 96.67                    | 230.00       | 115.00      | 137.08                | 123.33      | 260.00       | 143.75      |
| Dried Chilies (Imported)                                             | 400.00       | 400.00                   | 500.00       | 280.00      | 440.00                | 440.00      | 548.00       | 330.00      |
| Dhal (Indian)                                                        | 123.00       | 123.00                   | 126.40       | 117.00      | 100.00                | 135.00      | 139.00       | 130.00      |
| Eggs (White)                                                         | 17.63        | 18.50                    | 18.50        | 16.50       | 18.63                 | 19.50       | 19.50        | 17.50       |
| Coconut (Each)                                                       | 62.50        | 60.00                    | 50.00        | 41.25       | 70.00                 | 70.00       | 60.00        | 48.00       |
| Green Chillies                                                       | 120.00       | 115.00                   | 311.00       | 146.67      | 158.75                | 160.00      | 370.00       | 200.00      |
| Lime                                                                 | 67.50        | 65.00                    | 47.00        | 60.00       | 100.00                | 95.00       | 73.00        | 85.00       |
| Fish*                                                                |              |                          |              |             |                       |             |              |             |
| Kelawalla                                                            | 487.50       | 550.00                   | 520.00       | 482.50      | 787.50                | 850.00      | 820.00       | 840.00      |
| Balaya                                                               | 307.50       | 300.00                   | 366.00       | 275.00      | 407.50                | 400.00      | 466.00       | 375.00      |
| Salaya                                                               | 162.50       | 180.00                   | 216.00       | 137.50      | 205.00                | 220.00      | 259.80       | 190.00      |
| Paraw * Prices collected from the Fisheries Trade Centre, Peliyagodo | 485.00<br>1. | 500.00                   | 672.00       | 462.50      | 785.00                | 800.00      | 972.00       | 762.50      |
| n.a - Not Available                                                  |              |                          |              |             |                       |             |              |             |