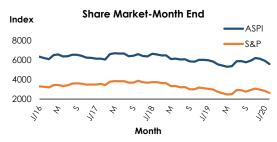

The total outstanding market liquidity was a surplus of Rs. 69.663 bn by end of the week, compared to a surplus of Rs. 74.509 bn by the end of last week.

By 20<sup>th</sup> March 2020, the All Share Price Index (ASPI) decreased by 6.22 per cent to 4,571.63 points and the S&P SL 20 Index decreased by 11.72 per cent to 1,947.42 points, compared to the previous week.

#### 2.9 Share Market (a)

| Item                                                | Week Ending<br>20 <sup>th</sup> March 2020 | Week Ago | Year Ago |
|-----------------------------------------------------|--------------------------------------------|----------|----------|
| All Share Price Index (1985 = 100) (ASPI)           | 4,571.63                                   | 4,874.73 | 5,540.10 |
| S&P Sri Lanka 20 Index (2004 = 1,000)<br>(S&P SL20) | 1,947.42                                   | 2,205.97 | 2,724.90 |
| Average Daily Turnover (Rs. mn) <sup>(a)</sup>      | 420.76                                     | 834.71   | 477.40   |
| Market Capitalisation (Rs.bn)                       | 2,128.27                                   | 2,269.37 | 2,590.20 |
| Foreign Purchases (Rs. mn)                          | 36.20                                      | 174.73   | 257.00   |
| Foreign Sales (Rs. mn)                              | 143.51                                     | 294.59   | 115.80   |
| Net Foreign Purchases (Rs. mn)                      | -107.31                                    | -119.86  | 141.20   |