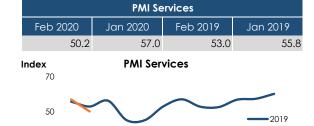

## Highlights of the Week

Purchasing Managers' Indices for both Manufacturing and Services Sector activities increased at a slower rate in February 2020, compared to January 2020, recording index values of 53.6 and 50.2, respectively.

#### 1.6 Purchasing Managers' Index (PMI)

My J **Month** 

Jy Au

30

2020