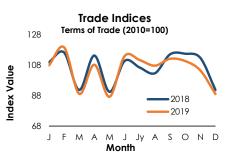

8      |
| Imports                       | 19,937.1            | 22,232.7   | (10.3)    | 3,565,028.4         | 3,606,643.7   | (1.2)     |
| Consumer Goods                | 3,956.5             | 4,979.7    | (20.5)    | 707,593.7           | 806,608.0     | (12.3)    |
| Intermediate Goods            | 11,369.6            | 12,488.0   | (9.0)     | 2,032,997.1         | 2,027,460.3   | 0.3       |
| Investment Goods              | 4,602.6             | 4,690.4    | (1.9)     | 822,953.6           | 760,941.6     | 8.1       |
| Other                         | 8.3                 | 74.6       | (88.9)    | 1,484.1             | 11,633.8      | (87.2)    |
| Trade Balance                 | (7,997.1)           | (10,343.1) | -         | (1,430,232.0)       | (1,673,110.5) | -         |













#### 4.6 Trade Indices (2010=100) (a)

|                                 | Item       | 2019<br>Dec <sup>(b)</sup> | Month Ago <sup>(b)</sup> | Year Ago |
|---------------------------------|------------|----------------------------|--------------------------|----------|
| Total Exports                   |            |                            |                          |          |
|                                 | Value      | 139.2                      | 136.2                    | 143.8    |
|                                 | Quantity   | 178.6                      | 140.4                    | 175.5    |
|                                 | Unit Value | 77.9                       | 97.0                     | 82.0     |
| Total Imports                   |            |