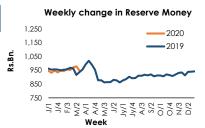

## Monetary Sector

Weekly AWPR for the week ending 20<sup>th</sup> March 2020 decreased by 10 bps to 9.37 per cent compared to the previous week.

The reserve money decreased compared to the previous week mainly due to the decrease in deposits held by the commercial banks with the Central Bank.

#### 2.3 Weekly change in Reserve Money

| Item                   | 19 <sup>th</sup> March 2020 | Week Ago   | Change     |
|------------------------|-----------------------------|------------|------------|
| Reserve Money (Rs.Mn.) | 947,679.76                  | 978,848.32 | -31,168.55 |