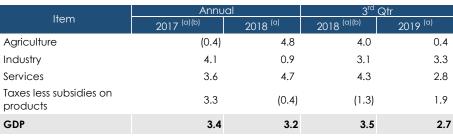

#### 1.3 GDP by Industrial Origin at Constant (2010) Prices - Growth Rates in value added terms

(a) Provisional (b) Revised Source: Department of Census and Statistics