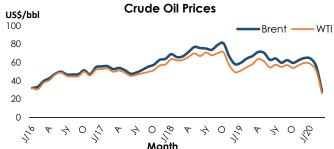

During the period (14.03.2020 to 20.03.2020), crude oil prices continued its sharp fall prevailed during the last week. Prices declined mainly due to worries on longer-term demand destruction amid COVID-19 virus outbreak. However price decline was curtailed to some extent towards the end of the week due to expectations that the U.S. may intervene in the price war between Saudi Arabia and Russia. Overall, Brent and WTI prices decreased by US\$ 1.6 per barrel and US\$ 2.4 per barrel, respectively, during the period.

#### 1.8 Average Crude Oil Prices

|           | 2019                          |                                  |                                        |                               | 2020                          |                                        |
|-----------|-------------------------------|----------------------------------|----------------------------------------|-------------------------------|-------------------------------|----------------------------------------|
|           | Futures Price                 | Futures Prices (US\$/bbl) CPC In |                                        | Futures Pric                  | es (US\$/bbl)                 | CPC Import                             |
| Month     | Brent<br>(Benchmark<br>price) | WTI<br>(Benchmark<br>price)      | Prices (CIF) (US\$/bbl) <sup>(*)</sup> | Brent<br>(Benchmark<br>price) | WTI<br>(Benchmark<br>price)   | Prices (CIF) (US\$/bbl) <sup>(*)</sup> |
| January   | 59.63                         | 51.13                            | 62.80                                  | 64.28                         | 58.28                         | 70.44                                  |
| February  | 64.23                         | 54.84                            | 68.65                                  | 55.86                         | 51.04                         |                                        |
| March     | 66.97                         | 58.08                            | 70.97                                  |                               |                               |                                        |
| April     | 71.45                         | 63.76                            | 75.59                                  |                               |                               |                                        |
| May       | 70.49                         | 61.09                            | 74.76                                  |                               |                               |                                        |
| June      | 62.88                         | 54.57                            | 67.29                                  |                               |                               |                                        |
| July      | 64.31                         | 57.61                            | 68.73                                  |                               |                               |                                        |
| August    | 59.76                         | 55.10                            | 64.78                                  |                               |                               |                                        |
| September | 62.53                         | 57.20                            | 67.73                                  |                               |                               |                                        |
| October   | 59.54                         | 53.98                            | 66.06                                  |                               |                               |                                        |
| November  | 62.49                         | 57.00                            | 69.11                                  |                               |                               |                                        |
| December  | 64.87                         | 59.54                            | 71.78                                  |                               |                               |                                        |
| Date      | 20                            | 19                               |                                        | 20                            | )20                           |                                        |
| 14 March  | 67.71                         | 58.33                            | •                                      | -                             | -                             | •                                      |
| 15 March  | 67.12                         | 58.51                            |                                        | -                             | -                             |                                        |
| 16 March  | -                             | -                                |                                        | 30.05                         | 28.70                         |                                        |
| 17 March  | -                             | -                                |                                        | 30.67                         | 29.73                         |                                        |
| 18 March  | 67.05                         | 58.28                            |                                        | 28.75                         | 26.75                         |                                        |
| 19 March  | 67.54                         | 59.10                            |                                        | 26.56                         | 22.34                         |                                        |
| 20 March  | 68.50                         | 59.83                            |                                        | 28.47                         | 26.32                         |                                        |
|           |                               |                                  |                                        |                               | Bloomberg<br>Ceylon Petroleum |                                        |