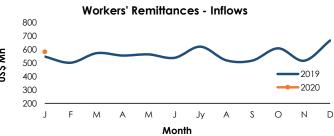

|          | 2019<br>January      |                         | 2020 <sup>(</sup>    | a)                     | % Change  |
|                                |          |                      |                         | Janua                | ry                     | ∕₀ Change |
| Workers' Remittances (Inflows) | US\$ Mn. | 54                   | 15.3                    | 580.9                | 1                      | 6.5       |
|                                | Rs.Bn.   | 9                    | 9.3                     | 105.4                | ļ                      | 6.1       |

<sup>(</sup>a) Provisional

(c) May be revised based on Sri Lanka Tourism Development Authority survey results on average stay period and average spending per day estimates for 2020.





<sup>(</sup>b) Central Bank purchases and sales of foreign exchange from commercial banks at market rates total for the month

<sup>(1)</sup> Central Bank indicative rate (2) Weekly average based on actual transactions.

<sup>(</sup>b) Revised based on Sri Lanka Tourism Development Authority survey results on average stay period and average spending per day estimates for 2019.

### 4.3 Official Reserve Assets as at 28th February 2020 (a)

| Official Reserve Assets (US\$ Mn) | 7,948.0 |
|-----------------------------------|---------|
| (1) Foreign Currency Reserves     | 7,532.4 |
| (2) Reserve position in the IMF   | 65.7    |
| (3) SDRs                          | 7.3     |
| (4) Gold                          | 341.5   |
| (5) Other Reserve Assets          | 1.0     |
| (a) Provisional