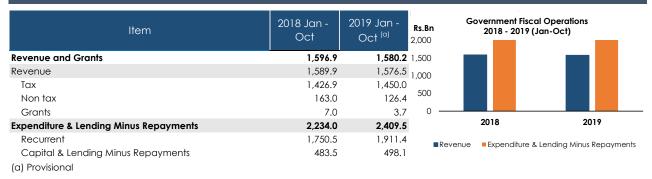

S&P SL20) | 1,947.42                                   | 2,205.97 | 2,724.90 |
| Average Daily Turnover (Rs. mn) <sup>(a)</sup>      | 420.76                                     | 834.71   | 477.40   |
| Market Capitalisation (Rs.bn)                       | 2,128.27                                   | 2,269.37 | 2,590.20 |
| Foreign Purchases (Rs. mn)                          | 36.20                                      | 174.73   | 257.00   |
| Foreign Sales (Rs. mn)                              | 143.51                                     | 294.59   | 115.80   |
| Net Foreign Purchases (Rs. mn)                      | -107.31                                    | -119.86  | 141.20   |

(a) Based on the trading activites on 20.03.2020

## Fiscal Sector

#### 3.1 Government Finance (Rs.Bn)



#### 3.2 Outstanding Central Government Debt (Rs.Bn)

| Item                                         | End 2018 | End Oct<br>2019 <sup>(a)</sup> | Central Government Debt<br>Rs. Bn. End Jul. 2019 - End Oct. 2019 |
|----------------------------------------------|----------|--------------------------------|------------------------------------------------------------------|
| Total domestic debt                          | 6,018.0  | 6,500.7                        | 12,000                                                           |
| of which                                     |          |                                | 9,000                                                            |
| Treasury bills                               | 746.9    | 876.4                          | 6,000