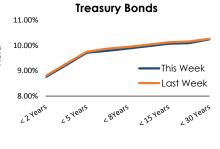

## 3.3 Government Securities - Primary and Secondary Market Yield Rates for the week ending - $18^{\rm th}$ March 2020

|                |            | Primary Market <sup>(a)</sup> |           | Secondary Market <sup>(b)</sup> |           |         |           |
|----------------|------------|-------------------------------|-----------|---------------------------------|-----------|---------|-----------|
| Security       | Maturity   |                               |           |                                 | This Week |         | Last Week |
| ,<br>          |            | This Week                     | Last Week | Buying                          | Selling   | Average | Average   |
|                | 3 Months   | 7.27%                         | 7.41%     | 7.38%                           | 7.23%     | 7.30%   | 7.39%     |
| Treasury Bills | 6 Months   | 7.82%                         | 8.01%     | 7.91%                           | 7.78%     | 7.85%   | 7.99%     |
|                | 12 Months  | 8.32%                         | 8.48%     | 8.39%                           | 8.26%     | 8.32%   | 8.40%     |
|                | < 2 Years  | -                             | -         | 8.82%                           | 8.69%     | 8.76%   | 8.80%     |
|                | < 3 Years  | 9.33%                         | -         | 9.28%                           | 9.16%     | 9.22%   | 9.28%     |
|                | < 5 Years  | 9.81%                         | -         | 9.77%                           | 9.65%     | 9.71%   | 9.75%     |
|                | < 6 Years  | -                             | -         | 9.86%                           | 9.72%     | 9.79%   | 9.87%     |
| Treasury Bonds | < 8 Years  | 9.99%                         | -         | 9.95%                           | 9.80%     | 9.87%   | 9.94%     |
|                | < 10 Years | -                             | -         | 10.05%                          | 9.89%     | 9.97%   | 10.03%    |
|                | < 15 Years | -                             | -         | 10.18%                          | 9.94%     | 10.06%  | 10.12%    |
|                | < 20 Years | -                             | -         | 10.21%                          | 9.96%     | 10.09%  | 10.15%    |
|                | < 30 Years | -                             | -         | 10.36%                          | 10.12%    | 10.24%  | 10.26%    |