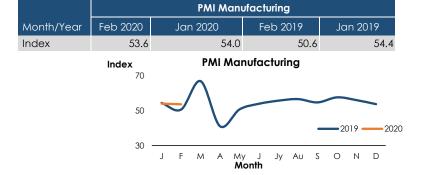

## Highlights of the Week

Purchasing Managers' Indices for both Manufacturing and Services Sector activities increased at a slower rate in February 2020, compared to January 2020, recording index values of 53.6 and 50.2, respectively.

#### 1.6 Purchasing Managers' Index (PMI)

My J **Month** 

Jy Au

30

2020