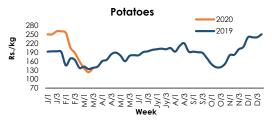

#### 1.2.1 Pettah Market

|                                                                      | Ave          | Average Wholesale Prices |              |             | Average Retail Prices |             |              |             |
|----------------------------------------------------------------------|--------------|--------------------------|--------------|-------------|-----------------------|-------------|--------------|-------------|
| Food Item                                                            | This Week    | Week<br>Ago              | Month<br>Ago | Year<br>Ago | This<br>Week          | Week<br>Ago | Month<br>Ago | Year<br>Ago |
|                                                                      |              | Rs / k                   | (g           |             |                       | Rs /        | Kg           |             |
| Rice                                                                 |              |                          |              |             |                       |             |              |             |
| Samba                                                                | 96.00        | 96.00                    | 96.00        | 95.00       | 98.00                 | 98.00       | 98.00        | 105.00      |
| Kekulu (Red)                                                         | 88.00        | 88.00                    | 108.00       | 63.00       | 95.00                 | 95.00       | 114.40       | 75.00       |
| Vegetables                                                           |              |                          |              |             |                       |             |              |             |
| Beans                                                                | 75.00        | 115.00                   | 250.00       | 78.75       | 115.00                | 150.00      | 290.00       | 115.00      |
| Cabbage                                                              | 71.25        | 75.00                    | 98.00        | 45.00       | 110.00                | 120.00      | 155.00       | 75.00       |
| Carrots                                                              | 120.00       | 140.00                   | 398.00       | 76.25       | 160.00                | 190.00      | 444.00       | 112.50      |
| Tomatoes                                                             | 80.00        | 80.00                    | 332.00       | 47.50       | 117.50                | 120.00      | 382.00       | 76.25       |
| Pumpkins                                                             | 56.25        | 80.00                    | 90.00        | 20.00       | 100.00                | 120.00      | 144.00       | 50.00       |
| Snake Gourd                                                          | 66.25        | 70.00                    | 120.00       | 68.75       | 112.50                | 110.00      | 149.20       | 113.75      |
| Brinjals                                                             | 81.25        | 85.00                    | 70.00        | 58.75       | 115.00                | 125.00      | 114.00       | 86.25       |
| Other Foods                                                          |              |                          |              |             |                       |             |              |             |
| Red-Onions (Local)                                                   | 282.50       | 200.00                   | n.a.         | 85.00       | 308.75                | 250.00      | n.a.         | 120.00      |
| Big-Onions (Imported)                                                | 138.13       | 115.00                   | 95.05        | 52.75       | 161.25                | 140.00      | 116.20       | 73.75       |
| Potatoes (Local)                                                     | 110.00       | 96.67                    | 230.00       | 115.00      | 137.08                | 123.33      | 260.00       | 143.75      |
| Dried Chilies (Imported)                                             | 400.00       | 400.00                   | 500.00       | 280.00      | 440.00                | 440.00      | 548.00       | 330.00      |
| Dhal (Indian)                                                        | 123.00       | 123.00                   | 126.40       | 117.00      | 100.00                | 135.00      | 139.00       | 130.00      |
| Eggs (White)                                                         | 17.63        | 18.50                    | 18.50        | 16.50       | 18.63                 | 19.50       | 19.50        | 17.50       |
| Coconut (Each)                                                       | 62.50        | 60.00                    | 50.00        | 41.25       | 70.00                 | 70.00       | 60.00        | 48.00       |
| Green Chillies                                                       | 120.00       | 115.00                   | 311.00       | 146.67      | 158.75                | 160.00      | 370.00       | 200.00      |
| Lime                                                                 | 67.50        | 65.00                    | 47.00        | 60.00       | 100.00                | 95.00       | 73.00        | 85.00       |
| Fish*                                                                |              |                          |              |             |                       |             |              |             |
| Kelawalla                                                            | 487.50       | 550.00                   | 520.00       | 482.50      | 787.50                | 850.00      | 820.00       | 840.00      |
| Balaya                                                               | 307.50       | 300.00                   | 366.00       | 275.00      | 407.50                | 400.00      | 466.00       | 375.00      |
| Salaya                                                               | 162.50       | 180.00                   | 216.00       | 137.50      | 205.00                | 220.00      | 259.80       | 190.00      |
| Paraw * Prices collected from the Fisheries Trade Centre, Peliyagodo | 485.00<br>1. | 500.00                   | 672.00       | 462.50      | 785.00                | 800.00      | 972.00       | 762.50      |
| n.a - Not Available                                                  |              |                          |              |             |                       |             |              |             |