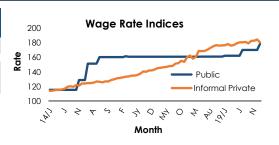

#### 1.7 Wages and Employment

#### 1.7.1 Wage Rate Indicies

| ltem                                           | 2020<br>January | 2019<br>January | % Change |
|------------------------------------------------|-----------------|-----------------|----------|
| Public Sector Employees (2012 = 100)           | 178.5           | 162.2           | 10.1     |
| Informal Private Sector Employees (2012 = 100) | 180.5           | 176.7           | 2.1      |
| Agriculture                                    | 191.5           | 183.9           | 4.2      |
| Industry                                       | 180.8           | 177.4           | 1.9      |
| Services                                       | 175.4           | 173.0           | 1.4      |