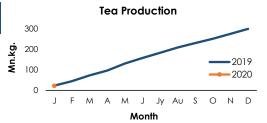

#### 1.4 Agricultural Production

(b) Revised

| Item            | Unit      | 2020<br>January <sup>(a)</sup> | 2019<br>January <sup>(b)</sup> | %Change |
|-----------------|-----------|--------------------------------|--------------------------------|---------|
| Tea             | (Mn Kg)   | 21.94                          | 23.21                          | -5.47   |
| Rubber          | (Mn Kg)   | 6.81                           | 7.27                           | -6.40   |
| Coconut         | (Mn Nuts) | 236.74                         | 244.08                         | -3.01   |
| (a) Provisional |           |                                |                                |         |