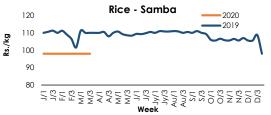

#### 1.2.1 Pettah Market

|                                                                      | Ave          | Average Wholesale Prices |              |             | Average Retail Prices |             |              |             |
|----------------------------------------------------------------------|--------------|--------------------------|--------------|-------------|-----------------------|-------------|--------------|-------------|
| Food Item                                                            | This Week    | Week<br>Ago              | Month<br>Ago | Year<br>Ago | This<br>Week          | Week<br>Ago | Month<br>Ago | Year<br>Ago |
|                                                                      |              | Rs / k                   | (g           |             |                       | Rs /        | Kg           |             |
| Rice                                                                 |              |                          |              |             |                       |             |              |             |
| Samba                                                                | 96.00        | 96.00                    | 96.00        | 95.00       | 98.00                 | 98.00       | 98.00        | 105.00      |
| Kekulu (Red)                                                         | 88.00        | 88.00                    | 108.00       | 63.00       | 95.00                 | 95.00       | 114.40       | 75.00       |
| Vegetables                                                           |              |                          |              |             |                       |             |              |             |
| Beans                                                                | 75.00        | 115.00                   | 250.00       | 78.75       | 115.00                | 150.00      | 290.00       | 115.00      |
| Cabbage                                                              | 71.25        | 75.00                    | 98.00        | 45.00       | 110.00                | 120.00      | 155.00       | 75.00       |
| Carrots                                                              | 120.00       | 140.00                   | 398.00       | 76.25       | 160.00                | 190.00      | 444.00       | 112.50      |
| Tomatoes                                                             | 80.00        | 80.00                    | 332.00       | 47.50       | 117.50                | 120.00      | 382.00       | 76.25       |
| Pumpkins                                                             | 56.25        | 80.00                    | 90.00        | 20.00       | 100.00                | 120.00      | 144.00       | 50.00       |
| Snake Gourd                                                          | 66.25        | 70.00                    | 120.00       | 68.75       | 112.50                | 110.00      | 149.20       | 113.75      |
| Brinjals                                                             | 81.25        | 85.00                    | 70.00        | 58.75       | 115.00                | 125.00      | 114.00       | 86.25       |
| Other Foods                                                          |              |                          |              |             |                       |             |              |             |
| Red-Onions (Local)                                                   | 282.50       | 200.00                   | n.a.         | 85.00       | 308.75                | 250.00      | n.a.         | 120.00      |
| Big-Onions (Imported)                                                | 138.13       | 115.00                   | 95.05        | 52.75       | 161.25                | 140.00      | 116.20       | 73.75       |
| Potatoes (Local)                                                     | 110.00       | 96.67                    | 230.00       | 115.00      | 137.08                | 123.33      | 260.00       | 143.75      |
| Dried Chilies (Imported)                                             | 400.00       | 400.00                   | 500.00       | 280.00      | 440.00                | 440.00      | 548.00       | 330.00      |
| Dhal (Indian)                                                        | 123.00       | 123.00                   | 126.40       | 117.00      | 100.00                | 135.00      | 139.00       | 130.00      |
| Eggs (White)                                                         | 17.63        | 18.50                    | 18.50        | 16.50       | 18.63                 | 19.50       | 19.50        | 17.50       |
| Coconut (Each)                                                       | 62.50        | 60.00                    | 50.00        | 41.25       | 70.00                 | 70.00       | 60.00        | 48.00       |
| Green Chillies                                                       | 120.00       | 115.00                   | 311.00       | 146.67      | 158.75                | 160.00      | 370.00       | 200.00      |
| Lime                                                                 | 67.50        | 65.00                    | 47.00        | 60.00       | 100.00                | 95.00       | 73.00        | 85.00       |
| Fish*                                                                |              |                          |              |             |                       |             |              |             |
| Kelawalla                                                            | 487.50       | 550.00                   | 520.00       | 482.50      | 787.50                | 850.00      | 820.00       | 840.00      |
| Balaya                                                               | 307.50       | 300.00                   | 366.00       | 275.00      | 407.50                | 400.00      | 466.00       | 375.00      |
| Salaya                                                               | 162.50       | 180.00                   | 216.00       | 137.50      | 205.00                | 220.00      | 259.80       | 190.00      |
| Paraw * Prices collected from the Fisheries Trade Centre, Peliyagodo | 485.00<br>1. | 500.00                   | 672.00       | 462.50      | 785.00                | 800.00      | 972.00       | 762.50      |
| n.a - Not Available                                                  |              |                          |              |             |                       |             |              |             |