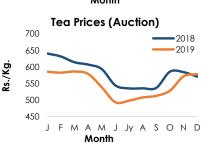

#### 1.2 Prices

#### 1.4 Agricultural Production

(b) Revised

| Item            | Unit      | 2020<br>January <sup>(a)</sup> | 2019<br>January <sup>(b)</sup> | %Change |
|-----------------|-----------|--------------------------------|--------------------------------|---------|
| Tea             | (Mn Kg)   | 21.94                          | 23.21                          | -5.47   |
| Rubber          | (Mn Kg)   | 6.81                           | 7.27                           | -6.40   |
| Coconut         | (Mn Nuts) | 236.74                         | 244.08                         | -3.01   |
| (a) Provisional |           |                                |                                |         |