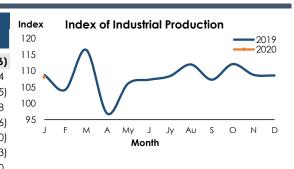

1.5 Index of Industrial Production (IIP) ( 2015 = 100 ) (a)

| Item                                                  | Janu                | January             |          |  |  |
|-------------------------------------------------------|---------------------|---------------------|----------|--|--|
| петі                                                  | 2019 <sup>(b)</sup> | 2020 <sup>(c)</sup> | % Change |  |  |
| Index of Industrial Production (IIP)                  | 108.8               | 108.1               | (0.6)    |  |  |
| Food products                                         | 104.1               | 112.8               | 8.4      |  |  |
| Wearing apparel                                       | 119.4               | 103.4               | (13.5)   |  |  |
| Other non-metallic mineral products                   | 116.7               | 129.3               | 10.8     |  |  |
| Coke and refined petroleum products                   | 114.9               | 93.5                | (18.6)   |  |  |
| Rubber and plastic products                           | 119.5               | 107.5               | (10.0)   |  |  |
| Chemicals and chemical products                       | 84.8                | 84.6                | (0.3)    |  |  |
| Beverages                                             | 105.3               | 108.4               | 3.0      |  |  |
| (a) Major 7 sub divisions (b) Revised (c) Provisional |                     |                     |          |  |  |