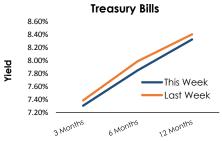

## 3.3 Government Securities - Primary and Secondary Market Yield Rates for the week ending - $18^{\rm th}$ March 2020

|                |            | Primary Market <sup>(a)</sup> |           | Secondary Market <sup>(b)</sup> |           |         |           |
|----------------|------------|-------------------------------|-----------|---------------------------------|-----------|---------|-----------|
| Security       | Maturity   |                               |           |                                 | This Week |         | Last Week |
| ,<br>          |            | This Week                     | Last Week | Buying                          | Selling   | Average | Average   |
|                | 3 Months   | 7.27%                         | 7.41%     | 7.38%                           | 7.23%     | 7.30%   | 7.39%     |
| Treasury Bills | 6 Months   | 7.82%                         | 8.01%     | 7.91%                           | 7.78%     | 7.85%   | 7.99%     |
|                | 12 Months  | 8.32%                         | 8.48%     | 8.39%                           | 8.26%     | 8.32%   | 8.40%     |
|                | < 2 Years  | -                             | -         | 8.82%                           | 8.69%     | 8.76%   | 8.80%     |
|                | < 3 Years  | 9.33%                         | -         | 9.28%                           | 9.16%     | 9.22%   | 9.28%     |
|                | < 5 Years  | 9.81%                         | -         | 9.77%                           | 9.65%     | 9.71%   | 9.75%     |
|                | < 6 Years  | -                             | -         | 9.86%                           | 9.72%     | 9.79%   | 9.87%     |
| Treasury Bonds | < 8 Years  | 9.99%                         | -         | 9.95%                           | 9.80%     | 9.87%   | 9.94%     |
|                | < 10 Years | -                             | -         | 10.05%                          | 9.89%     | 9.97%   | 10.03%    |
|                | < 15 Years | -                             | -         | 10.18%                          | 9.94%     | 10.06%  | 10.12%    |
|                | < 20 Years | -                             | -         | 10.21%                          | 9.96%     | 10.09%  | 10.15%    |
|                | < 30 Years | -                             | -         | 10.36%                          | 10.12%    | 10.24%  | 10.26%    |