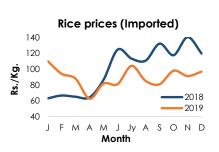

#### 1.2 Prices

#### 1.2.1 Pettah Market

|                                                                      | Ave          | Average Wholesale Prices |              |             | Average Retail Prices |             |              |             |
|----------------------------------------------------------------------|--------------|--------------------------|--------------|-------------|-----------------------|-------------|--------------|-------------|
| Food Item                                                            | This Week    | Week<br>Ago              | Month<br>Ago | Year<br>Ago | This<br>Week          | Week<br>Ago | Month<br>Ago | Year<br>Ago |
|                                                                      |              | Rs / k                   | (g           |             |                       | Rs /        | Kg           |             |
| Rice                                                                 |              |                          |              |             |                       |             |              |             |
| Samba                                                                | 96.00        | 96.00                    | 96.00        | 95.00       | 98.00                 | 98.00       | 98.00        | 105.00      |
| Kekulu (Red)                                                         | 88.00        | 88.00                    | 108.00       | 63.00       | 95.00                 | 95.00       | 114.40       | 75.00       |
| Vegetables                                                           |              |                          |              |             |                       |             |              |             |
| Beans                                                                | 75.00        | 115.00                   | 250.00       | 78.75       | 115.00                | 150.00      | 290.00       | 115.00      |
| Cabbage                                                              | 71.25        | 75.00                    | 98.00        | 45.00       | 110.00                | 120.00      | 155.00       | 75.00       |
| Carrots                                                              | 120.00       | 140.00                   | 398.00       | 76.25       | 160.00                | 190.00      | 444.00       | 112.50      |
| Tomatoes                                                             | 80.00        | 80.00                    | 332.00       | 47.50       | 117.50                | 120.00      | 382.00       | 76.25       |
| Pumpkins                                                             | 56.25        | 80.00                    | 90.00        | 20.00       | 100.00                | 120.00      | 144.00       | 50.00       |
| Snake Gourd                                                          | 66.25        | 70.00                    | 120.00       | 68.75       | 112.50                | 110.00      | 149.20       | 113.75      |
| Brinjals                                                             | 81.25        | 85.00                    | 70.00        | 58.75       | 115.00                | 125.00      | 114.00       | 86.25       |
| Other Foods                                                          |              |                          |              |             |                       |             |              |             |
| Red-Onions (Local)                                                   | 282.50       | 200.00                   | n.a.         | 85.00       | 308.75                | 250.00      | n.a.         | 120.00      |
| Big-Onions (Imported)                                                | 138.13       | 115.00                   | 95.05        | 52.75       | 161.25                | 140.00      | 116.20       | 73.75       |
| Potatoes (Local)                                                     | 110.00       | 96.67                    | 230.00       | 115.00      | 137.08                | 123.33      | 260.00       | 143.75      |
| Dried Chilies (Imported)                                             | 400.00       | 400.00                   | 500.00       | 280.00      | 440.00                | 440.00      | 548.00       | 330.00      |
| Dhal (Indian)                                                        | 123.00       | 123.00                   | 126.40       | 117.00      | 100.00                | 135.00      | 139.00       | 130.00      |
| Eggs (White)                                                         | 17.63        | 18.50                    | 18.50        | 16.50       | 18.63                 | 19.50       | 19.50        | 17.50       |
| Coconut (Each)                                                       | 62.50        | 60.00                    | 50.00        | 41.25       | 70.00                 | 70.00       | 60.00        | 48.00       |
| Green Chillies                                                       | 120.00       | 115.00                   | 311.00       | 146.67      | 158.75                | 160.00      | 370.00       | 200.00      |
| Lime                                                                 | 67.50        | 65.00                    | 47.00        | 60.00       | 100.00                | 95.00       | 73.00        | 85.00       |
| Fish*                                                                |              |                          |              |             |                       |             |              |             |
| Kelawalla                                                            | 487.50       | 550.00                   | 520.00       | 482.50      | 787.50                | 850.00      | 820.00       | 840.00      |
| Balaya                                                               | 307.50       | 300.00                   | 366.00       | 275.00      | 407.50                | 400.00      | 466.00       | 375.00      |
| Salaya                                                               | 162.50       | 180.00                   | 216.00       | 137.50      | 205.00                | 220.00      | 259.80       | 190.00      |
| Paraw * Prices collected from the Fisheries Trade Centre, Peliyagodo | 485.00<br>1. | 500.00                   | 672.00       | 462.50      | 785.00                | 800.00      | 972.00       | 762.50      |
| n.a - Not Available                                                  |              |                          |              |             |                       |             |              |             |