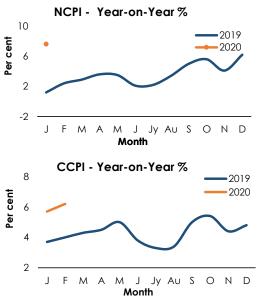

#### 1.1 Price Indices

| NCPI <b>(2013=100)</b>                          | January<br>2020  | Month<br>Ago | Year Ago |   |
|-------------------------------------------------|------------------|--------------|----------|---|
| National Consumer Price Index (NCPI) - Headline | 137.0            | 135.0        | 127.3    | - |
| Monthly Change %                                | 1.5              | 1.6          | 0.2      | Č |
| Annual Average Change %                         | 4.1              | 3.5          | 1.8      | č |
| Year - on - Year Change %                       | 7.6              | 6.2          | 1.2      |   |
| National Consumer Price Index (NCPI) - Core     | 135.3            | 134.2        | 130.2    |   |
| Annual Average Change %                         | 5.6              | 5.7          | 2.7      |   |
| Year - on - Year Change %                       | 3.9              | 5.2          | 5.1      |   |
| CCPI <b>(2013=100)</b>                          | February<br>2020 | Month<br>Ago | Year Ago |   |
| Colombo Consumer Price Index (CCPI) - Headline  | 134.6            | 134.6        | 126.8    |   |
| Monthly Change %                                | 0.0              | 1.7          | -0.5     | - |
| Annual Average Change %                         | 4.6              | 4.5          | 4.1      |   |
| Year-on-Year Change %                           | 6.2              | 5.7          | 4.0      | ć |
| Colombo Consumer Price Index (CCPI) - Core      | 136.9            | 136.5        | 132.6    |   |
| Annual Average Change %                         | 5.1              | 5.3          | 3.8      |   |
| Year - on - Year Change %                       | 3.2              | 3.0          | 5.4      |   |