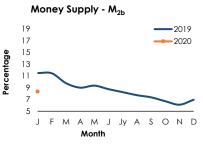

#### 2.2 Money Supply

|                                               |                             | Rs. bn                   |                         |                             | Annual Change (%)        |                         |  |
|-----------------------------------------------|-----------------------------|--------------------------|-------------------------|-----------------------------|--------------------------|-------------------------|--|
| Item                                          | 2020 January <sup>(a)</sup> | Month Ago <sup>(b)</sup> | Year Ago <sup>(b)</sup> | 2020 January <sup>(a)</sup> | Month Ago <sup>(b)</sup> | Year Ago <sup>(b)</sup> |  |
| Reserve Money                                 | 935.6                       | 932.6                    | 949.1                   | (1.4)                       | (3.0)                    | 2.1                     |  |
| $M_1$                                         | 859.0                       | 865.5                    | 800.5                   | 7.3                         | 4.2                      | 3.5                     |  |
| $M_2$                                         | 7,001.1                     | 6,912.7                  | 6,419.1                 | 9.1                         | 7.6                      | 11.9                    |  |
| $M_{2b}$                                      | 7,703.8                     | 7,624.1                  | 7,110.9                 | 8.3                         | 7.0                      | 11.5                    |  |
| Net Foreign Assets of the Banking System (c)  | 117.2                       | 128.3                    | (121.6)                 | 196.4                       | 291.4                    | (195.3)                 |  |
| Monetary Authorities                          | 925.9                       | 896.0                    | 676.9                   | 36.8                        | 19.4                     | (21.6)                  |  |
| Commercial Banks                              | (808.7)                     | (767.7)                  | (798.5)                 | (1.3)                       | 6.1                      | (8.5)                   |  |
| Domestic Banking Units (DBUs)                 | (361.1)                     | (369.6)                  | (322.1)                 | (12.1)                      | (8.2)                    | (0.3)                   |  |
| Offshore Banking Units (OBUs)                 | (447.6)                     | (398.1)                  | (476.4)                 | 6.1                         | 16.3                     | (14.8)                  |  |
| Net Domestic Assets of the Banking System (c) | 7,586.6                     | 7,495.9                  | 7,232.5                 | 4.9                         | 4.2                      | 15.7                    |  |
| Net Credit to the Government                  | 2,887.0                     | 2,767.1                  | 2,626.9                 | 9.9                         | 9.9                      | 18.3                    |  |
| Monetary Authorities                          | 335.1                       | 363.0                    | 516.5                   | (35.1)                      | (23.2)                   | 122.1                   |  |
| Commercial Banks                              | 2,551.9                     | 2,404.1                  | 2,110.4                 | 20.9                        | 17.6                     | 6.1                     |  |
| DBUs                                          | 2,068.8                     | 1,978.4                  | 1,692.9                 | 22.2                        | 20.4                     | 4.2                     |  |
| OBUs                                          | 483.1                       | 425.7                    | 417.5                   | 15.7                        | 6.2                      | 14.8                    |  |
| Credit to Public Corporations                 | 820.0                       | 818.0                    | 711.1                   | 15.3                        | 8.3                      | 34.6                    |  |
| DBUs                                          | 487.9                       | 481.2                    | 431.3                   | 13.1                        | 11.2                     | 27.0                    |  |
| OBUs                                          | 332.1                       | 336.7                    | 279.8                   | 18.7                        | 4.4                      | 48.4                    |  |
| Credit to the Private Sector                  | 5,798.4                     | 5,798.1                  | 5,549.4                 | 4.5                         | 4.3                      | 14.6                    |  |
| DBUs                                          | 5,376.4                     | 5,376.3                  | 5,126.1                 | 4.9                         | 4.7                      | 13.8                    |  |
| OBUs                                          | 421.9                       | 421.8                    | 423.3                   | (0.3)                       | (0.9)                    | 25.2                    |  |
| Other Items (Net)                             | (1,918.8)                   | (1,887.3)                | (1,654.8)               | (16.0)                      | (15.2)                   | (23.4)                  |  |