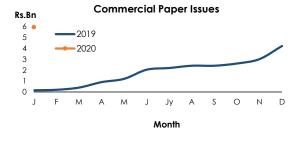

#### 2.8 Commercial Paper Issues (a)

| Item (Rs. bn.)                        | 2020<br>End Jan <sup>(b)</sup> | 2019<br>End Dec | 2018<br>End Dec |
|---------------------------------------|--------------------------------|-----------------|-----------------|
| Total Issues - Cumulative             | 5.9                            | 4.2             | 1.9             |
| Outstanding (as at end of the period) | 2.6                            | 2.1             | 1.1             |

(a) Based on the information provided by LCBs and Licensed Specialised Banks (LSBs)

(b) Provisional