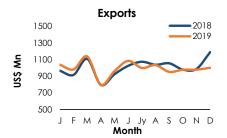

0.8      |
| Imports                       | 19,937.1            | 22,232.7   | (10.3)    | 3,565,028.4         | 3,606,643.7   | (1.2)     |
| Consumer Goods                | 3,956.5             | 4,979.7    | (20.5)    | 707,593.7           | 806,608.0     | (12.3)    |
| Intermediate Goods            | 11,369.6            | 12,488.0   | (9.0)     | 2,032,997.1         | 2,027,460.3   | 0.3       |
| Investment Goods              | 4,602.6             | 4,690.4    | (1.9)     | 822,953.6           | 760,941.6     | 8.1       |
| Other                         | 8.3                 | 74.6       | (88.9)    | 1,484.1             | 11,633.8      | (87.2)    |
| Trade Balance                 | (7,997.1)           | (10,343.1) | -         | (1,430,232.0)       | (1,673,110.5) | -         |













#### 4.6 Trade Indices (2010=100) (a)

|                                 | Item       | 2019<br>Dec <sup>(b)</sup> | Month Ago <sup>(b)</sup> | Year Ago |
|---------------------------------|------------|----------------------------|--------------------------|----------|
| Total Exports                   |            |                            |                          |          |
|                                 | Value      | 139.2                      | 136.2                    | 143.8    |
|                                 | Quantity   | 178.6                      | 140.4                    | 175.5    |
|                                 | Unit Value | 77.9                       | 97.0                     | 82.0     |
| Total Imports                   |            |