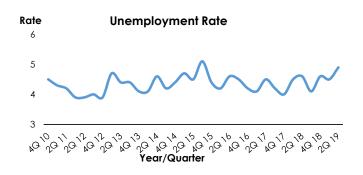

#### 1.7.2 Employment (a)

| Item                                  | 2018<br>3 <sup>rd</sup> Qtr | 2019 <sup>(b)</sup><br>3 <sup>rd</sup> Qtr | 2018 <sup>(b)</sup><br>Annual |
|---------------------------------------|-----------------------------|--------------------------------------------|-------------------------------|
| Labour Force Participation rate       | 51.8                        | 52.2                                       | 51.8                          |
| Unemployment rate                     | 4.1                         | 5.1                                        | 4.4                           |
| Employed Persons by Sectors (c) (as a | a % of total employment)    |                                            |                               |
| Agriculture                           | 25.3                        | n.a.                                       | 25.5                          |
| Industry                              | 28.7                        | n.a.                                       | 27.9                          |
| Services                              | 46.0                        | n.a.                                       | 46.6                          |