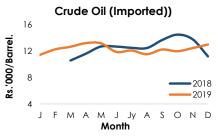

#### 1.8 Average Crude Oil Prices

|           | 2019                          |                                  |                                        |                               | 2020                          |                                        |
|-----------|-------------------------------|----------------------------------|----------------------------------------|-------------------------------|-------------------------------|----------------------------------------|
|           | Futures Price                 | Futures Prices (US\$/bbl) CPC In |                                        | Futures Pric                  | es (US\$/bbl)                 | CPC Import                             |
| Month     | Brent<br>(Benchmark<br>price) | WTI<br>(Benchmark<br>price)      | Prices (CIF) (US\$/bbl) <sup>(*)</sup> | Brent<br>(Benchmark<br>price) | WTI<br>(Benchmark<br>price)   | Prices (CIF) (US\$/bbl) <sup>(*)</sup> |
| January   | 59.63                         | 51.13                            | 62.80                                  | 64.28                         | 58.28                         | 70.44                                  |
| February  | 64.23                         | 54.84                            | 68.65                                  | 55.86                         | 51.04                         |                                        |
| March     | 66.97                         | 58.08                            | 70.97                                  |                               |                               |                                        |
| April     | 71.45                         | 63.76                            | 75.59                                  |                               |                               |                                        |
| May       | 70.49                         | 61.09                            | 74.76                                  |                               |                               |                                        |
| June      | 62.88                         | 54.57                            | 67.29                                  |                               |                               |                                        |
| July      | 64.31                         | 57.61                            | 68.73                                  |                               |                               |                                        |
| August    | 59.76                         | 55.10                            | 64.78                                  |                               |                               |                                        |
| September | 62.53                         | 57.20                            | 67.73                                  |                               |                               |                                        |
| October   | 59.54                         | 53.98                            | 66.06                                  |                               |                               |                                        |
| November  | 62.49                         | 57.00                            | 69.11                                  |                               |                               |                                        |
| December  | 64.87                         | 59.54                            | 71.78                                  |                               |                               |                                        |
| Date      | 20                            | 19                               |                                        | 20                            | )20                           |                                        |
| 14 March  | 67.71                         | 58.33                            | •                                      | -                             | -                             | •                                      |
| 15 March  | 67.12                         | 58.51                            |                                        | -                             | -                             |                                        |
| 16 March  | -                             | -                                |                                        | 30.05                         | 28.70                         |                                        |
| 17 March  | -                             | -                                |                                        | 30.67                         | 29.73                         |                                        |
| 18 March  | 67.05                         | 58.28                            |                                        | 28.75                         | 26.75                         |                                        |
| 19 March  | 67.54                         | 59.10                            |                                        | 26.56                         | 22.34                         |                                        |
| 20 March  | 68.50                         | 59.83                            |                                        | 28.47                         | 26.32                         |                                        |
|           |                               |                                  |                                        |                               | Bloomberg<br>Ceylon Petroleum |                                        |

(\*) CPC import prices are not directly comparable with futures prices of WTI and Brent as CPC's import prices include freight charges and the price is weighted for average prices of different types of crude oil. Also part of the imports of CPC are on a term contract basis.