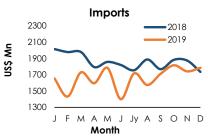

10.8      |
| Imports                       | 19,937.1            | 22,232.7   | (10.3)    | 3,565,028.4         | 3,606,643.7   | (1.2)     |
| Consumer Goods                | 3,956.5             | 4,979.7    | (20.5)    | 707,593.7           | 806,608.0     | (12.3)    |
| Intermediate Goods            | 11,369.6            | 12,488.0   | (9.0)     | 2,032,997.1         | 2,027,460.3   | 0.3       |
| Investment Goods              | 4,602.6             | 4,690.4    | (1.9)     | 822,953.6           | 760,941.6     | 8.1       |
| Other                         | 8.3                 | 74.6       | (88.9)    | 1,484.1             | 11,633.8      | (87.2)    |
| Trade Balance                 | (7,997.1)           | (10,343.1) | -         | (1,430,232.0)       | (1,673,110.5) | -         |













#### 4.6 Trade Indices (2010=100) (a)

|                                 | Item       | 2019<br>Dec <sup>(b)</sup> | Month Ago <sup>(b)</sup> | Year Ago |
|---------------------------------|------------|----------------------------|--------------------------|----------|
| Total Exports                   |            |                            |                          |          |
|                                 | Value      | 139.2                      | 136.2                    | 143.8    |
|                                 | Quantity   | 178.6                      | 140.4                    | 175.5    |
|                                 | Unit Value | 77.9                       | 97.0                     | 82.0     |
| Total Imports                   |            |