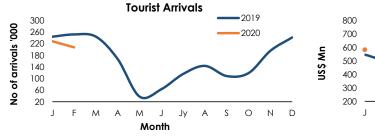

|          | 2019<br>January      |                         | 2020 <sup>(</sup>    | a)                     | % Change  |
|                                |          |                      |                         | Janua                | ry                     | ∕₀ Change |
| Workers' Remittances (Inflows) | US\$ Mn. | 54                   | 15.3                    | 580.9                | 1                      | 6.5       |
|                                | Rs.Bn.   | 9                    | 9.3                     | 105.4                | ļ                      | 6.1       |

<sup>(</sup>a) Provisional

(c) May be revised based on Sri Lanka Tourism Development Authority survey results on average stay period and average spending per day estimates for 2020.





<sup>(</sup>b) Central Bank purchases and sales of foreign exchange from commercial banks at market rates total for the month

<sup>(1)</sup> Central Bank indicative rate (2) Weekly average based on actual transactions.

<sup>(</sup>b) Revised based on Sri Lanka Tourism Development Authority survey results on average stay period and average spending per day estimates for 2019.

### 4.3 Official Reserve Assets as at 28th February 2020 (a)

| Official Reserve Assets (US\$ Mn) | 7,948.0 |
|-----------------------------------|---------|
| (1) Foreign Currency Reserves     | 7,532.4 |
| (2) Reserve position in the IMF   | 65.7    |
| (3) SDRs                          | 7.3     |
| (4) Gold                          | 341.5   |
| (5) Other Reserve Assets          | 1.0     |
| (a) Provisional