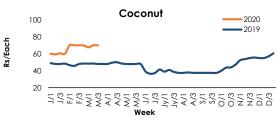

#### 1.2.1 Pettah Market

|                                                                      | Ave          | Average Wholesale Prices |              |             | Average Retail Prices |             |              |             |
|----------------------------------------------------------------------|--------------|--------------------------|--------------|-------------|-----------------------|-------------|--------------|-------------|
| Food Item                                                            | This Week    | Week<br>Ago              | Month<br>Ago | Year<br>Ago | This<br>Week          | Week<br>Ago | Month<br>Ago | Year<br>Ago |
|                                                                      |              | Rs / k                   | (g           |             |                       | Rs /        | Kg           |             |
| Rice                                                                 |              |                          |              |             |                       |             |              |             |
| Samba                                                                | 96.00        | 96.00                    | 96.00        | 95.00       | 98.00                 | 98.00       | 98.00        | 105.00      |
| Kekulu (Red)                                                         | 88.00        | 88.00                    | 108.00       | 63.00       | 95.00                 | 95.00       | 114.40       | 75.00       |
| Vegetables                                                           |              |                          |              |             |                       |             |              |             |
| Beans                                                                | 75.00        | 115.00                   | 250.00       | 78.75       | 115.00                | 150.00      | 290.00       | 115.00      |
| Cabbage                                                              | 71.25        | 75.00                    | 98.00        | 45.00       | 110.00                | 120.00      | 155.00       | 75.00       |
| Carrots                                                              | 120.00       | 140.00                   | 398.00       | 76.25       | 160.00                | 190.00      | 444.00       | 112.50      |
| Tomatoes                                                             | 80.00        | 80.00                    | 332.00       | 47.50       | 117.50                | 120.00      | 382.00       | 76.25       |
| Pumpkins                                                             | 56.25        | 80.00                    | 90.00        | 20.00       | 100.00                | 120.00      | 144.00       | 50.00       |
| Snake Gourd                                                          | 66.25        | 70.00                    | 120.00       | 68.75       | 112.50                | 110.00      | 149.20       | 113.75      |
| Brinjals                                                             | 81.25        | 85.00                    | 70.00        | 58.75       | 115.00                | 125.00      | 114.00       | 86.25       |
| Other Foods                                                          |              |                          |              |             |                       |             |              |             |
| Red-Onions (Local)                                                   | 282.50       | 200.00                   | n.a.         | 85.00       | 308.75                | 250.00      | n.a.         | 120.00      |
| Big-Onions (Imported)                                                | 138.13       | 115.00                   | 95.05        | 52.75       | 161.25                | 140.00      | 116.20       | 73.75       |
| Potatoes (Local)                                                     | 110.00       | 96.67                    | 230.00       | 115.00      | 137.08                | 123.33      | 260.00       | 143.75      |
| Dried Chilies (Imported)                                             | 400.00       | 400.00                   | 500.00       | 280.00      | 440.00                | 440.00      | 548.00       | 330.00      |
| Dhal (Indian)                                                        | 123.00       | 123.00                   | 126.40       | 117.00      | 100.00                | 135.00      | 139.00       | 130.00      |
| Eggs (White)                                                         | 17.63        | 18.50                    | 18.50        | 16.50       | 18.63                 | 19.50       | 19.50        | 17.50       |
| Coconut (Each)                                                       | 62.50        | 60.00                    | 50.00        | 41.25       | 70.00                 | 70.00       | 60.00        | 48.00       |
| Green Chillies                                                       | 120.00       | 115.00                   | 311.00       | 146.67      | 158.75                | 160.00      | 370.00       | 200.00      |
| Lime                                                                 | 67.50        | 65.00                    | 47.00        | 60.00       | 100.00                | 95.00       | 73.00        | 85.00       |
| Fish*                                                                |              |                          |              |             |                       |             |              |             |
| Kelawalla                                                            | 487.50       | 550.00                   | 520.00       | 482.50      | 787.50                | 850.00      | 820.00       | 840.00      |
| Balaya                                                               | 307.50       | 300.00                   | 366.00       | 275.00      | 407.50                | 400.00      | 466.00       | 375.00      |
| Salaya                                                               | 162.50       | 180.00                   | 216.00       | 137.50      | 205.00                | 220.00      | 259.80       | 190.00      |
| Paraw * Prices collected from the Fisheries Trade Centre, Peliyagodo | 485.00<br>1. | 500.00                   | 672.00       | 462.50      | 785.00                | 800.00      | 972.00       | 762.50      |
| n.a - Not Available                                                  |              |                          |              |             |                       |             |              |             |