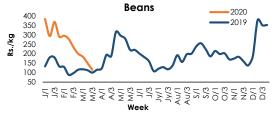

#### 1.2.1 Pettah Market

|                                                                      | Ave          | Average Wholesale Prices |              |             | Average Retail Prices |             |              |             |
|----------------------------------------------------------------------|--------------|--------------------------|--------------|-------------|-----------------------|-------------|--------------|-------------|
| Food Item                                                            | This Week    | Week<br>Ago              | Month<br>Ago | Year<br>Ago | This<br>Week          | Week<br>Ago | Month<br>Ago | Year<br>Ago |
|                                                                      |              | Rs / k                   | (g           |             |                       | Rs /        | Kg           |             |
| Rice                                                                 |              |                          |              |             |                       |             |              |             |
| Samba                                                                | 96.00        | 96.00                    | 96.00        | 95.00       | 98.00                 | 98.00       | 98.00        | 105.00      |
| Kekulu (Red)                                                         | 88.00        | 88.00                    | 108.00       | 63.00       | 95.00                 | 95.00       | 114.40       | 75.00       |
| Vegetables                                                           |              |                          |              |             |                       |             |              |             |
| Beans                                                                | 75.00        | 115.00                   | 250.00       | 78.75       | 115.00                | 150.00      | 290.00       | 115.00      |
| Cabbage                                                              | 71.25        | 75.00                    | 98.00        | 45.00       | 110.00                | 120.00      | 155.00       | 75.00       |
| Carrots                                                              | 120.00       | 140.00                   | 398.00       | 76.25       | 160.00                | 190.00      | 444.00       | 112.50      |
| Tomatoes                                                             | 80.00        | 80.00                    | 332.00       | 47.50       | 117.50                | 120.00      | 382.00       | 76.25       |
| Pumpkins                                                             | 56.25        | 80.00                    | 90.00        | 20.00       | 100.00                | 120.00      | 144.00       | 50.00       |
| Snake Gourd                                                          | 66.25        | 70.00                    | 120.00       | 68.75       | 112.50                | 110.00      | 149.20       | 113.75      |
| Brinjals                                                             | 81.25        | 85.00                    | 70.00        | 58.75       | 115.00                | 125.00      | 114.00       | 86.25       |
| Other Foods                                                          |              |                          |              |             |                       |             |              |             |
| Red-Onions (Local)                                                   | 282.50       | 200.00                   | n.a.         | 85.00       | 308.75                | 250.00      | n.a.         | 120.00      |
| Big-Onions (Imported)                                                | 138.13       | 115.00                   | 95.05        | 52.75       | 161.25                | 140.00      | 116.20       | 73.75       |
| Potatoes (Local)                                                     | 110.00       | 96.67                    | 230.00       | 115.00      | 137.08                | 123.33      | 260.00       | 143.75      |
| Dried Chilies (Imported)                                             | 400.00       | 400.00                   | 500.00       | 280.00      | 440.00                | 440.00      | 548.00       | 330.00      |
| Dhal (Indian)                                                        | 123.00       | 123.00                   | 126.40       | 117.00      | 100.00                | 135.00      | 139.00       | 130.00      |
| Eggs (White)                                                         | 17.63        | 18.50                    | 18.50        | 16.50       | 18.63                 | 19.50       | 19.50        | 17.50       |
| Coconut (Each)                                                       | 62.50        | 60.00                    | 50.00        | 41.25       | 70.00                 | 70.00       | 60.00        | 48.00       |
| Green Chillies                                                       | 120.00       | 115.00                   | 311.00       | 146.67      | 158.75                | 160.00      | 370.00       | 200.00      |
| Lime                                                                 | 67.50        | 65.00                    | 47.00        | 60.00       | 100.00                | 95.00       | 73.00        | 85.00       |
| Fish*                                                                |              |                          |              |             |                       |             |              |             |
| Kelawalla                                                            | 487.50       | 550.00                   | 520.00       | 482.50      | 787.50                | 850.00      | 820.00       | 840.00      |
| Balaya                                                               | 307.50       | 300.00                   | 366.00       | 275.00      | 407.50                | 400.00      | 466.00       | 375.00      |
| Salaya                                                               | 162.50       | 180.00                   | 216.00       | 137.50      | 205.00                | 220.00      | 259.80       | 190.00      |
| Paraw * Prices collected from the Fisheries Trade Centre, Peliyagodo | 485.00<br>1. | 500.00                   | 672.00       | 462.50      | 785.00                | 800.00      | 972.00       | 762.50      |
| n.a - Not Available                                                  |              |                          |              |             |                       |             |              |             |