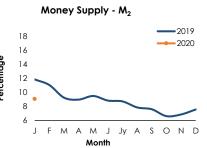

#### 2.2 Money Supply

|                                               |                             | Rs. bn                   |                         |                             | Annual Change (%)        |                         |  |
|-----------------------------------------------|-----------------------------|--------------------------|-------------------------|-----------------------------|--------------------------|-------------------------|--|
| Item                                          | 2020 January <sup>(a)</sup> | Month Ago <sup>(b)</sup> | Year Ago <sup>(b)</sup> | 2020 January <sup>(a)</sup> | Month Ago <sup>(b)</sup> | Year Ago <sup>(b)</sup> |  |
| Reserve Money                                 | 935.6                       | 932.6                    | 949.1                   | (1.4)                       | (3.0)                    | 2.1                     |  |
| $M_1$                                         | 859.0                       | 865.5                    | 800.5                   | 7.3                         | 4.2                      | 3.5                     |  |
| $M_2$                                         | 7,001.1                     | 6,912.7                  | 6,419.1                 | 9.1                         | 7.6                      | 11.9                    |  |
| $M_{2b}$                                      | 7,703.8                     | 7,624.1                  | 7,110.9                 | 8.3                         | 7.0                      | 11.5                    |  |
| Net Foreign Assets of the Banking System (c)  | 117.2                       | 128.3                    | (121.6)                 | 196.4                       | 291.4                    | (195.3)                 |  |
| Monetary Authorities                          | 925.9                       | 896.0                    | 676.9                   | 36.8                        | 19.4                     | (21.6)                  |  |
| Commercial Banks                              | (808.7)                     | (767.7)                  | (798.5)                 | (1.3)                       | 6.1                      | (8.5)                   |  |
| Domestic Banking Units (DBUs)                 | (361.1)                     | (369.6)                  | (322.1)                 | (12.1)                      | (8.2)                    | (0.3)                   |  |
| Offshore Banking Units (OBUs)                 | (447.6)                     | (398.1)                  | (476.4)                 | 6.1                         | 16.3                     | (14.8)                  |  |
| Net Domestic Assets of the Banking System (c) | 7,586.6                     | 7,495.9                  | 7,232.5                 | 4.9                         | 4.2                      | 15.7                    |  |
| Net Credit to the Government                  | 2,887.0                     | 2,767.1                  | 2,626.9                 | 9.9                         | 9.9                      | 18.3                    |  |
| Monetary Authorities                          | 335.1                       | 363.0                    | 516.5                   | (35.1)                      | (23.2)                   | 122.1                   |  |
| Commercial Banks                              | 2,551.9                     | 2,404.1                  | 2,110.4                 | 20.9                        | 17.6                     | 6.1                     |  |
| DBUs                                          | 2,068.8                     | 1,978.4                  | 1,692.9                 | 22.2                        | 20.4                     | 4.2                     |  |
| OBUs                                          | 483.1                       | 425.7                    | 417.5                   | 15.7                        | 6.2                      | 14.8                    |  |
| Credit to Public Corporations                 | 820.0                       | 818.0                    | 711.1                   | 15.3                        | 8.3                      | 34.6                    |  |
| DBUs                                          | 487.9                       | 481.2                    | 431.3                   | 13.1                        | 11.2                     | 27.0                    |  |
| OBUs                                          | 332.1                       | 336.7                    | 279.8                   | 18.7                        | 4.4                      | 48.4                    |  |
| Credit to the Private Sector                  | 5,798.4                     | 5,798.1                  | 5,549.4                 | 4.5                         | 4.3                      | 14.6                    |  |
| DBUs                                          | 5,376.4                     | 5,376.3                  | 5,126.1                 | 4.9                         | 4.7                      | 13.8                    |  |
| OBUs                                          | 421.9                       | 421.8                    | 423.3                   | (0.3)                       | (0.9)                    | 25.2                    |  |
| Other Items (Net)                             | (1,918.8)                   | (1,887.3)                | (1,654.8)               | (16.0)                      | (15.2)                   | (23.4)                  |  |