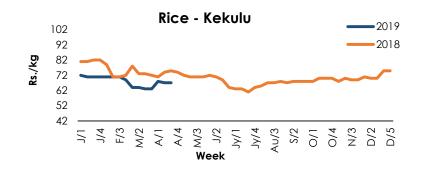

#### 1.2.1 Pettah Market

|                                                                 | Average Wholesale Prices                       |             | A            | verage Re                    | etail Prices                                   | ;           |              |                              |
|-----------------------------------------------------------------|------------------------------------------------|-------------|--------------|------------------------------|------------------------------------------------|-------------|--------------|------------------------------|
| Food Item                                                       | Week<br>Ending<br>18 <sup>th</sup> Apr<br>2019 | Week<br>Ago | Month<br>Ago | Year<br>Ago<br>Annual<br>Avg | Week<br>Ending<br>18 <sup>th</sup> Apr<br>2019 | Week<br>Ago | Month<br>Ago | Year<br>Ago<br>Annual<br>Avg |
|                                                                 |                                                | Rs /        | Kg           |                              |                                                | Rs /        | Kg           |                              |
| Rice                                                            |                                                |             |              |                              |                                                |             |              |                              |
| Samba                                                           | 87.00                                          | 87.00       | 93.73        | 103.52                       | 95.00                                          | 95.00       | 103.33       | 110.73                       |
| Kekulu (Red)                                                    | 67.00                                          | 67.00       | 63.40        | 70.78                        | 75.00                                          | 75.00       | 75.00        | 79.52                        |
| Vegetables                                                      |                                                |             |              |                              |                                                |             |              |                              |
| Beans                                                           | 160.00                                         | 220.00      | 72.00        | 140.27                       | 190.00                                         | 260.00      | 106.33       | 182.87                       |
| Cabbage                                                         | 60.00                                          | 50.00       | 36.20        | 74.81                        | 100.00                                         | 75.00       | 66.67        | 118.00                       |
| Carrots                                                         | 80.00                                          | 80.00       | 70.00        | 157.62                       | 120.00                                         | 120.00      | 110.00       | 203.31                       |
| Tomatoes                                                        | 50.00                                          | 100.00      | 41.45        | 94.94                        | 80.00                                          | 135.00      | 74.67        | 133.83                       |
| Pumpkins                                                        | 25.00                                          | 20.00       | 24.73        | 45.85                        | 50.00                                          | 45.00       | 54.00        | 71.60                        |
| Snake Gourd                                                     | 70.00                                          | 75.00       | 65.60        | 83.60                        | 100.00                                         | 120.00      | 98.67        | 121.00                       |
| Brinjals                                                        | 60.00                                          | 70.00       | 72.93        | 86.75                        | 100.00                                         | 100.00      | 100.40       | 127.92                       |
| Ash-Plantains                                                   | 80.00                                          | 60.00       | 60.27        | 71.37                        | 120.00                                         | 100.00      | 102.00       | 106.58                       |
| Other Foods                                                     |                                                |             |              |                              |                                                |             |              |                              |
| Red-Onions (Local)                                              | 100.00                                         | 120.00      | 83.67        | 132.29                       | 140.00                                         | 160.00      | 118.00       | 181.04                       |
| Big-Onions (Local)                                              | n.a.                                           | n.a.        | n.a.         | 81.00                        | n.a.                                           | n.a.        | n.a.         | 107.82                       |
| Potatoes (N'Eliya)                                              | 160.00                                         | 140.00      | 110.35       | 124.19                       | 200.00                                         | 160.00      | 145.00       | 160.10                       |
| Dried Chilies (Imported)                                        | 260.00                                         | 260.00      | 276.00       | 246.89                       | 320.00                                         | 320.00      | 328.00       | 290.08                       |
| Dhal (Indian)                                                   | 108.00                                         | 108.00      | 114.90       | 104.62                       | 120.00                                         | 120.00      | 129.00       | 119.44                       |
| Eggs (White)                                                    | 19.00                                          | 19.00       | 16.50        | 13.82                        | 20.00                                          | 20.00       | 17.40        | 14.83                        |
| Coconut (Each)                                                  | 41.00                                          | 41.00       | 40.27        | 61.49                        | 50.00                                          | 50.00       | 48.80        | 72.06                        |
| Fish*                                                           |                                                |             |              |                              |                                                |             |              |                              |
| Kelawalla                                                       | 650.00                                         | 650.00      | 492.00       | 552.35                       | 950.00                                         | 950.00      | 816.00       | 856.27                       |
| Balaya                                                          | n.a.                                           | 400.00      | 286.00       | 307.45                       | n.a.                                           | 500.00      | 386.00       | 409.02                       |
| Salaya                                                          | 180.00                                         | 220.00      | 130.00       | 144.51                       | 220.00                                         | 260.00      | 172.00       | 189.61                       |
| Paraw (Small)                                                   | 500.00                                         | 550.00      | 457.50       | 505.67                       | 600.00                                         | 650.00      | 557.50       | 607.67                       |
| * Prices collected from the Fisheries Trade Centre, Peliyagoda. | •                                              |             |              |                              |                                                |             |              |                              |