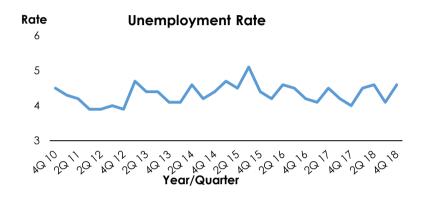

## 1.7.2 Employment (a)

| Item                            | 2017<br>4th Qtr | 2018 (b)<br>4th Qtr | 2018 (b)<br>Annual |
|---------------------------------|-----------------|---------------------|--------------------|
| Labour Force Participation rate | 54.1            | 52.2                | 51.8               |
| Unemployment rate               | 4.0             | 4.6                 | 4.4                |