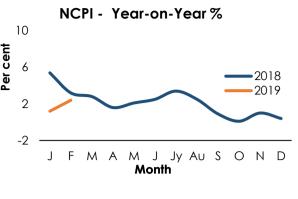

#### 1.1 Price Indices

| NCPI <b>(2013=100)</b>                                                                                                                                       | February<br>2019                    | Month<br>Ago                                | Year<br>Ago                                 |          |
|--------------------------------------------------------------------------------------------------------------------------------------------------------------|-------------------------------------|---------------------------------------------|---------------------------------------------|----------|
| National Consumer Price Index (NCPI) - Headline                                                                                                              | 126.7                               | 127.3                                       | 123.7                                       | ent      |
| Monthly Change %                                                                                                                                             | -0.5                                | 0.2                                         | -1.7                                        | Š        |
| Annual Average Change %                                                                                                                                      | 1.7                                 | 1.8                                         | 7.2                                         | å        |
| Year - on - Year Change %                                                                                                                                    | 2.4                                 | 1.2                                         | 3.2                                         |          |
| National Consumer Price Index (NCPI) - Core                                                                                                                  | 131.3                               | 130.2                                       | 124.4                                       |          |
| Annual Average Change %                                                                                                                                      | 3.0                                 | 2.7                                         | 4.1                                         |          |
| Year - on - Year Change %                                                                                                                                    | 5.5                                 | 5.1                                         | 2.0                                         |          |
|                                                                                                                                                              | A A some le                         | A A = .= 41=                                | V                                           |          |
| CCP(2013=100)                                                                                                                                                | March                               | Month                                       | Year                                        |          |
| CCPI <b>(2013=100)</b>                                                                                                                                       | магсп<br>2019                       | montn<br>Ago                                | rear<br>Ago                                 |          |
| CCPI(2013=100)  Colombo Consumer Price Index (CCPI) - Headline                                                                                               |                                     |                                             |                                             |          |
| , ,                                                                                                                                                          | 2019                                | Ago                                         | Ago                                         | ent      |
| Colombo Consumer Price Index (CCPI) - Headline                                                                                                               | 2019<br>126.6                       | Ago<br>126.8                                | Ago<br>121.4                                | er cent  |
| Colombo Consumer Price Index (CCPI) - Headline<br>Monthly Change %                                                                                           | 2019<br>126.6<br>-0.2               | Ago<br>126.8<br>-0.5                        | Ago<br>121.4<br>-0.4                        | Per cent |
| Colombo Consumer Price Index (CCPI) - Headline<br>Monthly Change %<br>Annual Average Change %                                                                | 2019<br>126.6<br>-0.2<br>4.1        | Ago<br>126.8<br>-0.5<br>4.1                 | Ago<br>121.4<br>-0.4<br>6.1                 | er ce    |
| Colombo Consumer Price Index (CCPI) - Headline<br>Monthly Change %<br>Annual Average Change %<br>Year - on - Year Change %                                   | 2019<br>126.6<br>-0.2<br>4.1<br>4.3 | Ago<br>126.8<br>-0.5<br>4.1<br>4.0          | Ago<br>121.4<br>-0.4<br>6.1<br>4.2          | er ce    |
| Colombo Consumer Price Index (CCPI) - Headline Monthly Change % Annual Average Change % Year - on - Year Change % Colombo Consumer Price Index (CCPI) - Core | 2019<br>126.6<br>-0.2<br>4.1<br>4.3 | Ago<br>126.8<br>-0.5<br>4.1<br>4.0<br>132.6 | Ago<br>121.4<br>-0.4<br>6.1<br>4.2<br>125.9 | er ce    |