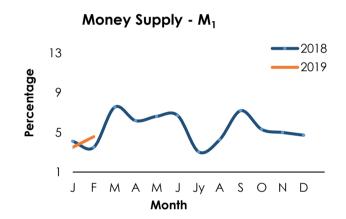

| 280.0                   | 279.8     | 189.7    | 47.6                    | 48.4              | -18.6    |  |
| Credit to the Private Sector                  | 5,564.7                 | 5,557.1   | 4,900.0  | 13.6                    | 14.8              | 14.6     |  |
| DBUs                                          | 5,143.0                 | 5,126.1   | 4,545.9  | 13.1                    | 13.8              | 15.2     |  |
| OBUs                                          | 421.7                   | 431.0     | 354.1    | 19.1                    | 27.5              | 8.2      |  |
| Other Items (Net)                             | -1,659.1                | -1,653.4  | -1,356.7 | -22.3                   | -23.3             | -23.5    |  |

(a) Provisional (b) In relation to  $M_{2b}$ 







# 2.3 Weekly change in Reserve Money

| Item                   | 17 <sup>th</sup> Apr 2019 | Week Ago     | Change     |
|------------------------|---------------------------|--------------|------------|
| Reserve Money (Rs.Mn.) | 989,486.23                | 1,018,352.94 | -28,866.71 |



# 2.4 Money Market Activity (Overnight)

| Item                           | 16.04.2019 | 17.04.2019 | 18.04.2019 |
|--------------------------------|------------|------------|------------|
| Call Money Market              |            |            |            |
| Weighted Average Rate (% p.a.) | 8.54       | 8.55       | 8.53       |
| Gross Volume (Rs. Mn)          | 26,325     | 27,600     | 34,585     |
| Repo Market                    |            |            |            |
| Weighted Average