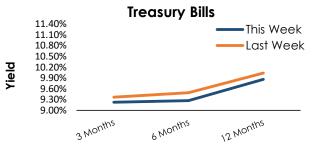

| 25-J∪l-22 | 5.875%      | 5.72%            | 5.70%     |  |
|                 | 18-Apr-23 | 5.750%      | 5.86%            | 5.84%     |  |
| International   | 14-Mar-24 | 6.850%      | 6.14%            | 6.11%     |  |
| Sovereign Bonds | 3-Jun-25  | 6.125%      | 6.39%            | 6.39%     |  |
|                 | 3-Nov-25  | 6.850%      | 6.47%            | 6.46%     |  |
|                 | 18-J∪l-26 | 6.825%      | 6.64%            | 6.64%     |  |
|                 | 11-May-27 | 6.200%      | 6.70%            | 6.69%     |  |
|                 | 18-Apr-28 | 6.750%      | 6.81%            | 6.81%     |  |
|                 | 14-Mar-29 | 7.850%      | 7.06%            | 7.09%     |  |
|                 |           |             |                  |           |  |





<sup>(</sup>b) Average of the secondary market quotes.

# 3.4 Goverment Securities - Weekly Summery of Primary and Secondary Market Transactions (Week Ended - 17<sup>th</sup> April 2019)

| Item                                       | Volume in Rs Mn |              |  |  |
|--------------------------------------------|-----------------|--------------|--|--|
| lieni                                      | This Week       | Last Week    |  |  |
| Outstanding Stock of Government Securities |                 |              |  |  |
| Treasury Bills                             | 919,089.13      | 919,089.13   |  |  |
| Treasury Bonds <sup>(a)</sup>              | 4,464,852.10    | 4,464,852.10 |  |  |
| Total                                      | 5,383,941.23    | 5,383,941.23 |  |  |
| T-bi