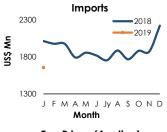

Earnings from exports grew by 7.5 per cent (year-on-year) to US dollars 1,038 million during January 2019 as a result of higher earnings from exports of textiles and garments (9.5%), rubber products (13.5%), machinery and mechanical appliances (23.9%), food, beverages and tobacco (10.2%) and Coconut (21.6%). Import expenditure at US dollars 1,655 million during January 2019 decreased by 17.8 per cent (year-on-year) largely due to lower imports of fuel (-9.1%), gold (-99.9%), personal vehicles (-47.9%), fertiliser (-91.2%), machinery and equipment (-3.8%) and rice (-92.5%). As a result, the deficit in the trade account contracted to US dollars 617 million during January 2019 from US dollars 1,049 million in January 2018.