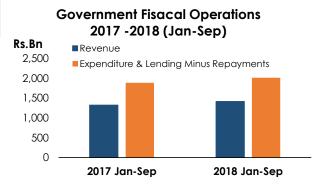

.3  | 6,541.0  |
| S&P Sri Lanka 20 Index (2004 = 1,000) (S&P<br>SL20) | 2,710.3                                  | 2,713.3  | 3,679.2  |
| Average Daily Turnover (Rs. mn)                     | 187.3                                    | 348.1    | 258.8    |
| Market Capitalisation (Rs.bn)                       | 2,632.4                                  | 2,622.5  | 3,053.8  |
| Foreign Purchases (Rs. mn)                          | 118.0                                    | 52.8     | 5.4      |
| Foreign Sales (Rs. mn)                              | 115.2                                    | 51.7     | 10.7     |
| Net Foreign Purchases (Rs. mn)                      | 2.8                                      | 1.1      | -5.3     |

# Fiscal Sector

#### 3.1 Government Finance (Rs.bn)





#### 3.2 Outstanding Central Government Debt (Rs.bn)

| Item                         | End 2017 | End 2018<br>Sep <sup>(a)</sup> |
|------------------------------|----------|--------------------------------|
| Total domestic debt          | 5,594.4  | 5,802.3                        |
| of which                     |          |                                |
| Treasury bills               | 697.2    | 771.0                          |
| Treasury bonds               | 3,822.6  | 4,006.9                        |
| Rupee loans                  | 24.1     | 24.1                           |
| Total foreign debt           | 4,718.6  | 5,469.1                        |
| Total outstanding govt. debt | 10,313.0 | 11,271.4                       |
| (a) Provisional              |          |