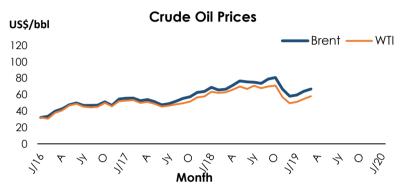

#### Real Sector

During the period, crude oil prices followed a mixed performance. Price decline was mainly supported by market expectations on Russia and OPEC may decide to boost production. However, oil prices increased with declined U.S. curde stockpiles, OPEC-led supply cuts and U.S. sanctions on Iran and Venezuela. Overall, both Brent and WTI prices rose by US\$ 0.2 per barrel and 0.3 per barrel respectively, within the period.