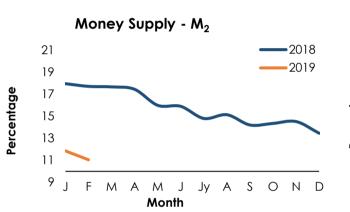

| 280.0                   | 279.8     | 189.7    | 47.6                    | 48.4              | -18.6    |  |
| Credit to the Private Sector                  | 5,564.7                 | 5,557.1   | 4,900.0  | 13.6                    | 14.8              | 14.6     |  |
| DBUs                                          | 5,143.0                 | 5,126.1   | 4,545.9  | 13.1                    | 13.8              | 15.2     |  |
| OBUs                                          | 421.7                   | 431.0     | 354.1    | 19.1                    | 27.5              | 8.2      |  |
| Other Items (Net)                             | -1,659.1                | -1,653.4  | -1,356.7 | -22.3                   | -23.3             | -23.5    |  |

(a) Provisional (b) In relation to  $M_{2b}$ 







# 2.3 Weekly change in Reserve Money

| Item                   | 17 <sup>th</sup> Apr 2019 | Week Ago     | Change     |
|------------------------|---------------------------|--------------|------------|
| Reserve Money (Rs.Mn.) | 989,486.23                | 1,018,352.94 | -28,866.71 |



# 2.4 Money Market Activity (Overnight)

| Item                           | 16.04.2019 | 17.04.2019 | 18.04.2019 |
|--------------------------------|------------|------------|------------|
| Call Money Market              |            |            |            |
| Weighted Average Rate (% p.a.) | 8.54       | 8.55       | 8.53       |
| Gross Volume (Rs. Mn)          | 26,325     | 27,600     | 34,585     |
| Repo Market                    |            |            |            |
| Weighted Average Ra