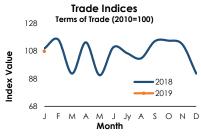

The export unit value index decreased by 5.4 per cent (year-on-year) in January 2019 mainly due to lower prices registered in agricultural and industrial exports.

The import unit value index in January 2019 decreased by 3.7 per cent (year-on-year) due to lower prices recorded in investment goods and intermediate goods imports. Accordingly, the terms of trade deteriorated by 1.7 per cent (year-on-year) to 107.8 index points in January 2019.