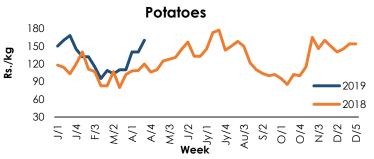

| 144.51                       | 220.00                                         | 260.00      | 172.00       | 189.61                       |
| Paraw (Small)                                                   | 500.00                                         | 550.00      | 457.50       | 505.67                       | 600.00                                         | 650.00      | 557.50       | 607.67                       |
| * Prices collected from the Fisheries Trade Centre, Peliyagoda. | •                                              |             |              |                              |                                                |             |              |                              |

#### Pettah Market-Wholesale Prices

#### Pettah Market-Retail Prices













#### 1.2.2 Dambulla Market

1.2.3 Narahenpita Economic Centre

|                         | Week Ending            | g 17 <sup>th</sup> Apr 2019 |
|-------------------------|------------------------|-----------------------------|
| Item (Rs / Kg)          | Wholesale<br>(Average) | Retail<br>(Average)         |
| Rice                    |                        |                             |
| Samba                   | 87.00                  | 92.50                       |
| Kekulu (Red)            | 66.50                  | 71.50                       |
| Vegetables              |                        |                             |
| Beans                   | 115.00                 | 135.00                      |
| Carrot                  | 75.00                  | 95.00