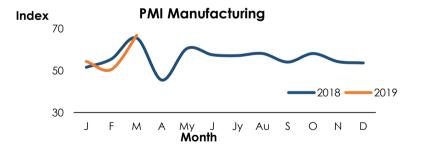

# 1.6 Purchasing Managers' Index (PMI)

|            | PMI Manufacturing |          |          |          |  |
|------------|-------------------|----------|----------|----------|--|
| Month/Year | Mar 2019          | Feb 2019 | Mar 2018 | Feb 2018 |  |
| Index      | 66.9              | 50.6     | 65.6     | 55.6     |  |