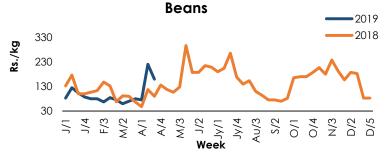

.00       | 144.51                       | 220.00                                         | 260.00      | 172.00       | 189.61                       |
| Paraw (Small)                                                   | 500.00                                         | 550.00      | 457.50       | 505.67                       | 600.00                                         | 650.00      | 557.50       | 607.67                       |
| * Prices collected from the Fisheries Trade Centre, Peliyagoda. | •                                              |             |              |                              |                                                |             |              |                              |

#### Pettah Market-Wholesale Prices

#### Pettah Market-Retail Prices













#### 1.2.2 Dambulla Market

1.2.3 Narahenpita Economic Centre

|                         | Week Ending            | g 17 <sup>th</sup> Apr 2019 |
|-------------------------|------------------------|-----------------------------|
| Item (Rs / Kg)          | Wholesale<br>(Average) | Retail<br>(Average)         |
| Rice                    |                        |                             |
| Samba                   | 87.00                  | 92.50                       |
| Kekulu (Red)            | 66.50                  | 71.50                       |
| Vegetables              |                        |                             |
| Beans                   | 115.00                 | 135.00                      |
| Carrot                  | 75.00                  | 95.00