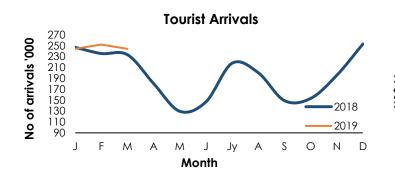

| 21.5     |
|                                      |          | 2018<br>February <sup>(c)</sup> | 2019<br>February <sup>(a)</sup> | 2018<br>Jan-Feb <sup>(c)</sup> | 2019<br>Jan-Feb <sup>(a)</sup> | % Change |
| Workers' Remittances (Inflows)       | US\$ Mn. | 571.5                           | 500.5                           | 1,300.9                        | 1,045.8                        | -19.6    |
|                                      | Rs.Bn.   | 88.5                            | 89.5                            | 200.7                          | 188.8                          | -5.9     |

<sup>(</sup>a) Provisional

<sup>(</sup>c) May be revised based on Sri Lanka Tourism Development Authority survey results on average stay period and average spending per day estimates for 2019





<sup>(</sup>b) Central Bank purchases and sales of foreign exchange from commercial banks at market rates total for the Month

<sup>(1)</sup> Central Bank indicative rate (2) Weekly average based on actual transactions.

<sup>(</sup>b) Revised based on Sri Lanka Tourism Development Authority survey results on average stay period and average spending per day estimates.

# 4.3 Official Reserve Assets as at 29th March 2019 (a)

| Official Reserve Assets (USD Mn) | 7,621.9 |
|----------------------------------|---------|
| (1) Foreign Currency Reserves    | 6,728.6 |
| (2) Reserve position in the IMF  | 66.4    |
| (3) SDRs                         | 0.4     |
| (4) Gold                         | 825.4   |
| (5) Other Reserve Assets         | 1.1     |
| (a) Provisional                  |