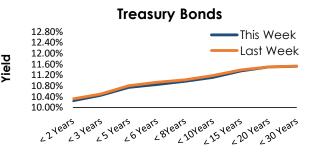

| 25-J∪l-22 | 5.875%      | 5.72%            | 5.70%     |  |
|                 | 18-Apr-23 | 5.750%      | 5.86%            | 5.84%     |  |
| International   | 14-Mar-24 | 6.850%      | 6.14%            | 6.11%     |  |
| Sovereign Bonds | 3-Jun-25  | 6.125%      | 6.39%            | 6.39%     |  |
|                 | 3-Nov-25  | 6.850%      | 6.47%            | 6.46%     |  |
|                 | 18-J∪l-26 | 6.825%      | 6.64%            | 6.64%     |  |
|                 | 11-May-27 | 6.200%      | 6.70%            | 6.69%     |  |
|                 | 18-Apr-28 | 6.750%      | 6.81%            | 6.81%     |  |
|                 | 14-Mar-29 | 7.850%      | 7.06%            | 7.09%     |  |
|                 |           |             |                  |           |  |





<sup>(</sup>b) Average of the secondary market quotes.

# 3.4 Goverment Securities - Weekly Summery of Primary and Secondary Market Transactions (Week Ended - 17<sup>th</sup> April 2019)

| Item                                       | Volume in Rs Mn |              |  |  |
|--------------------------------------------|-----------------|--------------|--|--|
| lieni                                      | This Week       | Last Week    |  |  |
| Outstanding Stock of Government Securities |                 |              |  |  |
| Treasury Bills                             | 919,089.13      | 919,089.13   |  |  |
| Treasury Bonds <sup>(a)</sup>              | 4,464,852.10    | 4,464,852.10 |  |  |
| Total                                      | 5,383,941.23    | 5,383,941.23 |  |  |
| T-bill