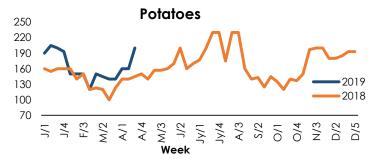

#### 1.2.1 Pettah Market

|                                                                 | Average Wholesale Prices                       |             | A            | verage Re                    | etail Prices                                   | ;           |              |                              |
|-----------------------------------------------------------------|------------------------------------------------|-------------|--------------|------------------------------|------------------------------------------------|-------------|--------------|------------------------------|
| Food Item                                                       | Week<br>Ending<br>18 <sup>th</sup> Apr<br>2019 | Week<br>Ago | Month<br>Ago | Year<br>Ago<br>Annual<br>Avg | Week<br>Ending<br>18 <sup>th</sup> Apr<br>2019 | Week<br>Ago | Month<br>Ago | Year<br>Ago<br>Annual<br>Avg |
|                                                                 |                                                | Rs /        | Kg           |                              |                                                | Rs /        | Kg           |                              |
| Rice                                                            |                                                |             |              |                              |                                                |             |              |                              |
| Samba                                                           | 87.00                                          | 87.00       | 93.73        | 103.52                       | 95.00                                          | 95.00       | 103.33       | 110.73                       |
| Kekulu (Red)                                                    | 67.00                                          | 67.00       | 63.40        | 70.78                        | 75.00                                          | 75.00       | 75.00        | 79.52                        |
| Vegetables                                                      |                                                |             |              |                              |                                                |             |              |                              |
| Beans                                                           | 160.00                                         | 220.00      | 72.00        | 140.27                       | 190.00                                         | 260.00      | 106.33       | 182.87                       |
| Cabbage                                                         | 60.00                                          | 50.00       | 36.20        | 74.81                        | 100.00                                         | 75.00       | 66.67        | 118.00                       |
| Carrots                                                         | 80.00                                          | 80.00       | 70.00        | 157.62                       | 120.00                                         | 120.00      | 110.00       | 203.31                       |
| Tomatoes                                                        | 50.00                                          | 100.00      | 41.45        | 94.94                        | 80.00                                          | 135.00      | 74.67        | 133.83                       |
| Pumpkins                                                        | 25.00                                          | 20.00       | 24.73        | 45.85                        | 50.00                                          | 45.00       | 54.00        | 71.60                        |
| Snake Gourd                                                     | 70.00                                          | 75.00       | 65.60        | 83.60                        | 100.00                                         | 120.00      | 98.67        | 121.00                       |
| Brinjals                                                        | 60.00                                          | 70.00       | 72.93        | 86.75                        | 100.00                                         | 100.00      | 100.40       | 127.92                       |
| Ash-Plantains                                                   | 80.00                                          | 60.00       | 60.27        | 71.37                        | 120.00                                         | 100.00      | 102.00       | 106.58                       |
| Other Foods                                                     |                                                |             |              |                              |                                                |             |              |                              |
| Red-Onions (Local)                                              | 100.00                                         | 120.00      | 83.67        | 132.29                       | 140.00                                         | 160.00      | 118.00       | 181.04                       |
| Big-Onions (Local)                                              | n.a.                                           | n.a.        | n.a.         | 81.00                        | n.a.                                           | n.a.        | n.a.         | 107.82                       |
| Potatoes (N'Eliya)                                              | 160.00                                         | 140.00      | 110.35       | 124.19                       | 200.00                                         | 160.00      | 145.00       | 160.10                       |
| Dried Chilies (Imported)                                        | 260.00                                         | 260.00      | 276.00       | 246.89                       | 320.00                                         | 320.00      | 328.00       | 290.08                       |
| Dhal (Indian)                                                   | 108.00                                         | 108.00      | 114.90       | 104.62                       | 120.00                                         | 120.00      | 129.00       | 119.44                       |
| Eggs (White)                                                    | 19.00                                          | 19.00       | 16.50        | 13.82                        | 20.00                                          | 20.00       | 17.40        | 14.83                        |
| Coconut (Each)                                                  | 41.00                                          | 41.00       | 40.27        | 61.49                        | 50.00                                          | 50.00       | 48.80        | 72.06                        |
| Fish*                                                           |                                                |             |              |                              |                                                |             |              |                              |
| Kelawalla                                                       | 650.00                                         | 650.00      | 492.00       | 552.35                       | 950.00                                         | 950.00      | 816.00       | 856.27                       |
| Balaya                                                          | n.a.                                           | 400.00      | 286.00       | 307.45                       | n.a.                                           | 500.00      | 386.00       | 409.02                       |
| Salaya                                                          | 180.00                                         | 220.00      | 130.00       | 144.51                       | 220.00                                         | 260.00      | 172.00       | 189.61                       |
| Paraw (Small)                                                   | 500.00                                         | 550.00      | 457.50       | 505.67                       | 600.00                                         | 650.00      | 557.50       | 607.67                       |
| * Prices collected from the Fisheries Trade Centre, Peliyagoda. | •                                              |             |              |                              |                                                |             |              |                              |