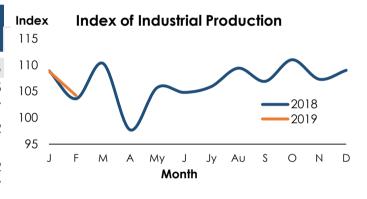

# 1.5 Index of Industrial Production (IIP) ( 2015 = 100 ) (a)

| Item                                                  | Febru               | February            |          |  |
|-------------------------------------------------------|---------------------|---------------------|----------|--|
| петі                                                  | 2018 <sup>(b)</sup> | 2019 <sup>(c)</sup> | % Change |  |
| Index of Industrial Production (IIP)                  | 103.6               | 104.2               | 0.6      |  |
| Food products                                         | 106.6               | 96.5                | -9.5     |  |
| Wearing apparel                                       | 119.4               | 116.1               | -2.7     |  |
| Other non-metallic mineral products                   | 103.4               | 114.0               | 10.2     |  |
| Coke and refined petroleum products                   | 56.6                | 106.0               | 87.1     |  |
| Rubber and plastic products                           | 108.0               | 121.2               | 12.2     |  |
| Chemicals and chemical products                       | 99.4                | 94.7                | -4.7     |  |
| Beverages                                             | 100.7               | 99.3                | -1.4     |  |
| (a) Major 7 sub divisions (b) Revised (c) Provisional |                     |                     |          |  |

Source: Department of Census and Statistics