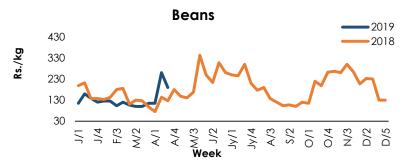

0       | 144.51                       | 220.00                                         | 260.00      | 172.00       | 189.61                       |
| Paraw (Small)                                                   | 500.00                                         | 550.00      | 457.50       | 505.67                       | 600.00                                         | 650.00      | 557.50       | 607.67                       |
| * Prices collected from the Fisheries Trade Centre, Peliyagoda. | •                                              |             |              |                              |                                                |             |              |                              |

#### Pettah Market-Wholesale Prices

#### Pettah Market-Retail Prices













#### 1.2.2 Dambulla Market

1.2.3 Narahenpita Economic Centre

|                         | Week Ending            | g 17 <sup>th</sup> Apr 2019 |
|-------------------------|------------------------|-----------------------------|
| Item (Rs / Kg)          | Wholesale<br>(Average) | Retail<br>(Average)         |
| Rice                    |                        |                             |
| Samba                   | 87.00                  | 92.50                       |
| Kekulu (Red)            | 66.50                  | 71.50                       |
| Vegetables              |                        |                             |
| Beans                   | 115.00                 | 135.00                      |
| Carrot                  | 75.00                  | 95.00