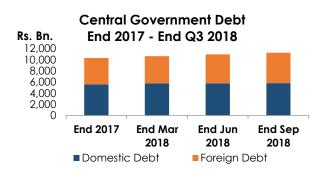

ral Government Debt (Rs.bn)

| Item                         | End 2017 | End 2018<br>Sep <sup>(a)</sup> |
|------------------------------|----------|--------------------------------|
| Total domestic debt          | 5,594.4  | 5,802.3                        |
| of which                     |          |                                |
| Treasury bills               | 697.2    | 771.0                          |
| Treasury bonds               | 3,822.6  | 4,006.9                        |
| Rupee loans                  | 24.1     | 24.1                           |
| Total foreign debt           | 4,718.6  | 5,469.1                        |
| Total outstanding govt. debt | 10,313.0 | 11,271.4                       |
| (a) Provisional              |          |                                |



# 3.3 Government Securities - Primary and Secondary Market Yield Rates for the week ending - $17^{th}$ April 2019

|                               |            | Primary I | Market <sup>(a)</sup> |        | Secondary Market <sup>(b)</sup> |         |                      |  |
|-------------------------------|------------|-----------|-----------------------|--------|---------------------------------|---------|----------------------|--|
| Security                      | Maturity   |           |                       |        | This Week                       |         |                      |  |
|                               |            | This Week | Last Week             | Buying | Selling                         | Average | Last Week<br>Average |  |
|                               | 3