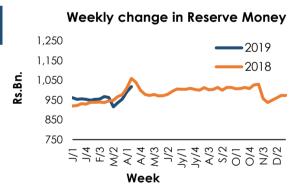

The reserve money decreased compared to the previous week mainly due to the decrease in currency in circulation and deposits held by the commercial banks.

By 18th April 2019, the All Share Price Index (ASPI) increased by 0.37% to 5606.4 points and the S&P SL 20 Index decreased by 0.11% to 2710.3 points, compared to the previous week.