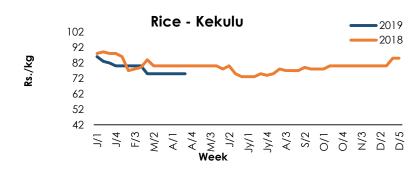

30.00       | 144.51                       | 220.00                                         | 260.00      | 172.00       | 189.61                       |
| Paraw (Small)                                                   | 500.00                                         | 550.00      | 457.50       | 505.67                       | 600.00                                         | 650.00      | 557.50       | 607.67                       |
| * Prices collected from the Fisheries Trade Centre, Peliyagoda. | •                                              |             |              |                              |                                                |             |              |                              |

#### Pettah Market-Wholesale Prices

#### Pettah Market-Retail Prices













#### 1.2.2 Dambulla Market

1.2.3 Narahenpita Economic Centre

|                         | Week Ending            | g 17 <sup>th</sup> Apr 2019 |
|-------------------------|------------------------|-----------------------------|
| Item (Rs / Kg)          | Wholesale<br>(Average) | Retail<br>(Average)         |
| Rice                    |                        |                             |
| Samba                   | 87.00                  | 92.50                       |
| Kekulu (Red)            | 66.50                  | 71.50                       |
| Vegetables              |                        |                             |
| Beans                   | 115.00                 | 135.00                      |
| Carrot                  | 75.00                  | 95.00