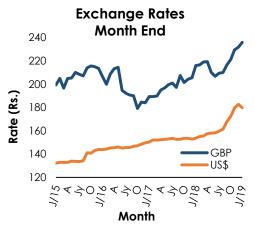

#### External Sector

During the year up to 18 April 2019 the Sri Lanka rupee appreciated against the US dollar (4.6 per cent). Given the cross currency exchange rate movements, the Sri Lanka rupee appreciated against the pound sterling (1.8 per cent), Japanese yen (6.1 per cent), the euro (5.9 per cent) and the Indian rupee (3.8 per cent) during this period.