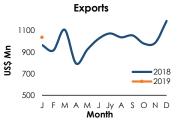

Earnings from exports grew by 7.5 per cent (year-on-year) to US dollars 1,038 million during January 2019 as a result of higher earnings from exports of textiles and garments (9.5%), rubber products (13.5%), machinery and mechanical appliances (23.9%), food, beverages and tobacco (10.2%) and Coconut (21.6%). Import expenditure at US dollars 1,655 million during January 2019 decreased by 17.8 per cent (year-on-year) largely due to lower imports of fuel (-9.1%), gold (-99.9%), personal vehicles (-47.9%), fertiliser (-91.2%), machinery and equipment (-3.8%) and rice (-92.5%). As a result, the deficit in the trade account contracted to US dollars 617 million during January 2019 from US dollars 1,049 million in January 2018.