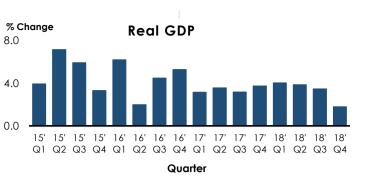

### 1.3 GDP by Industrial Origin at Constant (2010) Prices - Growth Rates in value added terms

| Item                             | 2017<br>Annual (a)(b) | 2018<br>Annual (a) | 2017<br>4th Qtr (a)(b) | 2018<br>4th Qtr (a) |
|----------------------------------|-----------------------|--------------------|------------------------|---------------------|
| Agriculture                      | -0.4                  | 4.8                | 7.2                    | 4.5                 |
| Industry                         | 4.1                   | 0.9                | 4.3                    | -3.6                |
| Services                         | 3.6                   | 4.7                | 3.4                    | 4.3                 |
| Taxes less subsidies on products | 3.3                   | -0.4               | 2.5                    | 0.2                 |
| GDP                              | 3.4                   | 3.2                | 3.7                    | 1.8                 |

Source: Department of Census and Statistics