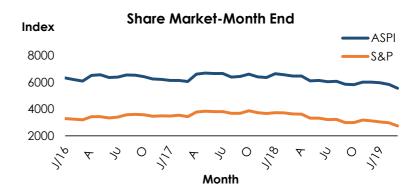

The reserve money decreased compared to the previous week mainly due to the decrease in currency in circulation and deposits held by the commercial banks.

By 18th April 2019, the All Share Price Index (ASPI) increased by 0.37% to 5606.4 points and the S&P SL 20 Index decreased by 0.11% to 2710.3 points, compared to the previous week.