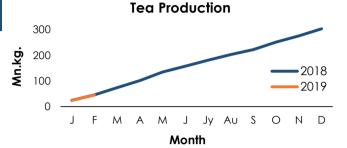

# 1.4 Agriculture Production

(a) Provisional (b) Revised

| Item    | Unit      | 2019<br>Jan Feb. <sup>(a)</sup> | 2018<br>Jan Feb. <sup>۱۷</sup> | %Change |
|---------|-----------|---------------------------------|--------------------------------|---------|
| Tea     | (Mn Kg)   | 44.80                           | 45.33                          | -1.16   |
| Rubber  | (Mn Kg)   | 14.29                           | 13.61                          | 5.00    |
| Coconut | (Mn Nuts) | 504.00                          | 371.80                         | 35.56   |