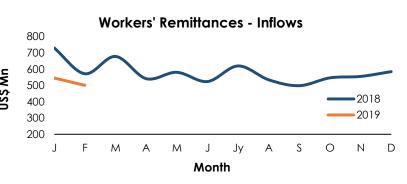

21.5     |
|                                      |          | 2018<br>February <sup>(c)</sup> | 2019<br>February <sup>(a)</sup> | 2018<br>Jan-Feb <sup>(c)</sup> | 2019<br>Jan-Feb <sup>(a)</sup> | % Change |
| Workers' Remittances (Inflows)       | US\$ Mn. | 571.5                           | 500.5                           | 1,300.9                        | 1,045.8                        | -19.6    |
|                                      | Rs.Bn.   | 88.5                            | 89.5                            | 200.7                          | 188.8                          | -5.9     |

<sup>(</sup>a) Provisional

<sup>(</sup>c) May be revised based on Sri Lanka Tourism Development Authority survey results on average stay period and average spending per day estimates for 2019





<sup>(</sup>b) Central Bank purchases and sales of foreign exchange from commercial banks at market rates total for the Month

<sup>(1)</sup> Central Bank indicative rate (2) Weekly average based on actual transactions.

<sup>(</sup>b) Revised based on Sri Lanka Tourism Development Authority survey results on average stay period and average spending per day estimates.

# 4.3 Official Reserve Assets as at 29th March 2019 (a)

| Official Reserve Assets (USD Mn) | 7,621.9 |
|----------------------------------|---------|
| (1) Foreign Currency Reserves    | 6,728.6 |
| (2) Reserve position in the IMF  | 66.4    |
| (3) SDRs                         | 0.4     |
| (4) Gold                         | 825.4   |
| (5) Other Reserve Assets         | 1.1     |
| (a) Provisional                  |