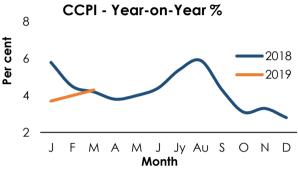

#### 1.1 Price Indices

| NCPI <b>(2013=100)</b>                                                                                                                                       | February<br>2019                    | Month<br>Ago                                | Year<br>Ago                                 |          |
|--------------------------------------------------------------------------------------------------------------------------------------------------------------|-------------------------------------|---------------------------------------------|---------------------------------------------|----------|
| National Consumer Price Index (NCPI) - Headline                                                                                                              | 126.7                               | 127.3                                       | 123.7                                       | ent      |
| Monthly Change %                                                                                                                                             | -0.5                                | 0.2                                         | -1.7                                        | Š        |
| Annual Average Change %                                                                                                                                      | 1.7                                 | 1.8                                         | 7.2                                         | å        |
| Year - on - Year Change %                                                                                                                                    | 2.4                                 | 1.2                                         | 3.2                                         |          |
| National Consumer Price Index (NCPI) - Core                                                                                                                  | 131.3                               | 130.2                                       | 124.4                                       |          |
| Annual Average Change %                                                                                                                                      | 3.0                                 | 2.7                                         | 4.1                                         |          |
| Year - on - Year Change %                                                                                                                                    | 5.5                                 | 5.1                                         | 2.0                                         |          |
|                                                                                                                                                              | A A some le                         | A A = .= 41=                                | V                                           |          |
| CCP(2013=100)                                                                                                                                                | March                               | Month                                       | Year                                        |          |
| CCPI <b>(2013=100)</b>                                                                                                                                       | магсп<br>2019                       | montn<br>Ago                                | rear<br>Ago                                 |          |
| CCPI(2013=100)  Colombo Consumer Price Index (CCPI) - Headline                                                                                               |                                     |                                             |                                             |          |
| , ,                                                                                                                                                          | 2019                                | Ago                                         | Ago                                         | ent      |
| Colombo Consumer Price Index (CCPI) - Headline                                                                                                               | 2019<br>126.6                       | Ago<br>126.8                                | Ago<br>121.4                                | er cent  |
| Colombo Consumer Price Index (CCPI) - Headline<br>Monthly Change %                                                                                           | 2019<br>126.6<br>-0.2               | Ago<br>126.8<br>-0.5                        | Ago<br>121.4<br>-0.4                        | Per cent |
| Colombo Consumer Price Index (CCPI) - Headline<br>Monthly Change %<br>Annual Average Change %                                                                | 2019<br>126.6<br>-0.2<br>4.1        | Ago<br>126.8<br>-0.5<br>4.1                 | Ago<br>121.4<br>-0.4<br>6.1                 | er ce    |
| Colombo Consumer Price Index (CCPI) - Headline<br>Monthly Change %<br>Annual Average Change %<br>Year - on - Year Change %                                   | 2019<br>126.6<br>-0.2<br>4.1<br>4.3 | Ago<br>126.8<br>-0.5<br>4.1<br>4.0          | Ago<br>121.4<br>-0.4<br>6.1<br>4.2          | er ce    |
| Colombo Consumer Price Index (CCPI) - Headline Monthly Change % Annual Average Change % Year - on - Year Change % Colombo Consumer Price Index (CCPI) - Core | 2019<br>126.6<br>-0.2<br>4.1<br>4.3 | Ago<br>126.8<br>-0.5<br>4.1<br>4.0<br>132.6 | Ago<br>121.4<br>-0.4<br>6.1<br>4.2<br>125.9 | er ce    |