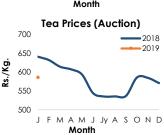

The average price of tea (in the Colombo auction) decreased to US dollars 3.21 per kg in January 2019 from US dollars 4.16 per kg in January 2018.

The import prices of rice and wheat increased in January 2019 (year-on-year) while import prices of sugar and crude oil declined.