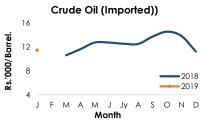

The average price of tea (in the Colombo auction) decreased to US dollars 3.21 per kg in January 2019 from US dollars 4.16 per kg in January 2018.

The import prices of rice and wheat increased in January 2019 (year-on-year) while import prices of sugar and crude oil declined.