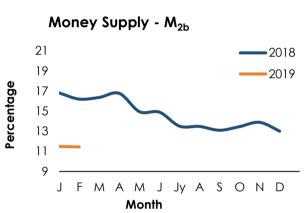

| 280.0                   | 279.8     | 189.7    | 47.6                    | 48.4              | -18.6    |  |
| Credit to the Private Sector                  | 5,564.7                 | 5,557.1   | 4,900.0  | 13.6                    | 14.8              | 14.6     |  |
| DBUs                                          | 5,143.0                 | 5,126.1   | 4,545.9  | 13.1                    | 13.8              | 15.2     |  |
| OBUs                                          | 421.7                   | 431.0     | 354.1    | 19.1                    | 27.5              | 8.2      |  |
| Other Items (Net)                             | -1,659.1                | -1,653.4  | -1,356.7 | -22.3                   | -23.3             | -23.5    |  |

(a) Provisional (b) In relation to  $M_{2b}$ 







# 2.3 Weekly change in Reserve Money

| Item                   | 17 <sup>th</sup> Apr 2019 | Week Ago     | Change     |
|------------------------|---------------------------|--------------|------------|
| Reserve Money (Rs.Mn.) | 989,486.23                | 1,018,352.94 | -28,866.71 |



# 2.4 Money Market Activity (Overnight)

| Item                           | 16.04.2019 | 17.04.2019 | 18.04.2019 |
|--------------------------------|------------|------------|------------|
| Call Money Market              |            |            |            |
| Weighted Average Rate (% p.a.) | 8.54       | 8.55       | 8.53       |
| Gross Volume (Rs. Mn)          | 26,325     | 27,600     | 34,585     |
| Repo Market                    |            |            |            |
| Weighted Average Rate