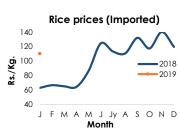

The average price of tea (in the Colombo auction) decreased to US dollars 3.21 per kg in January 2019 from US dollars 4.16 per kg in January 2018.

The import prices of rice and wheat increased in January 2019 (year-on-year) while import prices of sugar and crude oil declined.