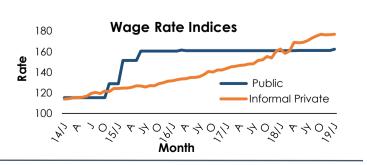

#### 1.7.1 Wage Rate Indicies

| Item                                              | 2019<br>january | 2018<br>January | % Change |
|---------------------------------------------------|-----------------|-----------------|----------|
| Public Sector Employees (2012 = 100)              | 162.2           | 161.0           | 0.7      |
| Informal Private Sector Employees<br>(2012 = 100) | 176.7           | 162.5           | 8.7      |
| Agriculture                                       | 183.9           | 157.6           | 16.7     |
| Industry                                          | 177.4           | 169.7           | 4.5      |
| Services                                          | 173.0           | 157.6           | 9.8      |