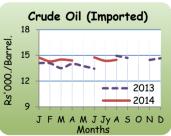

During the week crude oil spot prices showed mixed performance. Price increases were supported by favourable data in manufacturing sectors of China and Germany, and on news that Saudi Arabia reduced its crude oil supply to the market in September. Crude oil price increases were further supported as dealers awaited the outcome of a U.S. Federal Reserve meeting. The U.S. Central Bank is expected to announce an end to its vast asset-buying programme. However, price increases were curtailed by abundant oil supplies and slack demand. Iraq increased its oil supply in October while Libya's output remained high, despite instability in both countries. Further, U.S. Energy Information Administration reported crude inventories rose by 2.1 million barrels last week. At the end of the week, the crude oil prices fell as the dollar strengthened with positive economic data on gross domestic product and jobless claims, and growing crude supplies also continued to contribute to bearish market sentiment.

### 1.11 Average Crude Oil Prices

|            |                               | 2013                        |                                       | 2014                          |                             |                                       |  |
|------------|-------------------------------|-----------------------------|---------------------------------------|-------------------------------|-----------------------------|---------------------------------------|--|
|            | Spot Prices                   | (US \$/bbl)                 | 40.4 T                                | Spot Prices                   | (US \$/bbl)                 | 40.4 T                                |  |
| Month      | Brent<br>(Benchmark<br>price) | WTI<br>(Benchmark<br>price) | CPC Import Prices (C&F) (US\$/bbl)(*) | Brent<br>(Benchmark<br>price) | WTI<br>(Benchmark<br>price) | CPC Import Prices (C&F) (US\$/bbl)(*) |  |
| January    | 113.95                        | 94.76                       | 111.22                                | 109.21                        | 94.71                       | 113.84                                |  |
| February   | 117.39                        | 95.32                       | 111.16                                | 110.01                        | 100.82                      | 110.62                                |  |
| March      | 109.63                        | 92.94                       | 106.57                                | 108.28                        | 100.82                      | 111.17                                |  |
| April      | 103.40                        | 92.02                       | 111.17                                | 108.22                        | 102.07                      | 110.25                                |  |
| May        | 103.04                        | 94.51                       | 108.91                                | 110.22                        | 102.18                      | 109.80                                |  |
| June       | 103.16                        | 95.77                       | 105.29                                | 112.27                        | 105.79                      | 113.42                                |  |
| July       | 108.62                        | 104.51                      | -                                     | 106.73                        | 103.54                      | 110.30                                |  |
| August     | 112.94                        | 106.58                      | 113.48                                | 101.51                        | 96.54                       | 111.21                                |  |
| September  | 113.63                        | 106.19                      | 111.01                                | 97.02                         | 93.19                       | 100.08                                |  |
| October    | 109.88                        | 100.54                      | -                                     |                               |                             |                                       |  |
| November   | 108.10                        | 93.77                       | 110.39                                |                               |                             |                                       |  |
| December   | 111.37                        | 97.62                       | 112.13                                |                               |                             |                                       |  |
|            | 20:                           | 13                          |                                       | 20                            | 14                          |                                       |  |
| 24 October | 106.83                        | 96.65                       |                                       | 86.35                         | 81.27                       |                                       |  |
| 27 October | -                             | -                           |                                       | 85.99                         | 81.26                       |                                       |  |
| 28 October | 108.49                        | 98.74                       |                                       | 85.92                         | 81.36                       |                                       |  |
| 29 October | 108.24                        | 98.29                       |                                       | 87.26                         | 82.25                       |                                       |  |
| 30 October | 108.61                        | 96.81                       |                                       | 85.85                         | 81.06                       |                                       |  |

Sources: Reuters

Energy Information Administration Ceylon Petroleum Corporation

<sup>(\*)</sup> CPC import prices are not directly comparable with spot prices of WTI and Brent as CPC is import prices include freight charges and the price is weighted for average prices of different types of crude oil. Also Part of the imports of CPC are on a term contract basis.