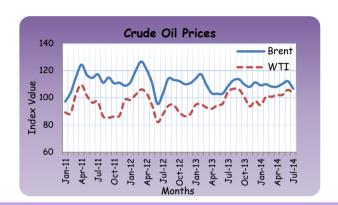

During the week crude oil spot prices showed mixed performance. Price increases were supported by favourable data in manufacturing sectors of China and Germany, and on news that Saudi Arabia reduced its crude oil supply to the market in September. Crude oil price increases were further supported as dealers awaited the outcome of a U.S. Federal Reserve meeting. The U.S. Central Bank is expected to announce an end to its vast asset-buying programme. However, price increases were curtailed by abundant oil supplies and slack demand. Iraq increased its oil supply in October while Libya's output remained high, despite instability in both countries. Further, U.S. Energy Information Administration reported crude inventories rose by 2.1 million barrels last week. At the end of the week, the crude oil prices fell as the dollar strengthened with positive economic data on gross domestic product and jobless claims, and growing crude supplies also continued to contribute to bearish market sentiment.

### 1.11 Average Crude Oil Prices

|            |                               | 2013                        |                                       | 2014                          |                             |                                       |  |
|------------|-------------------------------|-----------------------------|---------------------------------------|-------------------------------|-----------------------------|---------------------------------------|--|
|            | Spot Prices                   | (US \$/bbl)                 | 40.4 T                                | Spot Prices                   | (US \$/bbl)                 | 40.4 T                                |  |
| Month      | Brent<br>(Benchmark<br>price) | WTI<br>(Benchmark<br>price) | CPC Import Prices (C&F) (US\$/bbl)(*) | Brent<br>(Benchmark<br>price) | WTI<br>(Benchmark<br>price) | CPC Import Prices (C&F) (US\$/bbl)(*) |  |
| January    | 113.95                        | 94.76                       | 111.22                                | 109.21                        | 94.71                       | 113.84                                |  |
| February   | 117.39                        | 95.32                       | 111.16                                | 110.01                        | 100.82                      | 110.62                                |  |
| March      | 109.63                        | 92.94                       | 106.57                                | 108.28                        | 100.82                      | 111.17                                |  |
| April      | 103.40                        | 92.02                       | 111.17                                | 108.22                        | 102.07                      | 110.25                                |  |
| May        | 103.04                        | 94.51                       | 108.91                                | 110.22                        | 102.18                      | 109.80                                |  |
| June       | 103.16                        | 95.77                       | 105.29                                | 112.27                        | 105.79                      | 113.42                                |  |
| July       | 108.62                        | 104.51                      | -                                     | 106.73                        | 103.54                      | 110.30                                |  |
| August     | 112.94                        | 106.58                      | 113.48                                | 101.51                        | 96.54                       | 111.21                                |  |
| September  | 113.63                        | 106.19                      | 111.01                                | 97.02                         | 93.19                       | 100.08                                |  |
| October    | 109.88                        | 100.54                      | -                                     |                               |                             |                                       |  |
| November   | 108.10                        | 93.77                       | 110.39                                |                               |                             |                                       |  |
| December   | 111.37                        | 97.62                       | 112.13                                |                               |                             |                                       |  |
|            | 20:                           | 13                          |                                       | 20                            | 14                          |                                       |  |
| 24 October | 106.83                        | 96.65                       |                                       | 86.35                         | 81.27                       |                                       |  |
| 27 October | -                             | -                           |                                       | 85.99                         | 81.26                       |                                       |  |
| 28 October | 108.49                        | 98.74                       |                                       | 85.92                         | 81.36                       |                                       |  |
| 29 October | 108.24                        | 98.29                       |                                       | 87.26                         | 82.25                       |                                       |  |
| 30 October | 108.61                        | 96.81                       |                                       | 85.85                         | 81.06                       |                                       |  |