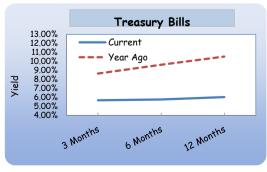

# 3.3 Government Securities - Primary and Secondary Market Yield Rates as for the week $\,$ ending - $29^{\text{th}}$ October 2014

|                |            | Primary   | Market*   | Secondary Market |           |         |           |  |
|----------------|------------|-----------|-----------|------------------|-----------|---------|-----------|--|
| Security       | Maturity   | This Week | Last Week | ٦                | This Week |         | Last Week |  |
|                |            | inis week | Last Week | Buying           | Selling   | Average | Average   |  |
|                | 3 Months   | -         | -         | 5.73%            | 5.59%     | 5.66%   | 5.56%     |  |
| Treasury Bills | 6 Months   | -         | -         | 5.82%            | 5.69%     | 5.76%   | 5.68%     |  |
|                | 12 Months  | 6.00%     | 6.00%     | 6.08%            | 5.96%     | 6.02%   | 5.99%     |  |
|                | 2 < Years  | -         | -         | 6.93%            | 6.82%     | 6.88%   | 6.71%     |  |
|                | 5 < Years  | -         | -         | 7.91%            | 7.75%     | 7.83%   | 7.91%     |  |
|                | 6 < Years  | -         | -         | 8.06%            | 7.93%     | 8.00%   | 8.03%     |  |
| Transumy Panda | 8 < Years  | -         | -         | 8.41%            | 8.28%     | 8.34%   | 8.36%     |  |
| Treasury Bonds | 10 < Years | -         | -         | 8.75%            | 8.63%     | 8.69%   | 8.70%     |  |
|                | 15 < Years | -         | -         | 9.05%            | 8.83%     | 8.94%   | 8.91%     |  |
|                | 20 < Years | -         | -         | 9.16%            | 8.88%     | 9.02%   | 9.01%     |  |
|                | 30 < Years | -         | 8.85%     | 9.79%            | 9.63%     | 9.71%   | 9.71%     |  |

<sup>\*</sup> Primary market transactions during the week ending 29/10/2014

The secondary market yield rates of T-bills and T-bonds have marginally increase during the week with the market expectations.

#### 3.5 Two way Quotes (Treasury Bills) - 31/10/2014

| Remaining Maturity | Average Buying Price | Yield % | Average Selling<br>Price | Yield % | Buying & Selling<br>Spread |
|--------------------|----------------------|---------|--------------------------|---------|----------------------------|
| 1-7 Days           | 99.89                | 5.57    | 99.90                    | 5.40    | 0.00                       |
| 1 Month            | 99.54                | 5.59    | 99.55                    | 5.46    | 0.01                       |
| 2 Month            | 99.07                | 5.68    | 99.09                    | 5.53    | 0.02                       |
| 3 Month            | 98.60                | 5.69    | 98.63                    | 5.56    | 0.03                       |
| 4 Month            | 98.10                | 5.77    | 98.15                    | 5.63    | 0.05                       |
| 5 Month            | 97.61                | 5.81    | 97.67                    | 5.67    | 0.06                       |
| 6 Month            | 97.14                | 5.80    | 97.20                    | 5.68    | 0.06                       |
| 7 Month            | 96.61                | 5.90    | 96.69                    | 5.76    | 0.08                       |
| 8 Month            | 96.09                | 5.95    | 96.17                    | 5.82    | 0.08                       |
| 9 Month            | 95.59                | 5.96    | 95.68                    | 5.84    | 0.09                       |
| 10 Month           | 95.05                | 6.02    | 95.15                    | 5.90    | 0.10                       |
| 11 Month           | 94.53                | 6.05    | 94.64                    | 5.93    | 0.11                       |
| 12 Month           | 93.96                | 6.12    | 94.10                    | 5.99    | 0.13                       |