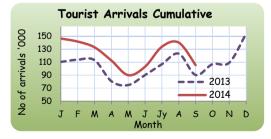

| 105,535 | 904,197     | 1,107,178 | 22.4     |
|                                |          |         |         |             |           |          |
| Earnings from Tourism          | US\$ Mn. | 121.6   | 152.5   | 1,217.0     | 1,599.70  | 31.4     |
|                                | Rs.bn.   | 16.1    | 19.9    | 156.4       | 208.7     | 33.4     |
|                                |          | 2013    | 2014    | 2013        | 2014      | % Change |
|                                |          | Sep (b) | Sep     | Jan-Sep(b)  | Jan - Sep | % Change |
| Workers' Remittances (Inflows) | US\$ Mn. | 557.8   | 575     | 4,663.4     | 5,089.7   | 9.1      |
|                                | Rs. bn.  | 73.9    | 74.9    | 599.3       | 664       | 10.8     |

(a) Provisional (b) Revised





<sup>\*\*</sup>Central Bank purchases and sales of foreign exchange from commercial banks at market rates total for the Month

<sup>(1)</sup> Central Bank indicative rate (2) Weekly average based on actual transactions.

## 4.3 International Reserves & Foreign Currency Liquidity as at 30 September $2014^{(a)}$

| Official Reserve Assets (USD mn)                              |                       |                  |                                      |                                           |  |  |
|---------------------------------------------------------------|-----------------------|------------------|--------------------------------------|-------------------------------------------|--|--|
| Official Reserve Assets <sup>(b)</sup>                        |