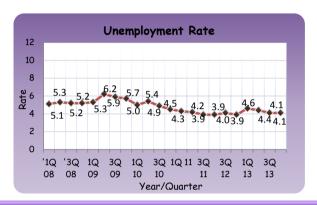

## 1.10 Employment (a)

| Item                              | 2014                    | 2013                    | 2013   |
|-----------------------------------|-------------------------|-------------------------|--------|
| TIEM                              | 1 <sup>st</sup> Quarter | 1 <sup>st</sup> Quarter | Annual |
| Labour Force Participation rate   | 53.4                    | 54.2                    | 53.8   |
| Unemployment rate                 | 4.1                     | 4.6                     | 4.4    |
| Employed Persons by Sectors % (b) |                         |                         |        |
| Agriculture                       | 26.4                    | 28.2                    | 29.7   |
| Industry                          | 27.8                    | 26.9                    | 26.2   |
| Services                          | 45.7                    | 44.9                    | 44.1   |