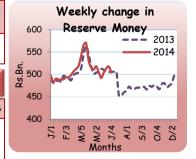

The reserve money decreased compared to the previous week mainly due to decrease in currency in circulation and deposits by the commercial banks with the Central Bank.

The total outstanding market liquidity increased to Rs. 358.89 bn by end of the week, compared to Rs. 347.01 bn by the end of last week. Majority of the liquidity has been absorbed through the Term Repo auctions and Short-term Repo auctions.

#### 2.3 Weekly change in Reserve Money

| Item                   | 30 Oct<br>2014 | Week Ago | Change  |
|------------------------|----------------|----------|---------|
| Reserve Money (Rs.Mn.) | 538,272        | 549,552  | -11,280 |