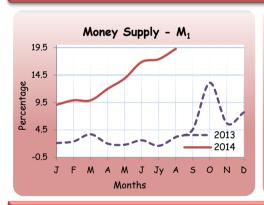

## 2.2 Money Supply

|                                               |          | Rs. Bn. |         |          | Annual Change (%) |          |  |  |
|-----------------------------------------------|----------|---------|---------|----------|-------------------|----------|--|--|
| Item                                          | 2014 (a) | Month   | Year    | 2014 (a) | Month             | Year     |  |  |
|                                               | August   | Ago     | Ago     | August   | Ago               | Ago      |  |  |
| M1                                            | 540.7    | 522.2   | 453.1   | 19.3     | 17.4              | 3.2      |  |  |
| M2                                            | 3,259.8  | 3,230.6 | 2,883.5 | 13.1     | 12.3              | 18.2     |  |  |
| M2b                                           | 3,642.2  | 3,608.0 | 3,244.6 | 12.3     | 11.9              | 15.3     |  |  |
| Net Foreign Assets of the Banking System (b)  | 212.7    | 202.0   | -216.6  | 198.2    | 202.1             | -1,353.6 |  |  |
| Monetary Authorities                          | 791.4    | 743.4   | 396.8   | 99.5     | 99.5              | 11.7     |  |  |
| Domestic Banking Units (DBUs)                 | -237.4   | -214.8  | -181.0  | -31.2    | -16.1             | -87.1    |  |  |
| Foreign currency Banking Units (FCBUs)        | -341.3   | -326.6  | -432.3  | 21.1     | 15.3              | -58.1    |  |  |
| Net Domestic Assets of the Banking System (b) | 3,429.5  | 3,406.1 | 3,461.2 | -0.9     | -0.5              | 22.4     |  |  |
| DBUs                                          | 2,952.0  | 2,945.2 | 2,903.4 | 1.7      | 1.0               | 19.2     |  |  |
| FCBUs                                         | 477.5    | 460.8   | 557.8   | -14.4    | -9.2              | 42.2     |  |  |
| Net Credit to Government                      | 1,362.2  | 1,402.2 | 1,342.6 | 1.5      | 7.5               | 30.2     |  |  |
| Monetary Authorities                          | 145.7    | 141.4   | 186.9   | -22.1    | -28.1             | -40.9    |  |  |
| DBUs                                          | 1,019.2  | 1,056.0 | 964.2   | 5.7      | 11.9              | 69.5     |  |  |
| FCBUs                                         | 197.4    | 204.8   | 191.5   | 3.1      | 24.5              | 31.2     |  |  |
| Credit to Corporations                        | 337.9    | 326.9   | 364.3   | -7.2     | -10.1             | 38.1     |  |  |
| DBUs                                          | 166.9    | 162.8   | 130.2   | 28.2     | 25.7              | 94.7     |  |  |
| F <i>C</i> BUs                                | 171.0    | 164.1   | 234.1   | -26.9    | -29.9             | 18.8     |  |  |
| Credit to the Private Sector                  | 2,529.6  | 2,481.9 | 2,464.6 | 2.6      | 0.8               | 7.9      |  |  |
| DBUs                                          | 2,286.2  | 2,270.0 | 2,250.8 | 1.6      | 0.8               | 8.0      |  |  |
| FCBUs                                         | 243.4    | 211.9   | 213.8   | 13.9     | 1.1               | 5.9      |  |  |
| Reserve Money                                 | 532.1    | 524.5   | 466.6   | 14.0     | 15.0              | -1.3     |  |  |