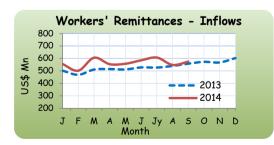

105,535 | 904,197     | 1,107,178 | 22.4     |
|                                |          |         |         |             |           |          |
| Earnings from Tourism          | US\$ Mn. | 121.6   | 152.5   | 1,217.0     | 1,599.70  | 31.4     |
|                                | Rs.bn.   | 16.1    | 19.9    | 156.4       | 208.7     | 33.4     |
|                                |          | 2013    | 2014    | 2013        | 2014      | % Change |
|                                |          | Sep (b) | Sep     | Jan-Sep(b)  | Jan - Sep | % Change |
| Workers' Remittances (Inflows) | US\$ Mn. | 557.8   | 575     | 4,663.4     | 5,089.7   | 9.1      |
|                                | Rs. bn.  | 73.9    | 74.9    | 599.3       | 664       | 10.8     |

(a) Provisional (b) Revised





<sup>\*\*</sup>Central Bank purchases and sales of foreign exchange from commercial banks at market rates total for the Month

<sup>(1)</sup> Central Bank indicative rate (2) Weekly average based on actual transactions.

## 4.3 International Reserves & Foreign Currency Liquidity as at 30 September $2014^{(a)}$

| Official Reserve Assets (USD mn)                              |                       |                  |                                      |                                           |  |  |
|---------------------------------------------------------------|-----------------------|------------------|--------------------------------------|-------------------------------------------|--|--|
| Official Reserve Assets <sup>(b)</sup>                        |                       |