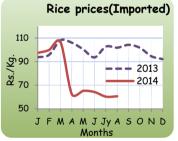

### 1.2 Pettah Market

|                          | Average Wholesale Prices         |                |                | <i>A</i>               | Average Re                          | tail Prices    |                |                        |
|--------------------------|----------------------------------|----------------|----------------|------------------------|-------------------------------------|----------------|----------------|------------------------|
| Item                     | Week Ending 30 <sup>th</sup> Oct | Week<br>Ago    | Month<br>Ago   | Year Ago<br>Annual Avg | Week Ending<br>30 <sup>th</sup> Oct | Week<br>Ago    | Month<br>Ago   | Year Ago<br>Annual Avg |
|                          |                                  | Rs /           | Kg             |                        |                                     | Rs /           | Kg             |                        |
| Rice                     |                                  |                |                |                        |                                     |                |                |                        |
| Samba<br>Kekulu (Red)    | 91.50<br>79.00                   | 87.50<br>76.50 | 82.25<br>74.50 | 66.57<br>52.39         | 95.00<br>83.00                      | 95.00<br>85.00 | 90.50<br>83.00 | 70.46<br>59.60         |
| Vegetables               |                                  |                |                |                        |                                     |                |                |                        |
| Beans                    | 90.00                            | 150.00         | 85.00          | 107.69                 | 120.00                              | 180.00         | 112.50         | 134.42                 |
| Cabbage                  | 50.00                            | 50.00          | 55.00          | 64.76                  | 80.00                               | 80.00          | 85.00          | 92.88                  |
| Carrots                  | 110.00                           | 125.00         | 68.75          | 108.94                 | 140.00                              | 160.00         | 90.00          | 133.46                 |
| Tomatoes                 | 100.00                           | 120.00         | 32.50          | 67.84                  | 140.00                              | 150.00         | 62.50          | 99.81                  |
| Pumpkins                 | 30.00                            | 40.00          | 25.00          | 37.12                  | 60.00                               | 60.00          | 40.00          | 57.60                  |
| Snake Gourd              | 90.00                            | 110.00         | 40.00          | 55.69                  | 120.00                              | 130.00         | 70.00          | 80.77                  |
| Brinjals                 | 90.00                            | 90.00          | 60.00          | 61.42                  | 120.00                              | 120.00         | 92.50          | 85.58                  |
| Ash-Plantains            | 90.00                            | 90.00          | 75.00          | 63.27                  | 120.00                              | 120.00         | 97.50          | 84.23                  |
| Other Foods              |                                  |                |                |                        |                                     |                |                |                        |
| Red-Onions (Local)       | 72.50                            | 85.00          | 70.62          | 148.68                 | 110.00                              | 110.00         | 100.00         | 182.38                 |
| Big-Onions (Local)       | 67.50                            | 67.50          | 64.00          | 97.21                  | 90.00                               | 80.00          | 91.25          | 127.22                 |
| Potatoes (N'Eliya)       | 92.50                            | 92.50          | 77.25          | 96.95                  | 120.00                              | 120.00         | 102.50         | 117.31                 |
| Dried Chilies (Imported) | 205.00                           | 200.00         | 200.75         | 176.50                 | 230.00                              | 240.00         | 235.00         | 219.71                 |
| Dhal (Indian)            | 148.00                           | 147.00         | 147.25         | 131.39                 | 170.00                              | 170.00         | 160.00         | 148.85                 |
| Eggs (Red)               | 10.00                            | 10.00          | 10.75          | 13.39                  | 10.50                               | 10.50          | 11.25          | 13.89                  |
| Coconut (Each)           | 39.00                            | 37.50          | 35.00          | 37.62                  | 50.00                               | 55.00          | 47.50          | 43.98                  |
| Fish*                    |                                  |                |                |                        |                                     |                |                |                        |
| Kelawalla                | 300.00                           | 300.00         | 507.50         | 387.27                 | 370.00                              | 360.00         | 597.50         | 477.31                 |
| Balaya                   | 200.00                           | 180.00         | 280.00         | 280.00                 | 250.00                              | 230.00         | 332.50         | 341.76                 |
| Salaya                   | 100.00                           | 100.00         | 122.50         | 134.71                 | 140.00                              | 120.00         | 167.50         | 179.04                 |
| Paraw (Small)            | 330.00                           | 300.00         | 460.00         | 442.60                 | 370.00                              | 350.00         | 520.00         | 505.60                 |

#### 1.3 Dambulla Market

|                         | Week En   | ding 30 <sup>th</sup> Oct |
|-------------------------|-----------|---------------------------|
| Item (Rs / Kg)          | Wholesale | Retail (Average)          |
|                         | (Average) | Keraii (Average)          |
| Rice                    |           |                           |
| Samba                   | 85.50     | 88.50                     |
| Kekulu (Red)            | 78.00     | 82.50                     |
| Vegetables              |           |                           |
| Beans                   | 86.50     | 135.00                    |
| Carrot                  | 94.00     | 124.00                    |
| Tomatoes                | 99.00     | 153.00                    |
| Pumpkins                | 31.50     | 45.50                     |
| Snake Gourd             | 72.50     | 101.00                    |
| Ash-Plantains           | 64.00     | 90.00                     |
| Other Foods             |           |                           |
| Red-Onions (Local)      | 84.50     | 104.00                    |
| Big-Onions (Local)      | 64.10     | 80.00                     |
| Potatoes (N'Eliya)      | 88.50     | 110.00                    |
| Dried Chilies(Imported) | 205.40    | 228.00                    |
| Coconut (Each)          | 37.00     | 44.30                     |

#### 1.5 Maradagahamula Market

| Average wholesale price of Rice  |                      |       |       |       |  |  |  |  |
|----------------------------------|----------------------|-------|-------|-------|--|--|--|--|
| Item Week Ending Week Month Year |                      |       |       |       |  |  |  |  |
| (Rs / Kg)                        | 31 <sup>st</sup> Oct | Ago   | Ago   | Ago   |  |  |  |  |
| Samba                            | 83.90                | 84.13 | 81.48 | 62.64 |  |  |  |  |
| Sudu Kekulu                      | 75.92                | 76.00 | 79.23 | 52.03 |  |  |  |  |
| Raw Red                          | 81.40                | 81.00 | 78.78 | 49.55 |  |  |  |  |
| Nadu                             | 76.20                | 76.40 | 79.71 | 53.71 |  |  |  |  |