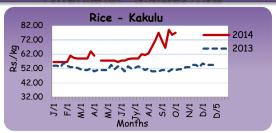

### 1.2 Pettah Market

|                          | Average Wholesale Prices         |                |                | <i>A</i>               | Average Re                          | tail Prices    |                |                        |
|--------------------------|----------------------------------|----------------|----------------|------------------------|-------------------------------------|----------------|----------------|------------------------|
| Item                     | Week Ending 30 <sup>th</sup> Oct | Week<br>Ago    | Month<br>Ago   | Year Ago<br>Annual Avg | Week Ending<br>30 <sup>th</sup> Oct | Week<br>Ago    | Month<br>Ago   | Year Ago<br>Annual Avg |
|                          |                                  | Rs /           | Kg             |                        |                                     | Rs /           | Kg             |                        |
| Rice                     |                                  |                |                |                        |                                     |                |                |                        |
| Samba<br>Kekulu (Red)    | 91.50<br>79.00                   | 87.50<br>76.50 | 82.25<br>74.50 | 66.57<br>52.39         | 95.00<br>83.00                      | 95.00<br>85.00 | 90.50<br>83.00 | 70.46<br>59.60         |
| Vegetables               |                                  |                |                |                        |                                     |                |                |                        |
| Beans                    | 90.00                            | 150.00         | 85.00          | 107.69                 | 120.00                              | 180.00         | 112.50         | 134.42                 |
| Cabbage                  | 50.00                            | 50.00          | 55.00          | 64.76                  | 80.00                               | 80.00          | 85.00          | 92.88                  |
| Carrots                  | 110.00                           | 125.00         | 68.75          | 108.94                 | 140.00                              | 160.00         | 90.00          | 133.46                 |
| Tomatoes                 | 100.00                           | 120.00         | 32.50          | 67.84                  | 140.00                              | 150.00         | 62.50          | 99.81                  |
| Pumpkins                 | 30.00                            | 40.00          | 25.00          | 37.12                  | 60.00                               | 60.00          | 40.00          | 57.60                  |
| Snake Gourd              | 90.00                            | 110.00         | 40.00          | 55.69                  | 120.00                              | 130.00         | 70.00          | 80.77                  |
| Brinjals                 | 90.00                            | 90.00          | 60.00          | 61.42                  | 120.00                              | 120.00         | 92.50          | 85.58                  |
| Ash-Plantains            | 90.00                            | 90.00          | 75.00          | 63.27                  | 120.00                              | 120.00         | 97.50          | 84.23                  |
| Other Foods              |                                  |                |                |                        |                                     |                |                |                        |
| Red-Onions (Local)       | 72.50                            | 85.00          | 70.62          | 148.68                 | 110.00                              | 110.00         | 100.00         | 182.38                 |
| Big-Onions (Local)       | 67.50                            | 67.50          | 64.00          | 97.21                  | 90.00                               | 80.00          | 91.25          | 127.22                 |
| Potatoes (N'Eliya)       | 92.50                            | 92.50          | 77.25          | 96.95                  | 120.00                              | 120.00         | 102.50         | 117.31                 |
| Dried Chilies (Imported) | 205.00                           | 200.00         | 200.75         | 176.50                 | 230.00                              | 240.00         | 235.00         | 219.71                 |
| Dhal (Indian)            | 148.00                           | 147.00         | 147.25         | 131.39                 | 170.00                              | 170.00         | 160.00         | 148.85                 |
| Eggs (Red)               | 10.00                            | 10.00          | 10.75          | 13.39                  | 10.50                               | 10.50          | 11.25          | 13.89                  |
| Coconut (Each)           | 39.00                            | 37.50          | 35.00          | 37.62                  | 50.00                               | 55.00          | 47.50          | 43.98                  |
| Fish*                    |                                  |                |                |                        |                                     |                |                |                        |
| Kelawalla                | 300.00                           | 300.00         | 507.50         | 387.27                 | 370.00                              | 360.00         | 597.50         | 477.31                 |
| Balaya                   | 200.00                           | 180.00         | 280.00         | 280.00                 | 250.00                              | 230.00         | 332.50         | 341.76                 |
| Salaya                   | 100.00                           | 100.00         | 122.50         | 134.71                 | 140.00                              | 120.00         | 167.50         | 179.04                 |
| Paraw (Small)            | 330.00                           | 300.00         | 460.00         | 442.60                 | 370.00                              | 350.00         | 520.00         | 505.60                 |

#### 1.3 Dambulla Market

|                         | Week En   | ding 30 <sup>th</sup> Oct |
|-------------------------|-----------|---------------------------|
| Item (Rs / Kg)          | Wholesale | Retail (Average)          |
|                         | (Average) | Keraii (Average)          |
| Rice                    |           |                           |
| Samba                   | 85.50     | 88.50                     |
| Kekulu (Red)            | 78.00     | 82.50                     |
| Vegetables              |           |                           |
| Beans                   | 86.50     | 135.00                    |
| Carrot                  | 94.00     | 124.00                    |
| Tomatoes                | 99.00     | 153.00                    |
| Pumpkins                | 31.50     | 45.50                     |
| Snake Gourd             | 72.50     | 101.00                    |
| Ash-Plantains           | 64.00     | 90.00                     |
| Other Foods             |           |                           |
| Red-Onions (Local)      | 84.50     | 104.00                    |
| Big-Onions (Local)      | 64.10     | 80.00                     |
| Potatoes (N'Eliya)      | 88.50     | 110.00                    |
| Dried Chilies(Imported) | 205.40    | 228.00                    |
| Coconut (Each)          | 37.00     | 44.30                     |

#### 1.5 Maradagahamula Market

| Average wholesale price of Rice  |                      |       |       |       |  |  |  |  |
|----------------------------------|----------------------|-------|-------|-------|--|--|--|--|
| Item Week Ending Week Month Year |                      |       |       |       |  |  |  |  |
| (Rs / Kg)                        | 31 <sup>st</sup> Oct | Ago   | Ago   | Ago   |  |  |  |  |
| Samba                            | 83.90                | 84.13 | 81.48 | 62.64 |  |  |  |  |
| Sudu Kekulu                      | 75.92                | 76.00 | 79.23 | 52.03 |  |  |  |  |
| Raw Red                          | 81.40                | 81.00 | 78.78 | 49.55 |  |  |  |  |
| Nadu                             | 76.20                | 76.40 | 79.71 | 53.71 |  |  |  |  |