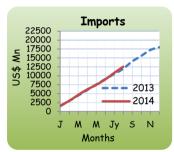

| 17.9     |  |
| Imports                     | 12.55           | 12.00           | 4.6      | 1,638.25        | 1,534.85        | 6.7      |  |
| Consumer Goods              | 2.29            | 2.10            | 9.0      | 298.56          | 268.83          | 11.1     |  |
| Intermediate Goods          | 7.74            | 7.05            | 9.8      | 1,009.86        | 901.59          | 12.0     |  |
| Investment Goods            | 2.52            | 2.84            | -11.4    | 328.71          | 363.26          | -9.5     |  |
| Other                       | 0.01            | 0.01            | -6.3     | 1.12            | 1.17            | -4.5     |  |
| Trade Balance               | -5.17           | -5.57           | -7.1     | -674.62         | -710.88         | -5.1     |  |









| 4.5 Trade Indices (2010= 100 ) |        |        |        |  |  |  |
|--------------------------------|--------|--------|--------|--|--|--|
| Item                           | 2014** | Month  | Year   |  |  |  |
|                                | July   | Ago    | Ago    |  |  |  |
| Total Exports                  |        |        |        |  |  |  |
| Value                          | 132.88 | 137.18 | 119.60 |  |  |  |
| Quantity                       | 136.32 | 126.62 | 125.01 |  |  |  |
| Unit Value                     | 97.48  | 108.34 | 95.67  |  |  |  |
| Total Imports                  |        |        |        |  |  |  |
| Value                          | 165.15 | 128.82 | 128.25 |  |  |  |
| Quantity                       | 155.69 | 118.76 | 128.69 |  |  |  |
| Unit Valu