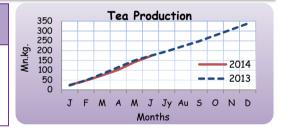

While the coconut production recorded an increase of 11 per cent during the first seven months of 2014, the Rubber production showed a decline of 1.7 per cent during the same period. Meanwhile, it is noted that the Tea production recorded an increase of 1.3 per cent during the first eight months of 2014.

#### 1.8 Agriculture Production

| Item     | Unit      | 2014*<br>Jan - Aug | 2013<br>Jan - Aug | %<br>Change |
|----------|-----------|--------------------|-------------------|-------------|
| Tea      | (Mn Kg)   | 226.1              | 223.3             | 1.3         |
|          |           | Jan - Jul          | Jan - Jul         |             |
| Rubber   | (Mn Kg)   | 67.8               | 69.0              | -1.7        |
| Coconuts | (Mn Nuts) | 1,666.4            | 1,500.1           | 11.1        |