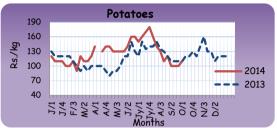

### 1.2 Pettah Market

|                          | Average Wholesale Prices         |                |                | <i>A</i>               | Average Re                          | tail Prices    |                |                        |
|--------------------------|----------------------------------|----------------|----------------|------------------------|-------------------------------------|----------------|----------------|------------------------|
| Item                     | Week Ending 30 <sup>th</sup> Oct | Week<br>Ago    | Month<br>Ago   | Year Ago<br>Annual Avg | Week Ending<br>30 <sup>th</sup> Oct | Week<br>Ago    | Month<br>Ago   | Year Ago<br>Annual Avg |
|                          |                                  | Rs /           | Kg             |                        |                                     | Rs /           | Kg             |                        |
| Rice                     |                                  |                |                |                        |                                     |                |                |                        |
| Samba<br>Kekulu (Red)    | 91.50<br>79.00                   | 87.50<br>76.50 | 82.25<br>74.50 | 66.57<br>52.39         | 95.00<br>83.00                      | 95.00<br>85.00 | 90.50<br>83.00 | 70.46<br>59.60         |
| Vegetables               |                                  |                |                |                        |                                     |                |                |                        |
| Beans                    | 90.00                            | 150.00         | 85.00          | 107.69                 | 120.00                              | 180.00         | 112.50         | 134.42                 |
| Cabbage                  | 50.00                            | 50.00          | 55.00          | 64.76                  | 80.00                               | 80.00          | 85.00          | 92.88                  |
| Carrots                  | 110.00                           | 125.00         | 68.75          | 108.94                 | 140.00                              | 160.00         | 90.00          | 133.46                 |
| Tomatoes                 | 100.00                           | 120.00         | 32.50          | 67.84                  | 140.00                              | 150.00         | 62.50          | 99.81                  |
| Pumpkins                 | 30.00                            | 40.00          | 25.00          | 37.12                  | 60.00                               | 60.00          | 40.00          | 57.60                  |
| Snake Gourd              | 90.00                            | 110.00         | 40.00          | 55.69                  | 120.00                              | 130.00         | 70.00          | 80.77                  |
| Brinjals                 | 90.00                            | 90.00          | 60.00          | 61.42                  | 120.00                              | 120.00         | 92.50          | 85.58                  |
| Ash-Plantains            | 90.00                            | 90.00          | 75.00          | 63.27                  | 120.00                              | 120.00         | 97.50          | 84.23                  |
| Other Foods              |                                  |                |                |                        |                                     |                |                |                        |
| Red-Onions (Local)       | 72.50                            | 85.00          | 70.62          | 148.68                 | 110.00                              | 110.00         | 100.00         | 182.38                 |
| Big-Onions (Local)       | 67.50                            | 67.50          | 64.00          | 97.21                  | 90.00                               | 80.00          | 91.25          | 127.22                 |
| Potatoes (N'Eliya)       | 92.50                            | 92.50          | 77.25          | 96.95                  | 120.00                              | 120.00         | 102.50         | 117.31                 |
| Dried Chilies (Imported) | 205.00                           | 200.00         | 200.75         | 176.50                 | 230.00                              | 240.00         | 235.00         | 219.71                 |
| Dhal (Indian)            | 148.00                           | 147.00         | 147.25         | 131.39                 | 170.00                              | 170.00         | 160.00         | 148.85                 |
| Eggs (Red)               | 10.00                            | 10.00          | 10.75          | 13.39                  | 10.50                               | 10.50          | 11.25          | 13.89                  |
| Coconut (Each)           | 39.00                            | 37.50          | 35.00          | 37.62                  | 50.00                               | 55.00          | 47.50          | 43.98                  |
| Fish*                    |                                  |                |                |                        |                                     |                |                |                        |
| Kelawalla                | 300.00                           | 300.00         | 507.50         | 387.27                 | 370.00                              | 360.00         | 597.50         | 477.31                 |
| Balaya                   | 200.00                           | 180.00         | 280.00         | 280.00                 | 250.00                              | 230.00         | 332.50         | 341.76                 |
| Salaya                   | 100.00                           | 100.00         | 122.50         | 134.71                 | 140.00                              | 120.00         | 167.50         | 179.04                 |
| Paraw (Small)            | 330.00                           | 300.00         | 460.00         | 442.60                 | 370.00                              | 350.00         | 520.00         | 505.60                 |

#### 1.3 Dambulla Market

|                         | Week En   | ding 30 <sup>th</sup> Oct |
|-------------------------|-----------|---------------------------|
| Item (Rs / Kg)          | Wholesale | Retail (Average)          |
|                         | (Average) | Keraii (Average)          |
| Rice                    |           |                           |
| Samba                   | 85.50     | 88.50                     |
| Kekulu (Red)            | 78.00     | 82.50                     |
| Vegetables              |           |                           |
| Beans                   | 86.50     | 135.00                    |
| Carrot                  | 94.00     | 124.00                    |
| Tomatoes                | 99.00     | 153.00                    |
| Pumpkins                | 31.50     | 45.50                     |
| Snake Gourd             | 72.50     | 101.00                    |
| Ash-Plantains           | 64.00     | 90.00                     |
| Other Foods             |           |                           |
| Red-Onions (Local)      | 84.50     | 104.00                    |
| Big-Onions (Local)      | 64.10     | 80.00                     |
| Potatoes (N'Eliya)      | 88.50     | 110.00                    |
| Dried Chilies(Imported) | 205.40    | 228.00                    |
| Coconut (Each)          | 37.00     | 44.30                     |