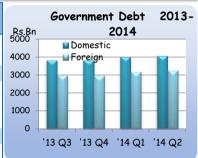

Total outstanding debt increased by Rs. 548 billion to Rs. 7,341.3 billion as at end June 2014 from Rs. 6,793.2 billion at end 2013.

Foreign debt increased by Rs. 312.3 billion to Rs. 3,272.7 billion and domestic debt increased by Rs. 235.7 billion to Rs. 4,068.6 billion as at end June 2014 from end December 2013.

#### 3.2 Government Debt (Rs.bn)

| Item                         | 2014*   | 2013    |
|------------------------------|---------|---------|
| TICH                         | End Jun | End Dec |
| Total domestic debt          | 4,068.6 | 3,832.8 |
| of which                     |         |         |
| Treasury bills               | 667.1   | 700.1   |
| Treasury bonds               | 2,671.9 | 2,452.4 |
| Rupee loans                  | 55.5    | 55.5    |
|                              |         |         |
| Total foreign debt           | 3,272.7 | 2,960.4 |
| Total outstanding govt. debt | 7,341.3 | 6,793.2 |
| * Danidational               | ·       |         |