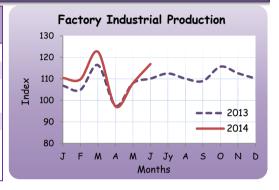

The FIPI increased by 6.2 per cent on year-on-year basis in June 2014. This was facilitated by increased production of wearing apparel as well as rubber and plastic products sectors which recorded a significant growth of 22.6 per cent and 15.5 per cent respectively due to increased domestic as well as international demand.

#### 1.7 Factory Industry-Production (FIPI) ( 2010 = 100 ) (a)

| Item                                | 2014 (b) | 2013  | %      |
|-------------------------------------|----------|-------|--------|
| TTEM                                | June     | June  | Change |
| Factory Industry- Production Index  | 116.9    | 110.1 | 6.2    |
| Food products                       | 101.9    | 101.8 | 0.1    |
| Beverages                           | 103.1    | 100.3 | 2.7    |
| Tobacco products                    | 86.6     | 102.9 | -15.8  |
| Wearing apparel                     | 161.2    | 131.5 | 22.6   |
| Chemicals and chemical products     | 85.3     | 80.6  | 5.8    |
| Rubber and plastic products         | 135.1    | 117.0 | 15.5   |
| Other non-metallic mineral products | 96.7     | 96.5  | 0.2    |