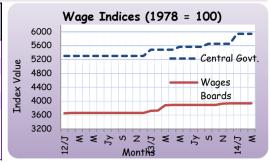

#### 1.6 Wage rate Indices

| Item                             | 2014(a) | 2013    | %      |
|----------------------------------|---------|---------|--------|
| TIEM                             | July    | July    | Change |
| (1978 = 100)                     |         |         |        |
| Central Government Employees (b) | 5,939.0 | 5,568.3 | 6.7    |
|                                  |         |         |        |
| Workers in Wages Boards Trades   | 3,938.3 | 3,890.0 | 1.2    |
| Agriculture                      | 4,449.3 | 4,435.0 | 0.3    |
| Industry & Commerce              | 3,459.1 | 3,248.1 | 6.5    |
| Services                         | 2,313.2 | 2,313.2 | 0.0    |