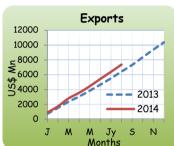

The FIPI increased by 6.2 per cent on year-on-year basis in June 2014. This was facilitated by increased production of wearing apparel as well as rubber and plastic products sectors which recorded a significant growth of 22.6 per cent and 15.5 per cent respectively due to increased domestic as well as international demand.