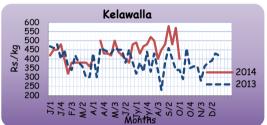

### 1.2 Pettah Market

|                          | Average Wholesale Prices         |                |                | <i>A</i>               | Average Re                          | tail Prices    |                |                        |
|--------------------------|----------------------------------|----------------|----------------|------------------------|-------------------------------------|----------------|----------------|------------------------|
| Item                     | Week Ending 30 <sup>th</sup> Oct | Week<br>Ago    | Month<br>Ago   | Year Ago<br>Annual Avg | Week Ending<br>30 <sup>th</sup> Oct | Week<br>Ago    | Month<br>Ago   | Year Ago<br>Annual Avg |
|                          |                                  | Rs /           | Kg             |                        |                                     | Rs /           | Kg             |                        |
| Rice                     |                                  |                |                |                        |                                     |                |                |                        |
| Samba<br>Kekulu (Red)    | 91.50<br>79.00                   | 87.50<br>76.50 | 82.25<br>74.50 | 66.57<br>52.39         | 95.00<br>83.00                      | 95.00<br>85.00 | 90.50<br>83.00 | 70.46<br>59.60         |
| Vegetables               |                                  |                |                |                        |                                     |                |                |                        |
| Beans                    | 90.00                            | 150.00         | 85.00          | 107.69                 | 120.00                              | 180.00         | 112.50         | 134.42                 |
| Cabbage                  | 50.00                            | 50.00          | 55.00          | 64.76                  | 80.00                               | 80.00          | 85.00          | 92.88                  |
| Carrots                  | 110.00                           | 125.00         | 68.75          | 108.94                 | 140.00                              | 160.00         | 90.00          | 133.46                 |
| Tomatoes                 | 100.00                           | 120.00         | 32.50          | 67.84                  | 140.00                              | 150.00         | 62.50          | 99.81                  |
| Pumpkins                 | 30.00                            | 40.00          | 25.00          | 37.12                  | 60.00                               | 60.00          | 40.00          | 57.60                  |
| Snake Gourd              | 90.00                            | 110.00         | 40.00          | 55.69                  | 120.00                              | 130.00         | 70.00          | 80.77                  |
| Brinjals                 | 90.00                            | 90.00          | 60.00          | 61.42                  | 120.00                              | 120.00         | 92.50          | 85.58                  |
| Ash-Plantains            | 90.00                            | 90.00          | 75.00          | 63.27                  | 120.00                              | 120.00         | 97.50          | 84.23                  |
| Other Foods              |                                  |                |                |                        |                                     |                |                |                        |
| Red-Onions (Local)       | 72.50                            | 85.00          | 70.62          | 148.68                 | 110.00                              | 110.00         | 100.00         | 182.38                 |
| Big-Onions (Local)       | 67.50                            | 67.50          | 64.00          | 97.21                  | 90.00                               | 80.00          | 91.25          | 127.22                 |
| Potatoes (N'Eliya)       | 92.50                            | 92.50          | 77.25          | 96.95                  | 120.00                              | 120.00         | 102.50         | 117.31                 |
| Dried Chilies (Imported) | 205.00                           | 200.00         | 200.75         | 176.50                 | 230.00                              | 240.00         | 235.00         | 219.71                 |
| Dhal (Indian)            | 148.00                           | 147.00         | 147.25         | 131.39                 | 170.00                              | 170.00         | 160.00         | 148.85                 |
| Eggs (Red)               | 10.00                            | 10.00          | 10.75          | 13.39                  | 10.50                               | 10.50          | 11.25          | 13.89                  |
| Coconut (Each)           | 39.00                            | 37.50          | 35.00          | 37.62                  | 50.00                               | 55.00          | 47.50          | 43.98                  |
| Fish*                    |                                  |                |                |                        |                                     |                |                |                        |
| Kelawalla                | 300.00                           | 300.00         | 507.50         | 387.27                 | 370.00                              | 360.00         | 597.50         | 477.31                 |
| Balaya                   | 200.00                           | 180.00         | 280.00         | 280.00                 | 250.00                              | 230.00         | 332.50         | 341.76                 |
| Salaya                   | 100.00                           | 100.00         | 122.50         | 134.71                 | 140.00                              | 120.00         | 167.50         | 179.04                 |
| Paraw (Small)            | 330.00                           | 300.00         | 460.00         | 442.60                 | 370.00                              | 350.00         | 520.00         | 505.60                 |

#### 1.4 Narahenpita Economic Centre

|                          | Average Re           | tail Prices |
|--------------------------|----------------------|-------------|
| Item (Rs / Kg)           | 30 <sup>th</sup> Oct | Week Ago    |
| Rice                     |                      |             |
| Samba                    | 88.00                | 88.00       |
| Kekulu (Red)             | 81.33                | 85.00       |
| Vegetables               |                      |             |
| Beans                    | 140.00               | 173.33      |
| Cabbage                  | 116.67               | 80.00       |
| Carrots                  | 146.67               | 126.67      |
| Tomatoes                 | 193.33               | 106.67      |
| Pumpkins                 | 70.00                | 53.33       |
| Snake Gourd              | 140.00               | 136.67      |
| Brinjals                 | 120.00               | 106.67      |
| Ash-Plantains            | 140.00               | 140.00      |
| Other Foods              |                      |             |
| Red-Onions (Imported)    | n.a                  | n.a         |
| Big-Onions (Imported)    | n.a                  | n.a         |
| Potatoes (Imported)      | n.a                  | n.a         |
| Dried Chilies (Imported) | 223.33               | 223.33      |
| Dhal (Indian)            | 163.33               | 166.67      |
| Eggs (Red)(Each)         | 11.00                | 11.00       |
| Coconut (Each)           | 33.67                | 46.67       |
| Fish                     |                      |             |
| Kelawalla                | 780.00               | 780.00      |
| Balaya                   | n.a                  | 416.67      |
| Salaya                   | 153.33               | 120.00      |
| Paraw (Small)            | 760.00               | 770.00      |