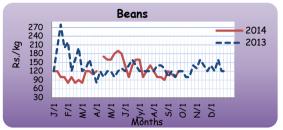

### 1.2 Pettah Market

|                          | Average Wholesale Prices         |                |                | <i>A</i>               | Average Re                          | tail Prices    |                |                        |
|--------------------------|----------------------------------|----------------|----------------|------------------------|-------------------------------------|----------------|----------------|------------------------|
| Item                     | Week Ending 30 <sup>th</sup> Oct | Week<br>Ago    | Month<br>Ago   | Year Ago<br>Annual Avg | Week Ending<br>30 <sup>th</sup> Oct | Week<br>Ago    | Month<br>Ago   | Year Ago<br>Annual Avg |
|                          |                                  | Rs /           | Kg             |                        |                                     | Rs /           | Kg             |                        |
| Rice                     |                                  |                |                |                        |                                     |                |                |                        |
| Samba<br>Kekulu (Red)    | 91.50<br>79.00                   | 87.50<br>76.50 | 82.25<br>74.50 | 66.57<br>52.39         | 95.00<br>83.00                      | 95.00<br>85.00 | 90.50<br>83.00 | 70.46<br>59.60         |
| Vegetables               |                                  |                |                |                        |                                     |                |                |                        |
| Beans                    | 90.00                            | 150.00         | 85.00          | 107.69                 | 120.00                              | 180.00         | 112.50         | 134.42                 |
| Cabbage                  | 50.00                            | 50.00          | 55.00          | 64.76                  | 80.00                               | 80.00          | 85.00          | 92.88                  |
| Carrots                  | 110.00                           | 125.00         | 68.75          | 108.94                 | 140.00                              | 160.00         | 90.00          | 133.46                 |
| Tomatoes                 | 100.00                           | 120.00         | 32.50          | 67.84                  | 140.00                              | 150.00         | 62.50          | 99.81                  |
| Pumpkins                 | 30.00                            | 40.00          | 25.00          | 37.12                  | 60.00                               | 60.00          | 40.00          | 57.60                  |
| Snake Gourd              | 90.00                            | 110.00         | 40.00          | 55.69                  | 120.00                              | 130.00         | 70.00          | 80.77                  |
| Brinjals                 | 90.00                            | 90.00          | 60.00          | 61.42                  | 120.00                              | 120.00         | 92.50          | 85.58                  |
| Ash-Plantains            | 90.00                            | 90.00          | 75.00          | 63.27                  | 120.00                              | 120.00         | 97.50          | 84.23                  |
| Other Foods              |                                  |                |                |                        |                                     |                |                |                        |
| Red-Onions (Local)       | 72.50                            | 85.00          | 70.62          | 148.68                 | 110.00                              | 110.00         | 100.00         | 182.38                 |
| Big-Onions (Local)       | 67.50                            | 67.50          | 64.00          | 97.21                  | 90.00                               | 80.00          | 91.25          | 127.22                 |
| Potatoes (N'Eliya)       | 92.50                            | 92.50          | 77.25          | 96.95                  | 120.00                              | 120.00         | 102.50         | 117.31                 |
| Dried Chilies (Imported) | 205.00                           | 200.00         | 200.75         | 176.50                 | 230.00                              | 240.00         | 235.00         | 219.71                 |
| Dhal (Indian)            | 148.00                           | 147.00         | 147.25         | 131.39                 | 170.00                              | 170.00         | 160.00         | 148.85                 |
| Eggs (Red)               | 10.00                            | 10.00          | 10.75          | 13.39                  | 10.50                               | 10.50          | 11.25          | 13.89                  |
| Coconut (Each)           | 39.00                            | 37.50          | 35.00          | 37.62                  | 50.00                               | 55.00          | 47.50          | 43.98                  |
| Fish*                    |                                  |                |                |                        |                                     |                |                |                        |
| Kelawalla                | 300.00                           | 300.00         | 507.50         | 387.27                 | 370.00                              | 360.00         | 597.50         | 477.31                 |
| Balaya                   | 200.00                           | 180.00         | 280.00         | 280.00                 | 250.00                              | 230.00         | 332.50         | 341.76                 |
| Salaya                   | 100.00                           | 100.00         | 122.50         | 134.71                 | 140.00                              | 120.00         | 167.50         | 179.04                 |
| Paraw (Small)            | 330.00                           | 300.00         | 460.00         | 442.60                 | 370.00                              | 350.00         | 520.00         | 505.60                 |

#### 1.3 Dambulla Market

|                         | Week En   | ding 30 <sup>th</sup> Oct |
|-------------------------|-----------|---------------------------|
| Item (Rs / Kg)          | Wholesale | Retail (Average)          |
|                         | (Average) | Keraii (Average)          |
| Rice                    |           |                           |
| Samba                   | 85.50     | 88.50                     |
| Kekulu (Red)            | 78.00     | 82.50                     |
| Vegetables              |           |                           |
| Beans                   | 86.50     | 135.00                    |
| Carrot                  | 94.00     | 124.00                    |
| Tomatoes                | 99.00     | 153.00                    |
| Pumpkins                | 31.50     | 45.50                     |
| Snake Gourd             | 72.50     | 101.00                    |
| Ash-Plantains           | 64.00     | 90.00                     |
| Other Foods             |           |                           |
| Red-Onions (Local)      | 84.50     | 104.00                    |
| Big-Onions (Local)      | 64.10     | 80.00                     |
| Potatoes (N'Eliya)      | 88.50     | 110.00                    |
| Dried Chilies(Imported) | 205.40    | 228.00                    |
| Coconut (Each)          | 37.00     | 44.30                     |

#### 1.4 Narahenpita Economic Centre

|                          | Average Re           | tail Prices |
|--------------------------|----------------------|-------------|
| Item (Rs / Kg)           | 30 <sup>th</sup> Oct | Week Ago    |
| Rice                     |                      |             |
| Samba                    | 88.00                | 88.00       |
| Kekulu (Red)             | 81.33                | 85.00       |
| Vegetables               |                      |             |
| Beans                    | 140.00               | 173.33      |
| Cabbage                  | 116.67               | 80.00       |
| Carrots                  | 146.67               | 126.67      |
| Tomatoes                 | 193.33               | 106.67      |
| Pumpkins                 | 70.00                | 53.33       |
| Snake Gourd              | 140.00               | 136.67      |
| Brinjals                 | 120.00               | 106.67      |
| Ash-Plantains            | 140.00               | 140.00      |
| Other Foods              |                      |             |
| Red-Onions (Imported)    | n.a                  | n.a         |
| Big-Onions (Imported)    | n.a                  | n.a         |
| Potatoes (Imported)      | n.a                  | n.a         |
| Dried Chilies (Imported) | 223.33               | 223.33      |
| Dhal (Indian)            | 163.33               | 166.67      |
| Eggs (Red)(Each)         | 11.00                | 11.00       |
| Coconut (Each)           | 33.67                | 46.67       |
| Fish                     |                      |             |
| Kelawalla                | 780.00               | 780.00      |
| Balaya                   | n.a                  | 416.67      |
| Salaya                   | 153.33               | 120.00      |
| Paraw (Small)            | 760.00               | 770.00      |