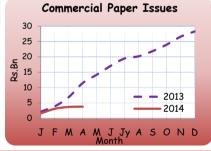

#### 2.8 Commercial Paper Issues (1)

| Item ( Rs. bn.)                        | 2014<br>End June* | 2014<br>End May | 2013<br>End Dec |
|----------------------------------------|-------------------|-----------------|-----------------|
| Total Issues - Cummulative             | 5.4               | 4.0             | 28.3            |
| Outstanding (as at end of the period ) | 4.8               | 5.9             | 7.4             |