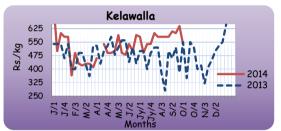

### 1.2 Pettah Market

|                          | Average Wholesale Prices         |                |                | <i>A</i>               | Average Re                          | tail Prices    |                |                        |
|--------------------------|----------------------------------|----------------|----------------|------------------------|-------------------------------------|----------------|----------------|------------------------|
| Item                     | Week Ending 30 <sup>th</sup> Oct | Week<br>Ago    | Month<br>Ago   | Year Ago<br>Annual Avg | Week Ending<br>30 <sup>th</sup> Oct | Week<br>Ago    | Month<br>Ago   | Year Ago<br>Annual Avg |
|                          |                                  | Rs /           | Kg             |                        |                                     | Rs /           | Kg             |                        |
| Rice                     |                                  |                |                |                        |                                     |                |                |                        |
| Samba<br>Kekulu (Red)    | 91.50<br>79.00                   | 87.50<br>76.50 | 82.25<br>74.50 | 66.57<br>52.39         | 95.00<br>83.00                      | 95.00<br>85.00 | 90.50<br>83.00 | 70.46<br>59.60         |
| Vegetables               |                                  |                |                |                        |                                     |                |                |                        |
| Beans                    | 90.00                            | 150.00         | 85.00          | 107.69                 | 120.00                              | 180.00         | 112.50         | 134.42                 |
| Cabbage                  | 50.00                            | 50.00          | 55.00          | 64.76                  | 80.00                               | 80.00          | 85.00          | 92.88                  |
| Carrots                  | 110.00                           | 125.00         | 68.75          | 108.94                 | 140.00                              | 160.00         | 90.00          | 133.46                 |
| Tomatoes                 | 100.00                           | 120.00         | 32.50          | 67.84                  | 140.00                              | 150.00         | 62.50          | 99.81                  |
| Pumpkins                 | 30.00                            | 40.00          | 25.00          | 37.12                  | 60.00                               | 60.00          | 40.00          | 57.60                  |
| Snake Gourd              | 90.00                            | 110.00         | 40.00          | 55.69                  | 120.00                              | 130.00         | 70.00          | 80.77                  |
| Brinjals                 | 90.00                            | 90.00          | 60.00          | 61.42                  | 120.00                              | 120.00         | 92.50          | 85.58                  |
| Ash-Plantains            | 90.00                            | 90.00          | 75.00          | 63.27                  | 120.00                              | 120.00         | 97.50          | 84.23                  |
| Other Foods              |                                  |                |                |                        |                                     |                |                |                        |
| Red-Onions (Local)       | 72.50                            | 85.00          | 70.62          | 148.68                 | 110.00                              | 110.00         | 100.00         | 182.38                 |
| Big-Onions (Local)       | 67.50                            | 67.50          | 64.00          | 97.21                  | 90.00                               | 80.00          | 91.25          | 127.22                 |
| Potatoes (N'Eliya)       | 92.50                            | 92.50          | 77.25          | 96.95                  | 120.00                              | 120.00         | 102.50         | 117.31                 |
| Dried Chilies (Imported) | 205.00                           | 200.00         | 200.75         | 176.50                 | 230.00                              | 240.00         | 235.00         | 219.71                 |
| Dhal (Indian)            | 148.00                           | 147.00         | 147.25         | 131.39                 | 170.00                              | 170.00         | 160.00         | 148.85                 |
| Eggs (Red)               | 10.00                            | 10.00          | 10.75          | 13.39                  | 10.50                               | 10.50          | 11.25          | 13.89                  |
| Coconut (Each)           | 39.00                            | 37.50          | 35.00          | 37.62                  | 50.00                               | 55.00          | 47.50          | 43.98                  |
| Fish*                    |                                  |                |                |                        |                                     |                |                |                        |
| Kelawalla                | 300.00                           | 300.00         | 507.50         | 387.27                 | 370.00                              | 360.00         | 597.50         | 477.31                 |
| Balaya                   | 200.00                           | 180.00         | 280.00         | 280.00                 | 250.00                              | 230.00         | 332.50         | 341.76                 |
| Salaya                   | 100.00                           | 100.00         | 122.50         | 134.71                 | 140.00                              | 120.00         | 167.50         | 179.04                 |
| Paraw (Small)            | 330.00                           | 300.00         | 460.00         | 442.60                 | 370.00                              | 350.00         | 520.00         | 505.60                 |

#### 1.4 Narahenpita Economic Centre

|                          | Average Re           | tail Prices |
|--------------------------|----------------------|-------------|
| Item (Rs / Kg)           | 30 <sup>th</sup> Oct | Week Ago    |
| Rice                     |                      |             |
| Samba                    | 88.00                | 88.00       |
| Kekulu (Red)             | 81.33                | 85.00       |
| Vegetables               |                      |             |
| Beans                    | 140.00               | 173.33      |
| Cabbage                  | 116.67               | 80.00       |
| Carrots                  | 146.67               | 126.67      |
| Tomatoes                 | 193.33               | 106.67      |
| Pumpkins                 | 70.00                | 53.33       |
| Snake Gourd              | 140.00               | 136.67      |
| Brinjals                 | 120.00               | 106.67      |
| Ash-Plantains            | 140.00               | 140.00      |
| Other Foods              |                      |             |
| Red-Onions (Imported)    | n.a                  | n.a         |
| Big-Onions (Imported)    | n.a                  | n.a         |
| Potatoes (Imported)      | n.a                  | n.a         |
| Dried Chilies (Imported) | 223.33               | 223.33      |
| Dhal (Indian)            | 163.33               | 166.67      |
| Eggs (Red)(Each)         | 11.00                | 11.00       |
| Coconut (Each)           | 33.67                | 46.67       |
| Fish                     |                      |             |
| Kelawalla                | 780.00               | 780.00      |
| Balaya                   | n.a                  | 416.67      |
| Salaya                   | 153.33               | 120.00      |
| Paraw (Small)            | 760.00               | 770.00      |