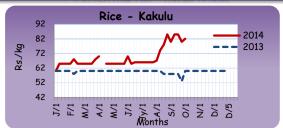

### 1.2 Pettah Market

|                          | Average Wholesale Prices         |                |                | <i>A</i>               | Average Re                          | tail Prices    |                |                        |
|--------------------------|----------------------------------|----------------|----------------|------------------------|-------------------------------------|----------------|----------------|------------------------|
| Item                     | Week Ending 30 <sup>th</sup> Oct | Week<br>Ago    | Month<br>Ago   | Year Ago<br>Annual Avg | Week Ending<br>30 <sup>th</sup> Oct | Week<br>Ago    | Month<br>Ago   | Year Ago<br>Annual Avg |
|                          |                                  | Rs /           | Kg             |                        |                                     | Rs /           | Kg             |                        |
| Rice                     |                                  |                |                |                        |                                     |                |                |                        |
| Samba<br>Kekulu (Red)    | 91.50<br>79.00                   | 87.50<br>76.50 | 82.25<br>74.50 | 66.57<br>52.39         | 95.00<br>83.00                      | 95.00<br>85.00 | 90.50<br>83.00 | 70.46<br>59.60         |
| Vegetables               |                                  |                |                |                        |                                     |                |                |                        |
| Beans                    | 90.00                            | 150.00         | 85.00          | 107.69                 | 120.00                              | 180.00         | 112.50         | 134.42                 |
| Cabbage                  | 50.00                            | 50.00          | 55.00          | 64.76                  | 80.00                               | 80.00          | 85.00          | 92.88                  |
| Carrots                  | 110.00                           | 125.00         | 68.75          | 108.94                 | 140.00                              | 160.00         | 90.00          | 133.46                 |
| Tomatoes                 | 100.00                           | 120.00         | 32.50          | 67.84                  | 140.00                              | 150.00         | 62.50          | 99.81                  |
| Pumpkins                 | 30.00                            | 40.00          | 25.00          | 37.12                  | 60.00                               | 60.00          | 40.00          | 57.60                  |
| Snake Gourd              | 90.00                            | 110.00         | 40.00          | 55.69                  | 120.00                              | 130.00         | 70.00          | 80.77                  |
| Brinjals                 | 90.00                            | 90.00          | 60.00          | 61.42                  | 120.00                              | 120.00         | 92.50          | 85.58                  |
| Ash-Plantains            | 90.00                            | 90.00          | 75.00          | 63.27                  | 120.00                              | 120.00         | 97.50          | 84.23                  |
| Other Foods              |                                  |                |                |                        |                                     |                |                |                        |
| Red-Onions (Local)       | 72.50                            | 85.00          | 70.62          | 148.68                 | 110.00                              | 110.00         | 100.00         | 182.38                 |
| Big-Onions (Local)       | 67.50                            | 67.50          | 64.00          | 97.21                  | 90.00                               | 80.00          | 91.25          | 127.22                 |
| Potatoes (N'Eliya)       | 92.50                            | 92.50          | 77.25          | 96.95                  | 120.00                              | 120.00         | 102.50         | 117.31                 |
| Dried Chilies (Imported) | 205.00                           | 200.00         | 200.75         | 176.50                 | 230.00                              | 240.00         | 235.00         | 219.71                 |
| Dhal (Indian)            | 148.00                           | 147.00         | 147.25         | 131.39                 | 170.00                              | 170.00         | 160.00         | 148.85                 |
| Eggs (Red)               | 10.00                            | 10.00          | 10.75          | 13.39                  | 10.50                               | 10.50          | 11.25          | 13.89                  |
| Coconut (Each)           | 39.00                            | 37.50          | 35.00          | 37.62                  | 50.00                               | 55.00          | 47.50          | 43.98                  |
| Fish*                    |                                  |                |                |                        |                                     |                |                |                        |
| Kelawalla                | 300.00                           | 300.00         | 507.50         | 387.27                 | 370.00                              | 360.00         | 597.50         | 477.31                 |
| Balaya                   | 200.00                           | 180.00         | 280.00         | 280.00                 | 250.00                              | 230.00         | 332.50         | 341.76                 |
| Salaya                   | 100.00                           | 100.00         | 122.50         | 134.71                 | 140.00                              | 120.00         | 167.50         | 179.04                 |
| Paraw (Small)            | 330.00                           | 300.00         | 460.00         | 442.60                 | 370.00                              | 350.00         | 520.00         | 505.60                 |

#### 1.3 Dambulla Market

|                         | Week En   | ding 30 <sup>th</sup> Oct |
|-------------------------|-----------|---------------------------|
| Item (Rs / Kg)          | Wholesale | Retail (Average)          |
|                         | (Average) | Keraii (Average)          |
| Rice                    |           |                           |
| Samba                   | 85.50     | 88.50                     |
| Kekulu (Red)            | 78.00     | 82.50                     |
| Vegetables              |           |                           |
| Beans                   | 86.50     | 135.00                    |
| Carrot                  | 94.00     | 124.00                    |
| Tomatoes                | 99.00     | 153.00                    |
| Pumpkins                | 31.50     | 45.50                     |
| Snake Gourd             | 72.50     | 101.00                    |
| Ash-Plantains           | 64.00     | 90.00                     |
| Other Foods             |           |                           |
| Red-Onions (Local)      | 84.50     | 104.00                    |
| Big-Onions (Local)      | 64.10     | 80.00                     |
| Potatoes (N'Eliya)      | 88.50     | 110.00                    |
| Dried Chilies(Imported) | 205.40    | 228.00                    |
| Coconut (Each)          | 37.00     | 44.30                     |

#### 1.4 Narahenpita Economic Centre

|                          | Average Re           | tail Prices |
|--------------------------|----------------------|-------------|
| Item (Rs / Kg)           | 30 <sup>th</sup> Oct | Week Ago    |
| Rice                     |                      |             |
| Samba                    | 88.00                | 88.00       |
| Kekulu (Red)             | 81.33                | 85.00       |
| Vegetables               |                      |             |
| Beans                    | 140.00               | 173.33      |
| Cabbage                  | 116.67               | 80.00       |
| Carrots                  | 146.67               | 126.67      |
| Tomatoes                 | 193.33               | 106.67      |
| Pumpkins                 | 70.00                | 53.33       |
| Snake Gourd              | 140.00               | 136.67      |
| Brinjals                 | 120.00               | 106.67      |
| Ash-Plantains            | 140.00               | 140.00      |
| Other Foods              |                      |             |
| Red-Onions (Imported)    | n.a                  | n.a         |
| Big-Onions (Imported)    | n.a                  | n.a         |
| Potatoes (Imported)      | n.a                  | n.a         |
| Dried Chilies (Imported) | 223.33               | 223.33      |
| Dhal (Indian)            | 163.33               | 166.67      |
| Eggs (Red)(Each)         | 11.00                | 11.00       |
| Coconut (Each)           | 33.67                | 46.67       |
| Fish                     |                      |             |
| Kelawalla                | 780.00               | 780.00      |
| Balaya                   | n.a                  | 416.67      |
| Salaya                   | 153.33               | 120.00      |
| Paraw (Small)            | 760.00               | 770.00      |