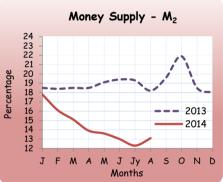

## 2.2 Money Supply

|                                               |          | Rs. Bn. |         |          | Annual Change (%) |          |  |  |
|-----------------------------------------------|----------|---------|---------|----------|-------------------|----------|--|--|
| Item                                          | 2014 (a) | Month   | Year    | 2014 (a) | Month             | Year     |  |  |
|                                               | August   | Ago     | Ago     | August   | Ago               | Ago      |  |  |
| M1                                            | 540.7    | 522.2   | 453.1   | 19.3     | 17.4              | 3.2      |  |  |
| M2                                            | 3,259.8  | 3,230.6 | 2,883.5 | 13.1     | 12.3              | 18.2     |  |  |
| M2b                                           | 3,642.2  | 3,608.0 | 3,244.6 | 12.3     | 11.9              | 15.3     |  |  |
| Net Foreign Assets of the Banking System (b)  | 212.7    | 202.0   | -216.6  | 198.2    | 202.1             | -1,353.6 |  |  |
| Monetary Authorities                          | 791.4    | 743.4   | 396.8   | 99.5     | 99.5              | 11.7     |  |  |
| Domestic Banking Units (DBUs)                 | -237.4   | -214.8  | -181.0  | -31.2    | -16.1             | -87.1    |  |  |
| Foreign currency Banking Units (FCBUs)        | -341.3   | -326.6  | -432.3  | 21.1     | 15.3              | -58.1    |  |  |
| Net Domestic Assets of the Banking System (b) | 3,429.5  | 3,406.1 | 3,461.2 | -0.9     | -0.5              | 22.4     |  |  |
| DBUs                                          | 2,952.0  | 2,945.2 | 2,903.4 | 1.7      | 1.0               | 19.2     |  |  |
| FCBUs                                         | 477.5    | 460.8   | 557.8   | -14.4    | -9.2              | 42.2     |  |  |
| Net Credit to Government                      | 1,362.2  | 1,402.2 | 1,342.6 | 1.5      | 7.5               | 30.2     |  |  |
| Monetary Authorities                          | 145.7    | 141.4   | 186.9   | -22.1    | -28.1             | -40.9    |  |  |
| DBUs                                          | 1,019.2  | 1,056.0 | 964.2   | 5.7      | 11.9              | 69.5     |  |  |
| FCBUs                                         | 197.4    | 204.8   | 191.5   | 3.1      | 24.5              | 31.2     |  |  |
| Credit to Corporations                        | 337.9    | 326.9   | 364.3   | -7.2     | -10.1             | 38.1     |  |  |
| DBUs                                          | 166.9    | 162.8   | 130.2   | 28.2     | 25.7              | 94.7     |  |  |
| F <i>C</i> BUs                                | 171.0    | 164.1   | 234.1   | -26.9    | -29.9             | 18.8     |  |  |
| Credit to the Private Sector                  | 2,529.6  | 2,481.9 | 2,464.6 | 2.6      | 0.8               | 7.9      |  |  |
| DBUs                                          | 2,286.2  | 2,270.0 | 2,250.8 | 1.6      | 0.8               | 8.0      |  |  |
| FCBUs                                         | 243.4    | 211.9   | 213.8   | 13.9     | 1.1               | 5.9      |  |  |
| Reserve Money                                 | 532.1    | 524.5   | 466.6   | 14.0     | 15.0              | -1.3     |  |  |