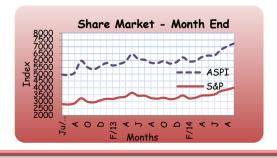

By 31 October 2014, the All Share Price Index (ASPI) increased by 1.57 per cent to 7,327 points while the S&P SL 20 Index increased by 2.09 per cent to 4,087 points compared to the previous week.

#### 2.9 Share Market

| Item                                      | Week Ending<br>31 Oct 2014 | Week Ago | Year Ago |
|-------------------------------------------|----------------------------|----------|----------|
| All Share Price Index (1985 = 100) (ASPI) | 7,327                      | 7,213    | 5,955    |
| S & P Sri Lanka 20 Index (S&P SL20)       | 4,087                      | 4,004    | 3,282    |
| Average Daily Turnover (Rs. Mn)           | 2,173                      | 1,231    | 791      |
| Market Capitalisation (Rs.Bn.)            | 3,110                      | 3,068    | 2,476    |