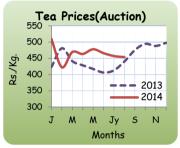

While the coconut production recorded an increase of 11 per cent during the first seven months of 2014, the Rubber production showed a decline of 1.7 per cent during the same period. Meanwhile, it is noted that the Tea production recorded an increase of 1.3 per cent during the first eight months of 2014.

#### 1.8 Agriculture Production

| Item     | Unit      | 2014*<br>Jan - Aug | 2013<br>Jan - Aug | %<br>Change |
|----------|-----------|--------------------|-------------------|-------------|
| Tea      | (Mn Kg)   | 226.1              | 223.3             | 1.3         |
|          |           | Jan - Jul          | Jan - Jul         |             |
| Rubber   | (Mn Kg)   | 67.8               | 69.0              | -1.7        |
| Coconuts | (Mn Nuts) | 1,666.4            | 1,500.1           | 11.1        |