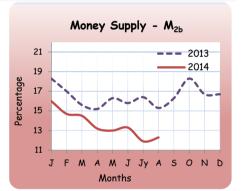

# Monetary Sector

Weekly AWPR for the week ending 31 October 2014 declined by 16 bps to 6.45 per cent compared to the previous week.

Broad money (M2b) expanded by 12.3 per cent in August 2014.

NFA of the banking system increased by Rs. 10.7 billion in August 2014 compared to July 2014.

## 2.2 Money Supply

|                                               |          | Rs. Bn. |         |          | Annual Change (%) |          |  |  |
|-----------------------------------------------|----------|---------|---------|----------|-------------------|----------|--|--|
| Item                                          | 2014 (a) | Month   | Year    | 2014 (a) | Month             | Year     |  |  |
|                                               | August   | Ago     | Ago     | August   | Ago               | Ago      |  |  |
| M1                                            | 540.7    | 522.2   | 453.1   | 19.3     | 17.4              | 3.2      |  |  |
| M2                                            | 3,259.8  | 3,230.6 | 2,883.5 | 13.1     | 12.3              | 18.2     |  |  |
| M2b                                           | 3,642.2  | 3,608.0 | 3,244.6 | 12.3     | 11.9              | 15.3     |  |  |
| Net Foreign Assets of the Banking System (b)  | 212.7    | 202.0   | -216.6  | 198.2    | 202.1             | -1,353.6 |  |  |
| Monetary Authorities                          | 791.4    | 743.4   | 396.8   | 99.5     | 99.5              | 11.7     |  |  |
| Domestic Banking Units (DBUs)                 | -237.4   | -214.8  | -181.0  | -31.2    | -16.1             | -87.1    |  |  |
| Foreign currency Banking Units (FCBUs)        | -341.3   | -326.6  | -432.3  | 21.1     | 15.3              | -58.1    |  |  |
| Net Domestic Assets of the Banking System (b) | 3,429.5  | 3,406.1 | 3,461.2 | -0.9     | -0.5              | 22.4     |  |  |
| DBUs                                          | 2,952.0  | 2,945.2 | 2,903.4 | 1.7      | 1.0               | 19.2     |  |  |
| FCBUs                                         | 477.5    | 460.8   | 557.8   | -14.4    | -9.2              | 42.2     |  |  |
| Net Credit to Government                      | 1,362.2  | 1,402.2 | 1,342.6 | 1.5      | 7.5               | 30.2     |  |  |
| Monetary Authorities                          | 145.7    | 141.4   | 186.9   | -22.1    | -28.1             | -40.9    |  |  |
| DBUs                                          | 1,019.2  | 1,056.0 | 964.2   | 5.7      | 11.9              | 69.5     |  |  |
| FCBUs                                         | 197.4    | 204.8   | 191.5   | 3.1      | 24.5              | 31.2     |  |  |
| Credit to Corporations                        | 337.9    | 326.9   | 364.3   | -7.2     | -10.1             | 38.1     |  |  |
| DBUs                                          | 166.9    | 162.8   | 130.2   | 28.2     | 25.7              | 94.7     |  |  |
| F <i>C</i> BUs                                | 171.0    | 164.1   | 234.1   | -26.9    | -29.9             | 18.8     |  |  |
| Credit to the Private Sector                  | 2,529.6  | 2,481.9 | 2,464.6 | 2.6      | 0.8               | 7.9      |  |  |
| DBUs                                          | 2,286.2  | 2,270.0 | 2,250.8 | 1.6      | 0.8               | 8.0      |  |  |
| FCBUs                                         | 243.4    | 211.9   | 213.8   | 13.9     | 1.1               | 5.9      |  |  |
| Reserve Money                                 | 532.1    | 524.5   | 466.6   | 14.0     | 15.0              | -1.3     |  |  |