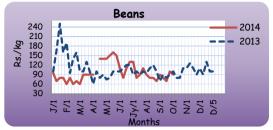

### 1.2 Pettah Market

|                          | Average Wholesale Prices         |                |                | <i>A</i>               | Average Re                          | tail Prices    |                |                        |
|--------------------------|----------------------------------|----------------|----------------|------------------------|-------------------------------------|----------------|----------------|------------------------|
| Item                     | Week Ending 30 <sup>th</sup> Oct | Week<br>Ago    | Month<br>Ago   | Year Ago<br>Annual Avg | Week Ending<br>30 <sup>th</sup> Oct | Week<br>Ago    | Month<br>Ago   | Year Ago<br>Annual Avg |
|                          |                                  | Rs /           | Kg             |                        |                                     | Rs /           | Kg             |                        |
| Rice                     |                                  |                |                |                        |                                     |                |                |                        |
| Samba<br>Kekulu (Red)    | 91.50<br>79.00                   | 87.50<br>76.50 | 82.25<br>74.50 | 66.57<br>52.39         | 95.00<br>83.00                      | 95.00<br>85.00 | 90.50<br>83.00 | 70.46<br>59.60         |
| Vegetables               |                                  |                |                |                        |                                     |                |                |                        |
| Beans                    | 90.00                            | 150.00         | 85.00          | 107.69                 | 120.00                              | 180.00         | 112.50         | 134.42                 |
| Cabbage                  | 50.00                            | 50.00          | 55.00          | 64.76                  | 80.00                               | 80.00          | 85.00          | 92.88                  |
| Carrots                  | 110.00                           | 125.00         | 68.75          | 108.94                 | 140.00                              | 160.00         | 90.00          | 133.46                 |
| Tomatoes                 | 100.00                           | 120.00         | 32.50          | 67.84                  | 140.00                              | 150.00         | 62.50          | 99.81                  |
| Pumpkins                 | 30.00                            | 40.00          | 25.00          | 37.12                  | 60.00                               | 60.00          | 40.00          | 57.60                  |
| Snake Gourd              | 90.00                            | 110.00         | 40.00          | 55.69                  | 120.00                              | 130.00         | 70.00          | 80.77                  |
| Brinjals                 | 90.00                            | 90.00          | 60.00          | 61.42                  | 120.00                              | 120.00         | 92.50          | 85.58                  |
| Ash-Plantains            | 90.00                            | 90.00          | 75.00          | 63.27                  | 120.00                              | 120.00         | 97.50          | 84.23                  |
| Other Foods              |                                  |                |                |                        |                                     |                |                |                        |
| Red-Onions (Local)       | 72.50                            | 85.00          | 70.62          | 148.68                 | 110.00                              | 110.00         | 100.00         | 182.38                 |
| Big-Onions (Local)       | 67.50                            | 67.50          | 64.00          | 97.21                  | 90.00                               | 80.00          | 91.25          | 127.22                 |
| Potatoes (N'Eliya)       | 92.50                            | 92.50          | 77.25          | 96.95                  | 120.00                              | 120.00         | 102.50         | 117.31                 |
| Dried Chilies (Imported) | 205.00                           | 200.00         | 200.75         | 176.50                 | 230.00                              | 240.00         | 235.00         | 219.71                 |
| Dhal (Indian)            | 148.00                           | 147.00         | 147.25         | 131.39                 | 170.00                              | 170.00         | 160.00         | 148.85                 |
| Eggs (Red)               | 10.00                            | 10.00          | 10.75          | 13.39                  | 10.50                               | 10.50          | 11.25          | 13.89                  |
| Coconut (Each)           | 39.00                            | 37.50          | 35.00          | 37.62                  | 50.00                               | 55.00          | 47.50          | 43.98                  |
| Fish*                    |                                  |                |                |                        |                                     |                |                |                        |
| Kelawalla                | 300.00                           | 300.00         | 507.50         | 387.27                 | 370.00                              | 360.00         | 597.50         | 477.31                 |
| Balaya                   | 200.00                           | 180.00         | 280.00         | 280.00                 | 250.00                              | 230.00         | 332.50         | 341.76                 |
| Salaya                   | 100.00                           | 100.00         | 122.50         | 134.71                 | 140.00                              | 120.00         | 167.50         | 179.04                 |
| Paraw (Small)            | 330.00                           | 300.00         | 460.00         | 442.60                 | 370.00                              | 350.00         | 520.00         | 505.60                 |

#### 1.3 Dambulla Market

|                         | Week En   | ding 30 <sup>th</sup> Oct |
|-------------------------|-----------|---------------------------|
| Item (Rs / Kg)          | Wholesale | Retail (Average)          |
|                         | (Average) | Keraii (Average)          |
| Rice                    |           |                           |
| Samba                   | 85.50     | 88.50                     |
| Kekulu (Red)            | 78.00     | 82.50                     |
| Vegetables              |           |                           |
| Beans                   | 86.50     | 135.00                    |
| Carrot                  | 94.00     | 124.00                    |
| Tomatoes                | 99.00     | 153.00                    |
| Pumpkins                | 31.50     | 45.50                     |
| Snake Gourd             | 72.50     | 101.00                    |
| Ash-Plantains           | 64.00     | 90.00                     |
| Other Foods             |           |                           |
| Red-Onions (Local)      | 84.50     | 104.00                    |
| Big-Onions (Local)      | 64.10     | 80.00                     |
| Potatoes (N'Eliya)      | 88.50     | 110.00                    |
| Dried Chilies(Imported) | 205.40    | 228.00                    |
| Coconut (Each)          | 37.00     | 44.30                     |

#### 1.4 Narahenpita Economic Centre

|                          | Average Re           | tail Prices |
|--------------------------|----------------------|-------------|
| Item (Rs / Kg)           | 30 <sup>th</sup> Oct | Week Ago    |
| Rice                     |                      |             |
| Samba                    | 88.00                | 88.00       |
| Kekulu (Red)             | 81.33                | 85.00       |
| Vegetables               |                      |             |
| Beans                    | 140.00               | 173.33      |
| Cabbage                  | 116.67               | 80.00       |
| Carrots                  | 146.67               | 126.67      |
| Tomatoes                 | 193.33               | 106.67      |
| Pumpkins                 | 70.00                | 53.33       |
| Snake Gourd              | 140.00               | 136.67      |
| Brinjals                 | 120.00               | 106.67      |
| Ash-Plantains            | 140.00               | 140.00      |
| Other Foods              |                      |             |
| Red-Onions (Imported)    | n.a                  | n.a         |
| Big-Onions (Imported)    | n.a                  | n.a         |
| Potatoes (Imported)      | n.a                  | n.a         |
| Dried Chilies (Imported) | 223.33               | 223.33      |
| Dhal (Indian)            | 163.33               | 166.67      |
| Eggs (Red)(Each)         | 11.00                | 11.00       |
| Coconut (Each)           | 33.67                | 46.67       |
| Fish                     |                      |             |
| Kelawalla                | 780.00               | 780.00      |
| Balaya                   | n.a                  | 416.67      |
| Salaya                   | 153.33               | 120.00      |
| Paraw (Small)            | 760.00               | 770.00      |