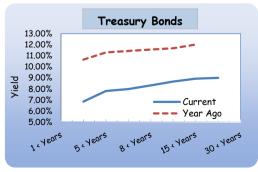

# 3.3 Government Securities - Primary and Secondary Market Yield Rates as for the week $\,$ ending - $29^{\text{th}}$ October 2014

|                |            | Primary   | Market*   | Secondary Market |           |         |           |  |
|----------------|------------|-----------|-----------|------------------|-----------|---------|-----------|--|
| Security       | Maturity   | This Week | Last Week | ٦                | This Week |         | Last Week |  |
|                |            | inis week | Last Week | Buying           | Selling   | Average | Average   |  |
|                | 3 Months   | -         | -         | 5.73%            | 5.59%     | 5.66%   | 5.56%     |  |
| Treasury Bills | 6 Months   | -         | -         | 5.82%            | 5.69%     | 5.76%   | 5.68%     |  |
|                | 12 Months  | 6.00%     | 6.00%     | 6.08%            | 5.96%     | 6.02%   | 5.99%     |  |
|                | 2 < Years  | -         | -         | 6.93%            | 6.82%     | 6.88%   | 6.71%     |  |
|                | 5 < Years  | -         | -         | 7.91%            | 7.75%     | 7.83%   | 7.91%     |  |
|                | 6 < Years  | -         | -         | 8.06%            | 7.93%     | 8.00%   | 8.03%     |  |
| Transumy Panda | 8 < Years  | -         | -         | 8.41%            | 8.28%     | 8.34%   | 8.36%     |  |
| Treasury Bonds | 10 < Years | -         | -         | 8.75%            | 8.63%     | 8.69%   | 8.70%     |  |
|                | 15 < Years | -         | -         | 9.05%            | 8.83%     | 8.94%   | 8.91%     |  |
|                | 20 < Years | -         | -         | 9.16%            | 8.88%     | 9.02%   | 9.01%     |  |
|                | 30 < Years | -         | 8.85%     | 9.79%            | 9.63%     | 9.71%   | 9.71%     |  |

<sup>\*</sup> Primary market transactions during the week ending 29/10/2014

The secondary market yield rates of T-bills and T-bonds have marginally increase during the week with the market expectations.