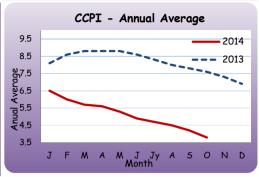

# Real Sector & Inflation

Inflation, as measured by the change in the Colombo Consumers' Price Index (CCPI)(2006/07=100), which is computed by the Department of Census and Statistics, decreased from 3.5 per cent in September 2014 to 1.6 per cent in October 2014, which is the lowest rate recorded since November 2009, on a YoY basis. Annual average inflation also declined to 3.8 per cent in October 2014 from 4.2 per cent recorded in the previous month. Within the Non-food category, prices of items in the sub groups of Housing, Water, Electricity, Gas and other Fuels; and Transport decreased due to the downward revision of electricity tariff and prices of fuel and LP gas. Core inflation, which measures the underlying inflation in the economy, decreased in October 2014 compared to the previous month on a YoY basis while annual average inflation increased marginally during the month.

## 1.1 Price Indices

| Item                                  | Oct<br>2014 | Month<br>Ago | Year<br>Ago |
|---------------------------------------|-------------|--------------|-------------|
| (2006 / 07 = 100)                     |             | _            |             |
| Colombo Consumers' Price Index (CCPI) | 179.0       | 181.9        | 176.1       |
| Annual Average Change %               | 3.8         | 4.2          | 7.6         |
| Year - on - Year Change %             | 1.6         | 3.5          | 6.7         |
| Core Inflation - ( CCPI )             | 172.9       | 172.9        | 166.9       |
| Annual Average Change %               | 3.3         | 3.2          | 5.3         |
| Year - on - Year Change %             | 3.6         | 3.7          | 2.6         |