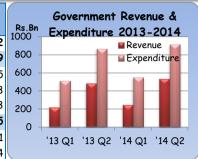

## Fiscal Sector

During the first half of 2014, total revenue as a percentage of estimated GDP declined marginally to 5.4 per cent from 5.6 per cent in the corresponding period of 2013. However, in nominal terms, total revenue increased to Rs. 536.4 billion during the first half of the year from Rs. 487.9 billion recorded during the same period in 2013 reflecting an increase in both tax revenue and non-tax revenue. Tax revenue increased to Rs. 484.4 billion during the first half of 2014 compared to Rs. 441.5 billion recorded during the corresponding period in 2013 mainly due to the increase in revenue from corporate and non corporate income tax, VAT revenue generated from both imports and domestic economic activities, excise tax on motor vehicles and PAL. Meanwhile, non tax revenue increased during the period mainly due a significant increase in profit and dividend transfers from State Owned Business Enterprises.

Total expenditure and net lending as a percentage of estimated GDP during the first half of 2014 declined to 9.2 per cent compared to 10 per cent recorded in the corresponding period in 2013 due to the decline in both recurrent expenditure and capital expenditure and net lending.

#### 3.1 Government Finance (Rs.bn)

| T4 - 11-                               | 2014 *               | 2013                 |
|----------------------------------------|----------------------|----------------------|
| Item                                   | 1 <sup>st</sup> Half | 1 <sup>st</sup> Half |
| Revenue and Grants                     | 543.6                | 490.2                |
| Revenue                                | 536.4                | 487.9                |
| Tax                                    | 484.4                | 441.5                |
| Non tax                                | 52.0                 | 46.3                 |
| Grants                                 | 7.2                  | 2.3                  |
| Expenditure & Lending Minus Repayments | 915.4                | 868.5                |
| Current                                | 637.2                | 600.1                |
| Capital & Lending Minus Repayments     | 278.2                | 268.4                |
| * Descriptional **Descripted           |                      |                      |