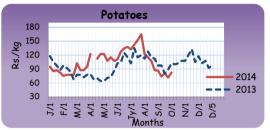

### 1.2 Pettah Market

|                          | Average Wholesale Prices         |                |                | <i>A</i>               | Average Re                          | tail Prices    |                |                        |
|--------------------------|----------------------------------|----------------|----------------|------------------------|-------------------------------------|----------------|----------------|------------------------|
| Item                     | Week Ending 30 <sup>th</sup> Oct | Week<br>Ago    | Month<br>Ago   | Year Ago<br>Annual Avg | Week Ending<br>30 <sup>th</sup> Oct | Week<br>Ago    | Month<br>Ago   | Year Ago<br>Annual Avg |
|                          |                                  | Rs /           | Kg             |                        |                                     | Rs /           | Kg             |                        |
| Rice                     |                                  |                |                |                        |                                     |                |                |                        |
| Samba<br>Kekulu (Red)    | 91.50<br>79.00                   | 87.50<br>76.50 | 82.25<br>74.50 | 66.57<br>52.39         | 95.00<br>83.00                      | 95.00<br>85.00 | 90.50<br>83.00 | 70.46<br>59.60         |
| Vegetables               |                                  |                |                |                        |                                     |                |                |                        |
| Beans                    | 90.00                            | 150.00         | 85.00          | 107.69                 | 120.00                              | 180.00         | 112.50         | 134.42                 |
| Cabbage                  | 50.00                            | 50.00          | 55.00          | 64.76                  | 80.00                               | 80.00          | 85.00          | 92.88                  |
| Carrots                  | 110.00                           | 125.00         | 68.75          | 108.94                 | 140.00                              | 160.00         | 90.00          | 133.46                 |
| Tomatoes                 | 100.00                           | 120.00         | 32.50          | 67.84                  | 140.00                              | 150.00         | 62.50          | 99.81                  |
| Pumpkins                 | 30.00                            | 40.00          | 25.00          | 37.12                  | 60.00                               | 60.00          | 40.00          | 57.60                  |
| Snake Gourd              | 90.00                            | 110.00         | 40.00          | 55.69                  | 120.00                              | 130.00         | 70.00          | 80.77                  |
| Brinjals                 | 90.00                            | 90.00          | 60.00          | 61.42                  | 120.00                              | 120.00         | 92.50          | 85.58                  |
| Ash-Plantains            | 90.00                            | 90.00          | 75.00          | 63.27                  | 120.00                              | 120.00         | 97.50          | 84.23                  |
| Other Foods              |                                  |                |                |                        |                                     |                |                |                        |
| Red-Onions (Local)       | 72.50                            | 85.00          | 70.62          | 148.68                 | 110.00                              | 110.00         | 100.00         | 182.38                 |
| Big-Onions (Local)       | 67.50                            | 67.50          | 64.00          | 97.21                  | 90.00                               | 80.00          | 91.25          | 127.22                 |
| Potatoes (N'Eliya)       | 92.50                            | 92.50          | 77.25          | 96.95                  | 120.00                              | 120.00         | 102.50         | 117.31                 |
| Dried Chilies (Imported) | 205.00                           | 200.00         | 200.75         | 176.50                 | 230.00                              | 240.00         | 235.00         | 219.71                 |
| Dhal (Indian)            | 148.00                           | 147.00         | 147.25         | 131.39                 | 170.00                              | 170.00         | 160.00         | 148.85                 |
| Eggs (Red)               | 10.00                            | 10.00          | 10.75          | 13.39                  | 10.50                               | 10.50          | 11.25          | 13.89                  |
| Coconut (Each)           | 39.00                            | 37.50          | 35.00          | 37.62                  | 50.00                               | 55.00          | 47.50          | 43.98                  |
| Fish*                    |                                  |                |                |                        |                                     |                |                |                        |
| Kelawalla                | 300.00                           | 300.00         | 507.50         | 387.27                 | 370.00                              | 360.00         | 597.50         | 477.31                 |
| Balaya                   | 200.00                           | 180.00         | 280.00         | 280.00                 | 250.00                              | 230.00         | 332.50         | 341.76                 |
| Salaya                   | 100.00                           | 100.00         | 122.50         | 134.71                 | 140.00                              | 120.00         | 167.50         | 179.04                 |
| Paraw (Small)            | 330.00                           | 300.00         | 460.00         | 442.60                 | 370.00                              | 350.00         | 520.00         | 505.60                 |

#### 1.3 Dambulla Market

|                         | Week En   | ding 30 <sup>th</sup> Oct |
|-------------------------|-----------|---------------------------|
| Item (Rs / Kg)          | Wholesale | Retail (Average)          |
|                         | (Average) | Keraii (Average)          |
| Rice                    |           |                           |
| Samba                   | 85.50     | 88.50                     |
| Kekulu (Red)            | 78.00     | 82.50                     |
| Vegetables              |           |                           |
| Beans                   | 86.50     | 135.00                    |
| Carrot                  | 94.00     | 124.00                    |
| Tomatoes                | 99.00     | 153.00                    |
| Pumpkins                | 31.50     | 45.50                     |
| Snake Gourd             | 72.50     | 101.00                    |
| Ash-Plantains           | 64.00     | 90.00                     |
| Other Foods             |           |                           |
| Red-Onions (Local)      | 84.50     | 104.00                    |
| Big-Onions (Local)      | 64.10     | 80.00                     |
| Potatoes (N'Eliya)      | 88.50     | 110.00                    |
| Dried Chilies(Imported) | 205.40    | 228.00                    |
| Coconut (Each)          | 37.00     | 44.30                     |

#### 1.4 Narahenpita Economic Centre

|                          | Average Re           | tail Prices |
|--------------------------|----------------------|-------------|
| Item (Rs / Kg)           | 30 <sup>th</sup> Oct | Week Ago    |
| Rice                     |                      |             |
| Samba                    | 88.00                | 88.00       |
| Kekulu (Red)             | 81.33                | 85.00       |
| Vegetables               |                      |             |
| Beans                    | 140.00               | 173.33      |
| Cabbage                  | 116.67               | 80.00       |
| Carrots                  | 146.67               | 126.67      |
| Tomatoes                 | 193.33               | 106.67      |
| Pumpkins                 | 70.00                | 53.33       |
| Snake Gourd              | 140.00               | 136.67      |
| Brinjals                 | 120.00               | 106.67      |
| Ash-Plantains            | 140.00               | 140.00      |
| Other Foods              |                      |             |
| Red-Onions (Imported)    | n.a                  | n.a         |
| Big-Onions (Imported)    | n.a                  | n.a         |
| Potatoes (Imported)      | n.a                  | n.a         |
| Dried Chilies (Imported) | 223.33               | 223.33      |
| Dhal (Indian)            | 163.33               | 166.67      |
| Eggs (Red)(Each)         | 11.00                | 11.00       |
| Coconut (Each)           | 33.67                | 46.67       |
| Fish                     |                      |             |
| Kelawalla                | 780.00               | 780.00      |
| Balaya                   | n.a                  | 416.67      |
| Salaya                   | 153.33               | 120.00      |
| Paraw (Small)            | 760.00               | 770.00      |