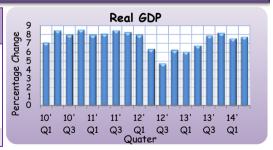

The economy continued its growth momentum by recording a 7.8 per cent growth in real terms during the second quarter of 2014, supported by the 12.2 per cent growth of the Industry sector, 6.5 per cent growth in Agriculture sector and 5.8 per cent growth of Services sector.

#### 1.9 GDP by Industrial Origin at Constant (2002) Prices - Growth Rates

| Item        | 2014*<br>2 <sup>nd</sup> Quarter | 2013<br>2 <sup>nd</sup> Quarter | 2013<br>Annual |
|-------------|----------------------------------|---------------------------------|----------------|
| Agriculture | 6.5                              | -1.1                            | 4.7            |
| Industry    | 12.2                             | 10.1                            | 9.9            |
| Services    | 5.8                              | 6.6                             | 6.4            |
| GDP         | 7.8                              | 6.8                             | 7.3            |