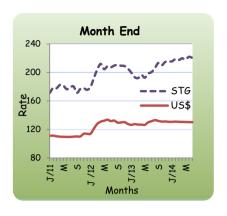

0            | 1.21        | 1.33        |
| Euro             | 162.23               | 167.56          | 164.90          | 165.48      | 179.73      |
| INR(1)           |                      |                 | 2.13            | 2.14        | 2.14        |
| SDR              | ( As at 30 Oc        | rt 2014)        | 193.76          | 194.30      | 201.49      |
| Central Bank pur | chases and s         | sales**         | September       | Month       | Year        |
| (US\$ Mn. )      |                      | 2014            | Ago             | Ago         |             |
| Purchases        |                      | 96.60           | 315.20          | 2.50        |             |
| S                | ales                 |                 | 173.90          | 44.50       | 60.60       |



|                                                          | Week Ending<br>Oct 31 | Week<br>Ago | Year<br>Ago |
|----------------------------------------------------------|-----------------------|-------------|-------------|
| Average Daily Interbank Volume (US\$ Mn.)                | 20.67                 | 25.90       | 21.97       |
| (spot, tom and cash transactions among commercial banks) |                       |             |             |
| Forward Transactions                                     |                       |             |             |
| Forward Rates (US\$) <sup>(2)</sup>                      |                       |             |             |
| 1 Month                                                  | 131.29                | 131.16      | 131.72      |
| 3 Mon