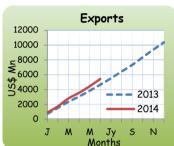

| 24.1     |
| Imports                     | 8.99             | 9.09             | -1.2     | 1,173.40         | 1,152.67         | 1.8      |
| Consumer Goods              | 1.60             | 1.52             | 4.9      | 208.84           | 193.24           | 8.1      |
| Intermediate Goods          | 5.56             | 5.40             | 3.0      | 725.97           | 684.46           | 6.1      |
| Investment Goods            | 1.82             | 2.16             | -15.8    | 237.78           | 274.11           | -13.3    |
| Other                       | 0.01             | 0.01             | -8.3     | 0.81             | 0.86             | -5.5     |
| Trade Balance               | -3.55            | -4.44            | -20.1    | -463.17          | -562.38          | -17.6    |









| 4.5 Trade Indices (2010= 100 ) |        |        |        |  |
|--------------------------------|--------|--------|--------|--|
| Item                           | 2014** | Month  | Year   |  |
| TIEM                           | May    | Ago    | Ago    |  |
| Total Exports                  |        |        |        |  |
| Value                          | 122.77 | 106.07 | 110.49 |  |
| Quantity                       | 118.25 | 103.36 | 106.59 |  |
| Unit Value                     | 103.82 | 102.62 | 103.66 |  |
| Total Imports                  |        |        |        |  |
| Value                          | 121.11 | 129.27 | 138.61 |  |
| Quantity                       | 105.40 | 112.62 | 119.39 |  |
| Unit Value                     | 114.90 | 114.79 | 116.10 |  |
| Terms of Tra