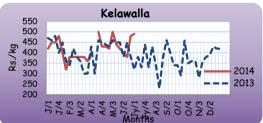

## 1.2 Pettah Market

|                          | Average Wholesale Prices          |             |              |                        | Average Retail Prices             |             |              |                        |
|--------------------------|-----------------------------------|-------------|--------------|------------------------|-----------------------------------|-------------|--------------|------------------------|
| Item                     | Week Ending  11 <sup>th</sup> Sep | Week<br>Ago | Month<br>Ago | Year Ago<br>Annual Avg | Week Ending  11 <sup>th</sup> Sep | Week<br>Ago | Month<br>Ago | Year Ago<br>Annual Ava |
|                          |                                   |             |              |                        |                                   |             |              |                        |
| 2.                       |                                   | Rs /        | Kg           |                        |                                   | Rs /        | Kg           |                        |
| Rice                     |                                   |             |              |                        |                                   |             |              |                        |
| Samba                    | 82.50                             | 82.50       | 78.13        | 66.57                  | 90.00                             | 90.00       | 84.25        | 70.46                  |
| Kekulu (Red)             | 79.00                             | 66.50       | 71.75        | 52.39                  | 85.00                             | 85.00       | 79.25        | 59.60                  |
| Vegetables               |                                   |             |              |                        |                                   |             |              |                        |
| Beans                    | 70.00                             | 80.00       | 80.00        | 107.69                 | 100.00                            | 110.00      | 102.50       | 134.42                 |
| Cabbage                  | 60.00                             | 60.00       | 80.00        | 64.76                  | 90.00                             | 90.00       | 110.00       | 92.88                  |
| Carrots                  | 60.00                             | 65.00       | 65.00        | 108.94                 | 80.00                             | 90.00       | 90.00        | 133.46                 |
| Tomatoes                 | 30.00                             | 30.00       | 50.00        | 67.84                  | 60.00                             | 60.00       | 82.50        | 99.81                  |
| Pumpkins                 | 25.00                             | 25.00       | 27.50        | 37.12                  | 40.00                             | 40.00       | 45.00        | 57.60                  |
| Snake Gourd              | 30.00                             | 40.00       | 41.25        | 55.69                  | 60.00                             | 70.00       | 65.00        | 80.77                  |
| Brinjals                 | 50.00                             | 50.00       | 52.50        | 61.42                  | 80.00                             | 90.00       | 82.50        | 85.58                  |
| Ash-Plantains            | 80.00                             | 70.00       | 77.50        | 63.27                  | 100.00                            | 90.00       | 97.50        | 84.23                  |
| Other Foods              |                                   |             |              |                        |                                   |             |              |                        |
| Red-Onions (Local)       | 75.00                             | 62.50       | 61.88        | 148.68                 | 100.00                            | 100.00      | 90.00        | 182.38                 |
| Big-Onions (Local)       | 72.50                             | 70.00       | 82.50        | 97.21                  | 100.00                            | 100.00      | 107.50       | 127.22                 |
| Potatoes (N'Eliya)       | 81.00                             | 74.00       | 99.13        | 96.95                  | 100.00                            | 100.00      | 125.00       | 117.31                 |
| Dried Chilies (Imported) | 203.00                            | 200.00      | 193.50       | 176.50                 | 230.00                            | 230.00      | 225.00       | 219.71                 |
| Dhal (Indian)            | 142.00                            | 142.00      | 146.25       | 131.39                 | 150.00                            | 160.00      | 160.00       | 148.85                 |
| Eggs (Red)               | 11.00                             | 9.00        | 11.75        | 13.39                  | 11.50                             | 9.50        | 12.25        | 13.89                  |
| Coconut (Each)           | 34.50                             | 34.50       | 34.50        | 37.62                  | 45.00                             | 50.00       | 45.00        | 43.98                  |
| Fish*                    |                                   |             |              |                        |                                   |             |              |                        |
| Kelawalla                | 480.00                            | 580.00      | 457.50       | 387.27                 | 600.00                            | 610.00      | 580.00       | 477.31                 |
| Balaya                   | 350.00                            | 350.00      | 315.00       | 280.00                 | 400.00                            | 400.00      | 362.50       | 341.76                 |
| Salaya                   | 140.00                            | 120.00      | 150.00       | 134.71                 | 200.00                            | 160.00      | 197.50       | 179.04                 |
| Paraw (Small)            | 380.00                            | 500.00      | 465.00       | 442.60                 | 450.00                            | 550.00      | 505.00       | 505.60                 |

## 1.4 Narahenpita Economic Centre

|                          | Average Retail Prices |          |  |  |  |
|--------------------------|-----------------------|----------|--|--|--|
| Item (Rs / Kg)           | 10 <sup>th</sup> Sep  | Week Ago |  |  |  |
| Rice                     |                       |          |  |  |  |
| Samba                    | 85.33                 | 86.67    |  |  |  |
| Kekulu (Red)             | 87.00                 | 83.67    |  |  |  |
| Vegetables               |                       |          |  |  |  |
| Beans                    | 120.00                | 113.33   |  |  |  |
| Cabbage                  | 93.33                 | 100.00   |  |  |  |
| Carrots                  | 100.00                | 86.67    |  |  |  |
| Tomatoes                 | 80.00                 | 60.00    |  |  |  |
| Pumpkins                 | 53.33                 | 73.33    |  |  |  |
| Snake Gourd              | 86.67                 | 83.33    |  |  |  |
| Brinjals                 | 93.33                 | 80.00    |  |  |  |
| Ash-Plantains            | 113.33                | 120.00   |  |  |  |
| Other Foods              |                       |          |  |  |  |
| Red-Onions (Imported)    | n.a                   | 80.00    |  |  |  |
| Big-Onions (Imported)    | n.a                   | 86.67    |  |  |  |
| Potatoes (Imported)      | 80.00                 | 86.67    |  |  |  |
| Dried Chilies (Imported) | 226.67                | 220.00   |  |  |  |
| Dhal (Indian)            | 152.67                | 160.00   |  |  |  |
| Eggs (Red)(Each)         | 10.00                 | 10.00    |  |  |  |
| Coconut (Each)           | 48.33                 | 50.00    |  |  |  |
| Fish                     |                       |          |  |  |  |
| Kelawalla                | 853.33                | 940.00   |  |  |  |
| Balaya                   | n.a                   | n.a      |  |  |  |
| Salaya                   | 143.33                | 220.00   |  |  |  |
| Paraw (Small)            | 566.67                | 646.67   |  |  |  |