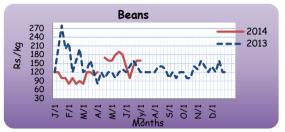

## 1.2 Pettah Market

|                          | Average Wholesale Prices          |             |              |                        | Average Retail Prices             |             |              |                        |
|--------------------------|-----------------------------------|-------------|--------------|------------------------|-----------------------------------|-------------|--------------|------------------------|
| Item                     | Week Ending  11 <sup>th</sup> Sep | Week<br>Ago | Month<br>Ago | Year Ago<br>Annual Avg | Week Ending  11 <sup>th</sup> Sep | Week<br>Ago | Month<br>Ago | Year Ago<br>Annual Ava |
|                          |                                   |             |              |                        |                                   |             |              |                        |
| 2.                       |                                   | Rs /        | Kg           |                        |                                   | Rs /        | Kg           |                        |
| Rice                     |                                   |             |              |                        |                                   |             |              |                        |
| Samba                    | 82.50                             | 82.50       | 78.13        | 66.57                  | 90.00                             | 90.00       | 84.25        | 70.46                  |
| Kekulu (Red)             | 79.00                             | 66.50       | 71.75        | 52.39                  | 85.00                             | 85.00       | 79.25        | 59.60                  |
| Vegetables               |                                   |             |              |                        |                                   |             |              |                        |
| Beans                    | 70.00                             | 80.00       | 80.00        | 107.69                 | 100.00                            | 110.00      | 102.50       | 134.42                 |
| Cabbage                  | 60.00                             | 60.00       | 80.00        | 64.76                  | 90.00                             | 90.00       | 110.00       | 92.88                  |
| Carrots                  | 60.00                             | 65.00       | 65.00        | 108.94                 | 80.00                             | 90.00       | 90.00        | 133.46                 |
| Tomatoes                 | 30.00                             | 30.00       | 50.00        | 67.84                  | 60.00                             | 60.00       | 82.50        | 99.81                  |
| Pumpkins                 | 25.00                             | 25.00       | 27.50        | 37.12                  | 40.00                             | 40.00       | 45.00        | 57.60                  |
| Snake Gourd              | 30.00                             | 40.00       | 41.25        | 55.69                  | 60.00                             | 70.00       | 65.00        | 80.77                  |
| Brinjals                 | 50.00                             | 50.00       | 52.50        | 61.42                  | 80.00                             | 90.00       | 82.50        | 85.58                  |
| Ash-Plantains            | 80.00                             | 70.00       | 77.50        | 63.27                  | 100.00                            | 90.00       | 97.50        | 84.23                  |
| Other Foods              |                                   |             |              |                        |                                   |             |              |                        |
| Red-Onions (Local)       | 75.00                             | 62.50       | 61.88        | 148.68                 | 100.00                            | 100.00      | 90.00        | 182.38                 |
| Big-Onions (Local)       | 72.50                             | 70.00       | 82.50        | 97.21                  | 100.00                            | 100.00      | 107.50       | 127.22                 |
| Potatoes (N'Eliya)       | 81.00                             | 74.00       | 99.13        | 96.95                  | 100.00                            | 100.00      | 125.00       | 117.31                 |
| Dried Chilies (Imported) | 203.00                            | 200.00      | 193.50       | 176.50                 | 230.00                            | 230.00      | 225.00       | 219.71                 |
| Dhal (Indian)            | 142.00                            | 142.00      | 146.25       | 131.39                 | 150.00                            | 160.00      | 160.00       | 148.85                 |
| Eggs (Red)               | 11.00                             | 9.00        | 11.75        | 13.39                  | 11.50                             | 9.50        | 12.25        | 13.89                  |
| Coconut (Each)           | 34.50                             | 34.50       | 34.50        | 37.62                  | 45.00                             | 50.00       | 45.00        | 43.98                  |
| Fish*                    |                                   |             |              |                        |                                   |             |              |                        |
| Kelawalla                | 480.00                            | 580.00      | 457.50       | 387.27                 | 600.00                            | 610.00      | 580.00       | 477.31                 |
| Balaya                   | 350.00                            | 350.00      | 315.00       | 280.00                 | 400.00                            | 400.00      | 362.50       | 341.76                 |
| Salaya                   | 140.00                            | 120.00      | 150.00       | 134.71                 | 200.00                            | 160.00      | 197.50       | 179.04                 |
| Paraw (Small)            | 380.00                            | 500.00      | 465.00       | 442.60                 | 450.00                            | 550.00      | 505.00       | 505.60                 |

#### 1.3 Dambulla Market

|                         | Week Ending 11 <sup>th</sup> Sep |                  |  |  |
|-------------------------|----------------------------------|------------------|--|--|
| Item (Rs / Kg)          | Wholesale<br>(Average)           | Retail (Average) |  |  |
| Rice                    |                                  |                  |  |  |
| Samba                   | 85.50                            | 88.50            |  |  |
| Kekulu (Red)            | 80.00                            | 83.50            |  |  |
| Vegetables              |                                  |                  |  |  |
| Beans                   | 79.38                            | 105.00           |  |  |
| Carrot                  | 58.13                            | 90.00            |  |  |
| Tomatoes                | 19.75                            | 52.50            |  |  |
| Pumpkins                | 15.63                            | 31.88            |  |  |
| Snake Gourd             | 20.38                            | 45.63            |  |  |
| Ash-Plantains           | 53.75                            | 74.38            |  |  |
| Other Foods             |                                  |                  |  |  |
| Red-Onions (Local)      | 73.13                            | 91.25            |  |  |
| Big-Onions (Local)      | 66.88                            | 90.63            |  |  |
| Potatoes (N'Eliya)      | 80.25                            | 96.25            |  |  |
| Dried Chilies(Imported) | 202.50                           | 225.00           |  |  |
| Coconut (Each)          | 33.50                            | 42.50            |  |  |

## 1.4 Narahenpita Economic Centre

|                          | Average Retail Prices |          |  |  |  |
|--------------------------|-----------------------|----------|--|--|--|
| Item (Rs / Kg)           | 10 <sup>th</sup> Sep  | Week Ago |  |  |  |
| Rice                     |                       |          |  |  |  |
| Samba                    | 85.33                 | 86.67    |  |  |  |
| Kekulu (Red)             | 87.00                 | 83.67    |  |  |  |
| Vegetables               |                       |          |  |  |  |
| Beans                    | 120.00                | 113.33   |  |  |  |
| Cabbage                  | 93.33                 | 100.00   |  |  |  |
| Carrots                  | 100.00                | 86.67    |  |  |  |
| Tomatoes                 | 80.00                 | 60.00    |  |  |  |
| Pumpkins                 | 53.33                 | 73.33    |  |  |  |
| Snake Gourd              | 86.67                 | 83.33    |  |  |  |
| Brinjals                 | 93.33                 | 80.00    |  |  |  |
| Ash-Plantains            | 113.33                | 120.00   |  |  |  |
| Other Foods              |                       |          |  |  |  |
| Red-Onions (Imported)    | n.a                   | 80.00    |  |  |  |
| Big-Onions (Imported)    | n.a                   | 86.67    |  |  |  |
| Potatoes (Imported)      | 80.00                 | 86.67    |  |  |  |
| Dried Chilies (Imported) | 226.67                | 220.00   |  |  |  |
| Dhal (Indian)            | 152.67                | 160.00   |  |  |  |
| Eggs (Red)(Each)         | 10.00                 | 10.00    |  |  |  |
| Coconut (Each)           | 48.33                 | 50.00    |  |  |  |
| Fish                     |                       |          |  |  |  |
| Kelawalla                | 853.33                | 940.00   |  |  |  |
| Balaya                   | n.a                   | n.a      |  |  |  |
| Salaya                   | 143.33                | 220.00   |  |  |  |
| Paraw (Small)            | 566.67                | 646.67   |  |  |  |