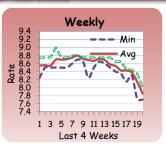

## 2.1 Interest Rates

| Item                                                        | Week Ending<br>Sep 12 | Week Ago           | Year Ago    |
|-------------------------------------------------------------|-----------------------|--------------------|-------------|
| Commercial Bank Average Weighted Prime Lending Rate (AWPR)  | 7.17                  | 7.24               | 13.82       |
| Treasury Bill Yield (Excluding 10% withholding tax)         |                       |                    |             |
| - 91 days                                                   | 6.18                  | -                  | 8.61        |
| - 182 days                                                  | 6.27                  | 6.28               | 9.64        |
| - 364 days                                                  | 6.29                  | 6.30               | 10.57       |
| Standing Deposit Facility                                   | 6.50                  | 6.50               | 7.00        |
| Standing Lending Facility                                   | 8.00                  | 8.00               | 9.00        |
| Call Money Weekly Average (CMR)                             | 6.70                  | 6.70               | 8.56        |
| Sri Lanka Inter Bank Offer Rate ( SLIBOR )                  |                       |                    |             |
| 1 day                                                       | 6.74                  | 6.74               | 8.66        |
| 7 days                                                      | 7.18                  | 7.18               | 9.14        |
| 1 Month                                                     | 7.43                  | 7.43               | 9.95        |
| 3 Months                                                    | 7.77                  | 7.77               | 10.61       |
| 6 Months                                                    | 7.93                  | 7.94               | 11.35       |
| 12 Months                                                   | 8.14                  | 8.15               | 12.30       |
| Commercial Banks                                            | March 2014            | Month Ago          | Year Ago    |
| Saving Deposits -                                           | 0.75-9.00             | 0.75-9.00          | 0.75-10.50  |
| One Year Fixed Deposits -                                   | 5.50-14.75            | 5.60-15.50         | 5.00-16.25  |
|                                                             | August 2014           | Month Ago          | Year Ago    |
| Commercial Bank Average Weighted Deposit Rate (AWDR)        | 7.02                  | 7.16               | 10.10       |
| Commercial Bank Average Weighted Fixed Deposit Rate (AWFDR) | 8.44                  | 8.64               | 12.82       |
|                                                             | July 2014             | Month Ago          | Year Ago    |
| Commercial Bank Average Weighted Lending Rate (AWLR)        | 13.53                 | 13.83              | 15.93       |
| NSB                                                         | March 2014            | Month Ago          | Year Ago    |
| Saving Deposits -                                           | 5.00                  | 5.00               | 5.00        |
| One Year Fixed Deposits -                                   | 7.50                  | 8.00               | 12.50       |
| Treasury Bonds Auction                                      | (09 Y & 06 Months)    | (14 Y & 10 Months) | (30 Months) |
| Treusury Donus Auction                                      | 10/07/2014            | 10/07/2014         | 27/05/2014  |
| Coupon rate                                                 | 11.40                 | 13.00              | 13.50       |
| Weighted Average Yield (Excluding 10% withholding tax)      | 9.23                  | 10.58              | 11.75       |

| Item                           | 08.09.2014 | 09.09.2014 | 10.09.2014 | 11.09.2014 | 12.09.2014 |
|--------------------------------|------------|------------|------------|------------|------------|
| Call Money Market              |            |            |            |            |            |
| Weighted Average Rate (% p.a.) | 0.00       | 6.70       | 6.70       | 6.70       | 6.70       |
| Gross Volume (Rs. Mn)          | 0          | 7,440      | 10,460     | 12,380     | 9,582      |
| Repo Market                    |            |            |            |            |            |
| Weighted Average Rate (% p.a.) | 0.00       | 6.51       | 6.52       | 6.52       | 6.52       |
| Gross Volume (Rs. Mn)          | 0          | 8,800      | 8,095      | 8,068      | 11,287     |