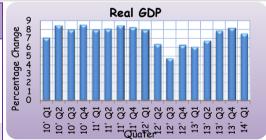

The economy continued its growth momentum by recording a 7.6 per cent growth in real terms during the first quarter of 2014, largely supported by the 12.6 per cent growth of the Industry Sector and the 6.5 per cent growth of the Services sector; albeit the Agriculture Sector slowed down to 0.2 per cent.

#### 1.9 GDP by Industrial Origin at Constant (2002) Prices - Growth Rates

| Item        | 2014*<br>1 <sup>st</sup> Quarter | 2013<br>1 <sup>st</sup> Quarter | 2013<br>Annual |
|-------------|----------------------------------|---------------------------------|----------------|
| Agriculture | 0.2                              | 3.4                             | 4.7            |
| Industry    | 12.6                             | 10.7                            | 9.9            |
| Services    | 6.5                              | 4.3                             | 6.4            |
| GDP         | 7.6                              | 6.1                             | 7.3            |