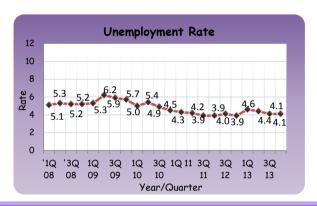

# 1.10 Employment (a)

| Item                              | 2014                    | 2013                    | 2013   |
|-----------------------------------|-------------------------|-------------------------|--------|
| TIEM                              | 1 <sup>st</sup> Quarter | 1 <sup>st</sup> Quarter | Annual |
| Labour Force Participation rate   | 53.4                    | 54.2                    | 53.8   |
| Unemployment rate                 | 4.1                     | 4.6                     | 4.4    |
| Employed Persons by Sectors % (b) |                         |                         |        |
| Agriculture                       | 26.4                    | 28.2                    | 29.7   |
| Industry                          | 27.8                    | 26.9                    | 26.2   |
| Services                          | 45.7                    | 44.9                    | 44.1   |