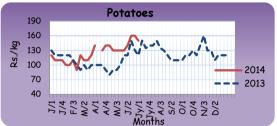

## 1.2 Pettah Market

|                          | Average Wholesale Prices          |             |              |                        | Average Retail Prices             |             |              |                        |
|--------------------------|-----------------------------------|-------------|--------------|------------------------|-----------------------------------|-------------|--------------|------------------------|
| Item                     | Week Ending  11 <sup>th</sup> Sep | Week<br>Ago | Month<br>Ago | Year Ago<br>Annual Avg | Week Ending  11 <sup>th</sup> Sep | Week<br>Ago | Month<br>Ago | Year Ago<br>Annual Ava |
|                          |                                   |             |              |                        |                                   |             |              |                        |
| 2.                       |                                   | Rs /        | Kg           |                        |                                   | Rs /        | Kg           |                        |
| Rice                     |                                   |             |              |                        |                                   |             |              |                        |
| Samba                    | 82.50                             | 82.50       | 78.13        | 66.57                  | 90.00                             | 90.00       | 84.25        | 70.46                  |
| Kekulu (Red)             | 79.00                             | 66.50       | 71.75        | 52.39                  | 85.00                             | 85.00       | 79.25        | 59.60                  |
| Vegetables               |                                   |             |              |                        |                                   |             |              |                        |
| Beans                    | 70.00                             | 80.00       | 80.00        | 107.69                 | 100.00                            | 110.00      | 102.50       | 134.42                 |
| Cabbage                  | 60.00                             | 60.00       | 80.00        | 64.76                  | 90.00                             | 90.00       | 110.00       | 92.88                  |
| Carrots                  | 60.00                             | 65.00       | 65.00        | 108.94                 | 80.00                             | 90.00       | 90.00        | 133.46                 |
| Tomatoes                 | 30.00                             | 30.00       | 50.00        | 67.84                  | 60.00                             | 60.00       | 82.50        | 99.81                  |
| Pumpkins                 | 25.00                             | 25.00       | 27.50        | 37.12                  | 40.00                             | 40.00       | 45.00        | 57.60                  |
| Snake Gourd              | 30.00                             | 40.00       | 41.25        | 55.69                  | 60.00                             | 70.00       | 65.00        | 80.77                  |
| Brinjals                 | 50.00                             | 50.00       | 52.50        | 61.42                  | 80.00                             | 90.00       | 82.50        | 85.58                  |
| Ash-Plantains            | 80.00                             | 70.00       | 77.50        | 63.27                  | 100.00                            | 90.00       | 97.50        | 84.23                  |
| Other Foods              |                                   |             |              |                        |                                   |             |              |                        |
| Red-Onions (Local)       | 75.00                             | 62.50       | 61.88        | 148.68                 | 100.00                            | 100.00      | 90.00        | 182.38                 |
| Big-Onions (Local)       | 72.50                             | 70.00       | 82.50        | 97.21                  | 100.00                            | 100.00      | 107.50       | 127.22                 |
| Potatoes (N'Eliya)       | 81.00                             | 74.00       | 99.13        | 96.95                  | 100.00                            | 100.00      | 125.00       | 117.31                 |
| Dried Chilies (Imported) | 203.00                            | 200.00      | 193.50       | 176.50                 | 230.00                            | 230.00      | 225.00       | 219.71                 |
| Dhal (Indian)            | 142.00                            | 142.00      | 146.25       | 131.39                 | 150.00                            | 160.00      | 160.00       | 148.85                 |
| Eggs (Red)               | 11.00                             | 9.00        | 11.75        | 13.39                  | 11.50                             | 9.50        | 12.25        | 13.89                  |
| Coconut (Each)           | 34.50                             | 34.50       | 34.50        | 37.62                  | 45.00                             | 50.00       | 45.00        | 43.98                  |
| Fish*                    |                                   |             |              |                        |                                   |             |              |                        |
| Kelawalla                | 480.00                            | 580.00      | 457.50       | 387.27                 | 600.00                            | 610.00      | 580.00       | 477.31                 |
| Balaya                   | 350.00                            | 350.00      | 315.00       | 280.00                 | 400.00                            | 400.00      | 362.50       | 341.76                 |
| Salaya                   | 140.00                            | 120.00      | 150.00       | 134.71                 | 200.00                            | 160.00      | 197.50       | 179.04                 |
| Paraw (Small)            | 380.00                            | 500.00      | 465.00       | 442.60                 | 450.00                            | 550.00      | 505.00       | 505.60                 |

#### 1.3 Dambulla Market

|                         | Week Ending 11 <sup>th</sup> Sep |                  |  |  |
|-------------------------|----------------------------------|------------------|--|--|
| Item (Rs / Kg)          | Wholesale<br>(Average)           | Retail (Average) |  |  |
| Rice                    |                                  |                  |  |  |
| Samba                   | 85.50                            | 88.50            |  |  |
| Kekulu (Red)            | 80.00                            | 83.50            |  |  |
| Vegetables              |                                  |                  |  |  |
| Beans                   | 79.38                            | 105.00           |  |  |
| Carrot                  | 58.13                            | 90.00            |  |  |
| Tomatoes                | 19.75                            | 52.50            |  |  |
| Pumpkins                | 15.63                            | 31.88            |  |  |
| Snake Gourd             | 20.38                            | 45.63            |  |  |
| Ash-Plantains           | 53.75                            | 74.38            |  |  |
| Other Foods             |                                  |                  |  |  |
| Red-Onions (Local)      | 73.13                            | 91.25            |  |  |
| Big-Onions (Local)      | 66.88                            | 90.63            |  |  |
| Potatoes (N'Eliya)      | 80.25                            | 96.25            |  |  |
| Dried Chilies(Imported) | 202.50                           | 225.00           |  |  |
| Coconut (Each)          | 33.50                            | 42.50            |  |  |