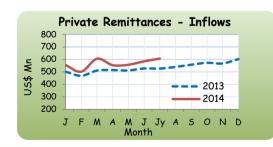

| 813,858     | 1,001,643 | 23.1     |
|                                |          |          |         |             |           |          |
| Earnings from Tourism          | US\$ Mn. | 165.9    | 202.7   | 1,095.4     | 1,447.20  | 32.1     |
| Rs.bn.                         |          | 21.9     | 26.4    | 140.3       | 188.9     | 34.6     |
|                                |          | 2013     | 2014    | 2013 Jan-   | 2014      | % Change |
|                                |          | July (b) | July    | Jul (b)     | Jan-Jul   | % Change |
| Workers' Remittances (Inflows) | US\$ Mn. | 526.6    | 606.7   | 3,565.6     | 3,966.60  | 11.2     |
|                                | Rs. bn.  | 69.0     | 79      | 454.2       | 517.8     | 14.0     |

(a) Provisional (b) Revised





<sup>\*\*</sup>Central Bank purchases and sales of foreign exchange from commercial banks at market rates total for the Month

<sup>(1)</sup> Central Bank indicative rate (2) Weekly average based on actual transactions.

# 4.3 International Reserves & Foreign Currency Liquidity as at 30 June $2014^{(a)}$

| Official Reserve Assets (USD mn)                                              |               |                  |                                      |                                           |  |  |
|-------------------------------------------------------------------------------|---------------|------------------|--------------------------------------|-------------------------------------------|--|--|
| Official Reserve Assets <sup>(b)</sup> 9,164