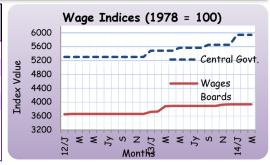

#### 1.6 Wage rate Indices

| Item                             | 2014(a) | 2013    | %      |
|----------------------------------|---------|---------|--------|
| Tiem                             | July    | July    | Change |
| (1978 = 100)                     |         |         |        |
| Central Government Employees (b) | 5,939.0 | 5,568.3 | 6.7    |
|                                  |         |         |        |
| Workers in Wages Boards Trades   | 3,938.3 | 3,890.0 | 1.2    |
| Agriculture                      | 4,449.3 | 4,435.0 | 0.3    |
| Industry & Commerce              | 3,459.1 | 3,248.1 | 6.5    |
| Services                         | 2,313.2 | 2,313.2 | 0.0    |