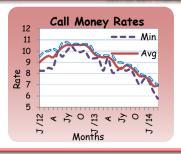

Interest Rates - Call Money

## 2.1 Interest Rates

| Item                                                        | Week Ending<br>Sep 12 | Week Ago           | Year Ago    |
|-------------------------------------------------------------|-----------------------|--------------------|-------------|
| Commercial Bank Average Weighted Prime Lending Rate (AWPR)  | 7.17                  | 7.24               | 13.82       |
| Treasury Bill Yield (Excluding 10% withholding tax)         |                       |                    |             |
| - 91 days                                                   | 6.18                  | -                  | 8.61        |
| - 182 days                                                  | 6.27                  | 6.28               | 9.64        |
| - 364 days                                                  | 6.29                  | 6.30               | 10.57       |
| Standing Deposit Facility                                   | 6.50                  | 6.50               | 7.00        |
| Standing Lending Facility                                   | 8.00                  | 8.00               | 9.00        |
| Call Money Weekly Average (CMR)                             | 6.70                  | 6.70               | 8.56        |
| Sri Lanka Inter Bank Offer Rate ( SLIBOR )                  |                       |                    |             |
| 1 day                                                       | 6.74                  | 6.74               | 8.66        |
| 7 days                                                      | 7.18                  | 7.18               | 9.14        |
| 1 Month                                                     | 7.43                  | 7.43               | 9.95        |
| 3 Months                                                    | 7.77                  | 7.77               | 10.61       |
| 6 Months                                                    | 7.93                  | 7.94               | 11.35       |
| 12 Months                                                   | 8.14                  | 8.15               | 12.30       |
| Commercial Banks                                            | March 2014            | Month Ago          | Year Ago    |
| Saving Deposits -                                           | 0.75-9.00             | 0.75-9.00          | 0.75-10.50  |
| One Year Fixed Deposits -                                   | 5.50-14.75            | 5.60-15.50         | 5.00-16.25  |
|                                                             | August 2014           | Month Ago          | Year Ago    |
| Commercial Bank Average Weighted Deposit Rate (AWDR)        | 7.02                  | 7.16               | 10.10       |
| Commercial Bank Average Weighted Fixed Deposit Rate (AWFDR) | 8.44                  | 8.64               | 12.82       |
|                                                             | July 2014             | Month Ago          | Year Ago    |
| Commercial Bank Average Weighted Lending Rate (AWLR)        | 13.53                 | 13.83              | 15.93       |
| NSB                                                         | March 2014            | Month Ago          | Year Ago    |
| Saving Deposits -                                           | 5.00                  | 5.00               | 5.00        |
| One Year Fixed Deposits -                                   | 7.50                  | 8.00               | 12.50       |
| Treasury Bonds Auction                                      | (09 Y & 06 Months)    | (14 Y & 10 Months) | (30 Months) |
| Treusury Donus Auction                                      | 10/07/2014            | 10/07/2014         | 27/05/2014  |
| Coupon rate                                                 | 11.40                 | 13.00              | 13.50       |
| Weighted Average Yield (Excluding 10% withholding tax)      | 9.23                  | 10.58              | 11.75       |