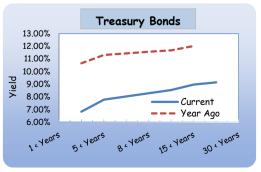

# 3.3 Government Securities - Primary and Secondary Market Yield Rates as for the week $\,$ ending - $10^{th}$ September 2014

|                |            |            | Market*   | Secondary Market |           |         |         |  |
|----------------|------------|------------|-----------|------------------|-----------|---------|---------|--|
| Security       | Maturity   | This Week  | Last Week | ٦                | This Week |         |         |  |
|                |            | Triis Week | Lusi Week | Buying           | Selling   | Average | Average |  |
|                | 3 Months   | 6.18%      | -         | 6.30%            | 6.22%     | 6.26%   | 6.26%   |  |
| Treasury Bills | 6 Months   | 6.27%      | 6.28%     | 6.36%            | 6.28%     | 6.32%   | 6.33%   |  |
|                | 12 Months  | 6.29%      | 6.30%     | 6.42%            | 6.33%     | 6.38%   | 6.39%   |  |
|                | 2 < Years  | -          | 6.90%     | 6.89%            | 6.79%     | 6.84%   | 6.94%   |  |
|                | 5 < Years  | -          | -         | 7.86%            | 7.71%     | 7.79%   | 7.80%   |  |
|                | 6 < Years  | -          | -         | 8.10%            | 7.99%     | 8.04%   | 8.15%   |  |
| Treasury Bonds | 8 < Years  | -          | -         | 8.36%            | 8.23%     | 8.30%   | 8.37%   |  |
| Treasury Bonas | 10 < Years | -          | -         | 8.63%            | 8.47%     | 8.55%   | 8.60%   |  |
|                | 15 < Years | -          | -         | 9.07%            | 8.90%     | 8.98%   | 9.05%   |  |
|                | 20 < Years | -          | -         | 9.23%            | 9.09%     | 9.16%   | 9.27%   |  |
|                | 30 < Years | -          | -         | 10.01%           | 9.93%     | 9.97%   | 9.97%   |  |

<sup>\*</sup> Primary market transactions during the week ending 10/09/2014

The primary market yield rates of T-bills, Secondary market yield rates of T-bills and T-bonds have decreased due to excess market liquidity and market expectations.