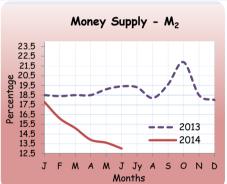

# 2.2 Money Supply

|                                               | Rs. Bn.  |         |         | Annual Change (%) |       |        |  |
|-----------------------------------------------|----------|---------|---------|-------------------|-------|--------|--|
| Item                                          | 2014 (a) | Month   | Year    | 2014 (a)          | Month | Year   |  |
|                                               | June     | Ago     | Ago     | June              | Ago   | Ago    |  |
| M1                                            | 519.2    | 503.9   | 444.0   | 16.9              | 13.9  | 2.6    |  |
| M2                                            | 3,214.3  | 3,178.8 | 2,843.8 | 13.0              | 13.6  | 19.4   |  |
| M2b                                           | 3,592.8  | 3,555.5 | 3,169.8 | 13.3              | 13.0  | 15.8   |  |
| Net Foreign Assets of the Banking System (b)  | 163.6    | 159.1   | -169.0  | 196.8             | 241.9 | -142.1 |  |
| Monetary Authorities                          | 706.9    | 667.7   | 366.0   | 93.2              | 70.1  | 10.4   |  |
| Domestic Banking Units (DBUs)                 | -212.7   | -203.8  | -172.4  | -23.4             | -35.1 | -44.7  |  |
| Foreign currency Banking Units (FCBUs)        | -330.6   | -304.9  | -362.6  | 8.8               | 13.8  | -28.6  |  |
| Net Domestic Assets of the Banking System (b) | 3,429.3  | 3,396.5 | 3,338.8 | 2.7               | 4.2   | 19.0   |  |
| DBUs                                          | 2,967.6  | 2,963.6 | 2,875.5 | 3.2               | 6.2   | 18.7   |  |
| FCBUs                                         | 461.7    | 432.8   | 463.3   | -0.4              | -7.9  | 20.4   |  |
| Net Credit to Government                      | 1,377.4  | 1,374.9 | 1,263.6 | 9.0               | 12.1  | 25.1   |  |
| Monetary Authorities                          | 142.8    | 146.3   | 233.2   | -38.8             | -38.7 | -28.1  |  |
| DBUs                                          | 1,031.5  | 1,032.8 | 883.3   | 16.8              | 22.1  | 57.6   |  |
| FCBUs                                         | 203.1    | 195.8   | 147.2   | 38.0              | 37.3  | 17.1   |  |
| Credit to Corporations                        | 349.2    | 330.3   | 334.3   | 4.5               | 0.5   | 21.3   |  |
| DBUs                                          | 151.6    | 145.5   | 109.4   | 38.6              | 31.1  | 35.9   |  |
| FCBUs                                         | 197.6    | 184.8   | 224.9   | -12.2             | -15.1 | 15.3   |  |
| Credit to the Private Sector                  | 2,481.7  | 2,473.7 | 2,433.0 | 2.0               | 2.2   | 8.9    |  |
| DBUs                                          | 2,266.0  | 2,271.3 | 2,242.3 | 1.1               | 2.1   | 9.8    |  |
| FCBUs                                         | 215.8    | 202.4   | 190.7   | 13.2              | 2.8   | -1.4   |  |
| Reserve Money                                 | 507.7    | 499.5   | 500.3   | 1.5               | -1.5  | 9.3    |  |