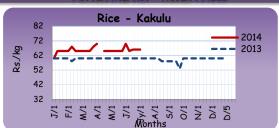

## 1.2 Pettah Market

|                          | Average Wholesale Prices          |             |              |                        | Average Retail Prices             |             |              |                        |
|--------------------------|-----------------------------------|-------------|--------------|------------------------|-----------------------------------|-------------|--------------|------------------------|
| Item                     | Week Ending  11 <sup>th</sup> Sep | Week<br>Ago | Month<br>Ago | Year Ago<br>Annual Avg | Week Ending  11 <sup>th</sup> Sep | Week<br>Ago | Month<br>Ago | Year Ago<br>Annual Ava |
|                          |                                   |             |              |                        |                                   |             |              |                        |
| 2.                       |                                   | Rs /        | Kg           |                        |                                   | Rs /        | Kg           |                        |
| Rice                     |                                   |             |              |                        |                                   |             |              |                        |
| Samba                    | 82.50                             | 82.50       | 78.13        | 66.57                  | 90.00                             | 90.00       | 84.25        | 70.46                  |
| Kekulu (Red)             | 79.00                             | 66.50       | 71.75        | 52.39                  | 85.00                             | 85.00       | 79.25        | 59.60                  |
| Vegetables               |                                   |             |              |                        |                                   |             |              |                        |
| Beans                    | 70.00                             | 80.00       | 80.00        | 107.69                 | 100.00                            | 110.00      | 102.50       | 134.42                 |
| Cabbage                  | 60.00                             | 60.00       | 80.00        | 64.76                  | 90.00                             | 90.00       | 110.00       | 92.88                  |
| Carrots                  | 60.00                             | 65.00       | 65.00        | 108.94                 | 80.00                             | 90.00       | 90.00        | 133.46                 |
| Tomatoes                 | 30.00                             | 30.00       | 50.00        | 67.84                  | 60.00                             | 60.00       | 82.50        | 99.81                  |
| Pumpkins                 | 25.00                             | 25.00       | 27.50        | 37.12                  | 40.00                             | 40.00       | 45.00        | 57.60                  |
| Snake Gourd              | 30.00                             | 40.00       | 41.25        | 55.69                  | 60.00                             | 70.00       | 65.00        | 80.77                  |
| Brinjals                 | 50.00                             | 50.00       | 52.50        | 61.42                  | 80.00                             | 90.00       | 82.50        | 85.58                  |
| Ash-Plantains            | 80.00                             | 70.00       | 77.50        | 63.27                  | 100.00                            | 90.00       | 97.50        | 84.23                  |
| Other Foods              |                                   |             |              |                        |                                   |             |              |                        |
| Red-Onions (Local)       | 75.00                             | 62.50       | 61.88        | 148.68                 | 100.00                            | 100.00      | 90.00        | 182.38                 |
| Big-Onions (Local)       | 72.50                             | 70.00       | 82.50        | 97.21                  | 100.00                            | 100.00      | 107.50       | 127.22                 |
| Potatoes (N'Eliya)       | 81.00                             | 74.00       | 99.13        | 96.95                  | 100.00                            | 100.00      | 125.00       | 117.31                 |
| Dried Chilies (Imported) | 203.00                            | 200.00      | 193.50       | 176.50                 | 230.00                            | 230.00      | 225.00       | 219.71                 |
| Dhal (Indian)            | 142.00                            | 142.00      | 146.25       | 131.39                 | 150.00                            | 160.00      | 160.00       | 148.85                 |
| Eggs (Red)               | 11.00                             | 9.00        | 11.75        | 13.39                  | 11.50                             | 9.50        | 12.25        | 13.89                  |
| Coconut (Each)           | 34.50                             | 34.50       | 34.50        | 37.62                  | 45.00                             | 50.00       | 45.00        | 43.98                  |
| Fish*                    |                                   |             |              |                        |                                   |             |              |                        |
| Kelawalla                | 480.00                            | 580.00      | 457.50       | 387.27                 | 600.00                            | 610.00      | 580.00       | 477.31                 |
| Balaya                   | 350.00                            | 350.00      | 315.00       | 280.00                 | 400.00                            | 400.00      | 362.50       | 341.76                 |
| Salaya                   | 140.00                            | 120.00      | 150.00       | 134.71                 | 200.00                            | 160.00      | 197.50       | 179.04                 |
| Paraw (Small)            | 380.00                            | 500.00      | 465.00       | 442.60                 | 450.00                            | 550.00      | 505.00       | 505.60                 |

#### 1.3 Dambulla Market

|                         | Week Ending 11 <sup>th</sup> Sep |                  |  |  |
|-------------------------|----------------------------------|------------------|--|--|
| Item (Rs / Kg)          | Wholesale<br>(Average)           | Retail (Average) |  |  |
| Rice                    |                                  |                  |  |  |
| Samba                   | 85.50                            | 88.50            |  |  |
| Kekulu (Red)            | 80.00                            | 83.50            |  |  |
| Vegetables              |                                  |                  |  |  |
| Beans                   | 79.38                            | 105.00           |  |  |
| Carrot                  | 58.13                            | 90.00            |  |  |
| Tomatoes                | 19.75                            | 52.50            |  |  |
| Pumpkins                | 15.63                            | 31.88            |  |  |
| Snake Gourd             | 20.38                            | 45.63            |  |  |
| Ash-Plantains           | 53.75                            | 74.38            |  |  |
| Other Foods             |                                  |                  |  |  |
| Red-Onions (Local)      | 73.13                            | 91.25            |  |  |
| Big-Onions (Local)      | 66.88                            | 90.63            |  |  |
| Potatoes (N'Eliya)      | 80.25                            | 96.25            |  |  |
| Dried Chilies(Imported) | 202.50                           | 225.00           |  |  |
| Coconut (Each)          | 33.50                            | 42.50            |  |  |

#### 1.5 Maradagahamula Market

| Average wholesale price of Rice  |                      |       |       |       |  |  |  |  |  |
|----------------------------------|----------------------|-------|-------|-------|--|--|--|--|--|
| Item Week Ending Week Month Year |                      |       |       |       |  |  |  |  |  |
| (Rs / Kg)                        | 12 <sup>th</sup> Sep | Ago   | Ago   | Ago   |  |  |  |  |  |
| Samba                            | 82.50                | 78.70 | 76.30 | 62.64 |  |  |  |  |  |
| Sudu Kekulu                      | 79.75                | 78.60 | 72.65 | 52.03 |  |  |  |  |  |
| Raw Red                          | 79.63                | 76.70 | 68.57 | 49.55 |  |  |  |  |  |
| Nadu                             | 81.13                | 79.02 | 73.99 | 53.71 |  |  |  |  |  |