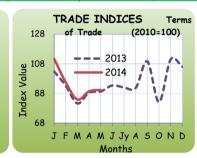

# Real Sector & Inflation

Annual average inflation decelerated further to 4.5 per cent in August 2014 from 4.7 per cent in the previous month, continuing its decelerating trend for the fifteenth concecutive month. Year-on-year inflation also decreased to 3.5 percent, as a result of price decrease in the food category especially of vegetables. However the prices of items in the Non-food category increased marginally. Core inflation, which measures the underlying inflation in the economy, increased slightly in August 2014 compared to the previous month.

# 1.1 Price Indices

| Item                                  | August<br>2014 | Month<br>Ago | Year<br>Ago |
|---------------------------------------|----------------|--------------|-------------|
| (2006 / 07 = 100)                     |                | _            |             |
| Colombo Consumers' Price Index (CCPI) | 182.3          | 183.2        | 176.2       |
| Annual Average Change %               | 4.5            | 4.7          | 8.0         |
| Year - on - Year Change %             | 3.5            | 3.6          | 6.3         |
| Core Inflation - ( CCPI )             | 173.2          | 172.9        | 166.7       |
| Annual Average Change %               | 3.2            | 3.1          | 5.9         |
| Year - on - Year Change %             | 3.9            | 3.7          | 3.1         |