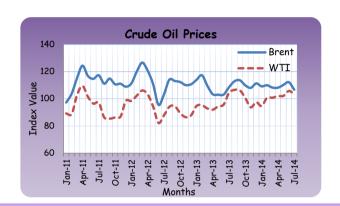

During the week crude oil spot prices showed largely a declining trend. Crude oil prices fell on weak Chinese and U.S. economic data, lower OPEC demand forecasts, increase in U.S. refined product stocks and ample supplies. Fears over supply cuts due to violence in the Middle East eased and production resumed at Britain's North Sea Buzzard oilfield. The price declines were also supported by the news that Libya's oil production is expected to rise to 1 million barrels per day (bpd) in October. Further, the International Energy Agency (IEA) reported that growth in global oil demand is softening due to weaker European and Chinese economies and cut demand growth by 150,000 bpd for 2014 and 100,000 bpd for 2015. However, towards the end of the week crude oil prices rose on concerns that Western air strikes in Syria could lead to further confrontation with Russia as Russia warned U.S. air strikes against Islamist militants in Syria without a U.N. Security Council mandate would be an act of aggression.

## 1.11 Average Crude Oil Prices

|              | 2013                          |                             |                                       |                               | 2014                        |                                       |  |
|--------------|-------------------------------|-----------------------------|---------------------------------------|-------------------------------|-----------------------------|---------------------------------------|--|
|              | Spot Prices (US \$/bbl)       |                             | and To a                              | Spot Prices                   | Spot Prices (US \$/bbl)     |                                       |  |
| Month        | Brent<br>(Benchmark<br>price) | WTI<br>(Benchmark<br>price) | CPC Import Prices (C&F) (US\$/bbl)(*) | Brent<br>(Benchmark<br>price) | WTI<br>(Benchmark<br>price) | CPC Import Prices (C&F) (US\$/bbl)(*) |  |
| January      | 113.95                        | 94.76                       | 111.22                                | 109.21                        | 94.71                       | 113.84                                |  |
| February     | 117.39                        | 95.32                       | 111.16                                | 110.01                        | 100.82                      | 110.62                                |  |
| March        | 109.63                        | 92.94                       | 106.57                                | 108.28                        | 100.82                      | 111.17                                |  |
| April        | 103.40                        | 92.02                       | 111.17                                | 108.22                        | 102.07                      | 110.25                                |  |
| May          | 103.04                        | 94.51                       | 108.91                                | 110.22                        | 102.18                      | 109.80                                |  |
| June         | 103.16                        | 95.77                       | 105.29                                | 112.27                        | 105.79                      | 113.42                                |  |
| July         | 108.62                        | 104.51                      | -                                     | 106.73                        | 103.54                      | 110.30                                |  |
| August       | 112.94                        | 106.58                      | 113.48                                | 101.51                        | 96.54                       |                                       |  |
| September    | 113.63                        | 106.19                      | 111.01                                |                               |                             |                                       |  |
| October      | 109.88                        | 100.54                      | -                                     |                               |                             |                                       |  |
| November     | 108.10                        | 93.77                       | 110.39                                |                               |                             |                                       |  |
| December     | 111.37                        | 97.62                       | 112.13                                |                               |                             |                                       |  |
|              | 20:                           | 13                          |                                       | 20                            | 14                          |                                       |  |
| 05 September | 117.76                        | 108.50                      |                                       | 99.36                         | 93.32                       |                                       |  |
| 08 September | -                             | -                           |                                       | 98.45                         | 92.64                       |                                       |  |
| 09 September | 117.15                        | 109.62                      |                                       | 98.13                         | 92.73                       |                                       |  |
| 10 September | 114.05                        | 107.48                      |                                       | 96.21                         | 91.71                       |                                       |  |
| 11 September | 114.32                        | 107.65                      |                                       | 96.37                         | 92.89                       |                                       |  |