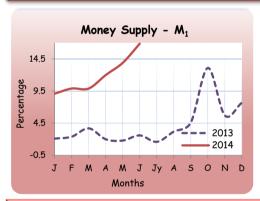

# 2.2 Money Supply

|                                               | Rs. Bn.  |         |         | Annual Change (%) |       |        |  |
|-----------------------------------------------|----------|---------|---------|-------------------|-------|--------|--|
| Item                                          | 2014 (a) | Month   | Year    | 2014 (a)          | Month | Year   |  |
|                                               | June     | Ago     | Ago     | June              | Ago   | Ago    |  |
| M1                                            | 519.2    | 503.9   | 444.0   | 16.9              | 13.9  | 2.6    |  |
| M2                                            | 3,214.3  | 3,178.8 | 2,843.8 | 13.0              | 13.6  | 19.4   |  |
| M2b                                           | 3,592.8  | 3,555.5 | 3,169.8 | 13.3              | 13.0  | 15.8   |  |
| Net Foreign Assets of the Banking System (b)  | 163.6    | 159.1   | -169.0  | 196.8             | 241.9 | -142.1 |  |
| Monetary Authorities                          | 706.9    | 667.7   | 366.0   | 93.2              | 70.1  | 10.4   |  |
| Domestic Banking Units (DBUs)                 | -212.7   | -203.8  | -172.4  | -23.4             | -35.1 | -44.7  |  |
| Foreign currency Banking Units (FCBUs)        | -330.6   | -304.9  | -362.6  | 8.8               | 13.8  | -28.6  |  |
| Net Domestic Assets of the Banking System (b) | 3,429.3  | 3,396.5 | 3,338.8 | 2.7               | 4.2   | 19.0   |  |
| DBUs                                          | 2,967.6  | 2,963.6 | 2,875.5 | 3.2               | 6.2   | 18.7   |  |
| FCBUs                                         | 461.7    | 432.8   | 463.3   | -0.4              | -7.9  | 20.4   |  |
| Net Credit to Government                      | 1,377.4  | 1,374.9 | 1,263.6 | 9.0               | 12.1  | 25.1   |  |
| Monetary Authorities                          | 142.8    | 146.3   | 233.2   | -38.8             | -38.7 | -28.1  |  |
| DBUs                                          | 1,031.5  | 1,032.8 | 883.3   | 16.8              | 22.1  | 57.6   |  |
| FCBUs                                         | 203.1    | 195.8   | 147.2   | 38.0              | 37.3  | 17.1   |  |
| Credit to Corporations                        | 349.2    | 330.3   | 334.3   | 4.5               | 0.5   | 21.3   |  |
| DBUs                                          | 151.6    | 145.5   | 109.4   | 38.6              | 31.1  | 35.9   |  |
| FCBUs                                         | 197.6    | 184.8   | 224.9   | -12.2             | -15.1 | 15.3   |  |
| Credit to the Private Sector                  | 2,481.7  | 2,473.7 | 2,433.0 | 2.0               | 2.2   | 8.9    |  |
| DBUs                                          | 2,266.0  | 2,271.3 | 2,242.3 | 1.1               | 2.1   | 9.8    |  |
| FCBUs                                         | 215.8    | 202.4   | 190.7   | 13.2              | 2.8   | -1.4   |  |
| Reserve Money                                 | 507.7    | 499.5   | 500.3   | 1.5               | -1.5  | 9.3    |  |