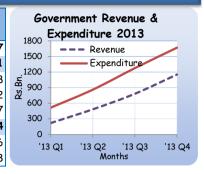

# Fiscal Sector

Government revenue as a percentage of GDP declined during the first quarter of 2014 compared to the same period in the previous year. However, it increased in nominal terms due to the favourable performance in both tax and non tax revenue. Tax revenue increased during the first quarter of 2014 compared to the corresponding period in 2013 mainly due to an increase in revenue from import related taxes, excise duties on motor vehicles and Value Added Tax (VAT). Meanwhile, non tax revenue increased during the period under consideration mainly due an increase in revenue from rent income and fees and charges.

Total expenditure and net lending as a percentage of GDP declined during the first quarter of 2014 reflecting measures taken by the government to rationalise recurrent expenditure, while maintaining public investment to continue strategically important infrastructure development projects.

#### 3.1 Government Finance (Rs.bn)

| Thom                                   | 2014 *  | 2013    |
|----------------------------------------|---------|---------|
| Item                                   | Jan-Mar | Jan-Mar |
| Revenue and Grants                     | 245.8   | 220.7   |
| Revenue                                | 245.2   | 220.1   |
| Tax                                    | 227.7   | 206.8   |
| Non tax                                | 17.5    | 13.2    |
| Grants                                 | 0.6     | 0.7     |
| Expenditure & Lending Minus Repayments | 553.9   | 516.4   |
| Current                                | 399.4   | 376.6   |
| Capital & Lending Minus Repayments     | 154.5   | 139.8   |