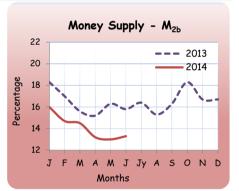

Broad money (M2b) expanded by 13.3 per cent in June 2014. NFA of the banking system increased by Rs. 4.5 billion in June 2014 compared to May 2014.

NCG from the banking system increased by Rs. 2.5 billion in June 2014 compared to May 2014, while credit to public corporations showed a rapid increase of Rs. 18.9 billion.

# 2.2 Money Supply

|                                               | Rs. Bn.  |         |         | Annual Change (%) |       |        |  |
|-----------------------------------------------|----------|---------|---------|-------------------|-------|--------|--|
| Item                                          | 2014 (a) | Month   | Year    | 2014 (a)          | Month | Year   |  |
|                                               | June     | Ago     | Ago     | June              | Ago   | Ago    |  |
| M1                                            | 519.2    | 503.9   | 444.0   | 16.9              | 13.9  | 2.6    |  |
| M2                                            | 3,214.3  | 3,178.8 | 2,843.8 | 13.0              | 13.6  | 19.4   |  |
| M2b                                           | 3,592.8  | 3,555.5 | 3,169.8 | 13.3              | 13.0  | 15.8   |  |
| Net Foreign Assets of the Banking System (b)  | 163.6    | 159.1   | -169.0  | 196.8             | 241.9 | -142.1 |  |
| Monetary Authorities                          | 706.9    | 667.7   | 366.0   | 93.2              | 70.1  | 10.4   |  |
| Domestic Banking Units (DBUs)                 | -212.7   | -203.8  | -172.4  | -23.4             | -35.1 | -44.7  |  |
| Foreign currency Banking Units (FCBUs)        | -330.6   | -304.9  | -362.6  | 8.8               | 13.8  | -28.6  |  |
| Net Domestic Assets of the Banking System (b) | 3,429.3  | 3,396.5 | 3,338.8 | 2.7               | 4.2   | 19.0   |  |
| DBUs                                          | 2,967.6  | 2,963.6 | 2,875.5 | 3.2               | 6.2   | 18.7   |  |
| FCBUs                                         | 461.7    | 432.8   | 463.3   | -0.4              | -7.9  | 20.4   |  |
| Net Credit to Government                      | 1,377.4  | 1,374.9 | 1,263.6 | 9.0               | 12.1  | 25.1   |  |
| Monetary Authorities                          | 142.8    | 146.3   | 233.2   | -38.8             | -38.7 | -28.1  |  |
| DBUs                                          | 1,031.5  | 1,032.8 | 883.3   | 16.8              | 22.1  | 57.6   |  |
| FCBUs                                         | 203.1    | 195.8   | 147.2   | 38.0              | 37.3  | 17.1   |  |
| Credit to Corporations                        | 349.2    | 330.3   | 334.3   | 4.5               | 0.5   | 21.3   |  |
| DBUs                                          | 151.6    | 145.5   | 109.4   | 38.6              | 31.1  | 35.9   |  |
| FCBUs                                         | 197.6    | 184.8   | 224.9   | -12.2             | -15.1 | 15.3   |  |
| Credit to the Private Sector                  | 2,481.7  | 2,473.7 | 2,433.0 | 2.0               | 2.2   | 8.9    |  |
| DBUs                                          | 2,266.0  | 2,271.3 | 2,242.3 | 1.1               | 2.1   | 9.8    |  |
| FCBUs                                         | 215.8    | 202.4   | 190.7   | 13.2              | 2.8   | -1.4   |  |
| Reserve Money                                 | 507.7    | 499.5   | 500.3   | 1.5               | -1.5  | 9.3    |  |