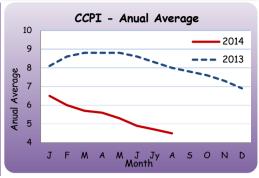

## 1.2 Pettah Market

|                          | Average Wholesale Prices          |             |              |                        | Average Retail Prices             |             |              |                        |
|--------------------------|-----------------------------------|-------------|--------------|------------------------|-----------------------------------|-------------|--------------|------------------------|
| Item                     | Week Ending  11 <sup>th</sup> Sep | Week<br>Ago | Month<br>Ago | Year Ago<br>Annual Avg | Week Ending  11 <sup>th</sup> Sep | Week<br>Ago | Month<br>Ago | Year Ago<br>Annual Ava |
|                          |                                   |             |              |                        |                                   |             |              |                        |
| 2.                       |                                   | Rs /        | Kg           |                        |                                   | Rs /        | Kg           |                        |
| Rice                     |                                   |             |              |                        |                                   |             |              |                        |
| Samba                    | 82.50                             | 82.50       | 78.13        | 66.57                  | 90.00                             | 90.00       | 84.25        | 70.46                  |
| Kekulu (Red)             | 79.00                             | 66.50       | 71.75        | 52.39                  | 85.00                             | 85.00       | 79.25        | 59.60                  |
| Vegetables               |                                   |             |              |                        |                                   |             |              |                        |
| Beans                    | 70.00                             | 80.00       | 80.00        | 107.69                 | 100.00                            | 110.00      | 102.50       | 134.42                 |
| Cabbage                  | 60.00                             | 60.00       | 80.00        | 64.76                  | 90.00                             | 90.00       | 110.00       | 92.88                  |
| Carrots                  | 60.00                             | 65.00       | 65.00        | 108.94                 | 80.00                             | 90.00       | 90.00        | 133.46                 |
| Tomatoes                 | 30.00                             | 30.00       | 50.00        | 67.84                  | 60.00                             | 60.00       | 82.50        | 99.81                  |
| Pumpkins                 | 25.00                             | 25.00       | 27.50        | 37.12                  | 40.00                             | 40.00       | 45.00        | 57.60                  |
| Snake Gourd              | 30.00                             | 40.00       | 41.25        | 55.69                  | 60.00                             | 70.00       | 65.00        | 80.77                  |
| Brinjals                 | 50.00                             | 50.00       | 52.50        | 61.42                  | 80.00                             | 90.00       | 82.50        | 85.58                  |
| Ash-Plantains            | 80.00                             | 70.00       | 77.50        | 63.27                  | 100.00                            | 90.00       | 97.50        | 84.23                  |
| Other Foods              |                                   |             |              |                        |                                   |             |              |                        |
| Red-Onions (Local)       | 75.00                             | 62.50       | 61.88        | 148.68                 | 100.00                            | 100.00      | 90.00        | 182.38                 |
| Big-Onions (Local)       | 72.50                             | 70.00       | 82.50        | 97.21                  | 100.00                            | 100.00      | 107.50       | 127.22                 |
| Potatoes (N'Eliya)       | 81.00                             | 74.00       | 99.13        | 96.95                  | 100.00                            | 100.00      | 125.00       | 117.31                 |
| Dried Chilies (Imported) | 203.00                            | 200.00      | 193.50       | 176.50                 | 230.00                            | 230.00      | 225.00       | 219.71                 |
| Dhal (Indian)            | 142.00                            | 142.00      | 146.25       | 131.39                 | 150.00                            | 160.00      | 160.00       | 148.85                 |
| Eggs (Red)               | 11.00                             | 9.00        | 11.75        | 13.39                  | 11.50                             | 9.50        | 12.25        | 13.89                  |
| Coconut (Each)           | 34.50                             | 34.50       | 34.50        | 37.62                  | 45.00                             | 50.00       | 45.00        | 43.98                  |
| Fish*                    |                                   |             |              |                        |                                   |             |              |                        |
| Kelawalla                | 480.00                            | 580.00      | 457.50       | 387.27                 | 600.00                            | 610.00      | 580.00       | 477.31                 |
| Balaya                   | 350.00                            | 350.00      | 315.00       | 280.00                 | 400.00                            | 400.00      | 362.50       | 341.76                 |
| Salaya                   | 140.00                            | 120.00      | 150.00       | 134.71                 | 200.00                            | 160.00      | 197.50       | 179.04                 |
| Paraw (Small)            | 380.00                            | 500.00      | 465.00       | 442.60                 | 450.00                            | 550.00      | 505.00       | 505.60                 |

#### 1.3 Dambulla Market

|                         | Week Ending 11 <sup>th</sup> Sep |                  |  |  |
|-------------------------|----------------------------------|------------------|--|--|
| Item (Rs / Kg)          | Wholesale<br>(Average)           | Retail (Average) |  |  |
| Rice                    |                                  |                  |  |  |
| Samba                   | 85.50                            | 88.50            |  |  |
| Kekulu (Red)            | 80.00                            | 83.50            |  |  |
| Vegetables              |                                  |                  |  |  |
| Beans                   | 79.38                            | 105.00           |  |  |
| Carrot                  | 58.13                            | 90.00            |  |  |
| Tomatoes                | 19.75                            | 52.50            |  |  |
| Pumpkins                | 15.63                            | 31.88            |  |  |
| Snake Gourd             | 20.38                            | 45.63            |  |  |
| Ash-Plantains           | 53.75                            | 74.38            |  |  |
| Other Foods             |                                  |                  |  |  |
| Red-Onions (Local)      | 73.13                            | 91.25            |  |  |
| Big-Onions (Local)      | 66.88                            | 90.63            |  |  |
| Potatoes (N'Eliya)      | 80.25                            | 96.25            |  |  |
| Dried Chilies(Imported) | 202.50                           | 225.00           |  |  |
| Coconut (Each)          | 33.50                            | 42.50            |  |  |

#### 1.5 Maradagahamula Market

| Average wholesale price of Rice  |                      |       |       |       |  |  |  |  |  |
|----------------------------------|----------------------|-------|-------|-------|--|--|--|--|--|
| Item Week Ending Week Month Year |                      |       |       |       |  |  |  |  |  |
| (Rs / Kg)                        | 12 <sup>th</sup> Sep | Ago   | Ago   | Ago   |  |  |  |  |  |
| Samba                            | 82.50                | 78.70 | 76.30 | 62.64 |  |  |  |  |  |
| Sudu Kekulu                      | 79.75                | 78.60 | 72.65 | 52.03 |  |  |  |  |  |
| Raw Red                          | 79.63                | 76.70 | 68.57 | 49.55 |  |  |  |  |  |
| Nadu                             | 81.13                | 79.02 | 73.99 | 53.71 |  |  |  |  |  |