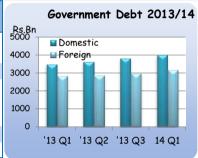

Total outstanding debt increased during the first quarter of 2014 due to an increase in both foreign and dometic debt. The issuance of a US dollars 1,000 million 5-year international sovereign bond in January 2014 at a yield of 6 per cent mainly contributed to the increase in foreign debt.

Another 5-year international sovereign bond amounting to US dollars 500 million, the balance of the US dollars 1,500 million approved for 2014, was issued in April 2014 at a yield of 5.125 per cent.

The government made several changes to the Special Commodity Levy (SCL) during the first half of the year with a view of maintaining stable prices in the domestic market considering the local supply and protecting local farmers.

#### 3.2 Government Debt (Rs.bn)

| 2014*<br>End Mar | 2013<br>End Dec                                |
|------------------|------------------------------------------------|
| 4,013.3          | 3,832.8                                        |
|                  |                                                |
| 733.3            | 700.1                                          |
| 2,554.8          | 2,452.4                                        |
| 55.5             | 55.5                                           |
|                  |                                                |
| 3,171.3          | 2,960.4                                        |
| 7,184.6          | 6,793.2                                        |
|                  | 4,013.3<br>733.3<br>2,554.8<br>55.5<br>3,171.3 |