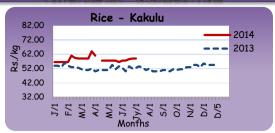

## 1.2 Pettah Market

|                          | Average Wholesale Prices          |             |              |                        | Average Retail Prices             |             |              |                        |
|--------------------------|-----------------------------------|-------------|--------------|------------------------|-----------------------------------|-------------|--------------|------------------------|
| Item                     | Week Ending  11 <sup>th</sup> Sep | Week<br>Ago | Month<br>Ago | Year Ago<br>Annual Avg | Week Ending  11 <sup>th</sup> Sep | Week<br>Ago | Month<br>Ago | Year Ago<br>Annual Ava |
|                          |                                   |             |              |                        |                                   |             |              |                        |
| 2.                       |                                   | Rs /        | Kg           |                        |                                   | Rs /        | Kg           |                        |
| Rice                     |                                   |             |              |                        |                                   |             |              |                        |
| Samba                    | 82.50                             | 82.50       | 78.13        | 66.57                  | 90.00                             | 90.00       | 84.25        | 70.46                  |
| Kekulu (Red)             | 79.00                             | 66.50       | 71.75        | 52.39                  | 85.00                             | 85.00       | 79.25        | 59.60                  |
| Vegetables               |                                   |             |              |                        |                                   |             |              |                        |
| Beans                    | 70.00                             | 80.00       | 80.00        | 107.69                 | 100.00                            | 110.00      | 102.50       | 134.42                 |
| Cabbage                  | 60.00                             | 60.00       | 80.00        | 64.76                  | 90.00                             | 90.00       | 110.00       | 92.88                  |
| Carrots                  | 60.00                             | 65.00       | 65.00        | 108.94                 | 80.00                             | 90.00       | 90.00        | 133.46                 |
| Tomatoes                 | 30.00                             | 30.00       | 50.00        | 67.84                  | 60.00                             | 60.00       | 82.50        | 99.81                  |
| Pumpkins                 | 25.00                             | 25.00       | 27.50        | 37.12                  | 40.00                             | 40.00       | 45.00        | 57.60                  |
| Snake Gourd              | 30.00                             | 40.00       | 41.25        | 55.69                  | 60.00                             | 70.00       | 65.00        | 80.77                  |
| Brinjals                 | 50.00                             | 50.00       | 52.50        | 61.42                  | 80.00                             | 90.00       | 82.50        | 85.58                  |
| Ash-Plantains            | 80.00                             | 70.00       | 77.50        | 63.27                  | 100.00                            | 90.00       | 97.50        | 84.23                  |
| Other Foods              |                                   |             |              |                        |                                   |             |              |                        |
| Red-Onions (Local)       | 75.00                             | 62.50       | 61.88        | 148.68                 | 100.00                            | 100.00      | 90.00        | 182.38                 |
| Big-Onions (Local)       | 72.50                             | 70.00       | 82.50        | 97.21                  | 100.00                            | 100.00      | 107.50       | 127.22                 |
| Potatoes (N'Eliya)       | 81.00                             | 74.00       | 99.13        | 96.95                  | 100.00                            | 100.00      | 125.00       | 117.31                 |
| Dried Chilies (Imported) | 203.00                            | 200.00      | 193.50       | 176.50                 | 230.00                            | 230.00      | 225.00       | 219.71                 |
| Dhal (Indian)            | 142.00                            | 142.00      | 146.25       | 131.39                 | 150.00                            | 160.00      | 160.00       | 148.85                 |
| Eggs (Red)               | 11.00                             | 9.00        | 11.75        | 13.39                  | 11.50                             | 9.50        | 12.25        | 13.89                  |
| Coconut (Each)           | 34.50                             | 34.50       | 34.50        | 37.62                  | 45.00                             | 50.00       | 45.00        | 43.98                  |
| Fish*                    |                                   |             |              |                        |                                   |             |              |                        |
| Kelawalla                | 480.00                            | 580.00      | 457.50       | 387.27                 | 600.00                            | 610.00      | 580.00       | 477.31                 |
| Balaya                   | 350.00                            | 350.00      | 315.00       | 280.00                 | 400.00                            | 400.00      | 362.50       | 341.76                 |
| Salaya                   | 140.00                            | 120.00      | 150.00       | 134.71                 | 200.00                            | 160.00      | 197.50       | 179.04                 |
| Paraw (Small)            | 380.00                            | 500.00      | 465.00       | 442.60                 | 450.00                            | 550.00      | 505.00       | 505.60                 |

#### 1.3 Dambulla Market

|                         | Week Ending 11 <sup>th</sup> Sep |                  |  |  |
|-------------------------|----------------------------------|------------------|--|--|
| Item (Rs / Kg)          | Wholesale<br>(Average)           | Retail (Average) |  |  |
| Rice                    |                                  |                  |  |  |
| Samba                   | 85.50                            | 88.50            |  |  |
| Kekulu (Red)            | 80.00                            | 83.50            |  |  |
| Vegetables              |                                  |                  |  |  |
| Beans                   | 79.38                            | 105.00           |  |  |
| Carrot                  | 58.13                            | 90.00            |  |  |
| Tomatoes                | 19.75                            | 52.50            |  |  |
| Pumpkins                | 15.63                            | 31.88            |  |  |
| Snake Gourd             | 20.38                            | 45.63            |  |  |
| Ash-Plantains           | 53.75                            | 74.38            |  |  |
| Other Foods             |                                  |                  |  |  |
| Red-Onions (Local)      | 73.13                            | 91.25            |  |  |
| Big-Onions (Local)      | 66.88                            | 90.63            |  |  |
| Potatoes (N'Eliya)      | 80.25                            | 96.25            |  |  |
| Dried Chilies(Imported) | 202.50                           | 225.00           |  |  |
| Coconut (Each)          | 33.50                            | 42.50            |  |  |

## 1.4 Narahenpita Economic Centre

|                          | Average Retail Prices |          |  |  |  |
|--------------------------|-----------------------|----------|--|--|--|
| Item (Rs / Kg)           | 10 <sup>th</sup> Sep  | Week Ago |  |  |  |
| Rice                     |                       |          |  |  |  |
| Samba                    | 85.33                 | 86.67    |  |  |  |
| Kekulu (Red)             | 87.00                 | 83.67    |  |  |  |
| Vegetables               |                       |          |  |  |  |
| Beans                    | 120.00                | 113.33   |  |  |  |
| Cabbage                  | 93.33                 | 100.00   |  |  |  |
| Carrots                  | 100.00                | 86.67    |  |  |  |
| Tomatoes                 | 80.00                 | 60.00    |  |  |  |
| Pumpkins                 | 53.33                 | 73.33    |  |  |  |
| Snake Gourd              | 86.67                 | 83.33    |  |  |  |
| Brinjals                 | 93.33                 | 80.00    |  |  |  |
| Ash-Plantains            | 113.33                | 120.00   |  |  |  |
| Other Foods              |                       |          |  |  |  |
| Red-Onions (Imported)    | n.a                   | 80.00    |  |  |  |
| Big-Onions (Imported)    | n.a                   | 86.67    |  |  |  |
| Potatoes (Imported)      | 80.00                 | 86.67    |  |  |  |
| Dried Chilies (Imported) | 226.67                | 220.00   |  |  |  |
| Dhal (Indian)            | 152.67                | 160.00   |  |  |  |
| Eggs (Red)(Each)         | 10.00                 | 10.00    |  |  |  |
| Coconut (Each)           | 48.33                 | 50.00    |  |  |  |
| Fish                     |                       |          |  |  |  |
| Kelawalla                | 853.33                | 940.00   |  |  |  |
| Balaya                   | n.a                   | n.a      |  |  |  |
| Salaya                   | 143.33                | 220.00   |  |  |  |
| Paraw (Small)            | 566.67                | 646.67   |  |  |  |