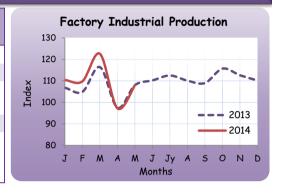

The FIPI showed a mixed performance in May 2014. This was mainly attributed to significant output drop recorded in the tobacco sector as well as wearing apparel sector during this month. Increased excise taxes on cigarettes as well as public health concerns relating to tobacco consumption affected the demand for tobacco products negatively. Similarly, Unfavourable weather conditions such as extended winter climate in USA affected the apparel orders and reduced the output in May 2014. However, chemical and chemical products sector recorded a significant year-on-year growth of 28.6 per cent supporting the factory industry output in May 2014.

## 1.7 Factory Industry-Production (FIPI) ( 2010 = 100 ) (a)

| Item                                | 2014 (b) | 2013  | %      |
|-------------------------------------|----------|-------|--------|
| Tient                               | May      | May   | Change |
| Factory Industry- Production Index  | 108.0    | 108.0 | 0.1    |
| Food products                       | 103.3    | 104.8 | -1.4   |
| Beverages                           | 106.3    | 106.8 | -0.4   |
| Tobacco products                    | 82.3     | 94.0  | -12.4  |
| Wearing apparel                     | 122.0    | 128.9 | -5.4   |
| Chemicals and chemical products     | 85.4     | 66.4  | 28.6   |
| Rubber and plastic products         | 134.0    | 116.9 | 14.6   |
| Other non-metallic mineral products | 83.0     | 95.9  | -13.5  |