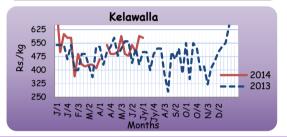

## 1.2 Pettah Market

|                          | Average Wholesale Prices          |             |              |                        | Average Retail Prices             |             |              |                        |
|--------------------------|-----------------------------------|-------------|--------------|------------------------|-----------------------------------|-------------|--------------|------------------------|
| Item                     | Week Ending  11 <sup>th</sup> Sep | Week<br>Ago | Month<br>Ago | Year Ago<br>Annual Avg | Week Ending  11 <sup>th</sup> Sep | Week<br>Ago | Month<br>Ago | Year Ago<br>Annual Ava |
|                          |                                   |             |              |                        |                                   |             |              |                        |
| 2.                       |                                   | Rs /        | Kg           |                        |                                   | Rs /        | Kg           |                        |
| Rice                     |                                   |             |              |                        |                                   |             |              |                        |
| Samba                    | 82.50                             | 82.50       | 78.13        | 66.57                  | 90.00                             | 90.00       | 84.25        | 70.46                  |
| Kekulu (Red)             | 79.00                             | 66.50       | 71.75        | 52.39                  | 85.00                             | 85.00       | 79.25        | 59.60                  |
| Vegetables               |                                   |             |              |                        |                                   |             |              |                        |
| Beans                    | 70.00                             | 80.00       | 80.00        | 107.69                 | 100.00                            | 110.00      | 102.50       | 134.42                 |
| Cabbage                  | 60.00                             | 60.00       | 80.00        | 64.76                  | 90.00                             | 90.00       | 110.00       | 92.88                  |
| Carrots                  | 60.00                             | 65.00       | 65.00        | 108.94                 | 80.00                             | 90.00       | 90.00        | 133.46                 |
| Tomatoes                 | 30.00                             | 30.00       | 50.00        | 67.84                  | 60.00                             | 60.00       | 82.50        | 99.81                  |
| Pumpkins                 | 25.00                             | 25.00       | 27.50        | 37.12                  | 40.00                             | 40.00       | 45.00        | 57.60                  |
| Snake Gourd              | 30.00                             | 40.00       | 41.25        | 55.69                  | 60.00                             | 70.00       | 65.00        | 80.77                  |
| Brinjals                 | 50.00                             | 50.00       | 52.50        | 61.42                  | 80.00                             | 90.00       | 82.50        | 85.58                  |
| Ash-Plantains            | 80.00                             | 70.00       | 77.50        | 63.27                  | 100.00                            | 90.00       | 97.50        | 84.23                  |
| Other Foods              |                                   |             |              |                        |                                   |             |              |                        |
| Red-Onions (Local)       | 75.00                             | 62.50       | 61.88        | 148.68                 | 100.00                            | 100.00      | 90.00        | 182.38                 |
| Big-Onions (Local)       | 72.50                             | 70.00       | 82.50        | 97.21                  | 100.00                            | 100.00      | 107.50       | 127.22                 |
| Potatoes (N'Eliya)       | 81.00                             | 74.00       | 99.13        | 96.95                  | 100.00                            | 100.00      | 125.00       | 117.31                 |
| Dried Chilies (Imported) | 203.00                            | 200.00      | 193.50       | 176.50                 | 230.00                            | 230.00      | 225.00       | 219.71                 |
| Dhal (Indian)            | 142.00                            | 142.00      | 146.25       | 131.39                 | 150.00                            | 160.00      | 160.00       | 148.85                 |
| Eggs (Red)               | 11.00                             | 9.00        | 11.75        | 13.39                  | 11.50                             | 9.50        | 12.25        | 13.89                  |
| Coconut (Each)           | 34.50                             | 34.50       | 34.50        | 37.62                  | 45.00                             | 50.00       | 45.00        | 43.98                  |
| Fish*                    |                                   |             |              |                        |                                   |             |              |                        |
| Kelawalla                | 480.00                            | 580.00      | 457.50       | 387.27                 | 600.00                            | 610.00      | 580.00       | 477.31                 |
| Balaya                   | 350.00                            | 350.00      | 315.00       | 280.00                 | 400.00                            | 400.00      | 362.50       | 341.76                 |
| Salaya                   | 140.00                            | 120.00      | 150.00       | 134.71                 | 200.00                            | 160.00      | 197.50       | 179.04                 |
| Paraw (Small)            | 380.00                            | 500.00      | 465.00       | 442.60                 | 450.00                            | 550.00      | 505.00       | 505.60                 |

## 1.4 Narahenpita Economic Centre

|                          | Average Retail Prices |          |  |  |  |
|--------------------------|-----------------------|----------|--|--|--|
| Item (Rs / Kg)           | 10 <sup>th</sup> Sep  | Week Ago |  |  |  |
| Rice                     |                       |          |  |  |  |
| Samba                    | 85.33                 | 86.67    |  |  |  |
| Kekulu (Red)             | 87.00                 | 83.67    |  |  |  |
| Vegetables               |                       |          |  |  |  |
| Beans                    | 120.00                | 113.33   |  |  |  |
| Cabbage                  | 93.33                 | 100.00   |  |  |  |
| Carrots                  | 100.00                | 86.67    |  |  |  |
| Tomatoes                 | 80.00                 | 60.00    |  |  |  |
| Pumpkins                 | 53.33                 | 73.33    |  |  |  |
| Snake Gourd              | 86.67                 | 83.33    |  |  |  |
| Brinjals                 | 93.33                 | 80.00    |  |  |  |
| Ash-Plantains            | 113.33                | 120.00   |  |  |  |
| Other Foods              |                       |          |  |  |  |
| Red-Onions (Imported)    | n.a                   | 80.00    |  |  |  |
| Big-Onions (Imported)    | n.a                   | 86.67    |  |  |  |
| Potatoes (Imported)      | 80.00                 | 86.67    |  |  |  |
| Dried Chilies (Imported) | 226.67                | 220.00   |  |  |  |
| Dhal (Indian)            | 152.67                | 160.00   |  |  |  |
| Eggs (Red)(Each)         | 10.00                 | 10.00    |  |  |  |
| Coconut (Each)           | 48.33                 | 50.00    |  |  |  |
| Fish                     |                       |          |  |  |  |
| Kelawalla                | 853.33                | 940.00   |  |  |  |
| Balaya                   | n.a                   | n.a      |  |  |  |
| Salaya                   | 143.33                | 220.00   |  |  |  |
| Paraw (Small)            | 566.67                | 646.67   |  |  |  |