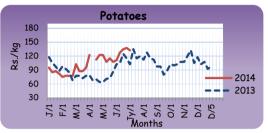

## 1.2 Pettah Market

|                          | Average Wholesale Prices          |             |              |                        | Average Retail Prices             |             |              |                        |
|--------------------------|-----------------------------------|-------------|--------------|------------------------|-----------------------------------|-------------|--------------|------------------------|
| Item                     | Week Ending  11 <sup>th</sup> Sep | Week<br>Ago | Month<br>Ago | Year Ago<br>Annual Avg | Week Ending  11 <sup>th</sup> Sep | Week<br>Ago | Month<br>Ago | Year Ago<br>Annual Ava |
|                          |                                   |             |              |                        |                                   |             |              |                        |
| 2.                       |                                   | Rs /        | Kg           |                        |                                   | Rs /        | Kg           |                        |
| Rice                     |                                   |             |              |                        |                                   |             |              |                        |
| Samba                    | 82.50                             | 82.50       | 78.13        | 66.57                  | 90.00                             | 90.00       | 84.25        | 70.46                  |
| Kekulu (Red)             | 79.00                             | 66.50       | 71.75        | 52.39                  | 85.00                             | 85.00       | 79.25        | 59.60                  |
| Vegetables               |                                   |             |              |                        |                                   |             |              |                        |
| Beans                    | 70.00                             | 80.00       | 80.00        | 107.69                 | 100.00                            | 110.00      | 102.50       | 134.42                 |
| Cabbage                  | 60.00                             | 60.00       | 80.00        | 64.76                  | 90.00                             | 90.00       | 110.00       | 92.88                  |
| Carrots                  | 60.00                             | 65.00       | 65.00        | 108.94                 | 80.00                             | 90.00       | 90.00        | 133.46                 |
| Tomatoes                 | 30.00                             | 30.00       | 50.00        | 67.84                  | 60.00                             | 60.00       | 82.50        | 99.81                  |
| Pumpkins                 | 25.00                             | 25.00       | 27.50        | 37.12                  | 40.00                             | 40.00       | 45.00        | 57.60                  |
| Snake Gourd              | 30.00                             | 40.00       | 41.25        | 55.69                  | 60.00                             | 70.00       | 65.00        | 80.77                  |
| Brinjals                 | 50.00                             | 50.00       | 52.50        | 61.42                  | 80.00                             | 90.00       | 82.50        | 85.58                  |
| Ash-Plantains            | 80.00                             | 70.00       | 77.50        | 63.27                  | 100.00                            | 90.00       | 97.50        | 84.23                  |
| Other Foods              |                                   |             |              |                        |                                   |             |              |                        |
| Red-Onions (Local)       | 75.00                             | 62.50       | 61.88        | 148.68                 | 100.00                            | 100.00      | 90.00        | 182.38                 |
| Big-Onions (Local)       | 72.50                             | 70.00       | 82.50        | 97.21                  | 100.00                            | 100.00      | 107.50       | 127.22                 |
| Potatoes (N'Eliya)       | 81.00                             | 74.00       | 99.13        | 96.95                  | 100.00                            | 100.00      | 125.00       | 117.31                 |
| Dried Chilies (Imported) | 203.00                            | 200.00      | 193.50       | 176.50                 | 230.00                            | 230.00      | 225.00       | 219.71                 |
| Dhal (Indian)            | 142.00                            | 142.00      | 146.25       | 131.39                 | 150.00                            | 160.00      | 160.00       | 148.85                 |
| Eggs (Red)               | 11.00                             | 9.00        | 11.75        | 13.39                  | 11.50                             | 9.50        | 12.25        | 13.89                  |
| Coconut (Each)           | 34.50                             | 34.50       | 34.50        | 37.62                  | 45.00                             | 50.00       | 45.00        | 43.98                  |
| Fish*                    |                                   |             |              |                        |                                   |             |              |                        |
| Kelawalla                | 480.00                            | 580.00      | 457.50       | 387.27                 | 600.00                            | 610.00      | 580.00       | 477.31                 |
| Balaya                   | 350.00                            | 350.00      | 315.00       | 280.00                 | 400.00                            | 400.00      | 362.50       | 341.76                 |
| Salaya                   | 140.00                            | 120.00      | 150.00       | 134.71                 | 200.00                            | 160.00      | 197.50       | 179.04                 |
| Paraw (Small)            | 380.00                            | 500.00      | 465.00       | 442.60                 | 450.00                            | 550.00      | 505.00       | 505.60                 |

#### 1.3 Dambulla Market

|                         | Week Ending 11 <sup>th</sup> Sep |                  |  |  |
|-------------------------|----------------------------------|------------------|--|--|
| Item (Rs / Kg)          | Wholesale<br>(Average)           | Retail (Average) |  |  |
| Rice                    |                                  |                  |  |  |
| Samba                   | 85.50                            | 88.50            |  |  |
| Kekulu (Red)            | 80.00                            | 83.50            |  |  |
| Vegetables              |                                  |                  |  |  |
| Beans                   | 79.38                            | 105.00           |  |  |
| Carrot                  | 58.13                            | 90.00            |  |  |
| Tomatoes                | 19.75                            | 52.50            |  |  |
| Pumpkins                | 15.63                            | 31.88            |  |  |
| Snake Gourd             | 20.38                            | 45.63            |  |  |
| Ash-Plantains           | 53.75                            | 74.38            |  |  |
| Other Foods             |                                  |                  |  |  |
| Red-Onions (Local)      | 73.13                            | 91.25            |  |  |
| Big-Onions (Local)      | 66.88                            | 90.63            |  |  |
| Potatoes (N'Eliya)      | 80.25                            | 96.25            |  |  |
| Dried Chilies(Imported) | 202.50                           | 225.00           |  |  |
| Coconut (Each)          | 33.50                            | 42.50            |  |  |

## 1.4 Narahenpita Economic Centre

|                          | Average Retail Prices |          |  |  |  |
|--------------------------|-----------------------|----------|--|--|--|
| Item (Rs / Kg)           | 10 <sup>th</sup> Sep  | Week Ago |  |  |  |
| Rice                     |                       |          |  |  |  |
| Samba                    | 85.33                 | 86.67    |  |  |  |
| Kekulu (Red)             | 87.00                 | 83.67    |  |  |  |
| Vegetables               |                       |          |  |  |  |
| Beans                    | 120.00                | 113.33   |  |  |  |
| Cabbage                  | 93.33                 | 100.00   |  |  |  |
| Carrots                  | 100.00                | 86.67    |  |  |  |
| Tomatoes                 | 80.00                 | 60.00    |  |  |  |
| Pumpkins                 | 53.33                 | 73.33    |  |  |  |
| Snake Gourd              | 86.67                 | 83.33    |  |  |  |
| Brinjals                 | 93.33                 | 80.00    |  |  |  |
| Ash-Plantains            | 113.33                | 120.00   |  |  |  |
| Other Foods              |                       |          |  |  |  |
| Red-Onions (Imported)    | n.a                   | 80.00    |  |  |  |
| Big-Onions (Imported)    | n.a                   | 86.67    |  |  |  |
| Potatoes (Imported)      | 80.00                 | 86.67    |  |  |  |
| Dried Chilies (Imported) | 226.67                | 220.00   |  |  |  |
| Dhal (Indian)            | 152.67                | 160.00   |  |  |  |
| Eggs (Red)(Each)         | 10.00                 | 10.00    |  |  |  |
| Coconut (Each)           | 48.33                 | 50.00    |  |  |  |
| Fish                     |                       |          |  |  |  |
| Kelawalla                | 853.33                | 940.00   |  |  |  |
| Balaya                   | n.a                   | n.a      |  |  |  |
| Salaya                   | 143.33                | 220.00   |  |  |  |
| Paraw (Small)            | 566.67                | 646.67   |  |  |  |