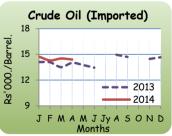

During the week crude oil spot prices showed largely a declining trend. Crude oil prices fell on weak Chinese and U.S. economic data, lower OPEC demand forecasts, increase in U.S. refined product stocks and ample supplies. Fears over supply cuts due to violence in the Middle East eased and production resumed at Britain's North Sea Buzzard oilfield. The price declines were also supported by the news that Libya's oil production is expected to rise to 1 million barrels per day (bpd) in October. Further, the International Energy Agency (IEA) reported that growth in global oil demand is softening due to weaker European and Chinese economies and cut demand growth by 150,000 bpd for 2014 and 100,000 bpd for 2015. However, towards the end of the week crude oil prices rose on concerns that Western air strikes in Syria could lead to further confrontation with Russia as Russia warned U.S. air strikes against Islamist militants in Syria without a U.N. Security Council mandate would be an act of aggression.

## 1.11 Average Crude Oil Prices

|              | 2013                          |                             |                                       |                               | 2014                        |                                       |  |
|--------------|-------------------------------|-----------------------------|---------------------------------------|-------------------------------|-----------------------------|---------------------------------------|--|
|              | Spot Prices (US \$/bbl)       |                             | and To a                              | Spot Prices                   | Spot Prices (US \$/bbl)     |                                       |  |
| Month        | Brent<br>(Benchmark<br>price) | WTI<br>(Benchmark<br>price) | CPC Import Prices (C&F) (US\$/bbl)(*) | Brent<br>(Benchmark<br>price) | WTI<br>(Benchmark<br>price) | CPC Import Prices (C&F) (US\$/bbl)(*) |  |
| January      | 113.95                        | 94.76                       | 111.22                                | 109.21                        | 94.71                       | 113.84                                |  |
| February     | 117.39                        | 95.32                       | 111.16                                | 110.01                        | 100.82                      | 110.62                                |  |
| March        | 109.63                        | 92.94                       | 106.57                                | 108.28                        | 100.82                      | 111.17                                |  |
| April        | 103.40                        | 92.02                       | 111.17                                | 108.22                        | 102.07                      | 110.25                                |  |
| May          | 103.04                        | 94.51                       | 108.91                                | 110.22                        | 102.18                      | 109.80                                |  |
| June         | 103.16                        | 95.77                       | 105.29                                | 112.27                        | 105.79                      | 113.42                                |  |
| July         | 108.62                        | 104.51                      | -                                     | 106.73                        | 103.54                      | 110.30                                |  |
| August       | 112.94                        | 106.58                      | 113.48                                | 101.51                        | 96.54                       |                                       |  |
| September    | 113.63                        | 106.19                      | 111.01                                |                               |                             |                                       |  |
| October      | 109.88                        | 100.54                      | -                                     |                               |                             |                                       |  |
| November     | 108.10                        | 93.77                       | 110.39                                |                               |                             |                                       |  |
| December     | 111.37                        | 97.62                       | 112.13                                |                               |                             |                                       |  |
|              | 20:                           | 13                          |                                       | 20                            | 14                          |                                       |  |
| 05 September | 117.76                        | 108.50                      |                                       | 99.36                         | 93.32                       |                                       |  |
| 08 September | -                             | -                           |                                       | 98.45                         | 92.64                       |                                       |  |
| 09 September | 117.15                        | 109.62                      |                                       | 98.13                         | 92.73                       |                                       |  |
| 10 September | 114.05                        | 107.48                      |                                       | 96.21                         | 91.71                       |                                       |  |
| 11 September | 114.32                        | 107.65                      |                                       | 96.37                         | 92.89                       |                                       |  |