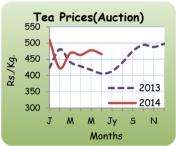

Despite the Coconut production recorded an increase of 12 per cent during the first five months of 2014, the Rubber production showed a decline of 2.6 per cent. Meanwhile, it is noted that the Tea production recorded a decline of 1.1 per cent during the first half of 2014.

#### 1.8 Agriculture Production

| Item     | Unit      | 2014*<br>Jan - June | 2013<br>Jan - June | %<br>Change |
|----------|-----------|---------------------|--------------------|-------------|
| Tea      | (Mn Kg)   | 172.2               | 174.1              | -1.1        |
|          |           | Jan - May           | Jan - May          |             |
| Rubber   | (Mn Kg)   | 53.1                | 54.5               | -2.6        |
| Coconuts | (Mn Nuts) | 1,183.4             | 1,055.3            | 12.1        |