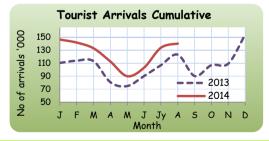

# Real Sector & Inflation

Annual average inflation decelerated further to 4.5 per cent in August 2014 from 4.7 per cent in the previous month, continuing its decelerating trend for the fifteenth concecutive month. Year-on-year inflation also decreased to 3.5 percent, as a result of price decrease in the food category especially of vegetables. However the prices of items in the Non-food category increased marginally. Core inflation, which measures the underlying inflation in the economy, increased slightly in August 2014 compared to the previous month.