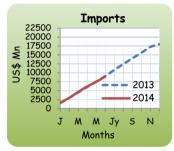

| 24.1     |
| Imports                     | 8.99             | 9.09             | -1.2     | 1,173.40         | 1,152.67         | 1.8      |
| Consumer Goods              | 1.60             | 1.52             | 4.9      | 208.84           | 193.24           | 8.1      |
| Intermediate Goods          | 5.56             | 5.40             | 3.0      | 725.97           | 684.46           | 6.1      |
| Investment Goods            | 1.82             | 2.16             | -15.8    | 237.78           | 274.11           | -13.3    |
| Other                       | 0.01             | 0.01             | -8.3     | 0.81             | 0.86             | -5.5     |
| Trade Balance               | -3.55            | -4.44            | -20.1    | -463.17          | -562.38          | -17.6    |









| 4.5 Trade Indices (2010= 100 ) |        |        |        |  |
|--------------------------------|--------|--------|--------|--|
| Item                           | 2014** | Month  | Year   |  |
| TIEM                           | May    | Ago    | Ago    |  |
| Total Exports                  |        |        |        |  |
| Value                          | 122.77 | 106.07 | 110.49 |  |
| Quantity                       | 118.25 | 103.36 | 106.59 |  |
| Unit Value                     | 103.82 | 102.62 | 103.66 |  |
| Total Imports                  |        |        |        |  |
| Value                          | 121.11 | 129.27 | 138.61 |  |
| Quantity                       | 105.40 | 112.62 | 119.39 |  |
| Unit Value                     | 114.90 | 114.79 | 116.10 |  |
| Terms of T