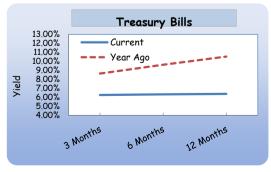

# 3.3 Government Securities - Primary and Secondary Market Yield Rates as for the week $\,$ ending - $10^{th}$ September 2014

|                |            |            | Market*   | Secondary Market |           |         |         |  |
|----------------|------------|------------|-----------|------------------|-----------|---------|---------|--|
| Security       | Maturity   | This Week  | Last Week | ٦                | This Week |         |         |  |
|                |            | Triis Week | Lusi Week | Buying           | Selling   | Average | Average |  |
|                | 3 Months   | 6.18%      | -         | 6.30%            | 6.22%     | 6.26%   | 6.26%   |  |
| Treasury Bills | 6 Months   | 6.27%      | 6.28%     | 6.36%            | 6.28%     | 6.32%   | 6.33%   |  |
|                | 12 Months  | 6.29%      | 6.30%     | 6.42%            | 6.33%     | 6.38%   | 6.39%   |  |
|                | 2 < Years  | -          | 6.90%     | 6.89%            | 6.79%     | 6.84%   | 6.94%   |  |
|                | 5 < Years  | -          | -         | 7.86%            | 7.71%     | 7.79%   | 7.80%   |  |
|                | 6 < Years  | -          | -         | 8.10%            | 7.99%     | 8.04%   | 8.15%   |  |
| Treasury Bonds | 8 < Years  | -          | -         | 8.36%            | 8.23%     | 8.30%   | 8.37%   |  |
| Treasury Bonas | 10 < Years | -          | -         | 8.63%            | 8.47%     | 8.55%   | 8.60%   |  |
|                | 15 < Years | -          | -         | 9.07%            | 8.90%     | 8.98%   | 9.05%   |  |
|                | 20 < Years | -          | -         | 9.23%            | 9.09%     | 9.16%   | 9.27%   |  |
|                | 30 < Years | -          | -         | 10.01%           | 9.93%     | 9.97%   | 9.97%   |  |

<sup>\*</sup> Primary market transactions during the week ending 10/09/2014

The primary market yield rates of T-bills, Secondary market yield rates of T-bills and T-bonds have decreased due to excess market liquidity and market expectations.

#### 3.5 Two way Quotes (Treasury Bills) - 12/09/2014

| Remaining Maturity | Average Buying Price | Yield % | Average Selling<br>Price | Yield % | Buying & Selling<br>Spread |
|--------------------|----------------------|---------|--------------------------|---------|----------------------------|
| 1-7 Days           | 99.88                | 6.16    | 99.88                    | 6.03    | 0.00                       |
| 1 Month            | 99.49                | 6.23    | 99.50                    | 6.14    | 0.01                       |
| 2 Month            | 98.97                | 6.27    | 98.98                    | 6.18    | 0.02                       |
| 3 Month            | 98.45                | 6.29    | 98.47                    | 6.20    | 0.02                       |
| 4 Month            | 97.92                | 6.32    | 97.95                    | 6.23    | 0.03                       |
| 5 Month            | 97.40                | 6.34    | 97.43                    | 6.25    | 0.04                       |
| 6 Month            | 96.87                | 6.35    | 96.91                    | 6.27    | 0.04                       |
| 7 Month            | 96.33                | 6.37    | 96.38                    | 6.29    | 0.05                       |
| 8 Month            | 95.81                | 6.38    | 95.86                    | 6.30    | 0.05                       |
| 9 Month            | 95.27                | 6.39    | 95.33                    | 6.31    | 0.06                       |
| 10 Month           | 94.74                | 6.40    | 94.81                    | 6.31    | 0.07                       |
| 11 Month           | 94.20                | 6.41    | 94.28                    | 6.32    | 0.08                       |
| 12 Month           | 93.68                | 6.41    | 93.76                    | 6.32    | 0.09                       |