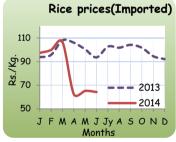

## 1.2 Pettah Market

|                          | Average Wholesale Prices          |             |              |                        | Average Retail Prices             |             |              |                        |
|--------------------------|-----------------------------------|-------------|--------------|------------------------|-----------------------------------|-------------|--------------|------------------------|
| Item                     | Week Ending  11 <sup>th</sup> Sep | Week<br>Ago | Month<br>Ago | Year Ago<br>Annual Avg | Week Ending  11 <sup>th</sup> Sep | Week<br>Ago | Month<br>Ago | Year Ago<br>Annual Ava |
|                          |                                   |             |              |                        |                                   |             |              |                        |
| 2.                       |                                   | Rs /        | Kg           |                        |                                   | Rs /        | Kg           |                        |
| Rice                     |                                   |             |              |                        |                                   |             |              |                        |
| Samba                    | 82.50                             | 82.50       | 78.13        | 66.57                  | 90.00                             | 90.00       | 84.25        | 70.46                  |
| Kekulu (Red)             | 79.00                             | 66.50       | 71.75        | 52.39                  | 85.00                             | 85.00       | 79.25        | 59.60                  |
| Vegetables               |                                   |             |              |                        |                                   |             |              |                        |
| Beans                    | 70.00                             | 80.00       | 80.00        | 107.69                 | 100.00                            | 110.00      | 102.50       | 134.42                 |
| Cabbage                  | 60.00                             | 60.00       | 80.00        | 64.76                  | 90.00                             | 90.00       | 110.00       | 92.88                  |
| Carrots                  | 60.00                             | 65.00       | 65.00        | 108.94                 | 80.00                             | 90.00       | 90.00        | 133.46                 |
| Tomatoes                 | 30.00                             | 30.00       | 50.00        | 67.84                  | 60.00                             | 60.00       | 82.50        | 99.81                  |
| Pumpkins                 | 25.00                             | 25.00       | 27.50        | 37.12                  | 40.00                             | 40.00       | 45.00        | 57.60                  |
| Snake Gourd              | 30.00                             | 40.00       | 41.25        | 55.69                  | 60.00                             | 70.00       | 65.00        | 80.77                  |
| Brinjals                 | 50.00                             | 50.00       | 52.50        | 61.42                  | 80.00                             | 90.00       | 82.50        | 85.58                  |
| Ash-Plantains            | 80.00                             | 70.00       | 77.50        | 63.27                  | 100.00                            | 90.00       | 97.50        | 84.23                  |
| Other Foods              |                                   |             |              |                        |                                   |             |              |                        |
| Red-Onions (Local)       | 75.00                             | 62.50       | 61.88        | 148.68                 | 100.00                            | 100.00      | 90.00        | 182.38                 |
| Big-Onions (Local)       | 72.50                             | 70.00       | 82.50        | 97.21                  | 100.00                            | 100.00      | 107.50       | 127.22                 |
| Potatoes (N'Eliya)       | 81.00                             | 74.00       | 99.13        | 96.95                  | 100.00                            | 100.00      | 125.00       | 117.31                 |
| Dried Chilies (Imported) | 203.00                            | 200.00      | 193.50       | 176.50                 | 230.00                            | 230.00      | 225.00       | 219.71                 |
| Dhal (Indian)            | 142.00                            | 142.00      | 146.25       | 131.39                 | 150.00                            | 160.00      | 160.00       | 148.85                 |
| Eggs (Red)               | 11.00                             | 9.00        | 11.75        | 13.39                  | 11.50                             | 9.50        | 12.25        | 13.89                  |
| Coconut (Each)           | 34.50                             | 34.50       | 34.50        | 37.62                  | 45.00                             | 50.00       | 45.00        | 43.98                  |
| Fish*                    |                                   |             |              |                        |                                   |             |              |                        |
| Kelawalla                | 480.00                            | 580.00      | 457.50       | 387.27                 | 600.00                            | 610.00      | 580.00       | 477.31                 |
| Balaya                   | 350.00                            | 350.00      | 315.00       | 280.00                 | 400.00                            | 400.00      | 362.50       | 341.76                 |
| Salaya                   | 140.00                            | 120.00      | 150.00       | 134.71                 | 200.00                            | 160.00      | 197.50       | 179.04                 |
| Paraw (Small)            | 380.00                            | 500.00      | 465.00       | 442.60                 | 450.00                            | 550.00      | 505.00       | 505.60                 |

#### 1.3 Dambulla Market

|                         | Week Ending 11 <sup>th</sup> Sep |                  |  |  |
|-------------------------|----------------------------------|------------------|--|--|
| Item (Rs / Kg)          | Wholesale<br>(Average)           | Retail (Average) |  |  |
| Rice                    |                                  |                  |  |  |
| Samba                   | 85.50                            | 88.50            |  |  |
| Kekulu (Red)            | 80.00                            | 83.50            |  |  |
| Vegetables              |                                  |                  |  |  |
| Beans                   | 79.38                            | 105.00           |  |  |
| Carrot                  | 58.13                            | 90.00            |  |  |
| Tomatoes                | 19.75                            | 52.50            |  |  |
| Pumpkins                | 15.63                            | 31.88            |  |  |
| Snake Gourd             | 20.38                            | 45.63            |  |  |
| Ash-Plantains           | 53.75                            | 74.38            |  |  |
| Other Foods             |                                  |                  |  |  |
| Red-Onions (Local)      | 73.13                            | 91.25            |  |  |
| Big-Onions (Local)      | 66.88                            | 90.63            |  |  |
| Potatoes (N'Eliya)      | 80.25                            | 96.25            |  |  |
| Dried Chilies(Imported) | 202.50                           | 225.00           |  |  |
| Coconut (Each)          | 33.50                            | 42.50            |  |  |