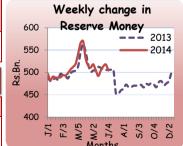

The reserve money increased compared to the previous week mainly due to increase in currency in circulation.

The total outstanding market liquidity decreased from Rs. 371.23 bn that prevailed at the beginning of the week, to Rs. 364.72 bn by the end of the week. Majority of the liquidity has been absorbed through the Term Repo and Short-term Repo auctions.

#### 2.3 Weekly change in Reserve Money

| Item                   | 11 Sep<br>2014 | Week Ago | Change |
|------------------------|----------------|----------|--------|
| Reserve Money (Rs.Mn.) | 541,094        | 535,031  | 6,063  |