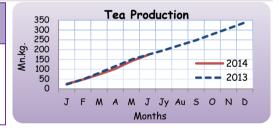

Despite the Coconut production recorded an increase of 12 per cent during the first five months of 2014, the Rubber production showed a decline of 2.6 per cent. Meanwhile, it is noted that the Tea production recorded a decline of 1.1 per cent during the first half of 2014.

#### 1.8 Agriculture Production

| Item     | Unit      | 2014*<br>Jan - June | 2013<br>Jan - June | %<br>Change |
|----------|-----------|---------------------|--------------------|-------------|
| Tea      | (Mn Kg)   | 172.2               | 174.1              | -1.1        |
|          |           | Jan - May           | Jan - May          |             |
| Rubber   | (Mn Kg)   | 53.1                | 54.5               | -2.6        |
| Coconuts | (Mn Nuts) | 1,183.4             | 1,055.3            | 12.1        |