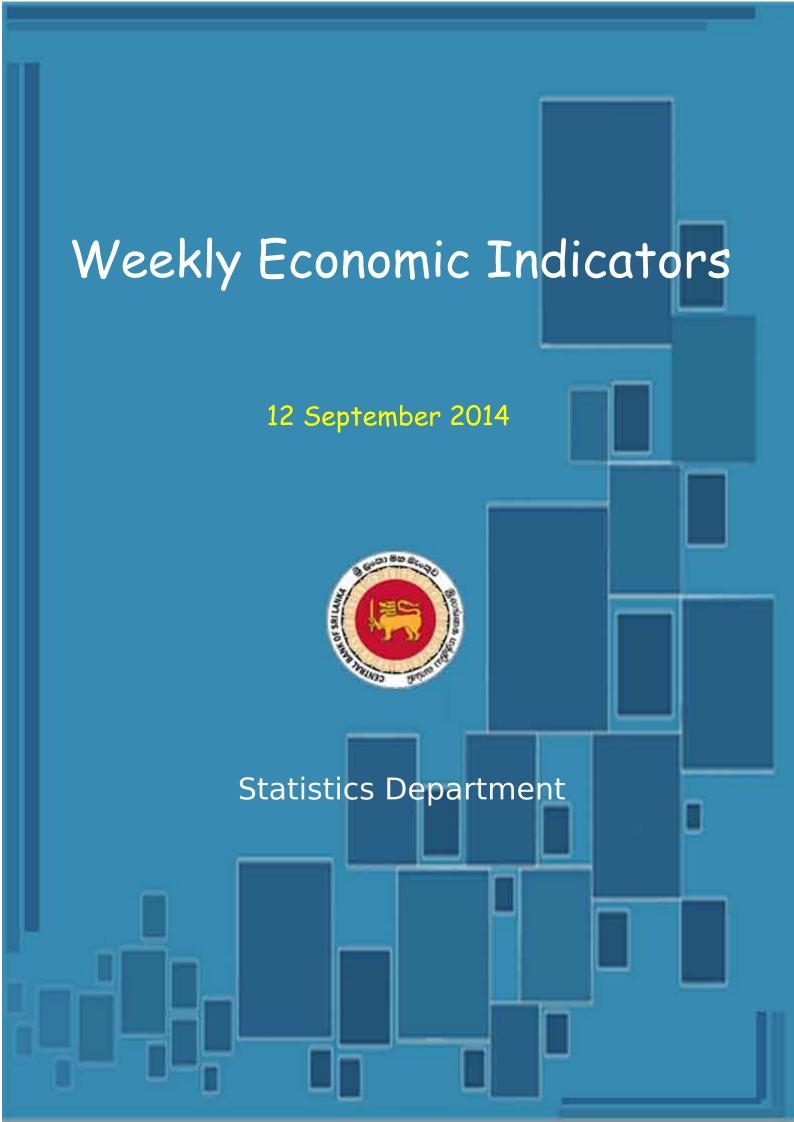

# Real Sector & Inflation

Annual average inflation decelerated further to 4.5 per cent in August 2014 from 4.7 per cent in the previous month, continuing its decelerating trend for the fifteenth concecutive month. Year-on-year inflation also decreased to 3.5 percent, as a result of price decrease in the food category especially of vegetables. However the prices of items in the Non-food category increased marginally. Core inflation, which measures the underlying inflation in the economy, increased slightly in August 2014 compared to the previous month.

# 1.1 Price Indices

| Item                                  | August<br>2014 | Month<br>Ago | Year<br>Ago |
|---------------------------------------|----------------|--------------|-------------|
| (2006 / 07 = 100)                     |                | _            |             |
| Colombo Consumers' Price Index (CCPI) | 182.3          | 183.2        | 176.2       |
| Annual Average Change %               | 4.5            | 4.7          | 8.0         |
| Year - on - Year Change %             | 3.5            | 3.6          | 6.3         |
| Core Inflation - ( CCPI )             | 173.2          | 172.9        | 166.7       |
| Annual Average Change %               | 3.2            | 3.1          | 5.9         |
| Year - on - Year Change %             | 3.9            | 3.7          | 3.1         |