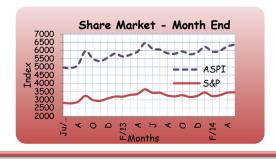

By 12 September 2014, the All Share Price Index (ASPI) increased by 1.85 per cent to 7,219 points while the S&P SL 20 Index increased by 2.11 per cent to 4,016 points compared to the previous week. Market capitalisation of CSE crossed Rs. 3 trillion on 10 Sep 2014, for the first time in exchange's history.

#### 2.9 Share Market

| Item                                      | Week Ending<br>12 Sep 2014 | Week Ago | Year Ago |
|-------------------------------------------|----------------------------|----------|----------|
| All Share Price Index (1985 = 100) (ASPI) | 7,219                      | 7,087    | 5,745    |
| S & P Sri Lanka 20 Index (S&P SL20)       | 4,016                      | 3,933    | 3,185    |
| Average Daily Turnover (Rs. Mn)           | 2,850                      | 1,240    | 551      |
| Market Capitalisation (Rs.Bn.)            | 3,052                      | 2,975    | 2,366    |