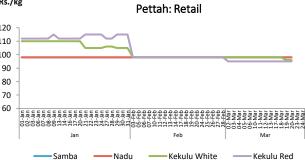

#### 24 March 2020

|              |                      |                                        |                      | Rice  |           |        |                      |       |
|--------------|----------------------|----------------------------------------|----------------------|-------|-----------|--------|----------------------|-------|
| ltem         |                      | vegetable varietio<br>yesterday due to |                      |       |           | Retail | Prices               |       |
|              | Marandag             | gahamula                               | Pet                  | tah   | Dambulla  |        | Pettah               |       |
|              | Friday<br>20.03.2020 | Today                                  | Friday<br>20.03.2020 | Today | Yesterday | Today  | Friday<br>20.03.2020 | Today |
|              | Rs.,                 | Rs./kg                                 |                      | /kg   | Rs./kg    |        | Rs./kg               |       |
| Samba        | 92.00                | 94.00                                  | 96.00                | 96.00 | 98.00     | n.a.   | 98.00                | 98.00 |
| Nadu         | 89.00                | 92.00                                  | 96.00                | 96.00 | 90.00     | n.a.   | 98.00                | 98.00 |
| Kekulu White | 85.00                | 87.00                                  | 90.00                | 90.00 | 91.00     | n.a.   | 96.00                | 96.00 |
| Kekulu Red   | 86.00                | 85.00                                  | 88.00                | 88.00 | 91.00     | n.a.   | 95.00                | 95.00 |