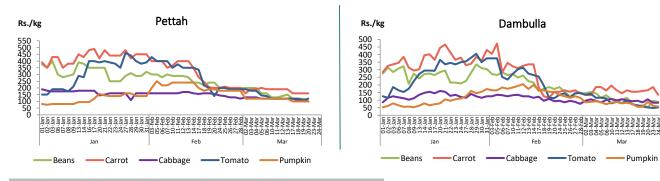

# Wholesale and Retail Prices: Selected Food Commodities -

24 March 2020

Mar

- Pumpkin

|                      |        |                   | ١                            | Vegetables |                                                                      |        |        |        |
|----------------------|--------|-------------------|------------------------------|------------|----------------------------------------------------------------------|--------|--------|--------|
| ltem                 |        | Wholesa           |                              |            | 160.00180.00185.00135.00100.00120.0083.0083.00120.00120.0048.0051.00 |        |        |        |
| Friday<br>20.03.2020 |        | Dami<br>Yesterday | Yesterday Today Friday Today |            |                                                                      |        |        |        |
|                      | Rs./kg |                   | Rs./kg                       |            | Rs./kg                                                               |        | Rs./kg |        |
| Beans                | 70.00  | 120.00            | 75.00                        | 68.00      | 100.00                                                               | 160.00 | 95.00  | 88.00  |
| Carrot               | 120.00 | 150.00            | 165.00                       | 110.00     | 160.00                                                               | 180.00 | 185.00 | 135.00 |
| Cabbage              | 70.00  | 80.00             | 63.00                        | 63.00      | 100.00                                                               | 120.00 | 83.00  | 83.00  |
| Tomato               | 80.00  | 80.00             | 28.00                        | 31.00      | 120.00                                                               | 120.00 | 48.00  | 51.00  |
| Brinjal              | 80.00  | 100.00            | 75.00                        | 63.00      | 120.00                                                               | 150.00 | 95.00  | 83.00  |
| Pumpkin              | 50.00  | 80.00             | 43.00                        | 38.00      | 100.00                                                               | 120.00 | 63.00  | 58.00  |
| Snake gourd          | 70.00  | 70.00             | 28.00                        | 28.00      | 110.00                                                               | 120.00 | 48.00  | 48.00  |