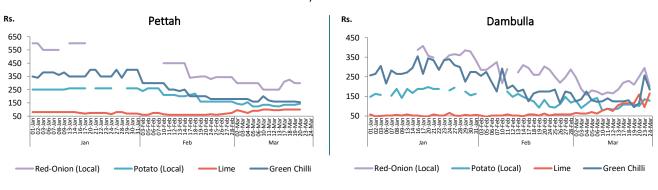

### 24 March 2020

|                       |                      | Wholesal | e Prices  | Retail Prices |                      |        |           |        |
|-----------------------|----------------------|----------|-----------|---------------|----------------------|--------|-----------|--------|
| Item                  | Pettal               | h        | Dambulla  |               | Pettah               |        | Dambulla  |        |
|                       | Friday<br>20.03.2020 | Today    | Yesterday | Today         | Friday<br>20.03.2020 | Today  | Yesterday | Today  |
| -                     | Rs./kg               |          | Rs./kg    |               | Rs./kg               |        | Rs./kg    |        |
| Red-Onion (local)     | 270.00               | 270.00   | 285.00    | 190.00        | 300.00               | 300.00 | 295.00    | 200.00 |
| Red-Onion (Imp)       | 270.00               | 270.00   | n.a.      | 198.00        | 300.00               | 300.00 | n.a.      | 208.00 |
| Big-Onion (local)     | n.a.                 | n.a.     | n.a.      | n.a.          | n.a.                 | n.a.   | n.a.      | n.a.   |
| Big-Onion (Imp)       | 98.00                | 120.00   | 98.00     | 103.00        | 120.00               | 160.00 | 108.00    | 113.00 |
| Potato (local)        | 110.00               | 110.00   | 106.00    | 118.00        | 143.00               | 135.00 | 135.00    | 128.00 |
| Potato (Imp)          | 90.00                | 90.00    |           |               | 100.00               | 100.00 |           |        |
| Dried Chilli (Imp)    | 400.00               | 400.00   | 408.00    | 388.00        | 440.00               | 440.00 | 418.00    | 398.00 |
| Coconut (Rs./Nut)     | 70.00                | n.a.     | 64.00     | 59.00         | n.a.                 | 90.00  | 69.00     | 64.00  |
| Coconut oil (Rs./Ltr) | 40.00                | 420.00   |           |               | 450.00               | 450.00 |           |        |
| Dhal                  | n.a.                 | n.a.     |           |               | 65.00                | 65.00  |           |        |
| Sugar                 | 101.00               | 101.00   |           |               | 105.00               | 105.00 |           |        |
| Egg (Rs./Each )       | 18.00                | 18.00    |           |               | 19.00                | 19.00  |           |        |
| Katta                 | 880.00               | 880.00   |           |               | 950.00               | 950.00 |           |        |
| Sprat                 | 550.00               | 550.00   |           |               | 600.00               | 600.00 |           |        |
| Green Chilli          | 120.00               | 120.00   | 238.00    | 165.00        | 155.00               | 160.00 | 258.00    | 185.00 |
| Lime                  | 70.00                | 70.00    | 75.00     | 145.00        | 100.00               | 100.00 | 95.00     | 165.00 |

Price increased by more than 5% compared to previous workingday's price of the respective market.
Price decreased by more than 5% compared to previous workingday's price of the respective market.