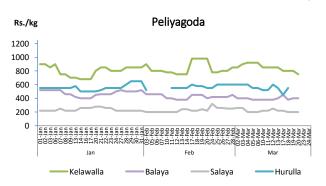

#### Fish

| ltem      |                      | Wholesa | le Prices            |        | Retail Prices        |        |                      |        |  |
|-----------|----------------------|---------|----------------------|--------|----------------------|--------|----------------------|--------|--|
|           | Peliya               | igoda   | Nego                 | mbo    | Peliya               | igoda  | Nego                 | mbo    |  |
|           | Friday<br>20.03.2020 | Today   | Friday<br>20.03.2020 | Today  | Friday<br>20.03.2020 | Today  | Friday<br>20.03.2020 | Today  |  |
|           | Rs.                  | /kg     | Rs./kg               |        | Rs./kg               |        | Rs./kg               |        |  |
| Kelawalla | 450.00               | 300.00  | 450.00               | 500.00 | 750.00               | 600.00 | 700.00               | 800.00 |  |
| Thalapath | n.a.                 | n.a.    | n.a.                 | n.a.   | n.a.                 | n.a.   | n.a.                 | n.a.   |  |
| Balaya    | 300.00               | n.a.    | 280.00               | 250.00 | 400.00               | n.a.   | 430.00               | 500.00 |  |
| Paraw     | 480.00               | n.a.    | 500.00               | n.a.   | 780.00               | n.a.   | 750.00               | n.a.   |  |
| Salaya    | 160.00               | n.a.    | 130.00               | 230.00 | 200.00               | n.a.   | n.a.                 | 330.00 |  |
| Hurulla   | n.a.                 | n.a.    | 330.00               | 480.00 | n.a.                 | n.a.   | 400.00               | 650.00 |  |

Price increased by more than 5% compared to previous workingday's price of the respective market. Price decreased by more than 5% compared to previous workingday's price of the respective market.