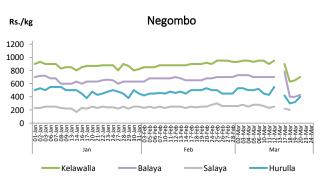

#### Fish

| ltem      |                      | Wholesa | le Prices            |        | Retail Prices        |        |                      |        |  |
|-----------|----------------------|---------|----------------------|--------|----------------------|--------|----------------------|--------|--|
|           | Peliya               | igoda   | Nego                 | mbo    | Peliya               | igoda  | Nego                 | mbo    |  |
|           | Friday<br>20.03.2020 | Today   | Friday<br>20.03.2020 | Today  | Friday<br>20.03.2020 | Today  | Friday<br>20.03.2020 | Today  |  |
|           | Rs.                  | /kg     | Rs./kg               |        | Rs./kg               |        | Rs./kg               |        |  |
| Kelawalla | 450.00               | 300.00  | 450.00               | 500.00 | 750.00               | 600.00 | 700.00               | 800.00 |  |
| Thalapath | n.a.                 | n.a.    | n.a.                 | n.a.   | n.a.                 | n.a.   | n.a.                 | n.a.   |  |
| Balaya    | 300.00               | n.a.    | 280.00               | 250.00 | 400.00               | n.a.   | 430.00               | 500.00 |  |
| Paraw     | 480.00               | n.a.    | 500.00               | n.a.   | 780.00               | n.a.   | 750.00               | n.a.   |  |
| Salaya    | 160.00               | n.a.    | 130.00               | 230.00 | 200.00               | n.a.   | n.a.                 | 330.00 |  |
| Hurulla   | n.a.                 | n.a.    | 330.00               | 480.00 | n.a.                 | n.a.   | 400.00               | 650.00 |  |

Price increased by more than 5% compared to previous workingday's price of the respective market. Price decreased by more than 5% compared to previous workingday's price of the respective market.