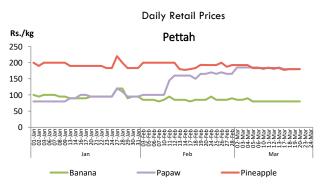

#### Daily Retail Prices

Fruits

| Item          | Wholesa                    | le Prices | Retail Prices        |        |  |  |
|---------------|----------------------------|-----------|----------------------|--------|--|--|
|               | Pet                        | tah       | Pet                  | tah    |  |  |
|               | Friday<br>20.03.2020 Today |           | Friday<br>20.03.2020 | Today  |  |  |
|               | Rs.                        | /kg       | Rs./kg               |        |  |  |
| Banana (Sour) | 50.00                      | 50.00     | 80.00                | 80.00  |  |  |
| Papaw         | 150.00                     | 150.00    | 180.00               | 165.00 |  |  |
| Pineapple     | 145.00                     | 150.00    | 180.00               | 170.00 |  |  |
|               |                            |           | Rs./E                | lach   |  |  |
| Apple (Imp)   |                            |           | 48.00                | 48.00  |  |  |
| Orange (Imp)  |                            |           | 48.00                | 48.00  |  |  |