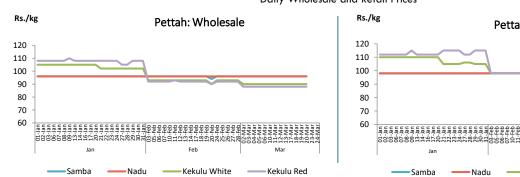

#### 24 March 2020

|              |                      |                                        |                      | Rice  |           |        |                      |       |
|--------------|----------------------|----------------------------------------|----------------------|-------|-----------|--------|----------------------|-------|
| ltem         |                      | vegetable varietio<br>yesterday due to |                      |       |           | Retail | Prices               |       |
|              | Marandag             | gahamula                               | Pet                  | tah   | Dambulla  |        | Pettah               |       |
|              | Friday<br>20.03.2020 | Today                                  | Friday<br>20.03.2020 | Today | Yesterday | Today  | Friday<br>20.03.2020 | Today |
|              | Rs.,                 | Rs./kg                                 |                      | /kg   | Rs./kg    |        | Rs./kg               |       |
| Samba        | 92.00                | 94.00                                  | 96.00                | 96.00 | 98.00     | n.a.   | 98.00                | 98.00 |
| Nadu         | 89.00                | 92.00                                  | 96.00                | 96.00 | 90.00     | n.a.   | 98.00                | 98.00 |
| Kekulu White | 85.00                | 87.00                                  | 90.00                | 90.00 | 91.00     | n.a.   | 96.00                | 96.00 |
| Kekulu Red   | 86.00                | 85.00                                  | 88.00                | 88.00 | 91.00     | n.a.   | 95.00                | 95.00 |