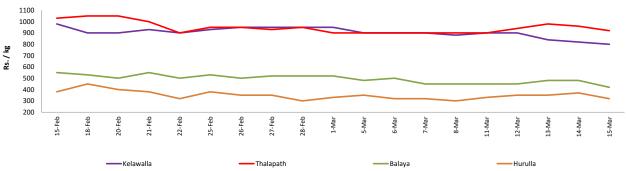

# **Retail: Daily Prices**

### Wholesale and Retail Prices of Selected Food Commodities - 2019-03-15

| _ |    |    |
|---|----|----|
| - | ıc | h  |
|   | ıs | •• |

| ltem      |        |                  |            | Retail |                  |           |        |                  |            |        |                  |           |        |
|-----------|--------|------------------|------------|--------|------------------|-----------|--------|------------------|------------|--------|------------------|-----------|--------|
|           |        |                  | Peliyagoda |        | Negombo          |           |        |                  | Peliyagoda |        | Negombo          |           |        |
|           | Unit   | Previous<br>Week | Yesterday  | Today  | Previous<br>Week | Yesterday | Today  | Previous<br>Week | Yesterday  | Today  | Previous<br>Week | Yesterday | Today  |
| Kelawalla | Rs./Kg | 453.00           | 480.00     | 480.00 | 645.00           | 500.00    | 500.00 | 803.00           | 850.00     | 850.00 | 895.00           | 820.00    | 800.00 |
| Thalapath | Rs./Kg | 693.00           | 650.00     | 650.00 | 665.00           | 650.00    | 620.00 | 870.00           | 820.00     | 820.00 | 900.00           | 960.00    | 920.00 |
| Balaya    | Rs./Kg | 295.00           | 300.00     | 300.00 | 310.00           | 320.00    | 270.00 | 395.00           | 400.00     | 400.00 | 470.00           | 480.00    | 420.00 |
| Paraw     | Rs./Kg | 488.00           | 500.00     | 520.00 | 573.00           | 570.00    | 500.00 | 788.00           | 800.00     | 820.00 | 888.00           | 900.00    | 780.00 |
| Salaya    | Rs./Kg | 138.00           | 100.00     | 120.00 | 140.00           | 150.00    | 130.00 | 168.00           | 150.00     | 180.00 | 198.00           | 220.00    | 200.00 |
| Hurulla   | Rs./Kg | 300.00           | 300.00     | 300.00 | 240.00           | 270.00    | 220.00 | 400.00           | 400.00     | 400.00 | 323.00           | 370.00    | 320.00 |