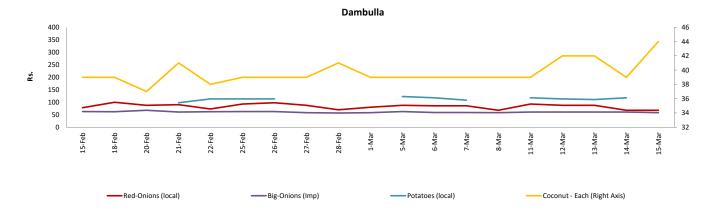

#### Other

- o Price of Local Red Onions decreased in both Pettah and Dambulla markets due to excess supply from Jaffna area.
- Price of Imported Red Onions decreased in Pettah market due to availability of low quality varieties.
- Price of Coconut increased in Dambulla market due to low supply from Malsiripura and Galewela areas.

#### Other

|                      |          |                  | Wholesale |        |                  |           |        |                  |           | Retail |                  |           |        |  |  |
|----------------------|----------|------------------|-----------|--------|------------------|-----------|--------|------------------|-----------|--------|------------------|-----------|--------|--|--|
| Item                 | Unit     |                  | Pettah    |        |                  | Dambulla  |        |                  | Pettah    |        |                  | Dambulla  |        |  |  |
| Kem                  | Oille    | Previous<br>Week | Yesterday | Today  |  |  |
| Red-Onions (local)   | Rs./Kg   | 90.00            | 85.00     | 75.00  | 72.00            | 58.00     | 58.00  | 120.00           | 120.00    | 100.00 | 82.00            | 68.00     | 68.00  |  |  |
| Red-Onions (Imp)     | Rs./Kg   | 120.00           | 90.00     | 75.00  | n.a.             | n.a.      | n.a.   | 160.00           | 120.00    | 100.00 | n.a.             | n.a.      | n.a.   |  |  |
| Big-Onions (local)   | Rs./Kg   | n.a.             | n.a.      | n.a.   |  |  |
| Big-Onions (Imp)     | Rs./Kg   | 53.00            | 53.00     | 50.00  | 50.00            | 51.00     | 48.00  | 73.00            | 70.00     | 70.00  | 60.00            | 61.00     | 58.00  |  |  |
| Potatoes (local)     | Rs./Kg   | 101.00           | 110.00    | 110.00 | 106.00           | 108.00    | n.a.   | 134.00           | 140.00    | 140.00 | 116.00           | 118.00    | n.a.   |  |  |
| Potatoes (Imp)       | Rs./Kg   | 84.00            | 84.00     | 80.00  |                  |           |        | 95.00            | 95.00     | 95.00  |                  |           |        |  |  |
| Dried Chillies (Imp) | Rs./Kg   | 278.00           | 280.00    | 280.00 | 264.00           | 258.00    | 258.00 | 329.00           | 330.00    | 330.00 | 274.00           | 268.00    | 268.00 |  |  |
| Coconut              | Rs./Nut  | 42.00            | 42.00     | 42.00  | 34.00            | 34.00     | 39.00  | 49.00            | 48.00     | 48.00  | 39.00            | 39.00     | 44.00  |  |  |
| Coconut oil          | Rs./Ltr  | 340.00           | 340.00    | 340.00 |                  |           |        | 360.00           | 360.00    | 360.00 |                  |           |        |  |  |
| Dhal                 | Rs./Kg   | 116.00           | 117.00    | 117.00 |                  |           |        | 129.00           | 130.00    | 130.00 |                  |           |        |  |  |
| Sugar                | Rs./Kg   | 94.00            | 94.00     | 94.00  |                  |           |        | 100.00           | 100.00    | 100.00 |                  |           |        |  |  |
| Eggs                 | Rs./Each | 16.50            | 16.50     | 16.50  |                  |           |        | 17.44            | 17.50     | 17.50  |                  |           |        |  |  |
| Katta                | Rs./Kg   | 880.00           | 880.00    | 880.00 |                  |           |        | 950.00           | 950.00    | 950.00 |                  |           |        |  |  |
| Sprats               | Rs./Kg   | 500.00           | 500.00    | 500.00 |                  |           |        | 550.00           | 550.00    | 550.00 |                  |           |        |  |  |