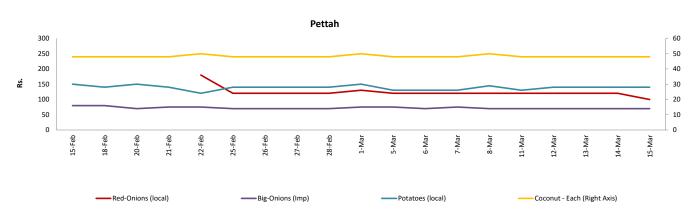

#### Other

- o Price of Local Red Onions decreased in both Pettah and Dambulla markets due to excess supply from Jaffna area.
- Price of Imported Red Onions decreased in Pettah market due to availability of low quality varieties.
- Price of Coconut increased in Dambulla market due to low supply from Malsiripura and Galewela areas.

#### Other

|                      |          |                  | Wholesale |        |                  |           |        |                  |           | Retail |                  |           |        |  |  |
|----------------------|----------|------------------|-----------|--------|------------------|-----------|--------|------------------|-----------|--------|------------------|-----------|--------|--|--|
| Item                 | Unit     |                  | Pettah    |        |                  | Dambulla  |        |                  | Pettah    |        |                  | Dambulla  |        |  |  |
| Kem                  | Oille    | Previous<br>Week | Yesterday | Today  |  |  |
| Red-Onions (local)   | Rs./Kg   | 90.00            | 85.00     | 75.00  | 72.00            | 58.00     | 58.00  | 120.00           | 120.00    | 100.00 | 82.00            | 68.00     | 68.00  |  |  |
| Red-Onions (Imp)     | Rs./Kg   | 120.00           | 90.00     | 75.00  | n.a.             | n.a.      | n.a.   | 160.00           | 120.00    | 100.00 | n.a.             | n.a.      | n.a.   |  |  |
| Big-Onions (local)   | Rs./Kg   | n.a.             | n.a.      | n.a.   |  |  |
| Big-Onions (Imp)     | Rs./Kg   | 53.00            | 53.00     | 50.00  | 50.00            | 51.00     | 48.00  | 73.00            | 70.00     | 70.00  | 60.00            | 61.00     | 58.00  |  |  |
| Potatoes (local)     | Rs./Kg   | 101.00           | 110.00    | 110.00 | 106.00           | 108.00    | n.a.   | 134.00           | 140.00    | 140.00 | 116.00           | 118.00    | n.a.   |  |  |
| Potatoes (Imp)       | Rs./Kg   | 84.00            | 84.00     | 80.00  |                  |           |        | 95.00            | 95.00     | 95.00  |                  |           |        |  |  |
| Dried Chillies (Imp) | Rs./Kg   | 278.00           | 280.00    | 280.00 | 264.00           | 258.00    | 258.00 | 329.00           | 330.00    | 330.00 | 274.00           | 268.00    | 268.00 |  |  |
| Coconut              | Rs./Nut  | 42.00            | 42.00     | 42.00  | 34.00            | 34.00     | 39.00  | 49.00            | 48.00     | 48.00  | 39.00            | 39.00     | 44.00  |  |  |
| Coconut oil          | Rs./Ltr  | 340.00           | 340.00    | 340.00 |                  |           |        | 360.00           | 360.00    | 360.00 |                  |           |        |  |  |
| Dhal                 | Rs./Kg   | 116.00           | 117.00    | 117.00 |                  |           |        | 129.00           | 130.00    | 130.00 |                  |           |        |  |  |
| Sugar                | Rs./Kg   | 94.00            | 94.00     | 94.00  |                  |           |        | 100.00           | 100.00    | 100.00 |                  |           |        |  |  |
| Eggs                 | Rs./Each | 16.50            | 16.50     | 16.50  |                  |           |        | 17.44            | 17.50     | 17.50  |                  |           |        |  |  |
| Katta                | Rs./Kg   | 880.00           | 880.00    | 880.00 |                  |           |        | 950.00           | 950.00    | 950.00 |                  |           |        |  |  |
| Sprats               | Rs./Kg   | 500.00           | 500.00    | 500.00 |                  |           |        | 550.00           | 550.00    | 550.00 |                  |           |        |  |  |