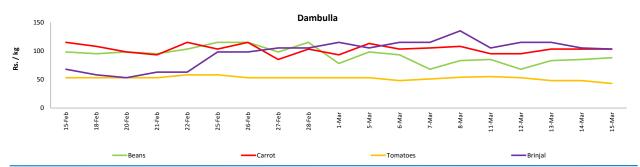

#### Vegetables

 Prices of most vegetable varieties decreased in both Pettah and Dambulla markets due to favourable supply from Kandy and Anuradhapura areas.

### Wholesale and Retail Prices of Selected Food Commodities - 2019-03-15

| ltem        |        |                  |           | Who   | olesale          |           | Retail |                  |           |        |                  |           |        |
|-------------|--------|------------------|-----------|-------|------------------|-----------|--------|------------------|-----------|--------|------------------|-----------|--------|
|             |        | Pettah           |           |       | Dambulla         |           |        |                  | Pettah    |        | Dambulla         |           |        |
|             | Unit   | Previous<br>Week | Yesterday | Today | Previous<br>Week | Yesterday | Today  | Previous<br>Week | Yesterday | Today  | Previous<br>Week | Yesterday | Today  |
| Beans       | Rs./Kg | 74.00            | 70.00     | 70.00 | 66.00            | 65.00     | 68.00  | 113.00           | 100.00    | 100.00 | 86.00            | 85.00     | 88.00  |
| Carrot      | Rs./Kg | 75.00            | 80.00     | 70.00 | 87.00            | 83.00     | 83.00  | 118.00           | 115.00    | 105.00 | 107.00           | 103.00    | 103.00 |
| Cabbage     | Rs./Kg | 33.00            | 40.00     | 40.00 | 23.00            | 28.00     | 29.00  | 64.00            | 65.00     | 60.00  | 43.00            | 48.00     | 49.00  |
| Tomatoes    | Rs./Kg | 35.00            | 40.00     | 38.00 | 32.00            | 28.00     | 23.00  | 76.00            | 70.00     | 65.00  | 52.00            | 48.00     | 43.00  |
| Brinjal     | Rs./Kg | 83.00            | 70.00     | 70.00 | 98.00            | 85.00     | 83.00  | 114.00           | 100.00    | 100.00 | 118.00           | 105.00    | 103.00 |
| Pumpkin     | Rs./Kg | 23.00            | 20.00     | 20.00 | 22.00            | 11.00     | 9.00   | 54.00            | 50.00     | 50.00  | 42.00            | 31.00     | 29.00  |
| Snake gourd | Rs./Kg | 58.00            | 55.00     | 50.00 | 33.00            | 38.00     | 38.00  | 85.00            | 90.00     | 90.00  | 53.00            | 58.00     | 58.00  |