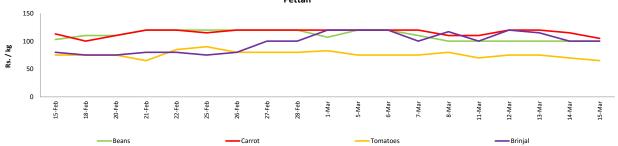

#### Vegetables

 Prices of most vegetable varieties decreased in both Pettah and Dambulla markets due to favourable supply from Kandy and Anuradhapura areas.

### Wholesale and Retail Prices of Selected Food Commodities - 2019-03-15

| ltem        |        |                  |           | Who   | olesale          |           | Retail |                  |           |        |                  |           |        |
|-------------|--------|------------------|-----------|-------|------------------|-----------|--------|------------------|-----------|--------|------------------|-----------|--------|
|             |        | Pettah           |           |       | Dambulla         |           |        |                  | Pettah    |        | Dambulla         |           |        |
|             | Unit   | Previous<br>Week | Yesterday | Today | Previous<br>Week | Yesterday | Today  | Previous<br>Week | Yesterday | Today  | Previous<br>Week | Yesterday | Today  |
| Beans       | Rs./Kg | 74.00            | 70.00     | 70.00 | 66.00            | 65.00     | 68.00  | 113.00           | 100.00    | 100.00 | 86.00            | 85.00     | 88.00  |
| Carrot      | Rs./Kg | 75.00            | 80.00     | 70.00 | 87.00            | 83.00     | 83.00  | 118.00           | 115.00    | 105.00 | 107.00           | 103.00    | 103.00 |
| Cabbage     | Rs./Kg | 33.00            | 40.00     | 40.00 | 23.00            | 28.00     | 29.00  | 64.00            | 65.00     | 60.00  | 43.00            | 48.00     | 49.00  |
| Tomatoes    | Rs./Kg | 35.00            | 40.00     | 38.00 | 32.00            | 28.00     | 23.00  | 76.00            | 70.00     | 65.00  | 52.00            | 48.00     | 43.00  |
| Brinjal     | Rs./Kg | 83.00            | 70.00     | 70.00 | 98.00            | 85.00     | 83.00  | 114.00           | 100.00    | 100.00 | 118.00           | 105.00    | 103.00 |
| Pumpkin     | Rs./Kg | 23.00            | 20.00     | 20.00 | 22.00            | 11.00     | 9.00   | 54.00            | 50.00     | 50.00  | 42.00            | 31.00     | 29.00  |
| Snake gourd | Rs./Kg | 58.00            | 55.00     | 50.00 | 33.00            | 38.00     | 38.00  | 85.00            | 90.00     | 90.00  | 53.00            | 58.00     | 58.00  |