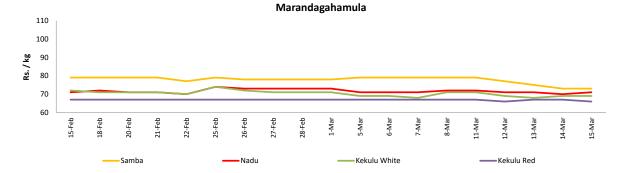

#### Rice

| ltem         | Unit   |                  |              | Who   | Retail           |           |       |                  |           |        |  |
|--------------|--------|------------------|--------------|-------|------------------|-----------|-------|------------------|-----------|--------|--|
|              |        | M                | aradagahamul | la    |                  | Pettah    |       | Pettah           |           |        |  |
|              |        | Previous<br>Week | Yesterday    | Today | Previous<br>Week | Yesterday | Today | Previous<br>Week | Yesterday | Today  |  |
| Samba        | Rs./Kg | 79.00            | 73.00        | 73.00 | 94.00            | 95.00     | 95.00 | 104.00           | 105.00    | 105.00 |  |
| Nadu         | Rs./Kg | 71.00            | 70.00        | 71.00 | 73.00            | 73.00     | 73.00 | 80.00            | 80.00     | 80.00  |  |
| Kekulu White | Rs./Kg | 69.00            | 69.00        | 69.00 | 68.00            | 68.00     | 68.00 | 75.00            | 75.00     | 75.00  |  |
| Kekulu Red   | Rs./Kg | 67.00            | 67.00        | 66.00 | 63.00            | 63.00     | 63.00 | 75.00            | 75.00     | 75.00  |  |