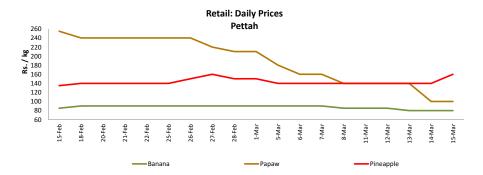

#### **Fruits**

o Price of **Pineapple increased** due to **low supply** from **Gampaha** area

### **Fruits**

| Item          |          |          | Wholesale |        | Retail   |           |        |  |  |  |  |  |
|---------------|----------|----------|-----------|--------|----------|-----------|--------|--|--|--|--|--|
|               | Unit     | Pettah   |           |        |          |           |        |  |  |  |  |  |
|               | Oille    | Previous | Yesterday | Today  | Previous | Yesterday | Today  |  |  |  |  |  |
|               |          | Week     | resterday | Touay  | Week     | resteruay | Today  |  |  |  |  |  |
| Banana (Sour) | Rs./Kg   | 56.00    | 55.00     | 55.00  | 89.00    | 80.00     | 80.00  |  |  |  |  |  |
| Papaw         | Rs./Kg   | 134.00   | 80.00     | 80.00  | 160.00   | 100.00    | 100.00 |  |  |  |  |  |
| Pineapple     | Rs./Kg   | 119.00   | 120.00    | 130.00 | 140.00   | 140.00    | 160.00 |  |  |  |  |  |
| Apple (Imp)   | Rs./Each |          |           |        | 43.00    | 45.00     | 45.00  |  |  |  |  |  |
| Orange (Imp)  | Rs./Each |          |           |        | 43.00    | 43.00     | 45.00  |  |  |  |  |  |