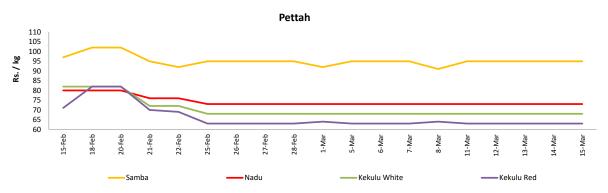

### **Wholesale: Daily Prices**

#### Rice

| ltem         | Unit   |                  |              | Who   | Retail           |           |       |                  |           |        |  |
|--------------|--------|------------------|--------------|-------|------------------|-----------|-------|------------------|-----------|--------|--|
|              |        | M                | aradagahamul | la    |                  | Pettah    |       | Pettah           |           |        |  |
|              |        | Previous<br>Week | Yesterday    | Today | Previous<br>Week | Yesterday | Today | Previous<br>Week | Yesterday | Today  |  |
| Samba        | Rs./Kg | 79.00            | 73.00        | 73.00 | 94.00            | 95.00     | 95.00 | 104.00           | 105.00    | 105.00 |  |
| Nadu         | Rs./Kg | 71.00            | 70.00        | 71.00 | 73.00            | 73.00     | 73.00 | 80.00            | 80.00     | 80.00  |  |
| Kekulu White | Rs./Kg | 69.00            | 69.00        | 69.00 | 68.00            | 68.00     | 68.00 | 75.00            | 75.00     | 75.00  |  |
| Kekulu Red   | Rs./Kg | 67.00            | 67.00        | 66.00 | 63.00            | 63.00     | 63.00 | 75.00            | 75.00     | 75.00  |  |