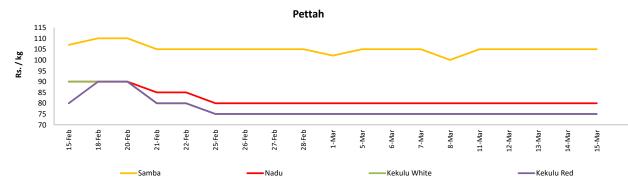

### **Retail: Daily Prices**

#### Rice

| ltem         | Unit   |                  |              | Who   | Retail           |           |       |                  |           |        |  |
|--------------|--------|------------------|--------------|-------|------------------|-----------|-------|------------------|-----------|--------|--|
|              |        | M                | aradagahamul | la    |                  | Pettah    |       | Pettah           |           |        |  |
|              |        | Previous<br>Week | Yesterday    | Today | Previous<br>Week | Yesterday | Today | Previous<br>Week | Yesterday | Today  |  |
| Samba        | Rs./Kg | 79.00            | 73.00        | 73.00 | 94.00            | 95.00     | 95.00 | 104.00           | 105.00    | 105.00 |  |
| Nadu         | Rs./Kg | 71.00            | 70.00        | 71.00 | 73.00            | 73.00     | 73.00 | 80.00            | 80.00     | 80.00  |  |
| Kekulu White | Rs./Kg | 69.00            | 69.00        | 69.00 | 68.00            | 68.00     | 68.00 | 75.00            | 75.00     | 75.00  |  |
| Kekulu Red   | Rs./Kg | 67.00            | 67.00        | 66.00 | 63.00            | 63.00     | 63.00 | 75.00            | 75.00     | 75.00  |  |