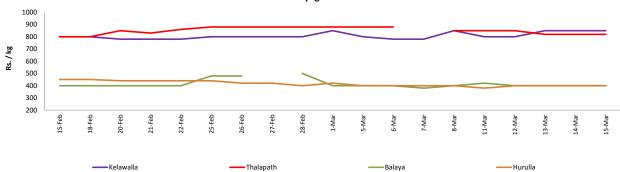

### **Wholesale: Daily Prices**

### Wholesale and Retail Prices of Selected Food Commodities - 2019-03-15

| _ |    |    |
|---|----|----|
| - | ıc | h  |
|   | ıs | •• |

| ltem      |        |                  |            | Retail |                  |           |        |                  |            |        |                  |           |        |
|-----------|--------|------------------|------------|--------|------------------|-----------|--------|------------------|------------|--------|------------------|-----------|--------|
|           |        |                  | Peliyagoda |        | Negombo          |           |        |                  | Peliyagoda |        | Negombo          |           |        |
|           | Unit   | Previous<br>Week | Yesterday  | Today  | Previous<br>Week | Yesterday | Today  | Previous<br>Week | Yesterday  | Today  | Previous<br>Week | Yesterday | Today  |
| Kelawalla | Rs./Kg | 453.00           | 480.00     | 480.00 | 645.00           | 500.00    | 500.00 | 803.00           | 850.00     | 850.00 | 895.00           | 820.00    | 800.00 |
| Thalapath | Rs./Kg | 693.00           | 650.00     | 650.00 | 665.00           | 650.00    | 620.00 | 870.00           | 820.00     | 820.00 | 900.00           | 960.00    | 920.00 |
| Balaya    | Rs./Kg | 295.00           | 300.00     | 300.00 | 310.00           | 320.00    | 270.00 | 395.00           | 400.00     | 400.00 | 470.00           | 480.00    | 420.00 |
| Paraw     | Rs./Kg | 488.00           | 500.00     | 520.00 | 573.00           | 570.00    | 500.00 | 788.00           | 800.00     | 820.00 | 888.00           | 900.00    | 780.00 |
| Salaya    | Rs./Kg | 138.00           | 100.00     | 120.00 | 140.00           | 150.00    | 130.00 | 168.00           | 150.00     | 180.00 | 198.00           | 220.00    | 200.00 |
| Hurulla   | Rs./Kg | 300.00           | 300.00     | 300.00 | 240.00           | 270.00    | 220.00 | 400.00           | 400.00     | 400.00 | 323.00           | 370.00    | 320.00 |