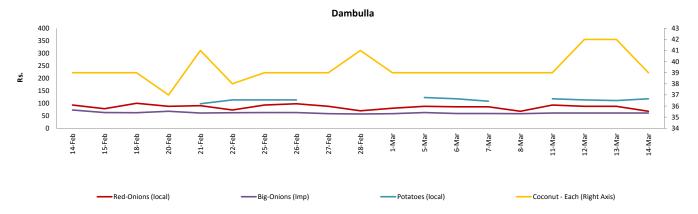

#### Other

o Price of **Local Red Onions** significantly **decreased** in **Dambulla** market due to **favourable supply** from **Puttalam** and **Jaffna** areas.

<sup>&</sup>lt;sup>1</sup> Price developments are analysed compared to average prices of the previous week.

#### Other

|                      |          |                  | Wholesale |        |                  |           |        |                  | Retail    |        |                  |           |        |  |
|----------------------|----------|------------------|-----------|--------|------------------|-----------|--------|------------------|-----------|--------|------------------|-----------|--------|--|
| ltem                 | Unit     | Pettah           |           |        | Dambulla         |           |        |                  | Pettah    |        |                  | Dambulla  |        |  |
|                      | Oilit    | Previous<br>Week | Yesterday | Today  |  |
| Red-Onions (local)   | Rs./Kg   | 90.00            | 90.00     | 85.00  | 72.00            | 78.00     | 58.00  | 120.00           | 120.00    | 120.00 | 82.00            | 88.00     | 68.00  |  |
| Red-Onions (Imp)     | Rs./Kg   | 120.00           | 120.00    | 90.00  | n.a.             | n.a.      | n.a.   | 160.00           | 160.00    | 120.00 | n.a.             | n.a.      | n.a.   |  |
| Big-Onions (local)   | Rs./Kg   | n.a.             | n.a.      | n.a.   |  |
| Big-Onions (Imp)     | Rs./Kg   | 53.00            | 52.00     | 53.00  | 50.00            | 51.00     | 51.00  | 73.00            | 70.00     | 70.00  | 60.00            | 61.00     | 61.00  |  |
| Potatoes (local)     | Rs./Kg   | 101.00           | 110.00    | 110.00 | 106.00           | 103.00    | 108.00 | 134.00           | 140.00    | 140.00 | 116.00           | 111.00    | 118.00 |  |
| Potatoes (Imp)       | Rs./Kg   | 84.00            | 82.00     | 84.00  |                  |           |        | 95.00            | 95.00     | 95.00  |                  |           |        |  |
| Dried Chillies (Imp) | Rs./Kg   | 278.00           | 280.00    | 280.00 | 264.00           | 258.00    | 258.00 | 329.00           | 330.00    | 330.00 | 274.00           | 268.00    | 268.00 |  |
| Coconut              | Rs./Nut  | 42.00            | 42.00     | 42.00  | 34.00            | 37.00     | 34.00  | 49.00            | 48.00     | 48.00  | 39.00            | 42.00     | 39.00  |  |
| Coconut oil          | Rs./Ltr  | 340.00           | 340.00    | 340.00 |                  |           |        | 360.00           | 360.00    | 360.00 |                  |           |        |  |
| Dhal                 | Rs./Kg   | 116.00           | 117.00    | 117.00 |                  |           |        | 129.00           | 130.00    | 130.00 |                  |           |        |  |
| Sugar                | Rs./Kg   | 94.00            | 94.00     | 94.00  |                  |           |        | 100.00           | 100.00    | 100.00 |                  |           |        |  |
| Eggs                 | Rs./Each | 16.50            | 16.50     | 16.50  |                  |           |        | 17.44            | 17.50     | 17.50  |                  |           |        |  |
| Katta                | Rs./Kg   | 880.00           | 880.00    | 880.00 |                  |           |        | 950.00           | 950.00    | 950.00 |                  |           |        |  |
| Sprats               | Rs./Kg   | 500.00           | 500.00    | 500.00 |                  |           |        | 550.00           | 550.00    | 550.00 |                  |           |        |  |