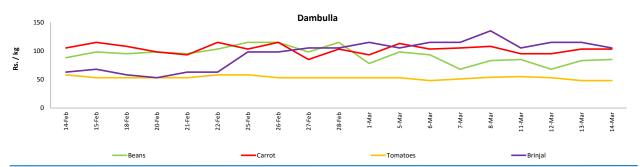

#### Vegetables

 Price of Brinjals decreased in both Pettah and Dambulla markets due to favourable supply from Hettipola and Anuradhapura areas.

## **Retail: Daily Prices**