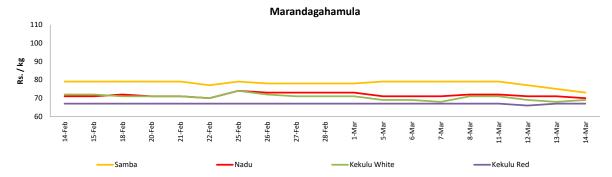

#### Rice

o Price of **Samba decreased further** in **Maradagahamula** market as **new stocks** are being received from **Ampara** and **Polonnaruwa** areas.

#### Rice

| ltem         | Unit   |                  |              | Who   | Retail           |           |       |                  |           |        |  |
|--------------|--------|------------------|--------------|-------|------------------|-----------|-------|------------------|-----------|--------|--|
|              |        | M                | aradagahamul | a     |                  | Pettah    |       | Pettah           |           |        |  |
|              |        | Previous<br>Week | Yesterday    | Today | Previous<br>Week | Yesterday | Today | Previous<br>Week | Yesterday | Today  |  |
| Samba        | Rs./Kg | 79.00            | 75.00        | 73.00 | 94.00            | 95.00     | 95.00 | 104.00           | 105.00    | 105.00 |  |
| Nadu         | Rs./Kg | 71.00            | 71.00        | 70.00 | 73.00            | 73.00     | 73.00 | 80.00            | 80.00     | 80.00  |  |
| Kekulu White | Rs./Kg | 69.00            | 68.00        | 69.00 | 68.00            | 68.00     | 68.00 | 75.00            | 75.00     | 75.00  |  |
| Kekulu Red   | Rs./Kg | 67.00            | 67.00        | 67.00 | 63.00            | 63.00     | 63.00 | 75.00            | 75.00     | 75.00  |  |