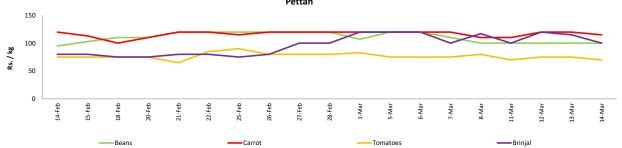

#### Vegetables

 Price of Brinjals decreased in both Pettah and Dambulla markets due to favourable supply from Hettipola and Anuradhapura areas.

## **Retail: Daily Prices**