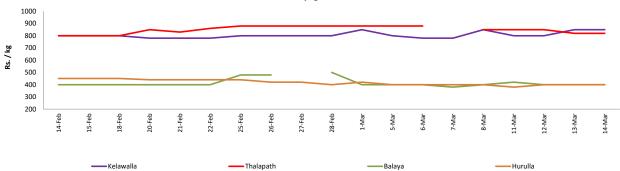

# Wholesale and Retail Prices of Selected Food Commodities - 2019-03-14

| ltem      |        | Wholesale        |            |        |                  |           |        |                  | Retail     |        |                  |           |        |  |  |  |
|-----------|--------|------------------|------------|--------|------------------|-----------|--------|------------------|------------|--------|------------------|-----------|--------|--|--|--|
|           |        |                  | Peliyagoda |        | Negombo          |           |        |                  | Peliyagoda |        | Negombo          |           |        |  |  |  |
|           | Unit   | Previous<br>Week | Yesterday  | Today  | Previous<br>Week | Yesterday | Today  | Previous<br>Week | Yesterday  | Today  | Previous<br>Week | Yesterday | Today  |  |  |  |
| Kelawalla | Rs./Kg | 453.00           | 480.00     | 480.00 | 645.00           | 540.00    | 500.00 | 803.00           | 850.00     | 850.00 | 895.00           | 840.00    | 820.00 |  |  |  |
| Thalapath | Rs./Kg | 693.00           | 650.00     | 650.00 | 665.00           | 680.00    | 650.00 | 870.00           | 820.00     | 820.00 | 900.00           | 980.00    | 960.00 |  |  |  |
| Balaya    | Rs./Kg | 295.00           | 300.00     | 300.00 | 310.00           | 350.00    | 320.00 | 395.00           | 400.00     | 400.00 | 470.00           | 480.00    | 480.00 |  |  |  |
| Paraw     | Rs./Kg | 488.00           | 500.00     | 500.00 | 573.00           | 550.00    | 570.00 | 788.00           | 800.00     | 800.00 | 888.00           | 850.00    | 900.00 |  |  |  |
| Salaya    | Rs./Kg | 138.00           | 100.00     | 100.00 | 140.00           | 150.00    | 150.00 | 168.00           | 150.00     | 150.00 | 198.00           | 230.00    | 220.00 |  |  |  |
| Hurulla   | Rs./Kg | 300.00           | 300.00     | 300.00 | 240.00           | 250.00    | 270.00 | 400.00           | 400.00     | 400.00 | 323.00           | 350.00    | 370.00 |  |  |  |