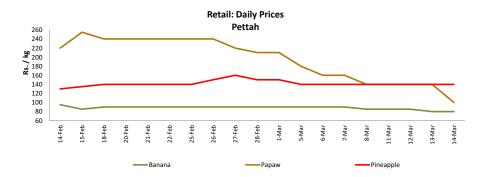

#### **Fruits**

o Price of **Papaw** significantly **decreased** due to **favourable supply** from **Anuradhapura** area.

## **Retail: Daily Prices**