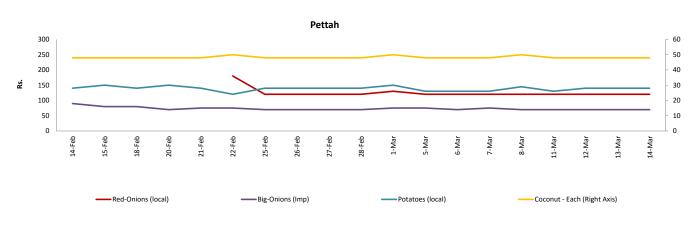

#### Other

|                      |          |                  | Wholesale |        |                  |           |        |                  | Retail    |        |                  |           |        |  |
|----------------------|----------|------------------|-----------|--------|------------------|-----------|--------|------------------|-----------|--------|------------------|-----------|--------|--|
| ltem                 | Unit     | Pettah           |           |        | Dambulla         |           |        |                  | Pettah    |        |                  | Dambulla  |        |  |
|                      | Oilit    | Previous<br>Week | Yesterday | Today  |  |
| Red-Onions (local)   | Rs./Kg   | 90.00            | 90.00     | 85.00  | 72.00            | 78.00     | 58.00  | 120.00           | 120.00    | 120.00 | 82.00            | 88.00     | 68.00  |  |
| Red-Onions (Imp)     | Rs./Kg   | 120.00           | 120.00    | 90.00  | n.a.             | n.a.      | n.a.   | 160.00           | 160.00    | 120.00 | n.a.             | n.a.      | n.a.   |  |
| Big-Onions (local)   | Rs./Kg   | n.a.             | n.a.      | n.a.   |  |
| Big-Onions (Imp)     | Rs./Kg   | 53.00            | 52.00     | 53.00  | 50.00            | 51.00     | 51.00  | 73.00            | 70.00     | 70.00  | 60.00            | 61.00     | 61.00  |  |
| Potatoes (local)     | Rs./Kg   | 101.00           | 110.00    | 110.00 | 106.00           | 103.00    | 108.00 | 134.00           | 140.00    | 140.00 | 116.00           | 111.00    | 118.00 |  |
| Potatoes (Imp)       | Rs./Kg   | 84.00            | 82.00     | 84.00  |                  |           |        | 95.00            | 95.00     | 95.00  |                  |           |        |  |
| Dried Chillies (Imp) | Rs./Kg   | 278.00           | 280.00    | 280.00 | 264.00           | 258.00    | 258.00 | 329.00           | 330.00    | 330.00 | 274.00           | 268.00    | 268.00 |  |
| Coconut              | Rs./Nut  | 42.00            | 42.00     | 42.00  | 34.00            | 37.00     | 34.00  | 49.00            | 48.00     | 48.00  | 39.00            | 42.00     | 39.00  |  |
| Coconut oil          | Rs./Ltr  | 340.00           | 340.00    | 340.00 |                  |           |        | 360.00           | 360.00    | 360.00 |                  |           |        |  |
| Dhal                 | Rs./Kg   | 116.00           | 117.00    | 117.00 |                  |           |        | 129.00           | 130.00    | 130.00 |                  |           |        |  |
| Sugar                | Rs./Kg   | 94.00            | 94.00     | 94.00  |                  |           |        | 100.00           | 100.00    | 100.00 |                  |           |        |  |
| Eggs                 | Rs./Each | 16.50            | 16.50     | 16.50  |                  |           |        | 17.44            | 17.50     | 17.50  |                  |           |        |  |
| Katta                | Rs./Kg   | 880.00           | 880.00    | 880.00 |                  |           |        | 950.00           | 950.00    | 950.00 |                  |           |        |  |
| Sprats               | Rs./Kg   | 500.00           | 500.00    | 500.00 |                  |           |        | 550.00           | 550.00    | 550.00 |                  |           |        |  |