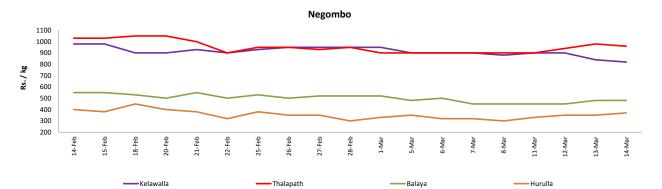

# Wholesale and Retail Prices of Selected Food Commodities - 2019-03-14

| ltem      |        | Wholesale        |            |        |                  |           |        |                  | Retail     |        |                  |           |        |  |  |  |
|-----------|--------|------------------|------------|--------|------------------|-----------|--------|------------------|------------|--------|------------------|-----------|--------|--|--|--|
|           |        |                  | Peliyagoda |        | Negombo          |           |        |                  | Peliyagoda |        | Negombo          |           |        |  |  |  |
|           | Unit   | Previous<br>Week | Yesterday  | Today  | Previous<br>Week | Yesterday | Today  | Previous<br>Week | Yesterday  | Today  | Previous<br>Week | Yesterday | Today  |  |  |  |
| Kelawalla | Rs./Kg | 453.00           | 480.00     | 480.00 | 645.00           | 540.00    | 500.00 | 803.00           | 850.00     | 850.00 | 895.00           | 840.00    | 820.00 |  |  |  |
| Thalapath | Rs./Kg | 693.00           | 650.00     | 650.00 | 665.00           | 680.00    | 650.00 | 870.00           | 820.00     | 820.00 | 900.00           | 980.00    | 960.00 |  |  |  |
| Balaya    | Rs./Kg | 295.00           | 300.00     | 300.00 | 310.00           | 350.00    | 320.00 | 395.00           | 400.00     | 400.00 | 470.00           | 480.00    | 480.00 |  |  |  |
| Paraw     | Rs./Kg | 488.00           | 500.00     | 500.00 | 573.00           | 550.00    | 570.00 | 788.00           | 800.00     | 800.00 | 888.00           | 850.00    | 900.00 |  |  |  |
| Salaya    | Rs./Kg | 138.00           | 100.00     | 100.00 | 140.00           | 150.00    | 150.00 | 168.00           | 150.00     | 150.00 | 198.00           | 230.00    | 220.00 |  |  |  |
| Hurulla   | Rs./Kg | 300.00           | 300.00     | 300.00 | 240.00           | 250.00    | 270.00 | 400.00           | 400.00     | 400.00 | 323.00           | 350.00    | 370.00 |  |  |  |