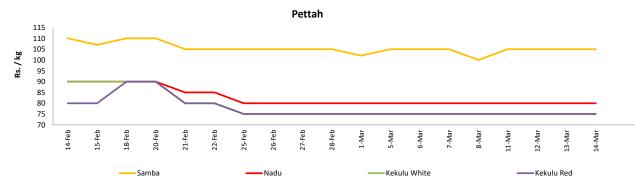

#### Rice

| ltem         | Unit   |                  |              | Who   | Retail           |           |       |                  |           |        |  |
|--------------|--------|------------------|--------------|-------|------------------|-----------|-------|------------------|-----------|--------|--|
|              |        | M                | aradagahamul | a     |                  | Pettah    |       | Pettah           |           |        |  |
|              |        | Previous<br>Week | Yesterday    | Today | Previous<br>Week | Yesterday | Today | Previous<br>Week | Yesterday | Today  |  |
| Samba        | Rs./Kg | 79.00            | 75.00        | 73.00 | 94.00            | 95.00     | 95.00 | 104.00           | 105.00    | 105.00 |  |
| Nadu         | Rs./Kg | 71.00            | 71.00        | 70.00 | 73.00            | 73.00     | 73.00 | 80.00            | 80.00     | 80.00  |  |
| Kekulu White | Rs./Kg | 69.00            | 68.00        | 69.00 | 68.00            | 68.00     | 68.00 | 75.00            | 75.00     | 75.00  |  |
| Kekulu Red   | Rs./Kg | 67.00            | 67.00        | 67.00 | 63.00            | 63.00     | 63.00 | 75.00            | 75.00     | 75.00  |  |