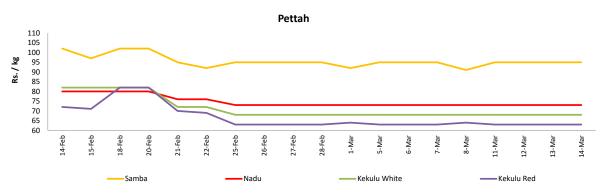

#### Rice

| ltem         | Unit   |                  |              | Who   | Retail           |           |       |                  |           |        |  |
|--------------|--------|------------------|--------------|-------|------------------|-----------|-------|------------------|-----------|--------|--|
|              |        | M                | aradagahamul | a     |                  | Pettah    |       | Pettah           |           |        |  |
|              |        | Previous<br>Week | Yesterday    | Today | Previous<br>Week | Yesterday | Today | Previous<br>Week | Yesterday | Today  |  |
| Samba        | Rs./Kg | 79.00            | 75.00        | 73.00 | 94.00            | 95.00     | 95.00 | 104.00           | 105.00    | 105.00 |  |
| Nadu         | Rs./Kg | 71.00            | 71.00        | 70.00 | 73.00            | 73.00     | 73.00 | 80.00            | 80.00     | 80.00  |  |
| Kekulu White | Rs./Kg | 69.00            | 68.00        | 69.00 | 68.00            | 68.00     | 68.00 | 75.00            | 75.00     | 75.00  |  |
| Kekulu Red   | Rs./Kg | 67.00            | 67.00        | 67.00 | 63.00            | 63.00     | 63.00 | 75.00            | 75.00     | 75.00  |  |