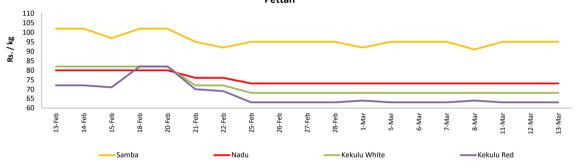

### Negombo

### Rice

| ltem         | Unit   |                  |              | Who   | Retail           |           |       |                  |           |        |  |
|--------------|--------|------------------|--------------|-------|------------------|-----------|-------|------------------|-----------|--------|--|
|              |        | M                | aradagahamul | a     |                  | Pettah    |       | Pettah           |           |        |  |
|              |        | Previous<br>Week | Yesterday    | Today | Previous<br>Week | Yesterday | Today | Previous<br>Week | Yesterday | Today  |  |
| Samba        | Rs./Kg | 79.00            | 77.00        | 75.00 | 94.00            | 95.00     | 95.00 | 104.00           | 105.00    | 105.00 |  |
| Nadu         | Rs./Kg | 71.00            | 71.00        | 71.00 | 73.00            | 73.00     | 73.00 | 80.00            | 80.00     | 80.00  |  |
| Kekulu White | Rs./Kg | 69.00            | 69.00        | 68.00 | 68.00            | 68.00     | 68.00 | 75.00            | 75.00     | 75.00  |  |
| Kekulu Red   | Rs./Kg | 67.00            | 66.00        | 67.00 | 63.00            | 63.00     | 63.00 | 75.00            | 75.00     | 75.00  |  |