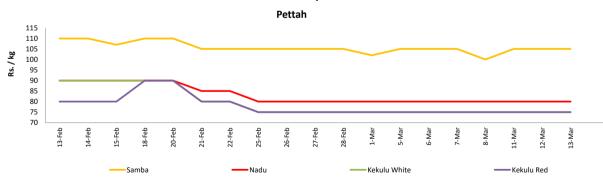

### Pettah

### Rice

| ltem         | Unit   |                  |              | Who   | Retail           |           |       |                  |           |        |  |
|--------------|--------|------------------|--------------|-------|------------------|-----------|-------|------------------|-----------|--------|--|
|              |        | M                | aradagahamul | a     |                  | Pettah    |       | Pettah           |           |        |  |
|              |        | Previous<br>Week | Yesterday    | Today | Previous<br>Week | Yesterday | Today | Previous<br>Week | Yesterday | Today  |  |
| Samba        | Rs./Kg | 79.00            | 77.00        | 75.00 | 94.00            | 95.00     | 95.00 | 104.00           | 105.00    | 105.00 |  |
| Nadu         | Rs./Kg | 71.00            | 71.00        | 71.00 | 73.00            | 73.00     | 73.00 | 80.00            | 80.00     | 80.00  |  |
| Kekulu White | Rs./Kg | 69.00            | 69.00        | 68.00 | 68.00            | 68.00     | 68.00 | 75.00            | 75.00     | 75.00  |  |
| Kekulu Red   | Rs./Kg | 67.00            | 66.00        | 67.00 | 63.00            | 63.00     | 63.00 | 75.00            | 75.00     | 75.00  |  |