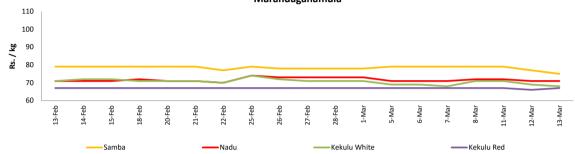

# Marandagahamula

### Rice

 Price of Samba decreased in Maradagahamula market as new stocks are being received from Ampara and Polonnaruwa areas.

### Rice

| ltem         | Unit   |                  |              | Who   | Retail           |           |       |                  |           |        |  |
|--------------|--------|------------------|--------------|-------|------------------|-----------|-------|------------------|-----------|--------|--|
|              |        | M                | aradagahamul | a     |                  | Pettah    |       | Pettah           |           |        |  |
|              |        | Previous<br>Week | Yesterday    | Today | Previous<br>Week | Yesterday | Today | Previous<br>Week | Yesterday | Today  |  |
| Samba        | Rs./Kg | 79.00            | 77.00        | 75.00 | 94.00            | 95.00     | 95.00 | 104.00           | 105.00    | 105.00 |  |
| Nadu         | Rs./Kg | 71.00            | 71.00        | 71.00 | 73.00            | 73.00     | 73.00 | 80.00            | 80.00     | 80.00  |  |
| Kekulu White | Rs./Kg | 69.00            | 69.00        | 68.00 | 68.00            | 68.00     | 68.00 | 75.00            | 75.00     | 75.00  |  |
| Kekulu Red   | Rs./Kg | 67.00            | 66.00        | 67.00 | 63.00            | 63.00     | 63.00 | 75.00            | 75.00     | 75.00  |  |