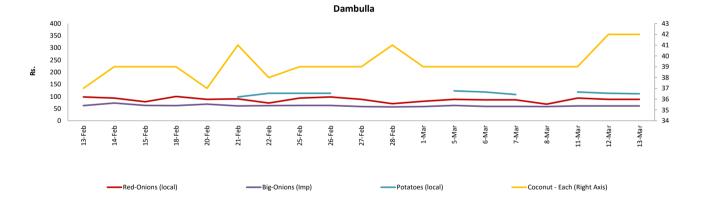

### **Retail: Daily Prices**

<sup>\*</sup> Prices of food commodities may vary due to quality and markets among other factors.

#### Other

|                      |          |                  |           | Retail |                  |           |        |                  |           |        |                  |           |        |
|----------------------|----------|------------------|-----------|--------|------------------|-----------|--------|------------------|-----------|--------|------------------|-----------|--------|
| ltem                 | Unit     |                  | Pettah    | Whol   | Dambulla         |           |        |                  | Pettah    |        | Dambulla         |           |        |
|                      | Onit     | Previous<br>Week | Yesterday | Today  |
| Red-Onions (local)   | Rs./Kg   | 90.00            | 90.00     | 90.00  | 72.00            | 78.00     | 78.00  | 120.00           | 120.00    | 120.00 | 82.00            | 88.00     | 88.00  |
| Red-Onions (Imp)     | Rs./Kg   | 120.00           | 120.00    | 120.00 | n.a.             | n.a.      | n.a.   | 160.00           | 160.00    | 160.00 | n.a.             | n.a.      | n.a.   |
| Big-Onions (local)   | Rs./Kg   | n.a.             | n.a.      | n.a.   |
| Big-Onions (Imp)     | Rs./Kg   | 53.00            | 51.00     | 52.00  | 50.00            | 51.00     | 51.00  | 73.00            | 70.00     | 70.00  | 60.00            | 61.00     | 61.00  |
| Potatoes (local)     | Rs./Kg   | 101.00           | 110.00    | 110.00 | 106.00           | 103.00    | 103.00 | 134.00           | 140.00    | 140.00 | 116.00           | 113.00    | 111.00 |
| Potatoes (Imp)       | Rs./Kg   | 84.00            | 84.00     | 82.00  |                  |           |        | 95.00            | 95.00     | 95.00  |                  |           |        |
| Dried Chillies (Imp) | Rs./Kg   | 278.00           | 280.00    | 280.00 | 264.00           | 263.00    | 258.00 | 329.00           | 330.00    | 330.00 | 274.00           | 273.00    | 268.00 |
| Coconut              | Rs./Nut  | 42.00            | 42.00     | 42.00  | 34.00            | 37.00     | 37.00  | 49.00            | 48.00     | 48.00  | 39.00            | 42.00     | 42.00  |
| Coconut oil          | Rs./Ltr  | 340.00           | 340.00    | 340.00 |                  |           |        | 360.00           | 360.00    | 360.00 |                  |           |        |
| Dhal                 | Rs./Kg   | 116.00           | 117.00    | 117.00 |                  |           |        | 129.00           | 130.00    | 130.00 |                  |           |        |
| Sugar                | Rs./Kg   | 94.00            | 94.00     | 94.00  |                  |           |        | 100.00           | 100.00    | 100.00 |                  |           |        |
| Eggs                 | Rs./Each | 16.50            | 16.50     | 16.50  |                  |           |        | 17.44            | 17.50     | 17.50  |                  |           |        |
| Katta                | Rs./Kg   | 880.00           | 880.00    | 880.00 |                  |           |        | 950.00           | 950.00    | 950.00 |                  |           |        |
| Sprats               | Rs./Kg   | 500.00           | 500.00    | 500.00 |                  |           |        | 550.00           | 550.00    | 550.00 |                  |           |        |

### Other

 Price of Coconut increased in Dambulla market due to low supply from Malsiripura area.

 $<sup>^{\</sup>rm 1}$  Price developments are analysed compared to average prices of the previous week.