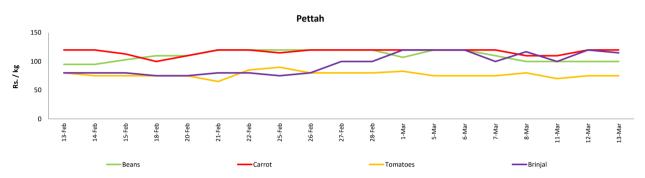

### Vegetables

o Prices of vegetable varieties **demonstrated mixed movements** in both **Pettah** and **Dambulla** markets.

# Vegetables

|             |        |                  |           | Who   | olesale          |           | Retail |                  |           |        |                  |           |        |
|-------------|--------|------------------|-----------|-------|------------------|-----------|--------|------------------|-----------|--------|------------------|-----------|--------|
| Item        |        |                  | Pettah    |       |                  | Dambulla  |        |                  | Pettah    |        | Dambulla         |           |        |
|             | Unit   | Previous<br>Week | Yesterday | Today | Previous<br>Week | Yesterday | Today  | Previous<br>Week | Yesterday | Today  | Previous<br>Week | Yesterday | Today  |
| Beans       | Rs./Kg | 74.00            | 70.00     | 70.00 | 66.00            | 48.00     | 63.00  | 113.00           | 100.00    | 100.00 | 86.00            | 68.00     | 83.00  |
| Carrot      | Rs./Kg | 75.00            | 85.00     | 85.00 | 87.00            | 75.00     | 83.00  | 118.00           | 120.00    | 120.00 | 107.00           | 95.00     | 103.00 |
| Cabbage     | Rs./Kg | 33.00            | 45.00     | 40.00 | 23.00            | 38.00     | 28.00  | 64.00            | 75.00     | 75.00  | 43.00            | 58.00     | 48.00  |
| Tomatoes    | Rs./Kg | 35.00            | 35.00     | 35.00 | 32.00            | 33.00     | 28.00  | 76.00            | 75.00     | 75.00  | 52.00            | 53.00     | 48.00  |
| Brinjal     | Rs./Kg | 83.00            | 80.00     | 80.00 | 98.00            | 95.00     | 95.00  | 114.00           | 120.00    | 115.00 | 118.00           | 115.00    | 115.00 |
| Pumpkin     | Rs./Kg | 23.00            | 20.00     | 20.00 | 22.00            | 13.00     | 13.00  | 54.00            | 50.00     | 50.00  | 42.00            | 33.00     | 33.00  |
| Snake gourd | Rs./Kg | 58.00            | 55.00     | 55.00 | 33.00            | 43.00     | 38.00  | 85.00            | 95.00     | 95.00  | 53.00            | 63.00     | 58.00  |

### **Retail: Daily Prices**