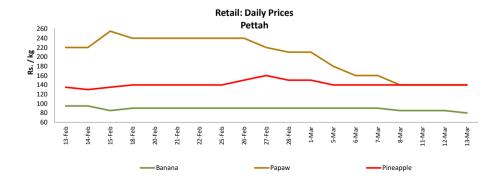

# Fruits

| Item          |          |          | Wholesale |        | Retail   |           |        |  |  |  |  |  |
|---------------|----------|----------|-----------|--------|----------|-----------|--------|--|--|--|--|--|
|               | Unit     | Pettah   |           |        |          |           |        |  |  |  |  |  |
|               | Oille    | Previous | Yesterday | Today  | Previous | Yesterday | Today  |  |  |  |  |  |
|               |          | Week     | resterday | Today  | Week     | resterday | · cauy |  |  |  |  |  |
| Banana (Sour) | Rs./Kg   | 56.00    | 55.00     | 55.00  | 89.00    | 85.00     | 80.00  |  |  |  |  |  |
| Papaw         | Rs./Kg   | 134.00   | 110.00    | 110.00 | 160.00   | 140.00    | 140.00 |  |  |  |  |  |
| Pineapple     | Rs./Kg   | 119.00   | 120.00    | 120.00 | 140.00   | 140.00    | 140.00 |  |  |  |  |  |
| Apple (Imp)   | Rs./Each |          |           |        | 43.00    | 45.00     | 45.00  |  |  |  |  |  |
| Orange (Imp)  | Rs./Each |          |           |        | 43.00    | 43.00     | 43.00  |  |  |  |  |  |

# **Retail: Daily Prices**