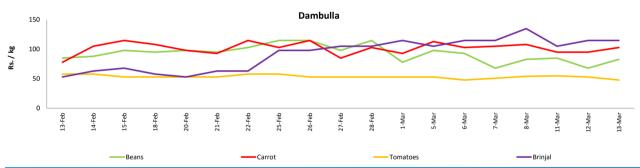

### Vegetables

o Prices of vegetable varieties **demonstrated mixed movements** in both **Pettah** and **Dambulla** markets.

# Vegetables

|             |        |                  |           | Who   | olesale          |           | Retail |                  |           |        |                  |           |        |
|-------------|--------|------------------|-----------|-------|------------------|-----------|--------|------------------|-----------|--------|------------------|-----------|--------|
| Item        |        |                  | Pettah    |       |                  | Dambulla  |        |                  | Pettah    |        | Dambulla         |           |        |
|             | Unit   | Previous<br>Week | Yesterday | Today | Previous<br>Week | Yesterday | Today  | Previous<br>Week | Yesterday | Today  | Previous<br>Week | Yesterday | Today  |
| Beans       | Rs./Kg | 74.00            | 70.00     | 70.00 | 66.00            | 48.00     | 63.00  | 113.00           | 100.00    | 100.00 | 86.00            | 68.00     | 83.00  |
| Carrot      | Rs./Kg | 75.00            | 85.00     | 85.00 | 87.00            | 75.00     | 83.00  | 118.00           | 120.00    | 120.00 | 107.00           | 95.00     | 103.00 |
| Cabbage     | Rs./Kg | 33.00            | 45.00     | 40.00 | 23.00            | 38.00     | 28.00  | 64.00            | 75.00     | 75.00  | 43.00            | 58.00     | 48.00  |
| Tomatoes    | Rs./Kg | 35.00            | 35.00     | 35.00 | 32.00            | 33.00     | 28.00  | 76.00            | 75.00     | 75.00  | 52.00            | 53.00     | 48.00  |
| Brinjal     | Rs./Kg | 83.00            | 80.00     | 80.00 | 98.00            | 95.00     | 95.00  | 114.00           | 120.00    | 115.00 | 118.00           | 115.00    | 115.00 |
| Pumpkin     | Rs./Kg | 23.00            | 20.00     | 20.00 | 22.00            | 13.00     | 13.00  | 54.00            | 50.00     | 50.00  | 42.00            | 33.00     | 33.00  |
| Snake gourd | Rs./Kg | 58.00            | 55.00     | 55.00 | 33.00            | 43.00     | 38.00  | 85.00            | 95.00     | 95.00  | 53.00            | 63.00     | 58.00  |