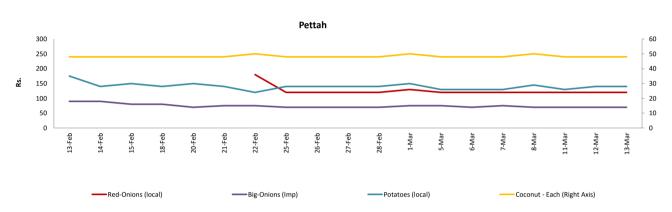

### **Retail: Daily Prices**

<sup>\*</sup> Prices of food commodities may vary due to quality and markets among other factors.

### Pettah

#### Other

|                      |          |                  |           | Retail |                  |           |        |                  |           |        |                  |           |        |
|----------------------|----------|------------------|-----------|--------|------------------|-----------|--------|------------------|-----------|--------|------------------|-----------|--------|
| ltem                 | Unit     |                  | Pettah    | Whol   | Dambulla         |           |        |                  | Pettah    |        | Dambulla         |           |        |
|                      | Onit     | Previous<br>Week | Yesterday | Today  |
| Red-Onions (local)   | Rs./Kg   | 90.00            | 90.00     | 90.00  | 72.00            | 78.00     | 78.00  | 120.00           | 120.00    | 120.00 | 82.00            | 88.00     | 88.00  |
| Red-Onions (Imp)     | Rs./Kg   | 120.00           | 120.00    | 120.00 | n.a.             | n.a.      | n.a.   | 160.00           | 160.00    | 160.00 | n.a.             | n.a.      | n.a.   |
| Big-Onions (local)   | Rs./Kg   | n.a.             | n.a.      | n.a.   |
| Big-Onions (Imp)     | Rs./Kg   | 53.00            | 51.00     | 52.00  | 50.00            | 51.00     | 51.00  | 73.00            | 70.00     | 70.00  | 60.00            | 61.00     | 61.00  |
| Potatoes (local)     | Rs./Kg   | 101.00           | 110.00    | 110.00 | 106.00           | 103.00    | 103.00 | 134.00           | 140.00    | 140.00 | 116.00           | 113.00    | 111.00 |
| Potatoes (Imp)       | Rs./Kg   | 84.00            | 84.00     | 82.00  |                  |           |        | 95.00            | 95.00     | 95.00  |                  |           |        |
| Dried Chillies (Imp) | Rs./Kg   | 278.00           | 280.00    | 280.00 | 264.00           | 263.00    | 258.00 | 329.00           | 330.00    | 330.00 | 274.00           | 273.00    | 268.00 |
| Coconut              | Rs./Nut  | 42.00            | 42.00     | 42.00  | 34.00            | 37.00     | 37.00  | 49.00            | 48.00     | 48.00  | 39.00            | 42.00     | 42.00  |
| Coconut oil          | Rs./Ltr  | 340.00           | 340.00    | 340.00 |                  |           |        | 360.00           | 360.00    | 360.00 |                  |           |        |
| Dhal                 | Rs./Kg   | 116.00           | 117.00    | 117.00 |                  |           |        | 129.00           | 130.00    | 130.00 |                  |           |        |
| Sugar                | Rs./Kg   | 94.00            | 94.00     | 94.00  |                  |           |        | 100.00           | 100.00    | 100.00 |                  |           |        |
| Eggs                 | Rs./Each | 16.50            | 16.50     | 16.50  |                  |           |        | 17.44            | 17.50     | 17.50  |                  |           |        |
| Katta                | Rs./Kg   | 880.00           | 880.00    | 880.00 |                  |           |        | 950.00           | 950.00    | 950.00 |                  |           |        |
| Sprats               | Rs./Kg   | 500.00           | 500.00    | 500.00 |                  |           |        | 550.00           | 550.00    | 550.00 |                  |           |        |