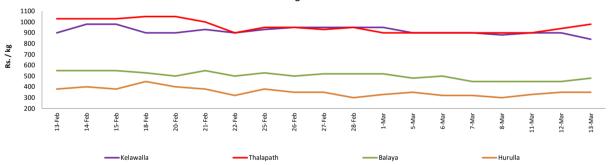

# **Retail: Daily Prices**

# Peliyagoda

### Negombo

### Wholesale and Retail Prices of Selected Food Commodities - 2019-03-13

| _ | •  |    |
|---|----|----|
| _ | 10 | ١. |
|   |    |    |

|           |        |                  |            | Who    | lesale           |           | Retail |                  |            |        |                  |           |        |  |
|-----------|--------|------------------|------------|--------|------------------|-----------|--------|------------------|------------|--------|------------------|-----------|--------|--|
|           |        |                  | Peliyagoda |        | Negombo          |           |        |                  | Peliyagoda |        | Negombo          |           |        |  |
| Item      | Unit   | Previous<br>Week | Yesterday  | Today  | Previous<br>Week | Yesterday | Today  | Previous<br>Week | Yesterday  | Today  | Previous<br>Week | Yesterday | Today  |  |
| Kelawalla | Rs./Kg | 453.00           | 450.00     | 480.00 | 645.00           | 620.00    | 540.00 | 803.00           | 800.00     | 850.00 | 895.00           | 900.00    | 840.00 |  |
| Thalapath | Rs./Kg | 693.00           | 680.00     | 650.00 | 665.00           | 650.00    | 680.00 | 870.00           | 850.00     | 820.00 | 900.00           | 940.00    | 980.00 |  |
| Balaya    | Rs./Kg | 295.00           | 300.00     | 300.00 | 310.00           | 330.00    | 350.00 | 395.00           | 400.00     | 400.00 | 470.00           | 450.00    | 480.00 |  |
| Paraw     | Rs./Kg | 488.00           | 500.00     | 500.00 | 573.00           | 530.00    | 550.00 | 788.00           | 800.00     | 800.00 | 888.00           | 850.00    | 850.00 |  |
| Salaya    | Rs./Kg | 138.00           | 120.00     | 100.00 | 140.00           | 140.00    | 150.00 | 168.00           | 150.00     | 150.00 | 198.00           | 220.00    | 230.00 |  |
| Hurulla   | Rs./Kg | 300.00           | 300.00     | 300.00 | 240.00           | 270.00    | 250.00 | 400.00           | 400.00     | 400.00 | 323.00           | 350.00    | 350.00 |  |