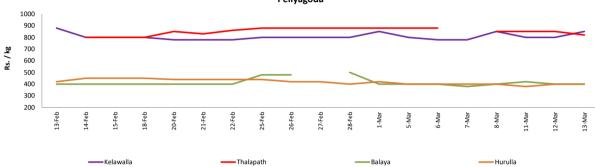

# Peliyagoda

### Wholesale and Retail Prices of Selected Food Commodities - 2019-03-13

| _ | •  |    |
|---|----|----|
| _ | 10 | ١. |
|   |    |    |

|           |        |                  |            | Who    | lesale           |           | Retail |                  |            |        |                  |           |        |  |
|-----------|--------|------------------|------------|--------|------------------|-----------|--------|------------------|------------|--------|------------------|-----------|--------|--|
|           |        |                  | Peliyagoda |        | Negombo          |           |        |                  | Peliyagoda |        | Negombo          |           |        |  |
| Item      | Unit   | Previous<br>Week | Yesterday  | Today  | Previous<br>Week | Yesterday | Today  | Previous<br>Week | Yesterday  | Today  | Previous<br>Week | Yesterday | Today  |  |
| Kelawalla | Rs./Kg | 453.00           | 450.00     | 480.00 | 645.00           | 620.00    | 540.00 | 803.00           | 800.00     | 850.00 | 895.00           | 900.00    | 840.00 |  |
| Thalapath | Rs./Kg | 693.00           | 680.00     | 650.00 | 665.00           | 650.00    | 680.00 | 870.00           | 850.00     | 820.00 | 900.00           | 940.00    | 980.00 |  |
| Balaya    | Rs./Kg | 295.00           | 300.00     | 300.00 | 310.00           | 330.00    | 350.00 | 395.00           | 400.00     | 400.00 | 470.00           | 450.00    | 480.00 |  |
| Paraw     | Rs./Kg | 488.00           | 500.00     | 500.00 | 573.00           | 530.00    | 550.00 | 788.00           | 800.00     | 800.00 | 888.00           | 850.00    | 850.00 |  |
| Salaya    | Rs./Kg | 138.00           | 120.00     | 100.00 | 140.00           | 140.00    | 150.00 | 168.00           | 150.00     | 150.00 | 198.00           | 220.00    | 230.00 |  |
| Hurulla   | Rs./Kg | 300.00           | 300.00     | 300.00 | 240.00           | 270.00    | 250.00 | 400.00           | 400.00     | 400.00 | 323.00           | 350.00    | 350.00 |  |