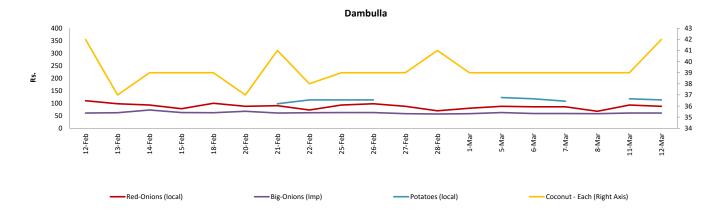

# **Retail: Daily Prices**

# Peliyagoda

|                      |          |                  |           | Whol   | esale            |           |        | Retail           |           |        |                  |           |        |
|----------------------|----------|------------------|-----------|--------|------------------|-----------|--------|------------------|-----------|--------|------------------|-----------|--------|
| Item                 | Unit     |                  | Pettah    |        |                  | Dambulla  |        |                  | Pettah    |        | Dambulla         |           |        |
|                      | Oilit    | Previous<br>Week | Yesterday | Today  |
| Red-Onions (local)   | Rs./Kg   | 90.00            | 90.00     | 90.00  | 72.00            | 83.00     | 78.00  | 120.00           | 120.00    | 120.00 | 82.00            | 93.00     | 88.00  |
| Red-Onions (Imp)     | Rs./Kg   | 120.00           | 120.00    | 120.00 | n.a.             | n.a.      | n.a.   | 160.00           | 160.00    | 160.00 | n.a.             | n.a.      | n.a.   |
| Big-Onions (local)   | Rs./Kg   | n.a.             | n.a.      | n.a.   |
| Big-Onions (Imp)     | Rs./Kg   | 53.00            | 52.00     | 51.00  | 50.00            | 51.00     | 51.00  | 73.00            | 70.00     | 70.00  | 60.00            | 61.00     | 61.00  |
| Potatoes (local)     | Rs./Kg   | 101.00           | 100.00    | 110.00 | 106.00           | 108.00    | 103.00 | 134.00           | 130.00    | 140.00 | 116.00           | 118.00    | 113.00 |
| Potatoes (Imp)       | Rs./Kg   | 84.00            | 82.00     | 84.00  |                  |           |        | 95.00            | 95.00     | 95.00  |                  |           |        |
| Dried Chillies (Imp) | Rs./Kg   | 278.00           | 280.00    | 280.00 | 264.00           | 268.00    | 263.00 | 329.00           | 330.00    | 330.00 | 274.00           | 278.00    | 273.00 |
| Coconut              | Rs./Nut  | 42.00            | 42.00     | 42.00  | 34.00            | 34.00     | 37.00  | 49.00            | 48.00     | 48.00  | 39.00            | 39.00     | 42.00  |
| Coconut oil          | Rs./Ltr  | 340.00           | 340.00    | 340.00 |                  |           |        | 360.00           | 360.00    | 360.00 |                  |           |        |
| Dhal                 | Rs./Kg   | 116.00           | 117.00    | 117.00 |                  |           |        | 129.00           | 130.00    | 130.00 |                  |           |        |
| Sugar                | Rs./Kg   | 94.00            | 94.00     | 94.00  |                  |           |        | 100.00           | 100.00    | 100.00 |                  |           |        |
| Eggs                 | Rs./Each | 16.50            | 16.50     | 16.50  |                  |           |        | 17.44            | 17.50     | 17.50  |                  |           |        |
| Katta                | Rs./Kg   | 880.00           | 880.00    | 880.00 |                  |           |        | 950.00           | 950.00    | 950.00 |                  |           |        |
| Sprats               | Rs./Kg   | 500.00           | 500.00    | 500.00 |                  |           |        | 550.00           | 550.00    | 550.00 |                  |           |        |