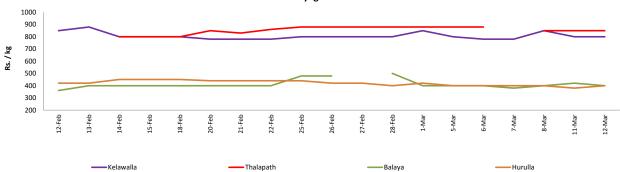

# **Wholesale: Daily Prices**

# Wholesale and Retail Prices of Selected Food Commodities - 2019-03-12

| _ |    |    |
|---|----|----|
| - | ıc | h  |
|   | ıs | •• |

| ltem      |        |                  |            | Who    | esale            |           | Retail |                  |            |        |                  |           |        |  |
|-----------|--------|------------------|------------|--------|------------------|-----------|--------|------------------|------------|--------|------------------|-----------|--------|--|
|           |        |                  | Peliyagoda |        |                  | Negombo   |        |                  | Peliyagoda |        | Negombo          |           |        |  |
|           | Unit   | Previous<br>Week | Yesterday  | Today  | Previous<br>Week | Yesterday | Today  | Previous<br>Week | Yesterday  | Today  | Previous<br>Week | Yesterday | Today  |  |
| Kelawalla | Rs./Kg | 453.00           | 450.00     | 450.00 | 645.00           | 620.00    | 620.00 | 803.00           | 800.00     | 800.00 | 895.00           | 900.00    | 900.00 |  |
| Thalapath | Rs./Kg | 693.00           | 680.00     | 680.00 | 665.00           | 680.00    | 650.00 | 870.00           | 850.00     | 850.00 | 900.00           | 900.00    | 940.00 |  |
| Balaya    | Rs./Kg | 295.00           | 320.00     | 300.00 | 310.00           | 330.00    | 330.00 | 395.00           | 420.00     | 400.00 | 470.00           | 450.00    | 450.00 |  |
| Paraw     | Rs./Kg | 488.00           | 500.00     | 500.00 | 573.00           | 530.00    | 530.00 | 788.00           | 800.00     | 800.00 | 888.00           | 850.00    | 850.00 |  |
| Salaya    | Rs./Kg | 138.00           | 130.00     | 120.00 | 140.00           | 120.00    | 140.00 | 168.00           | 160.00     | 150.00 | 198.00           | 180.00    | 220.00 |  |
| Hurulla   | Rs./Kg | 300.00           | 280.00     | 300.00 | 240.00           | 250.00    | 270.00 | 400.00           | 380.00     | 400.00 | 323.00           | 330.00    | 350.00 |  |