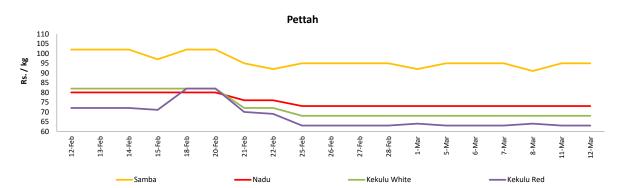

# **Wholesale: Daily Prices**

# Marandagahamula

#### Rice

| ltem         | Unit   |                  |              | Who   | Retail           |           |       |                  |           |        |  |
|--------------|--------|------------------|--------------|-------|------------------|-----------|-------|------------------|-----------|--------|--|
|              |        | Ma               | aradagahamul | a     |                  | Pettah    |       | Pettah           |           |        |  |
|              |        | Previous<br>Week | Yesterday    | Today | Previous<br>Week | Yesterday | Today | Previous<br>Week | Yesterday | Today  |  |
| Samba        | Rs./Kg | 79.00            | 79.00        | 77.00 | 94.00            | 95.00     | 95.00 | 104.00           | 105.00    | 105.00 |  |
| Nadu         | Rs./Kg | 71.00            | 72.00        | 71.00 | 73.00            | 73.00     | 73.00 | 80.00            | 80.00     | 80.00  |  |
| Kekulu White | Rs./Kg | 69.00            | 71.00        | 69.00 | 68.00            | 68.00     | 68.00 | 75.00            | 75.00     | 75.00  |  |
| Kekulu Red   | Rs./Kg | 67.00            | 67.00        | 66.00 | 63.00            | 63.00     | 63.00 | 75.00            | 75.00     | 75.00  |  |