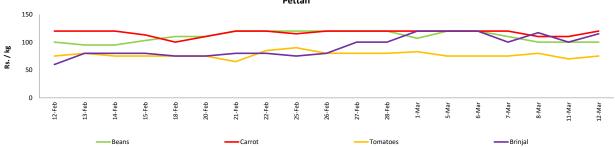

# Vegetables

- o Price of **Beans decreased** in both **Pettah** and **Dambulla** markets due to **favourable supply** from **Kandy** area.
- o Price of **Cabbage increased** in both **Pettah** and **Dambulla** markets due to **low supply** from **Puttalam** area.

# Wholesale and Retail Prices of Selected Food Commodities - 2019-03-12

| Vegetal | oles |
|---------|------|
|---------|------|

|             |        |                  |           | Who   | olesale          |           | Retail |                  |           |        |                  |           |        |
|-------------|--------|------------------|-----------|-------|------------------|-----------|--------|------------------|-----------|--------|------------------|-----------|--------|
|             |        |                  | Pettah    |       |                  | Dambulla  |        |                  | Pettah    |        | Dambulla         |           |        |
| Item        | Unit   | Previous<br>Week | Yesterday | Today | Previous<br>Week | Yesterday | Today  | Previous<br>Week | Yesterday | Today  | Previous<br>Week | Yesterday | Today  |
| Beans       | Rs./Kg | 74.00            | 65.00     | 70.00 | 66.00            | 65.00     | 48.00  | 113.00           | 100.00    | 100.00 | 86.00            | 85.00     | 68.00  |
| Carrot      | Rs./Kg | 75.00            | 80.00     | 85.00 | 87.00            | 75.00     | 75.00  | 118.00           | 110.00    | 120.00 | 107.00           | 95.00     | 95.00  |
| Cabbage     | Rs./Kg | 33.00            | 50.00     | 45.00 | 23.00            | 31.00     | 38.00  | 64.00            | 75.00     | 75.00  | 43.00            | 51.00     | 58.00  |
| Tomatoes    | Rs./Kg | 35.00            | 35.00     | 35.00 | 32.00            | 35.00     | 33.00  | 76.00            | 70.00     | 75.00  | 52.00            | 55.00     | 53.00  |
| Brinjal     | Rs./Kg | 83.00            | 70.00     | 80.00 | 98.00            | 85.00     | 95.00  | 114.00           | 100.00    | 115.00 | 118.00           | 105.00    | 115.00 |
| Pumpkin     | Rs./Kg | 23.00            | 20.00     | 20.00 | 22.00            | 13.00     | 13.00  | 54.00            | 45.00     | 50.00  | 42.00            | 33.00     | 33.00  |
| Snake gourd | Rs./Kg | 58.00            | 50.00     | 55.00 | 33.00            | 33.00     | 43.00  | 85.00            | 80.00     | 95.00  | 53.00            | 53.00     | 63.00  |