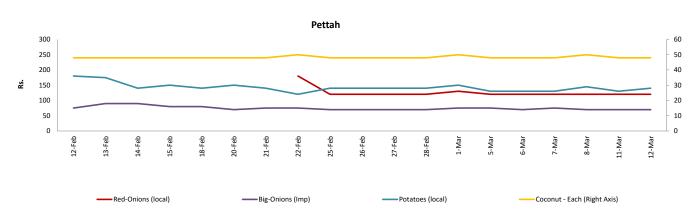

# **Retail: Daily Prices**

# Peliyagoda

|                      |          |                  |           | Whol   | esale            |           |        | Retail           |           |        |                  |           |        |
|----------------------|----------|------------------|-----------|--------|------------------|-----------|--------|------------------|-----------|--------|------------------|-----------|--------|
| Item                 | Unit     |                  | Pettah    |        |                  | Dambulla  |        |                  | Pettah    |        | Dambulla         |           |        |
|                      | Oilit    | Previous<br>Week | Yesterday | Today  |
| Red-Onions (local)   | Rs./Kg   | 90.00            | 90.00     | 90.00  | 72.00            | 83.00     | 78.00  | 120.00           | 120.00    | 120.00 | 82.00            | 93.00     | 88.00  |
| Red-Onions (Imp)     | Rs./Kg   | 120.00           | 120.00    | 120.00 | n.a.             | n.a.      | n.a.   | 160.00           | 160.00    | 160.00 | n.a.             | n.a.      | n.a.   |
| Big-Onions (local)   | Rs./Kg   | n.a.             | n.a.      | n.a.   |
| Big-Onions (Imp)     | Rs./Kg   | 53.00            | 52.00     | 51.00  | 50.00            | 51.00     | 51.00  | 73.00            | 70.00     | 70.00  | 60.00            | 61.00     | 61.00  |
| Potatoes (local)     | Rs./Kg   | 101.00           | 100.00    | 110.00 | 106.00           | 108.00    | 103.00 | 134.00           | 130.00    | 140.00 | 116.00           | 118.00    | 113.00 |
| Potatoes (Imp)       | Rs./Kg   | 84.00            | 82.00     | 84.00  |                  |           |        | 95.00            | 95.00     | 95.00  |                  |           |        |
| Dried Chillies (Imp) | Rs./Kg   | 278.00           | 280.00    | 280.00 | 264.00           | 268.00    | 263.00 | 329.00           | 330.00    | 330.00 | 274.00           | 278.00    | 273.00 |
| Coconut              | Rs./Nut  | 42.00            | 42.00     | 42.00  | 34.00            | 34.00     | 37.00  | 49.00            | 48.00     | 48.00  | 39.00            | 39.00     | 42.00  |
| Coconut oil          | Rs./Ltr  | 340.00           | 340.00    | 340.00 |                  |           |        | 360.00           | 360.00    | 360.00 |                  |           |        |
| Dhal                 | Rs./Kg   | 116.00           | 117.00    | 117.00 |                  |           |        | 129.00           | 130.00    | 130.00 |                  |           |        |
| Sugar                | Rs./Kg   | 94.00            | 94.00     | 94.00  |                  |           |        | 100.00           | 100.00    | 100.00 |                  |           |        |
| Eggs                 | Rs./Each | 16.50            | 16.50     | 16.50  |                  |           |        | 17.44            | 17.50     | 17.50  |                  |           |        |
| Katta                | Rs./Kg   | 880.00           | 880.00    | 880.00 |                  |           |        | 950.00           | 950.00    | 950.00 |                  |           |        |
| Sprats               | Rs./Kg   | 500.00           | 500.00    | 500.00 |                  |           |        | 550.00           | 550.00    | 550.00 |                  |           |        |