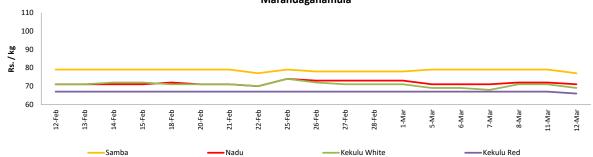

#### Rice

| ltem         | Unit   |                  |              | Who   | Retail           |           |       |                  |           |        |  |
|--------------|--------|------------------|--------------|-------|------------------|-----------|-------|------------------|-----------|--------|--|
|              |        | Ma               | aradagahamul | a     |                  | Pettah    |       | Pettah           |           |        |  |
|              |        | Previous<br>Week | Yesterday    | Today | Previous<br>Week | Yesterday | Today | Previous<br>Week | Yesterday | Today  |  |
| Samba        | Rs./Kg | 79.00            | 79.00        | 77.00 | 94.00            | 95.00     | 95.00 | 104.00           | 105.00    | 105.00 |  |
| Nadu         | Rs./Kg | 71.00            | 72.00        | 71.00 | 73.00            | 73.00     | 73.00 | 80.00            | 80.00     | 80.00  |  |
| Kekulu White | Rs./Kg | 69.00            | 71.00        | 69.00 | 68.00            | 68.00     | 68.00 | 75.00            | 75.00     | 75.00  |  |
| Kekulu Red   | Rs./Kg | 67.00            | 67.00        | 66.00 | 63.00            | 63.00     | 63.00 | 75.00            | 75.00     | 75.00  |  |