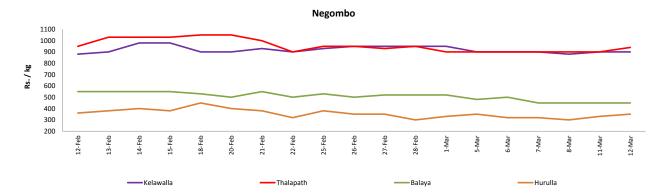

# **Retail: Daily Prices**

# Wholesale and Retail Prices of Selected Food Commodities - 2019-03-12

| _ |    |    |
|---|----|----|
| - | ıc | h  |
|   | ıs | •• |

| ltem      |        |                  |            | Who    | esale            |           | Retail |                  |            |        |                  |           |        |  |
|-----------|--------|------------------|------------|--------|------------------|-----------|--------|------------------|------------|--------|------------------|-----------|--------|--|
|           |        |                  | Peliyagoda |        |                  | Negombo   |        |                  | Peliyagoda |        | Negombo          |           |        |  |
|           | Unit   | Previous<br>Week | Yesterday  | Today  | Previous<br>Week | Yesterday | Today  | Previous<br>Week | Yesterday  | Today  | Previous<br>Week | Yesterday | Today  |  |
| Kelawalla | Rs./Kg | 453.00           | 450.00     | 450.00 | 645.00           | 620.00    | 620.00 | 803.00           | 800.00     | 800.00 | 895.00           | 900.00    | 900.00 |  |
| Thalapath | Rs./Kg | 693.00           | 680.00     | 680.00 | 665.00           | 680.00    | 650.00 | 870.00           | 850.00     | 850.00 | 900.00           | 900.00    | 940.00 |  |
| Balaya    | Rs./Kg | 295.00           | 320.00     | 300.00 | 310.00           | 330.00    | 330.00 | 395.00           | 420.00     | 400.00 | 470.00           | 450.00    | 450.00 |  |
| Paraw     | Rs./Kg | 488.00           | 500.00     | 500.00 | 573.00           | 530.00    | 530.00 | 788.00           | 800.00     | 800.00 | 888.00           | 850.00    | 850.00 |  |
| Salaya    | Rs./Kg | 138.00           | 130.00     | 120.00 | 140.00           | 120.00    | 140.00 | 168.00           | 160.00     | 150.00 | 198.00           | 180.00    | 220.00 |  |
| Hurulla   | Rs./Kg | 300.00           | 280.00     | 300.00 | 240.00           | 250.00    | 270.00 | 400.00           | 380.00     | 400.00 | 323.00           | 330.00    | 350.00 |  |