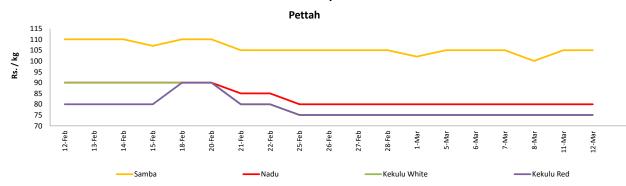

# **Retail: Daily Prices**

<sup>\*</sup> Prices of food commodities may vary due to quality and markets among other factors.

#### Rice

| ltem         | Unit   |                  |              | Who   | Retail           |           |       |                  |           |        |  |
|--------------|--------|------------------|--------------|-------|------------------|-----------|-------|------------------|-----------|--------|--|
|              |        | Ma               | aradagahamul | a     |                  | Pettah    |       | Pettah           |           |        |  |
|              |        | Previous<br>Week | Yesterday    | Today | Previous<br>Week | Yesterday | Today | Previous<br>Week | Yesterday | Today  |  |
| Samba        | Rs./Kg | 79.00            | 79.00        | 77.00 | 94.00            | 95.00     | 95.00 | 104.00           | 105.00    | 105.00 |  |
| Nadu         | Rs./Kg | 71.00            | 72.00        | 71.00 | 73.00            | 73.00     | 73.00 | 80.00            | 80.00     | 80.00  |  |
| Kekulu White | Rs./Kg | 69.00            | 71.00        | 69.00 | 68.00            | 68.00     | 68.00 | 75.00            | 75.00     | 75.00  |  |
| Kekulu Red   | Rs./Kg | 67.00            | 67.00        | 66.00 | 63.00            | 63.00     | 63.00 | 75.00            | 75.00     | 75.00  |  |