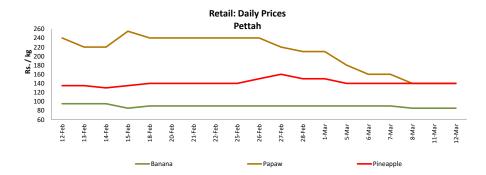

# Fruits

o Price of Papaw decreased due to favourable supply from Embilipitiya, Vavuniya and Anuradhapuraya areas.

# **Fruits**

| Item          |          |          | Wholesale |        | Retail   |           |        |  |  |  |  |  |  |
|---------------|----------|----------|-----------|--------|----------|-----------|--------|--|--|--|--|--|--|
|               | Unit     | Pettah   |           |        |          |           |        |  |  |  |  |  |  |
|               | Oilit    | Previous |           | Today  | Previous | Yesterday | Today  |  |  |  |  |  |  |
|               |          | Week     | Yesterday | Touay  | Week     | resterday | Touay  |  |  |  |  |  |  |
| Banana (Sour) | Rs./Kg   | 56.00    | 55.00     | 55.00  | 89.00    | 85.00     | 85.00  |  |  |  |  |  |  |
| Papaw         | Rs./Kg   | 134.00   | 110.00    | 110.00 | 160.00   | 140.00    | 140.00 |  |  |  |  |  |  |
| Pineapple     | Rs./Kg   | 119.00   | 120.00    | 120.00 | 140.00   | 140.00    | 140.00 |  |  |  |  |  |  |
| Apple (Imp)   | Rs./Each |          |           |        | 43.00    | 43.00     | 45.00  |  |  |  |  |  |  |
| Orange (Imp)  | Rs./Each |          |           |        | 43.00    | 43.00     | 43.00  |  |  |  |  |  |  |