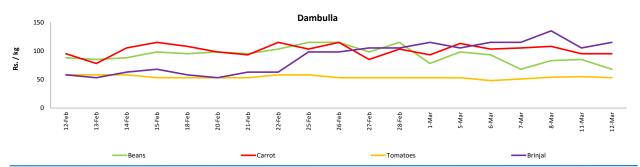

# Vegetables

- o Price of **Beans decreased** in both **Pettah** and **Dambulla** markets due to **favourable supply** from **Kandy** area.
- o Price of **Cabbage increased** in both **Pettah** and **Dambulla** markets due to **low supply** from **Puttalam** area.

# Wholesale and Retail Prices of Selected Food Commodities - 2019-03-12

| Vegetal | oles |
|---------|------|
|---------|------|

|             |        |                  |           | Who   | olesale          |           | Retail |                  |           |        |                  |           |        |
|-------------|--------|------------------|-----------|-------|------------------|-----------|--------|------------------|-----------|--------|------------------|-----------|--------|
|             |        |                  | Pettah    |       |                  | Dambulla  |        |                  | Pettah    |        | Dambulla         |           |        |
| Item        | Unit   | Previous<br>Week | Yesterday | Today | Previous<br>Week | Yesterday | Today  | Previous<br>Week | Yesterday | Today  | Previous<br>Week | Yesterday | Today  |
| Beans       | Rs./Kg | 74.00            | 65.00     | 70.00 | 66.00            | 65.00     | 48.00  | 113.00           | 100.00    | 100.00 | 86.00            | 85.00     | 68.00  |
| Carrot      | Rs./Kg | 75.00            | 80.00     | 85.00 | 87.00            | 75.00     | 75.00  | 118.00           | 110.00    | 120.00 | 107.00           | 95.00     | 95.00  |
| Cabbage     | Rs./Kg | 33.00            | 50.00     | 45.00 | 23.00            | 31.00     | 38.00  | 64.00            | 75.00     | 75.00  | 43.00            | 51.00     | 58.00  |
| Tomatoes    | Rs./Kg | 35.00            | 35.00     | 35.00 | 32.00            | 35.00     | 33.00  | 76.00            | 70.00     | 75.00  | 52.00            | 55.00     | 53.00  |
| Brinjal     | Rs./Kg | 83.00            | 70.00     | 80.00 | 98.00            | 85.00     | 95.00  | 114.00           | 100.00    | 115.00 | 118.00           | 105.00    | 115.00 |
| Pumpkin     | Rs./Kg | 23.00            | 20.00     | 20.00 | 22.00            | 13.00     | 13.00  | 54.00            | 45.00     | 50.00  | 42.00            | 33.00     | 33.00  |
| Snake gourd | Rs./Kg | 58.00            | 50.00     | 55.00 | 33.00            | 33.00     | 43.00  | 85.00            | 80.00     | 95.00  | 53.00            | 53.00     | 63.00  |