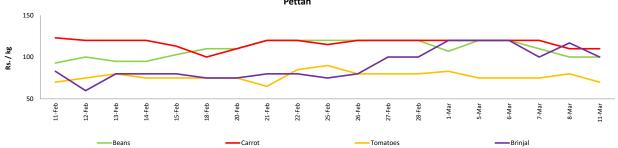

# Vegetables

o Price of **Cabbage increased** in both **Pettah** and **Dambulla** markets due to **low supply** from **Puttalam** area.

# Wholesale and Retail Prices of Selected Food Commodities - 2019-03-11

|             |        |                  | Wholesale  |       |                  |            |       |                  |            | Retail |                  |            |        |  |  |  |
|-------------|--------|------------------|------------|-------|------------------|------------|-------|------------------|------------|--------|------------------|------------|--------|--|--|--|
| Item Unit   |        |                  | Pettah     |       | Dambulla         |            |       |                  | Pettah     |        | Dambulla         |            |        |  |  |  |
|             | Unit   | Previous<br>Week | 2019.03.08 | Today | Previous<br>Week | 2019.03.08 | Today | Previous<br>Week | 2019.03.08 | Today  | Previous<br>Week | 2019.03.08 | Today  |  |  |  |
| Beans       | Rs./Kg | 74.00            | 60.00      | 65.00 | 66.00            | 63.00      | 65.00 | 113.00           | 100.00     | 100.00 | 86.00            | 83.00      | 85.00  |  |  |  |
| Carrot      | Rs./Kg | 75.00            | 60.00      | 80.00 | 87.00            | 88.00      | 75.00 | 118.00           | 110.00     | 110.00 | 107.00           | 108.00     | 95.00  |  |  |  |
| Cabbage     | Rs./Kg | 33.00            | 26.00      | 50.00 | 23.00            | 18.00      | 31.00 | 64.00            | 60.00      | 75.00  | 43.00            | 38.00      | 51.00  |  |  |  |
| Tomatoes    | Rs./Kg | 35.00            | 40.00      | 35.00 | 32.00            | 34.00      | 35.00 | 76.00            | 80.00      | 70.00  | 52.00            | 54.00      | 55.00  |  |  |  |
| Brinjal     | Rs./Kg | 83.00            | 93.00      | 70.00 | 98.00            | 115.00     | 85.00 | 114.00           | 117.00     | 100.00 | 118.00           | 135.00     | 105.00 |  |  |  |
| Pumpkin     | Rs./Kg | 23.00            | 32.00      | 20.00 | 22.00            | 18.00      | 13.00 | 54.00            | 65.00      | 45.00  | 42.00            | 38.00      | 33.00  |  |  |  |
| Snake gourd | Rs./Kg | 58.00            | 53.00      | 50.00 | 33.00            | 33.00      | 33.00 | 85.00            | 80.00      | 80.00  | 53.00            | 53.00      | 53.00  |  |  |  |