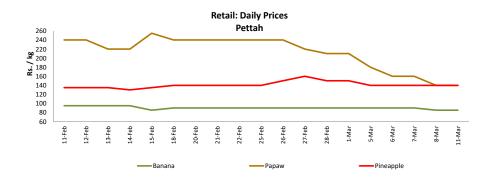

### **Fruits**

o Price of Papaw decreased due to favourable supply from Embilipitiya, Vavuniya and Anuradhapuraya areas.

# **Fruits**

| ltem          |          |          | Wholesale  |        |          | Retail     |        |  |  |  |  |  |  |
|---------------|----------|----------|------------|--------|----------|------------|--------|--|--|--|--|--|--|
|               | Unit     |          | Pettah     |        |          |            |        |  |  |  |  |  |  |
|               | Oilit    | Previous | 2019.03.08 | Today  | Previous | 2019.03.08 | Today  |  |  |  |  |  |  |
|               |          | Week     | 2015100100 | ,      | Week     | 2023.00.00 | ,      |  |  |  |  |  |  |
| Banana (Sour) | Rs./Kg   | 56.00    | 55.00      | 55.00  | 89.00    | 85.00      | 85.00  |  |  |  |  |  |  |
| Papaw         | Rs./Kg   | 134.00   | 120.00     | 110.00 | 160.00   | 140.00     | 140.00 |  |  |  |  |  |  |
| Pineapple     | Rs./Kg   | 119.00   | 120.00     | 120.00 | 140.00   | 140.00     | 140.00 |  |  |  |  |  |  |
| Apple (Imp)   | Rs./Each |          |            |        | 43.00    | 43.00      | 43.00  |  |  |  |  |  |  |
| Orange (Imp)  | Rs./Each |          |            |        | 43.00    | 43.00      | 43.00  |  |  |  |  |  |  |