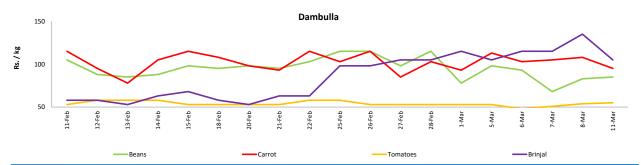

# Vegetables

o Price of **Cabbage increased** in both **Pettah** and **Dambulla** markets due to **low supply** from **Puttalam** area.

# Wholesale and Retail Prices of Selected Food Commodities - 2019-03-11

|             |        |                  | Wholesale  |       |                  |            |       |                  |            | Retail |                  |            |        |  |  |  |
|-------------|--------|------------------|------------|-------|------------------|------------|-------|------------------|------------|--------|------------------|------------|--------|--|--|--|
| Item Unit   |        |                  | Pettah     |       | Dambulla         |            |       |                  | Pettah     |        | Dambulla         |            |        |  |  |  |
|             | Unit   | Previous<br>Week | 2019.03.08 | Today | Previous<br>Week | 2019.03.08 | Today | Previous<br>Week | 2019.03.08 | Today  | Previous<br>Week | 2019.03.08 | Today  |  |  |  |
| Beans       | Rs./Kg | 74.00            | 60.00      | 65.00 | 66.00            | 63.00      | 65.00 | 113.00           | 100.00     | 100.00 | 86.00            | 83.00      | 85.00  |  |  |  |
| Carrot      | Rs./Kg | 75.00            | 60.00      | 80.00 | 87.00            | 88.00      | 75.00 | 118.00           | 110.00     | 110.00 | 107.00           | 108.00     | 95.00  |  |  |  |
| Cabbage     | Rs./Kg | 33.00            | 26.00      | 50.00 | 23.00            | 18.00      | 31.00 | 64.00            | 60.00      | 75.00  | 43.00            | 38.00      | 51.00  |  |  |  |
| Tomatoes    | Rs./Kg | 35.00            | 40.00      | 35.00 | 32.00            | 34.00      | 35.00 | 76.00            | 80.00      | 70.00  | 52.00            | 54.00      | 55.00  |  |  |  |
| Brinjal     | Rs./Kg | 83.00            | 93.00      | 70.00 | 98.00            | 115.00     | 85.00 | 114.00           | 117.00     | 100.00 | 118.00           | 135.00     | 105.00 |  |  |  |
| Pumpkin     | Rs./Kg | 23.00            | 32.00      | 20.00 | 22.00            | 18.00      | 13.00 | 54.00            | 65.00      | 45.00  | 42.00            | 38.00      | 33.00  |  |  |  |
| Snake gourd | Rs./Kg | 58.00            | 53.00      | 50.00 | 33.00            | 33.00      | 33.00 | 85.00            | 80.00      | 80.00  | 53.00            | 53.00      | 53.00  |  |  |  |