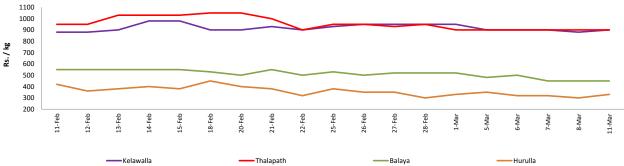

# **Retail: Daily Prices**

# Wholesale and Retail Prices of Selected Food Commodities - 2019-03-11

| F | ic | h |
|---|----|---|
|   | 13 | ш |

|           |        | Wholesale        |            |        |                  |            |        |                  | Retail     |        |                  |            |        |  |  |  |
|-----------|--------|------------------|------------|--------|------------------|------------|--------|------------------|------------|--------|------------------|------------|--------|--|--|--|
|           |        |                  | Peliyagoda |        |                  | Negombo    |        |                  | Peliyagoda |        | Negombo          |            |        |  |  |  |
| Item      | Unit   | Previous<br>Week | 2019.03.08 | Today  |  |  |  |
| Kelawalla | Rs./Kg | 453.00           | 500.00     | 450.00 | 645.00           | 630.00     | 620.00 | 803.00           | 850.00     | 800.00 | 895.00           | 880.00     | 900.00 |  |  |  |
| Thalapath | Rs./Kg | 693.00           | 680.00     | 680.00 | 665.00           | 680.00     | 680.00 | 870.00           | 850.00     | 850.00 | 900.00           | 900.00     | 900.00 |  |  |  |
| Balaya    | Rs./Kg | 295.00           | 300.00     | 320.00 | 310.00           | 330.00     | 330.00 | 395.00           | 400.00     | 420.00 | 470.00           | 450.00     | 450.00 |  |  |  |
| Paraw     | Rs./Kg | 488.00           | 450.00     | 500.00 | 573.00           | 530.00     | 530.00 | 788.00           | 750.00     | 800.00 | 888.00           | 850.00     | 850.00 |  |  |  |
| Salaya    | Rs./Kg | 138.00           | 130.00     | 130.00 | 140.00           | 140.00     | 120.00 | 168.00           | 160.00     | 160.00 | 198.00           | 200.00     | 180.00 |  |  |  |
| Hurulla   | Rs./Kg | 300.00           | 300.00     | 280.00 | 240.00           | 220.00     | 250.00 | 400.00           | 400.00     | 380.00 | 323.00           | 300.00     | 330.00 |  |  |  |