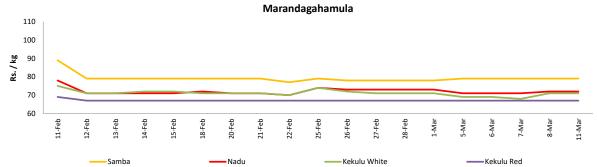

### Rice

| ltem         |        |                  |            | Who   | lesale           |            |       |                  | Retail     |        |  |
|--------------|--------|------------------|------------|-------|------------------|------------|-------|------------------|------------|--------|--|
|              |        | Maradagahamula   |            |       |                  | Pettah     |       | Pettah           |            |        |  |
|              | Unit   | Previous<br>Week | 2019.03.08 | Today | Previous<br>Week | 2019.03.08 | Today | Previous<br>Week | 2019.03.08 | Today  |  |
| Samba        | Rs./Kg | 79.00            | 79.00      | 79.00 | 94.00            | 91.00      | 95.00 | 104.00           | 100.00     | 105.00 |  |
| Nadu         | Rs./Kg | 71.00            | 72.00      | 72.00 | 73.00            | 73.00      | 73.00 | 80.00            | 80.00      | 80.00  |  |
| Kekulu White | Rs./Kg | 69.00            | 71.00      | 71.00 | 68.00            | 68.00      | 68.00 | 75.00            | 75.00      | 75.00  |  |
| Kekulu Red   | Rs./Kg | 67.00            | 67.00      | 67.00 | 63.00            | 64.00      | 63.00 | 75.00            | 75.00      | 75.00  |  |