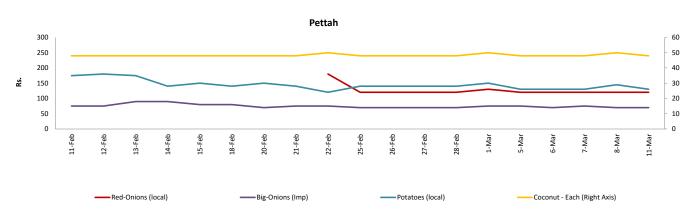

# **Retail: Daily Prices**

# Peliyagoda

| _ |  |  |
|---|--|--|
|   |  |  |
|   |  |  |

|                      |          |                  |            | Retail |                  |            |        |                  |            |        |                  |            |        |
|----------------------|----------|------------------|------------|--------|------------------|------------|--------|------------------|------------|--------|------------------|------------|--------|
| Item                 | Unit     | Pettah           |            |        | Dambulla         |            |        |                  | Pettah     |        | Dambulla         |            |        |
| item                 | Oint     | Previous<br>Week | 2019.03.08 | Today  |
| Red-Onions (local)   | Rs./Kg   | 90.00            | 90.00      | 90.00  | 72.00            | 58.00      | 83.00  | 120.00           | 120.00     | 120.00 | 82.00            | 68.00      | 93.00  |
| Red-Onions (Imp)     | Rs./Kg   | 120.00           | 120.00     | 120.00 | n.a.             | n.a.       | n.a.   | 160.00           | 160.00     | 160.00 | n.a.             | n.a.       | n.a.   |
| Big-Onions (local)   | Rs./Kg   | n.a.             | n.a.       | n.a.   |
| Big-Onions (Imp)     | Rs./Kg   | 53.00            | 51.00      | 52.00  | 50.00            | 48.00      | 51.00  | 73.00            | 70.00      | 70.00  | 60.00            | 58.00      | 61.00  |
| Potatoes (local)     | Rs./Kg   | 101.00           | 103.00     | 100.00 | 107.00           | n.a.       | 108.00 | 134.00           | 145.00     | 130.00 | 117.00           | n.a.       | 118.00 |
| Potatoes (Imp)       | Rs./Kg   | 84.00            | 85.00      | 82.00  |                  |            |        | 95.00            | 95.00      | 95.00  |                  |            |        |
| Dried Chillies (Imp) | Rs./Kg   | 278.00           | 270.00     | 280.00 | 264.00           | 258.00     | 268.00 | 329.00           | 325.00     | 330.00 | 274.00           | 268.00     | 278.00 |
| Coconut              | Rs./Nut  | 42.00            | 40.00      | 42.00  | 34.00            | 34.00      | 34.00  | 49.00            | 50.00      | 48.00  | 39.00            | 39.00      | 39.00  |
| Coconut oil          | Rs./Ltr  | 340.00           | 340.00     | 340.00 |                  |            |        | 360.00           | 360.00     | 360.00 |                  |            |        |
| Dhal                 | Rs./Kg   | 116.00           | 111.00     | 117.00 |                  |            |        | 129.00           | 125.00     | 130.00 |                  |            |        |
| Sugar                | Rs./Kg   | 94.00            | 94.00      | 94.00  |                  |            |        | 100.00           | 100.00     | 100.00 |                  |            |        |
| Eggs                 | Rs./Each | 16.50            | 16.50      | 16.50  |                  |            |        | 17.44            | 17.25      | 17.50  |                  |            |        |
| Katta                | Rs./Kg   | 880.00           | 880.00     | 880.00 |                  |            |        | 950.00           | 950.00     | 950.00 |                  |            |        |
| Sprats               | Rs./Kg   | 500.00           | 500.00     | 500.00 |                  |            |        | 550.00           | 550.00     | 550.00 |                  |            |        |