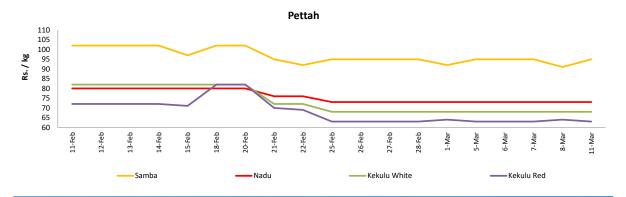

# **Wholesale: Daily Prices**

### Rice

| ltem         |        |                  |            | Who   | lesale           |            |       |                  | Retail     |        |  |
|--------------|--------|------------------|------------|-------|------------------|------------|-------|------------------|------------|--------|--|
|              |        | Maradagahamula   |            |       |                  | Pettah     |       | Pettah           |            |        |  |
|              | Unit   | Previous<br>Week | 2019.03.08 | Today | Previous<br>Week | 2019.03.08 | Today | Previous<br>Week | 2019.03.08 | Today  |  |
| Samba        | Rs./Kg | 79.00            | 79.00      | 79.00 | 94.00            | 91.00      | 95.00 | 104.00           | 100.00     | 105.00 |  |
| Nadu         | Rs./Kg | 71.00            | 72.00      | 72.00 | 73.00            | 73.00      | 73.00 | 80.00            | 80.00      | 80.00  |  |
| Kekulu White | Rs./Kg | 69.00            | 71.00      | 71.00 | 68.00            | 68.00      | 68.00 | 75.00            | 75.00      | 75.00  |  |
| Kekulu Red   | Rs./Kg | 67.00            | 67.00      | 67.00 | 63.00            | 64.00      | 63.00 | 75.00            | 75.00      | 75.00  |  |