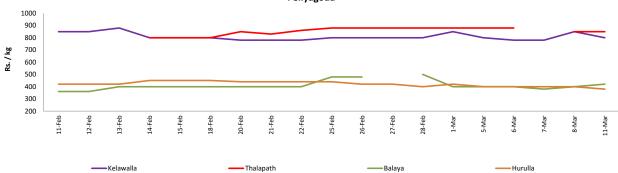

### Fish

 Prices of some fish varieties decreased in both Peliyagoda and Negombo markets due to favourable supply from Southern and Northern coastal areas.

<sup>&</sup>lt;sup>1</sup> Price developments are analysed compared to average prices of the previous week.

# Wholesale and Retail Prices of Selected Food Commodities - 2019-03-11

| F | ic | h |
|---|----|---|
|   | 13 | ш |

|           |        | Wholesale        |            |        |                  |            |        |                  | Retail     |        |                  |            |        |  |  |  |
|-----------|--------|------------------|------------|--------|------------------|------------|--------|------------------|------------|--------|------------------|------------|--------|--|--|--|
|           |        |                  | Peliyagoda |        |                  | Negombo    |        |                  | Peliyagoda |        | Negombo          |            |        |  |  |  |
| Item      | Unit   | Previous<br>Week | 2019.03.08 | Today  |  |  |  |
| Kelawalla | Rs./Kg | 453.00           | 500.00     | 450.00 | 645.00           | 630.00     | 620.00 | 803.00           | 850.00     | 800.00 | 895.00           | 880.00     | 900.00 |  |  |  |
| Thalapath | Rs./Kg | 693.00           | 680.00     | 680.00 | 665.00           | 680.00     | 680.00 | 870.00           | 850.00     | 850.00 | 900.00           | 900.00     | 900.00 |  |  |  |
| Balaya    | Rs./Kg | 295.00           | 300.00     | 320.00 | 310.00           | 330.00     | 330.00 | 395.00           | 400.00     | 420.00 | 470.00           | 450.00     | 450.00 |  |  |  |
| Paraw     | Rs./Kg | 488.00           | 450.00     | 500.00 | 573.00           | 530.00     | 530.00 | 788.00           | 750.00     | 800.00 | 888.00           | 850.00     | 850.00 |  |  |  |
| Salaya    | Rs./Kg | 138.00           | 130.00     | 130.00 | 140.00           | 140.00     | 120.00 | 168.00           | 160.00     | 160.00 | 198.00           | 200.00     | 180.00 |  |  |  |
| Hurulla   | Rs./Kg | 300.00           | 300.00     | 280.00 | 240.00           | 220.00     | 250.00 | 400.00           | 400.00     | 380.00 | 323.00           | 300.00     | 330.00 |  |  |  |