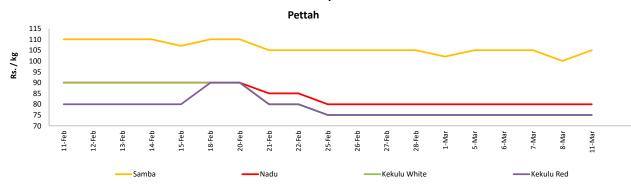

# **Retail: Daily Prices**

<sup>\*</sup> Prices of food commodities may vary due to quality and markets among other factors.

### Rice

| ltem         |        |                  |            | Who   | lesale           |            |       |                  | Retail     |        |  |
|--------------|--------|------------------|------------|-------|------------------|------------|-------|------------------|------------|--------|--|
|              |        | Maradagahamula   |            |       |                  | Pettah     |       | Pettah           |            |        |  |
|              | Unit   | Previous<br>Week | 2019.03.08 | Today | Previous<br>Week | 2019.03.08 | Today | Previous<br>Week | 2019.03.08 | Today  |  |
| Samba        | Rs./Kg | 79.00            | 79.00      | 79.00 | 94.00            | 91.00      | 95.00 | 104.00           | 100.00     | 105.00 |  |
| Nadu         | Rs./Kg | 71.00            | 72.00      | 72.00 | 73.00            | 73.00      | 73.00 | 80.00            | 80.00      | 80.00  |  |
| Kekulu White | Rs./Kg | 69.00            | 71.00      | 71.00 | 68.00            | 68.00      | 68.00 | 75.00            | 75.00      | 75.00  |  |
| Kekulu Red   | Rs./Kg | 67.00            | 67.00      | 67.00 | 63.00            | 64.00      | 63.00 | 75.00            | 75.00      | 75.00  |  |