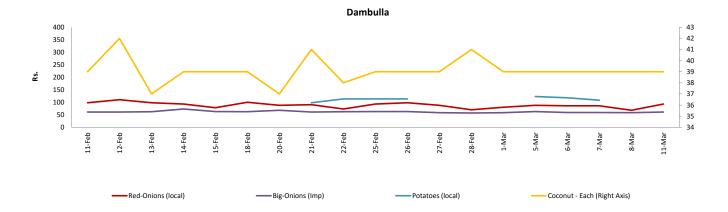

# **Retail: Daily Prices**

# Peliyagoda

| _ |  |  |
|---|--|--|
|   |  |  |
|   |  |  |

|                      |          |                  |            | Retail |                  |            |        |                  |            |        |                  |            |        |
|----------------------|----------|------------------|------------|--------|------------------|------------|--------|------------------|------------|--------|------------------|------------|--------|
| Item                 | Unit     | Pettah           |            |        | Dambulla         |            |        |                  | Pettah     |        | Dambulla         |            |        |
| item                 | Oint     | Previous<br>Week | 2019.03.08 | Today  |
| Red-Onions (local)   | Rs./Kg   | 90.00            | 90.00      | 90.00  | 72.00            | 58.00      | 83.00  | 120.00           | 120.00     | 120.00 | 82.00            | 68.00      | 93.00  |
| Red-Onions (Imp)     | Rs./Kg   | 120.00           | 120.00     | 120.00 | n.a.             | n.a.       | n.a.   | 160.00           | 160.00     | 160.00 | n.a.             | n.a.       | n.a.   |
| Big-Onions (local)   | Rs./Kg   | n.a.             | n.a.       | n.a.   |
| Big-Onions (Imp)     | Rs./Kg   | 53.00            | 51.00      | 52.00  | 50.00            | 48.00      | 51.00  | 73.00            | 70.00      | 70.00  | 60.00            | 58.00      | 61.00  |
| Potatoes (local)     | Rs./Kg   | 101.00           | 103.00     | 100.00 | 107.00           | n.a.       | 108.00 | 134.00           | 145.00     | 130.00 | 117.00           | n.a.       | 118.00 |
| Potatoes (Imp)       | Rs./Kg   | 84.00            | 85.00      | 82.00  |                  |            |        | 95.00            | 95.00      | 95.00  |                  |            |        |
| Dried Chillies (Imp) | Rs./Kg   | 278.00           | 270.00     | 280.00 | 264.00           | 258.00     | 268.00 | 329.00           | 325.00     | 330.00 | 274.00           | 268.00     | 278.00 |
| Coconut              | Rs./Nut  | 42.00            | 40.00      | 42.00  | 34.00            | 34.00      | 34.00  | 49.00            | 50.00      | 48.00  | 39.00            | 39.00      | 39.00  |
| Coconut oil          | Rs./Ltr  | 340.00           | 340.00     | 340.00 |                  |            |        | 360.00           | 360.00     | 360.00 |                  |            |        |
| Dhal                 | Rs./Kg   | 116.00           | 111.00     | 117.00 |                  |            |        | 129.00           | 125.00     | 130.00 |                  |            |        |
| Sugar                | Rs./Kg   | 94.00            | 94.00      | 94.00  |                  |            |        | 100.00           | 100.00     | 100.00 |                  |            |        |
| Eggs                 | Rs./Each | 16.50            | 16.50      | 16.50  |                  |            |        | 17.44            | 17.25      | 17.50  |                  |            |        |
| Katta                | Rs./Kg   | 880.00           | 880.00     | 880.00 |                  |            |        | 950.00           | 950.00     | 950.00 |                  |            |        |
| Sprats               | Rs./Kg   | 500.00           | 500.00     | 500.00 |                  |            |        | 550.00           | 550.00     | 550.00 |                  |            |        |