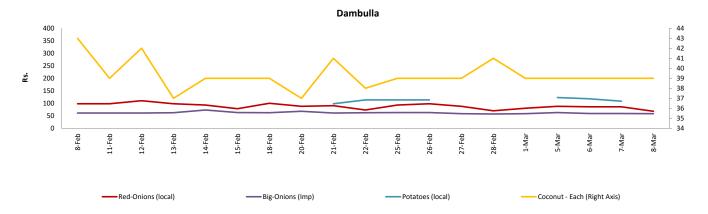

#### Other

|                      |          |                  |           | Whol   | esale            |           | Retail |                  |           |        |                  |           |        |
|----------------------|----------|------------------|-----------|--------|------------------|-----------|--------|------------------|-----------|--------|------------------|-----------|--------|
| ltem                 | Unit     |                  | Pettah    |        |                  | Dambulla  |        |                  | Pettah    |        | Dambulla         |           |        |
|                      | Oilit    | Previous<br>Week | Yesterday | Today  |
| Red-Onions (local)   | Rs./Kg   | 87.00            | 90.00     | 90.00  | 76.00            | 75.00     | 58.00  | 122.00           | 120.00    | 120.00 | 86.00            | 86.00     | 68.00  |
| Red-Onions (Imp)     | Rs./Kg   | 120.00           | 120.00    | 120.00 | n.a.             | n.a.      | n.a.   | 160.00           | 160.00    | 160.00 | n.a.             | n.a.      | n.a.   |
| Big-Onions (local)   | Rs./Kg   | n.a.             | n.a.      | n.a.   |
| Big-Onions (Imp)     | Rs./Kg   | 49.00            | 54.00     | 51.00  | 50.00            | 49.00     | 48.00  | 71.00            | 75.00     | 70.00  | 60.00            | 59.00     | 58.00  |
| Potatoes (local)     | Rs./Kg   | 110.00           | 100.00    | 103.00 | 103.00           | 98.00     | n.a.   | 142.00           | 130.00    | 145.00 | 113.00           | 108.00    | n.a.   |
| Potatoes (Imp)       | Rs./Kg   | 78.00            | 84.00     | 85.00  |                  |           |        | 93.00            | 95.00     | 95.00  |                  |           |        |
| Dried Chillies (Imp) | Rs./Kg   | 278.00           | 280.00    | 270.00 | 266.00           | 263.00    | 258.00 | 329.00           | 330.00    | 325.00 | 276.00           | 273.00    | 268.00 |
| Coconut              | Rs./Nut  | 40.00            | 42.00     | 40.00  | 35.00            | 34.00     | 34.00  | 48.00            | 48.00     | 50.00  | 39.00            | 39.00     | 39.00  |
| Coconut oil          | Rs./Ltr  | 340.00           | 340.00    | 340.00 |                  |           |        | 360.00           | 360.00    | 360.00 |                  |           |        |
| Dhal                 | Rs./Kg   | 116.00           | 117.00    | 111.00 |                  |           |        | 130.00           | 130.00    | 125.00 |                  |           |        |
| Sugar                | Rs./Kg   | 94.00            | 94.00     | 94.00  |                  |           |        | 100.00           | 100.00    | 100.00 |                  |           |        |
| Eggs                 | Rs./Each | 16.50            | 16.50     | 16.50  |                  |           |        | 17.50            | 17.50     | 17.25  |                  |           |        |
| Katta                | Rs./Kg   | 880.00           | 880.00    | 880.00 |                  |           |        | 950.00           | 950.00    | 950.00 |                  |           |        |
| Sprats               | Rs./Kg   | 500.00           | 500.00    | 500.00 |                  |           |        | 550.00           | 550.00    | 550.00 |                  |           |        |

### Other

o Price of Local Red Onions significantly decreased in Dambulla market due to favourable supply from Puttalam area.

<sup>&</sup>lt;sup>1</sup> Price developments are analysed compared to average prices of the previous week.