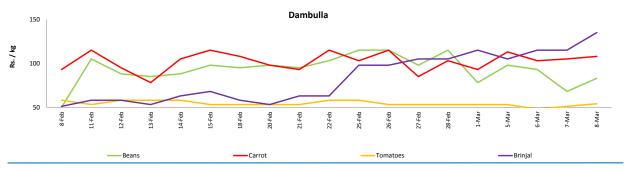

#### Wholesale and Retail Prices of Selected Food Commodities -2019-03-08

| Vegetable | S |
|-----------|---|
|-----------|---|

|             |        |                  |           | Who   | olesale          |           | Retail |                  |           |        |                  |           |        |
|-------------|--------|------------------|-----------|-------|------------------|-----------|--------|------------------|-----------|--------|------------------|-----------|--------|
| ltem        |        |                  | Pettah    |       |                  | Dambulla  |        |                  | Pettah    |        | Dambulla         |           |        |
|             | Unit   | Previous<br>Week | Yesterday | Today | Previous<br>Week | Yesterday | Today  | Previous<br>Week | Yesterday | Today  | Previous<br>Week | Yesterday | Today  |
| Beans       | Rs./Kg | 86.00            | 75.00     | 60.00 | 84.00            | 48.00     | 63.00  | 117.00           | 110.00    | 100.00 | 104.00           | 68.00     | 83.00  |
| Carrot      | Rs./Kg | 83.00            | 80.00     | 60.00 | 80.00            | 85.00     | 88.00  | 119.00           | 120.00    | 110.00 | 100.00           | 105.00    | 108.00 |
| Cabbage     | Rs./Kg | 33.00            | 35.00     | 26.00 | 16.00            | 28.00     | 18.00  | 61.00            | 60.00     | 60.00  | 36.00            | 48.00     | 38.00  |
| Tomatoes    | Rs./Kg | 43.00            | 35.00     | 40.00 | 34.00            | 31.00     | 34.00  | 83.00            | 75.00     | 80.00  | 54.00            | 51.00     | 54.00  |
| Brinjal     | Rs./Kg | 62.00            | 80.00     | 93.00 | 84.00            | 95.00     | 115.00 | 95.00            | 100.00    | 117.00 | 104.00           | 115.00    | 135.00 |
| Pumpkin     | Rs./Kg | 22.00            | 20.00     | 32.00 | 22.00            | 28.00     | 18.00  | 51.00            | 50.00     | 65.00  | 42.00            | 48.00     | 38.00  |
| Snake gourd | Rs./Kg | 54.00            | 60.00     | 53.00 | 36.00            | 33.00     | 33.00  | 89.00            | 90.00     | 80.00  | 56.00            | 53.00     | 53.00  |