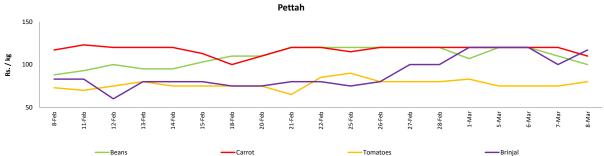

# Vegetables

o Wholesale Price of Carrots significantly decreased in Pettah market due to favourable supply from Nuwara Eliya area.

#### Wholesale and Retail Prices of Selected Food Commodities -2019-03-08

| Vegetable | S |
|-----------|---|
|-----------|---|

|             |        |                  |           | Who   | olesale          |           | Retail |                  |           |        |                  |           |        |
|-------------|--------|------------------|-----------|-------|------------------|-----------|--------|------------------|-----------|--------|------------------|-----------|--------|
| ltem        |        |                  | Pettah    |       |                  | Dambulla  |        |                  | Pettah    |        | Dambulla         |           |        |
|             | Unit   | Previous<br>Week | Yesterday | Today | Previous<br>Week | Yesterday | Today  | Previous<br>Week | Yesterday | Today  | Previous<br>Week | Yesterday | Today  |
| Beans       | Rs./Kg | 86.00            | 75.00     | 60.00 | 84.00            | 48.00     | 63.00  | 117.00           | 110.00    | 100.00 | 104.00           | 68.00     | 83.00  |
| Carrot      | Rs./Kg | 83.00            | 80.00     | 60.00 | 80.00            | 85.00     | 88.00  | 119.00           | 120.00    | 110.00 | 100.00           | 105.00    | 108.00 |
| Cabbage     | Rs./Kg | 33.00            | 35.00     | 26.00 | 16.00            | 28.00     | 18.00  | 61.00            | 60.00     | 60.00  | 36.00            | 48.00     | 38.00  |
| Tomatoes    | Rs./Kg | 43.00            | 35.00     | 40.00 | 34.00            | 31.00     | 34.00  | 83.00            | 75.00     | 80.00  | 54.00            | 51.00     | 54.00  |
| Brinjal     | Rs./Kg | 62.00            | 80.00     | 93.00 | 84.00            | 95.00     | 115.00 | 95.00            | 100.00    | 117.00 | 104.00           | 115.00    | 135.00 |
| Pumpkin     | Rs./Kg | 22.00            | 20.00     | 32.00 | 22.00            | 28.00     | 18.00  | 51.00            | 50.00     | 65.00  | 42.00            | 48.00     | 38.00  |
| Snake gourd | Rs./Kg | 54.00            | 60.00     | 53.00 | 36.00            | 33.00     | 33.00  | 89.00            | 90.00     | 80.00  | 56.00            | 53.00     | 53.00  |