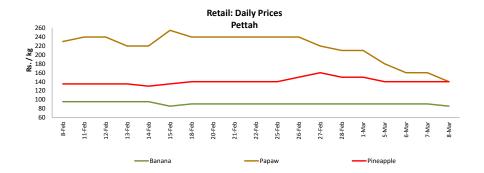

### **Fruits**

- Price of Papaw continued to decrease due to favourable supply from Embilipitiya area.
- Price of Pineapple decreased due to favourable supply from Balummahara and Dompe areas.

# **Retail: Daily Prices**

# **Fruits**

| ltem          |          |          | Wholesale |        | Retail   |           |        |  |  |  |  |  |
|---------------|----------|----------|-----------|--------|----------|-----------|--------|--|--|--|--|--|
|               | Unit     | Pettah   |           |        |          |           |        |  |  |  |  |  |
|               | Oilit    | Previous | Yesterday | Today  | Previous | Yesterday | Today  |  |  |  |  |  |
|               |          | Week     |           | -      | Week     |           |        |  |  |  |  |  |
| Banana (Sour) | Rs./Kg   | 55.00    | 60.00     | 55.00  | 90.00    | 90.00     | 85.00  |  |  |  |  |  |
| Papaw         | Rs./Kg   | 189.00   | 130.00    | 120.00 | 224.00   | 160.00    | 140.00 |  |  |  |  |  |
| Pineapple     | Rs./Kg   | 116.00   | 115.00    | 120.00 | 150.00   | 140.00    | 140.00 |  |  |  |  |  |
| Apple (Imp)   | Rs./Each |          |           |        | 40.00    | 43.00     | 43.00  |  |  |  |  |  |
| Orange (Imp)  | Rs./Each |          |           |        | 40.00    | 43.00     | 43.00  |  |  |  |  |  |