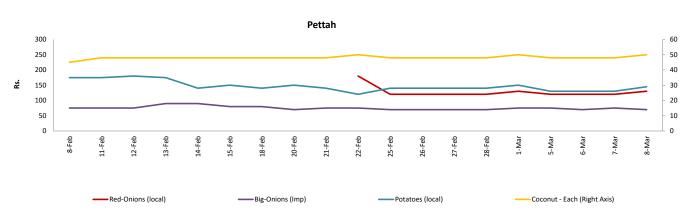

#### Other

|                      |          |                  |           | Whol   | esale            |           | Retail |                  |           |        |                  |           |        |
|----------------------|----------|------------------|-----------|--------|------------------|-----------|--------|------------------|-----------|--------|------------------|-----------|--------|
| ltem                 | Unit     |                  | Pettah    |        |                  | Dambulla  |        |                  | Pettah    |        | Dambulla         |           |        |
|                      | Oilit    | Previous<br>Week | Yesterday | Today  |
| Red-Onions (local)   | Rs./Kg   | 87.00            | 90.00     | 90.00  | 76.00            | 75.00     | 58.00  | 122.00           | 120.00    | 120.00 | 86.00            | 86.00     | 68.00  |
| Red-Onions (Imp)     | Rs./Kg   | 120.00           | 120.00    | 120.00 | n.a.             | n.a.      | n.a.   | 160.00           | 160.00    | 160.00 | n.a.             | n.a.      | n.a.   |
| Big-Onions (local)   | Rs./Kg   | n.a.             | n.a.      | n.a.   |
| Big-Onions (Imp)     | Rs./Kg   | 49.00            | 54.00     | 51.00  | 50.00            | 49.00     | 48.00  | 71.00            | 75.00     | 70.00  | 60.00            | 59.00     | 58.00  |
| Potatoes (local)     | Rs./Kg   | 110.00           | 100.00    | 103.00 | 103.00           | 98.00     | n.a.   | 142.00           | 130.00    | 145.00 | 113.00           | 108.00    | n.a.   |
| Potatoes (Imp)       | Rs./Kg   | 78.00            | 84.00     | 85.00  |                  |           |        | 93.00            | 95.00     | 95.00  |                  |           |        |
| Dried Chillies (Imp) | Rs./Kg   | 278.00           | 280.00    | 270.00 | 266.00           | 263.00    | 258.00 | 329.00           | 330.00    | 325.00 | 276.00           | 273.00    | 268.00 |
| Coconut              | Rs./Nut  | 40.00            | 42.00     | 40.00  | 35.00            | 34.00     | 34.00  | 48.00            | 48.00     | 50.00  | 39.00            | 39.00     | 39.00  |
| Coconut oil          | Rs./Ltr  | 340.00           | 340.00    | 340.00 |                  |           |        | 360.00           | 360.00    | 360.00 |                  |           |        |
| Dhal                 | Rs./Kg   | 116.00           | 117.00    | 111.00 |                  |           |        | 130.00           | 130.00    | 125.00 |                  |           |        |
| Sugar                | Rs./Kg   | 94.00            | 94.00     | 94.00  |                  |           |        | 100.00           | 100.00    | 100.00 |                  |           |        |
| Eggs                 | Rs./Each | 16.50            | 16.50     | 16.50  |                  |           |        | 17.50            | 17.50     | 17.25  |                  |           |        |
| Katta                | Rs./Kg   | 880.00           | 880.00    | 880.00 |                  |           |        | 950.00           | 950.00    | 950.00 |                  |           |        |
| Sprats               | Rs./Kg   | 500.00           | 500.00    | 500.00 |                  |           |        | 550.00           | 550.00    | 550.00 |                  |           |        |

### Other

o Price of Local Red Onions significantly decreased in Dambulla market due to favourable supply from Puttalam area.

<sup>&</sup>lt;sup>1</sup> Price developments are analysed compared to average prices of the previous week.