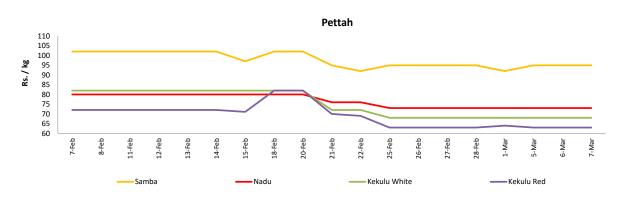

#### Wholesale and Retail Prices of Selected Food Commodities -

2019-03-07

| ю | н | _ | _ |
|---|---|---|---|
| п | ч | L | e |

| Item         |        |                  |              | Who   | lesale           |           |       |                  | Retail    |        |  |
|--------------|--------|------------------|--------------|-------|------------------|-----------|-------|------------------|-----------|--------|--|
|              |        | M                | aradagahamul | la    |                  | Pettah    |       | Pettah           |           |        |  |
|              | Unit   | Previous<br>Week | Yesterday    | Today | Previous<br>Week | Yesterday | Today | Previous<br>Week | Yesterday | Today  |  |
| Samba        | Rs./Kg | 78.00            | 79.00        | 79.00 | 94.00            | 95.00     | 95.00 | 104.00           | 105.00    | 105.00 |  |
| Nadu         | Rs./Kg | 73.00            | 71.00        | 71.00 | 73.00            | 73.00     | 73.00 | 80.00            | 80.00     | 80.00  |  |
| Kekulu White | Rs./Kg | 72.00            | 69.00        | 68.00 | 68.00            | 68.00     | 68.00 | 75.00            | 75.00     | 75.00  |  |
| Kekulu Red   | Rs./Kg | 67.00            | 67.00        | 67.00 | 63.00            | 63.00     | 63.00 | 75.00            | 75.00     | 75.00  |  |

Price increased by more than 5% compared to previous week average price.

Price decreased by more than 5% compared to previous week average price.