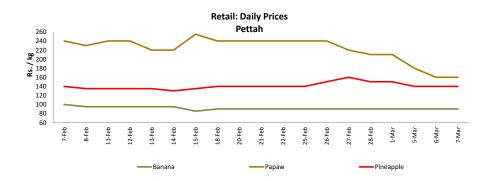

#### Fruits

o Price of **Pineapples decreased** due to **favourable supply** from **Balummahara** and **Dompe** areas.

#### **Fruits**

|               |          |            | Wholesale |        |          | Retail    |        |  |  |  |  |  |  |
|---------------|----------|------------|-----------|--------|----------|-----------|--------|--|--|--|--|--|--|
| ltem          | Unit     |            | Pettah    |        |          |           |        |  |  |  |  |  |  |
|               | Oilit    | Previous T |           | Today  | Previous |           | Today  |  |  |  |  |  |  |
|               |          | Week       | Yesterday | Touay  | Week     | Yesterday | Today  |  |  |  |  |  |  |
| Banana (Sour) | Rs./Kg   | 55.00      | 55.00     | 60.00  | 90.00    | 90.00     | 90.00  |  |  |  |  |  |  |
| Papaw         | Rs./Kg   | 189.00     | 135.00    | 130.00 | 224.00   | 160.00    | 160.00 |  |  |  |  |  |  |
| Pineapple     | Rs./Kg   | 116.00     | 120.00    | 115.00 | 150.00   | 140.00    | 140.00 |  |  |  |  |  |  |
| Apple (Imp)   | Rs./Each |            |           |        | 40.00    | 43.00     | 43.00  |  |  |  |  |  |  |
| Orange (Imp)  | Rs./Each |            |           |        | 40.00    | 43.00     | 43.00  |  |  |  |  |  |  |