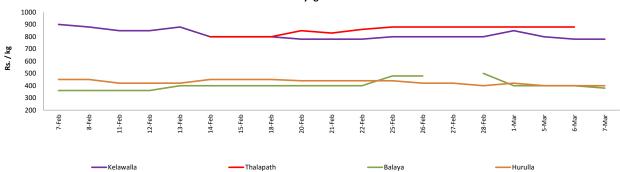

#### Fish

 Prices of most fish varieties decreased in both Peliyagoda and Negambo markets due to favourable supply from Southern and Northern coastal areas.

<sup>&</sup>lt;sup>1</sup> Price developments are analysed compared to average prices of the previous week.

#### Wholesale and Retail Prices of Selected Food Commodities - 2019-03-07

| _ | • - |   |
|---|-----|---|
| - | ıc  | n |
|   |     |   |

|           |            |                  |           | Whol   | esale            |           | Retail |                  |           |         |                  |           |        |
|-----------|------------|------------------|-----------|--------|------------------|-----------|--------|------------------|-----------|---------|------------------|-----------|--------|
|           | Peliyagoda |                  |           |        | Negombo          |           |        | Peliyagoda       |           | Negombo |                  |           |        |
| Item      | Unit       | Previous<br>Week | Yesterday | Today  | Previous<br>Week | Yesterday | Today  | Previous<br>Week | Yesterday | Today   | Previous<br>Week | Yesterday | Today  |
| Kelawalla | Rs./Kg     | 510.00           | 430.00    | 430.00 | 674.00           | 650.00    | 650.00 | 810.00           | 780.00    | 780.00  | 946.00           | 900.00    | 900.00 |
| Thalapath | Rs./Kg     | 700.00           | 700.00    | n.a.   | 710.00           | 650.00    | 650.00 | 880.00           | 880.00    | n.a.    | 936.00           | 900.00    | 900.00 |
| Balaya    | Rs./Kg     | 365.00           | 300.00    | 280.00 | 308.00           | 330.00    | 280.00 | 465.00           | 400.00    | 380.00  | 518.00           | 500.00    | 450.00 |
| Paraw     | Rs./Kg     | 520.00           | 500.00    | 450.00 | 540.00           | 600.00    | 580.00 | 820.00           | 800.00    | 750.00  | 874.00           | 920.00    | 900.00 |
| Salaya    | Rs./Kg     | 134.00           | 150.00    | 120.00 | 152.00           | 140.00    | 120.00 | 170.00           | 180.00    | 150.00  | 222.00           | 200.00    | 170.00 |
| Hurulla   | Rs./Kg     | 320.00           | 300.00    | 300.00 | 256.00           | 230.00    | 230.00 | 420.00           | 400.00    | 400.00  | 342.00           | 320.00    | 320.00 |

Price increased by more than 5% compared to previous week average price.

Price decreased by more than 5% compared to previous week average price.