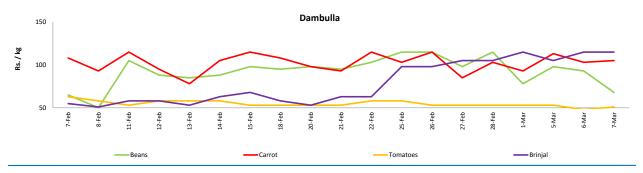

#### Vegetables

o Price of Beans decreased in both Pettah and Dambulla markets due to favourable supply from Naula area.

#### Wholesale and Retail Prices of Selected Food Commodities - 2019-03-07

|             |        |                  | Wholesale |       |                  |           |       |                  |           | Retail |                  |           |        |  |  |  |
|-------------|--------|------------------|-----------|-------|------------------|-----------|-------|------------------|-----------|--------|------------------|-----------|--------|--|--|--|
| ltem        |        |                  | Pettah    |       |                  | Dambulla  |       |                  | Pettah    |        | Dambulla         |           |        |  |  |  |
|             | Unit   | Previous<br>Week | Yesterday | Today | Previous<br>Week | Yesterday | Today | Previous<br>Week | Yesterday | Today  | Previous<br>Week | Yesterday | Today  |  |  |  |
| Beans       | Rs./Kg | 86.00            | 80.00     | 75.00 | 84.00            | 73.00     | 48.00 | 117.00           | 120.00    | 110.00 | 104.00           | 93.00     | 68.00  |  |  |  |
| Carrot      | Rs./Kg | 83.00            | 80.00     | 80.00 | 80.00            | 83.00     | 85.00 | 119.00           | 120.00    | 120.00 | 100.00           | 103.00    | 105.00 |  |  |  |
| Cabbage     | Rs./Kg | 33.00            | 35.00     | 35.00 | 16.00            | 23.00     | 28.00 | 61.00            | 65.00     | 60.00  | 36.00            | 43.00     | 48.00  |  |  |  |
| Tomatoes    | Rs./Kg | 43.00            | 35.00     | 35.00 | 34.00            | 28.00     | 31.00 | 83.00            | 75.00     | 75.00  | 54.00            | 48.00     | 51.00  |  |  |  |
| Brinjal     | Rs./Kg | 62.00            | 80.00     | 80.00 | 84.00            | 95.00     | 95.00 | 95.00            | 120.00    | 100.00 | 104.00           | 115.00    | 115.00 |  |  |  |
| Pumpkin     | Rs./Kg | 22.00            | 20.00     | 20.00 | 22.00            | 14.00     | 28.00 | 51.00            | 50.00     | 50.00  | 42.00            | 33.00     | 48.00  |  |  |  |
| Snake gourd | Rs./Kg | 54.00            | 60.00     | 60.00 | 36.00            | 33.00     | 33.00 | 89.00            | 80.00     | 90.00  | 56.00            | 53.00     | 53.00  |  |  |  |