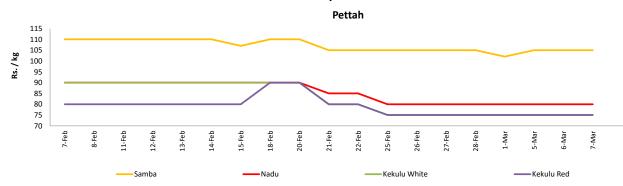

#### Wholesale and Retail Prices of Selected Food Commodities -

2019-03-07

| ю | н | _ | _ |
|---|---|---|---|
| п | ч | L | e |

| Item         |        |                  |              | Who   | lesale           |           |       |                  | Retail    |        |  |
|--------------|--------|------------------|--------------|-------|------------------|-----------|-------|------------------|-----------|--------|--|
|              |        | M                | aradagahamul | la    |                  | Pettah    |       | Pettah           |           |        |  |
|              | Unit   | Previous<br>Week | Yesterday    | Today | Previous<br>Week | Yesterday | Today | Previous<br>Week | Yesterday | Today  |  |
| Samba        | Rs./Kg | 78.00            | 79.00        | 79.00 | 94.00            | 95.00     | 95.00 | 104.00           | 105.00    | 105.00 |  |
| Nadu         | Rs./Kg | 73.00            | 71.00        | 71.00 | 73.00            | 73.00     | 73.00 | 80.00            | 80.00     | 80.00  |  |
| Kekulu White | Rs./Kg | 72.00            | 69.00        | 68.00 | 68.00            | 68.00     | 68.00 | 75.00            | 75.00     | 75.00  |  |
| Kekulu Red   | Rs./Kg | 67.00            | 67.00        | 67.00 | 63.00            | 63.00     | 63.00 | 75.00            | 75.00     | 75.00  |  |

Price increased by more than 5% compared to previous week average price.

Price decreased by more than 5% compared to previous week average price.