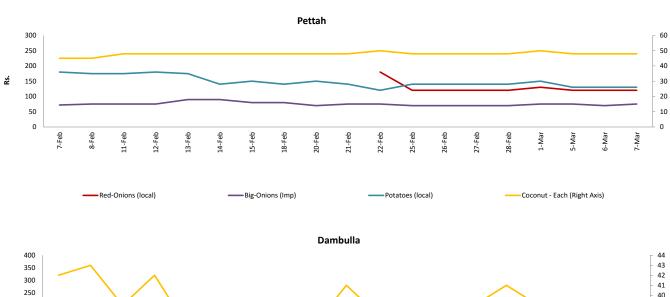

### Peliyagoda

|                      |          |                  |           | Whol   | esale            |           |        |                  |           | Ret    | ail              |           |        |
|----------------------|----------|------------------|-----------|--------|------------------|-----------|--------|------------------|-----------|--------|------------------|-----------|--------|
| Item                 | Unit     |                  | Pettah    |        | Dambulla         |           |        |                  | Pettah    |        |                  | Dambulla  |        |
|                      | Oilit    | Previous<br>Week | Yesterday | Today  |
| Red-Onions (local)   | Rs./Kg   | 87.00            | 90.00     | 90.00  | 76.00            | 75.00     | 75.00  | 122.00           | 120.00    | 120.00 | 86.00            | 86.00     | 86.00  |
| Red-Onions (Imp)     | Rs./Kg   | 120.00           | 120.00    | 120.00 | n.a.             | n.a.      | n.a.   | 160.00           | 160.00    | 160.00 | n.a.             | n.a.      | n.a.   |
| Big-Onions (local)   | Rs./Kg   | n.a.             | n.a.      | n.a.   |
| Big-Onions (Imp)     | Rs./Kg   | 49.00            | 54.00     | 54.00  | 50.00            | 49.00     | 49.00  | 71.00            | 70.00     | 75.00  | 60.00            | 59.00     | 59.00  |
| Potatoes (local)     | Rs./Kg   | 110.00           | 100.00    | 100.00 | 103.00           | 108.00    | 98.00  | 142.00           | 130.00    | 130.00 | 113.00           | 118.00    | 108.00 |
| Potatoes (Imp)       | Rs./Kg   | 78.00            | 84.00     | 84.00  |                  |           |        | 93.00            | 95.00     | 95.00  |                  |           |        |
| Dried Chillies (Imp) | Rs./Kg   | 278.00           | 280.00    | 280.00 | 266.00           | 268.00    | 263.00 | 329.00           | 330.00    | 330.00 | 276.00           | 278.00    | 273.00 |
| Coconut              | Rs./Nut  | 40.00            | 42.00     | 42.00  | 35.00            | 34.00     | 34.00  | 48.00            | 48.00     | 48.00  | 39.00            | 39.00     | 39.00  |
| Coconut oil          | Rs./Ltr  | 340.00           | 340.00    | 340.00 |                  |           |        | 360.00           | 360.00    | 360.00 |                  |           |        |
| Dhal                 | Rs./Kg   | 116.00           | 117.00    | 117.00 |                  |           |        | 130.00           | 130.00    | 130.00 |                  |           |        |
| Sugar                | Rs./Kg   | 94.00            | 94.00     | 94.00  |                  |           |        | 100.00           | 100.00    | 100.00 |                  |           |        |
| Eggs                 | Rs./Each | 16.50            | 16.50     | 16.50  |                  |           |        | 17.50            | 17.50     | 17.50  |                  |           |        |
| Katta                | Rs./Kg   | 880.00           | 880.00    | 880.00 |                  |           |        | 950.00           | 950.00    | 950.00 |                  |           |        |
| Sprats               | Rs./Kg   | 500.00           | 500.00    | 500.00 |                  |           |        | 550.00           | 550.00    | 550.00 |                  |           |        |