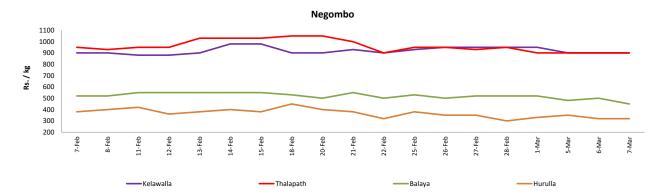

#### Fish

 Prices of most fish varieties decreased in both Peliyagoda and Negambo markets due to favourable supply from Southern and Northern coastal areas.

<sup>&</sup>lt;sup>1</sup> Price developments are analysed compared to average prices of the previous week.

#### Wholesale and Retail Prices of Selected Food Commodities - 2019-03-07

| _ | • - |   |
|---|-----|---|
| - | ıc  | n |
|   |     |   |

|           |            |                  |           | Whol   | esale            |           | Retail |                  |           |         |                  |           |        |
|-----------|------------|------------------|-----------|--------|------------------|-----------|--------|------------------|-----------|---------|------------------|-----------|--------|
|           | Peliyagoda |                  |           |        | Negombo          |           |        | Peliyagoda       |           | Negombo |                  |           |        |
| Item      | Unit       | Previous<br>Week | Yesterday | Today  | Previous<br>Week | Yesterday | Today  | Previous<br>Week | Yesterday | Today   | Previous<br>Week | Yesterday | Today  |
| Kelawalla | Rs./Kg     | 510.00           | 430.00    | 430.00 | 674.00           | 650.00    | 650.00 | 810.00           | 780.00    | 780.00  | 946.00           | 900.00    | 900.00 |
| Thalapath | Rs./Kg     | 700.00           | 700.00    | n.a.   | 710.00           | 650.00    | 650.00 | 880.00           | 880.00    | n.a.    | 936.00           | 900.00    | 900.00 |
| Balaya    | Rs./Kg     | 365.00           | 300.00    | 280.00 | 308.00           | 330.00    | 280.00 | 465.00           | 400.00    | 380.00  | 518.00           | 500.00    | 450.00 |
| Paraw     | Rs./Kg     | 520.00           | 500.00    | 450.00 | 540.00           | 600.00    | 580.00 | 820.00           | 800.00    | 750.00  | 874.00           | 920.00    | 900.00 |
| Salaya    | Rs./Kg     | 134.00           | 150.00    | 120.00 | 152.00           | 140.00    | 120.00 | 170.00           | 180.00    | 150.00  | 222.00           | 200.00    | 170.00 |
| Hurulla   | Rs./Kg     | 320.00           | 300.00    | 300.00 | 256.00           | 230.00    | 230.00 | 420.00           | 400.00    | 400.00  | 342.00           | 320.00    | 320.00 |

Price increased by more than 5% compared to previous week average price.

Price decreased by more than 5% compared to previous week average price.