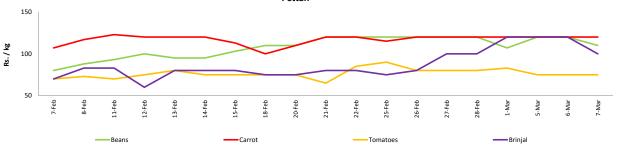

#### Vegetables

o Price of Beans decreased in both Pettah and Dambulla markets due to favourable supply from Naula area.

#### Wholesale and Retail Prices of Selected Food Commodities - 2019-03-07

|             |        |                  | Wholesale |       |                  |           |       |                  |           | Retail |                  |           |        |  |  |  |
|-------------|--------|------------------|-----------|-------|------------------|-----------|-------|------------------|-----------|--------|------------------|-----------|--------|--|--|--|
| ltem        |        |                  | Pettah    |       |                  | Dambulla  |       |                  | Pettah    |        | Dambulla         |           |        |  |  |  |
|             | Unit   | Previous<br>Week | Yesterday | Today | Previous<br>Week | Yesterday | Today | Previous<br>Week | Yesterday | Today  | Previous<br>Week | Yesterday | Today  |  |  |  |
| Beans       | Rs./Kg | 86.00            | 80.00     | 75.00 | 84.00            | 73.00     | 48.00 | 117.00           | 120.00    | 110.00 | 104.00           | 93.00     | 68.00  |  |  |  |
| Carrot      | Rs./Kg | 83.00            | 80.00     | 80.00 | 80.00            | 83.00     | 85.00 | 119.00           | 120.00    | 120.00 | 100.00           | 103.00    | 105.00 |  |  |  |
| Cabbage     | Rs./Kg | 33.00            | 35.00     | 35.00 | 16.00            | 23.00     | 28.00 | 61.00            | 65.00     | 60.00  | 36.00            | 43.00     | 48.00  |  |  |  |
| Tomatoes    | Rs./Kg | 43.00            | 35.00     | 35.00 | 34.00            | 28.00     | 31.00 | 83.00            | 75.00     | 75.00  | 54.00            | 48.00     | 51.00  |  |  |  |
| Brinjal     | Rs./Kg | 62.00            | 80.00     | 80.00 | 84.00            | 95.00     | 95.00 | 95.00            | 120.00    | 100.00 | 104.00           | 115.00    | 115.00 |  |  |  |
| Pumpkin     | Rs./Kg | 22.00            | 20.00     | 20.00 | 22.00            | 14.00     | 28.00 | 51.00            | 50.00     | 50.00  | 42.00            | 33.00     | 48.00  |  |  |  |
| Snake gourd | Rs./Kg | 54.00            | 60.00     | 60.00 | 36.00            | 33.00     | 33.00 | 89.00            | 80.00     | 90.00  | 56.00            | 53.00     | 53.00  |  |  |  |