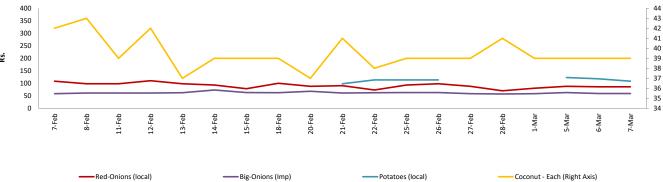

### Peliyagoda

|                      |          |                  |           | Whol   | esale            |           |        |                  |           | Ret    | ail              |           |        |
|----------------------|----------|------------------|-----------|--------|------------------|-----------|--------|------------------|-----------|--------|------------------|-----------|--------|
| Item                 | Unit     |                  | Pettah    |        | Dambulla         |           |        |                  | Pettah    |        |                  | Dambulla  |        |
|                      | Oilit    | Previous<br>Week | Yesterday | Today  |
| Red-Onions (local)   | Rs./Kg   | 87.00            | 90.00     | 90.00  | 76.00            | 75.00     | 75.00  | 122.00           | 120.00    | 120.00 | 86.00            | 86.00     | 86.00  |
| Red-Onions (Imp)     | Rs./Kg   | 120.00           | 120.00    | 120.00 | n.a.             | n.a.      | n.a.   | 160.00           | 160.00    | 160.00 | n.a.             | n.a.      | n.a.   |
| Big-Onions (local)   | Rs./Kg   | n.a.             | n.a.      | n.a.   |
| Big-Onions (Imp)     | Rs./Kg   | 49.00            | 54.00     | 54.00  | 50.00            | 49.00     | 49.00  | 71.00            | 70.00     | 75.00  | 60.00            | 59.00     | 59.00  |
| Potatoes (local)     | Rs./Kg   | 110.00           | 100.00    | 100.00 | 103.00           | 108.00    | 98.00  | 142.00           | 130.00    | 130.00 | 113.00           | 118.00    | 108.00 |
| Potatoes (Imp)       | Rs./Kg   | 78.00            | 84.00     | 84.00  |                  |           |        | 93.00            | 95.00     | 95.00  |                  |           |        |
| Dried Chillies (Imp) | Rs./Kg   | 278.00           | 280.00    | 280.00 | 266.00           | 268.00    | 263.00 | 329.00           | 330.00    | 330.00 | 276.00           | 278.00    | 273.00 |
| Coconut              | Rs./Nut  | 40.00            | 42.00     | 42.00  | 35.00            | 34.00     | 34.00  | 48.00            | 48.00     | 48.00  | 39.00            | 39.00     | 39.00  |
| Coconut oil          | Rs./Ltr  | 340.00           | 340.00    | 340.00 |                  |           |        | 360.00           | 360.00    | 360.00 |                  |           |        |
| Dhal                 | Rs./Kg   | 116.00           | 117.00    | 117.00 |                  |           |        | 130.00           | 130.00    | 130.00 |                  |           |        |
| Sugar                | Rs./Kg   | 94.00            | 94.00     | 94.00  |                  |           |        | 100.00           | 100.00    | 100.00 |                  |           |        |
| Eggs                 | Rs./Each | 16.50            | 16.50     | 16.50  |                  |           |        | 17.50            | 17.50     | 17.50  |                  |           |        |
| Katta                | Rs./Kg   | 880.00           | 880.00    | 880.00 |                  |           |        | 950.00           | 950.00    | 950.00 |                  |           |        |
| Sprats               | Rs./Kg   | 500.00           | 500.00    | 500.00 |                  |           |        | 550.00           | 550.00    | 550.00 |                  |           |        |