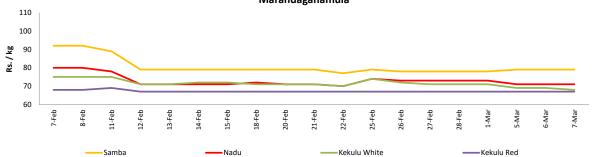

#### Wholesale and Retail Prices of Selected Food Commodities -

2019-03-07

| ю | н | _ | _ |
|---|---|---|---|
| п | ч | L | e |

| Item         |        |                  |              | Who   | lesale           |           |       |                  | Retail    |        |  |
|--------------|--------|------------------|--------------|-------|------------------|-----------|-------|------------------|-----------|--------|--|
|              |        | M                | aradagahamul | la    |                  | Pettah    |       | Pettah           |           |        |  |
|              | Unit   | Previous<br>Week | Yesterday    | Today | Previous<br>Week | Yesterday | Today | Previous<br>Week | Yesterday | Today  |  |
| Samba        | Rs./Kg | 78.00            | 79.00        | 79.00 | 94.00            | 95.00     | 95.00 | 104.00           | 105.00    | 105.00 |  |
| Nadu         | Rs./Kg | 73.00            | 71.00        | 71.00 | 73.00            | 73.00     | 73.00 | 80.00            | 80.00     | 80.00  |  |
| Kekulu White | Rs./Kg | 72.00            | 69.00        | 68.00 | 68.00            | 68.00     | 68.00 | 75.00            | 75.00     | 75.00  |  |
| Kekulu Red   | Rs./Kg | 67.00            | 67.00        | 67.00 | 63.00            | 63.00     | 63.00 | 75.00            | 75.00     | 75.00  |  |