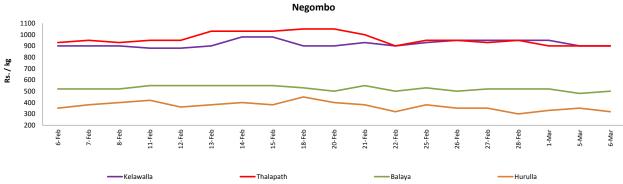

#### Wholesale: Daily Prices

**Retail: Daily Prices** 

| Fish      |        |                  |            |        |                  |           |        |                  |            |        |                  |           |        |  |
|-----------|--------|------------------|------------|--------|------------------|-----------|--------|------------------|------------|--------|------------------|-----------|--------|--|
|           |        |                  |            | Who    | esale            | Retail    |        |                  |            |        |                  |           |        |  |
| ltem      |        |                  | Peliyagoda |        |                  | Negombo   |        |                  | Peliyagoda |        |                  | Negombo   |        |  |
|           | Unit   | Previous<br>Week | Yesterday  | Today  | Previous<br>Week | Yesterday | Today  | Previous<br>Week | Yesterday  | Today  | Previous<br>Week | Yesterday | Today  |  |
| Kelawalla | Rs./Kg | 510.00           | 450.00     | 430.00 | 674.00           | 650.00    | 650.00 | 810.00           | 800.00     | 780.00 | 946.00           | 900.00    | 900.00 |  |
| Thalapath | Rs./Kg | 700.00           | 700.00     | 700.00 | 710.00           | 680.00    | 650.00 | 880.00           | 880.00     | 880.00 | 936.00           | 900.00    | 900.00 |  |
| Balaya    | Rs./Kg | 365.00           | 300.00     | 300.00 | 308.00           | 300.00    | 330.00 | 465.00           | 400.00     | 400.00 | 518.00           | 480.00    | 500.00 |  |
| Paraw     | Rs./Kg | 520.00           | 550.00     | 500.00 | 540.00           | 580.00    | 600.00 | 820.00           | 850.00     | 800.00 | 874.00           | 880.00    | 920.00 |  |
| Salaya    | Rs./Kg | 134.00           | 150.00     | 150.00 | 152.00           | 160.00    | 140.00 | 170.00           | 180.00     | 180.00 | 222.00           | 220.00    | 200.00 |  |
| Hurulla   | Rs./Kg | 320.00           | 300.00     | 300.00 | 256.00           | 280.00    | 230.00 | 420.00           | 400.00     | 400.00 | 342.00           | 350.00    | 320.00 |  |