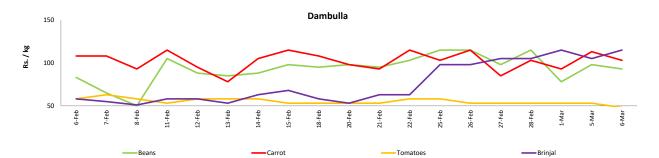

# Vegetables

- Price of **Tomatoes decreased** in both **Pettah** and **Dambulla** markets due to **excess supply** from **Jaffna** area.
- Price of **Brinjals increased** in both **Pettah** and **Dambulla** markets due to **low supply** from **Hettipola** and **Anuradhapura** areas respectively.

Statistics Department Central Bank of Sri Lanka

| Vegetables  |        |                  |           |       |                  |           |        |                  |           |        |                  |           |        |
|-------------|--------|------------------|-----------|-------|------------------|-----------|--------|------------------|-----------|--------|------------------|-----------|--------|
|             |        |                  |           | Who   | olesale          |           | Retail |                  |           |        |                  |           |        |
|             |        |                  | Pettah    |       |                  | Dambulla  |        |                  | Pettah    |        | Dambulla         |           |        |
| ltem        | Unit   | Previous<br>Week | Yesterday | Today | Previous<br>Week | Yesterday | Today  | Previous<br>Week | Yesterday | Today  | Previous<br>Week | Yesterday | Today  |
| Beans       | Rs./Kg | 86.00            | 80.00     | 80.00 | 84.00            | 78.00     | 73.00  | 117.00           | 120.00    | 120.00 | 104.00           | 98.00     | 93.00  |
| Carrot      | Rs./Kg | 83.00            | 80.00     | 80.00 | 80.00            | 93.00     | 83.00  | 119.00           | 120.00    | 120.00 | 100.00           | 113.00    | 103.00 |
| Cabbage     | Rs./Kg | 33.00            | 35.00     | 35.00 | 16.00            | 23.00     | 23.00  | 61.00            | 70.00     | 65.00  | 36.00            | 43.00     | 43.00  |
| Tomatoes    | Rs./Kg | 43.00            | 30.00     | 35.00 | 34.00            | 33.00     | 28.00  | 83.00            | 75.00     | 75.00  | 54.00            | 53.00     | 48.00  |
| Brinjal     | Rs./Kg | 62.00            | 80.00     | 80.00 | 84.00            | 85.00     | 95.00  | 95.00            | 120.00    | 120.00 | 104.00           | 105.00    | 115.00 |
| Pumpkin     | Rs./Kg | 22.00            | 20.00     | 20.00 | 22.00            | 28.00     | 14.00  | 51.00            | 50.00     | 50.00  | 42.00            | 48.00     | 33.00  |
| Snake gourd | Rs./Kg | 54.00            | 60.00     | 60.00 | 36.00            | 33.00     | 33.00  | 89.00            | 90.00     | 80.00  | 56.00            | 53.00     | 53.00  |