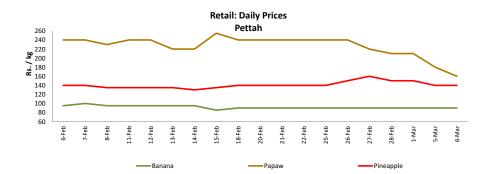

## Fruits

- Price of **Papaw** continued to **decrease** due to **favourable supply** from **Vavuniya** and **Embilipitiya** areas.
- Price of **Apples** and **Oranges increased** due to **availability** of **larger varieties**.

Price increased by more than 5% compared to previous week average price.

Price decreased by more than 5% compared to previous week average price.

Γ

|               |          |                  | Wholesale |        | Retail           |           |        |  |  |  |  |  |
|---------------|----------|------------------|-----------|--------|------------------|-----------|--------|--|--|--|--|--|
| Item          | Unit     | Pettah           |           |        |                  |           |        |  |  |  |  |  |
|               | Unit     | Previous<br>Week | Yesterday | Today  | Previous<br>Week | Yesterday | Today  |  |  |  |  |  |
| Banana (Sour) | Rs./Kg   | 55.00            | 55.00     | 55.00  | 90.00            | 90.00     | 90.00  |  |  |  |  |  |
| Papaw         | Rs./Kg   | 189.00           | 150.00    | 135.00 | 224.00           | 180.00    | 160.00 |  |  |  |  |  |
| Pineapple     | Rs./Kg   | 116.00           | 120.00    | 120.00 | 150.00           | 140.00    | 140.00 |  |  |  |  |  |
| Apple (Imp)   | Rs./Each |                  |           |        | 40.00            | 43.00     | 43.00  |  |  |  |  |  |
| Orange (Imp)  | Rs./Each |                  |           |        | 40.00            | 43.00     | 43.00  |  |  |  |  |  |