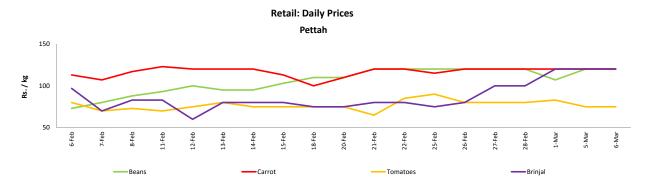

# Vegetables

- Price of **Tomatoes decreased** in both **Pettah** and **Dambulla** markets due to **excess supply** from **Jaffna** area.
- Price of **Brinjals increased** in both **Pettah** and **Dambulla** markets due to **low supply** from **Hettipola** and **Anuradhapura** areas respectively.

Statistics Department Central Bank of Sri Lanka

| Vegetables  |        |                  |           |       |                  |           |        |                  |           |        |                  |           |        |
|-------------|--------|------------------|-----------|-------|------------------|-----------|--------|------------------|-----------|--------|------------------|-----------|--------|
|             |        |                  |           | Who   | olesale          |           | Retail |                  |           |        |                  |           |        |
|             |        |                  | Pettah    |       |                  | Dambulla  |        |                  | Pettah    |        | Dambulla         |           |        |
| ltem        | Unit   | Previous<br>Week | Yesterday | Today | Previous<br>Week | Yesterday | Today  | Previous<br>Week | Yesterday | Today  | Previous<br>Week | Yesterday | Today  |
| Beans       | Rs./Kg | 86.00            | 80.00     | 80.00 | 84.00            | 78.00     | 73.00  | 117.00           | 120.00    | 120.00 | 104.00           | 98.00     | 93.00  |
| Carrot      | Rs./Kg | 83.00            | 80.00     | 80.00 | 80.00            | 93.00     | 83.00  | 119.00           | 120.00    | 120.00 | 100.00           | 113.00    | 103.00 |
| Cabbage     | Rs./Kg | 33.00            | 35.00     | 35.00 | 16.00            | 23.00     | 23.00  | 61.00            | 70.00     | 65.00  | 36.00            | 43.00     | 43.00  |
| Tomatoes    | Rs./Kg | 43.00            | 30.00     | 35.00 | 34.00            | 33.00     | 28.00  | 83.00            | 75.00     | 75.00  | 54.00            | 53.00     | 48.00  |
| Brinjal     | Rs./Kg | 62.00            | 80.00     | 80.00 | 84.00            | 85.00     | 95.00  | 95.00            | 120.00    | 120.00 | 104.00           | 105.00    | 115.00 |
| Pumpkin     | Rs./Kg | 22.00            | 20.00     | 20.00 | 22.00            | 28.00     | 14.00  | 51.00            | 50.00     | 50.00  | 42.00            | 48.00     | 33.00  |
| Snake gourd | Rs./Kg | 54.00            | 60.00     | 60.00 | 36.00            | 33.00     | 33.00  | 89.00            | 90.00     | 80.00  | 56.00            | 53.00     | 53.00  |