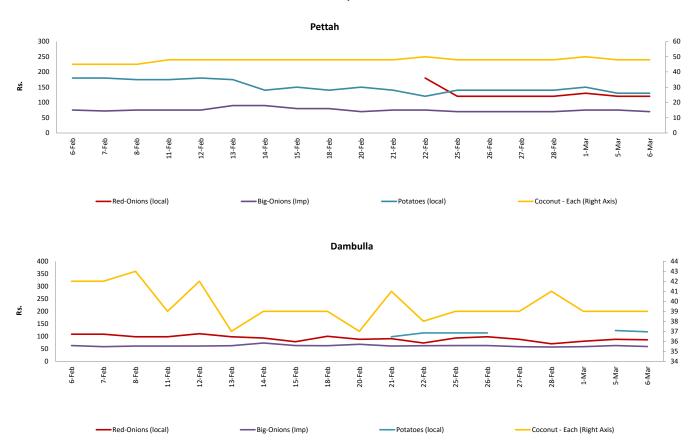

# **Retail: Daily Prices**

| Other                |          |                  |           |        |                  |           |        |                  |           |        |                  |           |        |
|----------------------|----------|------------------|-----------|--------|------------------|-----------|--------|------------------|-----------|--------|------------------|-----------|--------|
|                      |          |                  |           | esale  |                  |           | Retail |                  |           |        |                  |           |        |
| ltem                 | Unit     |                  | Pettah    |        |                  | Dambulla  |        |                  | Pettah    |        |                  | Dambulla  |        |
| item                 | Unit     | Previous<br>Week | Yesterday | Today  |
| Red-Onions (local)   | Rs./Kg   | 87.00            | 90.00     | 90.00  | 76.00            | 78.00     | 75.00  | 122.00           | 120.00    | 120.00 | 86.00            | 88.00     | 86.00  |
| Red-Onions (Imp)     | Rs./Kg   | 120.00           | 120.00    | 120.00 | n.a.             | n.a.      | n.a.   | 160.00           | 160.00    | 160.00 | n.a.             | n.a.      | n.a.   |
| Big-Onions (local)   | Rs./Kg   | n.a.             | n.a.      | n.a.   |
| Big-Onions (Imp)     | Rs./Kg   | 49.00            | 52.00     | 54.00  | 50.00            | 53.00     | 49.00  | 71.00            | 75.00     | 70.00  | 60.00            | 63.00     | 59.00  |
| Potatoes (local)     | Rs./Kg   | 110.00           | 100.00    | 100.00 | 103.00           | 113.00    | 108.00 | 142.00           | 130.00    | 130.00 | 113.00           | 123.00    | 118.00 |
| Potatoes (Imp)       | Rs./Kg   | 78.00            | 82.00     | 84.00  |                  |           |        | 93.00            | 95.00     | 95.00  |                  |           |        |
| Dried Chillies (Imp) | Rs./Kg   | 278.00           | 280.00    | 280.00 | 266.00           | 268.00    | 268.00 | 329.00           | 330.00    | 330.00 | 276.00           | 278.00    | 278.00 |
| Coconut              | Rs./Nut  | 40.00            | 42.00     | 42.00  | 35.00            | 33.00     | 34.00  | 48.00            | 48.00     | 48.00  | 39.00            | 39.00     | 39.00  |
| Coconut oil          | Rs./Ltr  | 340.00           | 340.00    | 340.00 |                  |           |        | 360.00           | 360.00    | 360.00 |                  |           |        |
| Dhal                 | Rs./Kg   | 116.00           | 117.00    | 117.00 |                  |           |        | 130.00           | 130.00    | 130.00 |                  |           |        |
| Sugar                | Rs./Kg   | 94.00            | 94.00     | 94.00  |                  |           |        | 100.00           | 100.00    | 100.00 |                  |           |        |
| Eggs                 | Rs./Each | 16.50            | 16.50     | 16.50  |                  |           |        | 17.50            | 17.50     | 17.50  |                  |           |        |
| Katta                | Rs./Kg   | 880.00           | 880.00    | 880.00 |                  |           |        | 950.00           | 950.00    | 950.00 |                  |           |        |
| Sprats               | Rs./Kg   | 500.00           | 500.00    | 500.00 |                  |           |        | 550.00           | 550.00    | 550.00 |                  |           |        |