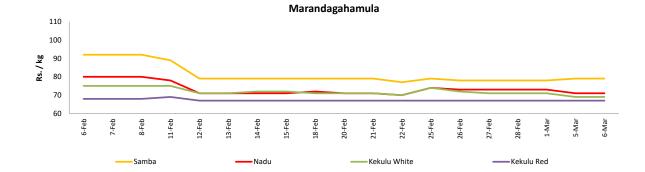

Price increased by more than 5% compared to previous week average price.

Price decreased by more than 5% compared to previous week average price.

| Rice         |        |                  |                |        |                  |           |       |                  |           |        |
|--------------|--------|------------------|----------------|--------|------------------|-----------|-------|------------------|-----------|--------|
|              |        |                  |                | Retail |                  |           |       |                  |           |        |
|              |        | Ma               | Maradagahamula |        |                  | Pettah    |       | Pettah           |           |        |
| ltem         | Unit   | Previous<br>Week | Yesterday      | Today  | Previous<br>Week | Yesterday | Today | Previous<br>Week | Yesterday | Today  |
| Samba        | Rs./Kg | 78.00            | 79.00          | 79.00  | 94.00            | 95.00     | 95.00 | 104.00           | 105.00    | 105.00 |
| Nadu         | Rs./Kg | 73.00            | 71.00          | 71.00  | 73.00            | 73.00     | 73.00 | 80.00            | 80.00     | 80.00  |
| Kekulu White | Rs./Kg | 72.00            | 69.00          | 69.00  | 68.00            | 68.00     | 68.00 | 75.00            | 75.00     | 75.00  |
| Kekulu Red   | Rs./Kg | 67.00            | 67.00          | 67.00  | 63.00            | 63.00     | 63.00 | 75.00            | 75.00     | 75.00  |