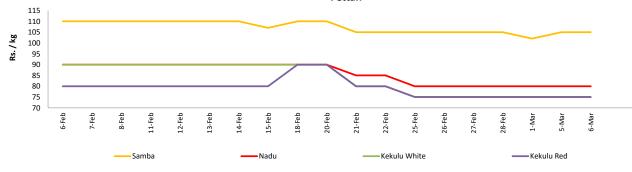

Price increased by more than 5% compared to previous week average price.

Price decreased by more than 5% compared to previous week average price.

| Rice         |        |                  |                |        |                  |           |       |                  |           |        |
|--------------|--------|------------------|----------------|--------|------------------|-----------|-------|------------------|-----------|--------|
|              |        |                  |                | Retail |                  |           |       |                  |           |        |
|              |        | Ma               | Maradagahamula |        |                  | Pettah    |       | Pettah           |           |        |
| ltem         | Unit   | Previous<br>Week | Yesterday      | Today  | Previous<br>Week | Yesterday | Today | Previous<br>Week | Yesterday | Today  |
| Samba        | Rs./Kg | 78.00            | 79.00          | 79.00  | 94.00            | 95.00     | 95.00 | 104.00           | 105.00    | 105.00 |
| Nadu         | Rs./Kg | 73.00            | 71.00          | 71.00  | 73.00            | 73.00     | 73.00 | 80.00            | 80.00     | 80.00  |
| Kekulu White | Rs./Kg | 72.00            | 69.00          | 69.00  | 68.00            | 68.00     | 68.00 | 75.00            | 75.00     | 75.00  |
| Kekulu Red   | Rs./Kg | 67.00            | 67.00          | 67.00  | 63.00            | 63.00     | 63.00 | 75.00            | 75.00     | 75.00  |