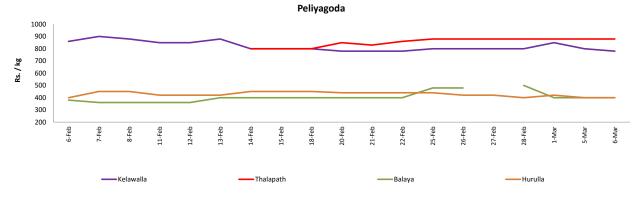

#### Wholesale: Daily Prices

**Retail: Daily Prices** 

| Fish      |        |                  |            |        |                  |           |        |                  |            |        |                  |           |        |  |
|-----------|--------|------------------|------------|--------|------------------|-----------|--------|------------------|------------|--------|------------------|-----------|--------|--|
|           |        |                  |            | Who    | esale            | Retail    |        |                  |            |        |                  |           |        |  |
| ltem      |        |                  | Peliyagoda |        |                  | Negombo   |        |                  | Peliyagoda |        |                  | Negombo   |        |  |
|           | Unit   | Previous<br>Week | Yesterday  | Today  | Previous<br>Week | Yesterday | Today  | Previous<br>Week | Yesterday  | Today  | Previous<br>Week | Yesterday | Today  |  |
| Kelawalla | Rs./Kg | 510.00           | 450.00     | 430.00 | 674.00           | 650.00    | 650.00 | 810.00           | 800.00     | 780.00 | 946.00           | 900.00    | 900.00 |  |
| Thalapath | Rs./Kg | 700.00           | 700.00     | 700.00 | 710.00           | 680.00    | 650.00 | 880.00           | 880.00     | 880.00 | 936.00           | 900.00    | 900.00 |  |
| Balaya    | Rs./Kg | 365.00           | 300.00     | 300.00 | 308.00           | 300.00    | 330.00 | 465.00           | 400.00     | 400.00 | 518.00           | 480.00    | 500.00 |  |
| Paraw     | Rs./Kg | 520.00           | 550.00     | 500.00 | 540.00           | 580.00    | 600.00 | 820.00           | 850.00     | 800.00 | 874.00           | 880.00    | 920.00 |  |
| Salaya    | Rs./Kg | 134.00           | 150.00     | 150.00 | 152.00           | 160.00    | 140.00 | 170.00           | 180.00     | 180.00 | 222.00           | 220.00    | 200.00 |  |
| Hurulla   | Rs./Kg | 320.00           | 300.00     | 300.00 | 256.00           | 280.00    | 230.00 | 420.00           | 400.00     | 400.00 | 342.00           | 350.00    | 320.00 |  |