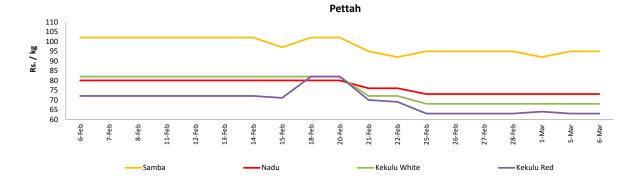

Price increased by more than 5% compared to previous week average price.

Price decreased by more than 5% compared to previous week average price.

| Rice         |        |                  |                |        |                  |           |       |                  |           |        |
|--------------|--------|------------------|----------------|--------|------------------|-----------|-------|------------------|-----------|--------|
|              |        |                  |                | Retail |                  |           |       |                  |           |        |
|              |        | Ma               | Maradagahamula |        |                  | Pettah    |       | Pettah           |           |        |
| ltem         | Unit   | Previous<br>Week | Yesterday      | Today  | Previous<br>Week | Yesterday | Today | Previous<br>Week | Yesterday | Today  |
| Samba        | Rs./Kg | 78.00            | 79.00          | 79.00  | 94.00            | 95.00     | 95.00 | 104.00           | 105.00    | 105.00 |
| Nadu         | Rs./Kg | 73.00            | 71.00          | 71.00  | 73.00            | 73.00     | 73.00 | 80.00            | 80.00     | 80.00  |
| Kekulu White | Rs./Kg | 72.00            | 69.00          | 69.00  | 68.00            | 68.00     | 68.00 | 75.00            | 75.00     | 75.00  |
| Kekulu Red   | Rs./Kg | 67.00            | 67.00          | 67.00  | 63.00            | 63.00     | 63.00 | 75.00            | 75.00     | 75.00  |