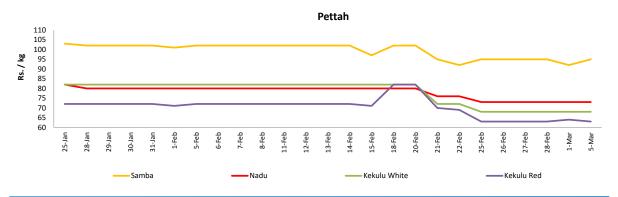

## Rice

| ltem         |        |                  |             | Who   | Retail           |            |       |                  |            |        |  |
|--------------|--------|------------------|-------------|-------|------------------|------------|-------|------------------|------------|--------|--|
|              |        | M                | aradagahamu | la    |                  | Pettah     |       | Pettah           |            |        |  |
|              | Unit   | Previous<br>Week | 2019.03.01  | Today | Previous<br>Week | 2019.03.01 | Today | Previous<br>Week | 2019.03.01 | Today  |  |
| Samba        | Rs./Kg | 78.00            | 78.00       | 79.00 | 94.00            | 92.00      | 95.00 | 104.00           | 102.00     | 105.00 |  |
| Nadu         | Rs./Kg | 73.00            | 73.00       | 71.00 | 73.00            | 73.00      | 73.00 | 80.00            | 80.00      | 80.00  |  |
| Kekulu White | Rs./Kg | 72.00            | 71.00       | 69.00 | 68.00            | 68.00      | 68.00 | 75.00            | 75.00      | 75.00  |  |
| Kekulu Red   | Rs./Kg | 67.00            | 67.00       | 67.00 | 63.00            | 64.00      | 63.00 | 75.00            | 75.00      | 75.00  |  |

# **Retail: Daily Prices**