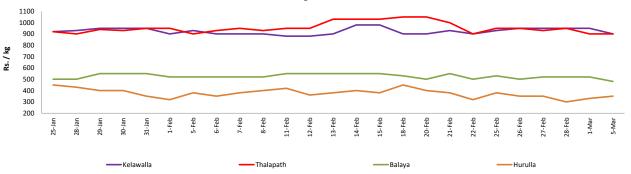

# Wholesale and Retail Prices of Selected Food Commodities - 2019-03-05

| _ | • - | ı_ |
|---|-----|----|
| - |     |    |
|   |     |    |

| ltem      |        |                  |            | Whol   | esale            |            | Retail |                  |            |        |                  |            |        |  |
|-----------|--------|------------------|------------|--------|------------------|------------|--------|------------------|------------|--------|------------------|------------|--------|--|
|           |        |                  | Peliyagoda |        |                  | Negombo    |        |                  | Peliyagoda |        | Negombo          |            |        |  |
|           | Unit   | Previous<br>Week | 2019.03.01 | Today  |  |
| Kelawalla | Rs./Kg | 510.00           | 550.00     | 450.00 | 674.00           | 680.00     | 650.00 | 810.00           | 850.00     | 800.00 | 946.00           | 950.00     | 900.00 |  |
| Thalapath | Rs./Kg | 700.00           | 700.00     | 700.00 | 710.00           | 700.00     | 680.00 | 880.00           | 880.00     | 880.00 | 936.00           | 900.00     | 900.00 |  |
| Balaya    | Rs./Kg | 365.00           | 300.00     | 300.00 | 308.00           | 320.00     | 300.00 | 465.00           | 400.00     | 400.00 | 518.00           | 520.00     | 480.00 |  |
| Paraw     | Rs./Kg | 520.00           | 500.00     | 550.00 | 540.00           | 540.00     | 580.00 | 820.00           | 800.00     | 850.00 | 874.00           | 850.00     | 880.00 |  |
| Salaya    | Rs./Kg | 134.00           | 120.00     | 150.00 | 152.00           | 140.00     | 160.00 | 170.00           | 160.00     | 180.00 | 222.00           | 200.00     | 220.00 |  |
| Hurulla   | Rs./Kg | 320.00           | 320.00     | 300.00 | 256.00           | 250.00     | 280.00 | 420.00           | 420.00     | 400.00 | 342.00           | 330.00     | 350.00 |  |

# **Retail: Daily Prices**

<sup>\*</sup> Prices of food commodities may vary due to quality and markets among other factors.