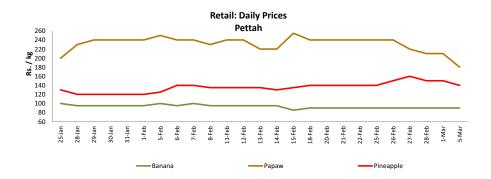

# **Retail: Daily Prices**

#### **Fruits**

- Price of Papaw decreased due to favourable supply from Vavuniya area
- Price of Apples and Oranges increased due to availability of larger varieties.