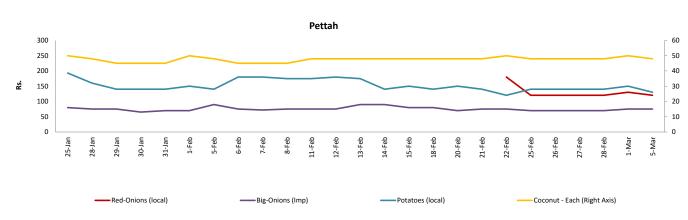

# **Retail: Daily Prices**

#### Other

|                      |          |                  |            | Whol   | esale            |            |        | Retail           |            |        |                  |            |        |  |
|----------------------|----------|------------------|------------|--------|------------------|------------|--------|------------------|------------|--------|------------------|------------|--------|--|
| Item                 | Unit     | Pettah           |            |        | Dambulla         |            |        |                  | Pettah     |        | Dambulla         |            |        |  |
|                      | Oille    | Previous<br>Week | 2019.03.01 | Today  |  |
| Red-Onions (local)   | Rs./Kg   | 87.00            | 73.00      | 90.00  | 76.00            | 70.00      | 78.00  | 122.00           | 130.00     | 120.00 | 86.00            | 80.00      | 88.00  |  |
| Red-Onions (Imp)     | Rs./Kg   | 120.00           | 120.00     | 120.00 | n.a.             | n.a.       | n.a.   | 160.00           | 160.00     | 160.00 | n.a.             | n.a.       | n.a.   |  |
| Big-Onions (local)   | Rs./Kg   | n.a.             | n.a.       | n.a.   |  |
| Big-Onions (Imp)     | Rs./Kg   | 49.00            | 55.00      | 52.00  | 50.00            | 48.00      | 53.00  | 71.00            | 75.00      | 75.00  | 60.00            | 58.00      | 63.00  |  |
| Potatoes (local)     | Rs./Kg   | 110.00           | 109.00     | 100.00 | 103.00           | n.a.       | 113.00 | 142.00           | 150.00     | 130.00 | 113.00           | n.a.       | 123.00 |  |
| Potatoes (Imp)       | Rs./Kg   | 78.00            | 80.00      | 82.00  |                  |            |        | 93.00            | 95.00      | 95.00  |                  |            |        |  |
| Dried Chillies (Imp) | Rs./Kg   | 278.00           | 270.00     | 280.00 | 266.00           | 268.00     | 268.00 | 329.00           | 325.00     | 330.00 | 276.00           | 278.00     | 278.00 |  |
| Coconut              | Rs./Nut  | 40.00            | 38.00      | 42.00  | 35.00            | 34.00      | 34.00  | 48.00            | 50.00      | 48.00  | 39.00            | 39.00      | 39.00  |  |
| Coconut oil          | Rs./Ltr  | 340.00           | 340.00     | 340.00 |                  |            |        | 360.00           | 360.00     | 360.00 |                  |            |        |  |
| Dhal                 | Rs./Kg   | 116.00           | 113.00     | 117.00 |                  |            |        | 130.00           | 130.00     | 130.00 |                  |            |        |  |
| Sugar                | Rs./Kg   | 94.00            | 94.00      | 94.00  |                  |            |        | 100.00           | 100.00     | 100.00 |                  |            |        |  |
| Eggs                 | Rs./Each | 16.50            | 16.50      | 16.50  |                  |            |        | 17.50            | 17.50      | 17.50  |                  |            |        |  |
| Katta                | Rs./Kg   | 880.00           | 880.00     | 880.00 |                  |            |        | 950.00           | 950.00     | 950.00 |                  |            |        |  |
| Sprats               | Rs./Kg   | 500.00           | 500.00     | 500.00 |                  |            |        | 550.00           | 550.00     | 550.00 |                  |            |        |  |