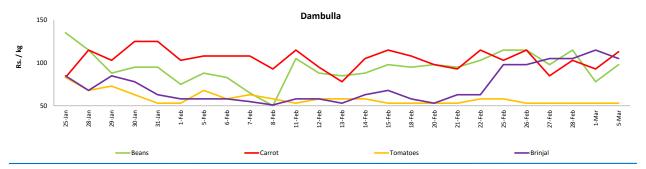

# **Retail: Daily Prices**

## Vegetables

- o Price of Carrots increased in Dambulla market due to low supply from Nuwara Eliya area.
- Price of Cabbage increased in both Pettah and Dambulla markets due to low supply from Puttalam and Anuradhapura areas respectively.