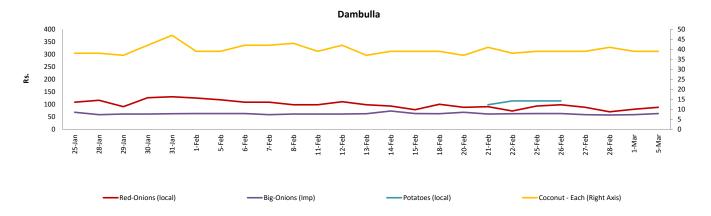

# **Retail: Daily Prices**

#### Other

|                      |          |                  |            | Whol   | esale            |            |        | Retail           |            |        |                  |            |        |  |
|----------------------|----------|------------------|------------|--------|------------------|------------|--------|------------------|------------|--------|------------------|------------|--------|--|
| Item                 | Unit     | Pettah           |            |        | Dambulla         |            |        |                  | Pettah     |        | Dambulla         |            |        |  |
|                      | Oille    | Previous<br>Week | 2019.03.01 | Today  |  |
| Red-Onions (local)   | Rs./Kg   | 87.00            | 73.00      | 90.00  | 76.00            | 70.00      | 78.00  | 122.00           | 130.00     | 120.00 | 86.00            | 80.00      | 88.00  |  |
| Red-Onions (Imp)     | Rs./Kg   | 120.00           | 120.00     | 120.00 | n.a.             | n.a.       | n.a.   | 160.00           | 160.00     | 160.00 | n.a.             | n.a.       | n.a.   |  |
| Big-Onions (local)   | Rs./Kg   | n.a.             | n.a.       | n.a.   |  |
| Big-Onions (Imp)     | Rs./Kg   | 49.00            | 55.00      | 52.00  | 50.00            | 48.00      | 53.00  | 71.00            | 75.00      | 75.00  | 60.00            | 58.00      | 63.00  |  |
| Potatoes (local)     | Rs./Kg   | 110.00           | 109.00     | 100.00 | 103.00           | n.a.       | 113.00 | 142.00           | 150.00     | 130.00 | 113.00           | n.a.       | 123.00 |  |
| Potatoes (Imp)       | Rs./Kg   | 78.00            | 80.00      | 82.00  |                  |            |        | 93.00            | 95.00      | 95.00  |                  |            |        |  |
| Dried Chillies (Imp) | Rs./Kg   | 278.00           | 270.00     | 280.00 | 266.00           | 268.00     | 268.00 | 329.00           | 325.00     | 330.00 | 276.00           | 278.00     | 278.00 |  |
| Coconut              | Rs./Nut  | 40.00            | 38.00      | 42.00  | 35.00            | 34.00      | 34.00  | 48.00            | 50.00      | 48.00  | 39.00            | 39.00      | 39.00  |  |
| Coconut oil          | Rs./Ltr  | 340.00           | 340.00     | 340.00 |                  |            |        | 360.00           | 360.00     | 360.00 |                  |            |        |  |
| Dhal                 | Rs./Kg   | 116.00           | 113.00     | 117.00 |                  |            |        | 130.00           | 130.00     | 130.00 |                  |            |        |  |
| Sugar                | Rs./Kg   | 94.00            | 94.00      | 94.00  |                  |            |        | 100.00           | 100.00     | 100.00 |                  |            |        |  |
| Eggs                 | Rs./Each | 16.50            | 16.50      | 16.50  |                  |            |        | 17.50            | 17.50      | 17.50  |                  |            |        |  |
| Katta                | Rs./Kg   | 880.00           | 880.00     | 880.00 |                  |            |        | 950.00           | 950.00     | 950.00 |                  |            |        |  |
| Sprats               | Rs./Kg   | 500.00           | 500.00     | 500.00 |                  |            |        | 550.00           | 550.00     | 550.00 |                  |            |        |  |