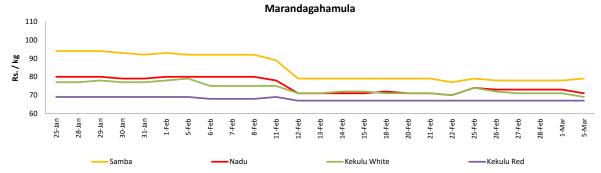

## Rice

| ltem         |        |                  |             | Who   | Retail           |            |       |                  |            |        |  |
|--------------|--------|------------------|-------------|-------|------------------|------------|-------|------------------|------------|--------|--|
|              |        | M                | aradagahamu | la    |                  | Pettah     |       | Pettah           |            |        |  |
|              | Unit   | Previous<br>Week | 2019.03.01  | Today | Previous<br>Week | 2019.03.01 | Today | Previous<br>Week | 2019.03.01 | Today  |  |
| Samba        | Rs./Kg | 78.00            | 78.00       | 79.00 | 94.00            | 92.00      | 95.00 | 104.00           | 102.00     | 105.00 |  |
| Nadu         | Rs./Kg | 73.00            | 73.00       | 71.00 | 73.00            | 73.00      | 73.00 | 80.00            | 80.00      | 80.00  |  |
| Kekulu White | Rs./Kg | 72.00            | 71.00       | 69.00 | 68.00            | 68.00      | 68.00 | 75.00            | 75.00      | 75.00  |  |
| Kekulu Red   | Rs./Kg | 67.00            | 67.00       | 67.00 | 63.00            | 64.00      | 63.00 | 75.00            | 75.00      | 75.00  |  |

# **Wholesale: Daily Prices**