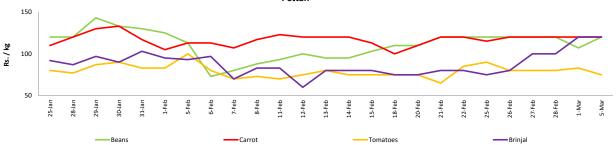

# Retail: Daily Prices

## Vegetables

- o Price of Carrots increased in Dambulla market due to low supply from Nuwara Eliya area.
- Price of Cabbage increased in both Pettah and Dambulla markets due to low supply from Puttalam and Anuradhapura areas respectively.