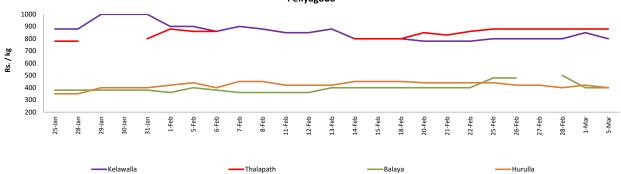

# Wholesale and Retail Prices of Selected Food Commodities - 2019-03-05

| _ | • - | ı_ |
|---|-----|----|
| - |     |    |
|   |     |    |

| ltem      |        |                  |            | Whol   | esale            |            | Retail |                  |            |        |                  |            |        |  |
|-----------|--------|------------------|------------|--------|------------------|------------|--------|------------------|------------|--------|------------------|------------|--------|--|
|           |        |                  | Peliyagoda |        |                  | Negombo    |        |                  | Peliyagoda |        | Negombo          |            |        |  |
|           | Unit   | Previous<br>Week | 2019.03.01 | Today  |  |
| Kelawalla | Rs./Kg | 510.00           | 550.00     | 450.00 | 674.00           | 680.00     | 650.00 | 810.00           | 850.00     | 800.00 | 946.00           | 950.00     | 900.00 |  |
| Thalapath | Rs./Kg | 700.00           | 700.00     | 700.00 | 710.00           | 700.00     | 680.00 | 880.00           | 880.00     | 880.00 | 936.00           | 900.00     | 900.00 |  |
| Balaya    | Rs./Kg | 365.00           | 300.00     | 300.00 | 308.00           | 320.00     | 300.00 | 465.00           | 400.00     | 400.00 | 518.00           | 520.00     | 480.00 |  |
| Paraw     | Rs./Kg | 520.00           | 500.00     | 550.00 | 540.00           | 540.00     | 580.00 | 820.00           | 800.00     | 850.00 | 874.00           | 850.00     | 880.00 |  |
| Salaya    | Rs./Kg | 134.00           | 120.00     | 150.00 | 152.00           | 140.00     | 160.00 | 170.00           | 160.00     | 180.00 | 222.00           | 200.00     | 220.00 |  |
| Hurulla   | Rs./Kg | 320.00           | 320.00     | 300.00 | 256.00           | 250.00     | 280.00 | 420.00           | 420.00     | 400.00 | 342.00           | 330.00     | 350.00 |  |

# **Retail: Daily Prices**

# Peliyagoda