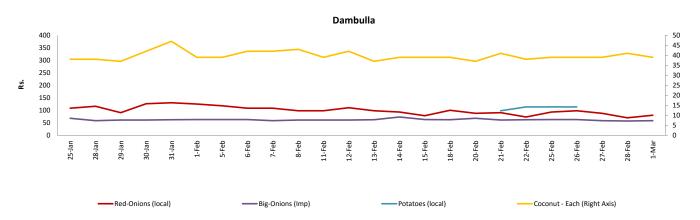

# Other

- Price of Local Red Onions decresed in both Pettah and Dambulla markets due to favourable supply from Jaffna area.
- o Price of Imported Potatoes increased in Pettah market due to low supply from Pakistan.

#### Other

|                      |          |                  | Wholesale |        |                  |           |        |                  | Retail    |        |                  |           |        |  |
|----------------------|----------|------------------|-----------|--------|------------------|-----------|--------|------------------|-----------|--------|------------------|-----------|--------|--|
| ltem                 | Unit     | Pettah           |           |        | Dambulla         |           |        |                  | Pettah    |        |                  | Dambulla  |        |  |
|                      | Oille    | Previous<br>Week | Yesterday | Today  |  |
| Red-Onions (local)   | Rs./Kg   | 85.00            | 90.00     | 73.00  | 77.00            | 60.00     | 70.00  | 180.00           | 120.00    | 130.00 | 88.00            | 70.00     | 80.00  |  |
| Red-Onions (Imp)     | Rs./Kg   | 120.00           | 120.00    | 120.00 | n.a.             | n.a.      | n.a.   | 150.00           | 160.00    | 160.00 | n.a.             | n.a.      | n.a.   |  |
| Big-Onions (local)   | Rs./Kg   | n.a.             | n.a.      | n.a.   |  |
| Big-Onions (Imp)     | Rs./Kg   | 56.00            | 48.00     | 55.00  | 53.00            | 47.00     | 48.00  | 75.00            | 70.00     | 75.00  | 63.00            | 57.00     | 58.00  |  |
| Potatoes (local)     | Rs./Kg   | 109.00           | 110.00    | 109.00 | 92.00            | n.a.      | n.a.   | 138.00           | 140.00    | 150.00 | 106.00           | n.a.      | n.a.   |  |
| Potatoes (Imp)       | Rs./Kg   | 73.00            | 80.00     | 80.00  |                  |           |        | 90.00            | 95.00     | 95.00  |                  |           |        |  |
| Dried Chillies (Imp) | Rs./Kg   | 279.00           | 280.00    | 270.00 | 276.00           | 260.00    | 268.00 | 329.00           | 330.00    | 325.00 | 286.00           | 270.00    | 278.00 |  |
| Coconut              | Rs./Nut  | 41.00            | 40.00     | 38.00  | 34.00            | 37.00     | 34.00  | 49.00            | 48.00     | 50.00  | 39.00            | 41.00     | 39.00  |  |
| Coconut oil          | Rs./Ltr  | 340.00           | 340.00    | 340.00 |                  |           |        | 360.00           | 360.00    | 360.00 |                  |           |        |  |
| Dhal                 | Rs./Kg   | 116.00           | 117.00    | 113.00 |                  |           |        | 128.00           | 130.00    | 130.00 |                  |           |        |  |
| Sugar                | Rs./Kg   | 95.00            | 94.00     | 94.00  |                  |           |        | 100.00           | 100.00    | 100.00 |                  |           |        |  |
| Eggs                 | Rs./Each | 17.50            | 16.50     | 16.50  |                  |           |        | 18.50            | 17.50     | 17.50  |                  |           |        |  |
| Katta                | Rs./Kg   | 880.00           | 880.00    | 880.00 |                  |           |        | 950.00           | 950.00    | 950.00 |                  |           |        |  |
| Sprats               | Rs./Kg   | 500.00           | 500.00    | 500.00 |                  |           |        | 550.00           | 550.00    | 550.00 |                  |           |        |  |