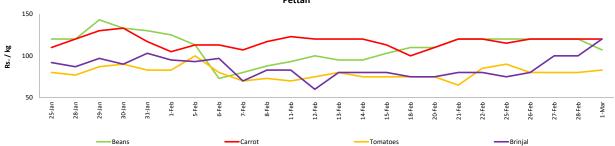

# Vegetables

 Price of Beans decreased in both Pettah and Dambulla markets due to favourable supply from Welimada, Kandy and Badulla areas.

# Wholesale and Retail Prices of Selected Food Commodities - 2019-03-01

| ltem        |        | Wholesale        |           |       |                  |           |       |                  | Retail    |        |                  |           |        |  |  |
|-------------|--------|------------------|-----------|-------|------------------|-----------|-------|------------------|-----------|--------|------------------|-----------|--------|--|--|
|             |        | Pettah           |           |       | Dambulla         |           |       |                  | Pettah    |        | Dambulla         |           |        |  |  |
|             | Unit   | Previous<br>Week | Yesterday | Today | Previous<br>Week | Yesterday | Today | Previous<br>Week | Yesterday | Today  | Previous<br>Week | Yesterday | Today  |  |  |
| Beans       | Rs./Kg | 78.00            | 90.00     | 75.00 | 78.00            | 95.00     | 58.00 | 115.00           | 120.00    | 107.00 | 98.00            | 115.00    | 78.00  |  |  |
| Carrot      | Rs./Kg | 76.00            | 85.00     | 70.00 | 84.00            | 83.00     | 73.00 | 113.00           | 120.00    | 120.00 | 104.00           | 103.00    | 93.00  |  |  |
| Cabbage     | Rs./Kg | 33.00            | 35.00     | 25.00 | 19.00            | 15.00     | 16.00 | 63.00            | 60.00     | 63.00  | 39.00            | 35.00     | 37.00  |  |  |
| Tomatoes    | Rs./Kg | 39.00            | 45.00     | 36.00 | 34.00            | 33.00     | 33.00 | 75.00            | 80.00     | 83.00  | 54.00            | 53.00     | 53.00  |  |  |
| Brinjal     | Rs./Kg | 43.00            | 75.00     | 87.00 | 39.00            | 85.00     | 95.00 | 78.00            | 100.00    | 120.00 | 59.00            | 105.00    | 115.00 |  |  |
| Pumpkin     | Rs./Kg | 21.00            | 20.00     | 32.00 | 23.00            | 25.00     | 25.00 | 51.00            | 50.00     | 55.00  | 44.00            | 45.00     | 45.00  |  |  |
| Snake gourd | Rs./Kg | 50.00            | 55.00     | 75.00 | 38.00            | 38.00     | 38.00 | 85.00            | 95.00     | 103.00 | 58.00            | 58.00     | 58.00  |  |  |