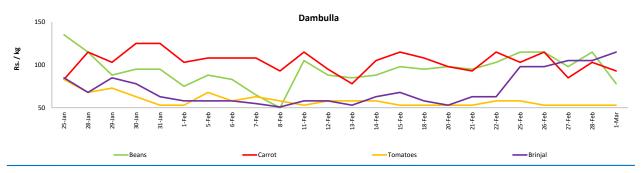

# Vegetables

 Price of Beans decreased in both Pettah and Dambulla markets due to favourable supply from Welimada, Kandy and Badulla areas.

# Wholesale and Retail Prices of Selected Food Commodities - 2019-03-01

| ltem        |        | Wholesale        |           |       |                  |           |       |                  | Retail    |        |                  |           |        |  |  |
|-------------|--------|------------------|-----------|-------|------------------|-----------|-------|------------------|-----------|--------|------------------|-----------|--------|--|--|
|             |        | Pettah           |           |       | Dambulla         |           |       |                  | Pettah    |        | Dambulla         |           |        |  |  |
|             | Unit   | Previous<br>Week | Yesterday | Today | Previous<br>Week | Yesterday | Today | Previous<br>Week | Yesterday | Today  | Previous<br>Week | Yesterday | Today  |  |  |
| Beans       | Rs./Kg | 78.00            | 90.00     | 75.00 | 78.00            | 95.00     | 58.00 | 115.00           | 120.00    | 107.00 | 98.00            | 115.00    | 78.00  |  |  |
| Carrot      | Rs./Kg | 76.00            | 85.00     | 70.00 | 84.00            | 83.00     | 73.00 | 113.00           | 120.00    | 120.00 | 104.00           | 103.00    | 93.00  |  |  |
| Cabbage     | Rs./Kg | 33.00            | 35.00     | 25.00 | 19.00            | 15.00     | 16.00 | 63.00            | 60.00     | 63.00  | 39.00            | 35.00     | 37.00  |  |  |
| Tomatoes    | Rs./Kg | 39.00            | 45.00     | 36.00 | 34.00            | 33.00     | 33.00 | 75.00            | 80.00     | 83.00  | 54.00            | 53.00     | 53.00  |  |  |
| Brinjal     | Rs./Kg | 43.00            | 75.00     | 87.00 | 39.00            | 85.00     | 95.00 | 78.00            | 100.00    | 120.00 | 59.00            | 105.00    | 115.00 |  |  |
| Pumpkin     | Rs./Kg | 21.00            | 20.00     | 32.00 | 23.00            | 25.00     | 25.00 | 51.00            | 50.00     | 55.00  | 44.00            | 45.00     | 45.00  |  |  |
| Snake gourd | Rs./Kg | 50.00            | 55.00     | 75.00 | 38.00            | 38.00     | 38.00 | 85.00            | 95.00     | 103.00 | 58.00            | 58.00     | 58.00  |  |  |