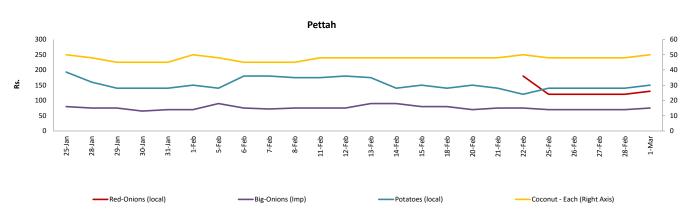

# Other

- Price of Local Red Onions decresed in both Pettah and Dambulla markets due to favourable supply from Jaffna area.
- o Price of Imported Potatoes increased in Pettah market due to low supply from Pakistan.

#### Other

|                      |          |                  | Wholesale |        |                  |           |        |                  | Retail    |        |                  |           |        |  |
|----------------------|----------|------------------|-----------|--------|------------------|-----------|--------|------------------|-----------|--------|------------------|-----------|--------|--|
| ltem                 | Unit     | Pettah           |           |        | Dambulla         |           |        |                  | Pettah    |        |                  | Dambulla  |        |  |
|                      | Oille    | Previous<br>Week | Yesterday | Today  |  |
| Red-Onions (local)   | Rs./Kg   | 85.00            | 90.00     | 73.00  | 77.00            | 60.00     | 70.00  | 180.00           | 120.00    | 130.00 | 88.00            | 70.00     | 80.00  |  |
| Red-Onions (Imp)     | Rs./Kg   | 120.00           | 120.00    | 120.00 | n.a.             | n.a.      | n.a.   | 150.00           | 160.00    | 160.00 | n.a.             | n.a.      | n.a.   |  |
| Big-Onions (local)   | Rs./Kg   | n.a.             | n.a.      | n.a.   |  |
| Big-Onions (Imp)     | Rs./Kg   | 56.00            | 48.00     | 55.00  | 53.00            | 47.00     | 48.00  | 75.00            | 70.00     | 75.00  | 63.00            | 57.00     | 58.00  |  |
| Potatoes (local)     | Rs./Kg   | 109.00           | 110.00    | 109.00 | 92.00            | n.a.      | n.a.   | 138.00           | 140.00    | 150.00 | 106.00           | n.a.      | n.a.   |  |
| Potatoes (Imp)       | Rs./Kg   | 73.00            | 80.00     | 80.00  |                  |           |        | 90.00            | 95.00     | 95.00  |                  |           |        |  |
| Dried Chillies (Imp) | Rs./Kg   | 279.00           | 280.00    | 270.00 | 276.00           | 260.00    | 268.00 | 329.00           | 330.00    | 325.00 | 286.00           | 270.00    | 278.00 |  |
| Coconut              | Rs./Nut  | 41.00            | 40.00     | 38.00  | 34.00            | 37.00     | 34.00  | 49.00            | 48.00     | 50.00  | 39.00            | 41.00     | 39.00  |  |
| Coconut oil          | Rs./Ltr  | 340.00           | 340.00    | 340.00 |                  |           |        | 360.00           | 360.00    | 360.00 |                  |           |        |  |
| Dhal                 | Rs./Kg   | 116.00           | 117.00    | 113.00 |                  |           |        | 128.00           | 130.00    | 130.00 |                  |           |        |  |
| Sugar                | Rs./Kg   | 95.00            | 94.00     | 94.00  |                  |           |        | 100.00           | 100.00    | 100.00 |                  |           |        |  |
| Eggs                 | Rs./Each | 17.50            | 16.50     | 16.50  |                  |           |        | 18.50            | 17.50     | 17.50  |                  |           |        |  |
| Katta                | Rs./Kg   | 880.00           | 880.00    | 880.00 |                  |           |        | 950.00           | 950.00    | 950.00 |                  |           |        |  |
| Sprats               | Rs./Kg   | 500.00           | 500.00    | 500.00 |                  |           |        | 550.00           | 550.00    | 550.00 |                  |           |        |  |