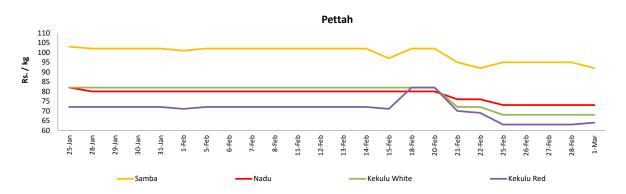

#### Rice

| ltem         |        |                  |              | Who   | Retail           |           |       |                  |           |        |  |
|--------------|--------|------------------|--------------|-------|------------------|-----------|-------|------------------|-----------|--------|--|
|              |        | M                | aradagahamul | a     |                  | Pettah    |       | Pettah           |           |        |  |
|              | Unit   | Previous<br>Week | Yesterday    | Today | Previous<br>Week | Yesterday | Today | Previous<br>Week | Yesterday | Today  |  |
| Samba        | Rs./Kg | 79.00            | 78.00        | 78.00 | 98.00            | 95.00     | 92.00 | 108.00           | 105.00    | 102.00 |  |
| Nadu         | Rs./Kg | 71.00            | 73.00        | 73.00 | 78.00            | 73.00     | 73.00 | 88.00            | 80.00     | 80.00  |  |
| Kekulu White | Rs./Kg | 71.00            | 71.00        | 71.00 | 77.00            | 68.00     | 68.00 | 85.00            | 75.00     | 75.00  |  |
| Kekulu Red   | Rs./Kg | 67.00            | 67.00        | 67.00 | 76.00            | 63.00     | 64.00 | 85.00            | 75.00     | 75.00  |  |