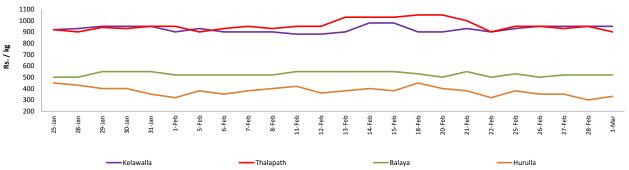

# Wholesale and Retail Prices of Selected Food Commodities - 2019-03-01

| _ |    |    |
|---|----|----|
| - | ıc | h  |
|   | ıs | •• |

| ltem      |        |                  |            | Retail |                  |           |        |                  |            |        |                  |           |        |
|-----------|--------|------------------|------------|--------|------------------|-----------|--------|------------------|------------|--------|------------------|-----------|--------|
|           |        |                  | Peliyagoda |        | Negombo          |           |        |                  | Peliyagoda |        | Negombo          |           |        |
|           | Unit   | Previous<br>Week | Yesterday  | Today  | Previous<br>Week | Yesterday | Today  | Previous<br>Week | Yesterday  | Today  | Previous<br>Week | Yesterday | Today  |
| Kelawalla | Rs./Kg | 485.00           | 500.00     | 550.00 | 635.00           | 680.00    | 680.00 | 785.00           | 800.00     | 850.00 | 908.00           | 950.00    | 950.00 |
| Thalapath | Rs./Kg | 658.00           | 700.00     | 700.00 | 755.00           | 730.00    | 700.00 | 835.00           | 880.00     | 880.00 | 1000.00          | 950.00    | 900.00 |
| Balaya    | Rs./Kg | 300.00           | 400.00     | 300.00 | 315.00           | 320.00    | 320.00 | 400.00           | 500.00     | 400.00 | 520.00           | 520.00    | 520.00 |
| Paraw     | Rs./Kg | 513.00           | 500.00     | 500.00 | 533.00           | 540.00    | 540.00 | 813.00           | 800.00     | 800.00 | 835.00           | 850.00    | 850.00 |
| Salaya    | Rs./Kg | 133.00           | 100.00     | 120.00 | 140.00           | 160.00    | 140.00 | 163.00           | 150.00     | 160.00 | 210.00           | 240.00    | 200.00 |
| Hurulla   | Rs./Kg | 343.00           | 300.00     | 320.00 | 278.00           | 230.00    | 250.00 | 443.00           | 400.00     | 420.00 | 388.00           | 300.00    | 330.00 |