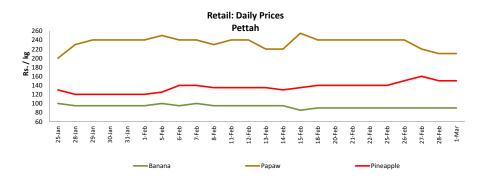

#### **Fruits**

- Price of Papaw decreased due to favourable supply from Vavuniya area.
- o Price of **Pineapples increased** due to **low supply** from **Gampaha** and **Dompe** areas.

# **Fruits**

|               |          |                  | Wholesale |        | Retail           |           |        |  |  |  |  |  |
|---------------|----------|------------------|-----------|--------|------------------|-----------|--------|--|--|--|--|--|
| Item          | Unit     | Pettah           |           |        |                  |           |        |  |  |  |  |  |
| item          | Oilit    | Previous<br>Week | Yesterday | Today  | Previous<br>Week | Yesterday | Today  |  |  |  |  |  |
| B (S)         | D- //-   |                  | FF 00     | 55.00  |                  | 00.00     | 00.00  |  |  |  |  |  |
| Banana (Sour) | Rs./Kg   | 60.00            | 55.00     |        |                  | 90.00     | 90.00  |  |  |  |  |  |
| Papaw         | Rs./Kg   | 200.00           | 180.00    | 180.00 | 240.00           | 210.00    | 210.00 |  |  |  |  |  |
| Pineapple     | Rs./Kg   | 100.00           | 120.00    | 120.00 | 140.00           | 150.00    | 150.00 |  |  |  |  |  |
| Apple (Imp)   | Rs./Each |                  |           |        | 40.00            | 40.00     | 40.00  |  |  |  |  |  |
| Orange (Imp)  | Rs./Each |                  |           |        | 40.00            | 40.00     | 40.00  |  |  |  |  |  |