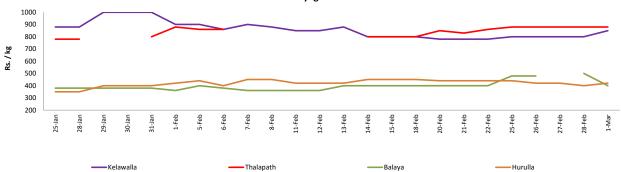

# Wholesale and Retail Prices of Selected Food Commodities - 2019-03-01

| _ |    |    |
|---|----|----|
| - | ıc | h  |
|   | ıs | •• |

| ltem      |        |                  |            | Retail |                  |           |        |                  |            |        |                  |           |        |
|-----------|--------|------------------|------------|--------|------------------|-----------|--------|------------------|------------|--------|------------------|-----------|--------|
|           |        |                  | Peliyagoda |        | Negombo          |           |        |                  | Peliyagoda |        | Negombo          |           |        |
|           | Unit   | Previous<br>Week | Yesterday  | Today  | Previous<br>Week | Yesterday | Today  | Previous<br>Week | Yesterday  | Today  | Previous<br>Week | Yesterday | Today  |
| Kelawalla | Rs./Kg | 485.00           | 500.00     | 550.00 | 635.00           | 680.00    | 680.00 | 785.00           | 800.00     | 850.00 | 908.00           | 950.00    | 950.00 |
| Thalapath | Rs./Kg | 658.00           | 700.00     | 700.00 | 755.00           | 730.00    | 700.00 | 835.00           | 880.00     | 880.00 | 1000.00          | 950.00    | 900.00 |
| Balaya    | Rs./Kg | 300.00           | 400.00     | 300.00 | 315.00           | 320.00    | 320.00 | 400.00           | 500.00     | 400.00 | 520.00           | 520.00    | 520.00 |
| Paraw     | Rs./Kg | 513.00           | 500.00     | 500.00 | 533.00           | 540.00    | 540.00 | 813.00           | 800.00     | 800.00 | 835.00           | 850.00    | 850.00 |
| Salaya    | Rs./Kg | 133.00           | 100.00     | 120.00 | 140.00           | 160.00    | 140.00 | 163.00           | 150.00     | 160.00 | 210.00           | 240.00    | 200.00 |
| Hurulla   | Rs./Kg | 343.00           | 300.00     | 320.00 | 278.00           | 230.00    | 250.00 | 443.00           | 400.00     | 420.00 | 388.00           | 300.00    | 330.00 |