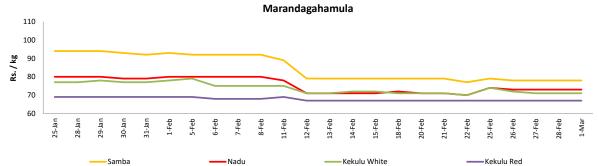

#### Rice

| ltem         |        |                  |              | Who   | Retail           |           |       |                  |           |        |  |
|--------------|--------|------------------|--------------|-------|------------------|-----------|-------|------------------|-----------|--------|--|
|              |        | M                | aradagahamul | a     |                  | Pettah    |       | Pettah           |           |        |  |
|              | Unit   | Previous<br>Week | Yesterday    | Today | Previous<br>Week | Yesterday | Today | Previous<br>Week | Yesterday | Today  |  |
| Samba        | Rs./Kg | 79.00            | 78.00        | 78.00 | 98.00            | 95.00     | 92.00 | 108.00           | 105.00    | 102.00 |  |
| Nadu         | Rs./Kg | 71.00            | 73.00        | 73.00 | 78.00            | 73.00     | 73.00 | 88.00            | 80.00     | 80.00  |  |
| Kekulu White | Rs./Kg | 71.00            | 71.00        | 71.00 | 77.00            | 68.00     | 68.00 | 85.00            | 75.00     | 75.00  |  |
| Kekulu Red   | Rs./Kg | 67.00            | 67.00        | 67.00 | 76.00            | 63.00     | 64.00 | 85.00            | 75.00     | 75.00  |  |