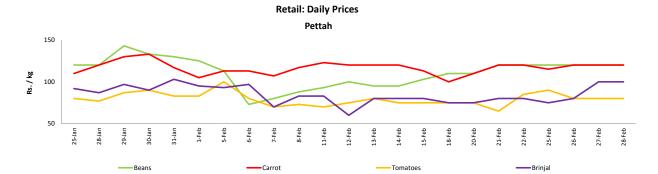

## Vegetables

• Price of most vegetable varieties **increased** in **Pettah** market due to **low supply** from **Nuwara Eliya**, **Embilipitiya** and **Monaragala** areas.