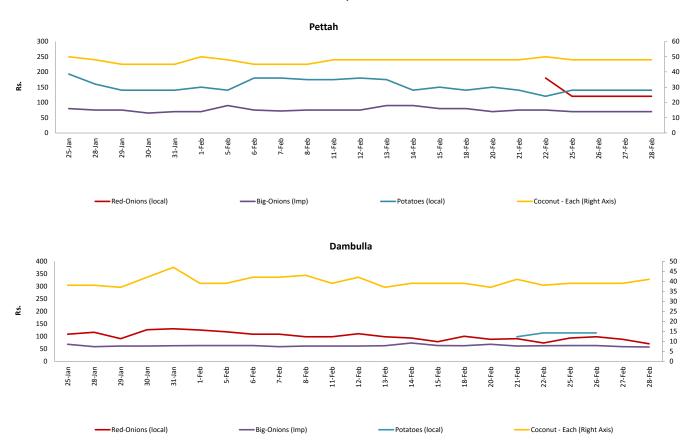

## Other

- Price of **Imported Big Onions decreased** in both **Pettah** and **Dambulla** markets due to **high supply** from **India**.
- Price of **Imported Potatoes increased** in **Pettah** market due to **low supply** from **Pakistan**.

## **Retail: Daily Prices**

Balaya

- Hurulla

- Thalapath

| Other                |          |                  |           |        |                  |           |        |                  |           |        |                          |           |        |
|----------------------|----------|------------------|-----------|--------|------------------|-----------|--------|------------------|-----------|--------|--------------------------|-----------|--------|
|                      |          |                  |           |        | Retail           |           |        |                  |           |        |                          |           |        |
| Item                 | Unit     |                  | Pettah    |        | Dambulla         |           |        |                  | Pettah    |        |                          | Dambulla  |        |
| item                 | Unit     | Previous<br>Week | Yesterday | Today  | Previous<br>Week | Yesterday | Today  | Previous<br>Week | Yesterday | Today  | Previous<br>Week Yesterd | Yesterday | Today  |
| Red-Onions (local)   | Rs./Kg   | 85.00            | 90.00     | 90.00  | 77.00            | 78.00     | 60.00  | 180.00           | 120.00    | 120.00 | 88.00                    | 88.00     | 70.00  |
| Red-Onions (Imp)     | Rs./Kg   | 120.00           | 120.00    | 120.00 | n.a.             | n.a.      | n.a.   | 150.00           | 160.00    | 160.00 | n.a.                     | n.a.      | n.a.   |
| Big-Onions (local)   | Rs./Kg   | n.a.             | n.a.      | n.a.   | n.a.             | n.a.      | n.a.   | n.a.             | n.a.      | n.a.   | n.a.                     | n.a.      | n.a.   |
| Big-Onions (Imp)     | Rs./Kg   | 56.00            | 47.00     | 48.00  | 53.00            | 48.00     | 47.00  | 75.00            | 70.00     | 70.00  | 63.00                    | 58.00     | 57.00  |
| Potatoes (local)     | Rs./Kg   | 109.00           | 110.00    | 110.00 | 92.00            | n.a.      | n.a.   | 138.00           | 140.00    | 140.00 | 106.00                   | n.a.      | n.a.   |
| Potatoes (Imp)       | Rs./Kg   | 73.00            | 80.00     | 80.00  |                  |           |        | 90.00            | 95.00     | 95.00  |                          |           |        |
| Dried Chillies (Imp) | Rs./Kg   | 279.00           | 280.00    | 280.00 | 276.00           | 258.00    | 260.00 | 329.00           | 330.00    | 330.00 | 286.00                   | 268.00    | 270.00 |
| Coconut              | Rs./Nut  | 41.00            | 40.00     | 40.00  | 34.00            | 34.00     | 37.00  | 49.00            | 48.00     | 48.00  | 39.00                    | 39.00     | 41.00  |
| Coconut oil          | Rs./Ltr  | 340.00           | 340.00    | 340.00 |                  |           |        | 360.00           | 360.00    | 360.00 |                          |           |        |
| Dhal                 | Rs./Kg   | 116.00           | 117.00    | 117.00 |                  |           |        | 128.00           | 130.00    | 130.00 |                          |           |        |
| Sugar                | Rs./Kg   | 95.00            | 94.00     | 94.00  |                  |           |        | 100.00           | 100.00    | 100.00 |                          |           |        |
| Eggs                 | Rs./Each | 17.50            | 16.50     | 16.50  |                  |           |        | 18.50            | 17.50     | 17.50  |                          |           |        |
| Katta                | Rs./Kg   | 880.00           | 880.00    | 880.00 |                  |           |        | 950.00           | 950.00    | 950.00 |                          |           |        |
| Sprats               | Rs./Kg   | 500.00           | 500.00    | 500.00 |                  |           |        | 550.00           | 550.00    | 550.00 |                          |           |        |