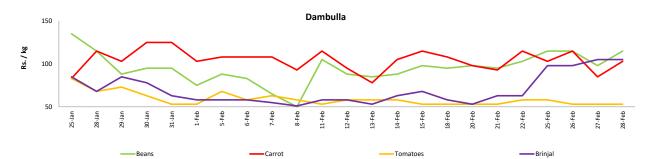

## Vegetables

• Price of most vegetable varieties **increased** in **Pettah** market due to **low supply** from **Nuwara Eliya**, **Embilipitiya** and **Monaragala** areas.