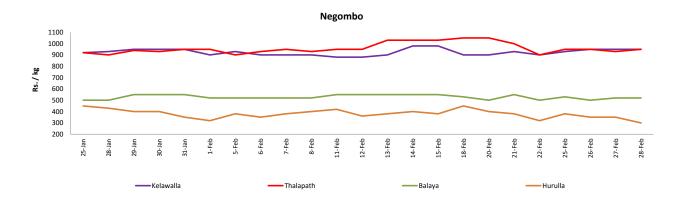

**Retail: Daily Prices** 

| Fish      |        |                  |            |        |                  |           |        |                  |            |        |           |        |        |
|-----------|--------|------------------|------------|--------|------------------|-----------|--------|------------------|------------|--------|-----------|--------|--------|
| Item      |        |                  |            | Who    | lesale           | Retail    |        |                  |            |        |           |        |        |
|           |        |                  | Peliyagoda |        |                  | Negombo   |        |                  | Peliyagoda |        | Negombo   |        |        |
|           | Unit   | Previous<br>Week | Yesterday  | Today  | Previous<br>Week | Yesterday | Today  | Previous<br>Week | Yesterday  | Today  | Week Veek |        | Today  |
| Kelawalla | Rs./Kg | 485.00           | 500.00     | 500.00 | 635.00           | 680.00    | 680.00 | 785.00           | 800.00     | 800.00 | 908.00    | 950.00 | 950.00 |
| Thalapath | Rs./Kg | 658.00           | 700.00     | 700.00 | 755.00           | 700.00    | 730.00 | 835.00           | 880.00     | 880.00 | 1000.00   | 930.00 | 950.00 |
| Balaya    | Rs./Kg | 300.00           | 0.00       | 400.00 | 315.00           | 320.00    | 320.00 | 400.00           | 0.00       | 500.00 | 520.00    | 520.00 | 520.00 |
| Paraw     | Rs./Kg | 513.00           | 550.00     | 500.00 | 533.00           | 540.00    | 540.00 | 813.00           | 850.00     | 800.00 | 835.00    | 890.00 | 850.00 |
| Salaya    | Rs./Kg | 133.00           | 150.00     | 100.00 | 140.00           | 150.00    | 160.00 | 163.00           | 180.00     | 150.00 | 210.00    | 220.00 | 240.00 |
| Hurulla   | Rs./Kg | 343.00           | 320.00     | 300.00 | 278.00           | 260.00    | 230.00 | 443.00           | 420.00     | 400.00 | 388.00    | 350.00 | 300.00 |

Price increased by more than 5% compared to previous week average price.

Price decreased by more than 5% compared to previous week average price.

## **Retail: Daily Prices**

Balaya

- Hurulla

- Thalapath

| Other                |          |                  |           |        |                  |           |        |                  |           |        |                          |           |        |
|----------------------|----------|------------------|-----------|--------|------------------|-----------|--------|------------------|-----------|--------|--------------------------|-----------|--------|
|                      |          |                  |           |        | Retail           |           |        |                  |           |        |                          |           |        |
| Item                 | Unit     |                  | Pettah    |        | Dambulla         |           |        |                  | Pettah    |        |                          | Dambulla  |        |
| item                 | Unit     | Previous<br>Week | Yesterday | Today  | Previous<br>Week | Yesterday | Today  | Previous<br>Week | Yesterday | Today  | Previous<br>Week Yesterd | Yesterday | Today  |
| Red-Onions (local)   | Rs./Kg   | 85.00            | 90.00     | 90.00  | 77.00            | 78.00     | 60.00  | 180.00           | 120.00    | 120.00 | 88.00                    | 88.00     | 70.00  |
| Red-Onions (Imp)     | Rs./Kg   | 120.00           | 120.00    | 120.00 | n.a.             | n.a.      | n.a.   | 150.00           | 160.00    | 160.00 | n.a.                     | n.a.      | n.a.   |
| Big-Onions (local)   | Rs./Kg   | n.a.             | n.a.      | n.a.   | n.a.             | n.a.      | n.a.   | n.a.             | n.a.      | n.a.   | n.a.                     | n.a.      | n.a.   |
| Big-Onions (Imp)     | Rs./Kg   | 56.00            | 47.00     | 48.00  | 53.00            | 48.00     | 47.00  | 75.00            | 70.00     | 70.00  | 63.00                    | 58.00     | 57.00  |
| Potatoes (local)     | Rs./Kg   | 109.00           | 110.00    | 110.00 | 92.00            | n.a.      | n.a.   | 138.00           | 140.00    | 140.00 | 106.00                   | n.a.      | n.a.   |
| Potatoes (Imp)       | Rs./Kg   | 73.00            | 80.00     | 80.00  |                  |           |        | 90.00            | 95.00     | 95.00  |                          |           |        |
| Dried Chillies (Imp) | Rs./Kg   | 279.00           | 280.00    | 280.00 | 276.00           | 258.00    | 260.00 | 329.00           | 330.00    | 330.00 | 286.00                   | 268.00    | 270.00 |
| Coconut              | Rs./Nut  | 41.00            | 40.00     | 40.00  | 34.00            | 34.00     | 37.00  | 49.00            | 48.00     | 48.00  | 39.00                    | 39.00     | 41.00  |
| Coconut oil          | Rs./Ltr  | 340.00           | 340.00    | 340.00 |                  |           |        | 360.00           | 360.00    | 360.00 |                          |           |        |
| Dhal                 | Rs./Kg   | 116.00           | 117.00    | 117.00 |                  |           |        | 128.00           | 130.00    | 130.00 |                          |           |        |
| Sugar                | Rs./Kg   | 95.00            | 94.00     | 94.00  |                  |           |        | 100.00           | 100.00    | 100.00 |                          |           |        |
| Eggs                 | Rs./Each | 17.50            | 16.50     | 16.50  |                  |           |        | 18.50            | 17.50     | 17.50  |                          |           |        |
| Katta                | Rs./Kg   | 880.00           | 880.00    | 880.00 |                  |           |        | 950.00           | 950.00    | 950.00 |                          |           |        |
| Sprats               | Rs./Kg   | 500.00           | 500.00    | 500.00 |                  |           |        | 550.00           | 550.00    | 550.00 |                          |           |        |