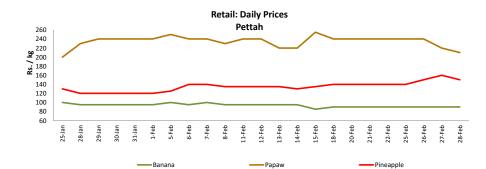

# Fruits

- Price of **Papaws decreased** reportedly due to **low demand**.
- Price of **Pineapples increased** due to **low supply** from **Gampaha** area.