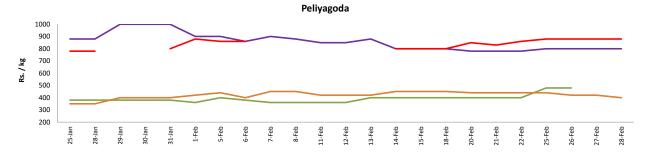

**Retail: Daily Prices** 

| Fish      |        |                  |            |        |                  |           |        |                  |            |        |           |        |        |
|-----------|--------|------------------|------------|--------|------------------|-----------|--------|------------------|------------|--------|-----------|--------|--------|
| Item      |        |                  |            | Who    | lesale           | Retail    |        |                  |            |        |           |        |        |
|           |        |                  | Peliyagoda |        |                  | Negombo   |        |                  | Peliyagoda |        | Negombo   |        |        |
|           | Unit   | Previous<br>Week | Yesterday  | Today  | Previous<br>Week | Yesterday | Today  | Previous<br>Week | Yesterday  | Today  | Week Veek |        | Today  |
| Kelawalla | Rs./Kg | 485.00           | 500.00     | 500.00 | 635.00           | 680.00    | 680.00 | 785.00           | 800.00     | 800.00 | 908.00    | 950.00 | 950.00 |
| Thalapath | Rs./Kg | 658.00           | 700.00     | 700.00 | 755.00           | 700.00    | 730.00 | 835.00           | 880.00     | 880.00 | 1000.00   | 930.00 | 950.00 |
| Balaya    | Rs./Kg | 300.00           | 0.00       | 400.00 | 315.00           | 320.00    | 320.00 | 400.00           | 0.00       | 500.00 | 520.00    | 520.00 | 520.00 |
| Paraw     | Rs./Kg | 513.00           | 550.00     | 500.00 | 533.00           | 540.00    | 540.00 | 813.00           | 850.00     | 800.00 | 835.00    | 890.00 | 850.00 |
| Salaya    | Rs./Kg | 133.00           | 150.00     | 100.00 | 140.00           | 150.00    | 160.00 | 163.00           | 180.00     | 150.00 | 210.00    | 220.00 | 240.00 |
| Hurulla   | Rs./Kg | 343.00           | 320.00     | 300.00 | 278.00           | 260.00    | 230.00 | 443.00           | 420.00     | 400.00 | 388.00    | 350.00 | 300.00 |

Price increased by more than 5% compared to previous week average price.

Price decreased by more than 5% compared to previous week average price.