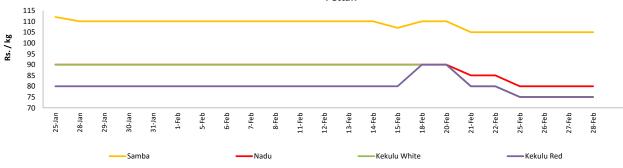

Price increased by more than 5% compared to previous week average price.

Price decreased by more than 5% compared to previous week average price.

| Rice         | lice   |                  |             |       |                  |           |       |                  |           |        |  |  |  |
|--------------|--------|------------------|-------------|-------|------------------|-----------|-------|------------------|-----------|--------|--|--|--|
| ltem         |        |                  |             | Who   | Retail           |           |       |                  |           |        |  |  |  |
|              |        | Ma               | aradagahamu | la    |                  | Pettah    |       |                  | Pettah    |        |  |  |  |
|              | Unit   | Previous<br>Week | Yesterday   | Today | Previous<br>Week | Yesterday | Today | Previous<br>Week | Yesterday | Today  |  |  |  |
| Samba        | Rs./Kg | 79.00            | 78.00       | 78.00 | 98.00            | 95.00     | 95.00 | 108.00           | 105.00    | 105.00 |  |  |  |
| Nadu         | Rs./Kg | 71.00            | 73.00       | 73.00 | 78.00            | 73.00     | 73.00 | 88.00            | 80.00     | 80.00  |  |  |  |
| Kekulu White | Rs./Kg | 71.00            | 71.00       | 71.00 | 77.00            | 68.00     | 68.00 | 85.00            | 75.00     | 75.00  |  |  |  |
| Kekulu Red   | Rs./Kg | 67.00            | 67.00       | 67.00 | 76.00            | 63.00     | 63.00 | 85.00            | 75.00     | 75.00  |  |  |  |

Price increased by more than 5% compared to previous week average price.

Price decreased by more than 5% compared to previous week average price.