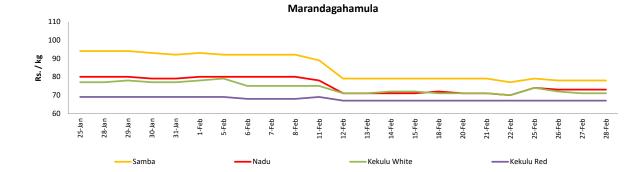

Price increased by more than 5% compared to previous week average price.

Price decreased by more than 5% compared to previous week average price.

| Rice         | lice   |                  |             |       |                  |           |       |                  |           |        |  |  |  |
|--------------|--------|------------------|-------------|-------|------------------|-----------|-------|------------------|-----------|--------|--|--|--|
| ltem         |        |                  |             | Who   | Retail           |           |       |                  |           |        |  |  |  |
|              |        | Ma               | aradagahamu | la    |                  | Pettah    |       |                  | Pettah    |        |  |  |  |
|              | Unit   | Previous<br>Week | Yesterday   | Today | Previous<br>Week | Yesterday | Today | Previous<br>Week | Yesterday | Today  |  |  |  |
| Samba        | Rs./Kg | 79.00            | 78.00       | 78.00 | 98.00            | 95.00     | 95.00 | 108.00           | 105.00    | 105.00 |  |  |  |
| Nadu         | Rs./Kg | 71.00            | 73.00       | 73.00 | 78.00            | 73.00     | 73.00 | 88.00            | 80.00     | 80.00  |  |  |  |
| Kekulu White | Rs./Kg | 71.00            | 71.00       | 71.00 | 77.00            | 68.00     | 68.00 | 85.00            | 75.00     | 75.00  |  |  |  |
| Kekulu Red   | Rs./Kg | 67.00            | 67.00       | 67.00 | 76.00            | 63.00     | 63.00 | 85.00            | 75.00     | 75.00  |  |  |  |

Price increased by more than 5% compared to previous week average price.

Price decreased by more than 5% compared to previous week average price.