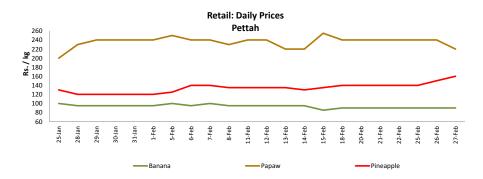

#### Fruits

- o Price of Papaws decreased reportedly due to low demand.
- $\circ$  Price of Pineapples increased due to low supply from Gampaha area.

#### **Fruits**

|               |          |                       | Wholesale |        | Retail   |           |        |  |  |  |  |  |
|---------------|----------|-----------------------|-----------|--------|----------|-----------|--------|--|--|--|--|--|
| ltem          | Unit     | Pettah                |           |        |          |           |        |  |  |  |  |  |
|               | Oilit    | Previous<br>Yesterday |           | Today  | Previous | Yesterday | Today  |  |  |  |  |  |
|               |          | Week                  | resteruay | Touay  | Week     | resteruay | loudy  |  |  |  |  |  |
| Banana (Sour) | Rs./Kg   | 60.00                 | 55.00     | 55.00  | 90.00    | 90.00     | 90.00  |  |  |  |  |  |
| Papaw         | Rs./Kg   | 200.00                | 200.00    | 185.00 | 240.00   | 240.00    | 220.00 |  |  |  |  |  |
| Pineapple     | Rs./Kg   | 100.00                | 120.00    | 120.00 | 140.00   | 150.00    | 160.00 |  |  |  |  |  |
| Apple (Imp)   | Rs./Each |                       |           |        | 40.00    | 40.00     | 40.00  |  |  |  |  |  |
| Orange (Imp)  | Rs./Each |                       |           |        | 40.00    | 40.00     | 40.00  |  |  |  |  |  |