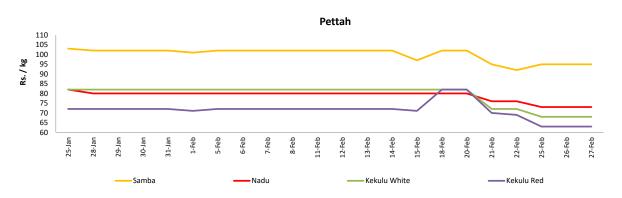

Today  |  |
| Samba        | Rs./Kg | 79.00            | 78.00        | 78.00 | 98.00            | 95.00     | 95.00 | 108.00           | 105.00    | 105.00 |  |
| Nadu         | Rs./Kg | 71.00            | 73.00        | 73.00 | 78.00            | 73.00     | 73.00 | 88.00            | 80.00     | 80.00  |  |
| Kekulu White | Rs./Kg | 71.00            | 72.00        | 71.00 | 77.00            | 68.00     | 68.00 | 85.00            | 75.00     | 75.00  |  |
| Kekulu Red   | Rs./Kg | 67.00            | 67.00        | 67.00 | 76.00            | 63.00     | 63.00 | 85.00            | 75.00     | 75.00  |  |

Price increased by more than 5% compared to previous week average price.

Price decreased by more than 5% compared to previous week average price.

#### **Wholesale: Daily Prices**







#### **Retail: Daily Prices**

# Pettah



#### Wholesale and Retail Prices of Selected Food Commodities - 2019-02-27

|           |        |                  | Wholesale  |        |                  |           |        |                  |            | Retail |                  |           |        |  |  |  |  |
|-----------|--------|------------------|------------|--------|------------------|-----------|--------|------------------|------------|--------|------------------|-----------|--------|--|--|--|--|
|           |        |                  | Peliyagoda |        | Negombo          |           |        |                  | Peliyagoda |        | Negombo          |           |        |  |  |  |  |
| Item      | Unit   | Previous<br>Week | Yesterday  | Today  | Previous<br>Week | Yeste