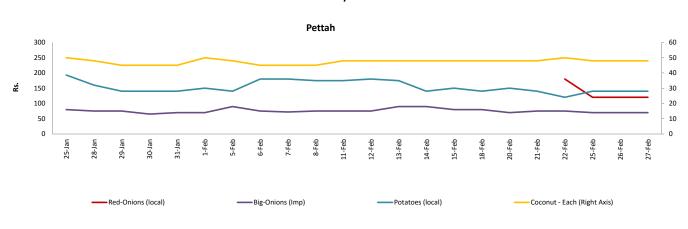

#### Other

|                      |          |                  |           | Retail |                  |           |        |                  |           |        |                  |           |        |
|----------------------|----------|------------------|-----------|--------|------------------|-----------|--------|------------------|-----------|--------|------------------|-----------|--------|
| Item                 | Unit     | Pettah           |           |        | Dambulla         |           |        |                  | Pettah    |        |                  | Dambulla  |        |
|                      | Oilit    | Previous<br>Week | Yesterday | Today  |
| Red-Onions (local)   | Rs./Kg   | 85.00            | 90.00     | 90.00  | 77.00            | 88.00     | 78.00  | 180.00           | 120.00    | 120.00 | 88.00            | 98.00     | 88.00  |
| Red-Onions (Imp)     | Rs./Kg   | 120.00           | 120.00    | 120.00 | n.a.             | n.a.      | n.a.   | 150.00           | 160.00    | 160.00 | n.a.             | n.a.      | n.a.   |
| Big-Onions (local)   | Rs./Kg   | n.a.             | n.a.      | n.a.   |
| Big-Onions (Imp)     | Rs./Kg   | 56.00            | 48.00     | 47.00  | 53.00            | 53.00     | 48.00  | 75.00            | 70.00     | 70.00  | 63.00            | 63.00     | 58.00  |
| Potatoes (local)     | Rs./Kg   | 109.00           | 110.00    | 110.00 | 92.00            | 103.00    | n.a.   | 138.00           | 140.00    | 140.00 | 106.00           | 113.00    | n.a.   |
| Potatoes (Imp)       | Rs./Kg   | 73.00            | 75.00     | 80.00  |                  |           |        | 90.00            | 90.00     | 95.00  |                  |           |        |
| Dried Chillies (Imp) | Rs./Kg   | 279.00           | 280.00    | 280.00 | 276.00           | 275.00    | 258.00 | 329.00           | 330.00    | 330.00 | 286.00           | 288.00    | 268.00 |
| Coconut              | Rs./Nut  | 41.00            | 40.00     | 40.00  | 34.00            | 34.00     | 34.00  | 49.00            | 48.00     | 48.00  | 39.00            | 39.00     | 39.00  |
| Coconut oil          | Rs./Ltr  | 340.00           | 340.00    | 340.00 |                  |           |        | 360.00           | 360.00    | 360.00 |                  |           |        |
| Dhal                 | Rs./Kg   | 116.00           | 117.00    | 117.00 |                  |           |        | 128.00           | 130.00    | 130.00 |                  |           |        |
| Sugar                | Rs./Kg   | 95.00            | 94.00     | 94.00  |                  |           |        | 100.00           | 100.00    | 100.00 |                  |           |        |
| Eggs                 | Rs./Each | 17.50            | 16.50     | 16.50  |                  |           |        | 18.50            | 17.50     | 17.50  |                  |           |        |
| Katta                | Rs./Kg   | 880.00           | 880.00    | 880.00 |                  |           |        | 950.00           | 950.00    | 950.00 |                  |           |        |
| Sprats               | Rs./Kg   | 500.00           | 500.00    | 500.00 |                  |           |        | 550.00           | 550.00    | 550.00 |                  |           |        |

Price increased by more than 5% compared to previous week average price.

Price decreased by more than 5% compared to previous week average price.