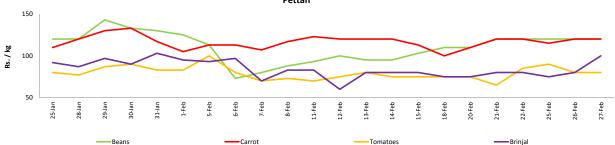

#### Vegetables

o Price of Brinjals increased significantly in both Pettah and Dambulla markets due to low supply from Mahiyanganaya and Rajanganaya areas.

### **Retail: Daily Prices**