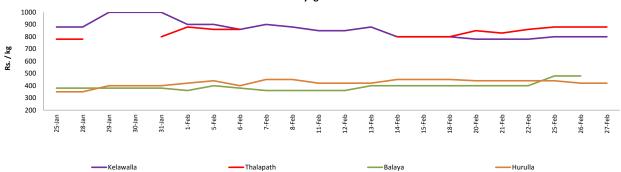

#### **Retail: Daily Prices**

<sup>\*</sup> Prices of food commodities may vary due to quality and markets among other factors.

#### Wholesale and Retail Prices of Selected Food Commodities - 2019-02-27

|           |        |                  | Wholesale  |        |                  |           |        |                  |            | Retail |                  |           |        |  |  |  |  |
|-----------|--------|------------------|------------|--------|------------------|-----------|--------|------------------|------------|--------|------------------|-----------|--------|--|--|--|--|
|           |        |                  | Peliyagoda |        | Negombo          |           |        |                  | Peliyagoda |        | Negombo          |           |        |  |  |  |  |
| Item      | Unit   | Previous<br>Week | Yesterday  | Today  | Previous<br>Week | Yesterday | Today  | Previous<br>Week | Yesterday  | Today  | Previous<br>Week | Yesterday | Today  |  |  |  |  |
| Kelawalla | Rs./Kg | 485.00           | 500.00     | 500.00 | 635.00           | 680.00    | 680.00 | 785.00           | 800.00     | 800.00 | 908.00           | 950.00    | 950.00 |  |  |  |  |
| Thalapath | Rs./Kg | 658.00           | 700.00     | 700.00 | 755.00           | 720.00    | 700.00 | 835.00           | 880.00     | 880.00 | 1000.00          | 950.00    | 930.00 |  |  |  |  |
| Balaya    | Rs./Kg | 300.00           | 380.00     | n.a.   | 315.00           | 280.00    | 320.00 | 400.00           | 480.00     | n.a.   | 520.00           | 500.00    | 520.00 |  |  |  |  |
| Paraw     | Rs./Kg | 513.00           | 550.00     | 550.00 | 533.00           | 540.00    | 540.00 | 813.00           | 850.00     | 850.00 | 835.00           | 890.00    | 890.00 |  |  |  |  |
| Salaya    | Rs./Kg | 133.00           | 150.00     | 150.00 | 140.00           | 150.00    | 150.00 | 163.00           | 180.00     | 180.00 | 210.00           | 220.00    | 220.00 |  |  |  |  |
| Hurulla   | Rs./Kg | 343.00           | 320.00     | 320.00 | 278.00           | 260.00    | 260.00 | 443.00           | 420.00     | 420.00 | 388.00           | 350.00    | 350.00 |  |  |  |  |