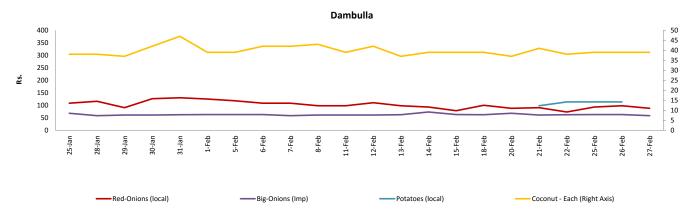

#### Other

|                      |          |                  |           | Retail |                  |           |        |                  |           |        |                  |           |        |
|----------------------|----------|------------------|-----------|--------|------------------|-----------|--------|------------------|-----------|--------|------------------|-----------|--------|
| Item                 | Unit     | Pettah           |           |        | Dambulla         |           |        |                  | Pettah    |        |                  | Dambulla  |        |
|                      | Oilit    | Previous<br>Week | Yesterday | Today  |
| Red-Onions (local)   | Rs./Kg   | 85.00            | 90.00     | 90.00  | 77.00            | 88.00     | 78.00  | 180.00           | 120.00    | 120.00 | 88.00            | 98.00     | 88.00  |
| Red-Onions (Imp)     | Rs./Kg   | 120.00           | 120.00    | 120.00 | n.a.             | n.a.      | n.a.   | 150.00           | 160.00    | 160.00 | n.a.             | n.a.      | n.a.   |
| Big-Onions (local)   | Rs./Kg   | n.a.             | n.a.      | n.a.   |
| Big-Onions (Imp)     | Rs./Kg   | 56.00            | 48.00     | 47.00  | 53.00            | 53.00     | 48.00  | 75.00            | 70.00     | 70.00  | 63.00            | 63.00     | 58.00  |
| Potatoes (local)     | Rs./Kg   | 109.00           | 110.00    | 110.00 | 92.00            | 103.00    | n.a.   | 138.00           | 140.00    | 140.00 | 106.00           | 113.00    | n.a.   |
| Potatoes (Imp)       | Rs./Kg   | 73.00            | 75.00     | 80.00  |                  |           |        | 90.00            | 90.00     | 95.00  |                  |           |        |
| Dried Chillies (Imp) | Rs./Kg   | 279.00           | 280.00    | 280.00 | 276.00           | 275.00    | 258.00 | 329.00           | 330.00    | 330.00 | 286.00           | 288.00    | 268.00 |
| Coconut              | Rs./Nut  | 41.00            | 40.00     | 40.00  | 34.00            | 34.00     | 34.00  | 49.00            | 48.00     | 48.00  | 39.00            | 39.00     | 39.00  |
| Coconut oil          | Rs./Ltr  | 340.00           | 340.00    | 340.00 |                  |           |        | 360.00           | 360.00    | 360.00 |                  |           |        |
| Dhal                 | Rs./Kg   | 116.00           | 117.00    | 117.00 |                  |           |        | 128.00           | 130.00    | 130.00 |                  |           |        |
| Sugar                | Rs./Kg   | 95.00            | 94.00     | 94.00  |                  |           |        | 100.00           | 100.00    | 100.00 |                  |           |        |
| Eggs                 | Rs./Each | 17.50            | 16.50     | 16.50  |                  |           |        | 18.50            | 17.50     | 17.50  |                  |           |        |
| Katta                | Rs./Kg   | 880.00           | 880.00    | 880.00 |                  |           |        | 950.00           | 950.00    | 950.00 |                  |           |        |
| Sprats               | Rs./Kg   | 500.00           | 500.00    | 500.00 |                  |           |        | 550.00           | 550.00    | 550.00 |                  |           |        |

Price increased by more than 5% compared to previous week average price.

Price decreased by more than 5% compared to previous week average price.