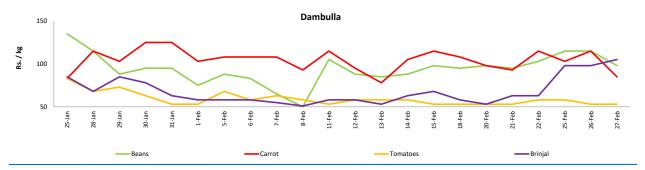

#### Vegetables

o Price of Brinjals increased significantly in both Pettah and Dambulla markets due to low supply from Mahiyanganaya and Rajanganaya areas.

### **Retail: Daily Prices**