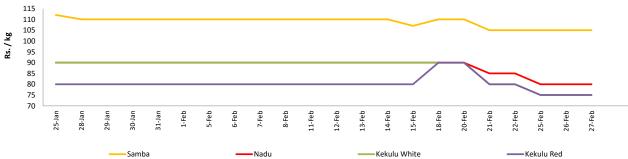

0            | 78.00        | 78.00 | 98.00            | 95.00     | 95.00 | 108.00           | 105.00    | 105.00 |  |
| Nadu         | Rs./Kg | 71.00            | 73.00        | 73.00 | 78.00            | 73.00     | 73.00 | 88.00            | 80.00     | 80.00  |  |
| Kekulu White | Rs./Kg | 71.00            | 72.00        | 71.00 | 77.00            | 68.00     | 68.00 | 85.00            | 75.00     | 75.00  |  |
| Kekulu Red   | Rs./Kg | 67.00            | 67.00        | 67.00 | 76.00            | 63.00     | 63.00 | 85.00            | 75.00     | 75.00  |  |

Price increased by more than 5% compared to previous week average price.

Price decreased by more than 5% compared to previous week average price.

#### **Wholesale: Daily Prices**







#### **Retail: Daily Prices**

# Pettah



#### Wholesale and Retail Prices of Selected Food Commodities - 2019-02-27

|           |        |                  | Wholesale  |        |                  |           |        |                  |            | Retail |                  |           |        |  |  |  |  |
|-----------|--------|------------------|------------|--------|------------------|-----------|--------|------------------|------------|--------|------------------|-----------|--------|--|--|--|--|
|           |        |                  | Peliyagoda |        | Negombo          |           |        |                  | Peliyagoda |        | Negombo          |           |        |  |  |  |  |
| Item      | Unit   | Previous<br>Week | Yesterday  | Today  | Previous<br>Week | Yesterday | Today  | Previous<br>Week | Yesterda