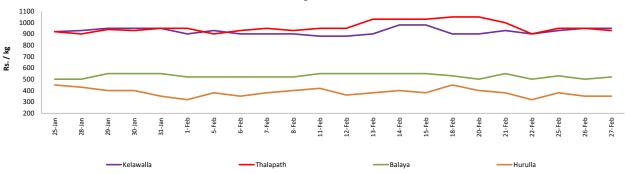

#### Wholesale and Retail Prices of Selected Food Commodities - 2019-02-27

|           |        |                  | Wholesale  |        |                  |           |        |                  |            | Retail |                  |           |        |  |  |  |  |
|-----------|--------|------------------|------------|--------|------------------|-----------|--------|------------------|------------|--------|------------------|-----------|--------|--|--|--|--|
|           |        |                  | Peliyagoda |        | Negombo          |           |        |                  | Peliyagoda |        | Negombo          |           |        |  |  |  |  |
| Item      | Unit   | Previous<br>Week | Yesterday  | Today  | Previous<br>Week | Yesterday | Today  | Previous<br>Week | Yesterday  | Today  | Previous<br>Week | Yesterday | Today  |  |  |  |  |
| Kelawalla | Rs./Kg | 485.00           | 500.00     | 500.00 | 635.00           | 680.00    | 680.00 | 785.00           | 800.00     | 800.00 | 908.00           | 950.00    | 950.00 |  |  |  |  |
| Thalapath | Rs./Kg | 658.00           | 700.00     | 700.00 | 755.00           | 720.00    | 700.00 | 835.00           | 880.00     | 880.00 | 1000.00          | 950.00    | 930.00 |  |  |  |  |
| Balaya    | Rs./Kg | 300.00           | 380.00     | n.a.   | 315.00           | 280.00    | 320.00 | 400.00           | 480.00     | n.a.   | 520.00           | 500.00    | 520.00 |  |  |  |  |
| Paraw     | Rs./Kg | 513.00           | 550.00     | 550.00 | 533.00           | 540.00    | 540.00 | 813.00           | 850.00     | 850.00 | 835.00           | 890.00    | 890.00 |  |  |  |  |
| Salaya    | Rs./Kg | 133.00           | 150.00     | 150.00 | 140.00           | 150.00    | 150.00 | 163.00           | 180.00     | 180.00 | 210.00           | 220.00    | 220.00 |  |  |  |  |
| Hurulla   | Rs./Kg | 343.00           | 320.00     | 320.00 | 278.00           | 260.00    | 260.00 | 443.00           | 420.00     | 420.00 | 388.00           | 350.00    | 350.00 |  |  |  |  |

Price increased by more than 5% compared to previous week average price.

Price decreased by more than 5% compared to previous week average price.