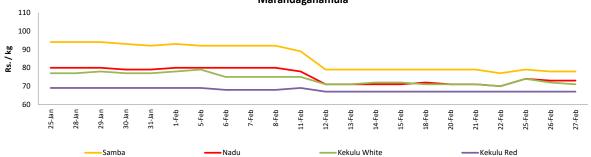

### **Retail: Daily Prices**

#### Rice

| ltem         |        |                  |              | Who   | Retail           |           |       |                  |           |        |  |
|--------------|--------|------------------|--------------|-------|------------------|-----------|-------|------------------|-----------|--------|--|
|              | Unit   | M                | aradagahamul | la    |                  | Pettah    |       | Pettah           |           |        |  |
|              |        | Previous<br>Week | Yesterday    | Today | Previous<br>Week | Yesterday | Today | Previous<br>Week | Yesterday | Today  |  |
| Samba        | Rs./Kg | 79.00            | 78.00        | 78.00 | 98.00            | 95.00     | 95.00 | 108.00           | 105.00    | 105.00 |  |
| Nadu         | Rs./Kg | 71.00            | 73.00        | 73.00 | 78.00            | 73.00     | 73.00 | 88.00            | 80.00     | 80.00  |  |
| Kekulu White | Rs./Kg | 71.00            | 72.00        | 71.00 | 77.00            | 68.00     | 68.00 | 85.00            | 75.00     | 75.00  |  |
| Kekulu Red   | Rs./Kg | 67.00            | 67.00        | 67.00 | 76.00            | 63.00     | 63.00 | 85.00            | 75.00     | 75.00  |  |