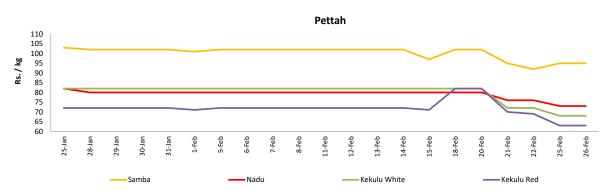

#### **Retail: Daily Prices**

#### Pettah

#### Rice

 $\circ$  Prices of rice varieties **decreased** in **Pettah** market as **new stocks** are being received from **Polonnaruwa** area.