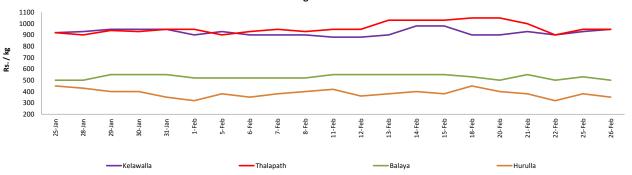

### **Retail: Daily Prices**

### Peliyagoda

#### Fish

 Prices of most fish varieties increased in Peliyagoda market due to low supply from Southern coastal area.

<sup>&</sup>lt;sup>1</sup> Price developments are analysed compared to average prices of the previous week.