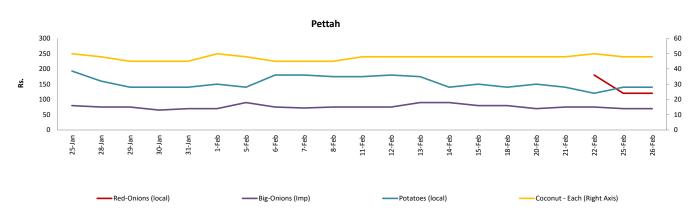

#### Pettah

#### Other

|                      |          |                  | Wholesale |        |                  |           |        |                  | Retail    |        |                  |           |        |  |
|----------------------|----------|------------------|-----------|--------|------------------|-----------|--------|------------------|-----------|--------|------------------|-----------|--------|--|
| ltem                 | Unit     |                  | Pettah    |        | Dambulla         |           |        |                  | Pettah    |        |                  | Dambulla  |        |  |
|                      | Oilit    | Previous<br>Week | Yesterday | Today  |  |
| Red-Onions (local)   | Rs./Kg   | 85.00            | 90.00     | 90.00  | 77.00            | 83.00     | 88.00  | 180.00           | 120.00    | 120.00 | 88.00            | 93.00     | 98.00  |  |
| Red-Onions (Imp)     | Rs./Kg   | 120.00           | 120.00    | 120.00 | n.a.             | n.a.      | n.a.   | 150.00           | 160.00    | 160.00 | n.a.             | n.a.      | n.a.   |  |
| Big-Onions (local)   | Rs./Kg   | n.a.             | n.a.      | n.a.   |  |
| Big-Onions (Imp)     | Rs./Kg   | 56.00            | 48.00     | 48.00  | 53.00            | 53.00     | 53.00  | 75.00            | 70.00     | 70.00  | 63.00            | 63.00     | 63.00  |  |
| Potatoes (local)     | Rs./Kg   | 109.00           | 110.00    | 110.00 | 92.00            | 103.00    | 103.00 | 138.00           | 140.00    | 140.00 | 106.00           | 113.00    | 113.00 |  |
| Potatoes (Imp)       | Rs./Kg   | 73.00            | 75.00     | 75.00  |                  |           |        | 90.00            | 90.00     | 90.00  |                  |           |        |  |
| Dried Chillies (Imp) | Rs./Kg   | 279.00           | 280.00    | 280.00 | 276.00           | 268.00    | 275.00 | 329.00           | 330.00    | 330.00 | 286.00           | 278.00    | 288.00 |  |
| Coconut              | Rs./Nut  | 41.00            | 40.00     | 40.00  | 34.00            | 34.00     | 34.00  | 49.00            | 48.00     | 48.00  | 39.00            | 39.00     | 39.00  |  |
| Coconut oil          | Rs./Ltr  | 340.00           | 340.00    | 340.00 |                  |           |        | 360.00           | 360.00    | 360.00 |                  |           |        |  |
| Dhal                 | Rs./Kg   | 116.00           | 117.00    | 117.00 |                  |           |        | 128.00           | 130.00    | 130.00 |                  |           |        |  |
| Sugar                | Rs./Kg   | 95.00            | 94.00     | 94.00  |                  |           |        | 100.00           | 100.00    | 100.00 |                  |           |        |  |
| Eggs                 | Rs./Each | 17.50            | 16.50     | 16.50  |                  |           |        | 18.50            | 17.50     | 17.50  |                  |           |        |  |
| Katta                | Rs./Kg   | 880.00           | 880.00    | 880.00 |                  |           |        | 950.00           | 950.00    | 950.00 |                  |           |        |  |
| Sprats               | Rs./Kg   | 500.00           | 500.00    | 500.00 |                  |           |        | 550.00           | 550.00    | 550.00 |                  |           |        |  |