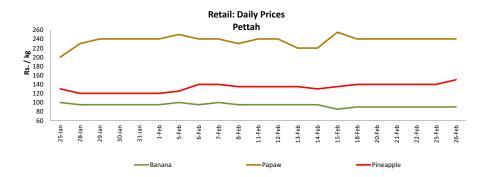

#### Fruits

 Price of Pineapples increased due to low supply from Gampaha area.

#### **Fruits**

|               |          |          | Wholesale |        | Retail   |           |        |  |  |  |  |  |
|---------------|----------|----------|-----------|--------|----------|-----------|--------|--|--|--|--|--|
| Item          | Unit     | Pettah   |           |        |          |           |        |  |  |  |  |  |
|               | O        | Previous | Yesterday | Today  | Previous | Yesterday | Today  |  |  |  |  |  |
|               |          | Week     | , ,       | ,      | Week     | , ,       | ,      |  |  |  |  |  |
| Banana (Sour) | Rs./Kg   | 60.00    | 55.00     | 55.00  | 90.00    | 90.00     | 90.00  |  |  |  |  |  |
| Papaw         | Rs./Kg   | 200.00   | 200.00    | 200.00 | 240.00   | 240.00    | 240.00 |  |  |  |  |  |
| Pineapple     | Rs./Kg   | 100.00   | 100.00    | 120.00 | 140.00   | 140.00    | 150.00 |  |  |  |  |  |
| Apple (Imp)   | Rs./Each |          |           |        | 40.00    | 40.00     | 40.00  |  |  |  |  |  |
| Orange (Imp)  | Rs./Each |          |           |        | 40.00    | 40.00     | 40.00  |  |  |  |  |  |

#### **Retail: Daily Prices**

<sup>\*</sup> Prices of food commodities may vary due to quality and markets among other factors.