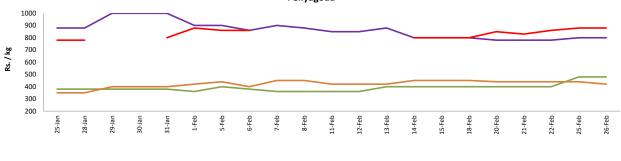

#### **Wholesale: Daily Prices**

### Peliyagoda

#### Fish

 Prices of most fish varieties increased in Peliyagoda market due to low supply from Southern coastal area.

<sup>&</sup>lt;sup>1</sup> Price developments are analysed compared to average prices of the previous week.