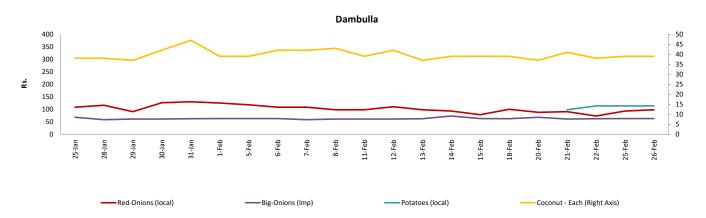

#### Other

|                      |          |                  | Wholesale |        |                  |           |        |                  | Retail    |        |                  |           |        |  |
|----------------------|----------|------------------|-----------|--------|------------------|-----------|--------|------------------|-----------|--------|------------------|-----------|--------|--|
| ltem                 | Unit     |                  | Pettah    |        | Dambulla         |           |        |                  | Pettah    |        |                  | Dambulla  |        |  |
|                      | Oilit    | Previous<br>Week | Yesterday | Today  |  |
| Red-Onions (local)   | Rs./Kg   | 85.00            | 90.00     | 90.00  | 77.00            | 83.00     | 88.00  | 180.00           | 120.00    | 120.00 | 88.00            | 93.00     | 98.00  |  |
| Red-Onions (Imp)     | Rs./Kg   | 120.00           | 120.00    | 120.00 | n.a.             | n.a.      | n.a.   | 150.00           | 160.00    | 160.00 | n.a.             | n.a.      | n.a.   |  |
| Big-Onions (local)   | Rs./Kg   | n.a.             | n.a.      | n.a.   |  |
| Big-Onions (Imp)     | Rs./Kg   | 56.00            | 48.00     | 48.00  | 53.00            | 53.00     | 53.00  | 75.00            | 70.00     | 70.00  | 63.00            | 63.00     | 63.00  |  |
| Potatoes (local)     | Rs./Kg   | 109.00           | 110.00    | 110.00 | 92.00            | 103.00    | 103.00 | 138.00           | 140.00    | 140.00 | 106.00           | 113.00    | 113.00 |  |
| Potatoes (Imp)       | Rs./Kg   | 73.00            | 75.00     | 75.00  |                  |           |        | 90.00            | 90.00     | 90.00  |                  |           |        |  |
| Dried Chillies (Imp) | Rs./Kg   | 279.00           | 280.00    | 280.00 | 276.00           | 268.00    | 275.00 | 329.00           | 330.00    | 330.00 | 286.00           | 278.00    | 288.00 |  |
| Coconut              | Rs./Nut  | 41.00            | 40.00     | 40.00  | 34.00            | 34.00     | 34.00  | 49.00            | 48.00     | 48.00  | 39.00            | 39.00     | 39.00  |  |
| Coconut oil          | Rs./Ltr  | 340.00           | 340.00    | 340.00 |                  |           |        | 360.00           | 360.00    | 360.00 |                  |           |        |  |
| Dhal                 | Rs./Kg   | 116.00           | 117.00    | 117.00 |                  |           |        | 128.00           | 130.00    | 130.00 |                  |           |        |  |
| Sugar                | Rs./Kg   | 95.00            | 94.00     | 94.00  |                  |           |        | 100.00           | 100.00    | 100.00 |                  |           |        |  |
| Eggs                 | Rs./Each | 17.50            | 16.50     | 16.50  |                  |           |        | 18.50            | 17.50     | 17.50  |                  |           |        |  |
| Katta                | Rs./Kg   | 880.00           | 880.00    | 880.00 |                  |           |        | 950.00           | 950.00    | 950.00 |                  |           |        |  |
| Sprats               | Rs./Kg   | 500.00           | 500.00    | 500.00 |                  |           |        | 550.00           | 550.00    | 550.00 |                  |           |        |  |