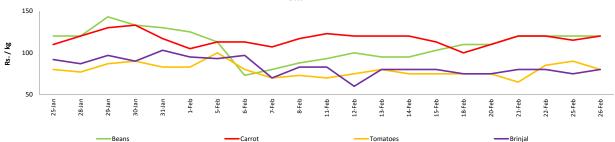

#### Vegetables

- Price of Carrots increased in Pettah market due to low supply from Ragala and Kandapola areas.
- o Price of **Brinjals increased significantly** in **Dambulla** market due to **low supply** from **Mahiyangana** area.

#### Wholesale and Retail Prices of Selected Food Commodities - 2019-02-26

| ٧ | e٤ | ze | ta | b | les |
|---|----|----|----|---|-----|
|   |    |    |    |   |     |

|             |        | Wholesale        |           |       |                  |           |       |                  | Retail    |        |                  |           |        |  |  |
|-------------|--------|------------------|-----------|-------|------------------|-----------|-------|------------------|-----------|--------|------------------|-----------|--------|--|--|
| Item        |        |                  | Pettah    |       |                  | Dambulla  |       |                  | Pettah    |        | Dambulla         |           |        |  |  |
|             | Unit   | Previous<br>Week | Yesterday | Today | Previous<br>Week | Yesterday | Today | Previous<br>Week | Yesterday | Today  | Previous<br>Week | Yesterday | Today  |  |  |
| Beans       | Rs./Kg | 78.00            | 90.00     | 85.00 | 78.00            | 95.00     | 95.00 | 115.00           | 120.00    | 120.00 | 98.00            | 115.00    | 115.00 |  |  |
| Carrot      | Rs./Kg | 76.00            | 85.00     | 85.00 | 84.00            | 83.00     | 95.00 | 113.00           | 115.00    | 120.00 | 104.00           | 103.00    | 115.00 |  |  |
| Cabbage     | Rs./Kg | 33.00            | 35.00     | 35.00 | 19.00            | 11.00     | 19.00 | 63.00            | 60.00     | 60.00  | 39.00            | 31.00     | 40.00  |  |  |
| Tomatoes    | Rs./Kg | 39.00            | 45.00     | 45.00 | 34.00            | 38.00     | 33.00 | 75.00            | 90.00     | 80.00  | 54.00            | 58.00     | 53.00  |  |  |
| Brinjal     | Rs./Kg | 43.00            | 40.00     | 40.00 | 39.00            | 78.00     | 78.00 | 78.00            | 75.00     | 80.00  | 59.00            | 98.00     | 98.00  |  |  |
| Pumpkin     | Rs./Kg | 21.00            | 20.00     | 20.00 | 23.00            | 23.00     | 19.00 | 51.00            | 50.00     | 50.00  | 44.00            | 43.00     | 38.00  |  |  |
| Snake gourd | Rs./Kg | 50.00            | 45.00     | 45.00 | 38.00            | 33.00     | 28.00 | 85.00            | 80.00     | 85.00  | 58.00            | 53.00     | 50.00  |  |  |

#### **Wholesale: Daily Prices**

#### Pettah