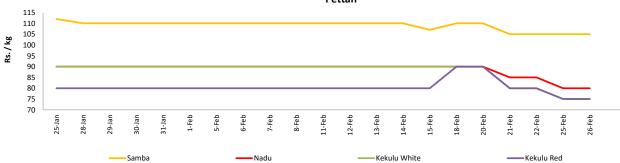

## **Retail: Daily Prices**

#### Pettah

#### Rice

 $\circ$  Prices of rice varieties **decreased** in **Pettah** market as **new stocks** are being received from **Polonnaruwa** area.