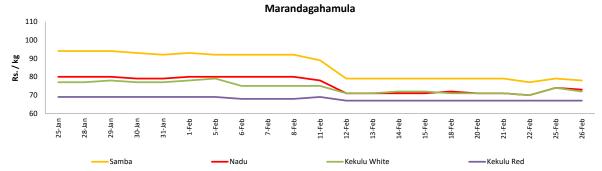

#### Rice

 $\circ$  Prices of rice varieties **decreased** in **Pettah** market as **new stocks** are being received from **Polonnaruwa** area.

#### Wholesale and Retail Prices of Selected Food Commodities -

2019-02-26

Rice

| ltem         |        |                  |              | Who   | Retail                         |        |       |                  |           |        |  |
|--------------|--------|------------------|--------------|-------|--------------------------------|--------|-------|------------------|-----------|--------|--|
|              |        | M                | aradagahamul | la    |                                | Pettah |       | Pettah           |           |        |  |
|              | Unit   | Previous<br>Week | Yesterday    | Today | day Previous Yesterday<br>Week |        | Today | Previous<br>Week | Yesterday | Today  |  |
| Samba        | Rs./Kg | 79.00            | 79.00        | 78.00 | 98.00                          | 95.00  | 95.00 | 108.00           | 105.00    | 105.00 |  |
| Nadu         | Rs./Kg | 71.00            | 74.00        | 73.00 | 78.00                          | 73.00  | 73.00 | 88.00            | 80.00     | 80.00  |  |
| Kekulu White | Rs./Kg | 71.00            | 74.00        | 72.00 | 77.00                          | 68.00  | 68.00 | 85.00            | 75.00     | 75.00  |  |
| Kekulu Red   | Rs./Kg | 67.00            | 67.00        | 67.00 | 76.00                          | 63.00  | 63.00 | 85.00            | 75.00     | 75.00  |  |