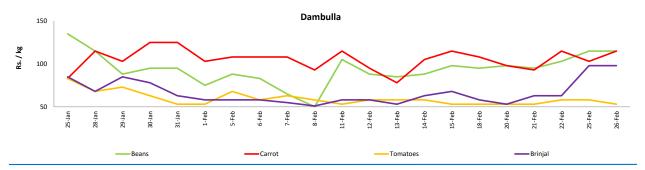

#### Vegetables

- Price of Carrots increased in Pettah market due to low supply from Ragala and Kandapola areas.
- o Price of **Brinjals increased significantly** in **Dambulla** market due to **low supply** from **Mahiyangana** area.

#### Wholesale and Retail Prices of Selected Food Commodities - 2019-02-26

| ٧ | e٤ | ze | ta | b | les |
|---|----|----|----|---|-----|
|   |    |    |    |   |     |

|             |        | Wholesale        |           |       |                  |           |       |                  | Retail    |        |                  |           |        |  |  |
|-------------|--------|------------------|-----------|-------|------------------|-----------|-------|------------------|-----------|--------|------------------|-----------|--------|--|--|
| Item        |        |                  | Pettah    |       |                  | Dambulla  |       |                  | Pettah    |        | Dambulla         |           |        |  |  |
|             | Unit   | Previous<br>Week | Yesterday | Today | Previous<br>Week | Yesterday | Today | Previous<br>Week | Yesterday | Today  | Previous<br>Week | Yesterday | Today  |  |  |
| Beans       | Rs./Kg | 78.00            | 90.00     | 85.00 | 78.00            | 95.00     | 95.00 | 115.00           | 120.00    | 120.00 | 98.00            | 115.00    | 115.00 |  |  |
| Carrot      | Rs./Kg | 76.00            | 85.00     | 85.00 | 84.00            | 83.00     | 95.00 | 113.00           | 115.00    | 120.00 | 104.00           | 103.00    | 115.00 |  |  |
| Cabbage     | Rs./Kg | 33.00            | 35.00     | 35.00 | 19.00            | 11.00     | 19.00 | 63.00            | 60.00     | 60.00  | 39.00            | 31.00     | 40.00  |  |  |
| Tomatoes    | Rs./Kg | 39.00            | 45.00     | 45.00 | 34.00            | 38.00     | 33.00 | 75.00            | 90.00     | 80.00  | 54.00            | 58.00     | 53.00  |  |  |
| Brinjal     | Rs./Kg | 43.00            | 40.00     | 40.00 | 39.00            | 78.00     | 78.00 | 78.00            | 75.00     | 80.00  | 59.00            | 98.00     | 98.00  |  |  |
| Pumpkin     | Rs./Kg | 21.00            | 20.00     | 20.00 | 23.00            | 23.00     | 19.00 | 51.00            | 50.00     | 50.00  | 44.00            | 43.00     | 38.00  |  |  |
| Snake gourd | Rs./Kg | 50.00            | 45.00     | 45.00 | 38.00            | 33.00     | 28.00 | 85.00            | 80.00     | 85.00  | 58.00            | 53.00     | 50.00  |  |  |

#### **Retail: Daily Prices**