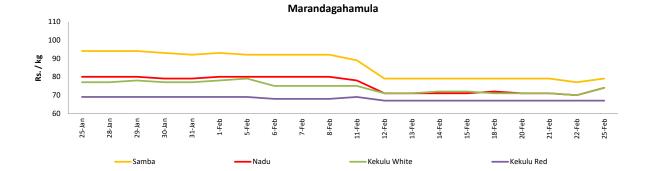

# Wholesale and Retail Prices of Selected Food Commodities - 2019-02-25

| Rice         | Rice   |                  |             |       |                  |            |       |                  |            |        |  |  |  |  |
|--------------|--------|------------------|-------------|-------|------------------|------------|-------|------------------|------------|--------|--|--|--|--|
| Item         |        |                  |             | Who   | Retail           |            |       |                  |            |        |  |  |  |  |
|              | Unit   | М                | aradagahamu | la    |                  | Pettah     |       | Pettah           |            |        |  |  |  |  |
|              |        | Previous<br>Week | 2019.02.22  | Today | Previous<br>Week | 2019.02.22 | Today | Previous<br>Week | 2019.02.22 | Today  |  |  |  |  |
| Samba        | Rs./Kg | 79.00            | 77.00       | 79.00 | 98.00            | 92.00      | 95.00 | 108.00           | 105.00     | 105.00 |  |  |  |  |
| Nadu         | Rs./Kg | 71.00            | 70.00       | 74.00 | 78.00            | 76.00      | 73.00 | 88.00            | 85.00      | 80.00  |  |  |  |  |
| Kekulu White | Rs./Kg | 71.00            | 70.00       | 74.00 | 77.00            | 72.00      | 68.00 | 85.00            | 80.00      | 75.00  |  |  |  |  |
| Kekulu Red   | Rs./Kg | 67.00            | 67.00       | 67.00 | 76.00            | 69.00      | 63.00 | 85.00            | 80.00      | 75.00  |  |  |  |  |