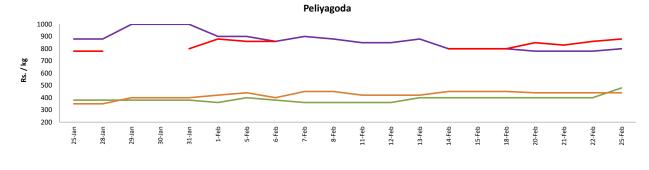

# Wholesale and Retail Prices of Selected Food Commodities - 2019-02-25

| Fish      | sh     |                  |            |        |                  |            |        |                  |            |        |                  |            |        |  |
|-----------|--------|------------------|------------|--------|------------------|------------|--------|------------------|------------|--------|------------------|------------|--------|--|
|           |        |                  |            | Who    | lesale           | Retail     |        |                  |            |        |                  |            |        |  |
| ltem      |        |                  | Peliyagoda |        |                  | Negombo    |        |                  | Peliyagoda |        | Negombo          |            |        |  |
|           | Unit   | Previous<br>Week | 2019.02.22 | Today  |  |
| Kelawalla | Rs./Kg | 485.00           | 480.00     | 500.00 | 635.00           | 630.00     | 650.00 | 785.00           | 780.00     | 800.00 | 908.00           | 900.00     | 930.00 |  |
| Thalapath | Rs./Kg | 658.00           | 680.00     | 700.00 | 755.00           | 720.00     | 700.00 | 835.00           | 860.00     | 880.00 | 1000.00          | 900.00     | 950.00 |  |
| Balaya    | Rs./Kg | 300.00           | 300.00     | 380.00 | 315.00           | 300.00     | 300.00 | 400.00           | 400.00     | 480.00 | 520.00           | 500.00     | 530.00 |  |
| Paraw     | Rs./Kg | 513.00           | 500.00     | 500.00 | 533.00           | 550.00     | 540.00 | 813.00           | 800.00     | 800.00 | 835.00           | 850.00     | 890.00 |  |
| Salaya    | Rs./Kg | 133.00           | 120.00     | 150.00 | 140.00           | 130.00     | 160.00 | 163.00           | 150.00     | 180.00 | 210.00           | 200.00     | 230.00 |  |
| Hurulla   | Rs./Kg | 343.00           | 340.00     | 340.00 | 278.00           | 250.00     | 280.00 | 443.00           | 440.00     | 440.00 | 388.00           | 320.00     | 380.00 |  |

Price increased by more than 5% compared to previous week average price.

- Kelawalla

 Price decreased by more than 5% compared to previous week average price.

# **Retail: Daily Prices**

— Balaya

- Hurulla

- Thalapath