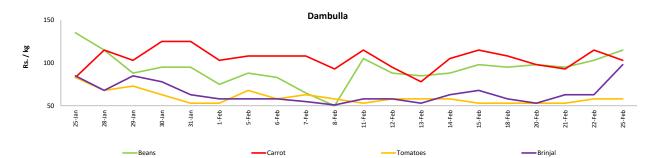

#### Wholesale and Retail Prices of Selected Food Commodities -2019-02-25

| Vegetables  |        |                  |            |       |                  |            |        |                  |            |        |                  |            |        |  |
|-------------|--------|------------------|------------|-------|------------------|------------|--------|------------------|------------|--------|------------------|------------|--------|--|
| ltem        |        |                  |            | Whe   | olesale          |            | Retail |                  |            |        |                  |            |        |  |
|             |        |                  | Pettah     |       |                  | Dambulla   |        |                  | Pettah     |        | Dambulla         |            |        |  |
|             | Unit   | Previous<br>Week | 2019.02.22 | Today | Previous<br>Week | 2019.02.22 | Today  | Previous<br>Week | 2019.02.22 | Today  | Previous<br>Week | 2019.02.22 | Today  |  |
| Beans       | Rs./Kg | 78.00            | 85.00      | 90.00 | 78.00            | 83.00      | 95.00  | 115.00           | 120.00     | 120.00 | 98.00            | 103.00     | 115.00 |  |
| Carrot      | Rs./Kg | 76.00            | 73.00      | 85.00 | 84.00            | 95.00      | 83.00  | 113.00           | 120.00     | 115.00 | 104.00           | 115.00     | 103.00 |  |
| Cabbage     | Rs./Kg | 33.00            | 26.00      | 35.00 | 19.00            | 11.00      | 11.00  | 63.00            | 70.00      | 60.00  | 39.00            | 31.00      | 31.00  |  |
| Tomatoes    | Rs./Kg | 39.00            | 35.00      | 45.00 | 34.00            | 38.00      | 38.00  | 75.00            | 85.00      | 90.00  | 54.00            | 58.00      | 58.00  |  |
| Brinjal     | Rs./Kg | 43.00            | 50.00      | 40.00 | 39.00            | 43.00      | 78.00  | 78.00            | 80.00      | 75.00  | 59.00            | 63.00      | 98.00  |  |
| Pumpkin     | Rs./Kg | 21.00            | 22.00      | 20.00 | 23.00            | 17.00      | 23.00  | 51.00            | 50.00      | 50.00  | 44.00            | 37.00      | 43.00  |  |
| Snake gourd | Rs./Kg | 50.00            | 45.00      | 45.00 | 38.00            | 38.00      | 33.00  | 85.00            | 80.00      | 80.00  | 58.00            | 58.00      | 53.00  |  |