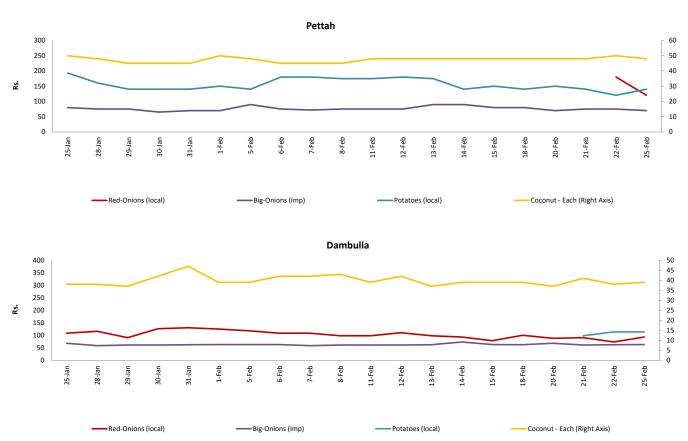

### Wholesale: Daily Prices

**Retail: Daily Prices** 

Pettah

#### Wholesale and Retail Prices of Selected Food Commodities - 2019-02-25

| Other                |          |                  |            |        |                  |            |        |                  |            |        |                  |            |        |
|----------------------|----------|------------------|------------|--------|------------------|------------|--------|------------------|------------|--------|------------------|------------|--------|
|                      |          |                  |            | Whol   | esale            |            | Retail |                  |            |        |                  |            |        |
| Itom                 | Unit     |                  | Pettah     |        |                  | Dambulla   |        |                  | Pettah     |        |                  | Dambulla   |        |
| Item                 | onit     | Previous<br>Week | 2019.02.22 | Today  |
| Red-Onions (local)   | Rs./Kg   | 85.00            | 85.00      | 90.00  | 77.00            | 63.00      | 83.00  | 180.00           | 180.00     | 120.00 | 88.00            | 73.00      | 93.00  |
| Red-Onions (Imp)     | Rs./Kg   | 120.00           | 120.00     | 120.00 | n.a.             | n.a.       | n.a.   | 150.00           | 155.00     | 160.00 | n.a.             | n.a.       | n.a.   |
| Big-Onions (local)   | Rs./Kg   | n.a.             | n.a.       | n.a.   |
| Big-Onions (Imp)     | Rs./Kg   | 56.00            | 53.00      | 48.00  | 53.00            | 52.00      | 53.00  | 75.00            | 75.00      | 70.00  | 63.00            | 62.00      | 63.00  |
| Potatoes (local)     | Rs./Kg   | 109.00           | 95.00      | 110.00 | 92.00            | 95.00      | 103.00 | 138.00           | 120.00     | 140.00 | 106.00           | 113.00     | 113.00 |
| Potatoes (Imp)       | Rs./Kg   | 73.00            | 70.00      | 75.00  |                  |            |        | 90.00            | 90.00      | 90.00  |                  |            |        |
| Dried Chillies (Imp) | Rs./Kg   | 279.00           | 275.00     | 280.00 | 276.00           | 273.00     | 268.00 | 329.00           | 325.00     | 330.00 | 286.00           | 283.00     | 278.00 |
| Coconut              | Rs./Nut  | 41.00            | 42.00      | 40.00  | 34.00            | 33.00      | 34.00  | 49.00            | 50.00      | 48.00  | 39.00            | 38.00      | 39.00  |
| Coconut oil          | Rs./Ltr  | 340.00           | 340.00     | 340.00 |                  |            |        | 360.00           | 360.00     | 360.00 |                  |            |        |
| Dhal                 | Rs./Kg   | 116.00           | 115.00     | 117.00 |                  |            |        | 128.00           | 130.00     | 130.00 |                  |            |        |
| Sugar                | Rs./Kg   | 95.00            | 94.00      | 94.00  |                  |            |        | 100.00           | 100.00     | 100.00 |                  |            |        |
| Eggs                 | Rs./Each | 17.50            | 17.50      | 16.50  |                  |            |        | 18.50            | 18.50      | 17.50  |                  |            |        |
| Katta                | Rs./Kg   | 880.00           | 880.00     | 880.00 |                  |            |        | 950.00           | 950.00     | 950.00 |                  |            |        |
| Sprats               | Rs./Kg   | 500.00           | 500.00     | 500.00 |                  |            |        | 550.00           | 550.00     | 550.00 |                  |            |        |

Price increased by more than 5% compared to previous week average price.

Price decreased by more than 5% compared to previous week average price.

Retail: Daily Prices

\* Prices of food commodities may vary due to quality and markets among other factors.