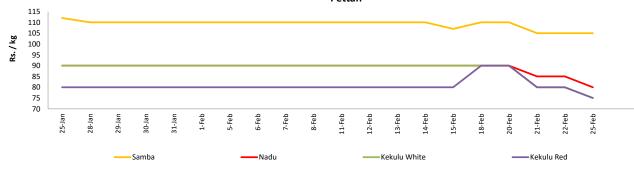

# Wholesale and Retail Prices of Selected Food Commodities - 2019-02-25

| Rice         | Rice   |                  |             |       |                  |            |       |                  |            |        |  |  |  |  |
|--------------|--------|------------------|-------------|-------|------------------|------------|-------|------------------|------------|--------|--|--|--|--|
| Item         |        |                  |             | Who   | Retail           |            |       |                  |            |        |  |  |  |  |
|              | Unit   | М                | aradagahamu | la    |                  | Pettah     |       | Pettah           |            |        |  |  |  |  |
|              |        | Previous<br>Week | 2019.02.22  | Today | Previous<br>Week | 2019.02.22 | Today | Previous<br>Week | 2019.02.22 | Today  |  |  |  |  |
| Samba        | Rs./Kg | 79.00            | 77.00       | 79.00 | 98.00            | 92.00      | 95.00 | 108.00           | 105.00     | 105.00 |  |  |  |  |
| Nadu         | Rs./Kg | 71.00            | 70.00       | 74.00 | 78.00            | 76.00      | 73.00 | 88.00            | 85.00      | 80.00  |  |  |  |  |
| Kekulu White | Rs./Kg | 71.00            | 70.00       | 74.00 | 77.00            | 72.00      | 68.00 | 85.00            | 80.00      | 75.00  |  |  |  |  |
| Kekulu Red   | Rs./Kg | 67.00            | 67.00       | 67.00 | 76.00            | 69.00      | 63.00 | 85.00            | 80.00      | 75.00  |  |  |  |  |

Price increased by more than 5% compared to previous week average price.

Price decreased by more than 5% compared to previous week average price.

### Wholesale: Daily Prices

**Retail: Daily Prices** 

Pettah