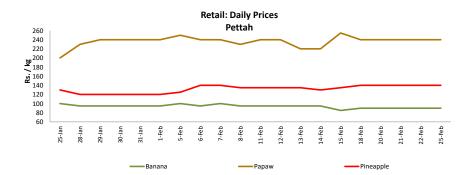

Price decreased by more than 5% compared to previous week average price.

40.00

40.00

| Fruits        |        |                  |            |        |                  |            |        |  |  |  |  |
|---------------|--------|------------------|------------|--------|------------------|------------|--------|--|--|--|--|
| Item          |        |                  | Wholesale  |        | Retail           |            |        |  |  |  |  |
|               | Unit   | Pettah           |            |        |                  |            |        |  |  |  |  |
| item          |        | Previous<br>Week | 2019.02.22 | Today  | Previous<br>Week | 2019.02.22 | Today  |  |  |  |  |
| Banana (Sour) | Rs./Kg | 60.00            | 60.00      | 55.00  | 90.00            | 90.00      | 90.00  |  |  |  |  |
| Papaw         | Rs./Kg | 200.00           | 200.00     | 200.00 | 240.00           | 240.00     | 240.00 |  |  |  |  |

200.00 200.00 200.00 240.00 240.00 Papaw Rs./Kg Pineapple Rs./Kg 100.00 100.00 100.00 140.00 140.00 140.00 Rs./Each Apple (Imp) 40.00 40.00 Orange (Imp) Rs./Each 40.00 40.00

Price increased by more than 5% compared to previous week average price.