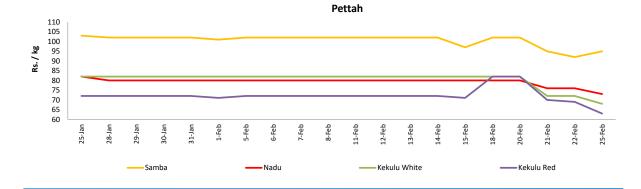

# Wholesale and Retail Prices of Selected Food Commodities - 2019-02-25

| Rice         | Rice   |                  |             |       |                  |            |       |                  |            |        |  |  |  |  |
|--------------|--------|------------------|-------------|-------|------------------|------------|-------|------------------|------------|--------|--|--|--|--|
| Item         |        |                  |             | Who   | Retail           |            |       |                  |            |        |  |  |  |  |
|              | Unit   | М                | aradagahamu | la    |                  | Pettah     |       | Pettah           |            |        |  |  |  |  |
|              |        | Previous<br>Week | 2019.02.22  | Today | Previous<br>Week | 2019.02.22 | Today | Previous<br>Week | 2019.02.22 | Today  |  |  |  |  |
| Samba        | Rs./Kg | 79.00            | 77.00       | 79.00 | 98.00            | 92.00      | 95.00 | 108.00           | 105.00     | 105.00 |  |  |  |  |
| Nadu         | Rs./Kg | 71.00            | 70.00       | 74.00 | 78.00            | 76.00      | 73.00 | 88.00            | 85.00      | 80.00  |  |  |  |  |
| Kekulu White | Rs./Kg | 71.00            | 70.00       | 74.00 | 77.00            | 72.00      | 68.00 | 85.00            | 80.00      | 75.00  |  |  |  |  |
| Kekulu Red   | Rs./Kg | 67.00            | 67.00       | 67.00 | 76.00            | 69.00      | 63.00 | 85.00            | 80.00      | 75.00  |  |  |  |  |

Price increased by more than 5% compared to previous week average price.

Price decreased by more than 5% compared to previous week average price.

### Wholesale: Daily Prices

**Retail: Daily Prices** 

Pettah