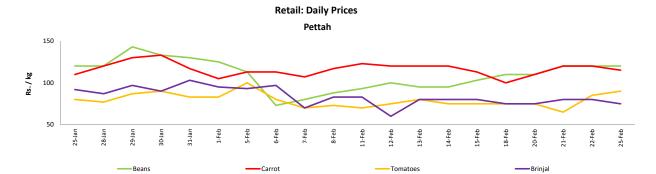

### Wholesale: Daily Prices

**Retail: Daily Prices** 

Pettah

#### Wholesale and Retail Prices of Selected Food Commodities -2019-02-25

| Vegetables  |        |                  |            |       |                  |            |        |                  |            |        |                  |            |        |  |
|-------------|--------|------------------|------------|-------|------------------|------------|--------|------------------|------------|--------|------------------|------------|--------|--|
| ltem        |        |                  |            | Whe   | olesale          |            | Retail |                  |            |        |                  |            |        |  |
|             |        |                  | Pettah     |       |                  | Dambulla   |        |                  | Pettah     |        | Dambulla         |            |        |  |
|             | Unit   | Previous<br>Week | 2019.02.22 | Today | Previous<br>Week | 2019.02.22 | Today  | Previous<br>Week | 2019.02.22 | Today  | Previous<br>Week | 2019.02.22 | Today  |  |
| Beans       | Rs./Kg | 78.00            | 85.00      | 90.00 | 78.00            | 83.00      | 95.00  | 115.00           | 120.00     | 120.00 | 98.00            | 103.00     | 115.00 |  |
| Carrot      | Rs./Kg | 76.00            | 73.00      | 85.00 | 84.00            | 95.00      | 83.00  | 113.00           | 120.00     | 115.00 | 104.00           | 115.00     | 103.00 |  |
| Cabbage     | Rs./Kg | 33.00            | 26.00      | 35.00 | 19.00            | 11.00      | 11.00  | 63.00            | 70.00      | 60.00  | 39.00            | 31.00      | 31.00  |  |
| Tomatoes    | Rs./Kg | 39.00            | 35.00      | 45.00 | 34.00            | 38.00      | 38.00  | 75.00            | 85.00      | 90.00  | 54.00            | 58.00      | 58.00  |  |
| Brinjal     | Rs./Kg | 43.00            | 50.00      | 40.00 | 39.00            | 43.00      | 78.00  | 78.00            | 80.00      | 75.00  | 59.00            | 63.00      | 98.00  |  |
| Pumpkin     | Rs./Kg | 21.00            | 22.00      | 20.00 | 23.00            | 17.00      | 23.00  | 51.00            | 50.00      | 50.00  | 44.00            | 37.00      | 43.00  |  |
| Snake gourd | Rs./Kg | 50.00            | 45.00      | 45.00 | 38.00            | 38.00      | 33.00  | 85.00            | 80.00      | 80.00  | 58.00            | 58.00      | 53.00  |  |