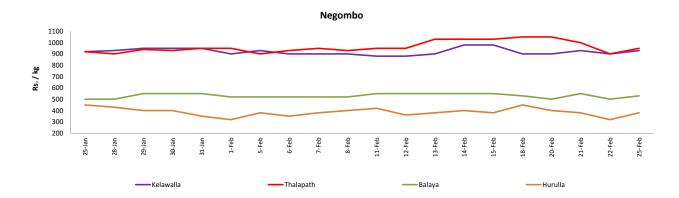

# Wholesale and Retail Prices of Selected Food Commodities - 2019-02-25

| Fish      | sh     |                  |            |        |                  |            |        |                  |            |        |                  |            |        |  |
|-----------|--------|------------------|------------|--------|------------------|------------|--------|------------------|------------|--------|------------------|------------|--------|--|
|           |        |                  |            | Who    | lesale           | Retail     |        |                  |            |        |                  |            |        |  |
| ltem      |        |                  | Peliyagoda |        |                  | Negombo    |        |                  | Peliyagoda |        | Negombo          |            |        |  |
|           | Unit   | Previous<br>Week | 2019.02.22 | Today  |  |
| Kelawalla | Rs./Kg | 485.00           | 480.00     | 500.00 | 635.00           | 630.00     | 650.00 | 785.00           | 780.00     | 800.00 | 908.00           | 900.00     | 930.00 |  |
| Thalapath | Rs./Kg | 658.00           | 680.00     | 700.00 | 755.00           | 720.00     | 700.00 | 835.00           | 860.00     | 880.00 | 1000.00          | 900.00     | 950.00 |  |
| Balaya    | Rs./Kg | 300.00           | 300.00     | 380.00 | 315.00           | 300.00     | 300.00 | 400.00           | 400.00     | 480.00 | 520.00           | 500.00     | 530.00 |  |
| Paraw     | Rs./Kg | 513.00           | 500.00     | 500.00 | 533.00           | 550.00     | 540.00 | 813.00           | 800.00     | 800.00 | 835.00           | 850.00     | 890.00 |  |
| Salaya    | Rs./Kg | 133.00           | 120.00     | 150.00 | 140.00           | 130.00     | 160.00 | 163.00           | 150.00     | 180.00 | 210.00           | 200.00     | 230.00 |  |
| Hurulla   | Rs./Kg | 343.00           | 340.00     | 340.00 | 278.00           | 250.00     | 280.00 | 443.00           | 440.00     | 440.00 | 388.00           | 320.00     | 380.00 |  |

Price increased by more than 5% compared to previous week average price.

- Kelawalla

 Price decreased by more than 5% compared to previous week average price.

# **Retail: Daily Prices**

— Balaya

- Hurulla

- Thalapath