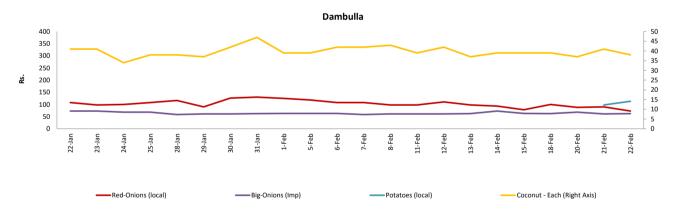

## Other

- Price of Local Red Onions decreased in both Pettah and Dambulla markets due to favourable supply from Jaffna area.
- <sup>1</sup> Price developments are analysed compared to average prices of the previous week.

|                      |          | Wholesale        |           |        |                  |           |        |                  | Retail    |        |                  |           |        |  |  |
|----------------------|----------|------------------|-----------|--------|------------------|-----------|--------|------------------|-----------|--------|------------------|-----------|--------|--|--|
| ltem                 | Unit     | Pettah           |           |        | Dambulla         |           |        | Pettah           |           |        | Dambulla         |           |        |  |  |
|                      | onit     | Previous<br>Week | Yesterday | Today  |  |  |
| Red-Onions (local)   | Rs./Kg   | 110.00           | n.a.      | 85.00  | 85.00            | 80.00     | 63.00  | 200.00           | n.a.      | 180.00 | 95.00            | 90.00     | 73.00  |  |  |
| Red-Onions (Imp)     | Rs./Kg   | 130.00           | 120.00    | 120.00 | 101.00           | n.a.      | n.a.   | 160.00           | 155.00    | 155.00 | 111.00           | n.a.      | n.a.   |  |  |
| Big-Onions (local)   | Rs./Kg   | n.a.             | n.a.      | 53.00  | n.a.             | n.a.      | n.a.   | n.a.             | n.a.      | 75.00  | n.a.             | n.a.      | n.a.   |  |  |
| Big-Onions (Imp)     | Rs./Kg   | 58.00            | 53.00     | 53.00  | 54.00            | 51.00     | 52.00  | 82.00            | 75.00     | 75.00  | 64.00            | 61.00     | 62.00  |  |  |
| Potatoes (local)     | Rs./Kg   | 129.00           | 110.00    | 95.00  | 108.00           | 88.00     | 95.00  | 164.00           | 140.00    | 120.00 | 118.00           | 98.00     | 113.00 |  |  |
| Potatoes (Imp)       | Rs./Kg   | 72.00            | 70.00     | 70.00  |                  |           |        | 87.00            | 90.00     | 90.00  |                  |           |        |  |  |
| Dried Chillies (Imp) | Rs./Kg   | 280.00           | 280.00    | 275.00 | 277.00           | 268.00    | 273.00 | 329.00           | 330.00    | 325.00 | 287.00           | 278.00    | 283.00 |  |  |
| Coconut              | Rs./Nut  | 40.00            | 40.00     | 42.00  | 34.00            | 36.00     | 33.00  | 48.00            | 48.00     | 50.00  | 39.00            | 41.00     | 38.00  |  |  |
| Coconut oil          | Rs./Ltr  | 340.00           | 340.00    | 340.00 |                  |           |        | 360.00           | 360.00    | 360.00 |                  |           |        |  |  |
| Dhal                 | Rs./Kg   | 118.00           | 117.00    | 115.00 |                  |           |        | 128.00           | 130.00    | 130.00 |                  |           |        |  |  |
| Sugar                | Rs./Kg   | 96.00            | 94.00     | 94.00  |                  |           |        | 100.00           | 100.00    | 100.00 |                  |           |        |  |  |
| Eggs                 | Rs./Each | 18.50            | 17.50     | 17.50  |                  |           |        | 19.50            | 18.50     | 18.50  |                  |           |        |  |  |
| Katta                | Rs./Kg   | 880.00           | 880.00    | 880.00 |                  |           |        | 950.00           | 950.00    | 950.00 |                  |           |        |  |  |
| Sprats               | Rs./Kg   | 500.00           | 500.00    | 500.00 |                  |           |        | 550.00           | 550.00    | 550.00 |                  |           |        |  |  |