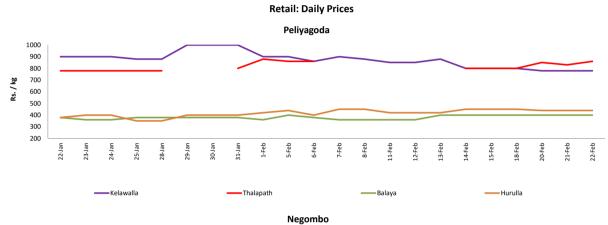

# Rice

o Prices of rice varieties decreased in Pettah market as new stocks are being received from Polonnaruwa area.

• Prices of most fish varieties **decreased** in both markets due to **favourable supply** from **Southern** and **North Western** coastal areas respectively.

#### Wholesale and Retail Prices of Selected Food Commodities - 2019-02-22

| Fish      |        |                  |            |        |                  |           |        |                  |            |        |                  |           |        |
|-----------|--------|------------------|------------|--------|------------------|-----------|--------|------------------|------------|--------|------------------|-----------|--------|
| ltem      |        |                  |            | Who    | lesale           | Retail    |        |                  |            |        |                  |           |        |
|           |        |                  | Peliyagoda |        |                  | Negombo   |        |                  | Peliyagoda |        | Negombo          |           |        |
|           | Unit   | Previous<br>Week | Yesterday  | Today  | Previous<br>Week | Yesterday | Today  | Previous<br>Week | Yesterday  | Today  | Previous<br>Week | Yesterday | Today  |
| Kelawalla | Rs./Kg | 534.00           | 480.00     | 480.00 | 632.00           | 650.00    | 630.00 | 836.00           | 780.00     | 780.00 | 924.00           | 930.00    | 900.00 |
| Thalapath | Rs./Kg | 630.00           | 650.00     | 680.00 | 746.00           | 740.00    | 720.00 | 800.00           | 830.00     | 860.00 | 998.00           | 1000.00   | 900.00 |
| Balaya    | Rs./Kg | 284.00           | 300.00     | 300.00 | 328.00           | 330.00    | 300.00 | 384.00           | 400.00     | 400.00 | 550.00           | 550.00    | 500.00 |
| Paraw     | Rs./Kg | 560.00           | 500.00     | 500.00 | 573.00           | 520.00    | 550.00 | 860.00           | 800.00     | 800.00 | 827.00           | 830.00    | 850.00 |
| Salaya    | Rs./Kg | 144.00           | 120.00     | 120.00 | 160.00           | 150.00    | 130.00 | 176.00           | 150.00     | 150.00 | 234.00           | 220.00    | 200.00 |
| Hurulla   | Rs./Kg | 332.00           | 340.00     | 340.00 | 300.00           | 280.00    | 250.00 | 432.00           | 440.00     | 440.00 | 388.00           | 380.00    | 320.00 |

**Retail: Daily Prices**