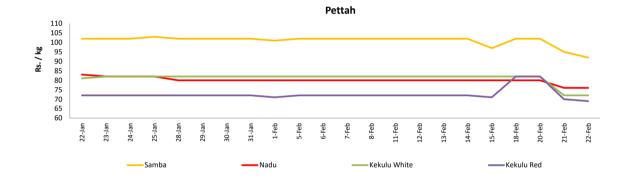

# Rice

o Prices of rice varieties decreased in Pettah market as new stocks are being received from Polonnaruwa area.

• Prices of most fish varieties **decreased** in both markets due to **favourable supply** from **Southern** and **North Western** coastal areas respectively.

| RICE         |        |                  |             |       |                  |           |        |                  |           |        |
|--------------|--------|------------------|-------------|-------|------------------|-----------|--------|------------------|-----------|--------|
| Item         |        |                  |             | Who   | lesale           |           |        |                  | Retail    |        |
|              |        | Ma               | aradagahamu | la    |                  | Pettah    | Pettah |                  |           |        |
|              | Unit   | Previous<br>Week | Yesterday   | Today | Previous<br>Week | Yesterday | Today  | Previous<br>Week | Yesterday | Today  |
| Samba        | Rs./Kg | 81.00            | 79.00       | 77.00 | 101.00           | 95.00     | 92.00  | 109.00           | 105.00    | 105.00 |
| Nadu         | Rs./Kg | 72.00            | 71.00       | 70.00 | 80.00            | 76.00     | 76.00  | 90.00            | 85.00     | 85.00  |
| Kekulu White | Rs./Kg | 72.00            | 71.00       | 70.00 | 82.00            | 72.00     | 72.00  | 90.00            | 80.00     | 80.00  |
| Kekulu Red   | Rs./Kg | 67.00            | 67.00       | 67.00 | 72.00            | 70.00     | 69.00  | 80.00            | 80.00     | 80.00  |