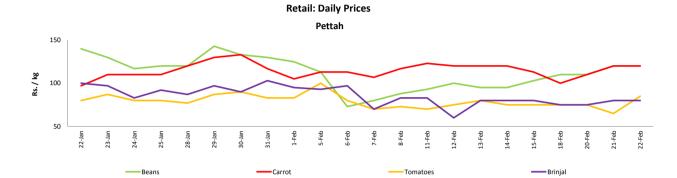

## Vegetables

• Price of **Beans increased** in both **Pettah** and **Dambulla** markets due to **low supply** from **Balangoda** and **Nuwara Eliya** areas respectively.