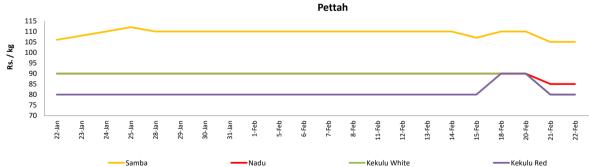

# Rice

o Prices of rice varieties decreased in Pettah market as new stocks are being received from Polonnaruwa area.

• Prices of most fish varieties **decreased** in both markets due to **favourable supply** from **Southern** and **North Western** coastal areas respectively.

| RICE         |        |                  |             |       |                  |           |        |                  |           |        |
|--------------|--------|------------------|-------------|-------|------------------|-----------|--------|------------------|-----------|--------|
| Item         |        |                  |             | Who   | lesale           |           |        |                  | Retail    |        |
|              |        | Ma               | aradagahamu | la    |                  | Pettah    | Pettah |                  |           |        |
|              | Unit   | Previous<br>Week | Yesterday   | Today | Previous<br>Week | Yesterday | Today  | Previous<br>Week | Yesterday | Today  |
| Samba        | Rs./Kg | 81.00            | 79.00       | 77.00 | 101.00           | 95.00     | 92.00  | 109.00           | 105.00    | 105.00 |
| Nadu         | Rs./Kg | 72.00            | 71.00       | 70.00 | 80.00            | 76.00     | 76.00  | 90.00            | 85.00     | 85.00  |
| Kekulu White | Rs./Kg | 72.00            | 71.00       | 70.00 | 82.00            | 72.00     | 72.00  | 90.00            | 80.00     | 80.00  |
| Kekulu Red   | Rs./Kg | 67.00            | 67.00       | 67.00 | 72.00            | 70.00     | 69.00  | 80.00            | 80.00     | 80.00  |