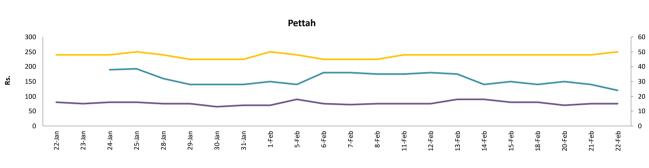

## Other

- Price of Local Red Onions decreased in both Pettah and Dambulla markets due to favourable supply from Jaffna area.
- <sup>1</sup> Price developments are analysed compared to average prices of the previous week.

|                      |          | Wholesale        |           |        |                  |           |        |                  | Retail    |        |                  |           |        |  |  |
|----------------------|----------|------------------|-----------|--------|------------------|-----------|--------|------------------|-----------|--------|------------------|-----------|--------|--|--|
| ltem                 | Unit     | Pettah           |           |        | Dambulla         |           |        | Pettah           |           |        | Dambulla         |           |        |  |  |
|                      | onit     | Previous<br>Week | Yesterday | Today  |  |  |
| Red-Onions (local)   | Rs./Kg   | 110.00           | n.a.      | 85.00  | 85.00            | 80.00     | 63.00  | 200.00           | n.a.      | 180.00 | 95.00            | 90.00     | 73.00  |  |  |
| Red-Onions (Imp)     | Rs./Kg   | 130.00           | 120.00    | 120.00 | 101.00           | n.a.      | n.a.   | 160.00           | 155.00    | 155.00 | 111.00           | n.a.      | n.a.   |  |  |
| Big-Onions (local)   | Rs./Kg   | n.a.             | n.a.      | 53.00  | n.a.             | n.a.      | n.a.   | n.a.             | n.a.      | 75.00  | n.a.             | n.a.      | n.a.   |  |  |
| Big-Onions (Imp)     | Rs./Kg   | 58.00            | 53.00     | 53.00  | 54.00            | 51.00     | 52.00  | 82.00            | 75.00     | 75.00  | 64.00            | 61.00     | 62.00  |  |  |
| Potatoes (local)     | Rs./Kg   | 129.00           | 110.00    | 95.00  | 108.00           | 88.00     | 95.00  | 164.00           | 140.00    | 120.00 | 118.00           | 98.00     | 113.00 |  |  |
| Potatoes (Imp)       | Rs./Kg   | 72.00            | 70.00     | 70.00  |                  |           |        | 87.00            | 90.00     | 90.00  |                  |           |        |  |  |
| Dried Chillies (Imp) | Rs./Kg   | 280.00           | 280.00    | 275.00 | 277.00           | 268.00    | 273.00 | 329.00           | 330.00    | 325.00 | 287.00           | 278.00    | 283.00 |  |  |
| Coconut              | Rs./Nut  | 40.00            | 40.00     | 42.00  | 34.00            | 36.00     | 33.00  | 48.00            | 48.00     | 50.00  | 39.00            | 41.00     | 38.00  |  |  |
| Coconut oil          | Rs./Ltr  | 340.00           | 340.00    | 340.00 |                  |           |        | 360.00           | 360.00    | 360.00 |                  |           |        |  |  |
| Dhal                 | Rs./Kg   | 118.00           | 117.00    | 115.00 |                  |           |        | 128.00           | 130.00    | 130.00 |                  |           |        |  |  |
| Sugar                | Rs./Kg   | 96.00            | 94.00     | 94.00  |                  |           |        | 100.00           | 100.00    | 100.00 |                  |           |        |  |  |
| Eggs                 | Rs./Each | 18.50            | 17.50     | 17.50  |                  |           |        | 19.50            | 18.50     | 18.50  |                  |           |        |  |  |
| Katta                | Rs./Kg   | 880.00           | 880.00    | 880.00 |                  |           |        | 950.00           | 950.00    | 950.00 |                  |           |        |  |  |
| Sprats               | Rs./Kg   | 500.00           | 500.00    | 500.00 |                  |           |        | 550.00           | 550.00    | 550.00 |                  |           |        |  |  |