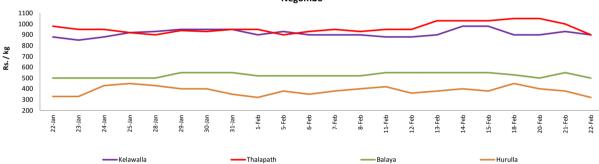

# Rice

o Prices of rice varieties decreased in Pettah market as new stocks are being received from Polonnaruwa area.

• Prices of most fish varieties **decreased** in both markets due to **favourable supply** from **Southern** and **North Western** coastal areas respectively.

#### Wholesale and Retail Prices of Selected Food Commodities - 2019-02-22

| Fish      |        |                  |            |        |                  |           |        |                  |            |        |                  |           |        |
|-----------|--------|------------------|------------|--------|------------------|-----------|--------|------------------|------------|--------|------------------|-----------|--------|
| ltem      |        |                  |            | Who    | lesale           | Retail    |        |                  |            |        |                  |           |        |
|           |        |                  | Peliyagoda |        |                  | Negombo   |        |                  | Peliyagoda |        | Negombo          |           |        |
|           | Unit   | Previous<br>Week | Yesterday  | Today  | Previous<br>Week | Yesterday | Today  | Previous<br>Week | Yesterday  | Today  | Previous<br>Week | Yesterday | Today  |
| Kelawalla | Rs./Kg | 534.00           | 480.00     | 480.00 | 632.00           | 650.00    | 630.00 | 836.00           | 780.00     | 780.00 | 924.00           | 930.00    | 900.00 |
| Thalapath | Rs./Kg | 630.00           | 650.00     | 680.00 | 746.00           | 740.00    | 720.00 | 800.00           | 830.00     | 860.00 | 998.00           | 1000.00   | 900.00 |
| Balaya    | Rs./Kg | 284.00           | 300.00     | 300.00 | 328.00           | 330.00    | 300.00 | 384.00           | 400.00     | 400.00 | 550.00           | 550.00    | 500.00 |
| Paraw     | Rs./Kg | 560.00           | 500.00     | 500.00 | 573.00           | 520.00    | 550.00 | 860.00           | 800.00     | 800.00 | 827.00           | 830.00    | 850.00 |
| Salaya    | Rs./Kg | 144.00           | 120.00     | 120.00 | 160.00           | 150.00    | 130.00 | 176.00           | 150.00     | 150.00 | 234.00           | 220.00    | 200.00 |
| Hurulla   | Rs./Kg | 332.00           | 340.00     | 340.00 | 300.00           | 280.00    | 250.00 | 432.00           | 440.00     | 440.00 | 388.00           | 380.00    | 320.00 |