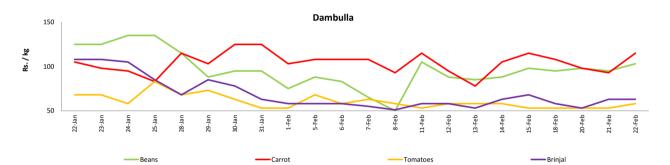

## Vegetables

• Price of **Beans increased** in both **Pettah** and **Dambulla** markets due to **low supply** from **Balangoda** and **Nuwara Eliya** areas respectively.