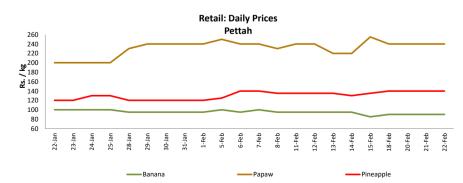

Price increased by more than 5% compared to previous week average price.

Price decreased by more than 5% compared to previous week average price.

|               |          |                  | Wholesale |        |                  | Retail    |        |  |
|---------------|----------|------------------|-----------|--------|------------------|-----------|--------|--|
| Item          | Unit     | Pettah           |           |        |                  |           |        |  |
| item          | oiiit    | Previous<br>Week | Yesterday |        | Previous<br>Week | Yesterday | Today  |  |
| Banana (Sour) | Rs./Kg   | 54.00            | 60.00     | 60.00  | 93.00            | 90.00     | 90.00  |  |
| Papaw         | Rs./Kg   | 196.00           | 200.00    | 200.00 | 235.00           | 240.00    | 240.00 |  |
| Pineapple     | Rs./Kg   | 100.00           | 100.00    | 100.00 | 134.00           | 140.00    | 140.00 |  |
| Apple (Imp)   | Rs./Each |                  |           |        | 36.00            | 40.00     | 40.00  |  |
| Orange (Imp)  | Rs./Each |                  |           |        | 37.00            | 40.00     | 40.00  |  |