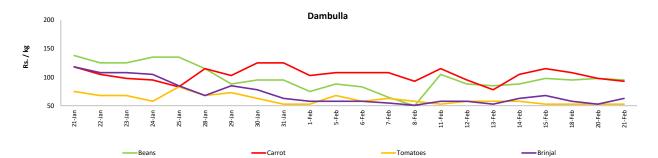

Price increased by more than 5% compared to previous week average price.

Price decreased by more than 5% compared to previous week average price.

**Retail: Daily Prices** 

\* Prices of food commodities may vary due to quality and markets among other factors.