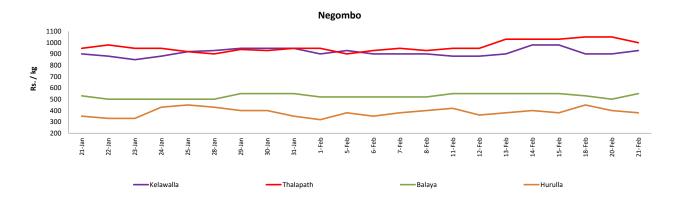

#### Wholesale: Daily Prices

### Wholesale and Retail Prices of Selected Food Commodities - 2019-02-21

| Fish      | sh     |                  |            |        |                  |           |        |                  |            |        |                  |           |         |  |  |
|-----------|--------|------------------|------------|--------|------------------|-----------|--------|------------------|------------|--------|------------------|-----------|---------|--|--|
| ltem      |        |                  |            | Who    | esale            | Retail    |        |                  |            |        |                  |           |         |  |  |
|           |        |                  | Peliyagoda |        |                  | Negombo   |        |                  | Peliyagoda |        |                  | Negombo   |         |  |  |
|           | Unit   | Previous<br>Week | Yesterday  | Today  | Previous<br>Week | Yesterday | Today  | Previous<br>Week | Yesterday  | Today  | Previous<br>Week | Yesterday | Today   |  |  |
| Kelawalla | Rs./Kg | 534.00           | 480.00     | 480.00 | 632.00           | 630.00    | 650.00 | 836.00           | 780.00     | 780.00 | 924.00           | 900.00    | 930.00  |  |  |
| Thalapath | Rs./Kg | 630.00           | 670.00     | 650.00 | 746.00           | 780.00    | 740.00 | 800.00           | 850.00     | 830.00 | 998.00           | 1050.00   | 1000.00 |  |  |
| Balaya    | Rs./Kg | 284.00           | 300.00     | 300.00 | 328.00           | 300.00    | 330.00 | 384.00           | 400.00     | 400.00 | 550.00           | 500.00    | 550.00  |  |  |
| Paraw     | Rs./Kg | 560.00           | 500.00     | 500.00 | 573.00           | 530.00    | 520.00 | 860.00           | 800.00     | 800.00 | 827.00           | 830.00    | 830.00  |  |  |
| Salaya    | Rs./Kg | 144.00           | 120.00     | 120.00 | 160.00           | 120.00    | 150.00 | 176.00           | 150.00     | 150.00 | 234.00           | 200.00    | 220.00  |  |  |
| Hurulla   | Rs./Kg | 332.00           | 340.00     | 340.00 | 300.00           | 250.00    | 280.00 | 432.00           | 440.00     | 440.00 | 388.00           | 400.00    | 380.00  |  |  |