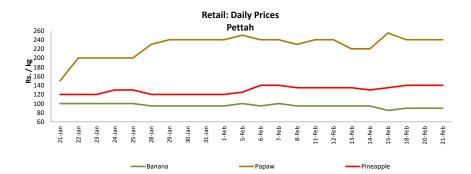

Price increased by more than 5% compared to previous week average price.

Price decreased by more than 5% compared to previous week average price.

**Retail: Daily Prices** 

\* Prices of food commodities may vary due to quality and markets among other factors.