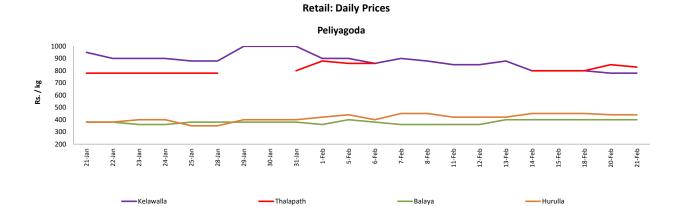

### Wholesale and Retail Prices of Selected Food Commodities - 2019-02-21

| Fish      | sh     |                  |            |        |                  |           |        |                  |            |        |                  |           |         |  |  |
|-----------|--------|------------------|------------|--------|------------------|-----------|--------|------------------|------------|--------|------------------|-----------|---------|--|--|
| ltem      |        |                  |            | Who    | esale            | Retail    |        |                  |            |        |                  |           |         |  |  |
|           |        |                  | Peliyagoda |        |                  | Negombo   |        |                  | Peliyagoda |        |                  | Negombo   |         |  |  |
|           | Unit   | Previous<br>Week | Yesterday  | Today  | Previous<br>Week | Yesterday | Today  | Previous<br>Week | Yesterday  | Today  | Previous<br>Week | Yesterday | Today   |  |  |
| Kelawalla | Rs./Kg | 534.00           | 480.00     | 480.00 | 632.00           | 630.00    | 650.00 | 836.00           | 780.00     | 780.00 | 924.00           | 900.00    | 930.00  |  |  |
| Thalapath | Rs./Kg | 630.00           | 670.00     | 650.00 | 746.00           | 780.00    | 740.00 | 800.00           | 850.00     | 830.00 | 998.00           | 1050.00   | 1000.00 |  |  |
| Balaya    | Rs./Kg | 284.00           | 300.00     | 300.00 | 328.00           | 300.00    | 330.00 | 384.00           | 400.00     | 400.00 | 550.00           | 500.00    | 550.00  |  |  |
| Paraw     | Rs./Kg | 560.00           | 500.00     | 500.00 | 573.00           | 530.00    | 520.00 | 860.00           | 800.00     | 800.00 | 827.00           | 830.00    | 830.00  |  |  |
| Salaya    | Rs./Kg | 144.00           | 120.00     | 120.00 | 160.00           | 120.00    | 150.00 | 176.00           | 150.00     | 150.00 | 234.00           | 200.00    | 220.00  |  |  |
| Hurulla   | Rs./Kg | 332.00           | 340.00     | 340.00 | 300.00           | 250.00    | 280.00 | 432.00           | 440.00     | 440.00 | 388.00           | 400.00    | 380.00  |  |  |

Price increased by more than 5% compared to previous week average price.

 Price decreased by more than 5% compared to previous week average price.

Price increased by more than 5% compared to previous week average price.

Price decreased by more than 5% compared to previous week average price.

**Retail: Daily Prices** 

\* Prices of food commodities may vary due to quality and markets among other factors.