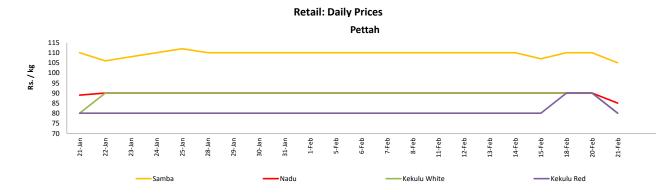

#### Wholesale and Retail Prices of Selected Food Commodities -

| Rice         | ice    |                  |           |         |       |                  |           |       |                  |           |        |  |  |
|--------------|--------|------------------|-----------|---------|-------|------------------|-----------|-------|------------------|-----------|--------|--|--|
| ltem         |        |                  |           | Retail  |       |                  |           |       |                  |           |        |  |  |
|              |        |                  | Maradaga  | ahamula |       |                  | Pettah    |       |                  | Pettah    |        |  |  |
|              | Unit   | Previous<br>Week | Yesterday | Today   |       | Previous<br>Week | Yesterday | Today | Previous<br>Week | Yesterday | Today  |  |  |
| Samba        | Rs./Kg | 81.00            | 79.00     | 79.00   | -2.47 | 101.00           | 102.00    | 95.00 | 109.00           | 110.00    | 105.00 |  |  |
| Nadu         | Rs./Kg | 72.00            | 71.00     | 71.00   | -1.39 | 80.00            | 80.00     | 76.00 | 90.00            | 90.00     | 85.00  |  |  |
| Kekulu White | Rs./Kg | 72.00            | 71.00     | 71.00   | -1.39 | 82.00            | 82.00     | 72.00 | 90.00            | 90.00     | 80.00  |  |  |
| Kekulu Red   | Rs./Kg | 67.00            | 67.00     | 67.00   | 0.00  | 72.00            | 82.00     | 70.00 | 80.00            | 90.00     | 80.00  |  |  |

2019-02-21

Price increased by more than 5% compared to previous week average price.

Price decreased by more than 5% compared to previous week average price.

Price increased by more than 5% compared to previous week average price.

Price decreased by more than 5% compared to previous week average price.

**Retail: Daily Prices** 

\* Prices of food commodities may vary due to quality and markets among other factors.