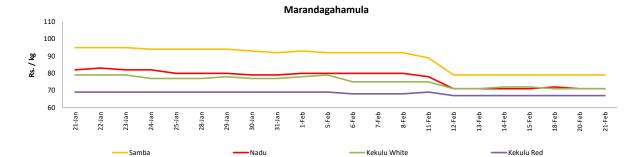

#### Wholesale and Retail Prices of Selected Food Commodities -

| Rice         | ice    |                  |           |         |       |                  |           |       |                  |           |        |  |  |
|--------------|--------|------------------|-----------|---------|-------|------------------|-----------|-------|------------------|-----------|--------|--|--|
| ltem         |        |                  |           | Retail  |       |                  |           |       |                  |           |        |  |  |
|              |        |                  | Maradaga  | ahamula |       |                  | Pettah    |       |                  | Pettah    |        |  |  |
|              | Unit   | Previous<br>Week | Yesterday | Today   |       | Previous<br>Week | Yesterday | Today | Previous<br>Week | Yesterday | Today  |  |  |
| Samba        | Rs./Kg | 81.00            | 79.00     | 79.00   | -2.47 | 101.00           | 102.00    | 95.00 | 109.00           | 110.00    | 105.00 |  |  |
| Nadu         | Rs./Kg | 72.00            | 71.00     | 71.00   | -1.39 | 80.00            | 80.00     | 76.00 | 90.00            | 90.00     | 85.00  |  |  |
| Kekulu White | Rs./Kg | 72.00            | 71.00     | 71.00   | -1.39 | 82.00            | 82.00     | 72.00 | 90.00            | 90.00     | 80.00  |  |  |
| Kekulu Red   | Rs./Kg | 67.00            | 67.00     | 67.00   | 0.00  | 72.00            | 82.00     | 70.00 | 80.00            | 90.00     | 80.00  |  |  |

2019-02-21

Price increased by more than 5% compared to previous week average price.

Price decreased by more than 5% compared to previous week average price.

#### Wholesale: Daily Prices