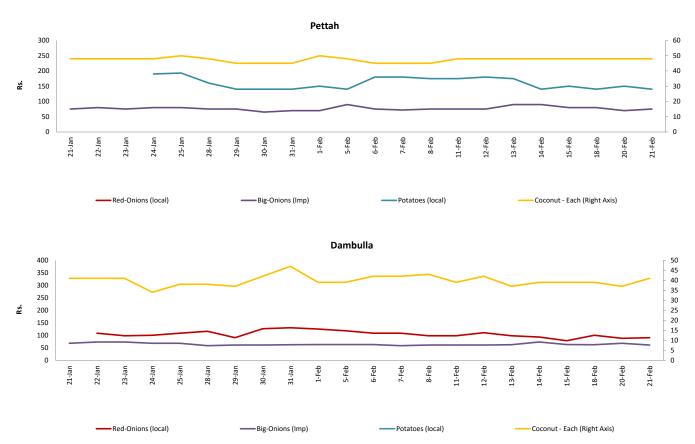

#### Wholesale: Daily Prices

#### Wholesale and Retail Prices of Selected Food Commodities - 2019-02-21

| Other                |          |                  |           |        |                  |           |        |                  |           |        |                  |           |        |  |  |
|----------------------|----------|------------------|-----------|--------|------------------|-----------|--------|------------------|-----------|--------|------------------|-----------|--------|--|--|
| ltem                 |          | Wholesale        |           |        |                  |           |        |                  | Retail    |        |                  |           |        |  |  |
|                      | Unit     |                  | Pettah    |        |                  | Dambulla  |        |                  | Pettah    |        |                  | Dambulla  |        |  |  |
|                      | Onit     | Previous<br>Week | Yesterday | Today  |  |  |
| Red-Onions (local)   | Rs./Kg   | 110.00           | n.a.      | n.a.   | 85.00            | 75.00     | 80.00  | 200.00           | n.a.      | n.a.   | 95.00            | 88.00     | 90.00  |  |  |
| Red-Onions (Imp)     | Rs./Kg   | 130.00           | 120.00    | 120.00 | 101.00           | n.a.      | n.a.   | 160.00           | 145.00    | 155.00 | 111.00           | n.a.      | n.a.   |  |  |
| Big-Onions (local)   | Rs./Kg   | n.a.             | n.a.      | n.a.   |  |  |
| Big-Onions (Imp)     | Rs./Kg   | 58.00            | 59.00     | 53.00  | 54.00            | 58.00     | 51.00  | 82.00            | 70.00     | 75.00  | 64.00            | 68.00     | 61.00  |  |  |
| Potatoes (local)     | Rs./Kg   | 129.00           | 120.00    | 110.00 | 108.00           | n.a.      | 88.00  | 164.00           | 150.00    | 140.00 | 118.00           | n.a.      | 98.00  |  |  |
| Potatoes (Imp)       | Rs./Kg   | 72.00            | 75.00     | 70.00  |                  |           |        | 87.00            | 90.00     | 90.00  |                  |           |        |  |  |
| Dried Chillies (Imp) | Rs./Kg   | 280.00           | 280.00    | 280.00 | 277.00           | 283.00    | 268.00 | 329.00           | 330.00    | 330.00 | 287.00           | 293.00    | 278.00 |  |  |
| Coconut              | Rs./Nut  | 40.00            | 40.00     | 40.00  | 34.00            | 31.00     | 36.00  | 48.00            | 48.00     | 48.00  | 39.00            | 37.00     | 41.00  |  |  |
| Coconut oil          | Rs./Ltr  | 340.00           | 340.00    | 340.00 |                  |           |        | 360.00           | 360.00    | 360.00 |                  |           |        |  |  |
| Dhal                 | Rs./Kg   | 118.00           | 115.00    | 117.00 |                  |           |        | 128.00           | 125.00    | 130.00 |                  |           |        |  |  |
| Sugar                | Rs./Kg   | 96.00            | 96.00     | 94.00  |                  |           |        | 100.00           | 100.00    | 100.00 |                  |           |        |  |  |
| Eggs                 | Rs./Each | 18.50            | 17.50     | 17.50  |                  |           |        | 19.50            | 18.50     | 18.50  |                  |           |        |  |  |
| Katta                | Rs./Kg   | 880.00           | 880.00    | 880.00 |                  |           |        | 950.00           | 950.00    | 950.00 |                  |           |        |  |  |
| Sprats               | Rs./Kg   | 500.00           | 500.00    | 500.00 |                  |           |        | 550.00           | 550.00    | 550.00 |                  |           |        |  |  |