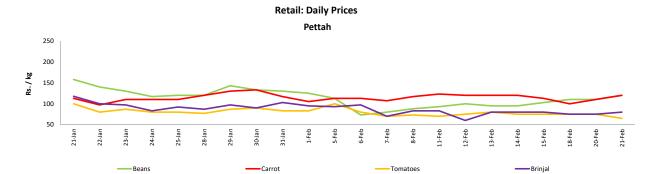

| 40.00     | 40.00 | 40.00            | 33.00     | 43.00 | 77.00            | 75.00     | 80.00  | 60.00            | 53.00                                     | 63.00 |  |  |  |  |
| Pumpkin     | Rs./Kg | 21.00            | 20.00     | 20.00 | 23.00            | 28.00     | 20.00 | 46.00            | 50.00     | 50.00  | 43.00            | 48.00                                     | 43.00 |  |  |  |  |
| Snake gourd | Rs./Kg | 43.00            | 50.00     | 45.00 | 37.00            | 38.00     | 38.00 | 74.00            | 85.00     | 80.00  | 57.00            | 58.00                                     | 58.00 |  |  |  |  |

Price increased by more than 5% compared to previous week average price.

Price decreased by more than 5% compared to previous week average price.

Γ





| Fruits        |          |                  |           |        |                  |           |        |  |  |
|---------------|----------|------------------|-----------|--------|------------------|-----------|--------|--|--|
| ltem          |          |                  | Wholesale | Retail |                  |           |        |  |  |
|               | Unit     |                  |           | Pettah |                  |           |        |  |  |
|               | Unit     | Previous<br>Week | Yesterday | Today  | Previous<br>Week | Yesterday | Today  |  |  |
| Banana (Sour) | Rs./Kg   | 54.00            | 60.00     | 60.00  | 93.00            | 90.00     | 90.00  |  |  |
| Papaw         | Rs./Kg   | 196.00           | 200.00    | 200.00 | 235.00           | 240.00    | 240.00