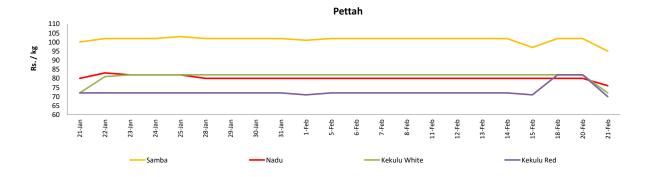

#### Wholesale and Retail Prices of Selected Food Commodities -

| Rice         | ice    |                  |           |         |       |                  |           |       |                  |           |        |  |  |
|--------------|--------|------------------|-----------|---------|-------|------------------|-----------|-------|------------------|-----------|--------|--|--|
| ltem         |        |                  |           | Retail  |       |                  |           |       |                  |           |        |  |  |
|              |        |                  | Maradaga  | ahamula |       |                  | Pettah    |       |                  | Pettah    |        |  |  |
|              | Unit   | Previous<br>Week | Yesterday | Today   |       | Previous<br>Week | Yesterday | Today | Previous<br>Week | Yesterday | Today  |  |  |
| Samba        | Rs./Kg | 81.00            | 79.00     | 79.00   | -2.47 | 101.00           | 102.00    | 95.00 | 109.00           | 110.00    | 105.00 |  |  |
| Nadu         | Rs./Kg | 72.00            | 71.00     | 71.00   | -1.39 | 80.00            | 80.00     | 76.00 | 90.00            | 90.00     | 85.00  |  |  |
| Kekulu White | Rs./Kg | 72.00            | 71.00     | 71.00   | -1.39 | 82.00            | 82.00     | 72.00 | 90.00            | 90.00     | 80.00  |  |  |
| Kekulu Red   | Rs./Kg | 67.00            | 67.00     | 67.00   | 0.00  | 72.00            | 82.00     | 70.00 | 80.00            | 90.00     | 80.00  |  |  |

2019-02-21

Price increased by more than 5% compared to previous week average price.

Price decreased by more than 5% compared to previous week average price.

#### Wholesale: Daily Prices