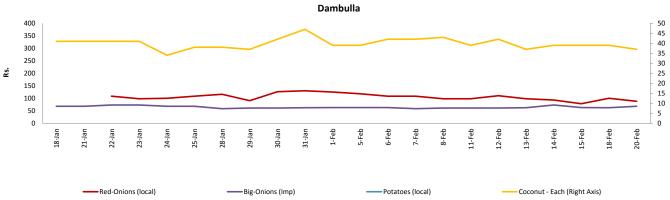

#### 2019-02-20

|                      |          | Wholesale        |            |        |                  |            |        |                  |            | Ret    | tail             |            |        |
|----------------------|----------|------------------|------------|--------|------------------|------------|--------|------------------|------------|--------|------------------|------------|--------|
| Item                 | Unit     | Pettah           |            |        | Dambulla         |            |        |                  | Pettah     |        | Dambulla         |            |        |
| item                 | Oilit    | Previous<br>Week | 2019.02.18 | Today  |
| Red-Onions (local)   | Rs./Kg   | 110.00           | n.a.       | n.a.   | 85.00            | 90.00      | 75.00  | 200.00           | n.a.       | n.a.   | 95.00            | 100.00     | 88.00  |
| Red-Onions (Imp)     | Rs./Kg   | 130.00           | 120.00     | 120.00 | 101.00           | n.a.       | n.a.   | 160.00           | 145.00     | 145.00 | 111.00           | n.a.       | n.a.   |
| Big-Onions (local)   | Rs./Kg   | n.a.             | n.a.       | n.a.   |
| Big-Onions (Imp)     | Rs./Kg   | 58.00            | 60.00      | 59.00  | 54.00            | 52.00      | 58.00  | 82.00            | 80.00      | 70.00  | 64.00            | 62.00      | 68.00  |
| Potatoes (local)     | Rs./Kg   | 129.00           | 110.00     | 120.00 | 108.00           | n.a.       | n.a.   | 164.00           | 140.00     | 150.00 | 118.00           | n.a.       | n.a.   |
| Potatoes (Imp)       | Rs./Kg   | 72.00            | 75.00      | 75.00  |                  |            |        | 87.00            | 90.00      | 90.00  |                  |            |        |
| Dried Chillies (Imp) | Rs./Kg   | 280.00           | 280.00     | 280.00 | 277.00           | 278.00     | 283.00 | 329.00           | 330.00     | 330.00 | 287.00           | 288.00     | 293.00 |
| Coconut              | Rs./Nut  | 40.00            | 40.00      | 40.00  | 34.00            | 34.00      | 31.00  | 48.00            | 48.00      | 48.00  | 39.00            | 39.00      | 37.00  |
| Coconut oil          | Rs./Ltr  | 340.00           | 340.00     | 340.00 |                  |            |        | 360.00           | 360.00     | 360.00 |                  |            |        |
| Dhal                 | Rs./Kg   | 118.00           | 115.00     | 115.00 |                  |            |        | 128.00           | 125.00     | 125.00 |                  |            |        |
| Sugar                | Rs./Kg   | 96.00            | 96.00      | 96.00  |                  |            |        | 100.00           | 100.00     | 100.00 |                  |            |        |
| Eggs                 | Rs./Each | 18.50            | 17.50      | 17.50  |                  |            |        | 19.50            | 18.50      | 18.50  |                  |            |        |
| Katta                | Rs./Kg   | 880.00           | 880.00     | 880.00 |                  |            |        | 950.00           | 950.00     | 950.00 |                  |            |        |
| Sprats               | Rs./Kg   | 500.00           | 500.00     | 500.00 |                  |            |        | 550.00           | 550.00     | 550.00 |                  |            |        |

# **Retail: Daily Prices**

<sup>\*</sup> Prices of food commodities may vary due to quality and markets among other factors.