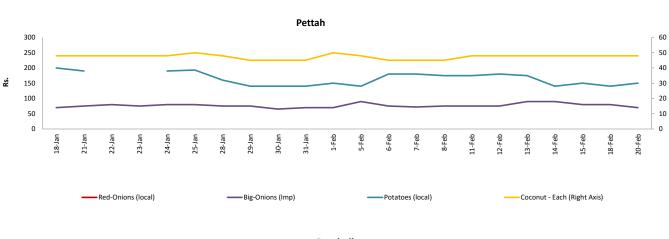

# Other

o Price of **Local Potatoes decreased** in **Pettah** market due to **favourable supply** from **Welimada** area.

<sup>&</sup>lt;sup>1</sup> Price developments are analysed compared to average prices of the previous week.

#### 2019-02-20

|                      |          | Wholesale        |            |        |                  |            |        |                  |            | Ret    | tail             |            |        |
|----------------------|----------|------------------|------------|--------|------------------|------------|--------|------------------|------------|--------|------------------|------------|--------|
| Item                 | Unit     | Pettah           |            |        | Dambulla         |            |        |                  | Pettah     |        | Dambulla         |            |        |
| item                 | Oilit    | Previous<br>Week | 2019.02.18 | Today  |
| Red-Onions (local)   | Rs./Kg   | 110.00           | n.a.       | n.a.   | 85.00            | 90.00      | 75.00  | 200.00           | n.a.       | n.a.   | 95.00            | 100.00     | 88.00  |
| Red-Onions (Imp)     | Rs./Kg   | 130.00           | 120.00     | 120.00 | 101.00           | n.a.       | n.a.   | 160.00           | 145.00     | 145.00 | 111.00           | n.a.       | n.a.   |
| Big-Onions (local)   | Rs./Kg   | n.a.             | n.a.       | n.a.   |
| Big-Onions (Imp)     | Rs./Kg   | 58.00            | 60.00      | 59.00  | 54.00            | 52.00      | 58.00  | 82.00            | 80.00      | 70.00  | 64.00            | 62.00      | 68.00  |
| Potatoes (local)     | Rs./Kg   | 129.00           | 110.00     | 120.00 | 108.00           | n.a.       | n.a.   | 164.00           | 140.00     | 150.00 | 118.00           | n.a.       | n.a.   |
| Potatoes (Imp)       | Rs./Kg   | 72.00            | 75.00      | 75.00  |                  |            |        | 87.00            | 90.00      | 90.00  |                  |            |        |
| Dried Chillies (Imp) | Rs./Kg   | 280.00           | 280.00     | 280.00 | 277.00           | 278.00     | 283.00 | 329.00           | 330.00     | 330.00 | 287.00           | 288.00     | 293.00 |
| Coconut              | Rs./Nut  | 40.00            | 40.00      | 40.00  | 34.00            | 34.00      | 31.00  | 48.00            | 48.00      | 48.00  | 39.00            | 39.00      | 37.00  |
| Coconut oil          | Rs./Ltr  | 340.00           | 340.00     | 340.00 |                  |            |        | 360.00           | 360.00     | 360.00 |                  |            |        |
| Dhal                 | Rs./Kg   | 118.00           | 115.00     | 115.00 |                  |            |        | 128.00           | 125.00     | 125.00 |                  |            |        |
| Sugar                | Rs./Kg   | 96.00            | 96.00      | 96.00  |                  |            |        | 100.00           | 100.00     | 100.00 |                  |            |        |
| Eggs                 | Rs./Each | 18.50            | 17.50      | 17.50  |                  |            |        | 19.50            | 18.50      | 18.50  |                  |            |        |
| Katta                | Rs./Kg   | 880.00           | 880.00     | 880.00 |                  |            |        | 950.00           | 950.00     | 950.00 |                  |            |        |
| Sprats               | Rs./Kg   | 500.00           | 500.00     | 500.00 |                  |            |        | 550.00           | 550.00     | 550.00 |                  |            |        |

# **Retail: Daily Prices**

<sup>\*</sup> Prices of food commodities may vary due to quality and markets among other factors.