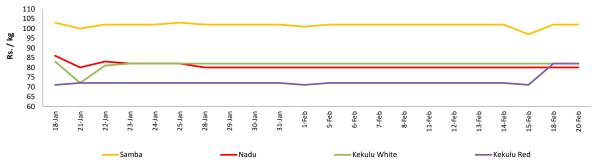

#### Rice

| ltem         |        |                  |              | Who   | Retail           |            |        |                  |            |        |  |
|--------------|--------|------------------|--------------|-------|------------------|------------|--------|------------------|------------|--------|--|
|              |        | М                | aradagahamul | a     |                  | Pettah     |        | Pettah           |            |        |  |
|              | Unit   | Previous<br>Week | 2019.02.18   | Today | Previous<br>Week | 2019.02.18 | Today  | Previous<br>Week | 2019.02.18 | Today  |  |
| Samba        | Rs./Kg | 81.00            | 79.00        | 79.00 | 101.00           | 102.00     | 102.00 | 109.00           | 110.00     | 110.00 |  |
| Nadu         | Rs./Kg | 72.00            | 72.00        | 71.00 | 80.00            | 80.00      | 80.00  | 90.00            | 90.00      | 90.00  |  |
| Kekulu White | Rs./Kg | 72.00            | 71.00        | 71.00 | 82.00            | 82.00      | 82.00  | 90.00            | 90.00      | 90.00  |  |
| Kekulu Red   | Rs./Kg | 67.00            | 67.00        | 67.00 | 72.00            | 82.00      | 82.00  | 80.00            | 90.00      | 90.00  |  |

# **Retail: Daily Prices**

# Pettah