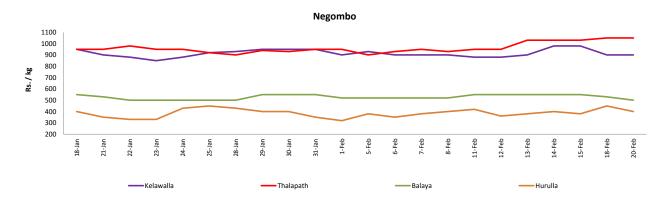

#### Fish

 Prices of fish varieties decreased in both Peliyagoda and Negambo markets due to favourable supply from Southern, North Western and Northern coastal areas.

# Wholesale and Retail Prices of Selected Food Commodities - 2019-02-20

| _ |  |  |
|---|--|--|
|   |  |  |
|   |  |  |
|   |  |  |

| ltem      |        | Wholesale        |            |        |                  |            |        |                  | Retail     |        |                  |            |         |  |  |  |
|-----------|--------|------------------|------------|--------|------------------|------------|--------|------------------|------------|--------|------------------|------------|---------|--|--|--|
|           |        | Peliyagoda       |            |        | Negombo          |            |        |                  | Peliyagoda |        | Negombo          |            |         |  |  |  |
|           | Unit   | Previous<br>Week | 2019.02.18 | Today   |  |  |  |
| Kelawalla | Rs./Kg | 534.00           | 500.00     | 480.00 | 632.00           | 630.00     | 630.00 | 836.00           | 800.00     | 780.00 | 924.00           | 900.00     | 900.00  |  |  |  |
| Thalapath | Rs./Kg | 630.00           | 630.00     | 670.00 | 746.00           | 780.00     | 780.00 | 800.00           | 800.00     | 850.00 | 998.00           | 1050.00    | 1050.00 |  |  |  |
| Balaya    | Rs./Kg | 284.00           | 300.00     | 300.00 | 328.00           | 330.00     | 300.00 | 384.00           | 400.00     | 400.00 | 550.00           | 530.00     | 500.00  |  |  |  |
| Paraw     | Rs./Kg | 560.00           | 550.00     | 500.00 | 573.00           | 530.00     | 530.00 | 860.00           | 850.00     | 800.00 | 827.00           | 830.00     | 830.00  |  |  |  |
| Salaya    | Rs./Kg | 144.00           | 170.00     | 120.00 | 160.00           | 160.00     | 120.00 | 176.00           | 200.00     | 150.00 | 234.00           | 220.00     | 200.00  |  |  |  |
| Hurulla   | Rs./Kg | 332.00           | 350.00     | 340.00 | 300.00           | 330.00     | 250.00 | 432.00           | 450.00     | 440.00 | 388.00           | 450.00     | 400.00  |  |  |  |

# **Retail: Daily Prices**