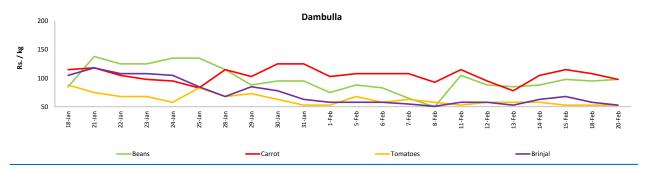

#### Vegetables

- Prices of vegetable varieties demonstrated mixed movements in both Pettah and Dambulla markets.
- o Price of Beans significantly increased in Pettah market due to low supply from Balangoda area.