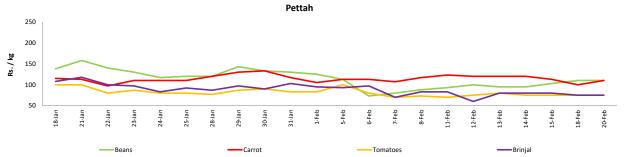

#### Vegetables

- Prices of vegetable varieties demonstrated mixed movements in both Pettah and Dambulla markets.
- o Price of Beans significantly increased in Pettah market due to low supply from Balangoda area.

# Pettah

# **Retail: Daily Prices**