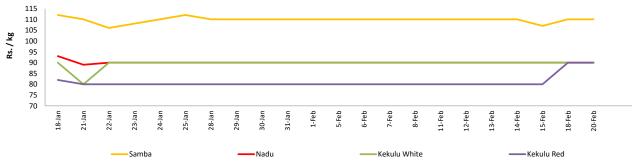

#### Rice

| ltem         |        |                  |              | Who   | Retail           |            |        |                  |            |        |  |
|--------------|--------|------------------|--------------|-------|------------------|------------|--------|------------------|------------|--------|--|
|              |        | М                | aradagahamul | a     |                  | Pettah     |        | Pettah           |            |        |  |
|              | Unit   | Previous<br>Week | 2019.02.18   | Today | Previous<br>Week | 2019.02.18 | Today  | Previous<br>Week | 2019.02.18 | Today  |  |
| Samba        | Rs./Kg | 81.00            | 79.00        | 79.00 | 101.00           | 102.00     | 102.00 | 109.00           | 110.00     | 110.00 |  |
| Nadu         | Rs./Kg | 72.00            | 72.00        | 71.00 | 80.00            | 80.00      | 80.00  | 90.00            | 90.00      | 90.00  |  |
| Kekulu White | Rs./Kg | 72.00            | 71.00        | 71.00 | 82.00            | 82.00      | 82.00  | 90.00            | 90.00      | 90.00  |  |
| Kekulu Red   | Rs./Kg | 67.00            | 67.00        | 67.00 | 72.00            | 82.00      | 82.00  | 80.00            | 90.00      | 90.00  |  |

# **Retail: Daily Prices**