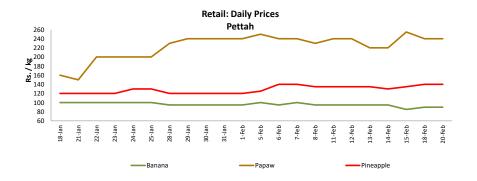

# Retail: Daily Prices

# **Fruits**

|               |          |                  | Wholesale  |        | Retail           |            |        |  |  |  |  |  |  |
|---------------|----------|------------------|------------|--------|------------------|------------|--------|--|--|--|--|--|--|
| Item          | Unit     | Pettah           |            |        |                  |            |        |  |  |  |  |  |  |
|               |          | Previous<br>Week | 2019.02.18 | Today  | Previous<br>Week | 2019.02.18 | Today  |  |  |  |  |  |  |
| Banana (Sour) | Rs./Kg   | 54.00            | 60.00      | 60.00  | 93.00            | 90.00      | 90.00  |  |  |  |  |  |  |
| Papaw         | Rs./Kg   | 196.00           | 200.00     | 200.00 | 235.00           | 240.00     | 240.00 |  |  |  |  |  |  |
| Pineapple     | Rs./Kg   | 100.00           | 100.00     | 100.00 | 134.00           | 140.00     | 140.00 |  |  |  |  |  |  |
| Apple (Imp)   | Rs./Each |                  |            |        | 36.00            | 40.00      | 40.00  |  |  |  |  |  |  |
| Orange (Imp)  | Rs./Each |                  |            |        | 37.00            | 40.00      | 40.00  |  |  |  |  |  |  |