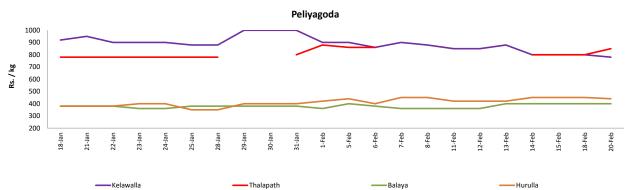

#### Fish

 Prices of fish varieties decreased in both Peliyagoda and Negambo markets due to favourable supply from Southern, North Western and Northern coastal areas.

# Wholesale and Retail Prices of Selected Food Commodities - 2019-02-20

| _ |  |  |
|---|--|--|
|   |  |  |
|   |  |  |
|   |  |  |

| ltem      |        | Wholesale        |            |        |                  |            |        |                  | Retail     |        |                  |            |         |  |  |  |
|-----------|--------|------------------|------------|--------|------------------|------------|--------|------------------|------------|--------|------------------|------------|---------|--|--|--|
|           |        | Peliyagoda       |            |        | Negombo          |            |        |                  | Peliyagoda |        | Negombo          |            |         |  |  |  |
|           | Unit   | Previous<br>Week | 2019.02.18 | Today   |  |  |  |
| Kelawalla | Rs./Kg | 534.00           | 500.00     | 480.00 | 632.00           | 630.00     | 630.00 | 836.00           | 800.00     | 780.00 | 924.00           | 900.00     | 900.00  |  |  |  |
| Thalapath | Rs./Kg | 630.00           | 630.00     | 670.00 | 746.00           | 780.00     | 780.00 | 800.00           | 800.00     | 850.00 | 998.00           | 1050.00    | 1050.00 |  |  |  |
| Balaya    | Rs./Kg | 284.00           | 300.00     | 300.00 | 328.00           | 330.00     | 300.00 | 384.00           | 400.00     | 400.00 | 550.00           | 530.00     | 500.00  |  |  |  |
| Paraw     | Rs./Kg | 560.00           | 550.00     | 500.00 | 573.00           | 530.00     | 530.00 | 860.00           | 850.00     | 800.00 | 827.00           | 830.00     | 830.00  |  |  |  |
| Salaya    | Rs./Kg | 144.00           | 170.00     | 120.00 | 160.00           | 160.00     | 120.00 | 176.00           | 200.00     | 150.00 | 234.00           | 220.00     | 200.00  |  |  |  |
| Hurulla   | Rs./Kg | 332.00           | 350.00     | 340.00 | 300.00           | 330.00     | 250.00 | 432.00           | 450.00     | 440.00 | 388.00           | 450.00     | 400.00  |  |  |  |

# **Retail: Daily Prices**