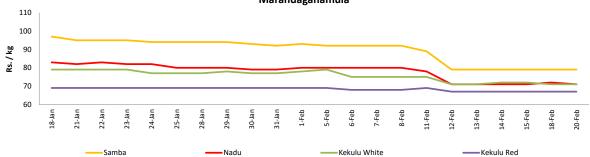

#### Rice

| ltem         |        |                  |              | Who   | Retail           |            |        |                  |            |        |  |
|--------------|--------|------------------|--------------|-------|------------------|------------|--------|------------------|------------|--------|--|
|              |        | М                | aradagahamul | a     |                  | Pettah     |        | Pettah           |            |        |  |
|              | Unit   | Previous<br>Week | 2019.02.18   | Today | Previous<br>Week | 2019.02.18 | Today  | Previous<br>Week | 2019.02.18 | Today  |  |
| Samba        | Rs./Kg | 81.00            | 79.00        | 79.00 | 101.00           | 102.00     | 102.00 | 109.00           | 110.00     | 110.00 |  |
| Nadu         | Rs./Kg | 72.00            | 72.00        | 71.00 | 80.00            | 80.00      | 80.00  | 90.00            | 90.00      | 90.00  |  |
| Kekulu White | Rs./Kg | 72.00            | 71.00        | 71.00 | 82.00            | 82.00      | 82.00  | 90.00            | 90.00      | 90.00  |  |
| Kekulu Red   | Rs./Kg | 67.00            | 67.00        | 67.00 | 72.00            | 82.00      | 82.00  | 80.00            | 90.00      | 90.00  |  |

# **Wholesale: Daily Prices**

# Pettah