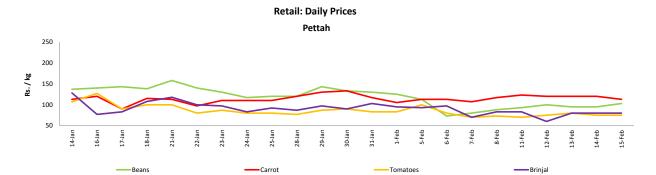

#### Vegetables

- Prices of vegetable varieties **demonstrated mixed movements** in both **Pettah** and **Dambulla** markets.
- Price of **Beans** and **Carrots significantly increased** in **Dambulla** market due to **low supply** from **Nuwara Eliya** area.

#### Wholesale and Retail Prices of Selected Food Commodities - 2019-02-15

| Vegetables  |        |                  |           |       |                  |           |        |                  |           |        |                  |           |        |  |
|-------------|--------|------------------|-----------|-------|------------------|-----------|--------|------------------|-----------|--------|------------------|-----------|--------|--|
| ltem        |        |                  |           | Whe   | olesale          |           | Retail |                  |           |        |                  |           |        |  |
|             |        |                  | Pettah    |       |                  | Dambulla  |        |                  | Pettah    |        | Dambulla         |           |        |  |
|             | Unit   | Previous<br>Week | Yesterday | Today | Previous<br>Week | Yesterday | Today  | Previous<br>Week | Yesterday | Today  | Previous<br>Week | Yesterday | Today  |  |
| Beans       | Rs./Kg | 64.00            | 50.00     | 67.00 | 52.00            | 68.00     | 78.00  | 89.00            | 95.00     | 103.00 | 72.00            | 88.00     | 98.00  |  |
| Carrot      | Rs./Kg | 82.00            | 80.00     | 63.00 | 84.00            | 85.00     | 95.00  | 113.00           | 120.00    | 113.00 | 104.00           | 105.00    | 115.00 |  |
| Cabbage     | Rs./Kg | 40.00            | 45.00     | 30.00 | 21.00            | 18.00     | 13.00  | 67.00            | 70.00     | 67.00  | 41.00            | 38.00     | 33.00  |  |
| Tomatoes    | Rs./Kg | 52.00            | 40.00     | 35.00 | 42.00            | 38.00     | 33.00  | 81.00            | 75.00     | 75.00  | 62.00            | 58.00     | 53.00  |  |
| Brinjal     | Rs./Kg | 61.00            | 40.00     | 37.00 | 36.00            | 43.00     | 48.00  | 86.00            | 80.00     | 80.00  | 56.00            | 63.00     | 68.00  |  |
| Pumpkin     | Rs./Kg | 33.00            | 20.00     | 15.00 | 11.00            | 29.00     | 20.00  | 53.00            | 45.00     | 43.00  | 31.00            | 49.00     | 40.00  |  |
| Snake gourd | Rs./Kg | 48.00            | 45.00     | 37.00 | 38.00            | 38.00     | 33.00  | 76.00            | 75.00     | 75.00  | 58.00            | 58.00     | 53.00  |  |