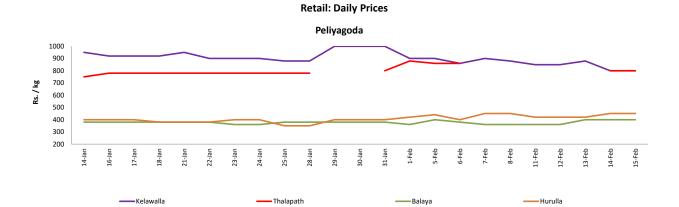

## Fish

 $\circ$  Prices of fish varieties increased in Negambo market due to  $low\ supply$  from  $North\ Western\ coastal$  area.

| Fish      | sh     |                  |            |        |                  |           |        |                  |            |        |                  |           |         |  |  |  |
|-----------|--------|------------------|------------|--------|------------------|-----------|--------|------------------|------------|--------|------------------|-----------|---------|--|--|--|
| Item      |        | Wholesale        |            |        |                  |           |        |                  |            | Retail |                  |           |         |  |  |  |
|           |        |                  | Peliyagoda |        |                  | Negombo   |        |                  | Peliyagoda |        | Negombo          |           |         |  |  |  |
|           | Unit   | Previous<br>Week | Yesterday  | Today  | Previous<br>Week | Yesterday | Today  | Previous<br>Week | Yesterday  | Today  | Previous<br>Week | Yesterday | Today   |  |  |  |
| Kelawalla | Rs./Kg | 595.00           | 500.00     | 500.00 | 628.00           | 650.00    | 650.00 | 885.00           | 800.00     | 800.00 | 908.00           | 980.00    | 980.00  |  |  |  |
| Thalapath | Rs./Kg | 680.00           | 630.00     | 630.00 | 710.00           | 750.00    | 750.00 | 860.00           | 800.00     | 800.00 | 928.00           | 1030.00   | 1030.00 |  |  |  |
| Balaya    | Rs./Kg | 275.00           | 300.00     | 300.00 | 300.00           | 330.00    | 350.00 | 375.00           | 400.00     | 400.00 | 520.00           | 550.00    | 550.00  |  |  |  |
| Paraw     | Rs./Kg | 570.00           | 550.00     | 550.00 | 575.00           | n.a.      | 620.00 | 870.00           | 850.00     | 850.00 | 803.00           | n.a.      | 920.00  |  |  |  |
| Salaya    | Rs./Kg | 145.00           | 170.00     | 170.00 | 168.00           | 150.00    | 160.00 | 190.00           | 200.00     | 200.00 | 238.00           | 230.00    | 220.00  |  |  |  |
| Hurulla   | Rs./Kg | 335.00           | 350.00     | 350.00 | 305.00           | 320.00    | 300.00 | 435.00           | 450.00     | 450.00 | 378.00           | 400.00    | 380.00  |  |  |  |