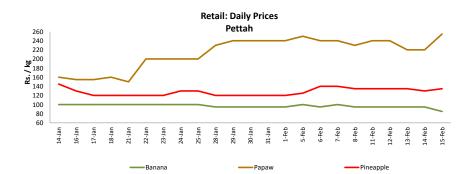

### Fruits

- Price of **Bananas decreased** reportedly due to **low demand**.
- Price of **Papaws increased** due to **low supply** from **Vavuniya** area.
- Price of **Apples** and **Oranges increased** due to **availability** of **larger varieties**.

Price increased by more than 5% compared to previous week average price.

Price decreased by more than 5% compared to previous week average price.

| Fruits        |          |                  |            |        |                  |            |        |  |  |  |  |  |
|---------------|----------|------------------|------------|--------|------------------|------------|--------|--|--|--|--|--|
| ltem          |          |                  | Wholesale  |        | Retail           |            |        |  |  |  |  |  |
|               | Unit     | Pettah           |            |        |                  |            |        |  |  |  |  |  |
|               | Onit     | Previous<br>Week | 2019.02.01 | Today  | Previous<br>Week | 2019.02.01 | Today  |  |  |  |  |  |
| Banana (Sour) | Rs./Kg   | 56.00            | 55.00      | 50.00  | 98.00            | 95.00      | 85.00  |  |  |  |  |  |
| Papaw         | Rs./Kg   | 199.00           | 180.00     | 220.00 | 240.00           | 220.00     | 255.00 |  |  |  |  |  |
| Pineapple     | Rs./Kg   | 98.00            | 100.00     | 100.00 | 135.00           | 130.00     | 135.00 |  |  |  |  |  |
| Apple (Imp)   | Rs./Each |                  |            |        | 35.00            | 35.00      | 38.00  |  |  |  |  |  |
| Orange (Imp)  | Rs./Each |                  |            |        | 35.00            | 38.00      | 38.00  |  |  |  |  |  |