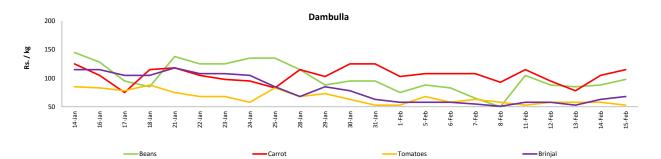

#### Vegetables

- Prices of vegetable varieties **demonstrated mixed movements** in both **Pettah** and **Dambulla** markets.
- Price of **Beans** and **Carrots significantly increased** in **Dambulla** market due to **low supply** from **Nuwara Eliya** area.

#### Wholesale and Retail Prices of Selected Food Commodities - 2019-02-15

| Vegetables  |        |                  |           |       |                  |           |        |                  |           |        |                  |           |        |  |
|-------------|--------|------------------|-----------|-------|------------------|-----------|--------|------------------|-----------|--------|------------------|-----------|--------|--|
| ltem        |        |                  |           | Whe   | olesale          |           | Retail |                  |           |        |                  |           |        |  |
|             |        |                  | Pettah    |       |                  | Dambulla  |        |                  | Pettah    |        | Dambulla         |           |        |  |
|             | Unit   | Previous<br>Week | Yesterday | Today | Previous<br>Week | Yesterday | Today  | Previous<br>Week | Yesterday | Today  | Previous<br>Week | Yesterday | Today  |  |
| Beans       | Rs./Kg | 64.00            | 50.00     | 67.00 | 52.00            | 68.00     | 78.00  | 89.00            | 95.00     | 103.00 | 72.00            | 88.00     | 98.00  |  |
| Carrot      | Rs./Kg | 82.00            | 80.00     | 63.00 | 84.00            | 85.00     | 95.00  | 113.00           | 120.00    | 113.00 | 104.00           | 105.00    | 115.00 |  |
| Cabbage     | Rs./Kg | 40.00            | 45.00     | 30.00 | 21.00            | 18.00     | 13.00  | 67.00            | 70.00     | 67.00  | 41.00            | 38.00     | 33.00  |  |
| Tomatoes    | Rs./Kg | 52.00            | 40.00     | 35.00 | 42.00            | 38.00     | 33.00  | 81.00            | 75.00     | 75.00  | 62.00            | 58.00     | 53.00  |  |
| Brinjal     | Rs./Kg | 61.00            | 40.00     | 37.00 | 36.00            | 43.00     | 48.00  | 86.00            | 80.00     | 80.00  | 56.00            | 63.00     | 68.00  |  |
| Pumpkin     | Rs./Kg | 33.00            | 20.00     | 15.00 | 11.00            | 29.00     | 20.00  | 53.00            | 45.00     | 43.00  | 31.00            | 49.00     | 40.00  |  |
| Snake gourd | Rs./Kg | 48.00            | 45.00     | 37.00 | 38.00            | 38.00     | 33.00  | 76.00            | 75.00     | 75.00  | 58.00            | 58.00     | 53.00  |  |