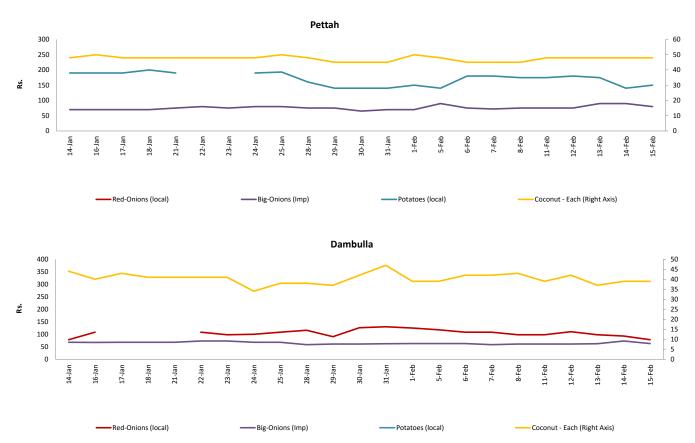

#### Other

- Price of Local Red Onions decreased in Dambulla market due to favourable supply from Jaffna,Trincomalee and Malsiripura areas.
- Price of Local Potatoes decreased in Pettah market due to favourable supply from Nuwara Eliya and Jaffna areas.

#### Wholesale and Retail Prices of Selected Food Commodities -2019-02-15

| Other                |          |                  |           |        |                  |           |        |                  |           |        |                  |           |        |  |  |
|----------------------|----------|------------------|-----------|--------|------------------|-----------|--------|------------------|-----------|--------|------------------|-----------|--------|--|--|
| ltem                 |          | Wholesale        |           |        |                  |           |        |                  | Retail    |        |                  |           |        |  |  |
|                      | Unit     | Pettah           |           |        | Dambulla         |           |        |                  | Pettah    |        |                  | Dambulla  |        |  |  |
|                      | Unit     | Previous<br>Week | Yesterday | Today  |  |  |
| Red-Onions (local)   | Rs./Kg   | n.a.             | n.a.      | 110.00 | 97.00            | 83.00     | 68.00  | n.a.             | n.a.      | 200.00 | 108.00           | 93.00     | 78.00  |  |  |
| Red-Onions (Imp)     | Rs./Kg   | 130.00           | 130.00    | 130.00 | 107.00           | 108.00    | 103.00 | 160.00           | 160.00    | 160.00 | 117.00           | 118.00    | 113.00 |  |  |
| Big-Onions (local)   | Rs./Kg   | n.a.             | n.a.      | n.a.   |  |  |
| Big-Onions (Imp)     | Rs./Kg   | 56.00            | 65.00     | 60.00  | 51.00            | 63.00     | 53.00  | 78.00            | 90.00     | 80.00  | 61.00            | 73.00     | 63.00  |  |  |
| Potatoes (local)     | Rs./Kg   | 138.00           | 110.00    | 115.00 | n.a.             | 108.00    | n.a.   | 169.00           | 140.00    | 150.00 | n.a.             | 118.00    | n.a.   |  |  |
| Potatoes (Imp)       | Rs./Kg   | 73.00            | 75.00     | 70.00  |                  |           |        | 91.00            | 90.00     | 90.00  |                  |           |        |  |  |
| Dried Chillies (Imp) | Rs./Kg   | 280.00           | 280.00    | 280.00 | 268.00           | 288.00    | 278.00 | 330.00           | 330.00    | 325.00 | 278.00           | 298.00    | 288.00 |  |  |
| Coconut              | Rs./Nut  | 40.00            | 40.00     | 41.00  | 36.00            | 34.00     | 34.00  | 46.00            | 48.00     | 48.00  | 42.00            | 39.00     | 39.00  |  |  |
| Coconut oil          | Rs./Ltr  | 340.00           | 340.00    | 340.00 |                  |           |        | 360.00           | 360.00    | 360.00 |                  |           |        |  |  |
| Dhal                 | Rs./Kg   | 118.00           | 118.00    | 117.00 |                  |           |        | 128.00           | 128.00    | 128.00 |                  |           |        |  |  |
| Sugar                | Rs./Kg   | 96.00            | 96.00     | 96.00  |                  |           |        | 100.00           | 100.00    | 100.00 |                  |           |        |  |  |
| Eggs                 | Rs./Each | 18.50            | 18.50     | 18.50  |                  |           |        | 19.88            | 19.50     | 19.50  |                  |           |        |  |  |
| Katta                | Rs./Kg   | 880.00           | 880.00    | 880.00 |                  |           |        | 950.00           | 950.00    | 950.00 |                  |           |        |  |  |
| Sprats               | Rs./Kg   | 500.00           | 500.00    | 500.00 |                  |           |        | 550.00           | 550.00    | 550.00 |                  |           |        |  |  |