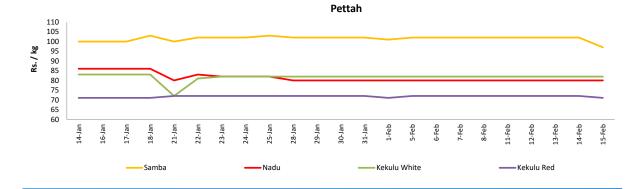

#### Wholesale and Retail Prices of Selected Food Commodities -2019-02-15

| Rice         | tice   |                  |             |       |                  |           |       |                  |           |        |  |  |  |
|--------------|--------|------------------|-------------|-------|------------------|-----------|-------|------------------|-----------|--------|--|--|--|
| ltem         |        |                  |             | Who   | Retail           |           |       |                  |           |        |  |  |  |
|              |        | Ma               | aradagahamu | ıla   |                  | Pettah    |       | Pettah           |           |        |  |  |  |
|              | Unit   | Previous<br>Week | Yesterday   | Today | Previous<br>Week | Yesterday | Today | Previous<br>Week | Yesterday | Today  |  |  |  |
| Samba        | Rs./Kg | 92.00            | 79.00       | 79.00 | 102.00           | 102.00    | 97.00 | 110.00           | 110.00    | 107.00 |  |  |  |
| Nadu         | Rs./Kg | 80.00            | 71.00       | 71.00 | 80.00            | 80.00     | 80.00 | 90.00            | 90.00     | 90.00  |  |  |  |
| Kekulu White | Rs./Kg | 76.00            | 72.00       | 72.00 | 82.00            | 82.00     | 82.00 | 90.00            | 90.00     | 90.00  |  |  |  |
| Kekulu Red   | Rs./Kg | 68.00            | 67.00       | 67.00 | 72.00            | 72.00     | 71.00 | 80.00            | 80.00     | 80.00  |  |  |  |