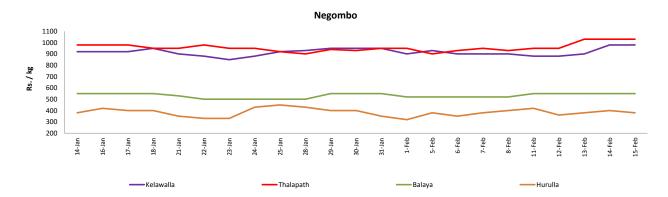

## Fish

 $\circ$  Prices of fish varieties increased in Negambo market due to  $low\ supply$  from  $North\ Western\ coastal$  area.

| Fish      | sh     |                  |            |        |                  |           |        |                  |            |        |                  |           |         |  |  |  |
|-----------|--------|------------------|------------|--------|------------------|-----------|--------|------------------|------------|--------|------------------|-----------|---------|--|--|--|
| Item      |        | Wholesale        |            |        |                  |           |        |                  |            | Retail |                  |           |         |  |  |  |
|           |        |                  | Peliyagoda |        |                  | Negombo   |        |                  | Peliyagoda |        | Negombo          |           |         |  |  |  |
|           | Unit   | Previous<br>Week | Yesterday  | Today  | Previous<br>Week | Yesterday | Today  | Previous<br>Week | Yesterday  | Today  | Previous<br>Week | Yesterday | Today   |  |  |  |
| Kelawalla | Rs./Kg | 595.00           | 500.00     | 500.00 | 628.00           | 650.00    | 650.00 | 885.00           | 800.00     | 800.00 | 908.00           | 980.00    | 980.00  |  |  |  |
| Thalapath | Rs./Kg | 680.00           | 630.00     | 630.00 | 710.00           | 750.00    | 750.00 | 860.00           | 800.00     | 800.00 | 928.00           | 1030.00   | 1030.00 |  |  |  |
| Balaya    | Rs./Kg | 275.00           | 300.00     | 300.00 | 300.00           | 330.00    | 350.00 | 375.00           | 400.00     | 400.00 | 520.00           | 550.00    | 550.00  |  |  |  |
| Paraw     | Rs./Kg | 570.00           | 550.00     | 550.00 | 575.00           | n.a.      | 620.00 | 870.00           | 850.00     | 850.00 | 803.00           | n.a.      | 920.00  |  |  |  |
| Salaya    | Rs./Kg | 145.00           | 170.00     | 170.00 | 168.00           | 150.00    | 160.00 | 190.00           | 200.00     | 200.00 | 238.00           | 230.00    | 220.00  |  |  |  |
| Hurulla   | Rs./Kg | 335.00           | 350.00     | 350.00 | 305.00           | 320.00    | 300.00 | 435.00           | 450.00     | 450.00 | 378.00           | 400.00    | 380.00  |  |  |  |