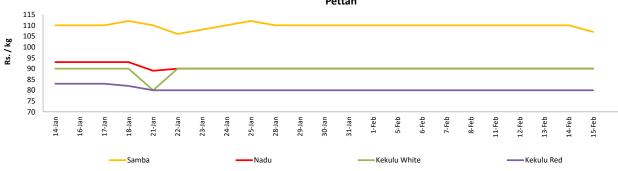

#### Wholesale and Retail Prices of Selected Food Commodities -2019-02-15

| Rice         | tice   |                  |             |       |                  |           |       |                  |           |        |  |  |  |
|--------------|--------|------------------|-------------|-------|------------------|-----------|-------|------------------|-----------|--------|--|--|--|
| ltem         |        |                  |             | Who   | Retail           |           |       |                  |           |        |  |  |  |
|              |        | Ma               | aradagahamu | ıla   |                  | Pettah    |       | Pettah           |           |        |  |  |  |
|              | Unit   | Previous<br>Week | Yesterday   | Today | Previous<br>Week | Yesterday | Today | Previous<br>Week | Yesterday | Today  |  |  |  |
| Samba        | Rs./Kg | 92.00            | 79.00       | 79.00 | 102.00           | 102.00    | 97.00 | 110.00           | 110.00    | 107.00 |  |  |  |
| Nadu         | Rs./Kg | 80.00            | 71.00       | 71.00 | 80.00            | 80.00     | 80.00 | 90.00            | 90.00     | 90.00  |  |  |  |
| Kekulu White | Rs./Kg | 76.00            | 72.00       | 72.00 | 82.00            | 82.00     | 82.00 | 90.00            | 90.00     | 90.00  |  |  |  |
| Kekulu Red   | Rs./Kg | 68.00            | 67.00       | 67.00 | 72.00            | 72.00     | 71.00 | 80.00            | 80.00     | 80.00  |  |  |  |