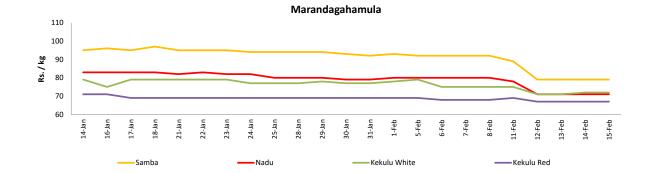

#### Rice

• Wholesale prices of rice varieties decreased significantly in Maradagahamula market as **new stocks** are being received from Kurunegala area.

#### Wholesale and Retail Prices of Selected Food Commodities -2019-02-15

| Rice         | tice   |                  |             |       |                  |           |       |                  |           |        |  |  |  |
|--------------|--------|------------------|-------------|-------|------------------|-----------|-------|------------------|-----------|--------|--|--|--|
| ltem         |        |                  |             | Who   | Retail           |           |       |                  |           |        |  |  |  |
|              |        | Ma               | aradagahamu | ıla   |                  | Pettah    |       | Pettah           |           |        |  |  |  |
|              | Unit   | Previous<br>Week | Yesterday   | Today | Previous<br>Week | Yesterday | Today | Previous<br>Week | Yesterday | Today  |  |  |  |
| Samba        | Rs./Kg | 92.00            | 79.00       | 79.00 | 102.00           | 102.00    | 97.00 | 110.00           | 110.00    | 107.00 |  |  |  |
| Nadu         | Rs./Kg | 80.00            | 71.00       | 71.00 | 80.00            | 80.00     | 80.00 | 90.00            | 90.00     | 90.00  |  |  |  |
| Kekulu White | Rs./Kg | 76.00            | 72.00       | 72.00 | 82.00            | 82.00     | 82.00 | 90.00            | 90.00     | 90.00  |  |  |  |
| Kekulu Red   | Rs./Kg | 68.00            | 67.00       | 67.00 | 72.00            | 72.00     | 71.00 | 80.00            | 80.00     | 80.00  |  |  |  |