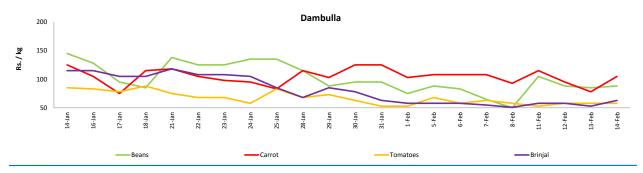

#### Vegetables

 Prices of vegetable varieties demonstrated mixed movements in both Pettah and Dambulla markets.

#### Wholesale and Retail Prices of Selected Food Commodities - 2019-02-14

**Vegetables** 

| ltem        |        |                  |           | Who   | olesale          |           | Retail |                  |           |        |                  |           |        |
|-------------|--------|------------------|-----------|-------|------------------|-----------|--------|------------------|-----------|--------|------------------|-----------|--------|
|             |        |                  | Pettah    |       |                  | Dambulla  |        |                  | Pettah    |        | Dambulla         |           |        |
|             | Unit   | Previous<br>Week | Yesterday | Today | Previous<br>Week | Yesterday | Today  | Previous<br>Week | Yesterday | Today  | Previous<br>Week | Yesterday | Today  |
| Beans       | Rs./Kg | 64.00            | 50.00     | 50.00 | 52.00            | 65.00     | 68.00  | 89.00            | 95.00     | 95.00  | 72.00            | 85.00     | 88.00  |
| Carrot      | Rs./Kg | 82.00            | 80.00     | 80.00 | 84.00            | 58.00     | 85.00  | 113.00           | 120.00    | 120.00 | 104.00           | 78.00     | 105.00 |
| Cabbage     | Rs./Kg | 40.00            | 45.00     | 45.00 | 21.00            | 17.00     | 18.00  | 67.00            | 75.00     | 70.00  | 41.00            | 37.00     | 38.00  |
| Tomatoes    | Rs./Kg | 52.00            | 40.00     | 40.00 | 42.00            | 38.00     | 38.00  | 81.00            | 80.00     | 75.00  | 62.00            | 58.00     | 58.00  |
| Brinjal     | Rs./Kg | 61.00            | 40.00     | 40.00 | 36.00            | 33.00     | 43.00  | 86.00            | 80.00     | 80.00  | 56.00            | 53.00     | 63.00  |
| Pumpkin     | Rs./Kg | 33.00            | 20.00     | 20.00 | 11.00            | 21.00     | 29.00  | 53.00            | 45.00     | 45.00  | 31.00            | 41.00     | 49.00  |
| Snake gourd | Rs./Kg | 48.00            | 45.00     | 45.00 | 38.00            | 38.00     | 38.00  | 76.00            | 75.00     | 75.00  | 58.00            | 58.00     | 58.00  |