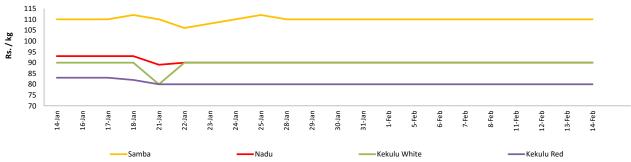

#### Rice

| ltem         | Unit   |                  |             | Who   | Retail           |           |        |                  |           |        |  |
|--------------|--------|------------------|-------------|-------|------------------|-----------|--------|------------------|-----------|--------|--|
|              |        | M                | aradagahamu | la    |                  | Pettah    |        | Pettah           |           |        |  |
|              |        | Previous<br>Week | Yesterday   | Today | Previous<br>Week | Yesterday | Today  | Previous<br>Week | Yesterday | Today  |  |
| Samba        | Rs./Kg | 92.00            | 79.00       | 79.00 | 102.00           | 102.00    | 102.00 | 110.00           | 110.00    | 110.00 |  |
| Nadu         | Rs./Kg | 80.00            | 71.00       | 71.00 | 80.00            | 80.00     | 80.00  | 90.00            | 90.00     | 90.00  |  |
| Kekulu White | Rs./Kg | 76.00            | 71.00       | 72.00 | 82.00            | 82.00     | 82.00  | 90.00            | 90.00     | 90.00  |  |
| Kekulu Red   | Rs./Kg | 68.00            | 67.00       | 67.00 | 72.00            | 72.00     | 72.00  | 80.00            | 80.00     | 80.00  |  |

Price increased by more than 5% compared to previous week average price.

Price decreased by more than 5% compared to previous week average price.