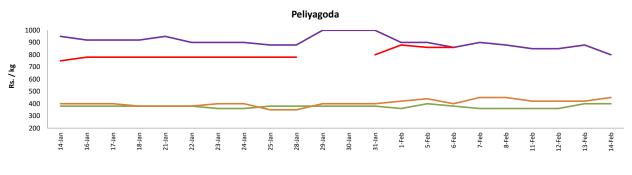

### Wholesale and Retail Prices of Selected Food Commodities - 2019-02-14

| ltem      |        |                  |            | Whol   | esale            |           | Retail |                  |            |        |                  |           |         |  |
|-----------|--------|------------------|------------|--------|------------------|-----------|--------|------------------|------------|--------|------------------|-----------|---------|--|
|           |        |                  | Peliyagoda |        |                  | Negombo   |        |                  | Peliyagoda |        | Negombo          |           |         |  |
|           | Unit   | Previous<br>Week | Yesterday  | Today  | Previous<br>Week | Yesterday | Today  | Previous<br>Week | Yesterday  | Today  | Previous<br>Week | Yesterday | Today   |  |
| Kelawalla | Rs./Kg | 595.00           | 570.00     | 500.00 | 628.00           | 620.00    | 650.00 | 885.00           | 880.00     | 800.00 | 908.00           | 900.00    | 980.00  |  |
| Thalapath | Rs./Kg | 680.00           | n.a.       | 630.00 | 710.00           | 750.00    | 750.00 | 860.00           | n.a.       | 800.00 | 928.00           | 1030.00   | 1030.00 |  |
| Balaya    | Rs./Kg | 275.00           | 300.00     | 300.00 | 300.00           | 320.00    | 330.00 | 375.00           | 400.00     | 400.00 | 520.00           | 550.00    | 550.00  |  |
| Paraw     | Rs./Kg | 570.00           | 600.00     | 550.00 | 575.00           | n.a.      | n.a.   | 870.00           | 900.00     | 850.00 | 803.00           | n.a.      | n.a.    |  |
| Salaya    | Rs./Kg | 145.00           | 140.00     | 170.00 | 168.00           | 170.00    | 150.00 | 190.00           | 180.00     | 200.00 | 238.00           | 250.00    | 230.00  |  |
| Hurulla   | Rs./Kg | 335.00           | 320.00     | 350.00 | 305.00           | 300.00    | 320.00 | 435.00           | 420.00     | 450.00 | 378.00           | 380.00    | 400.00  |  |

Price increased by more than 5% compared to previous week average price.

Price decreased by more than 5% compared to previous week average price.

----Kelawalla