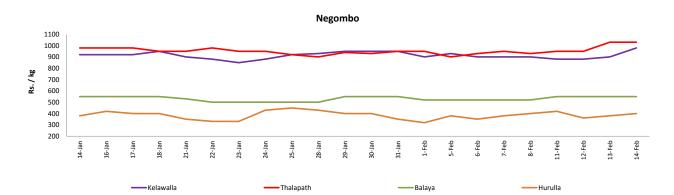

### Wholesale and Retail Prices of Selected Food Commodities - 2019-02-14

| ltem      |        |                  |            | Whol   | esale            |           | Retail |                  |            |        |                  |           |         |  |
|-----------|--------|------------------|------------|--------|------------------|-----------|--------|------------------|------------|--------|------------------|-----------|---------|--|
|           |        |                  | Peliyagoda |        |                  | Negombo   |        |                  | Peliyagoda |        | Negombo          |           |         |  |
|           | Unit   | Previous<br>Week | Yesterday  | Today  | Previous<br>Week | Yesterday | Today  | Previous<br>Week | Yesterday  | Today  | Previous<br>Week | Yesterday | Today   |  |
| Kelawalla | Rs./Kg | 595.00           | 570.00     | 500.00 | 628.00           | 620.00    | 650.00 | 885.00           | 880.00     | 800.00 | 908.00           | 900.00    | 980.00  |  |
| Thalapath | Rs./Kg | 680.00           | n.a.       | 630.00 | 710.00           | 750.00    | 750.00 | 860.00           | n.a.       | 800.00 | 928.00           | 1030.00   | 1030.00 |  |
| Balaya    | Rs./Kg | 275.00           | 300.00     | 300.00 | 300.00           | 320.00    | 330.00 | 375.00           | 400.00     | 400.00 | 520.00           | 550.00    | 550.00  |  |
| Paraw     | Rs./Kg | 570.00           | 600.00     | 550.00 | 575.00           | n.a.      | n.a.   | 870.00           | 900.00     | 850.00 | 803.00           | n.a.      | n.a.    |  |
| Salaya    | Rs./Kg | 145.00           | 140.00     | 170.00 | 168.00           | 170.00    | 150.00 | 190.00           | 180.00     | 200.00 | 238.00           | 250.00    | 230.00  |  |
| Hurulla   | Rs./Kg | 335.00           | 320.00     | 350.00 | 305.00           | 300.00    | 320.00 | 435.00           | 420.00     | 450.00 | 378.00           | 380.00    | 400.00  |  |

Price increased by more than 5% compared to previous week average price.

Price decreased by more than 5% compared to previous week average price.

----Kelawalla