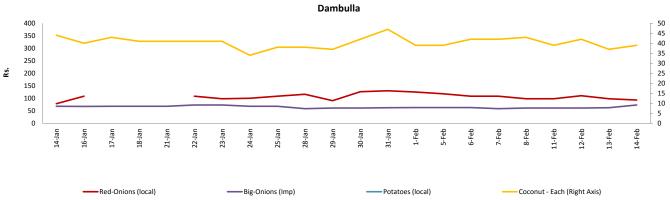

#### Other

- Price of Imported Big Onions increased in both Pettah and Dambulla markets due to low supply from India.
- Price of Local Potatoes decreased in Pettah market reportedly due to low demand.

<sup>&</sup>lt;sup>1</sup> Price developments are analysed compared to average prices of the previous week.

#### **Retail: Daily Prices**

— Balaya

— Hurulla

-Thalapath

|                      |          |                  |           | Whol   | esale            |           | Retail |                  |           |        |                  |           |        |
|----------------------|----------|------------------|-----------|--------|------------------|-----------|--------|------------------|-----------|--------|------------------|-----------|--------|
| Item                 | Unit     |                  | Pettah    |        |                  | Dambulla  |        |                  | Pettah    |        | Dambulla         |           |        |
|                      | Oilit    | Previous<br>Week | Yesterday | Today  |
| Red-Onions (local)   | Rs./Kg   | n.a.             | n.a.      | n.a.   | 97.00            | 88.00     | 83.00  | n.a.             | n.a.      | n.a.   | 108.00           | 98.00     | 93.00  |
| Red-Onions (Imp)     | Rs./Kg   | 130.00           | 130.00    | 130.00 | 107.00           | 98.00     | 108.00 | 160.00           | 160.00    | 160.00 | 117.00           | 108.00    | 118.00 |
| Big-Onions (local)   | Rs./Kg   | n.a.             | n.a.      | n.a.   |
| Big-Onions (Imp)     | Rs./Kg   | 56.00            | 65.00     | 65.00  | 51.00            | 52.00     | 63.00  | 78.00            | 90.00     | 90.00  | 61.00            | 62.00     | 73.00  |
| Potatoes (local)     | Rs./Kg   | 138.00           | 140.00    | 110.00 | n.a.             | n.a.      | 108.00 | 169.00           | 175.00    | 140.00 | n.a.             | n.a.      | 118.00 |
| Potatoes (Imp)       | Rs./Kg   | 73.00            | 75.00     | 75.00  |                  |           |        | 91.00            | 90.00     | 90.00  |                  |           |        |
| Dried Chillies (Imp) | Rs./Kg   | 280.00           | 280.00    | 280.00 | 268.00           | 278.00    | 288.00 | 330.00           | 330.00    | 330.00 | 278.00           | 288.00    | 298.00 |
| Coconut              | Rs./Nut  | 40.00            | 40.00     | 40.00  | 36.00            | 33.00     | 34.00  | 46.00            | 48.00     | 48.00  | 42.00            | 37.00     | 39.00  |
| Coconut oil          | Rs./Ltr  | 340.00           | 340.00    | 340.00 |                  |           |        | 360.00           | 360.00    | 360.00 |                  |           |        |
| Dhal                 | Rs./Kg   | 118.00           | 118.00    | 118.00 |                  |           |        | 128.00           | 128.00    | 128.00 |                  |           |        |
| Sugar                | Rs./Kg   | 96.00            | 96.00     | 96.00  |                  |           |        | 100.00           | 100.00    | 100.00 |                  |           |        |
| Eggs                 | Rs./Each | 18.50            | 18.50     | 18.50  |                  |           |        | 19.88            | 19.50     | 19.50  |                  |           |        |
| Katta                | Rs./Kg   | 880.00           | 880.00    | 880.00 |                  |           |        | 950.00           | 950.00    | 950.00 |                  |           |        |
| Sprats               | Rs./Kg   | 500.00           | 500.00    | 500.00 |                  |           |        | 550.00           | 550.00    | 550.00 |                  |           |        |

Price increased by more than 5% compared to previous week average price. Price decreased by more than 5% compared to previous week average price.