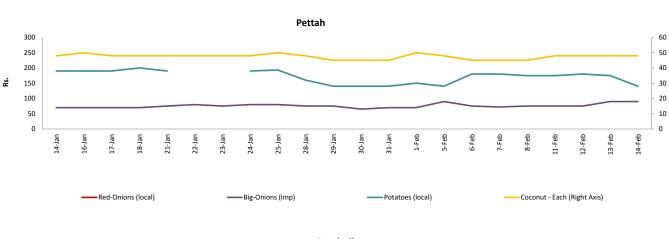

#### Other

- Price of Imported Big Onions increased in both Pettah and Dambulla markets due to low supply from India.
- Price of Local Potatoes decreased in Pettah market reportedly due to low demand.

<sup>&</sup>lt;sup>1</sup> Price developments are analysed compared to average prices of the previous week.

#### **Retail: Daily Prices**

— Balaya

— Hurulla

-Thalapath

|                      |          |                  |           | Whol   | esale            |           | Retail |                  |           |        |                  |           |        |
|----------------------|----------|------------------|-----------|--------|------------------|-----------|--------|------------------|-----------|--------|------------------|-----------|--------|
| Item                 | Unit     |                  | Pettah    |        |                  | Dambulla  |        |                  | Pettah    |        | Dambulla         |           |        |
|                      | Oilit    | Previous<br>Week | Yesterday | Today  |
| Red-Onions (local)   | Rs./Kg   | n.a.             | n.a.      | n.a.   | 97.00            | 88.00     | 83.00  | n.a.             | n.a.      | n.a.   | 108.00           | 98.00     | 93.00  |
| Red-Onions (Imp)     | Rs./Kg   | 130.00           | 130.00    | 130.00 | 107.00           | 98.00     | 108.00 | 160.00           | 160.00    | 160.00 | 117.00           | 108.00    | 118.00 |
| Big-Onions (local)   | Rs./Kg   | n.a.             | n.a.      | n.a.   |
| Big-Onions (Imp)     | Rs./Kg   | 56.00            | 65.00     | 65.00  | 51.00            | 52.00     | 63.00  | 78.00            | 90.00     | 90.00  | 61.00            | 62.00     | 73.00  |
| Potatoes (local)     | Rs./Kg   | 138.00           | 140.00    | 110.00 | n.a.             | n.a.      | 108.00 | 169.00           | 175.00    | 140.00 | n.a.             | n.a.      | 118.00 |
| Potatoes (Imp)       | Rs./Kg   | 73.00            | 75.00     | 75.00  |                  |           |        | 91.00            | 90.00     | 90.00  |                  |           |        |
| Dried Chillies (Imp) | Rs./Kg   | 280.00           | 280.00    | 280.00 | 268.00           | 278.00    | 288.00 | 330.00           | 330.00    | 330.00 | 278.00           | 288.00    | 298.00 |
| Coconut              | Rs./Nut  | 40.00            | 40.00     | 40.00  | 36.00            | 33.00     | 34.00  | 46.00            | 48.00     | 48.00  | 42.00            | 37.00     | 39.00  |
| Coconut oil          | Rs./Ltr  | 340.00           | 340.00    | 340.00 |                  |           |        | 360.00           | 360.00    | 360.00 |                  |           |        |
| Dhal                 | Rs./Kg   | 118.00           | 118.00    | 118.00 |                  |           |        | 128.00           | 128.00    | 128.00 |                  |           |        |
| Sugar                | Rs./Kg   | 96.00            | 96.00     | 96.00  |                  |           |        | 100.00           | 100.00    | 100.00 |                  |           |        |
| Eggs                 | Rs./Each | 18.50            | 18.50     | 18.50  |                  |           |        | 19.88            | 19.50     | 19.50  |                  |           |        |
| Katta                | Rs./Kg   | 880.00           | 880.00    | 880.00 |                  |           |        | 950.00           | 950.00    | 950.00 |                  |           |        |
| Sprats               | Rs./Kg   | 500.00           | 500.00    | 500.00 |                  |           |        | 550.00           | 550.00    | 550.00 |                  |           |        |

Price increased by more than 5% compared to previous week average price. Price decreased by more than 5% compared to previous week average price.