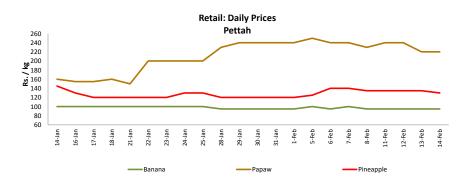

#### **Fruits**

- Price of Papaws decreased due to favourable supply from Embilipitiya area.
- o Price of Oranges increased due to availability of larger varieties.

#### **Fruits**

|               |          |          | Wholesale  |        | Retail   |            |        |  |  |  |  |  |  |
|---------------|----------|----------|------------|--------|----------|------------|--------|--|--|--|--|--|--|
| Item          | Unit     | Pettah   |            |        |          |            |        |  |  |  |  |  |  |
|               | O.I.I.   | Previous | 2019.02.01 | Todav  | Previous | 2019.02.01 | Today  |  |  |  |  |  |  |
|               |          | Week     | 2013.02.01 | loudy  | Week     | 2013.02.01 | ·ouuy  |  |  |  |  |  |  |
| Banana (Sour) | Rs./Kg   | 56.00    | 55.00      | 55.00  | 98.00    | 95.00      | 95.00  |  |  |  |  |  |  |
| Papaw         | Rs./Kg   | 199.00   | 180.00     | 180.00 | 240.00   | 220.00     | 220.00 |  |  |  |  |  |  |
| Pineapple     | Rs./Kg   | 98.00    | 100.00     | 100.00 | 135.00   | 135.00     | 130.00 |  |  |  |  |  |  |
| Apple (Imp)   | Rs./Each |          |            |        | 35.00    | 35.00      | 35.00  |  |  |  |  |  |  |
| Orange (Imp)  | Rs./Each |          |            |        | 35.00    | 38.00      | 38.00  |  |  |  |  |  |  |