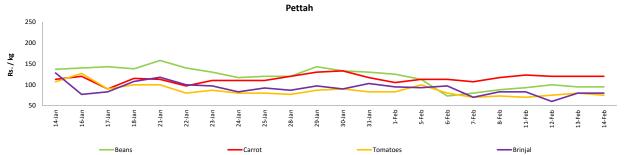

#### Vegetables

 Prices of vegetable varieties demonstrated mixed movements in both Pettah and Dambulla markets.

#### Wholesale and Retail Prices of Selected Food Commodities - 2019-02-14

**Vegetables** 

| ltem        |        |                  |           | Who   | olesale          |           | Retail |                  |           |        |                  |           |        |
|-------------|--------|------------------|-----------|-------|------------------|-----------|--------|------------------|-----------|--------|------------------|-----------|--------|
|             |        |                  | Pettah    |       |                  | Dambulla  |        |                  | Pettah    |        | Dambulla         |           |        |
|             | Unit   | Previous<br>Week | Yesterday | Today | Previous<br>Week | Yesterday | Today  | Previous<br>Week | Yesterday | Today  | Previous<br>Week | Yesterday | Today  |
| Beans       | Rs./Kg | 64.00            | 50.00     | 50.00 | 52.00            | 65.00     | 68.00  | 89.00            | 95.00     | 95.00  | 72.00            | 85.00     | 88.00  |
| Carrot      | Rs./Kg | 82.00            | 80.00     | 80.00 | 84.00            | 58.00     | 85.00  | 113.00           | 120.00    | 120.00 | 104.00           | 78.00     | 105.00 |
| Cabbage     | Rs./Kg | 40.00            | 45.00     | 45.00 | 21.00            | 17.00     | 18.00  | 67.00            | 75.00     | 70.00  | 41.00            | 37.00     | 38.00  |
| Tomatoes    | Rs./Kg | 52.00            | 40.00     | 40.00 | 42.00            | 38.00     | 38.00  | 81.00            | 80.00     | 75.00  | 62.00            | 58.00     | 58.00  |
| Brinjal     | Rs./Kg | 61.00            | 40.00     | 40.00 | 36.00            | 33.00     | 43.00  | 86.00            | 80.00     | 80.00  | 56.00            | 53.00     | 63.00  |
| Pumpkin     | Rs./Kg | 33.00            | 20.00     | 20.00 | 11.00            | 21.00     | 29.00  | 53.00            | 45.00     | 45.00  | 31.00            | 41.00     | 49.00  |
| Snake gourd | Rs./Kg | 48.00            | 45.00     | 45.00 | 38.00            | 38.00     | 38.00  | 76.00            | 75.00     | 75.00  | 58.00            | 58.00     | 58.00  |