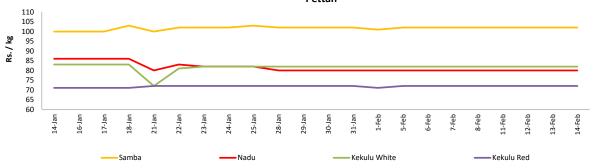

#### Rice

| ltem         | Unit   |                  |             | Who   | Retail           |           |        |                  |           |        |  |
|--------------|--------|------------------|-------------|-------|------------------|-----------|--------|------------------|-----------|--------|--|
|              |        | M                | aradagahamu | la    |                  | Pettah    |        | Pettah           |           |        |  |
|              |        | Previous<br>Week | Yesterday   | Today | Previous<br>Week | Yesterday | Today  | Previous<br>Week | Yesterday | Today  |  |
| Samba        | Rs./Kg | 92.00            | 79.00       | 79.00 | 102.00           | 102.00    | 102.00 | 110.00           | 110.00    | 110.00 |  |
| Nadu         | Rs./Kg | 80.00            | 71.00       | 71.00 | 80.00            | 80.00     | 80.00  | 90.00            | 90.00     | 90.00  |  |
| Kekulu White | Rs./Kg | 76.00            | 71.00       | 72.00 | 82.00            | 82.00     | 82.00  | 90.00            | 90.00     | 90.00  |  |
| Kekulu Red   | Rs./Kg | 68.00            | 67.00       | 67.00 | 72.00            | 72.00     | 72.00  | 80.00            | 80.00     | 80.00  |  |

Price increased by more than 5% compared to previous week average price.

Price decreased by more than 5% compared to previous week average price.