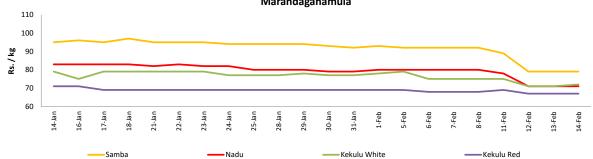

#### Rice

o Wholesale prices of rice varieties decreased significantly in Maradagahamula market as new stocks are being received from Kurunegala area.

#### Rice

| ltem         | Unit   |                  |             | Who   | Retail           |           |        |                  |           |        |  |
|--------------|--------|------------------|-------------|-------|------------------|-----------|--------|------------------|-----------|--------|--|
|              |        | M                | aradagahamu | la    |                  | Pettah    |        | Pettah           |           |        |  |
|              |        | Previous<br>Week | Yesterday   | Today | Previous<br>Week | Yesterday | Today  | Previous<br>Week | Yesterday | Today  |  |
| Samba        | Rs./Kg | 92.00            | 79.00       | 79.00 | 102.00           | 102.00    | 102.00 | 110.00           | 110.00    | 110.00 |  |
| Nadu         | Rs./Kg | 80.00            | 71.00       | 71.00 | 80.00            | 80.00     | 80.00  | 90.00            | 90.00     | 90.00  |  |
| Kekulu White | Rs./Kg | 76.00            | 71.00       | 72.00 | 82.00            | 82.00     | 82.00  | 90.00            | 90.00     | 90.00  |  |
| Kekulu Red   | Rs./Kg | 68.00            | 67.00       | 67.00 | 72.00            | 72.00     | 72.00  | 80.00            | 80.00     | 80.00  |  |

Price increased by more than 5% compared to previous week average price.

Price decreased by more than 5% compared to previous week average price.