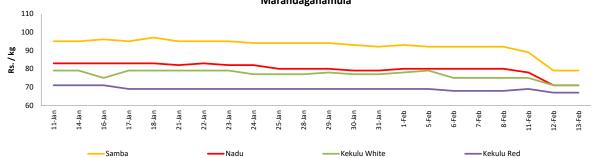

### Rice

o Wholesale prices of rice varieties decreased in Maradagahamula market as **new stocks** are being received from Kurunegala area.

### Rice

| Item         |        |                  |           | Who   | Retail           |           |        |                  |           |        |  |
|--------------|--------|------------------|-----------|-------|------------------|-----------|--------|------------------|-----------|--------|--|
|              |        | Maradagahamula   |           |       |                  | Pettah    |        | Pettah           |           |        |  |
|              | Unit   | Previous<br>Week | Yesterday | Today | Previous<br>Week | Yesterday | Today  | Previous<br>Week | Yesterday | Today  |  |
| Samba        | Rs./Kg | 92.00            | 79.00     | 79.00 | 102.00           | 102.00    | 102.00 | 110.00           | 110.00    | 110.00 |  |
| Nadu         | Rs./Kg | 80.00            | 71.00     | 71.00 | 80.00            | 80.00     | 80.00  | 90.00            | 90.00     | 90.00  |  |
| Kekulu White | Rs./Kg | 76.00            | 71.00     | 71.00 | 82.00            | 82.00     | 82.00  | 90.00            | 90.00     | 90.00  |  |
| Kekulu Red   | Rs./Kg | 68.00            | 67.00     | 67.00 | 72.00            | 72.00     | 72.00  | 80.00            | 80.00     | 80.00  |  |