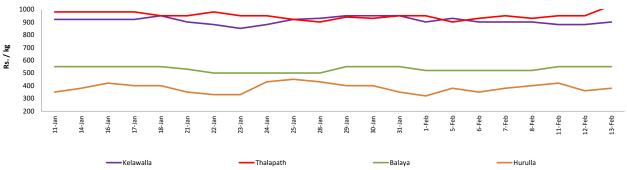

### Wholesale and Retail Prices of Selected Food Commodities - 2019-02-13

| F | ic | h |
|---|----|---|
|   | 13 | ш |

|           |        |                  |           | Whol               | esale            |           | Retail |                  |           |         |                  |           |         |  |
|-----------|--------|------------------|-----------|--------------------|------------------|-----------|--------|------------------|-----------|---------|------------------|-----------|---------|--|
|           |        | Peliyagoda       |           | Peliyagoda Negombo |                  |           |        | Peliyagoda       |           | Negombo |                  |           |         |  |
| Item      | Unit   | Previous<br>Week | Yesterday | Today              | Previous<br>Week | Yesterday | Today  | Previous<br>Week | Yesterday | Today   | Previous<br>Week | Yesterday | Today   |  |
| Kelawalla | Rs./Kg | 595.00           | 550.00    | 570.00             | 628.00           | 600.00    | 620.00 | 885.00           | 850.00    | 880.00  | 908.00           | 880.00    | 900.00  |  |
| Thalapath | Rs./Kg | 680.00           | n.a.      | n.a.               | 710.00           | 740.00    | 750.00 | 860.00           | n.a.      | n.a.    | 928.00           | 950.00    | 1030.00 |  |
| Balaya    | Rs./Kg | 275.00           | 260.00    | 300.00             | 300.00           | 320.00    | 320.00 | 375.00           | 360.00    | 400.00  | 520.00           | 550.00    | 550.00  |  |
| Paraw     | Rs./Kg | 570.00           | 550.00    | 600.00             | 575.00           | 550.00    | n.a.   | 870.00           | 850.00    | 900.00  | 803.00           | 780.00    | n.a.    |  |
| Salaya    | Rs./Kg | 145.00           | 120.00    | 140.00             | 168.00           | 150.00    | 170.00 | 190.00           | 150.00    | 180.00  | 238.00           | 220.00    | 250.00  |  |
| Hurulla   | Rs./Kg | 335.00           | 320.00    | 320.00             | 305.00           | 260.00    | 300.00 | 435.00           | 420.00    | 420.00  | 378.00           | 360.00    | 380.00  |  |

Price increased by more than 5% compared to previous week average price.

Price decreased by more than 5% compared to previous week average price.