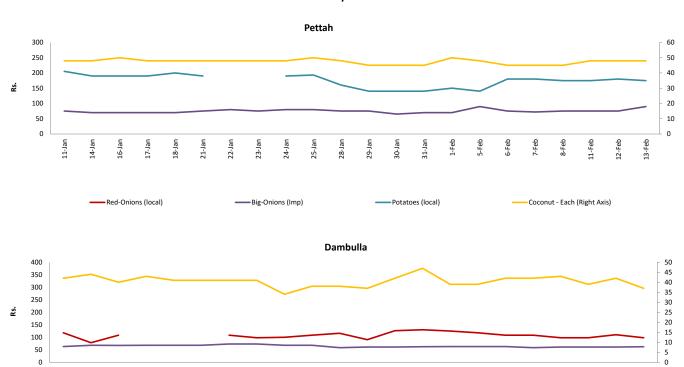

### **Retail: Daily Prices**

150 100 50

|                      |          |                  |           | Whol   | esale            |           |        |                  |           | Ret    | ail              |           |        |
|----------------------|----------|------------------|-----------|--------|------------------|-----------|--------|------------------|-----------|--------|------------------|-----------|--------|
| Item                 | Unit     |                  | Pettah    |        |                  | Dambulla  |        |                  | Pettah    |        |                  | Dambulla  |        |
|                      | Oilit    | Previous<br>Week | Yesterday | Today  |
| Red-Onions (local)   | Rs./Kg   | n.a.             | n.a.      | n.a.   | 97.00            | 100.00    | 88.00  | n.a.             | n.a.      | n.a.   | 108.00           | 110.00    | 98.00  |
| Red-Onions (Imp)     | Rs./Kg   | 130.00           | 130.00    | 130.00 | 107.00           | 88.00     | 98.00  | 160.00           | 160.00    | 160.00 | 117.00           | 98.00     | 108.00 |
| Big-Onions (local)   | Rs./Kg   | n.a.             | n.a.      | n.a.   |
| Big-Onions (Imp)     | Rs./Kg   | 56.00            | 51.00     | 65.00  | 51.00            | 51.00     | 52.00  | 78.00            | 75.00     | 90.00  | 61.00            | 61.00     | 62.00  |
| Potatoes (local)     | Rs./Kg   | 138.00           | 140.00    | 140.00 | n.a.             | n.a.      | n.a.   | 169.00           | 180.00    | 175.00 | n.a.             | n.a.      | n.a.   |
| Potatoes (Imp)       | Rs./Kg   | 73.00            | 70.00     | 75.00  |                  |           |        | 91.00            | 85.00     | 90.00  |                  |           |        |
| Dried Chillies (Imp) | Rs./Kg   | 280.00           | 280.00    | 280.00 | 268.00           | 268.00    | 278.00 | 330.00           | 330.00    | 330.00 | 278.00           | 278.00    | 288.00 |
| Coconut              | Rs./Nut  | 40.00            | 40.00     | 40.00  | 36.00            | 37.00     | 33.00  | 46.00            | 48.00     | 48.00  | 42.00            | 42.00     | 37.00  |
| Coconut oil          | Rs./Ltr  | 340.00           | 340.00    | 340.00 |                  |           |        | 360.00           | 360.00    | 360.00 |                  |           |        |
| Dhal                 | Rs./Kg   | 118.00           | 118.00    | 118.00 |                  |           |        | 128.00           | 128.00    | 128.00 |                  |           |        |
| Sugar                | Rs./Kg   | 96.00            | 96.00     | 96.00  |                  |           |        | 100.00           | 100.00    | 100.00 |                  |           |        |
| Eggs                 | Rs./Each | 18.50            | 18.50     | 18.50  |                  |           |        | 19.88            | 19.50     | 19.50  |                  |           |        |
| Katta                | Rs./Kg   | 880.00           | 880.00    | 880.00 |                  |           |        | 950.00           | 950.00    | 950.00 |                  |           |        |
| Sprats               | Rs./Kg   | 500.00           | 500.00    | 500.00 |                  |           |        | 550.00           | 550.00    | 550.00 |                  |           |        |

Price increased by more than 5% compared to previous week average price. Price decreased by more than 5% compared to previous week average price.