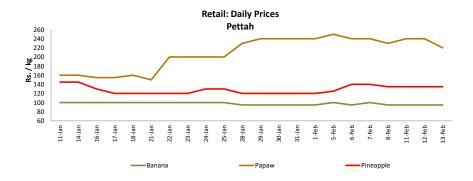

### **Fruits**

- Price of Papaws decreased due to favourable supply from Embilipitiya area.
- o Price of Oranges increased due to availability of larger varieties.

### **Fruits**

|               |          |          | Wholesale           |        | Retail   |            |        |  |  |
|---------------|----------|----------|---------------------|--------|----------|------------|--------|--|--|
| ltem          | Unit     |          |                     | Pe     | ettah    |            |        |  |  |
|               | Oille    | Previous | Previous 2019.02.01 |        | Previous | 2019.02.01 | Today  |  |  |
|               |          | Week     | 2019.02.01          | Today  | Week     | 2019.02.01 | loudy  |  |  |
| Banana (Sour) | Rs./Kg   | 56.00    | 60.00               | 55.00  | 98.00    | 95.00      | 95.00  |  |  |
| Papaw         | Rs./Kg   | 199.00   | 200.00              | 180.00 | 240.00   | 240.00     | 220.00 |  |  |
| Pineapple     | Rs./Kg   | 98.00    | 100.00              | 100.00 | 135.00   | 135.00     | 135.00 |  |  |
| Apple (Imp)   | Rs./Each |          |                     |        | 35.00    | 35.00      | 35.00  |  |  |
| Orange (Imp)  | Rs./Each |          |                     |        | 35.00    | 35.00      | 38.00  |  |  |