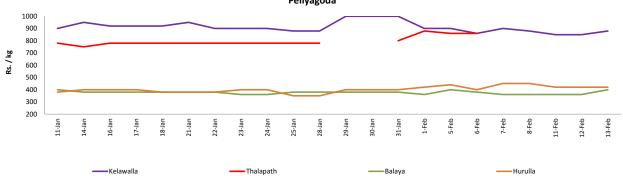

### Wholesale and Retail Prices of Selected Food Commodities - 2019-02-13

| F | ic | h |
|---|----|---|
|   | 13 | ш |

|           |        |                  |           | Whol               | esale            |           | Retail |                  |           |         |                  |           |         |  |
|-----------|--------|------------------|-----------|--------------------|------------------|-----------|--------|------------------|-----------|---------|------------------|-----------|---------|--|
|           |        | Peliyagoda       |           | Peliyagoda Negombo |                  |           |        | Peliyagoda       |           | Negombo |                  |           |         |  |
| Item      | Unit   | Previous<br>Week | Yesterday | Today              | Previous<br>Week | Yesterday | Today  | Previous<br>Week | Yesterday | Today   | Previous<br>Week | Yesterday | Today   |  |
| Kelawalla | Rs./Kg | 595.00           | 550.00    | 570.00             | 628.00           | 600.00    | 620.00 | 885.00           | 850.00    | 880.00  | 908.00           | 880.00    | 900.00  |  |
| Thalapath | Rs./Kg | 680.00           | n.a.      | n.a.               | 710.00           | 740.00    | 750.00 | 860.00           | n.a.      | n.a.    | 928.00           | 950.00    | 1030.00 |  |
| Balaya    | Rs./Kg | 275.00           | 260.00    | 300.00             | 300.00           | 320.00    | 320.00 | 375.00           | 360.00    | 400.00  | 520.00           | 550.00    | 550.00  |  |
| Paraw     | Rs./Kg | 570.00           | 550.00    | 600.00             | 575.00           | 550.00    | n.a.   | 870.00           | 850.00    | 900.00  | 803.00           | 780.00    | n.a.    |  |
| Salaya    | Rs./Kg | 145.00           | 120.00    | 140.00             | 168.00           | 150.00    | 170.00 | 190.00           | 150.00    | 180.00  | 238.00           | 220.00    | 250.00  |  |
| Hurulla   | Rs./Kg | 335.00           | 320.00    | 320.00             | 305.00           | 260.00    | 300.00 | 435.00           | 420.00    | 420.00  | 378.00           | 360.00    | 380.00  |  |

Price increased by more than 5% compared to previous week average price.

Price decreased by more than 5% compared to previous week average price.