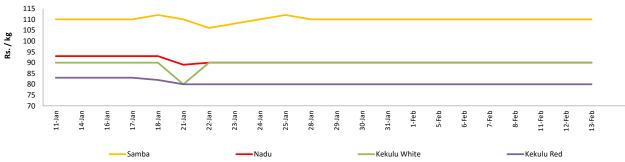

### Rice

| Item         |        |                  |           | Who   | Retail           |           |        |                  |           |        |  |
|--------------|--------|------------------|-----------|-------|------------------|-----------|--------|------------------|-----------|--------|--|
|              |        | Maradagahamula   |           |       |                  | Pettah    |        | Pettah           |           |        |  |
|              | Unit   | Previous<br>Week | Yesterday | Today | Previous<br>Week | Yesterday | Today  | Previous<br>Week | Yesterday | Today  |  |
| Samba        | Rs./Kg | 92.00            | 79.00     | 79.00 | 102.00           | 102.00    | 102.00 | 110.00           | 110.00    | 110.00 |  |
| Nadu         | Rs./Kg | 80.00            | 71.00     | 71.00 | 80.00            | 80.00     | 80.00  | 90.00            | 90.00     | 90.00  |  |
| Kekulu White | Rs./Kg | 76.00            | 71.00     | 71.00 | 82.00            | 82.00     | 82.00  | 90.00            | 90.00     | 90.00  |  |
| Kekulu Red   | Rs./Kg | 68.00            | 67.00     | 67.00 | 72.00            | 72.00     | 72.00  | 80.00            | 80.00     | 80.00  |  |

Price increased by more than 5% compared to previous week average price.

-Samba

Price decreased by more than 5% compared to previous week average price.