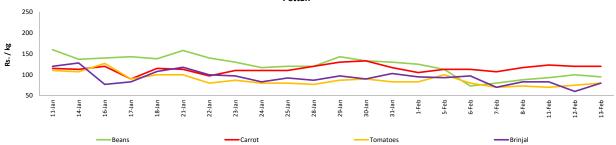

### Vegetables

 Prices of vegetable varieties demonstrated mixed movements in both Pettah and Dambulla markets.

### Wholesale and Retail Prices of Selected Food Commodities - 2019-02-13

|             |        |                  |           | Who   | olesale          |           | Retail |                  |           |        |                  |           |       |
|-------------|--------|------------------|-----------|-------|------------------|-----------|--------|------------------|-----------|--------|------------------|-----------|-------|
| Item        |        |                  | Pettah    |       |                  | Dambulla  |        |                  | Pettah    |        | Dambulla         |           |       |
|             | Unit   | Previous<br>Week | Yesterday | Today | Previous<br>Week | Yesterday | Today  | Previous<br>Week | Yesterday | Today  | Previous<br>Week | Yesterday | Today |
| Beans       | Rs./Kg | 64.00            | 45.00     | 50.00 | 52.00            | 68.00     | 65.00  | 89.00            | 100.00    | 95.00  | 72.00            | 88.00     | 85.00 |
| Carrot      | Rs./Kg | 82.00            | 80.00     | 80.00 | 84.00            | 75.00     | 58.00  | 113.00           | 120.00    | 120.00 | 104.00           | 95.00     | 78.00 |
| Cabbage     | Rs./Kg | 40.00            | 45.00     | 45.00 | 21.00            | 28.00     | 17.00  | 67.00            | 75.00     | 75.00  | 41.00            | 48.00     | 37.00 |
| Tomatoes    | Rs./Kg | 52.00            | 40.00     | 40.00 | 42.00            | 38.00     | 38.00  | 81.00            | 75.00     | 80.00  | 62.00            | 58.00     | 58.00 |
| Brinjal     | Rs./Kg | 61.00            | 30.00     | 40.00 | 36.00            | 38.00     | 33.00  | 86.00            | 60.00     | 80.00  | 56.00            | 58.00     | 53.00 |
| Pumpkin     | Rs./Kg | 33.00            | 20.00     | 20.00 | 11.00            | 14.00     | 21.00  | 53.00            | 45.00     | 45.00  | 31.00            | 34.00     | 41.00 |
| Snake gourd | Rs./Kg | 48.00            | 45.00     | 45.00 | 38.00            | 38.00     | 38.00  | 76.00            | 75.00     | 75.00  | 58.00            | 58.00     | 58.00 |