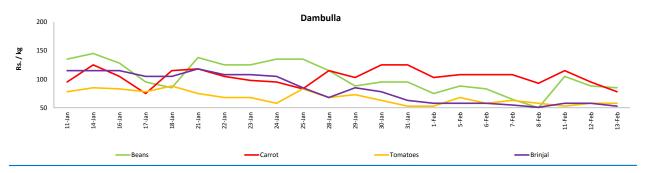

### Vegetables

 Prices of vegetable varieties demonstrated mixed movements in both Pettah and Dambulla markets.

### Wholesale and Retail Prices of Selected Food Commodities - 2019-02-13

|             |        |                  |           | Who   | olesale          |           | Retail |                  |           |        |                  |           |       |
|-------------|--------|------------------|-----------|-------|------------------|-----------|--------|------------------|-----------|--------|------------------|-----------|-------|
| Item        |        |                  | Pettah    |       |                  | Dambulla  |        |                  | Pettah    |        | Dambulla         |           |       |
|             | Unit   | Previous<br>Week | Yesterday | Today | Previous<br>Week | Yesterday | Today  | Previous<br>Week | Yesterday | Today  | Previous<br>Week | Yesterday | Today |
| Beans       | Rs./Kg | 64.00            | 45.00     | 50.00 | 52.00            | 68.00     | 65.00  | 89.00            | 100.00    | 95.00  | 72.00            | 88.00     | 85.00 |
| Carrot      | Rs./Kg | 82.00            | 80.00     | 80.00 | 84.00            | 75.00     | 58.00  | 113.00           | 120.00    | 120.00 | 104.00           | 95.00     | 78.00 |
| Cabbage     | Rs./Kg | 40.00            | 45.00     | 45.00 | 21.00            | 28.00     | 17.00  | 67.00            | 75.00     | 75.00  | 41.00            | 48.00     | 37.00 |
| Tomatoes    | Rs./Kg | 52.00            | 40.00     | 40.00 | 42.00            | 38.00     | 38.00  | 81.00            | 75.00     | 80.00  | 62.00            | 58.00     | 58.00 |
| Brinjal     | Rs./Kg | 61.00            | 30.00     | 40.00 | 36.00            | 38.00     | 33.00  | 86.00            | 60.00     | 80.00  | 56.00            | 58.00     | 53.00 |
| Pumpkin     | Rs./Kg | 33.00            | 20.00     | 20.00 | 11.00            | 14.00     | 21.00  | 53.00            | 45.00     | 45.00  | 31.00            | 34.00     | 41.00 |
| Snake gourd | Rs./Kg | 48.00            | 45.00     | 45.00 | 38.00            | 38.00     | 38.00  | 76.00            | 75.00     | 75.00  | 58.00            | 58.00     | 58.00 |