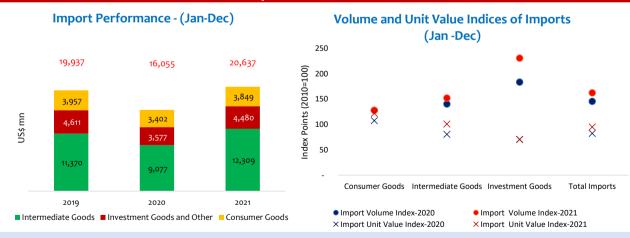

### Import Performance

Expenditure on imports increased notably during the year 2021, on a year-on-year basis, resulted from higher expenditure incurred on all major categories. Meanwhile, the import volume index and unit value index increased by 11.5 per cent and 15.2 per cent, respectively,(year-on-year), in 2021.