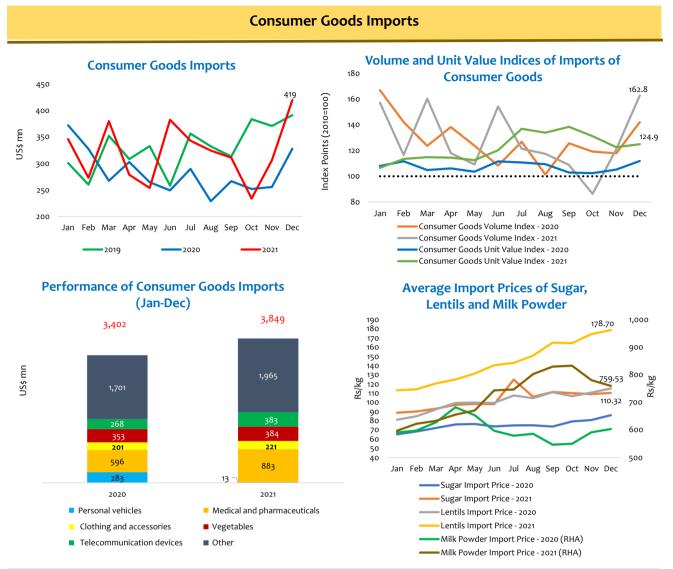

TRADE AND COMMODITY STUDIES DIVISION / ECONOMIC RESEARCH DEPARTMENT

Despite the decline in expenditure on personal vehicles, expenditure on the importation of consumer goods increased in 2021, compared to the previous year, mainly due to higher imports of non-food consumer goods, driven by medical and pharmaceuticals, telecommunication devices and home appliances. Expenditure on food and beverages also increased in 2021 with higher expenditure on importation of oils and fats, cereals and milling industry products and rubber products, although import expenditure on seafood, dairy products and beverages decreased.