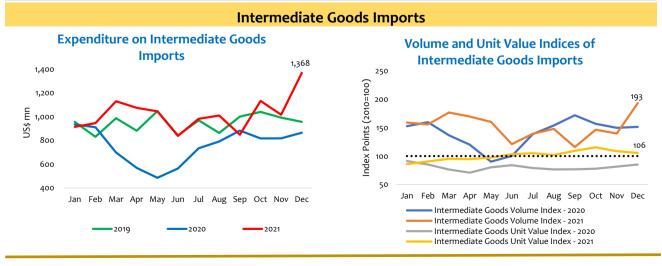

Import expenditure on intermediate goods increased significantly during the year 2021, compared to 2020, mainly due to the higher expenses incurred on imports of fuel, textiles and textile articles, base metals, chemical products and plastics and articles thereof. However, import expenditure on fertiliser, unmanufactured tobacco and mineral products decreased in 2021.