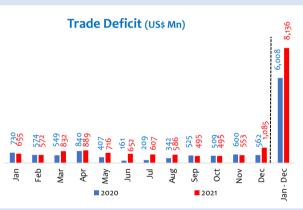

The deficit in the trade account widened in December 2021 to US dollars 1,085 million in comparison to US dollars 562 million recorded in December 2020.