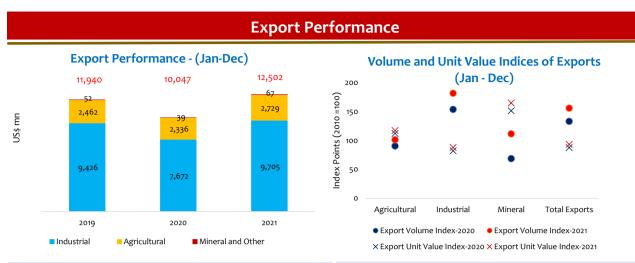

## Major Export and Import Categories - (Jan-Dec 2021)

TRADE AND COMMODITY STUDIES DIVISION / ECONOMIC RESEARCH DEPARTMENT

VOLUME 03 ISSUE 12

Earnings from exports increased during the year 2021, compared to 2020, due to the increase in earnings from all major categories of exports.

The export volume index and unit value index increased by 17.1 per cent and 6.2 per cent, respectively, on a year-on-year basis, in 2021.

Volume and Unit Value Indices of Agricultural Exports

**Investment Goods Imports** 

269.3

73.3

VOLUME 03 ISSUE 12

| Summary of External Trade Statistics (a) |                                     |             |             |                     |                 |                 |                     |  |
|------------------------------------------|-------------------------------------|-------------|-------------|---------------------|-----------------|-----------------|---------------------|--|
| Export Performance (US\$ mn)             |                                     |             |             |                     |                 |                 |                     |  |
|                                          | ltem                                | Dec<br>2020 | Dec<br>2021 | Y-O-Y Change<br>(%) | Jan-Dec<br>2020 | Jan-Dec<br>2021 | Y-O-Y Change<br>(%) |  |
| Agricultural Exports                     |                                     | 203.3       | 232.3       | 14.3                | 2,336.2         | 2,729.5         | 16.8                |  |
| o/w                                      | Теа                                 | 113.0       | 110.6       | -2.1                | 1,240.9         | 1,324.4         | 6.7                 |  |
|                                          | Coconut                             | 26.8        | 31.4        | 17.2                | 345.2           | 425.2           | 23.2                |  |
|                                          | Spices                              | 33.1        | 43.7        | 32.0                | 333.5           | 454.8           | 36.4                |  |
|                                          | Seafood                             | 14.4        | 26.7        | 85.2                | 189.8           | 274.1           | 44.4                |  |
| Industrial Exports                       |                                     | 755-5       | 916.7       | 21.3                | 7,672.0         | 9,705.1         | 26.5                |  |
| o/w                                      | Textiles and garments               | 451.8       | 533.2       | 18.0                | 4,423.1         | 5,435.1         | 22.9                |  |
|                                          | Rubber products                     | 74.9        | 90.3        | 20.5                | 786.1           | 1,050.4         | 33.6                |  |
|                                          | Petroleum products                  | 31.2        | 51.0        | 63.5                | 373.6           | 506.4           | 35.6                |  |
|                                          | Food, beverages and tobacco         | 41.4        | 57-4        | 38.8                | 464.0           | 586.9           | 26.5                |  |
|                                          | Machinery and mechanical appliances | 39.6        | 43.2        | 9.3                 | 337.5           | 500.9           | 48.4                |  |
|                                          | Gems, diamonds and jewellery        | 18.7        | 23.2        | 24.2                | 181.5           | 279.8           | 54.2                |  |
|                                          | Leather, travel goods and footwear  | 4.4         | 6.4         | 44.1                | 53.9            | 58.4            | 8.2                 |  |
| Mineral and Other Exports                |                                     | 5.6         | 7.3         | 28.9                | 39.2            | 67.1            | 71.1                |  |
| Total Exports                            |                                     | 964.5       | 1,156.3     | 19.9                | 10,047.4        | 12,501.7        | 24.4                |  |