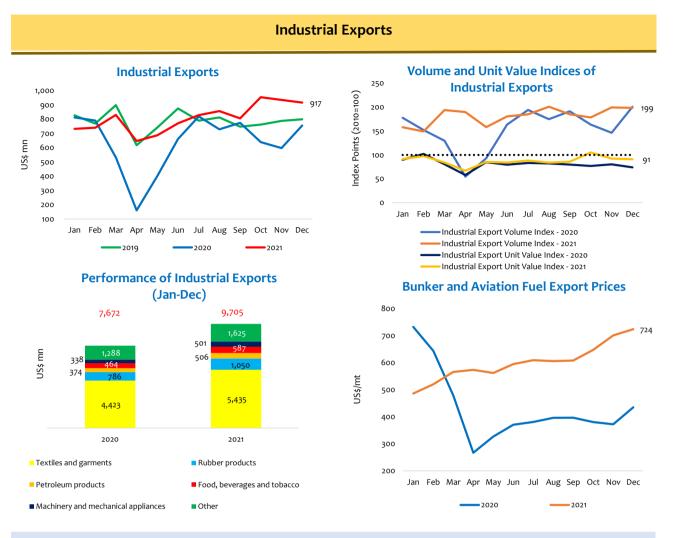

# Performance of Agricultural Exports (Jan-Dec)

Rubber Auction Prices - 2021

VOLUME 03 ISSUE 12

Earnings from industrial exports increased during the year 2021, on a year -on-year basis, mainly driven by textiles and garments, rubber products, machinery and mechanical appliances and petroleum products. However, earnings from plastics and articles thereof decreased in 2021.

### Import Performance

Expenditure on imports increased notably during the year 2021, on a year-on-year basis, resulted from higher expenditure incurred on all major categories. Meanwhile, the import volume index and unit value index increased by 11.5 per cent and 15.2 per cent, respectively,(year-on-year), in 2021.