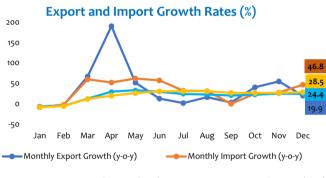

Cumulative Growth of Exports (y-o-y) — Cumulative Growth of Imports (y-o-y)

During the year 2021, export earnings and import expenditure increased (year-on-year) by 24.4 per cent and 28.5 per cent, respectively.

2,300 2,100 1,900 1,500 1,300 1,100 900 Jan Feb Mar Apr May Jun Jul Aug Sep Oct Nov Dec

**Monthly Import Performance** 

Expenditure on merchandise imports increased by 46.8 per cent (year-on-year) to US dollars 2,241 million in December 2021.