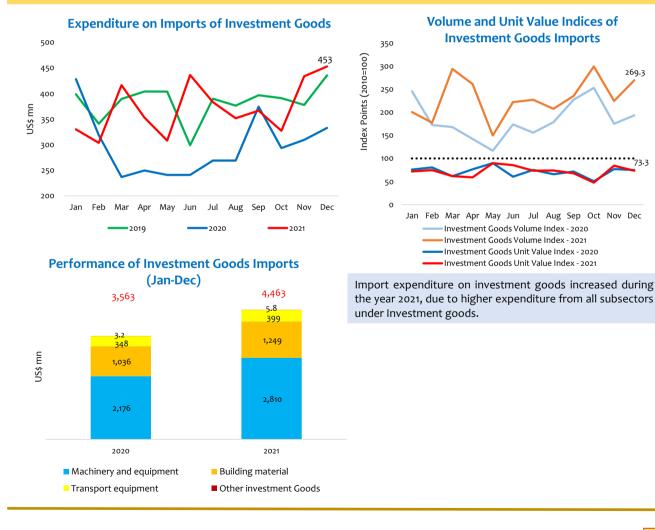

**Investment Goods Imports** 

269.3

73.3

VOLUME 03 ISSUE 12

| Summary of External Trade Statistics (a) |                                     |             |             |                     |                 |                 |                     |  |
|------------------------------------------|-------------------------------------|-------------|-------------|---------------------|-----------------|-----------------|---------------------|--|
| Export Performance (US\$ mn)             |                                     |             |             |                     |                 |                 |                     |  |
|                                          | ltem                                | Dec<br>2020 | Dec<br>2021 | Y-O-Y Change<br>(%) | Jan-Dec<br>2020 | Jan-Dec<br>2021 | Y-O-Y Change<br>(%) |  |
| Agricultural Exports                     |                                     | 203.3       | 232.3       | 14.3                | 2,336.2         | 2,729.5         | 16.8                |  |
| o/w                                      | Теа                                 | 113.0       | 110.6       | -2.1                | 1,240.9         | 1,324.4         | 6.7                 |  |
|                                          | Coconut                             | 26.8        | 31.4        | 17.2                | 345.2           | 425.2           | 23.2                |  |
|                                          | Spices                              | 33.1        | 43.7        | 32.0                | 333.5           | 454.8           | 36.4                |  |
|                                          | Seafood                             | 14.4        | 26.7        | 85.2                | 189.8           | 274.1           | 44.4                |  |
| Industrial Exports                       |                                     | 755-5       | 916.7       | 21.3                | 7,672.0         | 9,705.1         | 26.5                |  |
| o/w                                      | Textiles and garments               | 451.8       | 533.2       | 18.0                | 4,423.1         | 5,435.1         | 22.9                |  |
|                                          | Rubber products                     | 74.9        | 90.3        | 20.5                | 786.1           | 1,050.4         | 33.6                |  |
|                                          | Petroleum products                  | 31.2        | 51.0        | 63.5                | 373.6           | 506.4           | 35.6                |  |
|                                          | Food, beverages and tobacco         | 41.4        | 57-4        | 38.8                | 464.0           | 586.9           | 26.5                |  |
|                                          | Machinery and mechanical appliances | 39.6        | 43.2        | 9.3                 | 337.5           | 500.9           | 48.4                |  |
|                                          | Gems, diamonds and jewellery        | 18.7        | 23.2        | 24.2                | 181.5           | 279.8           | 54.2                |  |
|                                          | Leather, travel goods and footwear  | 4.4         | 6.4         | 44.1                | 53.9            | 58.4            | 8.2                 |  |
| Mineral and Other Exports                |                                     | 5.6         | 7.3         | 28.9                | 39.2            | 67.1            | 71.1                |  |
| Total Exports                            |                                     | 964.5       | 1,156.3     | 19.9                | 10,047.4        | 12,501.7        | 24.4                |  |