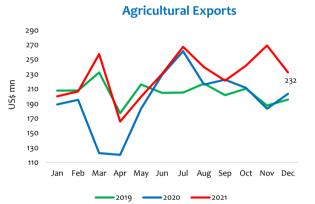

## **Agricultural Exports**

Export earnings from agricultural exports improved during the year 2021, on a year-on-year basis, mainly due to higher export

earnings from spices, seafood, tea and coconut. However, export earnings from vegetables declined in 2021.