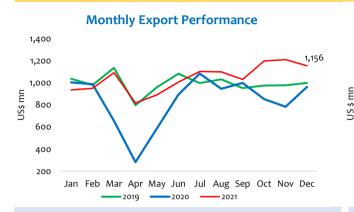

## ECONOMIC RESEARCH DEPARTMENT

**CENTRAL BANK OF SRI LANKA** 

December 2021 VOLUME 03 ISSUE 12

**Highlights** 

2,500

Earnings from merchandise exports increased by 19.9 per cent (year-on-year) to US dollars 1,156 million in December 2021.