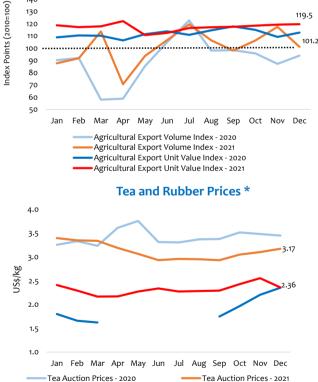

The export volume index and unit value index increased by 17.1 per cent and 6.2 per cent, respectively, on a year-on-year basis, in 2021.

Volume and Unit Value Indices of Agricultural Exports

140

\*Based on Colombo auction prices. Rubber auction prices are not

available for the period between April to August 2020

Rubber Auction Prices - 2020