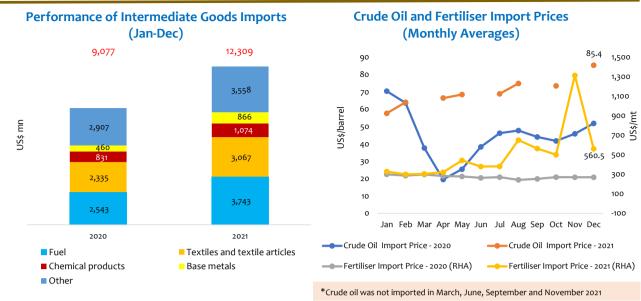

Import expenditure on intermediate goods increased significantly during the year 2021, compared to 2020, mainly due to the higher expenses incurred on imports of fuel, textiles and textile articles, base metals, chemical products and plastics and articles thereof. However, import expenditure on fertiliser, unmanufactured tobacco and mineral products decreased in 2021.