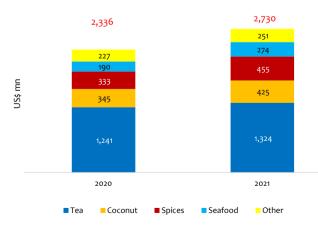

## **Agricultural Exports**

Export earnings from agricultural exports improved during the year 2021, on a year-on-year basis, mainly due to higher export

earnings from spices, seafood, tea and coconut. However, export earnings from vegetables declined in 2021.

**Investment Goods Imports** 

269.3

73.3

VOLUME 03 ISSUE 12

| Summary of External Trade Statistics (a) |                                     |             |             |                     |                 |                 |                     |  |
|------------------------------------------|-------------------------------------|-------------|-------------|---------------------|-----------------|-----------------|---------------------|--|
| Export Performance (US\$ mn)             |                                     |             |             |                     |                 |                 |                     |  |
|                                          | ltem                                | Dec<br>2020 | Dec<br>2021 | Y-O-Y Change<br>(%) | Jan-Dec<br>2020 | Jan-Dec<br>2021 | Y-O-Y Change<br>(%) |  |
| Agricultural Exports                     |                                     | 203.3       | 232.3       | 14.3                | 2,336.2         | 2,729.5         | 16.8                |  |
| o/w                                      | Теа                                 | 113.0       | 110.6       | -2.1                | 1,240.9         | 1,324.4         | 6.7                 |  |
|                                          | Coconut                             | 26.8        | 31.4        | 17.2                | 345.2           | 425.2           | 23.2                |  |
|                                          | Spices                              | 33.1        | 43.7        | 32.0                | 333.5           | 454.8           | 36.4                |  |
|                                          | Seafood                             | 14.4        | 26.7        | 85.2                | 189.8           | 274.1           | 44.4                |  |
| Industrial Exports                       |                                     | 755-5       | 916.7       | 21.3                | 7,672.0         | 9,705.1         | 26.5                |  |
| o/w                                      | Textiles and garments               | 451.8       | 533.2       | 18.0                | 4,423.1         | 5,435.1         | 22.9                |  |
|                                          | Rubber products                     | 74.9        | 90.3        | 20.5                | 786.1           | 1,050.4         | 33.6                |  |
|                                          | Petroleum products                  | 31.2        | 51.0        | 63.5                | 373.6           | 506.4           | 35.6                |  |
|                                          | Food, beverages and tobacco         | 41.4        | 57-4        | 38.8                | 464.0           | 586.9           | 26.5                |  |
|                                          | Machinery and mechanical appliances | 39.6        | 43.2        | 9.3                 | 337.5           | 500.9           | 48.4                |  |
|                                          | Gems, diamonds and jewellery        | 18.7        | 23.2        | 24.2                | 181.5           | 279.8           | 54.2                |  |
|                                          | Leather, travel goods and footwear  | 4.4         | 6.4         | 44.1                | 53.9            | 58.4            | 8.2                 |  |
| Mineral and Other Exports                |                                     | 5.6         | 7.3         | 28.9                | 39.2            | 67.1            | 71.1                |  |
| Total Exports                            |                                     | 964.5       | 1,156.3     | 19.9                | 10,047.4        | 12,501.7        | 24.4                |  |