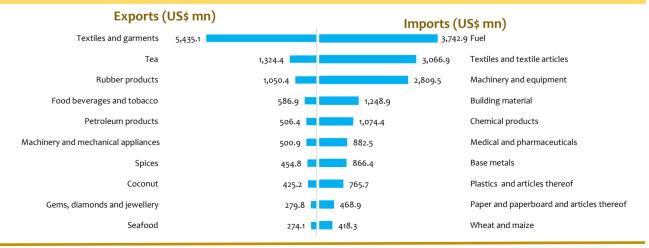

## Major Export and Import Categories - (Jan-Dec 2021)

TRADE AND COMMODITY STUDIES DIVISION / ECONOMIC RESEARCH DEPARTMENT

VOLUME 03 ISSUE 12

Earnings from exports increased during the year 2021, compared to 2020, due to the increase in earnings from all major categories of exports.

# Performance of Agricultural Exports (Jan-Dec)

Rubber Auction Prices - 2021

VOLUME 03 ISSUE 12

Earnings from industrial exports increased during the year 2021, on a year -on-year basis, mainly driven by textiles and garments, rubber products, machinery and mechanical appliances and petroleum products. However, earnings from plastics and articles thereof decreased in 2021.

Import expenditure on intermediate goods increased significantly during the year 2021, compared to 2020, mainly due to the higher expenses incurred on imports of fuel, textiles and textile articles, base metals, chemical products and plastics and articles thereof. However, import expenditure on fertiliser, unmanufactured tobacco and mineral products decreased in 2021.