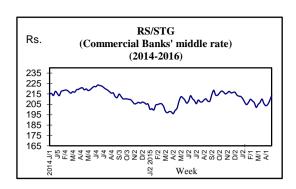

|
| 15 | MONETARY AGGREGATES                    | 8     |  |
| 16 | BANKING                                | 9     |  |
| 17 | INTEREST RATES                         | 10    |  |
| 18 | CREDIT CARDS                           | 11    |  |
| 19 | COMMERCIAL PAPER ISSUES                | 11    |  |
| 20 | SHARE MARKET                           | 11    |  |
| 21 | EXTERNAL TRADE                         | 12    |  |
| 22 | INTERNATIONAL FINANCE                  | 17    |  |
|    |                                        |       |  |

## TRENDS IN ECONOMIC INDICATORS

#### AGRICULTURAL PRODUCTION





#### EXTERNAL SECTOR













### GOVERNMENT FINANCE



### MONEY SUPPLY



#### INTEREST RATE





#### YIELD CURVE



#### CCPI ANNUAL AVERAGE



#### SHARE MARKET





#### EXCHANGE RATES





#### COMMERCIAL BANKS % **BUYING & SELLING RATES** 2014-2016 (Rs. / US\$) 148 Selling 140 132 Buying 124 2016 0/4 201 J/4-1/3 F/3 Week



Month

#### **ELECTRICITY**



#### PORT SERVICES



#### MOTOR VEHICLES



#### UNEMPLOYMENT



# SUMMARY OF SELECTED ECONOMIC INDICATORS

# **April 2016**

| Item                                          | Period               | Unit          | 2015                     | 2016                     | % Change      |
|-----------------------------------------------|----------------------|---------------|--------------------------|--------------------------|---------------|
| Production                                    |                      |               |                          |                          |               |
| Tea