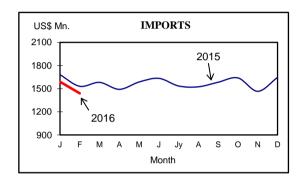

#### EXTERNAL SECTOR

# **April 2016**

| Item                                          | Period               | Unit          | 2015                     | 2016                     | % Change      |
|-----------------------------------------------|----------------------|---------------|--------------------------|--------------------------|---------------|
| Production                                    |                      |               |                          |                          |               |
| Tea                                           | March                | Mn. Kgs.      | 30.3                     | 22.1                     | -27.1         |
| Rubber                                        | March                | Mn. Kgs.      | 8.6                      | 9.4                      | 9.0           |
| Coconut                                       | March                | Mn.Nuts       | 258.1                    | 270.6                    | 4.9           |
| Coconuc                                       | Waten                | Will.iNuts    | 230.1                    | 270.0                    | 7.7           |
| Fish                                          | March                | '000 MT       | 47.2<br><b>2014/2015</b> | 42.5<br><b>2015/2016</b> | -10.0         |
| D 11                                          | Maha <sup>(a)</sup>  | 1000 1/17     |                          |                          | 2.0           |
| Paddy                                         | Mana                 | '000 MT       | 2,877<br><b>2014</b>     | 2,970<br><b>2015</b>     | 3.2           |
|                                               | Yala <sup>(b)</sup>  | '000 MT       | 1,145                    | 1,942                    | 69.7          |
|                                               | 1 414                | 000 1411      | 2015                     | 2016                     | 07.7          |
| Electricity Generation                        | Jan - Mar            | Gwh.          | 3,114                    | 3,438                    | 10.4          |
| Factory Industrial Production Index           | March                | 2010 = 100    | 130.9                    | 135.4                    | 3.4           |
| External Sector                               |                      |               |                          |                          |               |
| External Trade                                |                      |               | 2015                     | 2016                     |               |
| Exports                                       | Jan-Feb              | Rs. Mn.       | 240,445                  | 256,577                  | 6.7           |
| Imports                                       | Jan-Feb              |               | 424,234                  | 435,897                  | 2.7           |
| Balance of Trade                              | Jan-Feb              |               | -183,789                 | -179,320                 | 2.4           |
| Balance of Payments                           |                      | 7.70¢ 3.4     | 2014                     | 2015                     |               |
| Trade Account Current Account                 | Jan -Dec<br>Jan -Dec | US\$ Mn.      | -6,407                   | -6,105<br>2,000          | 4.7<br>-1.1   |
| Current & Capital Accounts                    | Jan -Dec<br>Jan -Dec |               | -1,988<br>-1,929         | -2,009<br>-1,962         |               |
| Financial Account (net)                       | Jan -Dec             |               | -1,536                   | -2,271                   | -1.7<br>-47.9 |
| T manetar / recount (nec)                     | van Bee              |               | End Mar-2015             | End Mar-2016             | 17.5          |
| Total Reserves (c)                            |                      | US\$ Mn.      | 8,587                    | 8,204                    | -4.5          |
| Govt. Finance                                 |                      |               | 2015                     | 2016                     |               |
| Revenue and Grants                            | Jan - Mar            | Rs. Mn.       | 285,650                  | 345,613                  | 21.0          |
| Recurrent Expenditure                         | Jan - Mar            | Rs. Mn.       | 410,941                  | 426,509                  | 3.8           |
| Money & Share Markets                         |                      |               |                          |                          |               |
| Money Supply                                  |                      |               | 2015                     | 2016                     |               |
| Narrow Money M <sub>1</sub>                   | End Feb              | Rs. Mn.       | 596,678                  | 700,522                  | 17.4          |
| Broad Money M <sub>2</sub>                    | End Feb              | Rs. Mn.       | 3,492,559                | 4,158,396                | 19.1          |
| Consolidated Broad Money(M <sub>2b</sub> )(d) | End Feb              | Rs. Mn.       | 3,926,630                | 4,703,805                | 19.8          |
| Broad Money M4                                | End Feb              | Rs. Mn.       | 4,970,689                | 5,849,101                | 17.7          |
| Share Market                                  |                      |               | 2015                     | 2016                     |               |
| ASPI                                          | End April            | 1985 = 100    | 7,179.0                  | 6,516.3                  | -9.2          |
| S&P SL20                                      | End April            | 2004=1000     | 4,053.5                  | 3,435.6                  | -15.2         |
| Market Capitalisation                         | End April            | Rs. Bn.       | 3,048.7                  | 2,776.5                  | -8.9          |
| Prices                                        |                      |               |                          |                          |               |
| NCPI (Year-On-Year % Change)                  | April                | 2013= 100     | 2.8                      | 4.3                      |               |
|                                               |                      |               |                          |                          |               |
| CCPI (Year-On-Year % Change)                  | April                | 2006/07 = 100 | 0.1                      | 3.1                      |               |
| (Annual Avg. % Change)                        | 12 months ending     |               | 2.1                      | 1.3                      |               |
|                                               |                      |               |                          |                          |               |
|                                               |                      |               |                          |                          |               |