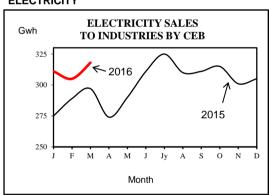

#### **ELECTRICITY**

## 3. INDUSTRY

| T4 and                   | LINITE   | 2015    | 2016 (a) | CHAI     | NGE        |
|--------------------------|----------|---------|----------|----------|------------|
| Item                     | UNIT     | 2015    | 2016 (a) | Absolute | Percentage |
| Electricity Sales        |          |         |          |          |            |
| to Industries (b)        | GWh      |         |          |          |            |
| March                    |          | 297     | 318      | 21       | 7.0        |
| January - March          |          | 861     | 934      | 73       | 8.4        |
| Furnace Oil Sales        | '000 MT  |         |          |          |            |
| March                    |          | 49      | 60       | 11       | 22.5       |
| January - March          |          | 111     | 184      | 73       | 65.2       |
| Industrial Exports       |          |         |          |          |            |
| Petroleum Exports        | Rs. Mn.  |         |          |          |            |
| February                 |          | 5,520   | 2,658    | -2,862   | -51.8      |
| January - February       |          | 13,578  | 6,776    | -6,801.0 | -50.1      |
| Other Industrial Exports | Rs. Mn.  |         |          |          |            |
| February                 |          | 86,737  | 98,292   | 11,555   | 13.3       |
| January - February       |          | 172,166 | 196,738  | 24,572.0 | 14.3       |
| Industrial Exports       |          |         |          |          |            |
| Petroleum Exports        | US\$ Mn. |         |          |          |            |
| February                 |          | 41.6    | 18.5     | -23.1    | -55.6      |
| January - February       |          | 102.8   | 47.1     | (55.8)   | -54.2      |
| Other Industrial Exports | US\$ Mn. |         |          |          |            |
| February                 |          | 653.5   | 682.9    | 29.4     | 4.5        |
| January - February       |          | 1,302.9 | 1,366.9  | 64.0     | 4.9        |