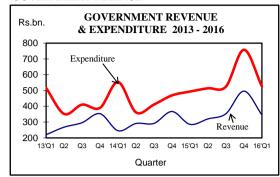

### GOVERNMENT FINANCE

## 12.GOVERNMENT FINANCE

| Item                                                                                                     | Unit    | 2015                                                                          | 2016                                                                          | 2016 Chan                                                          |                                                      |
|----------------------------------------------------------------------------------------------------------|---------|-------------------------------------------------------------------------------|-------------------------------------------------------------------------------|--------------------------------------------------------------------|------------------------------------------------------|
| Item                                                                                                     | Omt     | 1 <sup>st</sup> Quarter                                                       | 1 <sup>st</sup> Quarter (a)                                                   | Absolute                                                           | Percentage                                           |
| Total revenue and Grants (b)                                                                             | Rs. Mn. | 285,650                                                                       | 345,613                                                                       | 59,963                                                             | 21.0                                                 |
| Total revenue (b)                                                                                        |         | 285,556                                                                       | 345,613                                                                       | 60,057                                                             | 21.0                                                 |
| Grants (b)                                                                                               |         | 94                                                                            | -                                                                             | -94                                                                | -100.0                                               |
| Recurrent expenditure (b)                                                                                | Rs. Mn. | 410,941                                                                       | 426,509                                                                       | 15,568                                                             | 3.8                                                  |
| Capital expenditure and net lending (b)                                                                  | Rs. Mn. | 82,490                                                                        | 99,811                                                                        | 17,321                                                             | 21.0                                                 |
| Financing (b)  Domestic financing  Treasury bills  Treasury bonds  Rupee loans  Other  Foreign financing | Rs. Mn. | 207,781<br>279,403<br>101,822<br>92,735<br>-<br>84,847<br>-71,622             | 180,707<br>266,458<br>-8,311<br>165,790<br>-<br>108,979<br>-85,751            | -27,074<br>-12,945<br>-110,133<br>73,055<br>-<br>24,133<br>-14,129 | -13.0<br>-4.6<br>-108.2<br>78.8<br>-<br>28.4<br>19.7 |
|                                                                                                          |         | 2015                                                                          | 2016 (a)                                                                      | Chan                                                               | ge                                                   |
|                                                                                                          | Unit    | End December                                                                  | End March                                                                     | Absolute                                                           | Percentage                                           |
| Total outstanding govt. debt                                                                             | Rs. Mn. | 8,503,227                                                                     | 8,772,376                                                                     | 269,149                                                            | 3.2                                                  |
| Total domestic debt By Maturity                                                                          | Rs. Mn. | 4,959,196                                                                     | 5,267,266                                                                     | 308,070                                                            | 6.2                                                  |
| Short term o/w Treasury bills Central bank advances                                                      |         | 913,291<br>658,240<br>151,132                                                 | 968,102<br>649,449<br>184,743                                                 | 54,811<br>-8,791<br>33,612                                         | 6.0<br>-1.3<br>22.2                                  |
| Medium & Long term o/w Treasury bonds Rupee loans Sri Lanka Development Bonds                            |         | 4,045,905<br>3,305,248<br>24,088<br>668,458                                   | 4,299,164<br>3,493,124<br>24,088<br>733,858                                   | 187,876                                                            | 6.3<br>5.7<br>0.0<br>9.8                             |
| By Institution Non - Bank Bank                                                                           |         | 3,035,160<br>1,924,036                                                        | 3,209,768<br>2,057,498                                                        | 174,608<br>133,462                                                 | 5.8<br>6.9                                           |
| Total foreign debt (c) Concessional Multilateral o/w IDA ADB Bilateral o/w Japan                         | Rs. Mn. | 3,544,031<br>1,729,895<br>794,485<br>303,697<br>433,466<br>935,410<br>313,829 | 3,505,110<br>1,771,432<br>805,313<br>308,987<br>437,896<br>966,119<br>333,241 | -38,921<br>41,537<br>10,829<br>5,291<br>4,430<br>30,709<br>19,413  | -1.1<br>2.4<br>1.4<br>1.7<br>1.0<br>3.3<br>6.2       |
| Non Concessional  (a) Provisional                                                                        |         | 1,814,136                                                                     |                                                                               |                                                                    | -4.4                                                 |