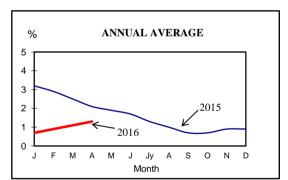

#### CCPI ANNUAL AVERAGE

## 9. PRICE INDICES

| Item                          | BASE         | 2015  | 2016(a) | CHAN     | CHANGE     |  |
|-------------------------------|--------------|-------|---------|----------|------------|--|
| Item                          | PERIOD       | 2015  | 2016(a) | Absolute | Percentage |  |
| National Consumer Price Index | 2013=100     |       |         |          |            |  |
| (NCPI)                        |              |       |         |          |            |  |
| April                         |              | 107.0 | 111.6   |          | 4.3        |  |
| Colombo Consumers Price Index | 2006/07 =100 |       |         |          |            |  |
| (CCPI)                        |              |       |         |          |            |  |
| April                         |              | 178.5 | 184.1   |          | 3.1        |  |
| 12 Months ending April        |              | 180.5 | 182.8   |          | 1.3        |  |
|                               |              |       |         |          |            |  |
| Core - CCPI                   |              |       |         |          |            |  |
| April                         |              | 176.1 | 184.0   |          | 4.5        |  |
| 12 Months ending April        |              | 173.2 | 180.3   |          | 4.1        |  |