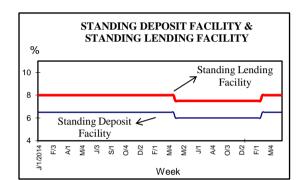

#### INTEREST RATE

#### 15. INTEREST RATES

| Item                                          | UNIT       | 2015 April                     |                                |          | GE         |
|-----------------------------------------------|------------|--------------------------------|--------------------------------|----------|------------|
|                                               |            | Last Week                      | Last Week                      | Absolute | Percentage |
| Treasury Bills                                | Yield      |                                |                                |          |            |
| 91 Days                                       | Per cent   | 6.15                           | 8.45                           | 2.30     | 37.4       |
| 182 Days                                      |            | 6.32                           | 9.53                           | 3.21     | 50.8       |
| 364 Days                                      |            | 6.39                           | 10.17                          | 3.78     | 59.2       |
| Treasury Bonds (1)                            |            | 2015 April                     | 2016 April                     | -        |            |
| 2 Years                                       |            | 8.14                           | -                              |          |            |
| 3 Years                                       |            | 7.96                           | 11.53                          |          |            |
| 4 Years                                       |            | -                              | 11.78                          |          |            |
| 5 Years                                       |            | -                              | -                              |          |            |
| 6 Years                                       |            | 9.40                           | -                              |          |            |
| 10 Years                                      |            | 8.98                           | 11.98                          |          |            |
| AWDR (2)                                      | Per cent   | 5.83                           | 6.58                           | 0.75     | 12.9       |
| AWFDR (3)                                     | Per cent   | 6.87                           | 8.18                           | 1.31     | 19.1       |
|                                               |            | 2015 April                     | 2016 April                     |          |            |
|                                               |            | Last week                      | Last Week                      |          |            |
| AWPR (4)                                      | Per cent   | 7.09                           | 9.82                           | 2.73     | 38.5       |
| Call Money Rates                              | Per cent   | 6.11-6.70                      | 8.13-8.15                      |          |            |
| Standing Deposit Facility Rate (5)            | Per cent   | 6.00                           | 6.50                           | 0.50     | 8.3        |
| Standing Lending Facility Rate (6)            | Per cent   | 7.50                           | 8.00                           | 0.50     | 6.7        |
| Sri Lanka Inter Bank Offer Rate               |            | 2015 April                     | 2016 April                     |          |            |
| (SLIBOR) (7)                                  |            |                                |                                |          |            |
| 1 Day                                         | Per cent   | 6.11                           | 8.15                           | 2.04     | 33.4       |
| 7 Days                                        | Per cent   | 6.29                           | 8.51                           | 2.22     | 35.3       |
| 1 Month                                       | Per cent   | 6.46                           | 9.29                           | 2.83     | 43.8       |
| 3 Month                                       | Per cent   | 6.73                           | 9.73                           | 3.00     | 44.6       |
| 6 Month                                       | Per cent   | 7.04                           | 10.20                          | 3.16     | 44.9       |
| 12 Month                                      | Per cent   | 7.30                           | 10.68                          | 3.38     | 46.3       |
|                                               |            | 2015 March                     | 2016 March                     |          |            |
| AWLR (8)                                      | Per cent   | 11.50                          | 11.45                          | -0.05    | -0.4       |
| Saving Rates                                  | Per cent   | 2015 February                  | 2016 February                  |          |            |
| Commercial Banks                              |            | 0.50-8.00                      | 0.50-8.50                      |          |            |
| National Savings Bank                         |            | 5.00                           | 4.50                           |          |            |
| Fixed Deposit Rates                           | Per cent   |                                |                                |          |            |
| Commercial Banks (12 Months)                  | 1 01 00110 | 3.95-15.00                     | 3.95-15.00                     |          |            |
| National Sovings Port (12 Months)             |            | 6.50                           | 0.05                           |          |            |
| National Savings Bank (12 Months )            |            | 6.50<br><b>2015</b>            | 8.25<br><b>2016</b>            |          |            |
| Long Term Lending Rates                       | Per cent   |                                |                                |          |            |
| SMIB                                          | rei ceiii  | <b>End February</b> 7.07-14.00 | <b>End February</b> 8.12-13.50 |          |            |
| DFCC(9)                                       |            | 7.50-12.00                     | -                              |          |            |
| NSB                                           |            | 8.00-13.00                     | 10.00-14.00                    |          |            |
| NHDA                                          |            | 11.00                          | 11.00                          |          |            |
| (1) Dange of the Average Weighted Vield Dates | <u> </u>   | 11.00                          | 11.00                          |          |            |