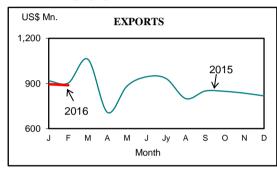

#### EXTERNAL SECTOR

# **April 2016**

| Item                                          | Period               | Unit          | 2015                     | 2016                     | % Change      |
|-----------------------------------------------|----------------------|---------------|--------------------------|--------------------------|---------------|
| Production                                    |                      |               |                          |                          |               |
| Tea                                           | March                | Mn. Kgs.      | 30.3                     | 22.1                     | -27.1         |
| Rubber                                        | March                | Mn. Kgs.      | 8.6                      | 9.4                      | 9.0           |
| Coconut                                       | March                | Mn.Nuts       | 258.1                    | 270.6                    | 4.9           |
| Coconuc                                       | Waten                | Will.iNuts    | 230.1                    | 270.0                    | 7.7           |
| Fish                                          | March                | '000 MT       | 47.2<br><b>2014/2015</b> | 42.5<br><b>2015/2016</b> | -10.0         |
| D 11                                          | Maha <sup>(a)</sup>  | 1000 1/17     |                          |                          | 2.0           |
| Paddy                                         | Mana                 | '000 MT       | 2,877<br><b>2014</b>     | 2,970<br><b>2015</b>     | 3.2           |
|                                               | Yala <sup>(b)</sup>  | '000 MT       | 1,145                    | 1,942                    | 69.7          |
|                                               | 1 414                | 000 1411      | 2015                     | 2016                     | 07.7          |
| Electricity Generation                        | Jan - Mar            | Gwh.          | 3,114                    | 3,438                    | 10.4          |
| Factory Industrial Production Index           | March                | 2010 = 100    | 130.9                    | 135.4                    | 3.4           |
| External Sector                               |                      |               |                          |                          |               |
| External Trade                                |                      |               | 2015                     | 2016                     |               |
| Exports                                       | Jan-Feb              | Rs. Mn.       | 240,445                  | 256,577                  | 6.7           |
| Imports                                       | Jan-Feb              |               | 424,234                  | 435,897                  | 2.7           |
| Balance of Trade                              | Jan-Feb              |               | -183,789                 | -179,320                 | 2.4           |
| Balance of Payments                           |                      | 7.70¢ 3.4     | 2014                     | 2015                     |               |
| Trade Account Current Account                 | Jan -Dec<br>Jan -Dec | US\$ Mn.      | -6,407                   | -6,105<br>2,000          | 4.7<br>-1.1   |
| Current & Capital Accounts                    | Jan -Dec<br>Jan -Dec |               | -1,988<br>-1,929         | -2,009<br>-1,962         |               |
| Financial Account (net)                       | Jan -Dec             |               | -1,536                   | -2,271                   | -1.7<br>-47.9 |
| T manetar / recount (nec)                     | van Bee              |               | End Mar-2015             | End Mar-2016             | 17.5          |
| Total Reserves (c)                            |                      | US\$ Mn.      | 8,587                    | 8,204                    | -4.5          |
| Govt. Finance                                 |                      |               | 2015                     | 2016                     |               |
| Revenue and Grants                            | Jan - Mar            | Rs. Mn.       | 285,650                  | 345,613                  | 21.0          |
| Recurrent Expenditure                         | Jan - Mar            | Rs. Mn.       | 410,941                  | 426,509                  | 3.8           |
| Money & Share Markets                         |                      |               |                          |                          |               |
| Money Supply                                  |                      |               | 2015                     | 2016                     |               |
| Narrow Money M <sub>1</sub>                   | End Feb              | Rs. Mn.       | 596,678                  | 700,522                  | 17.4          |
| Broad Money M <sub>2</sub>                    | End Feb              | Rs. Mn.       | 3,492,559                | 4,158,396                | 19.1          |
| Consolidated Broad Money(M <sub>2b</sub> )(d) | End Feb              | Rs. Mn.       | 3,926,630                | 4,703,805                | 19.8          |
| Broad Money M4                                | End Feb              | Rs. Mn.       | 4,970,689                | 5,849,101                | 17.7          |
| Share Market                                  |                      |               | 2015                     | 2016                     |               |
| ASPI                                          | End April            | 1985 = 100    | 7,179.0                  | 6,516.3                  | -9.2          |
| S&P SL20                                      | End April            | 2004=1000     | 4,053.5                  | 3,435.6                  | -15.2         |
| Market Capitalisation                         | End April            | Rs. Bn.       | 3,048.7                  | 2,776.5                  | -8.9          |
| Prices                                        |                      |               |                          |                          |               |
| NCPI (Year-On-Year % Change)                  | April                | 2013= 100     | 2.8                      | 4.3                      |               |
|                                               |                      |               |                          |                          |               |
| CCPI (Year-On-Year % Change)                  | April                | 2006/07 = 100 | 0.1                      | 3.1                      |               |
| (Annual Avg. % Change)                        | 12 months ending     |               | 2.1                      | 1.3                      |               |
|                                               |                      |               |                          |                          |               |
|                                               |                      |               |                          |                          |               |