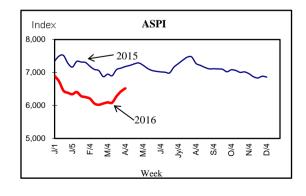

#### SHARE MARKET

## 18. SHARE MARKET

| Item                         | UNIT        | 2015    | 2016     | CHAN     | GE         |
|------------------------------|-------------|---------|----------|----------|------------|
|                              |             | April   | April    | Absolute | Percentage |
| All Share Price Index (ASPI) | 1985 = 100  | 7,179.0 | 6,516.3  | -662.7   | -9.2       |
| S&P Sri Lanka 20 (S&P SL20)  | 2004 = 1000 | 4,053.5 | 3,435.6  | -617.9   | -15.2      |
| Market Capitalisation        | Rs. Bn.     | 3,048.7 | 2,776.5  | -272.1   | -8.9       |
| Non-national Transactions *  | Rs. Mn.     |         |          |          |            |
| Purchases                    |             | 5,344.5 | 4,127.0  | -1,217.5 | -22.8      |
| Sales                        |             | 4,659.2 | 5,170.6  | 511.4    | 11.0       |
| Net Purchases                |             | 685.3   | -1,043.6 | -1,728.9 | -252.3     |