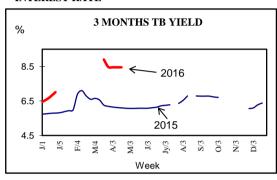

#### YIELD CURVE

#### 15. INTEREST RATES

| Item                                          | UNIT       | 2015 April                     |                                |          | GE         |
|-----------------------------------------------|------------|--------------------------------|--------------------------------|----------|------------|
|                                               |            | Last Week                      | Last Week                      | Absolute | Percentage |
| Treasury Bills                                | Yield      |                                |                                |          |            |
| 91 Days                                       | Per cent   | 6.15                           | 8.45                           | 2.30     | 37.4       |
| 182 Days                                      |            | 6.32                           | 9.53                           | 3.21     | 50.8       |
| 364 Days                                      |            | 6.39                           | 10.17                          | 3.78     | 59.2       |
| Treasury Bonds (1)                            |            | 2015 April                     | 2016 April                     | -        |            |
| 2 Years                                       |            | 8.14                           | -                              |          |            |
| 3 Years                                       |            | 7.96                           | 11.53                          |          |            |
| 4 Years                                       |            | -                              | 11.78                          |          |            |
| 5 Years                                       |            | -                              | -                              |          |            |
| 6 Years                                       |            | 9.40                           | -                              |          |            |
| 10 Years                                      |            | 8.98                           | 11.98                          |          |            |
| AWDR (2)                                      | Per cent   | 5.83                           | 6.58                           | 0.75     | 12.9       |
| AWFDR (3)                                     | Per cent   | 6.87                           | 8.18                           | 1.31     | 19.1       |
|                                               |            | 2015 April                     | 2016 April                     |          |            |
|                                               |            | Last week                      | Last Week                      |          |            |
| AWPR (4)                                      | Per cent   | 7.09                           | 9.82                           | 2.73     | 38.5       |
| Call Money Rates                              | Per cent   | 6.11-6.70                      | 8.13-8.15                      |          |            |
| Standing Deposit Facility Rate (5)            | Per cent   | 6.00                           | 6.50                           | 0.50     | 8.3        |
| Standing Lending Facility Rate (6)            | Per cent   | 7.50                           | 8.00                           | 0.50     | 6.7        |
| Sri Lanka Inter Bank Offer Rate               |            | 2015 April                     | 2016 April                     |          |            |
| (SLIBOR) (7)                                  |            |                                |                                |          |            |
| 1 Day                                         | Per cent   | 6.11                           | 8.15                           | 2.04     | 33.4       |
| 7 Days                                        | Per cent   | 6.29                           | 8.51                           | 2.22     | 35.3       |
| 1 Month                                       | Per cent   | 6.46                           | 9.29                           | 2.83     | 43.8       |
| 3 Month                                       | Per cent   | 6.73                           | 9.73                           | 3.00     | 44.6       |
| 6 Month                                       | Per cent   | 7.04                           | 10.20                          | 3.16     | 44.9       |
| 12 Month                                      | Per cent   | 7.30                           | 10.68                          | 3.38     | 46.3       |
|                                               |            | 2015 March                     | 2016 March                     |          |            |
| AWLR (8)                                      | Per cent   | 11.50                          | 11.45                          | -0.05    | -0.4       |
| Saving Rates                                  | Per cent   | 2015 February                  | 2016 February                  |          |            |
| Commercial Banks                              |            | 0.50-8.00                      | 0.50-8.50                      |          |            |
| National Savings Bank                         |            | 5.00                           | 4.50                           |          |            |
| Fixed Deposit Rates                           | Per cent   |                                |                                |          |            |
| Commercial Banks (12 Months)                  | 1 01 00110 | 3.95-15.00                     | 3.95-15.00                     |          |            |
| National Sovings Port (12 Months)             |            | 6.50                           | 0.05                           |          |            |
| National Savings Bank (12 Months )            |            | 6.50<br><b>2015</b>            | 8.25<br><b>2016</b>            |          |            |
| Long Term Lending Rates                       | Per cent   |                                |                                |          |            |
| SMIB                                          | rei ceiii  | <b>End February</b> 7.07-14.00 | <b>End February</b> 8.12-13.50 |          |            |
| DFCC(9)                                       |            | 7.50-12.00                     | -                              |          |            |
| NSB                                           |            | 8.00-13.00                     | 10.00-14.00                    |          |            |
| NHDA                                          |            | 11.00                          | 11.00                          |          |            |
| (1) Dange of the Average Weighted Vield Dates | <u> </u>   | 11.00                          | 11.00                          |          |            |