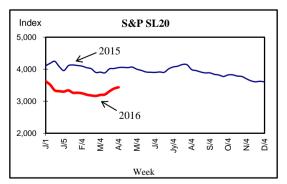

#### SHARE MARKET

## 18. SHARE MARKET

| Item                         | UNIT        | 2015    | 2016     | CHAN     | GE         |
|------------------------------|-------------|---------|----------|----------|------------|
|                              |             | April   | April    | Absolute | Percentage |
| All Share Price Index (ASPI) | 1985 = 100  | 7,179.0 | 6,516.3  | -662.7   | -9.2       |
| S&P Sri Lanka 20 (S&P SL20)  | 2004 = 1000 | 4,053.5 | 3,435.6  | -617.9   | -15.2      |
| Market Capitalisation        | Rs. Bn.     | 3,048.7 | 2,776.5  | -272.1   | -8.9       |
| Non-national Transactions *  | Rs. Mn.     |         |          |          |            |
| Purchases                    |             | 5,344.5 | 4,127.0  | -1,217.5 | -22.8      |
| Sales                        |             | 4,659.2 | 5,170.6  | 511.4    | 11.0       |
| Net Purchases                |             | 685.3   | -1,043.6 | -1,728.9 | -252.3     |