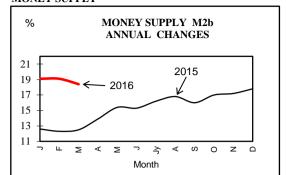

### MONEY SUPPLY

### 13. MONETARY AGGREGATES & UNDERLYING FACTORS

| Item                                                   | UNIT      | Beginning              | End                    | CHAN                | GE            |
|--------------------------------------------------------|-----------|------------------------|------------------------|---------------------|---------------|
|                                                        |           | January                | February*              | Absolute            | Percentage    |
| Narrow Money Supply (M <sub>1</sub> )                  | Rs. Mn.   |                        |                        |                     |               |
| 2015<br>2016                                           |           | 612,155<br>714,967     | 596,678<br>700,522     | -15,477<br>-14,445  | -2.5<br>-2.0  |
| Currency Held by the Public                            |           | 714,907                | 700,322                | -14,443             | -2.0          |
| 2015                                                   |           | 329,426                | 335,053                | 5,627               | 1.7           |
| 2016                                                   |           | 388,057                | 382,586                | -5,471              | -1.4          |
| Demand Deposits Held by the Public 2015                |           | 282,729                | 261,625                | -21,103             | -7.5          |
| 2016                                                   |           | 326,910                | 317,936                | -8,974              | -2.7          |
| Broad Money Supply (M <sub>2</sub> ) (1)               | Rs. Mn.   |                        |                        |                     |               |
| 2015                                                   |           | 3,460,558              | 3,492,559              | 32,001              | 0.9           |
| 2016 Time & Savings Deposits Held by the Public        |           | 4,057,191              | 4,158,396              | 101,205             | 2.5           |
| (Quasi Money)                                          | Rs. Mn.   |                        |                        |                     |               |
| 2015                                                   |           | 2,848,402              | 2,895,880              | 47,478              | 1.7           |
| 2016<br>Underlying Factors (M <sub>2</sub> )           | Rs. Mn.   | 3,342,224              | 3,457,874              | 115,650             | 3.5           |
|                                                        | KS. MIII. |                        |                        |                     |               |
| Net Foreign Assets (2)<br>2015                         |           | 318,203                | 269,560                | -48.643             | -15.3         |
| 2016                                                   |           | 206,923                | 102,138                | -104,785            | -50.6         |
| Domestic Credit                                        |           |                        |                        |                     |               |
| 2015<br>2016                                           |           | 3,923,201<br>4,827,959 | 4,110,735<br>5,055,630 | 187,534<br>227,671  | 4.8<br>4.7    |
|                                                        |           |                        |                        |                     |               |
| To Government (Net) To Corporations                    |           | 1,387,771<br>254,112   | 1,525,981<br>254,366   | 138,210<br>254      | 10.0<br>0.1   |
| To Co-operatives                                       |           | 1,828                  | 1,850                  | 22                  | 1.2           |
| To Other Private Sector                                |           | 3,184,247              | 3,273,433              | 89,186              | 2.8           |
| Other Items (Net) (3)                                  |           | 700.046                | 005.50                 | 105000              | 10.5          |
| 2015<br>2016                                           |           | -780,846<br>-977,690   | -887,736<br>-999,372   | -106,890<br>-21,682 | -13.7<br>-2.2 |
| Consolidated Broad Money Supply (M <sub>2b</sub> ) (3) | Rs.Mn.    | -977,090               | -999,312               | -21,062             | -2.2          |
| 2015                                                   | KS.WIII.  | 3,875,853              | 3,926,630              | 50,777              | 1.3           |
| 2016                                                   |           | 4,565,896              | 4,703,805              | 137,909             | 3.0           |
| Adjusted Time & Savings Deposits                       |           |                        |                        |                     |               |
| Held by the Public (Quasi Money)<br>2015               |           | 3,263,698              | 3,329,952              | 66,254              | 2.0           |
| 2013                                                   |           | 3,850,929              | 4,003,283              | 152,354             | 4.0           |
| Underlying Factors (M <sub>2b</sub> )                  | Rs.Mn.    | .,,.                   | ,,                     | - ,                 |               |
| Net Foreign Assets (3)                                 |           |                        |                        |                     |               |
| 2015                                                   |           | 15,126                 | -121,588               | -136,714            | 903.8         |
| 2016<br>Domestic Credit                                |           | -298,163               | -401,801               | -103,638            | 34.8          |
| 2015                                                   |           | 4,640,146              | 4,930,200              | 290,054             | 6.3           |
| 2016                                                   |           | 5,732,013              | 5,994,051              | 262,038             | 4.6           |
| To Government (Net)                                    |           | 1,759,470              | 1,920,823              | 161,353             | 9.2           |
| To Corporations                                        |           | 522,966                | 526,416                | 3,450               | 0.7           |
| To Co-operatives                                       |           | 1,828                  | 1,850                  | 22                  | 1.2           |
| To Other Private Sector                                |           | 3,447,749              | 3,544,962              | 97,213              | 2.8           |
| Other Items (Net) (3)<br>2015                          |           | 770 419                | -881,982               | -102,564            | 12.2          |
| 2013                                                   |           | -779,418<br>-867,954   | -888,445               | -20,491             | -13.2<br>-2.4 |
| Reserve Money                                          | Rs. Mn.   | ·                      |                        |                     |               |
| 2015<br>2016                                           |           | 577,912                | 582,954                | 5,042               | 0.9           |
| Money Multipliers                                      |           | 673,432                | 739,336                | 65,905              | 9.8           |
| M <sub>1</sub> Multiplier                              |           |                        |                        |                     |               |
| 2015                                                   |           | 1.06                   | 1.02                   |                     |               |
| 2016<br><b>M<sub>2</sub> Multiplier</b>                |           | 1.06                   | 0.95                   |                     |               |
| 2015                                                   |           | 5.99                   | 5.99                   |                     |               |
| 2016                                                   |           | 6.02                   | 5.62                   |                     |               |
| M <sub>2b</sub> Multiplier                             |           |                        |                        |                     |               |
| 2015<br>2016                                           |           | 6.71<br>6.78           | 6.74<br>6.36           |                     |               |
| $(1) M_2 = M_1 + \text{Quasi Money}$                   |           | 0.78                   | 0.30                   |                     |               |