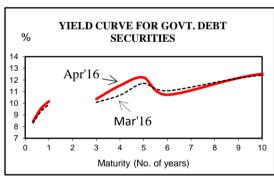

#### YIELD CURVE

#### 15. INTEREST RATES

| Item                                          | UNIT       | 2015 April                     |                                |          | GE         |
|-----------------------------------------------|------------|--------------------------------|--------------------------------|----------|------------|
|                                               |            | Last Week                      | Last Week                      | Absolute | Percentage |
| Treasury Bills                                | Yield      |                                |                                |          |            |
| 91 Days                                       | Per cent   | 6.15                           | 8.45                           | 2.30     | 37.4       |
| 182 Days                                      |            | 6.32                           | 9.53                           | 3.21     | 50.8       |
| 364 Days                                      |            | 6.39                           | 10.17                          | 3.78     | 59.2       |
| Treasury Bonds (1)                            |            | 2015 April                     | 2016 April                     | -        |            |
| 2 Years                                       |            | 8.14                           | -                              |          |            |
| 3 Years                                       |            | 7.96                           | 11.53                          |          |            |
| 4 Years                                       |            | -                              | 11.78                          |          |            |
| 5 Years                                       |            | -                              | -                              |          |            |
| 6 Years                                       |            | 9.40                           | -                              |          |            |
| 10 Years                                      |            | 8.98                           | 11.98                          |          |            |
| AWDR (2)                                      | Per cent   | 5.83                           | 6.58                           | 0.75     | 12.9       |
| AWFDR (3)                                     | Per cent   | 6.87                           | 8.18                           | 1.31     | 19.1       |
|                                               |            | 2015 April                     | 2016 April                     |          |            |
|                                               |            | Last week                      | Last Week                      |          |            |
| AWPR (4)                                      | Per cent   | 7.09                           | 9.82                           | 2.73     | 38.5       |
| Call Money Rates                              | Per cent   | 6.11-6.70                      | 8.13-8.15                      |          |            |
| Standing Deposit Facility Rate (5)            | Per cent   | 6.00                           | 6.50                           | 0.50     | 8.3        |
| Standing Lending Facility Rate (6)            | Per cent   | 7.50                           | 8.00                           | 0.50     | 6.7        |
| Sri Lanka Inter Bank Offer Rate               |            | 2015 April                     | 2016 April                     |          |            |
| (SLIBOR) (7)                                  |            |                                |                                |          |            |
| 1 Day                                         | Per cent   | 6.11                           | 8.15                           | 2.04     | 33.4       |
| 7 Days                                        | Per cent   | 6.29                           | 8.51                           | 2.22     | 35.3       |
| 1 Month                                       | Per cent   | 6.46                           | 9.29                           | 2.83     | 43.8       |
| 3 Month                                       | Per cent   | 6.73                           | 9.73                           | 3.00     | 44.6       |
| 6 Month                                       | Per cent   | 7.04                           | 10.20                          | 3.16     | 44.9       |
| 12 Month                                      | Per cent   | 7.30                           | 10.68                          | 3.38     | 46.3       |
|                                               |            | 2015 March                     | 2016 March                     |          |            |
| AWLR (8)                                      | Per cent   | 11.50                          | 11.45                          | -0.05    | -0.4       |
| Saving Rates                                  | Per cent   | 2015 February                  | 2016 February                  |          |            |
| Commercial Banks                              |            | 0.50-8.00                      | 0.50-8.50                      |          |            |
| National Savings Bank                         |            | 5.00                           | 4.50                           |          |            |
| Fixed Deposit Rates                           | Per cent   |                                |                                |          |            |
| Commercial Banks (12 Months)                  | 1 01 00110 | 3.95-15.00                     | 3.95-15.00                     |          |            |
| National Sovings Port (12 Months)             |            | 6.50                           | 0.05                           |          |            |
| National Savings Bank (12 Months )            |            | 6.50<br><b>2015</b>            | 8.25<br><b>2016</b>            |          |            |
| Long Term Lending Rates                       | Per cent   |                                |                                |          |            |
| SMIB                                          | rei ceiii  | <b>End February</b> 7.07-14.00 | <b>End February</b> 8.12-13.50 |          |            |
| DFCC(9)                                       |            | 7.50-12.00                     | -                              |          |            |
| NSB                                           |            | 8.00-13.00                     | 10.00-14.00                    |          |            |
| NHDA                                          |            | 11.00                          | 11.00                          |          |            |
| (1) Dange of the Average Weighted Vield Dates | <u> </u>   | 11.00                          | 11.00                          |          |            |