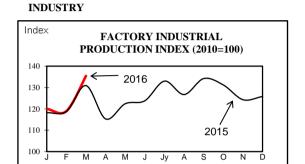

## 3. INDUSTRY

| T4 and                   | LINITE   | 2015    | 2016 (a) | CHAI     | NGE        |
|--------------------------|----------|---------|----------|----------|------------|
| Item                     | UNIT     | 2015    | 2016 (a) | Absolute | Percentage |
| Electricity Sales        |          |         |          |          |            |
| to Industries (b)        | GWh      |         |          |          |            |
| March                    |          | 297     | 318      | 21       | 7.0        |
| January - March          |          | 861     | 934      | 73       | 8.4        |
| Furnace Oil Sales        | '000 MT  |         |          |          |            |
| March                    |          | 49      | 60       | 11       | 22.5       |
| January - March          |          | 111     | 184      | 73       | 65.2       |
| Industrial Exports       |          |         |          |          |            |
| Petroleum Exports        | Rs. Mn.  |         |          |          |            |
| February                 |          | 5,520   | 2,658    | -2,862   | -51.8      |
| January - February       |          | 13,578  | 6,776    | -6,801.0 | -50.1      |
| Other Industrial Exports | Rs. Mn.  |         |          |          |            |
| February                 |          | 86,737  | 98,292   | 11,555   | 13.3       |
| January - February       |          | 172,166 | 196,738  | 24,572.0 | 14.3       |
| Industrial Exports       |          |         |          |          |            |
| Petroleum Exports        | US\$ Mn. |         |          |          |            |
| February                 |          | 41.6    | 18.5     | -23.1    | -55.6      |
| January - February       |          | 102.8   | 47.1     | (55.8)   | -54.2      |
| Other Industrial Exports | US\$ Mn. |         |          |          |            |
| February                 |          | 653.5   | 682.9    | 29.4     | 4.5        |
| January - February       |          | 1,302.9 | 1,366.9  | 64.0     | 4.9        |

# Factory Industrial Production Index (FIPI) (a) (2010 = 100)

|                                                | 2015  | 2016      |          |
|------------------------------------------------|-------|-----------|----------|
| Item                                           | March | March (b) | Growth % |
| Manufacture of food products                   | 113.4 | 115.8     | 2.2      |
| Manufacture of beverages                       | 143.6 | 151.0     | 5.2      |
| Manufacture of tobacco products                | 84.3  | 101.1     | 19.9     |
| Manufacture of textiles                        | 140.1 | 155.7     | 11.1     |
| Manufacture of wearing apparel                 | 189.0 | 175.3     | -7.2     |
| Manufacture of leather and related products    | 81.1  | 111.0     | 36.9     |
| Manufacture of wood products except furniture  | 143.6 | 152.1     | 5.9      |
| Manufacture of paper and paper products        | 126.6 | 126.6     | 0.0      |
| Printing and reproduction of recorded media    | 112.0 | 112.0     | 0.0      |
| Manufacture of coke and refined                | 8.6   | 95.1      | 1,004.5  |
| petroleum products                             |       |           |          |
| Manufacture of chemicals and chemical products | 87.2  | 87.5      | 0.4      |
| Manufacture of paharmecuticals,                | 183.1 | 148.5     | -18.9    |
| medicinal chemicals                            | 127.6 | 1 47 7    | 7.0      |
| Manufacture of rubber and plastic products     | 137.6 | 147.7     | 7.3      |
| Manufacture of other non-metallic              | 128.3 | 139.2     | 8.5      |
| mineral products                               |       |           |          |
| Manufacture of basic metals                    | 119.3 | 171.8     | 44.1     |
| Manufacture of fabricated metal products       | 109.6 | 124.6     | 13.7     |
| Manufacture of electrical equipment            | 125.2 | 111.6     | -10.9    |
| Manufacture of machinery and equipment n.e.c   | 99.6  | 110.4     | 10.8     |
| Factory Industrial Production Index            | 130.9 | 135.4     | 3.4      |