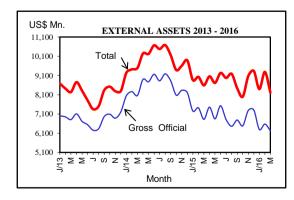

AVERAGE RETAIL PRICES (PETTAH MARKET)  | 6     |  |
| 13 | UNEMPLOYMENT & WAGE INDICES            | 6     |  |
| 14 | GOVERNMENT FINANCE                     | 7     |  |
| 15 | MONETARY AGGREGATES                    | 8     |  |
| 16 | BANKING                                | 9     |  |
| 17 | INTEREST RATES                         | 10    |  |
| 18 | CREDIT CARDS                           | 11    |  |
| 19 | COMMERCIAL PAPER ISSUES                | 11    |  |
| 20 | SHARE MARKET                           | 11    |  |
| 21 | EXTERNAL TRADE                         | 12    |  |
| 22 | INTERNATIONAL FINANCE                  | 17    |  |
|    |                                        |       |  |

## TRENDS IN ECONOMIC INDICATORS

#### AGRICULTURAL PRODUCTION





#### EXTERNAL SECTOR













### GOVERNMENT FINANCE



### MONEY SUPPLY



#### INTEREST RATE





#### YIELD CURVE



#### CCPI ANNUAL AVERAGE



#### SHARE MARKET





#### EXCHANGE RATES





#### COMMERCIAL BANKS % **BUYING & SELLING RATES** 2014-2016 (Rs. / US\$) 148 Selling 140 132 Buying 124 2016 0/4 201 J/4-1/3 F/3 Week



Month

#### **ELECTRICITY**



#### PORT SERVICES



#### MOTOR VEHICLES



#### UNEMPLOYMENT



# SUMMARY OF SELECTED ECONOMIC INDICATORS

# **April 2016**

| Item                                          | Period               | Unit          | 2015                     | 2016                     | % Change      |
|-----------------------------------------------|----------------------|---------------|--------------------------|--------------------------|---------------|
| Production