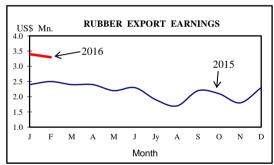

#### EXTERNAL SECTOR

## 2. AGRICULTURE

| Item               | UNIT    | 2015      | 2016*     | CHA      | NGE        |
|--------------------|---------|-----------|-----------|----------|------------|
| Item               | UNII    | 2015      | 2010      | Absolute | Percentage |
| Tea Production     |         |           |           |          |            |
| March              | Mn.Kgs. | 30.3      | 22.1      | -8.2     | -27.1      |
| January - March    |         | 79.0      | 70.0      | -8.9     | -11.3      |
| Rubber Production  |         |           |           |          |            |
| March              | Mn.Kgs. | 8.6       | 9.4       | 0.8      | 9.0        |
| January - March    |         | 28.9      | 28.2      | -0.7     | -2.6       |
| Coconut Production |         |           |           |          |            |
| March              | Mn.Nuts | 258.1     | 270.6     | 12.6     | 4.9        |
| January - March    |         | 733.1     | 778.8     | 45.7     | 6.2        |
| Paddy Production   |         | 2014/2015 | 2015/2016 |          |            |
| Maha (a)           | '000 MT | 2,877.0   | 2,970.0   | 93.0     | 3.2        |
|                    |         | 2014      | 2015      |          |            |
| Yala (b)           |         | 1,144.9   | 1,942.4   | 798      | 69.7       |
| Fish Production    |         | 2015      | 2016*     |          |            |
| March              | '000 MT | 47.2      | 42.5      | -4.7     | -10.0      |
| January - March    |         | 131.5     | 125.6     | -5.9     | -4.5       |