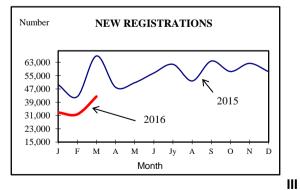

## 7 . TRANSPORT

| Item                               | UNIT   | 2015    | 2016(a) | CHANGE   |            |  |
|------------------------------------|--------|---------|---------|----------|------------|--|
| Item                               | UNII   | 2013    | 2010(a) | Absolute | Percentage |  |
| New Registration of Motor Vehicles | Number |         |         |          |            |  |
| March                              |        | 66,889  | 42,452  | -24,437  | -36.5      |  |
| Buses                              |        | 496     | 222     | -274     | -55.2      |  |
| Motor Cars                         |        | 6,807   | 4,003   | -2,804   | -41.2      |  |
| Three Wheelers                     |        | 12,530  | 4,053   | -8,477   | -67.7      |  |
| Dual Purpose Vehicles              |        | 1,066   | 445     | -621     | -58.3      |  |
| Motor Cycles                       |        | 42,179  | 30,532  | -11,647  |            |  |
| Goods Transport Vehicles (b)       |        | 464     | 516     | 52       | 11.2       |  |
| Land Vehicles (c)                  |        | 807     | 1,028   | 221      | 27.4       |  |
| Other                              |        | 2,540   | 1,653   | -887     | -34.9      |  |
| January - March                    | Number | 158,781 | 106,956 | -51,825  | -32.6      |  |
| Buses                              |        | 1,532   | 700     | -832     | -54.3      |  |
| Motor Cars                         |        | 18,540  | 10,963  | -7,577   | -40.9      |  |
| Three Wheelers                     |        | 28,589  | 10,397  | -18,192  | -63.6      |  |
| Dual Purpose Vehicles              |        | 2,825   | 1,230   | -1,595   | -56.5      |  |
| Motor Cycles                       |        | 97,768  | 74,580  | -23,188  | -23.7      |  |
| Goods Transport Vehicles (b)       |        | 1,306   | 1,280   | -26      | -2.0       |  |
| Land Vehicles (c)                  |        | 2,190   | 3,192   | 1,002    | 45.8       |  |
| Other                              |        | 6,031   | 4,614   | -1,417   | -23.5      |  |

<sup>(</sup>a) Provisional