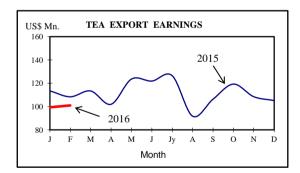

#### EXTERNAL SECTOR

## 2. AGRICULTURE

| Item               | UNIT    | 2015      | 2016*     | CHA      | NGE        |
|--------------------|---------|-----------|-----------|----------|------------|
| Item               | UNII    | 2015      | 2010      | Absolute | Percentage |
| Tea Production     |         |           |           |          |            |
| March              | Mn.Kgs. | 30.3      | 22.1      | -8.2     | -27.1      |
| January - March    |         | 79.0      | 70.0      | -8.9     | -11.3      |
| Rubber Production  |         |           |           |          |            |
| March              | Mn.Kgs. | 8.6       | 9.4       | 0.8      | 9.0        |
| January - March    |         | 28.9      | 28.2      | -0.7     | -2.6       |
| Coconut Production |         |           |           |          |            |
| March              | Mn.Nuts | 258.1     | 270.6     | 12.6     | 4.9        |
| January - March    |         | 733.1     | 778.8     | 45.7     | 6.2        |
| Paddy Production   |         | 2014/2015 | 2015/2016 |          |            |
| Maha (a)           | '000 MT | 2,877.0   | 2,970.0   | 93.0     | 3.2        |
|                    |         | 2014      | 2015      |          |            |
| Yala (b)           |         | 1,144.9   | 1,942.4   | 798      | 69.7       |
| Fish Production    |         | 2015      | 2016*     |          |            |
| March              | '000 MT | 47.2      | 42.5      | -4.7     | -10.0      |
| January - March    |         | 131.5     | 125.6     | -5.9     | -4.5       |