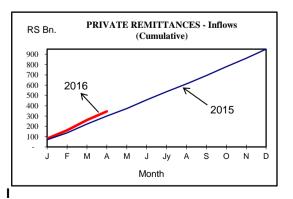

ERAGE RETAIL PRICES (PETTAH MARKET)  | 6     |  |
| 13 | UNEMPLOYMENT & WAGE INDICES            | 6     |  |
| 14 | GOVERNMENT FINANCE                     | 7     |  |
| 15 | MONETARY AGGREGATES                    | 8     |  |
| 16 | BANKING                                | 9     |  |
| 17 | INTEREST RATES                         | 10    |  |
| 18 | CREDIT CARDS                           | 11    |  |
| 19 | COMMERCIAL PAPER ISSUES                | 11    |  |
| 20 | SHARE MARKET                           | 11    |  |
| 21 | EXTERNAL TRADE                         | 12    |  |
| 22 | INTERNATIONAL FINANCE                  | 17    |  |
|    |                                        |       |  |

## TRENDS IN ECONOMIC INDICATORS

#### AGRICULTURAL PRODUCTION





#### EXTERNAL SECTOR













### GOVERNMENT FINANCE



### MONEY SUPPLY



#### INTEREST RATE





#### YIELD CURVE



#### CCPI ANNUAL AVERAGE



#### SHARE MARKET





#### EXCHANGE RATES





#### COMMERCIAL BANKS % **BUYING & SELLING RATES** 2014-2016 (Rs. / US\$) 148 Selling 140 132 Buying 124 2016 0/4 201 J/4-1/3 F/3 Week



Month

#### **ELECTRICITY**



#### PORT SERVICES



#### MOTOR VEHICLES



#### UNEMPLOYMENT



# SUMMARY OF SELECTED ECONOMIC INDICATORS

# **April 2016**

| Item                                          | Period               | Unit          | 2015                     | 2016                     | % Change      |
|-----------------------------------------------|----------------------|---------------|--------------------------|--------------------------|---------------|
| Production