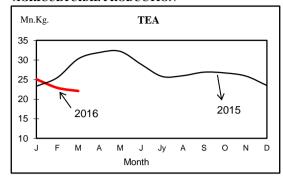

#### AGRICULTURAL PRODUCTION

## 2. AGRICULTURE

| Item               | UNIT    | 2015      | 2016*     | CHA      | NGE        |
|--------------------|---------|-----------|-----------|----------|------------|
| Item               | UNII    | 2015      | 2010      | Absolute | Percentage |
| Tea Production     |         |           |           |          |            |
| March              | Mn.Kgs. | 30.3      | 22.1      | -8.2     | -27.1      |
| January - March    |         | 79.0      | 70.0      | -8.9     | -11.3      |
| Rubber Production  |         |           |           |          |            |
| March              | Mn.Kgs. | 8.6       | 9.4       | 0.8      | 9.0        |
| January - March    |         | 28.9      | 28.2      | -0.7     | -2.6       |
| Coconut Production |         |           |           |          |            |
| March              | Mn.Nuts | 258.1     | 270.6     | 12.6     | 4.9        |
| January - March    |         | 733.1     | 778.8     | 45.7     | 6.2        |
| Paddy Production   |         | 2014/2015 | 2015/2016 |          |            |
| Maha (a)           | '000 MT | 2,877.0   | 2,970.0   | 93.0     | 3.2        |
|                    |         | 2014      | 2015      |          |            |
| Yala (b)           |         | 1,144.9   | 1,942.4   | 798      | 69.7       |
| Fish Production    |         | 2015      | 2016*     |          |            |
| March              | '000 MT | 47.2      | 42.5      | -4.7     | -10.0      |
| January - March    |         | 131.5     | 125.6     | -5.9     | -4.5       |