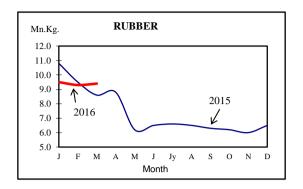

#### AGRICULTURAL PRODUCTION

## 2. AGRICULTURE

| Item               | UNIT    | 2015      | 2016*     | CHA      | NGE        |
|--------------------|---------|-----------|-----------|----------|------------|
| Item               | UNII    | 2015      | 2010      | Absolute | Percentage |
| Tea Production     |         |           |           |          |            |
| March              | Mn.Kgs. | 30.3      | 22.1      | -8.2     | -27.1      |
| January - March    |         | 79.0      | 70.0      | -8.9     | -11.3      |
| Rubber Production  |         |           |           |          |            |
| March              | Mn.Kgs. | 8.6       | 9.4       | 0.8      | 9.0        |
| January - March    |         | 28.9      | 28.2      | -0.7     | -2.6       |
| Coconut Production |         |           |           |          |            |
| March              | Mn.Nuts | 258.1     | 270.6     | 12.6     | 4.9        |
| January - March    |         | 733.1     | 778.8     | 45.7     | 6.2        |
| Paddy Production   |         | 2014/2015 | 2015/2016 |          |            |
| Maha (a)           | '000 MT | 2,877.0   | 2,970.0   | 93.0     | 3.2        |
|                    |         | 2014      | 2015      |          |            |
| Yala (b)           |         | 1,144.9   | 1,942.4   | 798      | 69.7       |
| Fish Production    |         | 2015      | 2016*     |          |            |
| March              | '000 MT | 47.2      | 42.5      | -4.7     | -10.0      |
| January - March    |         | 131.5     | 125.6     | -5.9     | -4.5       |