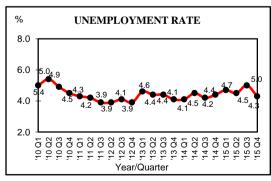

## 11. POPULATION, UNEMPLOYMENT & WAGE INDICES

| Item                                                        | UNIT       | 2014 (a)(b)             | 2015(a)(b)              | CHAN     | GE         |
|-------------------------------------------------------------|------------|-------------------------|-------------------------|----------|------------|
|                                                             |            |                         |                         | Absolute | Percentage |
| Population                                                  | '000       | 20,771                  | 20,966                  |          |            |
| Growth of mid year population                               | Percentage | 0.9                     | 0.9                     |          |            |
|                                                             |            | 2014(c)                 | 2015(a)(c)              |          |            |
|                                                             |            | 4 <sup>th</sup> Quarter | 4 <sup>th</sup> Quarter |          |            |
| Labour Force Participation Rate                             | Percentage | 52.9                    | 53.6                    | 0.7      |            |
| Unemployment Rate                                           |            | 4.4                     | 4.3                     | -0.1     |            |
| <b>Employment by Industry Group (d)</b>                     |            |                         |                         |          |            |
| (as a % of total employment)                                |            |                         |                         |          |            |
| Agriculture                                                 |            | 30.4                    | 27.5                    | -2.9     |            |
| Industry                                                    |            | 25.4                    | 25.3                    | -0.1     |            |
| Services                                                    |            | 44.2                    | 47.2                    | 3.0      |            |
|                                                             |            | 2015                    | 2016                    |          |            |
|                                                             |            | March                   | March (a)               |          |            |
| All Central Government Employees                            | 2012 = 100 |                         |                         |          |            |
| Nominal Wage Rate Index                                     |            | 151.4                   | 161.5                   | 10.1     | 6.6        |
| Real Wage Rate Index (e)                                    |            | 140.3                   | 146.4                   | 6.1      | 4.3        |
|                                                             |            | 2015                    | 2016                    |          |            |
|                                                             |            | January                 | January (a)             |          |            |
| Wage Indices (Wages Boards)                                 | 1978 = 100 | 4,127.0                 | 4,127.1                 | 0.1      | 0.0        |
| Workers in Agriculture                                      |            | 4.504.0                 | 4.704.5                 | 0.4      |            |
| Nominal Wage Rate Index                                     |            | 4,734.3                 | 4,734.5                 | 0.1      | 0.0        |
| Real Wage Rate Index (f)                                    |            | 122.0                   | 120.9                   | -1.1     | -0.9       |
| Workers in Industry and Commerce<br>Nominal Wage Rate Index |            | 3,459.1                 | 3,459.1                 | 0.0      | 0.0        |
| Real Wage Rate Index (f)                                    |            | 89.1                    | 88.3                    | -0.8     |            |
| Workers in Services                                         |            | 67.1                    | 00.5                    | -0.0     | -0.7       |
| Nominal Wage Rate Index                                     |            | 2,313.2                 | 2,313.2                 | 0.0      | 0.0        |
| Real Wage Rate Index (f)                                    |            | 59.6                    | 59.1                    | -0.5     | -0.9       |

- (a) Provisional. (b) Based on "Census of Population and Housing 2012" carried out by the Department of Census & Statistics.
- (c) The working age population consists of the household population aged 15 and above.
- (d) Based on the International Standard Industrial Classification(ISIC) Revision 4
- (e) Based on National Consumer Price Index (2013=100) (f) Based on Colombo Consumers' Price Index (2006/07=100) Page 6