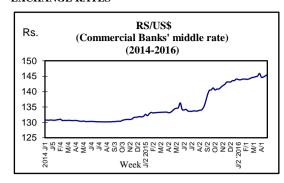

#### EXCHANGE RATES

#### COMMERCIAL BANKS % **BUYING & SELLING RATES** 2014-2016 (Rs. / US\$) 148 Selling 140 132 Buying 124 2016 0/4 201 J/4-1/3 F/3 Week

Month