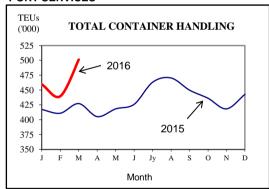

## 8. PORT SERVICES

| Item                        | UNIT   | 2015       | 2016(a)      | CHANGE    |            |
|-----------------------------|--------|------------|--------------|-----------|------------|
| Item                        | UNII   | 2013       | 2010(a)      | Absolute  | Percentage |
| C1. 4. 77. 200              |        |            |              |           |            |
| Ship Traffic<br>March       | Number | 400        | 428          | 28        | 7.0        |
| January - March             |        | 1,139      | 1,258        | 119       | 10.4       |
|                             |        | 1,139      | 1,238        | 119       | 10.4       |
| Container Handling Domestic | TEUs   |            |              |           |            |
|                             | IEUS   | 102.062    | 112 220      | 0.157     | 0.0        |
| March                       |        | 103,063    | 112,220      | 9,157     | 8.9        |
| January - March             | mer i  | 304,877    | 323,680      | 18,803    | 6.2        |
| Transhipment                | TEUs   | 217.062    | 202.150      | c5 100    | 20.5       |
| March                       |        | 317,962    | 383,150      | 65,188    |            |
| January - March             |        | 935,304    | 1,062,103    | 126,799   | 13.6       |
| Re- Stowing                 | TEUs   |            | <b>7</b> 000 | 2.50      |            |
| March                       |        | 6,167      | 5,909        | -258      |            |
| January - March             |        | 15,213     | 14,177       | -1,036    | -6.8       |
| Total Container Handling    | TEUs   |            |              |           |            |
| March                       |        | 427,192    | 501,279      | 74,087    | 17.3       |
| January - March             |        | 1,255,394  | 1,399,960    | 144,566   | 11.5       |
| Cargo Handling              |        |            |              |           |            |
| Cargo Discharged            | MT     |            |              |           |            |
| March                       |        | 3,875,925  | 4,402,386    | 526,461   | 13.6       |
| January - March             |        | 11,018,630 | 12,613,906   | 1,595,276 | 14.5       |
| Cargo Loaded                | MT     |            |              |           |            |
| March                       |        | 2,510,696  | 3,025,523    | 514,827   | 20.5       |
| January - March             |        | 7,459,038  | 8,416,592    | 957,554   | 12.8       |
| Total Cargo Handling        | MT     |            |              |           |            |
| March                       |        | 6,386,621  | 7,427,909    | 1,041,288 | 16.3       |
| January - March             |        | 18,477,668 | 21,030,498   | 2,552,830 | 13.8       |

<sup>(</sup>a) Provisional

<sup>(</sup>b) Lorries and Other Goods Transport Vehicles

<sup>(</sup>c) Tractors, Hand Tractors and Other Land Vehicles

 $TEUs = Twenty - foot\ Equivalent\ \ Container\ Units.$ 