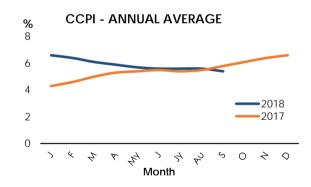

#### **CCPI ANNUAL AVERAGE**

MONEY SUPPLY

# 11. PRICE INDICES

| Item                                            | Base 2017 |       | 2018  | Change   |            |
|-------------------------------------------------|-----------|-------|-------|----------|------------|
| item                                            | Period    | 2017  | 2016  | Absolute | Percentage |
| National Consumer Price Index (NCPI) - Headline | 2013=100  |       |       |          |            |
| October                                         |           | 124.8 | 124.9 | 0.1      | 0.1        |
| 12 Months ending October                        |           | 121.0 | 125.0 | 4.0      | 3.3        |
| National Consumer Price Index (NCPI) - Core     |           |       |       |          |            |
| October                                         |           | 123.1 | 127.3 | 4.2      | 3.4        |
| 12 Months ending October                        |           | 122.3 | 125.2 | 2.9      | 2.4        |
|                                                 |           | 2017  | 2018  |          |            |
| Colombo Consumers Price Index (CCPI) - Headline | 2013=100  |       |       |          |            |
| November                                        |           | 122.2 | 126.2 | 4.0      | 3.3        |
| 12 Months ending November                       |           | 118.4 | 123.8 | 5.5      | 4.6        |
| Colombo Consumers Price Index (CCPI) - Core     |           |       |       |          |            |
| November                                        |           | 124.7 | 128.9 | 4.2      | 3.4        |
| 12 Months ending November                       |           | 122.4 | 126.8 | 4.4      | 3.6        |