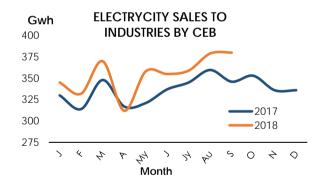

# ELECTRICITY

# 3. INDUSTRY

| Item                                                              | Unit     | 2017       | 2018 <sup>(a)</sup> | Cha        | nge        |
|-------------------------------------------------------------------|----------|------------|---------------------|------------|------------|
| ltern                                                             | Unit     | 2017       | 2018 */             | Absolute   | Percentage |
| Electricity Sales to Industries <sup>(b)</sup>                    |          |            |                     |            |            |
| September                                                         | GWh      | 346        | 380                 | 34         | 9.8        |
| January - September                                               |          | 3,018      | 3,189               | 171        | 5.7        |
| Furnace Oil Sales                                                 |          | 2017       | 2018 <sup>(a)</sup> |            |            |
| September                                                         | '000 MT  | 120        | 85                  | -35        | -28.8      |
| January - September                                               |          | 805        | 750                 | -55        | -6.8       |
| Industrial Exports                                                |          | 2017       | 2018 <sup>(a)</sup> |            |            |
| Petroleum Exports                                                 | Rs. Mn.  |            |                     |            |            |
| September                                                         |          | 6,139.77   | 10,837.04           | 4,697.27   | 76.51      |
| January - September                                               |          | 44,574.43  | 71,861.90           | 27,287.47  | 61.22      |
| Other Industrial Exports                                          | Rs. Mn.  |            |                     |            |            |
| September                                                         |          | 107,692.28 | 123,057.90          | 15,365.63  | 14.27      |
| January - September                                               |          | 915,091.59 | 1,018,855.03        | 103,763.44 | 11.34      |
| Industrial Exports                                                |          |            |                     |            |            |
| Petroleum Exports                                                 | US\$ Mn. |            |                     |            |            |
| September                                                         |          | 40.16      | 65.91               | 25.76      | 64.14      |
| January - September                                               |          | 292.85     | 453.82              | 160.98     | 54.97      |
| Other Industrial Exports                                          | US\$ Mn. |            |                     |            |            |
| September                                                         |          | 704.34     | 748.46              | 44.11      | 6.26       |
| January - September                                               |          | 6,014.18   | 6,445.82            | 431.64     | 7.18       |
| (a) Provisional (b) By CEB, excluding self generation (c) Revised |          |            |                     |            |            |