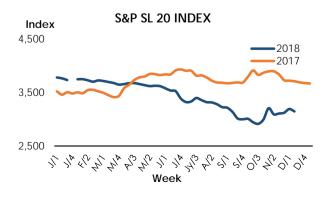

| November                     | 2013= 100  | 7.8          | 3.3           |             |
| CCPI (Year-On-Year % Change)                           | November                     |            |              |               |             |
| CCPI (Year-On-Year % Change)<br>(Annual Avg. % Change) | 12 months ending<br>November |            | 6.4          | 4.6           |             |
| _                                                      | 12 months ending             |            | 6.4          | 4.6           |             |

# AGRICULTURAL PRODUCTION





### **EXTERNAL SECTOR**















# INTEREST RATES



#### **MONEY SUPPLY M2b ANNUAL CHANGES** % 20 18 16 14 2017 12 2018 10 J F Μ А My J Jy Au S ΟN D Month



# YIELD CURVE



# SHARE MARKET



#### **CCPI ANNUAL AVERAGE**





MONEY SUPPLY





# INDUSTRY



Index INDEX OF INDUSTRIAL PRODUCTION



# ELECTRICITY



#### PORT SERVICES



# MOTOR VEHICLES



# UNEMPLOYMENT



# 1. GROSS DOMESTIC PRODUCT AT CONSTANT (2010) PRICES

|                                  |                     |           | 3 <sup>rd</sup> Quarter | - 2018 <sup>(a)</sup> |                     |       |
|----------------------------------|---------------------|-----------|-------------------------|-----------------------|---------------------|-------|
| Economic Activity                | (Rs. N              | ln)       | Growth                  | rates (%)             | Contribu<br>Growth  |       |
|                                  | 2017 <sup>(b)</sup> | 2018      | 17/16 <sup>(b)</sup>    | 18/17                 | 2017 <sup>(b)</sup>