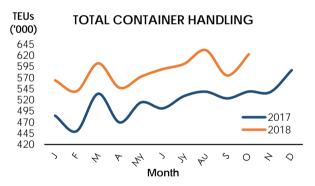

#### PORT SERVICES

# **10. PORT SERVICES**

| lleare                   | 11     | 0017       |                     | Chai      | nge        |
|--------------------------|--------|------------|---------------------|-----------|------------|
| ltem                     | Unit   | 2017       | 2018 <sup>(a)</sup> | Absolute  | Percentage |
| Ship Traffic             | Number |            |                     |           |            |
| October                  |        | 400        | 401                 | 1         | 0.3        |
| January - October        |        | 4,047      | 4,117               | 70        | 1.7        |
| Container Handling       |        |            |                     |           |            |
| Domestic                 | TEUs   |            |                     |           |            |
| October                  |        | 113,337    | 111,502             | -1,835    | -1.6       |
| January - October        |        | 1,136,247  | 1,128,164           | -8,083    | -0.7       |
| Transhipment             | TEUs   |            |                     |           |            |
| October                  |        | 416,063    | 501,236             | 85,173    | 20.5       |
| January - October        |        | 3,880,782  | 4,641,040           | 760,258   | 19.6       |
| Re- Stowing              | TEUs   |            |                     |           |            |
| October                  |        | 9,579      | 9,880               | 301       | 3.1        |
| January - October        |        | 67,381     | 76,706              | 9,325     | 13.8       |
| Total Container Handling | TEUs   |            |                     |           |            |
| October                  |        | 538,979    | 622,618             | 83,639    | 15.5       |
| January - October        |        | 5,084,410  | 5,845,910           | 761,500   | 15.0       |
| Cargo Handling           |        |            |                     |           |            |
| Cargo Discharged         | MT     |            |                     |           |            |
| October                  |        | 4,751,882  | 5,394,704           | 642,822   | 13.5       |
| January - October        |        | 46,148,082 | 50,882,090          | 4,734,008 | 10.3       |
| Cargo Loaded             | MT     |            |                     |           |            |
| October                  |        | 3,227,207  | 3,878,651           | 651,444   | 20.2       |
| January - October        |        | 31,168,396 | 36,339,878          | 5,171,482 | 16.6       |
| Total Cargo Handling     | MT     |            |                     |           |            |
| October                  |        | 7,979,089  | 9,273,355           | 1,294,266 | 16.2       |
| January - October        |        | 77,316,478 | 87,221,968          | 9,905,490 | 12.8       |
| (a) Provisional          |        |            |                     |           |            |

TEUs = Twenty - foot Equivalent Container Units.