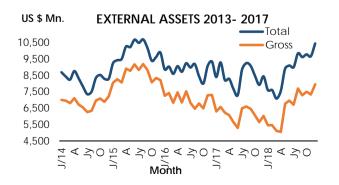

|                              |            | 2017         | 2018          |             |
|                                                        | November                     | 2013= 100  | 7.8          | 3.3           |             |
| CCPI (Year-On-Year % Change)                           | November                     |            |              |               |             |
| CCPI (Year-On-Year % Change)<br>(Annual Avg. % Change) | 12 months ending<br>November |            | 6.4          | 4.6           |             |
| _                                                      | 12 months ending             |            | 6.4          | 4.6           |             |

# AGRICULTURAL PRODUCTION





### **EXTERNAL SECTOR**















# INTEREST RATES



#### **MONEY SUPPLY M2b ANNUAL CHANGES** % 20 18 16 14 2017 12 2018 10 J F Μ А My J Jy Au S ΟN D Month



# YIELD CURVE



# SHARE MARKET



#### **CCPI ANNUAL AVERAGE**





MONEY SUPPLY





# INDUSTRY



Index INDEX OF INDUSTRIAL PRODUCTION



# ELECTRICITY



#### PORT SERVICES



# MOTOR VEHICLES



# UNEMPLOYMENT



# 1. GROSS DOMESTIC PRODUCT AT CONSTANT (2010) PRICES

|                                  |                     |           | 3 <sup>rd</sup> Quarter | - 2018 <sup>(a)</sup> |                     |       |
|----------------------------------|---------------------|-----------|-------------------------|-----------------------|---------------------|-------|
| Economic Activity                | (Rs. N              | ln)       | Growth