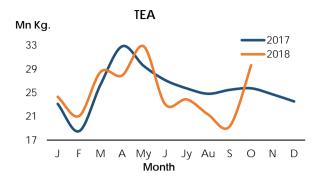

(a) Provisional (b) Revised

Source : Department of Census and Statistics

| like we             | 11      | 2017      | 2018 <sup>(a)</sup>      | Cł       | nange      |
|---------------------|---------|-----------|--------------------------|----------|------------|
| Item                | Unit    | Unit 2017 |                          | Absolute | Percentage |
| Tea Production      |         |           |                          |          |            |
| October             | Mn.Kg.  | 25.72     | 29.62                    | 3.90     | 15.15      |
| January - October   |         | 258.81    | 251.76                   | -7.05    | -2.72      |
| Rubber Production   |         |           |                          |          |            |
| October             | Mn.Kg.  | 5.53      | 6.93                     | 1.39     | 25.20      |
| January - October   |         | 70.24     | 67.76                    | -2.48    | -3.54      |
| Coconut Production  |         |           |                          |          |            |
| October             | Mn.Nuts | 189.57    | 240.65                   | 51.08    | 26.95      |
| January - October   |         | 2,096.38  | 2,149.15                 | 52.78    | 2.52       |
| Paddy Production    |         | 2016/2017 | 2017/2018 <sup>(a)</sup> |          |            |
| Maha <sup>(c)</sup> | Mn.Kg.  | 1,473.83  | 2,396.93                 | 923.09   | 62.63      |
|                     |         | 2017      | 2018 <sup>(b)</sup>      |          |            |
| Yala <sup>(d)</sup> |         | 909.32    | 1,425.55                 | 516.23   | 56.77      |
| Fish Production     |         | 2017      | 2018 <sup>(a)</sup>      |          |            |
| October             | Mn.Kg.  | 51.96     | 50.70                    | -1.26    | -2.42      |
| January - October   |         | 441.31    | 436.41                   | -4.90    | -1.11      |