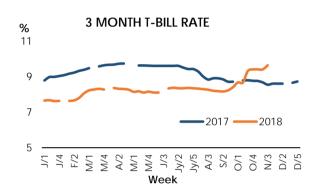

# INTEREST RATES

# **17. INTEREST RATES**

| Item                                                      | Unit     | 2017 November  | 2018 November  | Year on Year<br>Absolute Change<br>(Basis Points) |
|-----------------------------------------------------------|----------|----------------|----------------|---------------------------------------------------|
| Treasury Bills <sup>(1)</sup> (Last Week)                 | Yield    |                |                |                                                   |
| 91-Day                                                    | Per cent | 8.20           | 10.01          | 1.81                                              |
| 182-Day                                                   |          | 8.88           | 9.99           | -                                                 |
| 364-Day                                                   |          | 9.44           | 11.20          | 1.76                                              |
| Treasury Bonds <sup>(1)</sup>                             |          |                |                |                                                   |
| 2-Year                                                    |          | -              | -              | -                                                 |
| 3-Year                                                    |          | -              | -              | -                                                 |
| 4-Year                                                    |          | -              | -              | -                                                 |
| 5-Year                                                    |          | 10.20          | -              | -                                                 |
| 6-Year                                                    |          | -              | -              | -                                                 |
| 10-Year                                                   |          | 10.36          | -              | -                                                 |
| AWDR <sup>(2)</sup>                                       | Per cent | 9.19           | 8.77           | -0.42                                             |
| AWFDR <sup>(3)</sup>                                      | Per cent | 11.69          | 10.81          | -0.88                                             |
| AWPR (4) (Last Week )                                     | Per cent | 11.43          | 12.03          | 0.60                                              |
| Call Money Rates                                          | Per cent | 8.12-8.15      | 8.45-8.98      |                                                   |
| Standing Deposit Facility Rate <sup>(5)</sup>             | Per cent | 7.25           | 8.00           | 0.75                                              |
| Standing Lending Facility Rate <sup>(6)</sup>             | Per cent | 8.75           | 9.00           | 0.25                                              |
| Sri Lanka Inter Bank Offered Rate (SLIBOR) <sup>(7)</sup> |          |                |                |                                                   |
| 1 Day                                                     | Per cent | 8.15           | 9.00           | 0.85                                              |
| 7 Day                                                     | Per cent | 8.33           | 9.16           | 0.82                                              |
| 1 Month                                                   | Per cent | 9.13           | 9.77           | 0.64                                              |
| 3 Month                                                   | Per cent | 10.05          | 10.30          | 0.25                                              |
| 6 Month                                                   | Per cent | 11.72          | 10.91          | -0.81                                             |
| 12 Month                                                  | Per cent | 12.17          | 11.77          | -0.40                                             |
|                                                           |          | 2017 October   | 2018 October   |                                                   |
| AWLR <sup>(8)</sup>                                       | Per cent | 13.89          | 14.36          | 0.47                                              |
| Saving Rates                                              | Per cent | 2017 September | 2018 September |                                                   |
| Commercial Banks                                          |          | 0.50-9.50      | 0.50-8.50      |                                                   |
| National Savings Bank                                     |          | 4.00           | 4.00           | 0                                                 |
| Fixed Deposit Rates                                       | Per cent |                |                |                                                   |
| Commercial Banks (12 Months)                              |          | 4.89-15.00     | 4.53-15.00     |                                                   |
| National Savings Bank (12 Months)                         |          | 11.00          | 10.50          | -0.50                                             |
| Long Term Lending Rates                                   | Per cent | 2017 September | 2018 September |                                                   |
| SMIB                                                      |          | 10.50-20.00    | 10.50-20.00    |                                                   |
| NGD                                                       |          | 12 00 1/ 00    | 10 75 1/ 00    |                                                   |