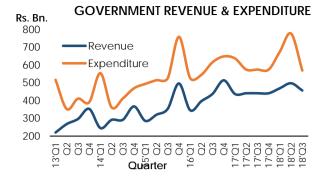

# **14. GOVERNMENT FINANCE**

| Item                                               | Unit    | 2017       | 2018 <sup>(a)</sup>    | Cha      | nge        |
|----------------------------------------------------|---------|------------|------------------------|----------|------------|
|                                                    | Onin    | Jan - Sep  | Jan - Sep              | Absolute | Percentage |
| Total revenue and Grants <sup>(b)</sup>            | Rs. Mn. | 1,330,596  | 1,422,367              | 91,771   | 6.9        |
| Total revenue <sup>(b)</sup>                       | Rs. Mn. | 1,328,149  | 1,416,822              | 88,673   | 6.7        |
| Grants <sup>(b)</sup>                              | Rs. Mn. | 2,447      | 5,545                  | 3,098    | 126.6      |
| Recurrent expenditure <sup>(b)</sup>               | Rs. Mn. | 1,437,823  | 1,577,759              | 139,936  | 9.7        |
| Capital expenditure and net lending <sup>(b)</sup> | Rs. Mn. | 452,141    | 441,728                | -10,413  | -2.3       |
| Financing <sup>(b)</sup>                           | Rs. Mn. | 559,368    | 597,120                | 37,752   | 6.7        |
| Domestic financing                                 |         | 243,971    | 323,161                | 79,190   | 32.5       |
| Treasury bills                                     |         | -22,514    | 77,482                 | 99,997   | -444.1     |
| Treasury bonds                                     |         | 58,003     | 234,020                | 176,017  | 303.5      |
| Rupee loans                                        |         | -          | -                      | -        |            |
| Other                                              |         | 208,483    | 11,658                 | -196,824 | -94.4      |
| Foreign financing                                  |         | 315,397    | 273,959                | -41,438  | -13.1      |
|                                                    |         | 2017       | 2018                   | Cha      | nge        |
|                                                    |         | End Dec    | End Sep <sup>(a)</sup> | Absolute | Percentage |
| Total outstanding government debt                  | Rs. Mn. | 10,313,045 | 11,271,389             | 958,344  | 9.3        |
| Total domestic debt                                | Rs. Mn. | 5,594,427  | 5,802,289              | 207,862  | 3.7        |
| By Maturity                                        |         |            |                        |          |            |
| Short term                                         |         | 1,031,181  | 1,091,294              | 60,113   | 5.8        |
| o/w Treasury bills                                 |         | 697,154    | 770,989                | 73,835   | 10.6       |
| Central bank advances                              |         | 199,801    | 224,744                | 24,943   | 12.5       |
| Medium & Long term                                 |         | 4,563,246  | 4,710,995              | 147,750  | 3.2        |
| o/w Treasury bonds                                 |         | 3,822,620  | 4,006,868              | 184,249  | 4.8        |
| Rupee loans                                        |         | 24,088     | 24,088                 | -        | -          |
| Sri Lanka Development Bonds                        |         | 637,886    | 568,807                | -69,079  | -10.8      |
| By Institution                                     |         |            |                        |          |            |
| Non - Bank                                         |         | 3,265,883  | 3,473,212              | 207,329  | 6.3        |
| Bank                                               |         | 2,328,544  | 2,329,077              | 533      | 0.0        |
| Total foreign debt                                 | Rs. Mn. | 4,718,618  | 5,469,099              | 750,482  | 15.9       |
| Concessional                                       |         | 2,130,482  | 2,302,218              | 171,736  | 8.1        |
| Multilateral                                       |         | 954,662    | 1,075,028              | 120,366  | 12.6       |
| o/w IDA                                            |         | 338,200    | 359,006                | 20,806   | 6.2        |
| ADB                                                |         | 530,469    | 621,193                | 90,724   | 17.1       |
| Bilateral                                          |         | 1,175,820  | 1,227,190              | 51,370   | 4.4        |
| o/w Japan<br>Non Concessional                      |         | 358,772    | 392,458<br>2 166 991   | 33,686   | 9.4        |
|                                                    |         | 2,588,135  | 3,166,881              | 578,745  | 22.4       |