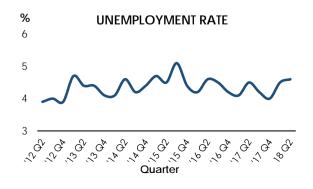

# UNEMPLOYMENT

# 13. POPULATION, UNEMPLOYMENT & WAGE INDICES

| Item                                                                     | Unit       | 2016 <sup>(a)(b)</sup>  | 2017 <sup>(a)(b)</sup>  |
|--------------------------------------------------------------------------|------------|-------------------------|-------------------------|
| Population                                                               | '000       | 21,203                  | 21,444                  |
| Growth of mid year population                                            | Percentage | 1.1                     | 1.1                     |
|                                                                          | 0          | 2017 <sup>(a)(c)</sup>  | 2018 <sup>(a)(c)</sup>  |
|                                                                          |            | 2 <sup>nd</sup> Quarter | 2 <sup>nd</sup> Quarter |
| Labour Force Participation Rate                                          | Percentage | 53.9                    | 51.1                    |
| Unemployment Rate                                                        |            | 4.5                     | 4.6                     |
| Employment by Industry Group <sup>(d)</sup> (as a % of total employment) |            |                         |                         |
| Agriculture                                                              |            | 26.0                    | 24.2                    |
| Industry                                                                 |            | 28.3                    | 27.5                    |
| Services                                                                 |            | 45.7                    | 48.3                    |
|                                                                          |            | 2017                    | 2018 <sup>(a)</sup>     |
| Wages                                                                    |            | October                 | October                 |
| Public Sector Employees                                                  | 2012 = 100 |                         |                         |
| Nominal Wage Rate Index                                                  |            | 160.8                   | 161.0                   |
| Real Wage Rate Index <sup>(e)</sup>                                      |            | 128.5                   | 128.5                   |
| Informal Private Sector Employees                                        | 2012 = 100 | 155.3                   | 176.8                   |
| Agriculture                                                              |            |                         |                         |
| Nominal Wage Rate Index                                                  |            | 159.5                   | 186.5                   |
| Real Wage Rate Index <sup>(e)</sup>                                      |            | 127.4                   | 148.9                   |
| Industry                                                                 |            | 1/1.0                   | 17/ 0                   |
| Nominal Wage Rate Index                                                  |            | 161.0                   | 176.8                   |
| Real Wage Rate Index <sup>(e)</sup> Services                             |            | 128.6                   | 141.1                   |
|                                                                          |            | 148.0                   | 172.8                   |
| Nominal Wage Rate Index                                                  |            | 148.0                   | 172.8                   |
| Real Wage Rate Index <sup>(e)</sup>                                      |            | 110.2                   | 137.9                   |