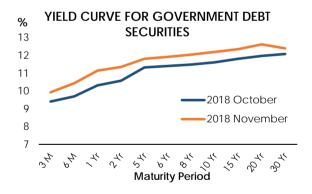

# YIELD CURVE

# **17. INTEREST RATES**

| Item                                                      | Unit     | 2017 November  | 2018 November  | Year on Year<br>Absolute Change<br>(Basis Points) |
|-----------------------------------------------------------|----------|----------------|----------------|---------------------------------------------------|
| Treasury Bills <sup>(1)</sup> (Last Week)                 | Yield    |                |                |                                                   |
| 91-Day                                                    | Per cent | 8.20           | 10.01          | 1.81                                              |
| 182-Day                                                   |          | 8.88           | 9.99           | -                                                 |
| 364-Day                                                   |          | 9.44           | 11.20          | 1.76                                              |
| Treasury Bonds <sup>(1)</sup>                             |          |                |                |                                                   |
| 2-Year                                                    |          | -              | -              | -                                                 |
| 3-Year                                                    |          | -              | -              | -                                                 |
| 4-Year                                                    |          | -              | -              | -                                                 |
| 5-Year                                                    |          | 10.20          | -              | -                                                 |
| 6-Year                                                    |          | -              | -              | -                                                 |
| 10-Year                                                   |          | 10.36          | -              | -                                                 |
| AWDR <sup>(2)</sup>                                       | Per cent | 9.19           | 8.77           | -0.42                                             |
| AWFDR <sup>(3)</sup>                                      | Per cent | 11.69          | 10.81          | -0.88                                             |
| AWPR (4) (Last Week )                                     | Per cent | 11.43          | 12.03          | 0.60                                              |
| Call Money Rates                                          | Per cent | 8.12-8.15      | 8.45-8.98      |                                                   |
| Standing Deposit Facility Rate <sup>(5)</sup>             | Per cent | 7.25           | 8.00           | 0.75                                              |
| Standing Lending Facility Rate <sup>(6)</sup>             | Per cent | 8.75           | 9.00           | 0.25                                              |
| Sri Lanka Inter Bank Offered Rate (SLIBOR) <sup>(7)</sup> |          |                |                |                                                   |
| 1 Day                                                     | Per cent | 8.15           | 9.00           | 0.85                                              |
| 7 Day                                                     | Per cent | 8.33           | 9.16           | 0.82                                              |
| 1 Month                                                   | Per cent | 9.13           | 9.77           | 0.64                                              |
| 3 Month                                                   | Per cent | 10.05          | 10.30          | 0.25                                              |
| 6 Month                                                   | Per cent | 11.72          | 10.91          | -0.81                                             |
| 12 Month                                                  | Per cent | 12.17          | 11.77          | -0.40                                             |
|                                                           |          | 2017 October   | 2018 October   |                                                   |
| AWLR <sup>(8)</sup>                                       | Per cent | 13.89          | 14.36          | 0.47                                              |
| Saving Rates                                              | Per cent | 2017 September | 2018 September |                                                   |
| Commercial Banks                                          |          | 0.50-9.50      | 0.50-8.50      |                                                   |
| National Savings Bank                                     |          | 4.00           | 4.00           | 0                                                 |
| Fixed Deposit Rates                                       | Per cent |                |                |                                                   |
| Commercial Banks (12 Months)                              |          | 4.89-15.00     | 4.53-15.00     |                                                   |
| National Savings Bank (12 Months)                         |          | 11.00          | 10.50          | -0.50                                             |
| Long Term Lending Rates                                   | Per cent | 2017 September | 2018 September |                                                   |
| SMIB                                                      |          | 10.50-20.00    | 10.50-20.00    |                                                   |
| NGD                                                       |          | 12 00 1/ 00    | 10 75 1/ 00    |                                                   |