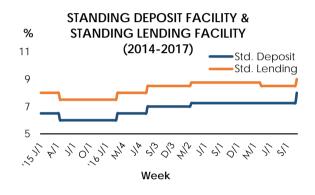

# INTEREST RATES

# **17. INTEREST RATES**

| Item                                                      | Unit     | 2017 November  | 2018 November  | Year on Year<br>Absolute Change<br>(Basis Points) |
|-----------------------------------------------------------|----------|----------------|----------------|---------------------------------------------------|
| Treasury Bills <sup>(1)</sup> (Last Week)                 | Yield    |                |                |                                                   |
| 91-Day                                                    | Per cent | 8.20           | 10.01          | 1.81                                              |
| 182-Day                                                   |          | 8.88           | 9.99           | -                                                 |
| 364-Day                                                   |          | 9.44           | 11.20          | 1.76                                              |
| Treasury Bonds <sup>(1)</sup>                             |          |                |                |                                                   |
| 2-Year                                                    |          | -              | -              | -                                                 |
| 3-Year                                                    |          | -              | -              | -                                                 |
| 4-Year                                                    |          | -              | -              | -                                                 |
| 5-Year                                                    |          | 10.20          | -              | -                                                 |
| 6-Year                                                    |          | -              | -              | -                                                 |
| 10-Year                                                   |          | 10.36          | -              | -                                                 |
| AWDR <sup>(2)</sup>                                       | Per cent | 9.19           | 8.77           | -0.42                                             |
| AWFDR <sup>(3)</sup>                                      | Per cent | 11.69          | 10.81          | -0.88                                             |
| AWPR (4) (Last Week )                                     | Per cent | 11.43          | 12.03          | 0.60                                              |
| Call Money Rates                                          | Per cent | 8.12-8.15      | 8.45-8.98      |                                                   |
| Standing Deposit Facility Rate <sup>(5)</sup>             | Per cent | 7.25           | 8.00           | 0.75                                              |
| Standing Lending Facility Rate <sup>(6)</sup>             | Per cent | 8.75           | 9.00           | 0.25                                              |
| Sri Lanka Inter Bank Offered Rate (SLIBOR) <sup>(7)</sup> |          |                |                |                                                   |
| 1 Day                                                     | Per cent | 8.15           | 9.00           | 0.85                                              |
| 7 Day                                                     | Per cent | 8.33           | 9.16           | 0.82                                              |
| 1 Month                                                   | Per cent | 9.13           | 9.77           | 0.64                                              |
| 3 Month                                                   | Per cent | 10.05          | 10.30          | 0.25                                              |
| 6 Month                                                   | Per cent | 11.72          | 10.91          | -0.81                                             |
| 12 Month                                                  | Per cent | 12.17          | 11.77          | -0.40                                             |
|                                                           |          | 2017 October   | 2018 October   |                                                   |
| AWLR <sup>(8)</sup>                                       | Per cent | 13.89          | 14.36          | 0.47                                              |
| Saving Rates                                              | Per cent | 2017 September | 2018 September |                                                   |
| Commercial Banks                                          |          | 0.50-9.50      | 0.50-8.50      |                                                   |
| National Savings Bank                                     |          | 4.00           | 4.00           | 0                                                 |
| Fixed Deposit Rates                                       | Per cent |                |                |                                                   |
| Commercial Banks (12 Months)                              |          | 4.89-15.00     | 4.53-15.00     |                                                   |
| National Savings Bank (12 Months)                         |          | 11.00          | 10.50          | -0.50                                             |
| Long Term Lending Rates                                   | Per cent | 2017 September | 2018 September |                                                   |
| SMIB                                                      |          | 10.50-20.00    | 10.50-20.00    |                                                   |
| NGD                                                       |          | 12 00 1/ 00    | 10 75 1/ 00    |                                                   |