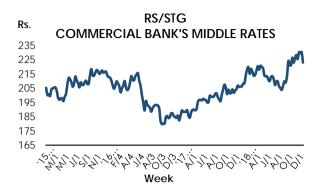

| 2013= 100  | 7.8          | 3.3           |             |
| CCPI (Year-On-Year % Change)                           | November                     |            |              |               |             |
| CCPI (Year-On-Year % Change)<br>(Annual Avg. % Change) | 12 months ending<br>November |            | 6.4          | 4.6           |             |
| _                                                      | 12 months ending             |            | 6.4          | 4.6           |             |

# AGRICULTURAL PRODUCTION





### **EXTERNAL SECTOR**















# INTEREST RATES



#### **MONEY SUPPLY M2b ANNUAL CHANGES** % 20 18 16 14 2017 12 2018 10 J F Μ А My J Jy Au S ΟN D Month



# YIELD CURVE



# SHARE MARKET



#### **CCPI ANNUAL AVERAGE**





MONEY SUPPLY





# INDUSTRY



Index INDEX OF INDUSTRIAL PRODUCTION



# ELECTRICITY



#### PORT SERVICES



# MOTOR VEHICLES



# UNEMPLOYMENT



# 1. GROSS DOMESTIC PRODUCT AT CONSTANT (2010) PRICES

|                                  |                     |           | 3 <sup>rd</sup> Quarter | - 2018 <sup>(a)</sup> |                     |       |
|----------------------------------|---------------------|-----------|-------------------------|-----------------------|---------------------|-------|
| Economic Activity                | (Rs. N              | ln)       | Growth                  | rates (%)             | Contribu<br>Growth  |       |
|                                  | 2017 <sup>(b)</sup> | 2018      | 17/16 <sup>(b)</sup>    | 18/17                 | 2017 <sup>(b)</sup> | 2018  |
| Agricu