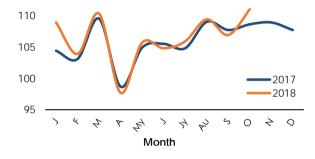

|             |
| CCPI (Year-On-Year % Change)                           | November                     |            |              |               |             |
| CCPI (Year-On-Year % Change)<br>(Annual Avg. % Change) | 12 months ending<br>November |            | 6.4          | 4.6           |             |
| _                                                      | 12 months ending             |            | 6.4          | 4.6           |             |

# AGRICULTURAL PRODUCTION





### **EXTERNAL SECTOR**















# INTEREST RATES



#### **MONEY SUPPLY M2b ANNUAL CHANGES** % 20 18 16 14 2017 12 2018 10 J F Μ А My J Jy Au S ΟN D Month



# YIELD CURVE



# SHARE MARKET



#### **CCPI ANNUAL AVERAGE**





MONEY SUPPLY





# INDUSTRY



Index INDEX OF INDUSTRIAL PRODUCTION



# ELECTRICITY



#### PORT SERVICES



# MOTOR VEHICLES



# UNEMPLOYMENT



# 1. GROSS DOMESTIC PRODUCT AT CONSTANT (2010) PRICES

|                                  |                     |           | 3 <sup>rd</sup> Quarter | - 2018 <sup>(a)</sup> |                     |       |
|----------------------------------|---------------------|-----------|-------------------------|-----------------------|---------------------|-------|
| Economic Activity                | (Rs. N              | ln)       | Growth                  | rates (%)             | Contribu<br>Growth  |       |
|                                  | 2017 <sup>(b)</sup> | 2018      | 17/16 <sup>(b)</sup>    | 18/17                 | 2017 <sup>(b)</sup> | 2018  |
| Agriculture                      | 159,478             | 164