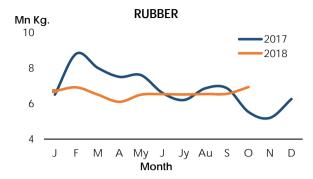

(a) Provisional (b) Revised

Source : Department of Census and Statistics

| like we             | 11      | 2017      | 2018 <sup>(a)</sup>      | Cł       | nange      |
|---------------------|---------|-----------|--------------------------|----------|------------|
| Item                | Unit    | Unit 2017 |                          | Absolute | Percentage |
| Tea Production      |         |           |                          |          |            |
| October             | Mn.Kg.  | 25.72     | 29.62                    | 3.90     | 15.15      |
| January - October   |         | 258.81    | 251.76                   | -7.05    | -2.72      |
| Rubber Production   |         |           |                          |          |            |
| October             | Mn.Kg.  | 5.53      | 6.93                     | 1.39     | 25.20      |
| January - October   |         | 70.24     | 67.76                    | -2.48    | -3.54      |
| Coconut Production  |         |           |                          |          |            |
| October             | Mn.Nuts | 189.57    | 240.65                   | 51.08    | 26.95      |
| January - October   |         | 2,096.38  | 2,149.15                 | 52.78    | 2.52       |
| Paddy Production    |         | 2016/2017 | 2017/2018 <sup>(a)</sup> |          |            |
| Maha <sup>(c)</sup> | Mn.Kg.  | 1,473.83  | 2,396.93                 | 923.09   | 62.63      |
|                     |         | 2017      | 2018 <sup>(b)</sup>      |          |            |
| Yala <sup>(d)</sup> |         | 909.32    | 1,425.55                 | 516.23   | 56.77      |
| Fish Production     |         | 2017      | 2018 <sup>(a)</sup>      |          |            |
| October             | Mn.Kg.  | 51.96     | 50.70                    | -1.26    | -2.42      |
| January - October   |         | 441.31    | 436.41                   | -4.90    | -1.11      |