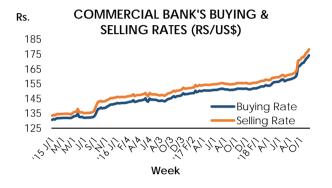

| 2013= 100  | 7.8          | 3.3           |             |
| CCPI (Year-On-Year % Change)                           | November                     |            |              |               |             |
| CCPI (Year-On-Year % Change)<br>(Annual Avg. % Change) | 12 months ending<br>November |            | 6.4          | 4.6           |             |
| _                                                      | 12 months ending             |            | 6.4          | 4.6           |             |

# AGRICULTURAL PRODUCTION





### **EXTERNAL SECTOR**















# INTEREST RATES



#### **MONEY SUPPLY M2b ANNUAL CHANGES** % 20 18 16 14 2017 12 2018 10 J F Μ А My J Jy Au S ΟN D Month



# YIELD CURVE



# SHARE MARKET



#### **CCPI ANNUAL AVERAGE**





MONEY SUPPLY





# INDUSTRY



Index INDEX OF INDUSTRIAL PRODUCTION



# ELECTRICITY



#### PORT SERVICES



# MOTOR VEHICLES



# UNEMPLOYMENT



# 1. GROSS DOMESTIC PRODUCT AT CONSTANT (2010) PRICES

|                                  |                     |           | 3 <sup>rd</sup> Quarter | - 2018 <sup>(a)</sup> |                     |       |
|----------------------------------|---------------------|-----------|-------------------------|-----------------------|---------------------|-------|
| Economic Activity                | (Rs. N              | ln)       | Growth                  | rates (%)             | Contribu<br>Growth  |       |
|                                  | 2017 <sup>(b)</sup> | 2018      | 17/16 <sup>(b)</sup>    | 18/17                 | 2017 <sup>(b)</sup> | 2018  |
| Agriculture