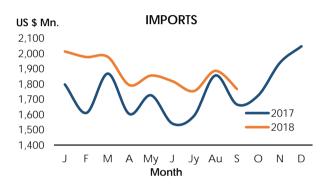

(a) Provisional (b) Revised

Source : Department of Census and Statistics

| like we             | 11      | 2017      | 2018 <sup>(a)</sup>      | Cł       | nange      |
|---------------------|---------|-----------|--------------------------|----------|------------|
| Item                | Unit    | Unit 2017 |                          | Absolute | Percentage |
| Tea Production      |         |           |                          |          |            |
| October             | Mn.Kg.  | 25.72     | 29.62                    | 3.90     | 15.15      |
| January - October   |         | 258.81    | 251.76                   | -7.05    | -2.72      |
| Rubber Production   |         |           |                          |          |            |
| October             | Mn.Kg.  | 5.53      | 6.93                     | 1.39     | 25.20      |
| January - October   |         | 70.24     | 67.76                    | -2.48    | -3.54      |
| Coconut Production  |         |           |                          |          |            |
| October             | Mn.Nuts | 189.57    | 240.65                   | 51.08    | 26.95      |
| January - October   |         | 2,096.38  | 2,149.15                 | 52.78    | 2.52       |
| Paddy Production    |         | 2016/2017 | 2017/2018 <sup>(a)</sup> |          |            |
| Maha <sup>(c)</sup> | Mn.Kg.  | 1,473.83  | 2,396.93                 | 923.09   | 62.63      |
|                     |         | 2017      | 2018 <sup>(b)</sup>      |          |            |
| Yala <sup>(d)</sup> |         | 909.32    | 1,425.55                 | 516.23   | 56.77      |
| Fish Production     |         | 2017      | 2018 <sup>(a)</sup>      |          |            |
| October             | Mn.Kg.  | 51.96     | 50.70                    | -1.26    | -2.42      |
| January - October   |         | 441.31    | 436.41                   | -4.90    | -1.11      |