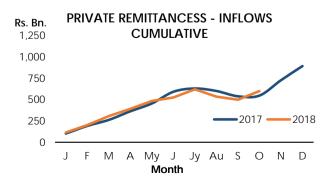

|                              |            | 2017         | 2018          |             |
|                                                        | November                     | 2013= 100  | 7.8          | 3.3           |             |
| CCPI (Year-On-Year % Change)                           | November                     |            |              |               |             |
| CCPI (Year-On-Year % Change)<br>(Annual Avg. % Change) | 12 months ending<br>November |            | 6.4          | 4.6           |             |
| _                                                      | 12 months ending             |            | 6.4          | 4.6           |             |

# AGRICULTURAL PRODUCTION





### **EXTERNAL SECTOR**















# INTEREST RATES



#### **MONEY SUPPLY M2b ANNUAL CHANGES** % 20 18 16 14 2017 12 2018 10 J F Μ А My J Jy Au S ΟN D Month



# YIELD CURVE



# SHARE MARKET



#### **CCPI ANNUAL AVERAGE**





MONEY SUPPLY





# INDUSTRY



Index INDEX OF INDUSTRIAL PRODUCTION



# ELECTRICITY



#### PORT SERVICES



# MOTOR VEHICLES



# UNEMPLOYMENT



# 1. GROSS DOMESTIC PRODUCT AT CONSTANT (2010) PRICES

|                                  |                     |           | 3 <sup>rd</sup> Quarter | - 2018 <sup>(a)</sup> |                     |       |
|----------------------------------|---------------------|-----------|-------------------------|-----------------------|---------------------|-------|
| Economic Activity                | (Rs. N              | ln)       | Growth