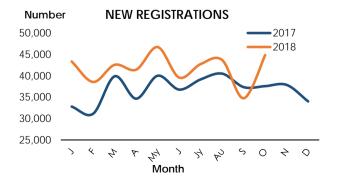

# MOTOR VEHICLES

# 9. TRANSPORT

| ltem                                     | Unit   | 2017    | 2018 <sup>(a)</sup> | Change   |            |  |
|------------------------------------------|--------|---------|---------------------|----------|------------|--|
| Item                                     | Unit   | 2017    | 2018                | Absolute | Percentage |  |
| New Registration of Motor Vehicles       |        |         |                     |          |            |  |
| October                                  | Number | 37,575  | 44,848              | 7,273    | 19.4       |  |
| Buses                                    |        | 344     | 248                 | -96      | -27.9      |  |
| Motor Cars                               |        | 2,439   | 7,935               | 5,496    | 225.3      |  |
| Three Wheelers                           |        | 2,259   | 2,079               | -180     | -8.0       |  |
| Dual Purpose Vehicles <sup>(b)</sup>     |        | 1,306   | 1,540               | 234      | 17.9       |  |
| Motor Cycles                             |        | 28,863  | 31,156              | 2,293    | 7.9        |  |
| Goods Transport Vehicles <sup>(c)</sup>  |        | 996     | 679                 | -317     | -31.8      |  |
| Land Vehicles <sup>(d)</sup>             |        | 1,368   | 1,211               | -157     | -11.5      |  |
| Other <sup>(e)</sup>                     |        | -       | -                   | -        | -          |  |
| January - October                        | Number | 379,790 | 417,881             | 38,091   | 10.0       |  |
| Buses                                    |        | 2,700   | 2,631               | -69      | -2.6       |  |
| Motor Cars                               |        | 32,123  | 71,798              | 39,675   | 123.5      |  |
| Three Wheelers                           |        | 19,778  | 17,197              | -2,581   | -13.0      |  |
| Dual Purpose Vehicles <sup>(b)</sup>     |        | 13,919  | 14,842              | 923      | 6.6        |  |
| Motor Cycles                             |        | 290,875 | 294,160             | 3,285    | 1.1        |  |
| Goods Transport Vehicles (c)             |        | 9,499   | 8,201               | -1,298   | -13.7      |  |
| Land Vehicles (d)                        |        | 10,896  | 8,398               | -2,498   | -22.9      |  |
| Other <sup>(e)</sup>                     |        | -       | 654                 | 654      | -          |  |
| (a) Provisional (b) Including Single Cab |        |         |                     |          |            |  |

(a) Provisional (b) Including Single Cab

(c) Lorries, Other Goods Transport Vehicles and Special Purpose Vehicles

(d) Tractors, Hand Tractors and Other Land Vehicles (e) Quadricycles and Motor Homes