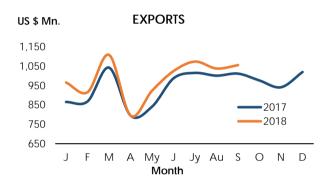

# November 2018

| Item                                                   | Period                       | Unit       | 2017         | 2018          | % Change    |
|--------------------------------------------------------|------------------------------|------------|--------------|---------------|-------------|
| oduction                                               |                              |            |              |               |             |
| Теа                                                    | October                      | Mn. Kg     | 25.72        | 29.62         | 15.7        |
| Rubber                                                 | October                      | Mn. Kg     | 5.53         | 6.93          | 25.2        |
| Coconut                                                | October                      | Mn.Nuts    | 189.57       | 240.65        | 26.9        |
| Fish                                                   | October                      | Mn. Kg     | 51.96        | 50.70         | -2.         |
|                                                        |                              |            | 2016/2017    | 2017/2018     |             |
| Paddy                                                  | Maha <sup>(a)</sup>          | Mn. Kg     | 1,473.83     | 2,396.93      | 62.         |
|                                                        |                              |            | 2017         | 2018          |             |
|                                                        | Yala <sup>(b)</sup>          | Mn. Kg     | 909.32       | 1,425.55      | 5           |
|                                                        |                              |            | 2017         | 2018          |             |
| Electricity Generation                                 | January - September          | Gwh.       | 11,011       | 11,436        | 3           |
|                                                        | O state s                    | 2015 100   | 2017         | 2018          |             |
| Index of Inductrial Production                         | October                      | 2015 = 100 | 108          | 111           |             |
| ternal Sector                                          |                              |            | 2017         | 2018          |             |
| External Trade                                         |                              |            |              |               |             |
| Exports                                                | September                    | US\$ Mn.   | 1,011.03     | 1,055.21      | 4           |
| Imports                                                | September                    |            | 1,666.65     | 1,768.41      | 6           |
| Balance of Trade                                       | September                    |            | -655.63      | -713.20       |             |
| Balance of Payments                                    | ·                            |            | 2017         | 2018          |             |
| Trade Account                                          | 1 <sup>st</sup> Half         | US\$ Mn.   | -3,216       | -3,871        | 20          |
| Current Account                                        | 1 <sup>st</sup> Half         | 000        | -1,037       | -1,813        | 74          |
| Current & Capital Accounts                             | 1 <sup>st</sup> Half         |            | -1,026       | -1,803        | 75          |
| Financial Account (net)                                | 1 <sup>st</sup> Half         |            | -992         | -1,974        | 98          |
|                                                        |                              |            | 2017         | 2018          | 2018        |
|                                                        |                              |            | End Dec      | End September | End October |
| Total Reserves <sup>(c)</sup>                          |                              | US\$ Mn.   | 10,436.49    | 9,636.88      | r           |
| overnment Finance                                      |                              |            | 2017         | 2018          |             |
| Revenue and Grants                                     | January - September          | Rs. Mn.    | 1,330,596    | 1,422,367     |             |
| Recurrent Expenditure                                  | January - September          | Rs. Mn.    | 1,437,823    | 1,577,759     |             |
| oney & Share Markets                                   |                              |            | 2017         | 2018          |             |
| Money Supply                                           |                              |            |              |               |             |
| Narrow Money M1                                        | End October                  | Rs. Mn.    | 743,189.57   | 782,659.03    | 5           |
| Broad Money M2                                         | End October                  | Rs. Mn.    | 5,532,506.13 | 6,325,969.72  | 14          |
| Consolidated Broad Money(M2b) <sup>(d)</sup>           | End October                  | Rs. Mn.    | 6,159,242.00 | 6,988,371.57  | 13          |
| Broad Money M4                                         | End October                  | Rs. Mn.    | 7,604,859.14 | 8,554,830.20  | 12          |
| Share Market                                           |                              |            | 2017         | 2018          |             |
| ASPI                                                   | End November                 | 1985 = 100 | 6,411.84     | 6,019.33      | -6          |
| S&P SL20                                               | End November                 | 2004=1000  | 3,724.96     | 3,178.51      | -14         |
| Market Capitalisation                                  | End November                 | Rs. Bn.    | 2,922.66     | 2,823.95      | -3          |
| ces                                                    |                              |            | 2017         | 2018          |             |
| NCPI (Year-On-Year % Change)                           | October                      | 2013= 100  | 8.8          | 0.1           |             |
|                                                        |                              |            | 2017         | 2018          |             |
|                                                        | November                     | 2013= 100  | 7.8          | 3.3           |             |
| CCPI (Year-On-Year % Change)                           | November                     |            |              |               |             |
| CCPI (Year-On-Year % Change)<br>(Annual Avg. % Change) | 12 months ending<br>November |            | 6.4          | 4.6           |             |
| _                                                      | 12 months ending             |            | 6.4          | 4.6           |             |