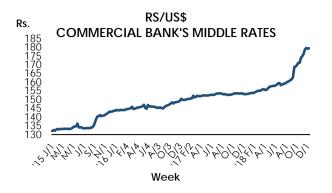

| 2013= 100  | 7.8          | 3.3           |             |
| CCPI (Year-On-Year % Change)                           | November                     |            |              |               |             |
| CCPI (Year-On-Year % Change)<br>(Annual Avg. % Change) | 12 months ending<br>November |            | 6.4          | 4.6           |             |
| _                                                      | 12 months ending             |            | 6.4          | 4.6           |             |

# AGRICULTURAL PRODUCTION





### **EXTERNAL SECTOR**















# INTEREST RATES



#### **MONEY SUPPLY M2b ANNUAL CHANGES** % 20 18 16 14 2017 12 2018 10 J F Μ А My J Jy Au S ΟN D Month



# YIELD CURVE



# SHARE MARKET



#### **CCPI ANNUAL AVERAGE**





MONEY SUPPLY





# INDUSTRY



Index INDEX OF INDUSTRIAL PRODUCTION



# ELECTRICITY



#### PORT SERVICES



# MOTOR VEHICLES



# UNEMPLOYMENT



# 1. GROSS DOMESTIC PRODUCT AT CONSTANT (2010) PRICES

|                                  |                     |           | 3 <sup>rd</sup> Quarter | - 2018 <sup>(a)</sup> |                     |       |
|----------------------------------|---------------------|-----------|-------------------------|-----------------------|---------------------|-------|
| Economic Activity                | (Rs. N              | ln)       | Growth                  | rates (%)             | Contribu<br>Growth  |       |
|                                  | 2017 <sup>(b)</sup> | 2018      | 17/16 <sup>(b)</sup>    | 18/17                 | 2017 <sup>(b)</sup> | 2018  |
| Agri