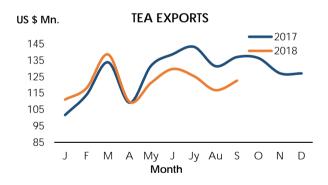

(a) Provisional (b) Revised

Source : Department of Census and Statistics

| like we             | 11      | 2017      | 2018 <sup>(a)</sup>      | Cł       | nange      |
|---------------------|---------|-----------|--------------------------|----------|------------|
| Item                | Unit    | Unit 2017 |                          | Absolute | Percentage |
| Tea Production      |         |           |                          |          |            |
| October             | Mn.Kg.  | 25.72     | 29.62                    | 3.90     | 15.15      |
| January - October   |         | 258.81    | 251.76                   | -7.05    | -2.72      |
| Rubber Production   |         |           |                          |          |            |
| October             | Mn.Kg.  | 5.53      | 6.93                     | 1.39     | 25.20      |
| January - October   |         | 70.24     | 67.76                    | -2.48    | -3.54      |
| Coconut Production  |         |           |                          |          |            |
| October             | Mn.Nuts | 189.57    | 240.65                   | 51.08    | 26.95      |
| January - October   |         | 2,096.38  | 2,149.15                 | 52.78    | 2.52       |
| Paddy Production    |         | 2016/2017 | 2017/2018 <sup>(a)</sup> |          |            |
| Maha <sup>(c)</sup> | Mn.Kg.  | 1,473.83  | 2,396.93                 | 923.09   | 62.63      |
|                     |         | 2017      | 2018 <sup>(b)</sup>      |          |            |
| Yala <sup>(d)</sup> |         | 909.32    | 1,425.55                 | 516.23   | 56.77      |
| Fish Production     |         | 2017      | 2018 <sup>(a)</sup>      |          |            |
| October             | Mn.Kg.  | 51.96     | 50.70                    | -1.26    | -2.42      |
| January - October   |         | 441.31    | 436.41                   | -4.90    | -1.11      |