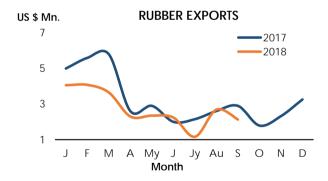

(a) Provisional (b) Revised

Source : Department of Census and Statistics

| like we             | 11      | 2017      | 2018 <sup>(a)</sup>      | Cł       | nange      |
|---------------------|---------|-----------|--------------------------|----------|------------|
| Item                | Unit    | Unit 2017 |                          | Absolute | Percentage |
| Tea Production      |         |           |                          |          |            |
| October             | Mn.Kg.  | 25.72     | 29.62                    | 3.90     | 15.15      |
| January - October   |         | 258.81    | 251.76                   | -7.05    | -2.72      |
| Rubber Production   |         |           |                          |          |            |
| October             | Mn.Kg.  | 5.53      | 6.93                     | 1.39     | 25.20      |
| January - October   |         | 70.24     | 67.76                    | -2.48    | -3.54      |
| Coconut Production  |         |           |                          |          |            |
| October             | Mn.Nuts | 189.57    | 240.65                   | 51.08    | 26.95      |
| January - October   |         | 2,096.38  | 2,149.15                 | 52.78    | 2.52       |
| Paddy Production    |         | 2016/2017 | 2017/2018 <sup>(a)</sup> |          |            |
| Maha <sup>(c)</sup> | Mn.Kg.  | 1,473.83  | 2,396.93                 | 923.09   | 62.63      |
|                     |         | 2017      | 2018 <sup>(b)</sup>      |          |            |
| Yala <sup>(d)</sup> |         | 909.32    | 1,425.55                 | 516.23   | 56.77      |
| Fish Production     |         | 2017      | 2018 <sup>(a)</sup>      |          |            |
| October             | Mn.Kg.  | 51.96     | 50.70                    | -1.26    | -2.42      |
| January - October   |         | 441.31    | 436.41                   | -4.90    | -1.11      |