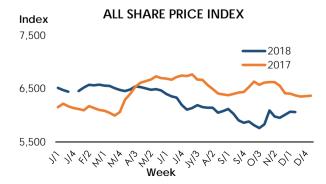

| November                     | 2013= 100  | 7.8          | 3.3           |             |
| CCPI (Year-On-Year % Change)                           | November                     |            |              |               |             |
| CCPI (Year-On-Year % Change)<br>(Annual Avg. % Change) | 12 months ending<br>November |            | 6.4          | 4.6           |             |
| _                                                      | 12 months ending             |            | 6.4          | 4.6           |             |

# AGRICULTURAL PRODUCTION





### **EXTERNAL SECTOR**















# INTEREST RATES



#### **MONEY SUPPLY M2b ANNUAL CHANGES** % 20 18 16 14 2017 12 2018 10 J F Μ А My J Jy Au S ΟN D Month



# YIELD CURVE



# SHARE MARKET



#### **CCPI ANNUAL AVERAGE**





MONEY SUPPLY





# INDUSTRY



Index INDEX OF INDUSTRIAL PRODUCTION



# ELECTRICITY



#### PORT SERVICES



# MOTOR VEHICLES



# UNEMPLOYMENT



# 1. GROSS DOMESTIC PRODUCT AT CONSTANT (2010) PRICES

|                                  |                     |           | 3 <sup>rd</sup> Quarter | - 2018 <sup>(a)</sup> |                     |       |
|----------------------------------|---------------------|-----------|-------------------------|-----------------------|---------------------|-------|
| Economic Activity                | (Rs. N              | ln)       | Growth                  | rates (%)             | Contribu<br>Growth  |       |
|                                  | 2017 <sup>(b)</sup> | 2018      | 17/16 <sup>(b)</sup>    | 18/17