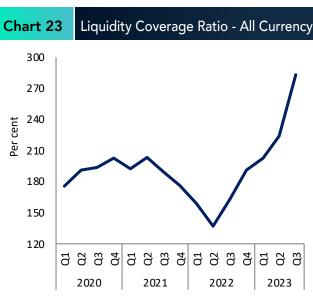

ments have been prepared based on SLFRS-9 from 01.01.2022 onwards.

# Banking Sector Liquidity



Liquidity of the banking sector in terms of Statutory Liquid Assets Ratio, Liquidity Coverage Ratios, and Net Stable Funding Ratio significantly improved at end Q3 of 2023 compared to end Q3 of 2022.

| Table 6 | Liquidity (Per cent) |
|---------|----------------------|
| Table 6 | Liquidity (Per cent  |

| Indicators                               | 2022 Q3 | 2023 Q3 |
|------------------------------------------|---------|---------|
| Statutory Liquid Assets Ratio (DBUs) (e) | 27.8    | 43.8    |
| Liquidity Coverage Ratio - Rupee         | 223.2   | 336.6   |
| Liquidity Coverage Ratio - All Currency  | 163.0   | 283.4   |
| Net Stable Funding Ratio                 | 135.1   | 153.9   |









(e) Domestic Banking Units.

#### Banking Sector Foreign Currency Operations\*



FC operations (credit, investments, borrowings, and deposits) of the banking sector (in Rupee terms) contracted on a y-o-y basis, mainly due to the appreciation of the Sri Lankan Rupee.

|                                                | add to the appreciation of               |