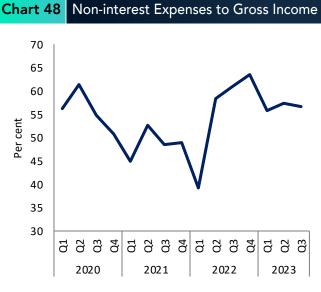

| ■ Hire Purchase<br>■ Real Estate |

<sup>\*</sup> LFCs sector adopted the Finance Business Act Direction No.01 of 2020 on Classification and Measurement of Credit Facilities, with effect from 01.04.2022.

# LFCs Sector Earnings & Profitability

12

Profitability indicators, ROA and ROE of the sector increased in Q3 of 2023 compared to the previous quarter.

 Table 12
 Earnings & Profitability (Rs. billion)

| Indicators          | 2022 Q3 | 2023 Q3 | % Change (Y-o-Y) |
|---------------------|---------|---------|------------------|
| Net Interest Income | 57.4    | 63.4    | 10.4             |
| Gross Income (f)    | 77.7    | 86.9    | 11.8             |
| Profit Before Tax   | 21.8    | 28.6    | 31.4             |
| Profit After Tax    | 13.0    | 16.3    | 26.0             |









(f) Gross income includes net interest income and non-interest income.

Sector maintained a liquidity buffer above the regulatory requirement. Furthermore, ratio of liquid assets to total assets has been increasing during the recent quarters due to increased investments in Government securities.

Table 13 Liquidity (Per cent)

| Indicators                             | 2022 Q3 | 2023 Q3 |
|----------------------------------------|---------|---------|
| Liquid Assets to Total Assets Ratio    | 9.2     | 14.4    |
| Credit to Deposit Ratio                | 143.2   | 121.8   |
| Liquid Assets to Deposits & Borrowings | 13.3    | 21.5    |