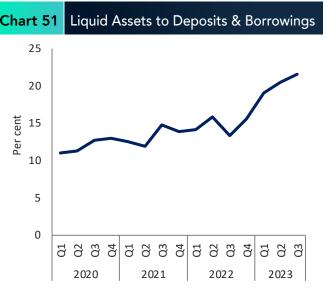

8             |
| Profit Before Tax   | 21.8    | 28.6    | 31.4             |
| Profit After Tax    | 13.0    | 16.3    | 26.0             |









(f) Gross income includes net interest income and non-interest income.

Sector maintained a liquidity buffer above the regulatory requirement. Furthermore, ratio of liquid assets to total assets has been increasing during the recent quarters due to increased investments in Government securities.

Table 13 Liquidity (Per cent)

| Indicators                             | 2022 Q3 | 2023 Q3 |
|----------------------------------------|---------|---------|
| Liquid Assets to Total Assets Ratio    | 9.2     | 14.4    |
| Credit to Deposit Ratio                | 143.2   | 121.8   |
| Liquid Assets to Deposits & Borrowings | 13.3    | 21.5    |