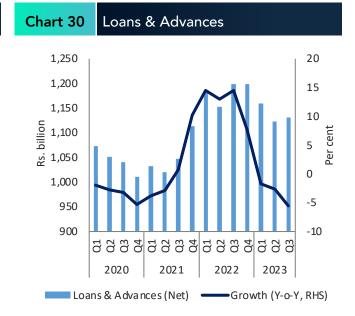

by factoring that Financial Statements have been prepared based on SLFRS-9 from 01.01.2022 onwards.



Total assets of the sector grew by 1.1 per cent, y-o-y, at end Q3 of 2023 mainly due to increased investments in Government securities.

| Table 8 | Assets (Rs. billion) |
|---------|----------------------|

| Indicators             | 2022 Q3 | 2023 Q3 | % Change (Y-o-Y) |
|------------------------|---------|---------|------------------|
| Total Assets           | 1,617.6 | 1,635.2 | 1.1              |
| Loans & Advances (Net) | 1,198.9 | 1,131.5 | (5.6)            |
| Investments            | 189.2   | 283.4   | 49.7             |

#### Chart 29 Total Assets 1,800 20 1,600 15 1,400 1,200 Rs. billion 1,000 Per 800 5 600 400 0 200 0 -5 2023 2020 2021 2022 Total Assets Growth (Y-o-Y, RHS)







# LFCs Sector Liabilities & Equity



Equity and deposits of the sector have increased at a moderate level, amidst the sharp reduction in borrowings, which declined by 34.0 per cent, y-o-y, at end Q3 of 2023.

| Table 9 | Liabilities & Equity (Rs. billion) |
|---------|------------------------------------|
| Table 7 | Liabilities & Equity (NS. Dillion) |

| Indicators        | 2022 Q3 | 2023 Q3 | % Change (Y-o-Y) |
|-------------------|---------|---------|------------------|
| Total Liabilities | 1,264.7 | 1,244.5 | (1.6)            |
| Deposits          | 837.0   | 929.2   | 11.0             |
| Borrowings        | 365.2   | 241.0   | (34.0)           |
| Equity Fund       | 352.9   | 390.7   | 10.7             |









Total regulatory capital to risk weighted assets of the LFCs