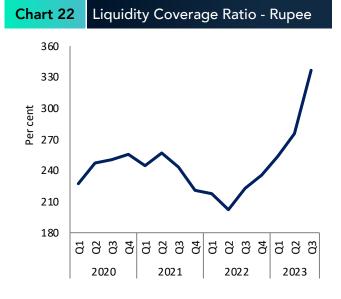

tements have been prepared based on SLFRS-9 from 01.01.2022 onwards.

# Banking Sector Liquidity



Liquidity of the banking sector in terms of Statutory Liquid Assets Ratio, Liquidity Coverage Ratios, and Net Stable Funding Ratio significantly improved at end Q3 of 2023 compared to end Q3 of 2022.

| Table 6 | Liquidity (Per cent) |
|---------|----------------------|
| Table 6 | Liquidity (Per cent  |

| Indicators                               | 2022 Q3 | 2023 Q3 |
|------------------------------------------|---------|---------|
| Statutory Liquid Assets Ratio (DBUs) (e) | 27.8    | 43.8    |
| Liquidity Coverage Ratio - Rupee         | 223.2   | 336.6   |
| Liquidity Coverage Ratio - All Currency  | 163.0   | 283.4   |
| Net Stable Funding Ratio                 | 135.1   | 153.9   |









(e) Domestic Banking Units.

#### Banking Sector Foreign Currency Operations\*



FC operations (credit, investments, borrowings, and deposits) of the banking sector (in Rupee terms) contracted on a y-o-y basis, mainly due to the appreciation of the Sri Lankan Rupee.

|                                                | add to the appreciation of               |