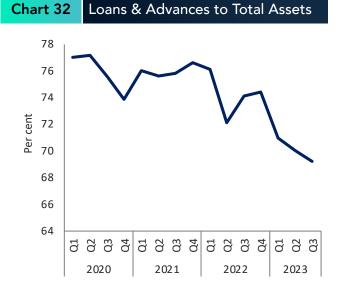

### Banking Sector Assets\*

The banking sector recorded a y-o-y asset growth of 2.8 per cent at end Q3 of 2023, mainly due to the deceleration in the contraction of gross loans and receivables and increased investments. During Q3 of 2023, total credit of the sector expanded by 1.8 per cent on a q-o-q basis.

| Table 1 Banking Sector Assets (Rs. billion) |          |          |                  |
|---------------------------------------------|----------|----------|------------------|
| Indicators                                  | 2022 Q3  | 2023 Q3  | % Change (Y-o-Y) |
| Total Assets                                | 19,287.6 | 19,836.5 | 2.8              |
| Gross Loans & Receivables                   | 11,477.1 | 10,767.6 | (6.2)            |
| Investments                                 | 5,852.4  | 6,913.3  | 18.1             |