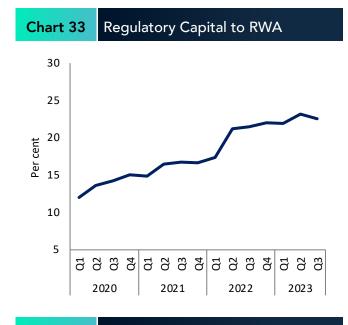

### Banking Sector Capital Adequacy

Regulatory Capital to Risk Weighted Assets (RWA) of the banking sector improved to 16.4 per cent at end Q3 of 2023 compared to 15.3 per cent at end Q3 of 2022, mainly due to the contraction in RWA on a y-o-y basis.

| Table 3 Regulatory Capital (Rs. billion | )        |                |                  |
|-----------------------------------------|----------|----------------|------------------|
| Indicators                              | 2022 Q3  | 2023 Q3        | % Change (Y-o-Y) |
| Total Regulatory Capital                | 1,467.8  | 1,493.9        | 1.8              |
| Tier 1 Capital                          | 1,193.8  | 1,236.2        | 3.6              |
| Risk Weighted Assets (RWA)              | 9,598.8  | 9,127.9        | (4.9)            |
| Leverage Exposure                       | 18,213.3 | 19,014.9       | 4.4              |
|                                         |          |                |                  |
| Chart 9 Regulatory Capital to RWA       | Chart 1  | Tier-1 Capital | to RWA           |