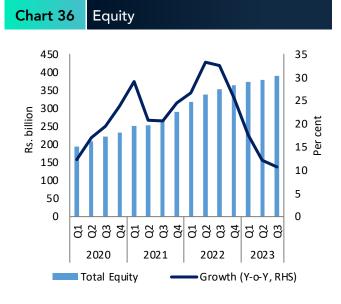

### Banking Sector Liabilities & Equity\*

Total liabilities of the banking sector grew by 1.9 per cent y-o-y at end Q3 of 2023, mainly due to the gradual recovery in deposit growth.

| Table 2 | Liabilities & Equity (Rs. billion) |
|---------|------------------------------------|

| Indicators                | 2022 Q3  | 2023 Q3  | % Change (Y-o-Y) |
|---------------------------|----------|----------|------------------|
| Total Liabilities         | 17,774.0 | 18,114.6 | 1.9              |
| Deposits                  | 14,924.7 | 16,061.2 | 7.6              |
| Borrowings                | 2,155.7  | 1,365.3  | (36.7)           |
| Equity Capital & Reserves | 1,513.6  | 1,721.8  | 13.8             |