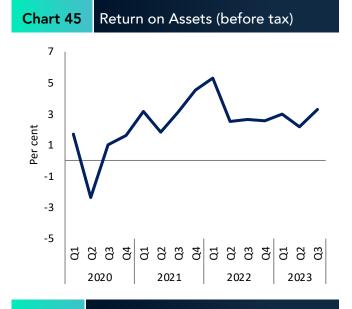

| ■ Hire Purchase<br>■ Real Estate |

<sup>\*</sup> LFCs sector adopted the Finance Business Act Direction No.01 of 2020 on Classification and Measurement of Credit Facilities, with effect from 01.04.2022.

# LFCs Sector Earnings & Profitability

12

Profitability indicators, ROA and ROE of the sector increased in Q3 of 2023 compared to the previous quarter.

 Table 12
 Earnings & Profitability (Rs. billion)

| Indicators          | 2022 Q3 | 2023 Q3 | % Change (Y-o-Y) |
|---------------------|---------|---------|------------------|
| Net Interest Income | 57.4    | 63.4    | 10.4             |
| Gross Income (f)    | 77.7    | 86.9    | 11.8             |
| Profit Before Tax   | 21.8    | 28.6    | 31.4             |
| Profit After Tax    | 13.0    | 16.3    | 26.0             |









(f) Gross income includes net interest income and non-interest income.

Sector maintained a liquidity buffer above the regulatory requirement. Furthermore, ratio of liquid assets to total assets has been increasing during the recent quarters due to increased investments in Government securities.

Table 13 Liquidity (Per cent)

| Indicators                             | 2022 Q3 | 2023 Q3 |
|----------------------------------------|---------|---------|
| Liquid Assets to Total Assets Ratio    | 9.2     | 14.4    |
| Credit to Deposit Ratio                | 143.2   | 121.8   |
| Liquid Assets to Deposits & Borrowings | 13.3    | 21.5    |