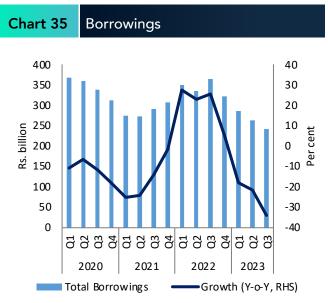

### Banking Sector Liabilities & Equity\*

Total liabilities of the banking sector grew by 1.9 per cent y-o-y at end Q3 of 2023, mainly due to the gradual recovery in deposit growth.

| Table 2 | Liabilities & Equity (Rs. billion) |
|---------|------------------------------------|

| Indicators                | 2022 Q3  | 2023 Q3  | % Change (Y-o-Y) |
|---------------------------|----------|----------|------------------|
| Total Liabilities         | 17,774.0 | 18,114.6 | 1.9              |
| Deposits                  | 14,924.7 | 16,061.2 | 7.6              |
| Borrowings                | 2,155.7  | 1,365.3  | (36.7)           |
| Equity Capital & Reserves | 1,513.6  | 1,721.8  | 13.8             |