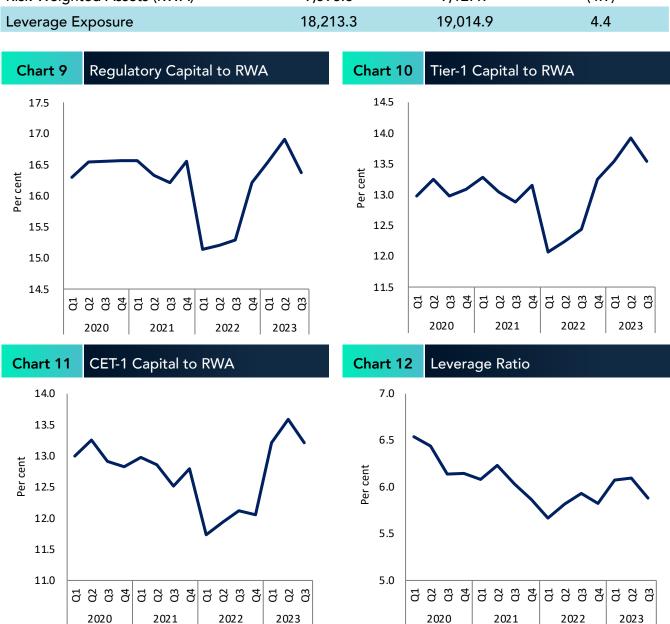

### Banking Sector Capital Adequacy

Regulatory Capital to Risk Weighted Assets (RWA) of the banking sector improved to 16.4 per cent at end Q3 of 2023 compared to 15.3 per cent at end Q3 of 2022, mainly due to the contraction in RWA on a y-o-y basis.

| Table 3 Regulatory Capital (Rs. billion | )        |                |                  |
|-----------------------------------------|----------|----------------|------------------|
| Indicators                              | 2022 Q3  | 2023 Q3        | % Change (Y-o-Y) |
| Total Regulatory Capital                | 1,467.8  | 1,493.9        | 1.8              |
| Tier 1 Capital                          | 1,193.8  | 1,236.2        | 3.6              |
| Risk Weighted Assets (RWA)              | 9,598.8  | 9,127.9        | (4.9)            |
| Leverage Exposure                       | 18,213.3 | 19,014.9       | 4.4              |
|                                         |          |                |                  |
| Chart 9 Regulatory Capital to RWA       | Chart 1  | Tier-1 Capital | to RWA           |