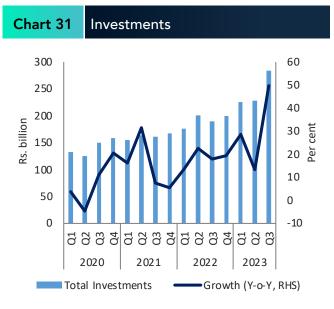

### Banking Sector Assets\*

The banking sector recorded a y-o-y asset growth of 2.8 per cent at end Q3 of 2023, mainly due to the deceleration in the contraction of gross loans and receivables and increased investments. During Q3 of 2023, total credit of the sector expanded by 1.8 per cent on a q-o-q basis.

| Table 1 Banking Sector Assets (Rs. billion) |          |          |                  |
|---------------------------------------------|----------|----------|------------------|
| Indicators                                  | 2022 Q3  | 2023 Q3  | % Change (Y-o-Y) |
| Total Assets                                | 19,287.6 | 19,836.5 | 2.8              |
| Gross Loans & Receivables                   | 11,477.1 | 10,767.6 | (6.2)            |
| Investments                                 | 5,852.4  | 6,913.3  | 18.1             |