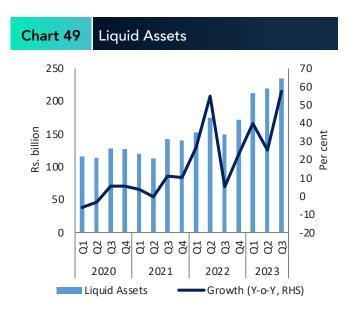

11.8             |
| Profit Before Tax   | 21.8    | 28.6    | 31.4             |
| Profit After Tax    | 13.0    | 16.3    | 26.0             |









(f) Gross income includes net interest income and non-interest income.

Sector maintained a liquidity buffer above the regulatory requirement. Furthermore, ratio of liquid assets to total assets has been increasing during the recent quarters due to increased investments in Government securities.

Table 13 Liquidity (Per cent)

| Indicators                             | 2022 Q3 | 2023 Q3 |
|----------------------------------------|---------|---------|
| Liquid Assets to Total Assets Ratio    | 9.2     | 14.4    |
| Credit to Deposit Ratio                | 143.2   | 121.8   |
| Liquid Assets to Deposits & Borrowings | 13.3    | 21.5    |