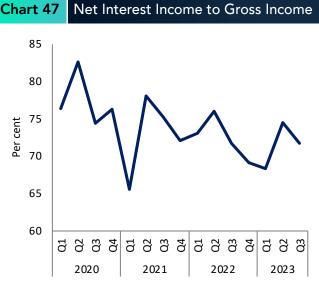

| ■ Hire Purchase<br>■ Real Estate |

<sup>\*</sup> LFCs sector adopted the Finance Business Act Direction No.01 of 2020 on Classification and Measurement of Credit Facilities, with effect from 01.04.2022.

# LFCs Sector Earnings & Profitability

12

Profitability indicators, ROA and ROE of the sector increased in Q3 of 2023 compared to the previous quarter.

 Table 12
 Earnings & Profitability (Rs. billion)

| Indicators          | 2022 Q3 | 2023 Q3 | % Change (Y-o-Y) |
|---------------------|---------|---------|------------------|
| Net Interest Income | 57.4    | 63.4    | 10.4             |
| Gross Income (f)    | 77.7    | 86.9    | 11.8             |
| Profit Before Tax   | 21.8    | 28.6    | 31.4             |
| Profit After Tax    | 13.0    | 16.3    | 26.0             |









(f) Gross income includes net interest income and non-interest income.

Sector maintained a liquidity buffer above the regulatory requirement. Furthermore, ratio of liquid assets to total assets has been increasing during the recent quarters due to increased investments in Government securities.

Table 13 Liquidity (Per cent)

| Indicators                             | 2022 Q3 | 2023 Q3 |
|----------------------------------------|---------|---------|
| Liquid Assets to Total Assets Ratio    | 9.2     | 14.4    |
| Credit to Deposit Ratio                | 143.2   | 121.8   |
| Liquid Assets to Deposits & Borrowings | 13.3    | 21.5    |