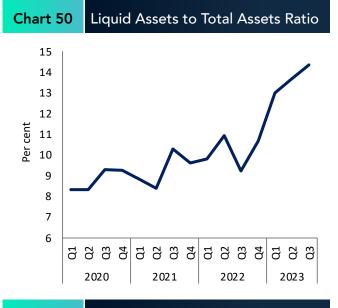

1.8             |
| Profit Before Tax   | 21.8    | 28.6    | 31.4             |
| Profit After Tax    | 13.0    | 16.3    | 26.0             |









(f) Gross income includes net interest income and non-interest income.

Sector maintained a liquidity buffer above the regulatory requirement. Furthermore, ratio of liquid assets to total assets has been increasing during the recent quarters due to increased investments in Government securities.

Table 13 Liquidity (Per cent)

| Indicators                             | 2022 Q3 | 2023 Q3 |
|----------------------------------------|---------|---------|
| Liquid Assets to Total Assets Ratio    | 9.2     | 14.4    |
| Credit to Deposit Ratio                | 143.2   | 121.8   |
| Liquid Assets to Deposits & Borrowings | 13.3    | 21.5    |