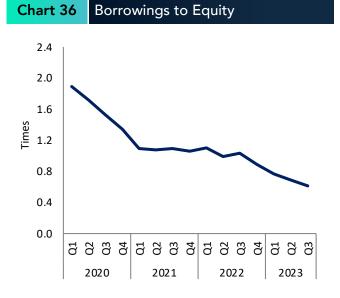

### Banking Sector Liabilities & Equity\*

Total liabilities of the banking sector grew by 1.9 per cent y-o-y at end Q3 of 2023, mainly due to the gradual recovery in deposit growth.

| Table 2 | Liabilities & Equity (Rs. billion) |
|---------|------------------------------------|

| Indicators                | 2022 Q3  | 2023 Q3  | % Change (Y-o-Y) |
|---------------------------|----------|----------|------------------|
| Total Liabilities         | 17,774.0 | 18,114.6 | 1.9              |
| Deposits                  | 14,924.7 | 16,061.2 | 7.6              |
| Borrowings                | 2,155.7  | 1,365.3  | (36.7)           |
| Equity Capital & Reserves | 1,513.6  | 1,721.8  | 13.8             |