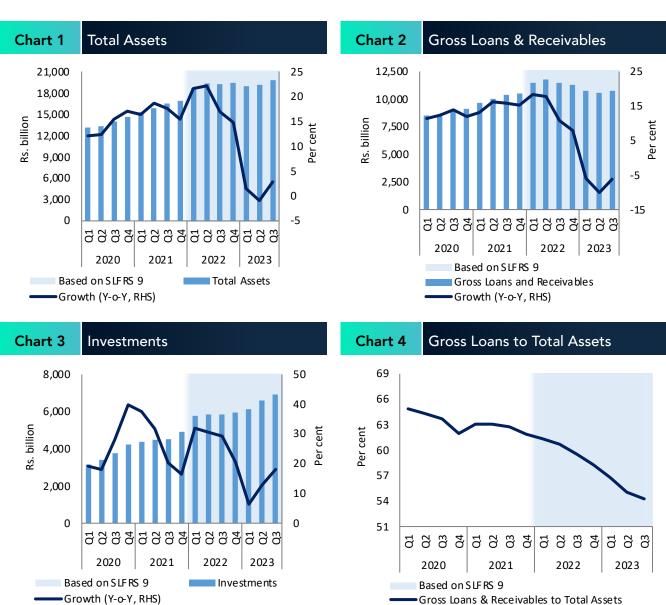

### Banking Sector Assets\*

The banking sector recorded a y-o-y asset growth of 2.8 per cent at end Q3 of 2023, mainly due to the deceleration in the contraction of gross loans and receivables and increased investments. During Q3 of 2023, total credit of the sector expanded by 1.8 per cent on a q-o-q basis.

| Table 1 Banking Sector Assets (Rs. billion) |          |          |                  |
|---------------------------------------------|----------|----------|------------------|
| Indicators                                  | 2022 Q3  | 2023 Q3  | % Change (Y-o-Y) |
| Total Assets                                | 19,287.6 | 19,836.5 | 2.8              |
| Gross Loans & Receivables                   | 11,477.1 | 10,767.6 | (6.2)            |
| Investments                                 | 5,852.4  | 6,913.3  | 18.1             |

<sup>\*</sup> Banking sector indicators to be interpreted by factoring that Financial Statements have been prepared based on SLFRS-9 from 01.01.2022 onwards.