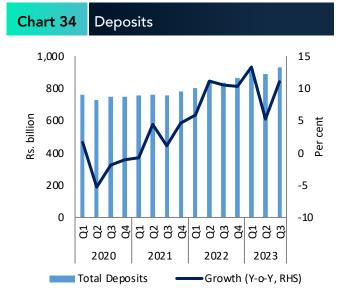

### Banking Sector Liabilities & Equity\*

Total liabilities of the banking sector grew by 1.9 per cent y-o-y at end Q3 of 2023, mainly due to the gradual recovery in deposit growth.

| Table 2 | Liabilities & Equity (Rs. billion) |
|---------|------------------------------------|

| Indicators                | 2022 Q3  | 2023 Q3  | % Change (Y-o-Y) |
|---------------------------|----------|----------|------------------|
| Total Liabilities         | 17,774.0 | 18,114.6 | 1.9              |
| Deposits                  | 14,924.7 | 16,061.2 | 7.6              |
| Borrowings                | 2,155.7  | 1,365.3  | (36.7)           |
| Equity Capital & Reserves | 1,513.6  | 1,721.8  | 13.8             |