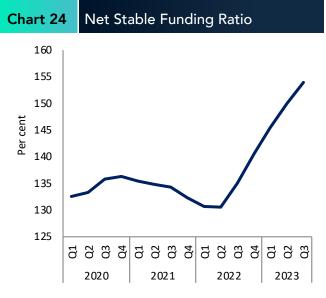

nts have been prepared based on SLFRS-9 from 01.01.2022 onwards.

# Banking Sector Liquidity



Liquidity of the banking sector in terms of Statutory Liquid Assets Ratio, Liquidity Coverage Ratios, and Net Stable Funding Ratio significantly improved at end Q3 of 2023 compared to end Q3 of 2022.

| Table 6 | Liquidity (Per cent) |
|---------|----------------------|
| Table 6 | Liquidity (Per cent  |

| Indicators                               | 2022 Q3 | 2023 Q3 |
|------------------------------------------|---------|---------|
| Statutory Liquid Assets Ratio (DBUs) (e) | 27.8    | 43.8    |
| Liquidity Coverage Ratio - Rupee         | 223.2   | 336.6   |
| Liquidity Coverage Ratio - All Currency  | 163.0   | 283.4   |
| Net Stable Funding Ratio                 | 135.1   | 153.9   |









(e) Domestic Banking Units.

#### Banking Sector Foreign Currency Operations\*



FC operations (credit, investments, borrowings, and deposits) of the banking sector (in Rupee terms) contracted on a y-o-y basis, mainly due to the appreciation of the Sri Lankan Rupee.

|                                                | add to the appreciation of               |