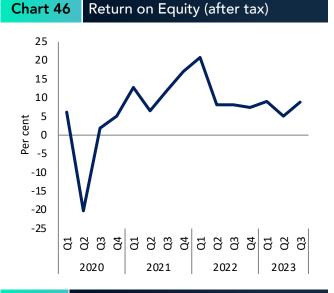

| ■ Hire Purchase<br>■ Real Estate |

<sup>\*</sup> LFCs sector adopted the Finance Business Act Direction No.01 of 2020 on Classification and Measurement of Credit Facilities, with effect from 01.04.2022.

# LFCs Sector Earnings & Profitability

12

Profitability indicators, ROA and ROE of the sector increased in Q3 of 2023 compared to the previous quarter.

 Table 12
 Earnings & Profitability (Rs. billion)

| Indicators          | 2022 Q3 | 2023 Q3 | % Change (Y-o-Y) |
|---------------------|---------|---------|------------------|
| Net Interest Income | 57.4    | 63.4    | 10.4             |
| Gross Income (f)    | 77.7    | 86.9    | 11.8             |
| Profit Before Tax   | 21.8    | 28.6    | 31.4             |
| Profit After Tax    | 13.0    | 16.3    | 26.0             |









(f) Gross income includes net interest income and non-interest income.

Sector maintained a liquidity buffer above the regulatory requirement. Furthermore, ratio of liquid assets to total assets has been increasing during the recent quarters due to increased investments in Government securities.

Table 13 Liquidity (Per cent)

| Indicators                             | 2022 Q3 | 2023 Q3 |
|----------------------------------------|---------|---------|
| Liquid Assets to Total Assets Ratio    | 9.2     | 14.4    |
| Credit to Deposit Ratio                | 143.2   | 121.8   |
| Liquid Assets to Deposits & Borrowings | 13.3    | 21.5    |