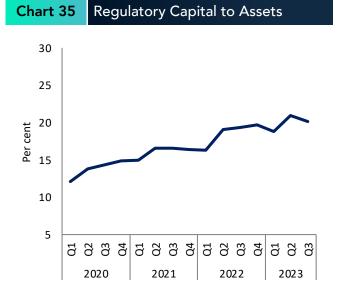

### Banking Sector Capital Adequacy

Regulatory Capital to Risk Weighted Assets (RWA) of the banking sector improved to 16.4 per cent at end Q3 of 2023 compared to 15.3 per cent at end Q3 of 2022, mainly due to the contraction in RWA on a y-o-y basis.