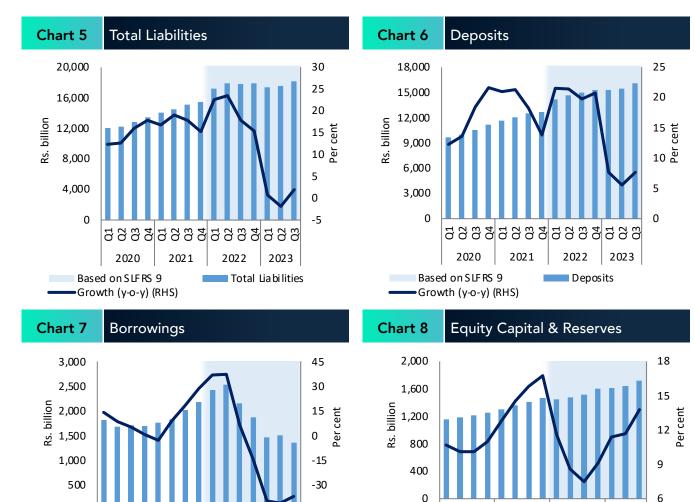

### Banking Sector Liabilities & Equity\*

Total liabilities of the banking sector grew by 1.9 per cent y-o-y at end Q3 of 2023, mainly due to the gradual recovery in deposit growth.

| Table 2 | Liabilities & Equity (Rs. billion) |
|---------|------------------------------------|

| Indicators                | 2022 Q3  | 2023 Q3  | % Change (Y-o-Y) |
|---------------------------|----------|----------|------------------|
| Total Liabilities         | 17,774.0 | 18,114.6 | 1.9              |
| Deposits                  | 14,924.7 | 16,061.2 | 7.6              |
| Borrowings                | 2,155.7  | 1,365.3  | (36.7)           |
| Equity Capital & Reserves | 1,513.6  | 1,721.8  | 13.8             |

-45

2023

Borrowings

Equity Capital & Reserves

2022

2023

2021

Based on SLFRS 9

Growth (y-o-y) (RHS)

2020

0

2020

Based on SLFRS 9

Growth (y-o-y) (RHS)

2022

2021

<sup>\*</sup> Banking sector indicators to be interpreted by factoring that Financial Statements have been prepared based on SLFRS-9 from 01.01.2022 onwards.