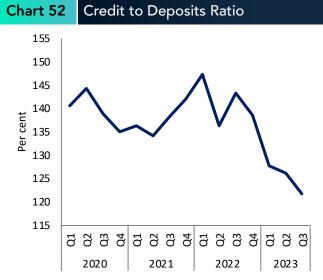

|
| Profit Before Tax   | 21.8    | 28.6    | 31.4             |
| Profit After Tax    | 13.0    | 16.3    | 26.0             |









(f) Gross income includes net interest income and non-interest income.

Sector maintained a liquidity buffer above the regulatory requirement. Furthermore, ratio of liquid assets to total assets has been increasing during the recent quarters due to increased investments in Government securities.

Table 13 Liquidity (Per cent)

| Indicators                             | 2022 Q3 | 2023 Q3 |
|----------------------------------------|---------|---------|
| Liquid Assets to Total Assets Ratio    | 9.2     | 14.4    |
| Credit to Deposit Ratio                | 143.2   | 121.8   |
| Liquid Assets to Deposits & Borrowings | 13.3    | 21.5    |