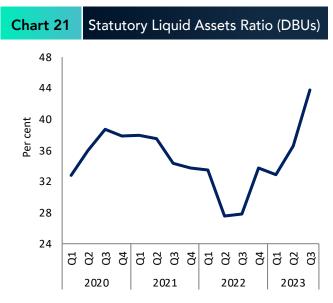

tatements have been prepared based on SLFRS-9 from 01.01.2022 onwards.

# Banking Sector Liquidity



Liquidity of the banking sector in terms of Statutory Liquid Assets Ratio, Liquidity Coverage Ratios, and Net Stable Funding Ratio significantly improved at end Q3 of 2023 compared to end Q3 of 2022.

| Table 6 | Liquidity (Per cent) |
|---------|----------------------|
| Table 6 | Liquidity (Per cent  |

| Indicators                               | 2022 Q3 | 2023 Q3 |
|------------------------------------------|---------|---------|
| Statutory Liquid Assets Ratio (DBUs) (e) | 27.8    | 43.8    |
| Liquidity Coverage Ratio - Rupee         | 223.2   | 336.6   |
| Liquidity Coverage Ratio - All Currency  | 163.0   | 283.4   |
| Net Stable Funding Ratio                 | 135.1   | 153.9   |









(e) Domestic Banking Units.

#### Banking Sector Foreign Currency Operations\*



FC operations (credit, investments, borrowings, and deposits) of the banking sector (in Rupee terms) contracted on a y-o-y basis, mainly due to the appreciation of the Sri Lankan Rupee.

|                                                | add to the appreciation of               |