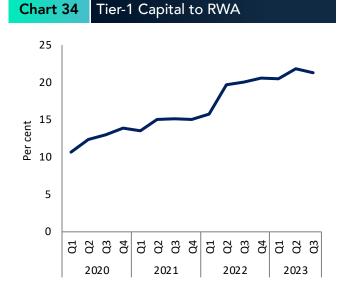

### Banking Sector Capital Adequacy

Regulatory Capital to Risk Weighted Assets (RWA) of the banking sector improved to 16.4 per cent at end Q3 of 2023 compared to 15.3 per cent at end Q3 of 2022, mainly due to the contraction in RWA on a y-o-y basis.

| Table 3 Regulatory Capital (Rs. billion | )        |                |                  |
|-----------------------------------------|----------|----------------|------------------|
| Indicators                              | 2022 Q3  | 2023 Q3        | % Change (Y-o-Y) |
| Total Regulatory Capital                | 1,467.8  | 1,493.9        | 1.8              |
| Tier 1 Capital                          | 1,193.8  | 1,236.2        | 3.6              |
| Risk Weighted Assets (RWA)              | 9,598.8  | 9,127.9        | (4.9)            |
| Leverage Exposure                       | 18,213.3 | 19,014.9       | 4.4              |
|                                         |          |                |                  |
| Chart 9 Regulatory Capital to RWA       | Chart 1  | Tier-1 Capital | to RWA           |