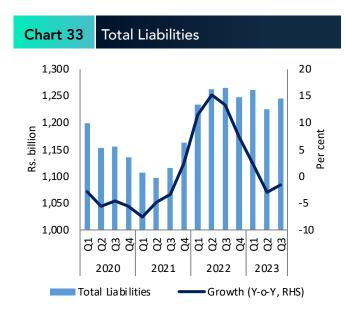

### Banking Sector Liabilities & Equity\*

Total liabilities of the banking sector grew by 1.9 per cent y-o-y at end Q3 of 2023, mainly due to the gradual recovery in deposit growth.

| Table 2 | Liabilities & Equity (Rs. billion) |
|---------|------------------------------------|

| Indicators                | 2022 Q3  | 2023 Q3  | % Change (Y-o-Y) |
|---------------------------|----------|----------|------------------|
| Total Liabilities         | 17,774.0 | 18,114.6 | 1.9              |
| Deposits                  | 14,924.7 | 16,061.2 | 7.6              |
| Borrowings                | 2,155.7  | 1,365.3  | (36.7)           |
| Equity Capital & Reserves | 1,513.6  | 1,721.8  | 13.8             |