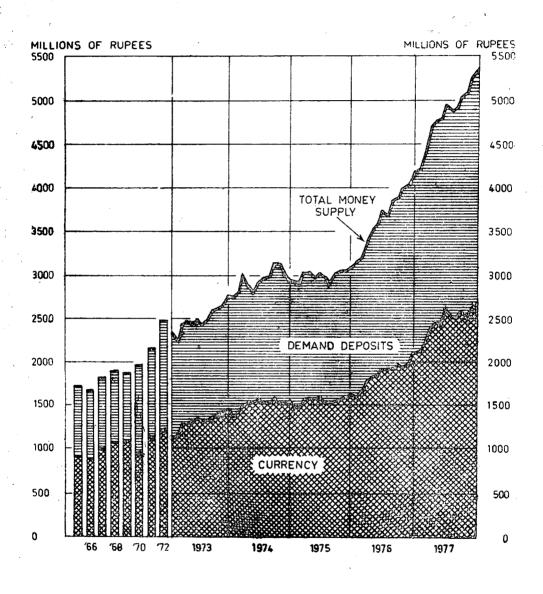

| 37.80                                                 | 27.75                         | 14.75                                     |
| 31.65                           | 16.75                             | 60.90                           | 52.15                             | 61.75                              | 64.55                                | 28.55                             | 41.80                                    | 62.70                               | 31.25                             | 72.95                              | 37.50                                                 | 28.00                         | 14.60                                     |

\*

-

# APPENDIX IV

CHARTS

CHART 1

# MONEY SUPPLY

1965-72 END YEAR FIGURES, 1973 ONWARDS END MONTH FIGURES



Dept. of Economic Research

Source: Central Bank of Ceylon

Money Supply is defined as "all currency and demand deposits owned by persons other than commercial banks and the Government".



# SOURCES OF MONEY SUPPLY

Dept. of Economic Research

Source: Central Bank of Ceylon

This chart indicates the origin of Money Supply in Sri Lanka.

- "Government Finance" shows the claims of the banking system on the Government (a) net of rupee cash holdings of the Government. "Credit to Public" shows the claims of the Banking system on the private sector net
- (b)

of time and savings deposits. Whenever net external banking assets were negative the total money supply line is below the line limiting Government Finance.

Changes in external banking assets atributable to exchange rate changes with con