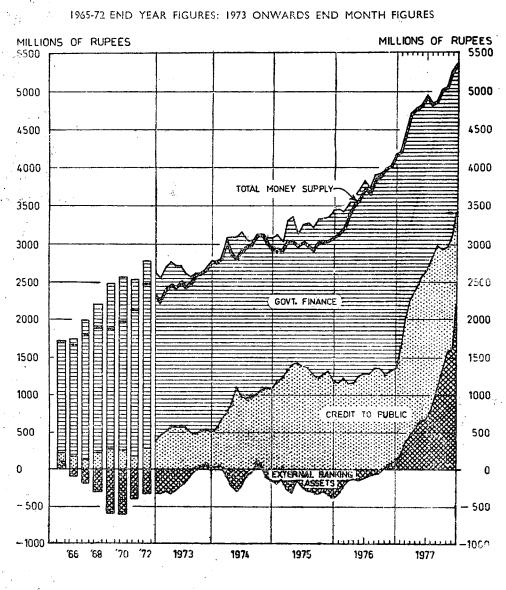

| 60.90                           | 52.15                             | 61.75                              | 64.55                                | 28.55                             | 41.80                                    | 62.70                               | 31.25                             | 72.95                              | 37.50                                                 | 28.00                         | 14.60                                     |

\*

-

# APPENDIX IV

CHARTS

CHART 1

# MONEY SUPPLY

1965-72 END YEAR FIGURES, 1973 ONWARDS END MONTH FIGURES



Dept. of Economic Research

Source: Central Bank of Ceylon

Money Supply is defined as "all currency and demand deposits owned by persons other than commercial banks and the Government".



# SOURCES OF MONEY SUPPLY

Dept. of Economic Research

Source: Central Bank of Ceylon

This chart indicates the origin of Money Supply in Sri Lanka.

- "Government Finance" shows the claims of the banking system on the Government (a) net of rupee cash holdings of the Government. "Credit to Public" shows the claims of the Banking system on the private sector net
- (b)

of time and savings deposits. Whenever net external banking assets were negative the total money supply line is below the line limiting Government Finance.

Changes in external banking assets atributable to exchange rate changes with contra entry in the International Reserve Revaluation Account have been excluded commencing January 1977.

# GOVERNMENT REVENUE & EXPENDITURE



Dept. of Economic Research

Source: General Trea