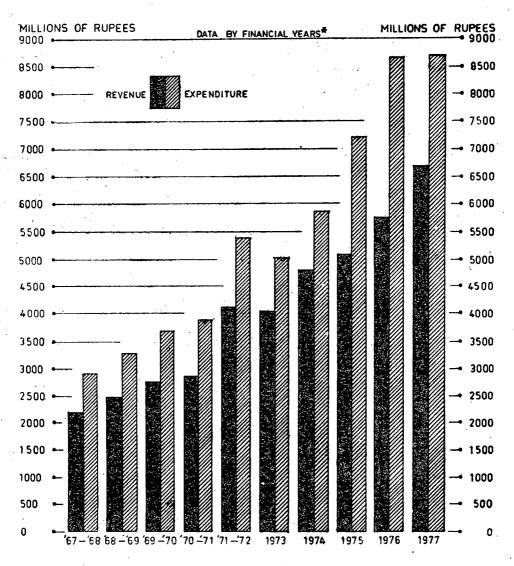

other than commercial banks and the Government".



# SOURCES OF MONEY SUPPLY

Dept. of Economic Research

Source: Central Bank of Ceylon

This chart indicates the origin of Money Supply in Sri Lanka.

- "Government Finance" shows the claims of the banking system on the Government (a) net of rupee cash holdings of the Government. "Credit to Public" shows the claims of the Banking system on the private sector net
- (b)

of time and savings deposits. Whenever net external banking assets were negative the total money supply line is below the line limiting Government Finance.

Changes in external banking assets atributable to exchange rate changes with contra entry in the International Reserve Revaluation Account have been excluded commencing January 1977.

# GOVERNMENT REVENUE & EXPENDITURE



Dept. of Economic Research

Source: General Treasury

\* Financial years upto and including 1970/71 are for 12 months ending on the 30th. September Financial year 1971/72 relates to 15 months from October 1, 1971 to December 31, 1972. Financial years from 1973 relate to the year ending 31st. December.

Data on expenditure refer to total voted expenditure (excluding sinking fund contributions, direct repayments of public debt from revenue and special payments to international financial organisations) together with expenditure financed from the National Development Reserve and net payments on advance account operations. See also Table 10 Appendix III.

1977 figs. are provisional

CHART 4

# COMPOSITION OF PUBLIC DEBT

(SHOWING GROSS & NET\* PUBLIC DEBT)



1977 figs. are provisional

Dept.