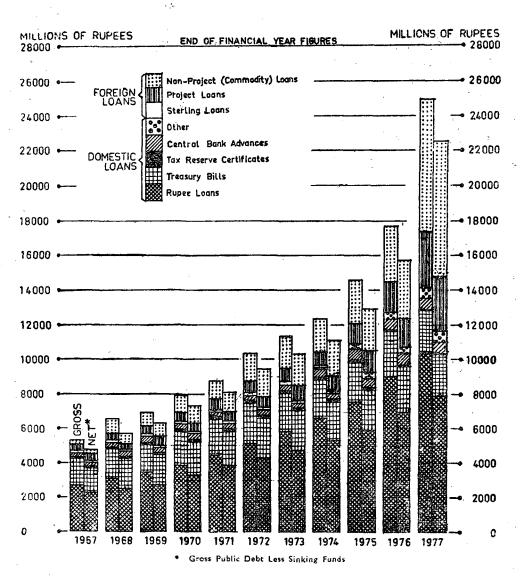

GOVERNMENT REVENUE & EXPENDITURE



Dept. of Economic Research

Source: General Treasury

\* Financial years upto and including 1970/71 are for 12 months ending on the 30th. September Financial year 1971/72 relates to 15 months from October 1, 1971 to December 31, 1972. Financial years from 1973 relate to the year ending 31st. December.

Data on expenditure refer to total voted expenditure (excluding sinking fund contributions, direct repayments of public debt from revenue and special payments to international financial organisations) together with expenditure financed from the National Development Reserve and net payments on advance account operations. See also Table 10 Appendix III.

1977 figs. are provisional

CHART 4

# COMPOSITION OF PUBLIC DEBT

(SHOWING GROSS & NET\* PUBLIC DEBT)



1977 figs. are provisional

Dept. of Economic Research

Source: Central Bank of Ceylon

Data for all years up to 1971 relate to financial years ending on 30th. of September. Data for 1972 relate to the financial year 1971/72 covering a period of 15 months from October 1971 to December 1972. Data from 1973 relate to financial years ending on 31st. December.

CHART 5

# EXTERNAL ASSETS OF SRI LANKA

END OF MONTH FIGURES



\* Includes Sterling loan sinking funds and rupee loan sinking funds and special loans.

Dept. of Economic Research

Source: Central Bank of Ceylon.

# WHOLESALE PRICE INDEX

7.¢

1974 = 100



Dept. of Statistics

Source: Central Bank of Ceylon

# WAGE RATE I DEX NUMBERS

1952 == 100



Dept. of Statistics

胡

Source: Dept. of Labour and Central Bank of Ceylon

|