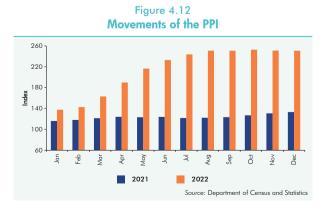

#### 4.1 Overview

he general price level as measured by the official consumer price indices recorded an unprecedented increase throughout 2022 owing to adverse supply shocks emanated from both domestic and global fronts, sharp depreciation of the Sri Lanka rupee against the US dollar and lagged impact of monetary accommodation during the past few years. Nevertheless, the rate of increase of price levels moderated towards the end of the year following the tight monetary policy stance pursued by the Central Bank and easing of supply conditions. The decline in agriculture production caused by the limited availability and high prices of inputs, and interruptions to the distribution network due to fuel shortages led the prices of domestically produced food items to increase substantially. Meanwhile, the increase in global commodity prices, high freight charges and most notably, the sharp depreciation of the Sri Lanka rupee contributed to considerable upshifts in the prices of both imported Food and Non-food items exerting significant upward pressure on the general price level. Moreover, the cost reflective revisions to administered prices and upward revisions to value added tax (VAT) and the introduction of the social security contribution levy (SSCL) also augmented the price increases in both Food and Non-food categories. However, these adverse developments were mostly subsided towards the end of the year with favourable developments in both the domestic and international markets. Continuation of the tight monetary policy measures curtailed the demand driven inflationary pressures, while the improved availability of inputs boosted domestic supply, thereby decelerating the pace of increase in the general price level. The easing of commodity prices in the global market amidst the stability in the exchange rate in response to the market guidance provided by the Central Bank for the interbank foreign exchange market moderated the prices of imported commodities further lessening the pressure on the general price level towards the latter part of the year. Reflecting these developments, headline inflation based on both Colombo Consumer Price Index (CCPI, 2013=100) and National Consumer Price Index (NCPI, 2013=100) peaked in September 2022 and embarked on a disinflation path. The producer price inflation based on the Producer Price Index (PPI, 2018 Q4=100) increased until August 2022 and declined towards the end of the year. In terms of wages, increases in nominal wages were observed in formal and informal private