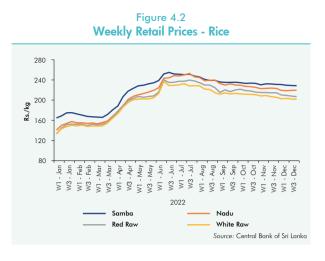

Prices of items in the Food category increased sharply during January-September 2022 and followed a slight decreasing trend afterwards. Meanwhile, prices of both Volatile Food<sup>2</sup> and other food items<sup>3</sup> contributed to the movement of the prices in the Food category during 2022. Increases observed in prices of domestically produced food items were mainly attributed to low supply conditions that arose due to the decline in the 2021/2022 Maha harvest mainly led by the limited availability and very high market prices of chemical fertiliser. Later, although the Government made attempts to adopt usual cultivating practices using chemical fertiliser, it was unable to elevate the Yala harvest to its usual yield. Meanwhile, increases in transport costs driven by frequent and substantial fuel price hikes and supply side issues related to adverse weather conditions also exerted considerable upward pressure on domestic food prices. Prices of both local and imported rice varieties increased substantially until July 2022 necessitating the Government to impose Maximum Retail Prices (MRPs) on local rice varieties. Accordingly, MRPs were imposed on local Samba and Nadu, at Rs. 230 per kg and Rs. 220 per kg, respectively, with effect from (w.e.f.)

(f) Wages of the formal private sector employees, whose wages are governed by the wage boards

02 May 2022, and on local Red Raw and White Raw, at Rs. 210 per kg w.e.f. 10 June 2022. Afterwards, a declining trend was observed in the prices of local rice varieties, while the prices of imported rice varieties also followed a similar trend during the same period owing to low demand, partly due to the free distribution of rice stocks received by the Government as foreign donations to low income families. Vegetable prices, which exhibited a declining pattern in the early months of 2022, accelerated between April and June owing to supply disruptions caused by fuel shortages,