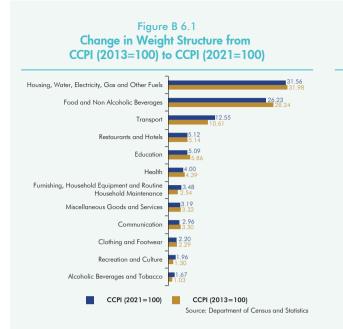

| 392                                | 426                                | 407                           | 485                             |
| Percentage of Total Weight                    |                                    |                                    |                               |                                 |
| Food<br>Non-food                              | 28.24<br>71.76                     | 26.23<br>73.77                     | 44.04<br>55.96                | 39.22<br>60.78                  |
| Price Collection Centers                      | 14                                 | 10                                 | 3 per District<br>Town        | 3 per District<br>Town          |

Table B 6.1 Key Features of Official Consumer Price Indices



Figure B 6.3 Movements of Month-on-Month Percentage Change CCPI (2013=100) and CCPI (2021=100)



Source: Department of Census and Statistics

items such as tables, and tailoring charges for clothing were added to the Non-food category, while items such as cigars, steel almirahs and dry cell batteries were removed. It is noteworthy that Housing, Water, Electricity and Other Fuels, Food and Non Alcoholic Beverages, and Transport sub-categories continued to remain as the topmost categories in terms of their expenditure value with the rebasing of both the CCPI and NCPI.

In terms of both the CPIs the index overlapping period is between January 2022 and December 2022. Accordingly, the comparison of month-on-month percentage changes of both the CPIs with their current and previous base period