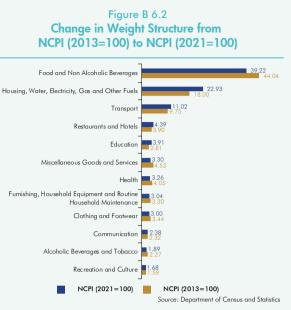

<sup>1</sup> The Department of Census and Statistics (DCS) compiles official consumer price indices, namely, the CCPI and the NCPI on a monthly basis. The CCPI demonstrates the price movements of selected consumer items in urban households in the Colombo district, while the NCPI reflects the same at the national level. Compilation of the CCPI (2013=100) and the NCPI (2013=100) were discontinued and replaced by CCPI (2021=100) and NCPI (2021=100) by the DCS since February 2023 and January 2023, respectively.