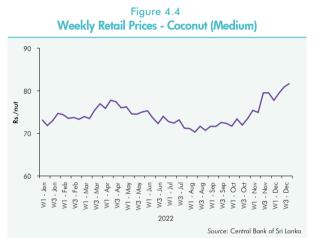

<sup>2</sup> Volatile Food includes rice, meat, fresh fish and seafood, coconut, fresh fruits, vegetables, potato, onions, and selected condiments.

<sup>3</sup> Food items excluding Volatile Food items.