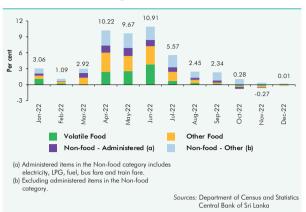

## Movements in the General Price Level

The general price level, as measured by both Consumer Price Indices (CPIs), namely, the **Colombo Consumer Price Index (CCPI) and the** National Consumer Price Index (NCPI),<sup>1</sup> moved in a continuous increasing trend during 2022 exhibiting a sharp acceleration between March and September 2022, yet moderated towards the end of the year in line with subdued aggregate demand pressures mainly resulted from tight monetary policy measures and improvements in supply conditions. Movements of prices of items in both Food and Non-food categories were perceptive to adverse economic conditions that prevailed during 2022, i.e., substantial weakening of the domestic agriculture sector, notable depreciation of the Sri Lanka rupee, insufficient availability of foreign currency in the domestic market, elevated commodity prices in the world market, fuel shortages and higher fuel costs, and higher freight charges. Meanwhile, adopting market based pricing formulas for certain items, upward price revisions to administered commodities, and increases in various taxes also contributed towards the increases in general price level. However, upward pressure on food prices exerted by issues related to limited availability of fertiliser moderated to some extent owing to improvements in supply conditions, while the stabilisation of the exchange rate observed with the Central Bank guidance for the interbank foreign exchange market contributed towards easing of prices of imported items in both Food and Non-food categories towards the latter part of 2022.

Prices of items in the Food category increased sharply during January-September 2022 and followed a slight decreasing trend afterwards. Meanwhile, prices of both Volatile Food<sup>2</sup> and other food items<sup>3</sup> contributed to the movement of the prices in the Food category during 2022. Increases observed in prices of domestically produced food items were mainly attributed to low supply conditions that arose due to the decline in the 2021/2022 Maha harvest mainly led by the limited availability and very high market prices of chemical fertiliser. Later, although the Government made attempts to adopt usual cultivating practices using chemical fertiliser, it was unable to elevate the Yala harvest to its usual yield. Meanwhile, increases in transport costs driven by frequent and substantial fuel price hikes and supply side issues related to adverse weather conditions also exerted considerable upward pressure on domestic food prices. Prices of both local and imported rice varieties increased substantially until July 2022 necessitating the Government to impose Maximum Retail Prices (MRPs) on local rice varieties. Accordingly, MRPs were imposed on local Samba and Nadu, at Rs. 230 per kg and Rs. 220 per kg, respectively, with effect from (w.e.f.)