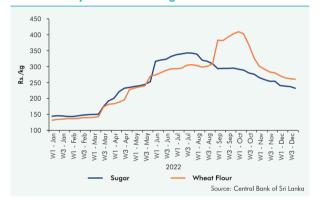

Figure 4.8 Weekly Retail Prices - Sugar and Wheat Flour

rate in March 2022. Meanwhile, higher commodity prices in the world market led to elevated levels of prices of essential imported food commodities, such as sugar, dhal, big onion, dried chilli, and potato during the year. A Special Commodity Levy (SCL) of Rs. 20 per kg was imposed on imported potato w.e.f. 15 June 2022, while the SCL of Rs. 50 per kg imposed on big onion w.e.f. 23 September 2022 in order to safeguard local big onion farmers was revised to Rs. 10 per kg w.e.f. 01 December 2022 after the local big onion season ended. Moreover, prices of wheat flour, bread, and milk powder were allowed to be determined by the market forces leading to frequent upward price revisions during 2022. Upward revisions to the price of wheat flour resulted in an increase in the price of a 450g loaf of bread from Rs. 80 at the beginning of the year to a range of Rs. 140 - Rs. 200 by

Figure 4.7 Weekly Retail Prices - Imported Big Onion

December 2022. Meanwhile, other bakery products also underwent several significant price revisions in 2022 attributable to price increases in liquid petroleum gas (LPG) and electricity in addition to price increases observed in wheat flour. Moreover, the price of a 400g imported milk powder packet was revised upwards on four occasions, considering the price increases in the global market and higher freight charges. Further, the price of a 400g local milk powder packet was also revised upwards in several instances owing to the higher cost of production. Although prices of dhal, white sugar, and dried fish increased substantially during the first half of 2022, their prices eased off during the latter part of the year, mainly due to the reduction of prices of these commodities in the global market. Moreover, the policy measures taken to curtail the import demand and stabilisation of the exchange rate moderated