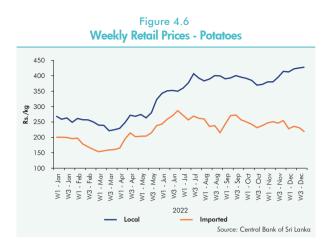

Prices of imported food items were largely affected by the shortage of foreign exchange, increase in global commodity prices, higher freight charges, and import restrictions imposed considering the economic downturn. It is noteworthy that the prices of imported food items increased excessively in the domestic market particularly with the float of the exchange

Figure 4.8 Weekly Retail Prices - Sugar and Wheat Flour

rate in March 2022. Meanwhile, higher commodity prices in the world market led to elevated levels of prices of essential imported food commodities, such as sugar, dhal, big onion, dried chilli, and potato during the year. A Special Commodity Levy (SCL) of Rs. 20 per kg was imposed on imported potato w.e.f. 15 June 2022, while the SCL of Rs. 50 per kg imposed on big onion w.e.f. 23 September 2022 in order to safeguard local big onion farmers was revised to Rs. 10 per kg w.e.f. 01 December 2022 after the local big onion season ended. Moreover, prices of wheat flour, bread, and milk powder were allowed to be determined by the market forces leading to frequent upward price revisions during 2022. Upward revisions to the price of wheat flour resulted in an increase in the price of a 450g loaf of bread from Rs. 80 at the beginning of the year to a range of Rs. 140 - Rs. 200 by