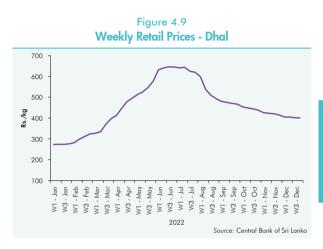

Figure 4.8 Weekly Retail Prices - Sugar and Wheat Flour

rate in March 2022. Meanwhile, higher commodity prices in the world market led to elevated levels of prices of essential imported food commodities, such as sugar, dhal, big onion, dried chilli, and potato during the year. A Special Commodity Levy (SCL) of Rs. 20 per kg was imposed on imported potato w.e.f. 15 June 2022, while the SCL of Rs. 50 per kg imposed on big onion w.e.f. 23 September 2022 in order to safeguard local big onion farmers was revised to Rs. 10 per kg w.e.f. 01 December 2022 after the local big onion season ended. Moreover, prices of wheat flour, bread, and milk powder were allowed to be determined by the market forces leading to frequent upward price revisions during 2022. Upward revisions to the price of wheat flour resulted in an increase in the price of a 450g loaf of bread from Rs. 80 at the beginning of the year to a range of Rs. 140 - Rs. 200 by

Figure 4.7 Weekly Retail Prices - Imported Big Onion

December 2022. Meanwhile, other bakery products also underwent several significant price revisions in 2022 attributable to price increases in liquid petroleum gas (LPG) and electricity in addition to price increases observed in wheat flour. Moreover, the price of a 400g imported milk powder packet was revised upwards on four occasions, considering the price increases in the global market and higher freight charges. Further, the price of a 400g local milk powder packet was also revised upwards in several instances owing to the higher cost of production. Although prices of dhal, white sugar, and dried fish increased substantially during the first half of 2022, their prices eased off during the latter part of the year, mainly due to the reduction of prices of these commodities in the global market. Moreover, the policy measures taken to curtail the import demand and stabilisation of the exchange rate moderated