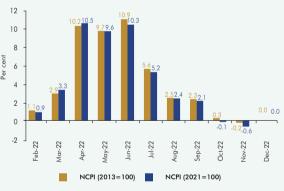

## Movements in the General Price Level

The general price level, as measured by both Consumer Price Indices (CPIs), namely, the **Colombo Consumer Price Index (CCPI) and the** National Consumer Price Index (NCPI),<sup>1</sup> moved in a continuous increasing trend during 2022 exhibiting a sharp acceleration between March and September 2022, yet moderated towards the end of the year in line with subdued aggregate demand pressures mainly resulted from tight monetary policy measures and improvements in supply conditions. Movements of prices of items in both Food and Non-food categories were perceptive to adverse economic conditions that prevailed during 2022, i.e., substantial weakening of the domestic agriculture sector, notable depreciation of the Sri Lanka rupee, insufficient availability of foreign currency in the domestic market, elevated commodity prices in the world market, fuel shortages and higher fuel costs, and higher freight charges. Meanwhile, adopting market based pricing formulas for certain items, upward price revisions to administered commodities, and increases in various taxes also contributed towards the increases in general price level. However, upward pressure on food prices exerted by issues related to limited availability of fertiliser moderated to some extent owing to improvements in supply conditions, while the stabilisation of the exchange rate observed with the Central Bank guidance for the interbank foreign exchange market contributed towards easing of prices of imported items in both Food and Non-food categories towards the latter part of 2022.

Prices of items in the Food category increased sharply during January-September 2022 and followed a slight decreasing trend afterwards. Meanwhile, prices of both Volatile Food<sup>2</sup> and other food items<sup>3</sup> contributed to the movement of the prices in the Food category during 2022. Increases observed in prices of domestically produced food items were mainly attributed to low supply conditions that arose due to the decline in the 2021/2022 Maha harvest mainly led by the limited availability and very high market prices of chemical fertiliser. Later, although the Government made attempts to adopt usual cultivating practices using chemical fertiliser, it was unable to elevate the Yala harvest to its usual yield. Meanwhile, increases in transport costs driven by frequent and substantial fuel price hikes and supply side issues related to adverse weather conditions also exerted considerable upward pressure on domestic food prices. Prices of both local and imported rice varieties increased substantially until July 2022 necessitating the Government to impose Maximum Retail Prices (MRPs) on local rice varieties. Accordingly, MRPs were imposed on local Samba and Nadu, at Rs. 230 per kg and Rs. 220 per kg, respectively, with effect from (w.e.f.)

<sup>1</sup> The Department of Census and Statistics (DCS) compiles official consumer price indices, namely, the CCPI and the NCPI on a monthly basis. The CCPI demonstrates the price movements of selected consumer items in urban households in the Colombo district, while the NCPI reflects the same at the national level. Compilation of the CCPI (2013=100) and the NCPI (2013=100) were discontinued and replaced by CCPI (2021=100) and NCPI (2021=100) by the DCS since February 2023 and January 2023, respectively.