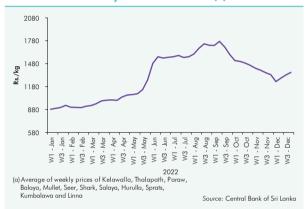

higher transportation costs, adverse weather conditions, and limited availability of fertiliser and agrochemicals. Even though vegetable prices remained elevated during the second half of the year, they exhibited a slight decline between July and September 2022. Meanwhile, the price of chicken increased continuously during January to October 2022, owing to the higher cost of production, and shortage of poultry feed, minerals, and medical supplements. Further, prices of fresh fish, which were stable until April 2022 increased notably till September 2022 due to the limited fishing activities caused by shortages and elevated prices of fuel amid unfavourable weather conditions. Afterwards, fish prices were subdued in the last three months of the year partially supported by the Government initiative to prioritise the supply

Figure 4.3 Weekly Retail Prices - Vegetables

Figure 4.5 Weekly Retail Prices - Fish (a)

of kerosene to fishing activities. During 2022, egg prices increased significantly due to the increased cost of production. Meanwhile, in order to protect consumers from the unreasonable escalation of egg prices, an MRP of Rs. 43 per each was imposed on white eggs w.e.f. 19 August 2022; yet the price per egg increased continuously in the last quarter of 2022 remaining around Rs. 50 partly caused by festive demand.