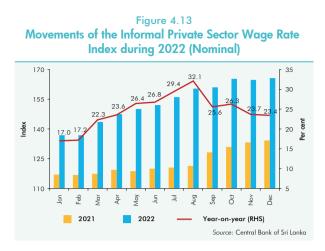

sectors and the public sector during 2022. The nominal increases were due to the revision of minimum wages of employees in the formal private sector, higher wages demanded by the informal private sector amid the rising cost of living and the special allowance given for all public sector employees. However, their real wages eroded due to a less than full adjustment of wages to rising prices averting a wage price spiral in the economy.