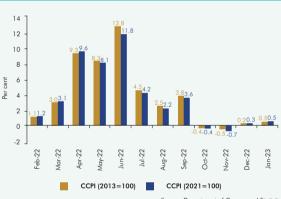

## Movements in the General Price Level

The general price level, as measured by both Consumer Price Indices (CPIs), namely, the **Colombo Consumer Price Index (CCPI) and the** National Consumer Price Index (NCPI),<sup>1</sup> moved in a continuous increasing trend during 2022 exhibiting a sharp acceleration between March and September 2022, yet moderated towards the end of the year in line with subdued aggregate demand pressures mainly resulted from tight monetary policy measures and improvements in supply conditions. Movements of prices of items in both Food and Non-food categories were perceptive to adverse economic conditions that prevailed during 2022, i.e., substantial weakening of the domestic agriculture sector, notable depreciation of the Sri Lanka rupee, insufficient availability of foreign currency in the domestic market, elevated commodity prices in the world market, fuel shortages and higher fuel costs, and higher freight charges. Meanwhile, adopting market based pricing formulas for certain items, upward price revisions to administered commodities, and increases in various taxes also contributed towards the increases in general price level. However, upward pressure on food prices exerted by issues related to limited availability of fertiliser moderated to some extent owing to improvements in supply conditions, while the stabilisation of the exchange rate observed with the Central Bank guidance for the interbank foreign exchange market contributed towards easing of prices of imported items in both Food and Non-food categories towards the latter part of 2022.

Prices of items in the Food category increased sharply during January-September 2022 and followed a slight decreasing trend afterwards. Meanwhile, prices of both Volatile Food<sup>2</sup> and other food items<sup>3</sup> contributed to the movement of the prices in the Food category during 2022. Increases observed in prices of domestically produced food items were mainly attributed to low supply conditions that arose due to the decline in the 2021/2022 Maha harvest mainly led by the limited availability and very high market prices of chemical fertiliser. Later, although the Government made attempts to adopt usual cultivating practices using chemical fertiliser, it was unable to elevate the Yala harvest to its usual yield. Meanwhile, increases in transport costs driven by frequent and substantial fuel price hikes and supply side issues related to adverse weather conditions also exerted considerable upward pressure on domestic food prices. Prices of both local and imported rice varieties increased substantially until July 2022 necessitating the Government to impose Maximum Retail Prices (MRPs) on local rice varieties. Accordingly, MRPs were imposed on local Samba and Nadu, at Rs. 230 per kg and Rs. 220 per kg, respectively, with effect from (w.e.f.)

<sup>1</sup> The Department of Census and Statistics (DCS) compiles official consumer price indices, namely, the CCPI and the NCPI on a monthly basis. The CCPI demonstrates the price movements of selected consumer items in urban households in the Colombo district, while the NCPI reflects the same at the national level. Compilation of the CCPI (2013=100) and the NCPI (2013=100) were discontinued and replaced by CCPI (2021=100) and NCPI (2021=100) by the DCS since February 2023 and January 2023, respectively.