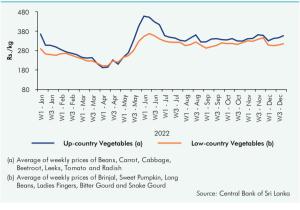

(f) Wages of the formal private sector employees, whose wages are governed by the wage boards

02 May 2022, and on local Red Raw and White Raw, at Rs. 210 per kg w.e.f. 10 June 2022. Afterwards, a declining trend was observed in the prices of local rice varieties, while the prices of imported rice varieties also followed a similar trend during the same period owing to low demand, partly due to the free distribution of rice stocks received by the Government as foreign donations to low income families. Vegetable prices, which exhibited a declining pattern in the early months of 2022, accelerated between April and June owing to supply disruptions caused by fuel shortages,

higher transportation costs, adverse weather conditions, and limited availability of fertiliser and agrochemicals. Even though vegetable prices remained elevated during the second half of the year, they exhibited a slight decline between July and September 2022. Meanwhile, the price of chicken increased continuously during January to October 2022, owing to the higher cost of production, and shortage of poultry feed, minerals, and medical supplements. Further, prices of fresh fish, which were stable until April 2022 increased notably till September 2022 due to the limited fishing activities caused by shortages and elevated prices of fuel amid unfavourable weather conditions. Afterwards, fish prices were subdued in the last three months of the year partially supported by the Government initiative to prioritise the supply