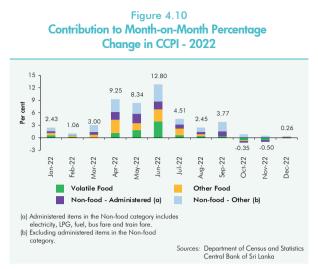

## Movements in the General Price Level

The general price level, as measured by both Consumer Price Indices (CPIs), namely, the **Colombo Consumer Price Index (CCPI) and the** National Consumer Price Index (NCPI),<sup>1</sup> moved in a continuous increasing trend during 2022 exhibiting a sharp acceleration between March and September 2022, yet moderated towards the end of the year in line with subdued aggregate demand pressures mainly resulted from tight monetary policy measures and improvements in supply conditions. Movements of prices of items in both Food and Non-food categories were perceptive to adverse economic conditions that prevailed during 2022, i.e., substantial weakening of the domestic agriculture sector, notable depreciation of the Sri Lanka rupee, insufficient availability of foreign currency in the domestic market, elevated commodity prices in the world market, fuel shortages and higher fuel costs, and higher freight charges. Meanwhile, adopting market based pricing formulas for certain items, upward price revisions to administered commodities, and increases in various taxes also contributed towards the increases in general price level. However, upward pressure on food prices exerted by issues related to limited availability of fertiliser moderated to some extent owing to improvements in supply conditions, while the stabilisation of the exchange rate observed with the Central Bank guidance for the interbank foreign exchange market contributed towards easing of prices of imported items in both Food and Non-food categories towards the latter part of 2022.

Prices of items in the Food category increased sharply during January-September 2022 and followed a slight decreasing trend afterwards. Meanwhile, prices of both Volatile Food<sup>2</sup> and other food items<sup>3</sup> contributed to the movement of the prices in the Food category during 2022. Increases observed in prices of domestically produced food items were mainly attributed to low supply conditions that arose due to the decline in the 2021/2022 Maha harvest mainly led by the limited availability and very high market prices of chemical fertiliser. Later, although the Government made attempts to adopt usual cultivating practices using chemical fertiliser, it was unable to elevate the Yala harvest to its usual yield. Meanwhile, increases in transport costs driven by frequent and substantial fuel price hikes and supply side issues related to adverse weather conditions also exerted considerable upward pressure on domestic food prices. Prices of both local and imported rice varieties increased substantially until July 2022 necessitating the Government to impose Maximum Retail Prices (MRPs) on local rice varieties. Accordingly, MRPs were imposed on local Samba and Nadu, at Rs. 230 per kg and Rs. 220 per kg, respectively, with effect from (w.e.f.)