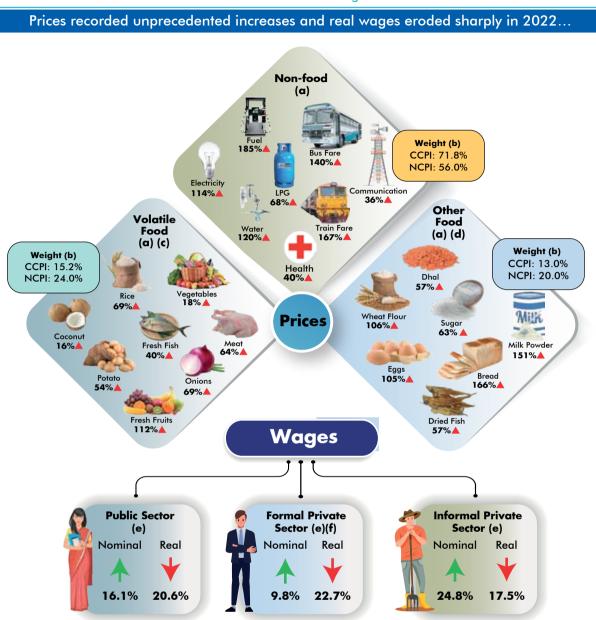

Figure 4.1 Movements of Prices and Wages - 2022

(a) Percentage price changes of items in CCPI (2013=100) in December 2022 compared to December 2021

(b) Weights are based on CCPI (2013=100) series and NCPI (2013=100) series

(c) Volatile Food includes rice, meat, fresh fish and seafood, coconut, fresh fruits, vegetables, potatoes, onions and selected condiments (d) Other food includes food items excluding Volatile Food items

(e) Change of nominal and real wages refers to the percentage change of the averages of 2022 and 2021

(e) Change of nonline and real wages refers to the percentage change of the averages of 2022 and 20

(f) Wages of the formal private sector employees, whose wages are governed by the wage boards

02 May 2022, and on local Red Raw and White Raw, at Rs. 210 per kg w.e.f. 10 June 2022. Afterwards, a declining trend was observed in the prices of local rice varieties, while the prices of imported rice varieties also followed a similar trend during the same period owing to low demand, partly due to the free distribution of rice stocks received by the Government as foreign donations to low income families. Vegetable prices, which exhibited a declining pattern in the early months of 2022, accelerated between April and June owing to supply disruptions caused by fuel shortages,