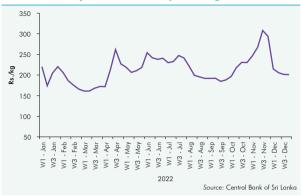

Figure 4.7 Weekly Retail Prices - Imported Big Onion

December 2022. Meanwhile, other bakery products also underwent several significant price revisions in 2022 attributable to price increases in liquid petroleum gas (LPG) and electricity in addition to price increases observed in wheat flour. Moreover, the price of a 400g imported milk powder packet was revised upwards on four occasions, considering the price increases in the global market and higher freight charges. Further, the price of a 400g local milk powder packet was also revised upwards in several instances owing to the higher cost of production. Although prices of dhal, white sugar, and dried fish increased substantially during the first half of 2022, their prices eased off during the latter part of the year, mainly due to the reduction of prices of these commodities in the global market. Moreover, the policy measures taken to curtail the import demand and stabilisation of the exchange rate moderated