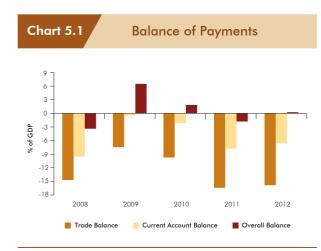

## 5.1 Overview

ri Lanka's external sector strengthened in 2012 despite the challenging global economic environment, largely supported by the prudent policy package implemented by the Central Bank and the government in early 2012. The widening trade deficit driven by a sharp growth in imports and a slowdown in exports due to weak global demand was a key policy challenge faced at the beginning of 2012. With a view to ensuring macroeconomic stability, the Central Bank and the government implemented a strong policy package, which included allowing greater flexibility in the exchange rate, increasing the policy interest rates, imposing a ceiling on the growth of credit granted by licensed banks and raising customs duties on selected imports. Reflecting the effectiveness of these policy measures, expenditure on imports declined by 5.4 per cent in 2012, with non-fuel imports decreasing at a higher rate of 8.6 per cent. Although greater flexibility in the exchange rate helped augment export competitiveness, the decline in international commodity prices and subdued global demand amidst faltering economic activity in the US and the euro area resulted in exports declining by 7.4 per cent in 2012. In absolute terms however, the decline in import expenditure was larger than the decline in earnings from exports, and as a result, the trade deficit contracted by 3.1 per cent to US dollars 9.4 billion. As a percentage of the gross domestic product (GDP), the trade deficit declined from 16.4 per cent in 2011 to 15.8 per cent in 2012.

Supported by the significant improvement in the current account and the continued inflows to the capital and financial account, Sri Lanka's balance of payments (BOP) registered a surplus in 2012. The higher earnings from tourism and transportation, and a significant increase in workers' remittances coupled with the contraction in the trade deficit led the decline in the current account deficit from US dollars 4,615 million in 2011 to US dollars 3,915 million in 2012. As a percentage of GDP, the current account deficit declined from 7.8 per cent in 2011 to 6.6 per cent in 2012. Meanwhile, inflows to the capital and financial account increased significantly during the year. Foreign inflows to the government continued to remain healthy on account of project financing and investment in government securities. The relaxation of exchange control regulations encouraged banks and the private sector to raise more funds abroad. Following these developments,

the BOP recorded a surplus of US dollars 151 million by end 2012 compared to the deficit of US dollars 1,061 million in 2011.

The improvement in the BOP helped strengthen the gross official reserves of the country to US dollars 6.9 billion by end 2012 from US dollars 6 billion at end 2011. In terms of months of imports, gross official reserves were equivalent to 4.3 months by end 2012, a significant improvement compared to the import coverage of 3.5 months recorded in 2011, and well above the standard reserve adequacy norm of 3 months of imports. The higher inflows on account of tourism, workers' remittances, foreign direct investment (FDI), disbursements in relation to foreign funded projects, proceeds of the fifth international sovereign bond and the completion of the Stand-by Arrangement (SBA) of the International Monetary Fund (IMF) with the receipt of the final two tranches helped boost external reserves in 2012. The strengthening of the external position also helped maintain the sovereign ratings of the country. This is noteworthy as many countries were facing the challenge of their ratings being downgraded amidst growing uncertainties in the global economy.