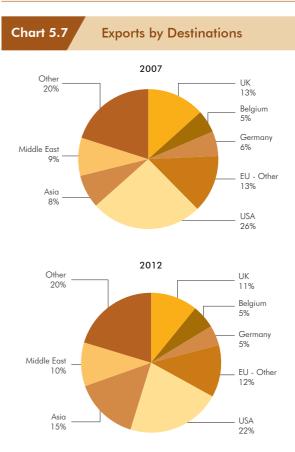

## 5.1 Overview

ri Lanka's external sector strengthened in 2012 despite the challenging global economic environment, largely supported by the prudent policy package implemented by the Central Bank and the government in early 2012. The widening trade deficit driven by a sharp growth in imports and a slowdown in exports due to weak global demand was a key policy challenge faced at the beginning of 2012. With a view to ensuring macroeconomic stability, the Central Bank and the government implemented a strong policy package, which included allowing greater flexibility in the exchange rate, increasing the policy interest rates, imposing a ceiling on the growth of credit granted by licensed banks and raising customs duties on selected imports. Reflecting the effectiveness of these policy measures, expenditure on imports declined by 5.4 per cent in 2012, with non-fuel imports decreasing at a higher rate of 8.6 per cent. Although greater flexibility in the exchange rate helped augment export competitiveness, the decline in international commodity prices and subdued global demand amidst faltering economic activity in the US and the euro area resulted in exports declining by 7.4 per cent in 2012. In absolute terms however, the decline in import expenditure was larger than the decline in earnings from exports, and as a result, the trade deficit contracted by 3.1 per cent to US dollars 9.4 billion. As a percentage of the gross domestic product (GDP), the trade deficit declined from 16.4 per cent in 2011 to 15.8 per cent in 2012.