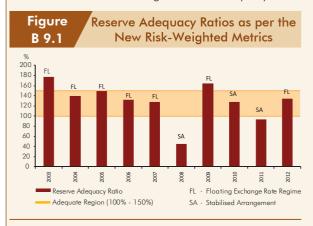

the BOP recorded a surplus of US dollars 151 million by end 2012 compared to the deficit of US dollars 1,061 million in 2011.

The improvement in the BOP helped strengthen the gross official reserves of the country to US dollars 6.9 billion by end 2012 from US dollars 6 billion at end 2011. In terms of months of imports, gross official reserves were equivalent to 4.3 months by end 2012, a significant improvement compared to the import coverage of 3.5 months recorded in 2011, and well above the standard reserve adequacy norm of 3 months of imports. The higher inflows on account of tourism, workers' remittances, foreign direct investment (FDI), disbursements in relation to foreign funded projects, proceeds of the fifth international sovereign bond and the completion of the Stand-by Arrangement (SBA) of the International Monetary Fund (IMF) with the receipt of the final two tranches helped boost external reserves in 2012. The strengthening of the external position also helped maintain the sovereign ratings of the country. This is noteworthy as many countries were facing the challenge of their ratings being downgraded amidst growing uncertainties in the global economy.