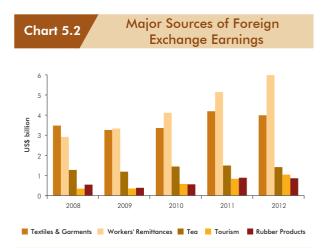

Supported by the significant improvement in the current account and the continued inflows to the capital and financial account, Sri Lanka's balance of payments (BOP) registered a surplus in 2012. The higher earnings from tourism and transportation, and a significant increase in workers' remittances coupled with the contraction in the trade deficit led the decline in the current account deficit from US dollars 4,615 million in 2011 to US dollars 3,915 million in 2012. As a percentage of GDP, the current account deficit declined from 7.8 per cent in 2011 to 6.6 per cent in 2012. Meanwhile, inflows to the capital and financial account increased significantly during the year. Foreign inflows to the government continued to remain healthy on account of project financing and investment in government securities. The relaxation of exchange control regulations encouraged banks and the private sector to raise more funds abroad. Following these developments,

the BOP recorded a surplus of US dollars 151 million by end 2012 compared to the deficit of US dollars 1,061 million in 2011.

The improvement in the BOP helped strengthen the gross official reserves of the country to US dollars 6.9 billion by end 2012 from US dollars 6 billion at end 2011. In terms of months of imports, gross official reserves were equivalent to 4.3 months by end 2012, a significant improvement compared to the import coverage of 3.5 months recorded in 2011, and well above the standard reserve adequacy norm of 3 months of imports. The higher inflows on account of tourism, workers' remittances, foreign direct investment (FDI), disbursements in relation to foreign funded projects, proceeds of the fifth international sovereign bond and the completion of the Stand-by Arrangement (SBA) of the International Monetary Fund (IMF) with the receipt of the final two tranches helped boost external reserves in 2012. The strengthening of the external position also helped maintain the sovereign ratings of the country. This is noteworthy as many countries were facing the challenge of their ratings being downgraded amidst growing uncertainties in the global economy.