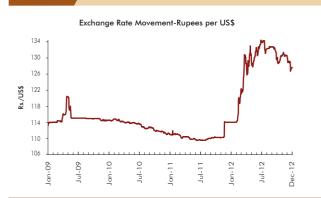

during 2012 was limited only to the extent needed to settle a portion of petroleum import bills, mainly during the first few months of the year, while surplus foreign exchange liquidity in the market was absorbed as and when appropriate. Further, to prevent any excessive fluctuations in the exchange rate arising from speculative behaviour in the domestic foreign exchange market particularly in the aftermath of allowing greater flexibility in the exchange rate, the Central Bank took measures in March 2012 by means of imposing restrictions on forward contracts and tightening limits on net open positions (NOP) of commercial banks. Reflecting the initial overshooting after the policy change, the rupee depreciated by 14.56 per cent against the US dollar in the first half of the year. However with increased foreign inflows to the country during the second half of 2012, the rupee gained value and appreciated by 4.83 per cent against the US dollar. Overall, the rupee depreciated vis-á-vis the US dollar by 10.43 per cent during 2012. As the domestic foreign exchange market stabilised during the latter part of the year, the Central Bank relaxed restrictions on forward contracts and NOP limits at the beginning of 2013.