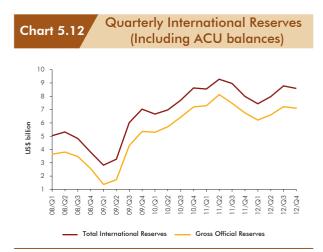

the BOP recorded a surplus of US dollars 151 million by end 2012 compared to the deficit of US dollars 1,061 million in 2011.

The improvement in the BOP helped strengthen the gross official reserves of the country to US dollars 6.9 billion by end 2012 from US dollars 6 billion at end 2011. In terms of months of imports, gross official reserves were equivalent to 4.3 months by end 2012, a significant improvement compared to the import coverage of 3.5 months recorded in 2011, and well above the standard reserve adequacy norm of 3 months of imports. The higher inflows on account of tourism, workers' remittances, foreign direct investment (FDI), disbursements in relation to foreign funded projects, proceeds of the fifth international sovereign bond and the completion of the Stand-by Arrangement (SBA) of the International Monetary Fund (IMF) with the receipt of the final two tranches helped boost external reserves in 2012. The strengthening of the external position also helped maintain the sovereign ratings of the country. This is noteworthy as many countries were facing the challenge of their ratings being downgraded amidst growing uncertainties in the global economy.