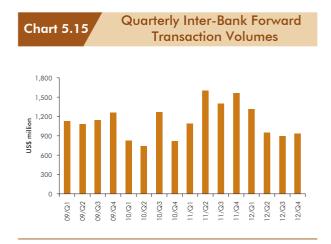

during 2012 was limited only to the extent needed to settle a portion of petroleum import bills, mainly during the first few months of the year, while surplus foreign exchange liquidity in the market was absorbed as and when appropriate. Further, to prevent any excessive fluctuations in the exchange rate arising from speculative behaviour in the domestic foreign exchange market particularly in the aftermath of allowing greater flexibility in the exchange rate, the Central Bank took measures in March 2012 by means of imposing restrictions on forward contracts and tightening limits on net open positions (NOP) of commercial banks. Reflecting the initial overshooting after the policy change, the rupee depreciated by 14.56 per cent against the US dollar in the first half of the year. However with increased foreign inflows to the country during the second half of 2012, the rupee gained value and appreciated by 4.83 per cent against the US dollar. Overall, the rupee depreciated vis-á-vis the US dollar by 10.43 per cent during 2012. As the domestic foreign exchange market stabilised during the latter part of the year, the Central Bank relaxed restrictions on forward contracts and NOP limits at the beginning of 2013.