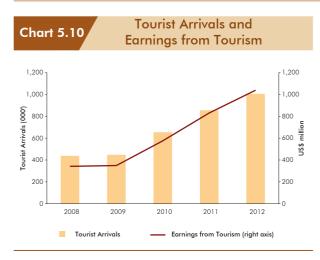

Supported by the significant improvement in the current account and the continued inflows to the capital and financial account, Sri Lanka's balance of payments (BOP) registered a surplus in 2012. The higher earnings from tourism and transportation, and a significant increase in workers' remittances coupled with the contraction in the trade deficit led the decline in the current account deficit from US dollars 4,615 million in 2011 to US dollars 3,915 million in 2012. As a percentage of GDP, the current account deficit declined from 7.8 per cent in 2011 to 6.6 per cent in 2012. Meanwhile, inflows to the capital and financial account increased significantly during the year. Foreign inflows to the government continued to remain healthy on account of project financing and investment in government securities. The relaxation of exchange control regulations encouraged banks and the private sector to raise more funds abroad. Following these developments,