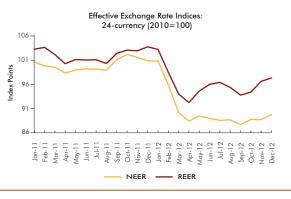

during 2012 was limited only to the extent needed to settle a portion of petroleum import bills, mainly during the first few months of the year, while surplus foreign exchange liquidity in the market was absorbed as and when appropriate. Further, to prevent any excessive fluctuations in the exchange rate arising from speculative behaviour in the domestic foreign exchange market particularly in the aftermath of allowing greater flexibility in the exchange rate, the Central Bank took measures in March 2012 by means of imposing restrictions on forward contracts and tightening limits on net open positions (NOP) of commercial banks. Reflecting the initial overshooting after the policy change, the rupee depreciated by 14.56 per cent against the US dollar in the first half of the year. However with increased foreign inflows to the country during the second half of 2012, the rupee gained value and appreciated by 4.83 per cent against the US dollar. Overall, the rupee depreciated vis-á-vis the US dollar by 10.43 per cent during 2012. As the domestic foreign exchange market stabilised during the latter part of the year, the Central Bank relaxed restrictions on forward contracts and NOP limits at the beginning of 2013.