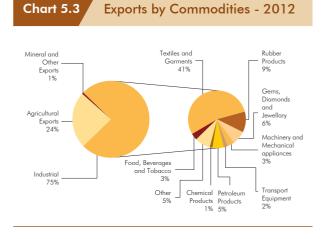

## 5.1 Overview

ri Lanka's external sector strengthened in 2012 despite the challenging global economic environment, largely supported by the prudent policy package implemented by the Central Bank and the government in early 2012. The widening trade deficit driven by a sharp growth in imports and a slowdown in exports due to weak global demand was a key policy challenge faced at the beginning of 2012. With a view to ensuring macroeconomic stability, the Central Bank and the government implemented a strong policy package, which included allowing greater flexibility in the exchange rate, increasing the policy interest rates, imposing a ceiling on the growth of credit granted by licensed banks and raising customs duties on selected imports. Reflecting the effectiveness of these policy measures, expenditure on imports declined by 5.4 per cent in 2012, with non-fuel imports decreasing at a higher rate of 8.6 per cent. Although greater flexibility in the exchange rate helped augment export competitiveness, the decline in international commodity prices and subdued global demand amidst faltering economic activity in the US and the euro area resulted in exports declining by 7.4 per cent in 2012. In absolute terms however, the decline in import expenditure was larger than the decline in earnings from exports, and as a result, the trade deficit contracted by 3.1 per cent to US dollars 9.4 billion. As a percentage of the gross domestic product (GDP), the trade deficit declined from 16.4 per cent in 2011 to 15.8 per cent in 2012.