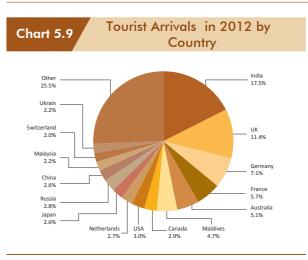

Supported by the significant improvement in the current account and the continued inflows to the capital and financial account, Sri Lanka's balance of payments (BOP) registered a surplus in 2012. The higher earnings from tourism and transportation, and a significant increase in workers' remittances coupled with the contraction in the trade deficit led the decline in the current account deficit from US dollars 4,615 million in 2011 to US dollars 3,915 million in 2012. As a percentage of GDP, the current account deficit declined from 7.8 per cent in 2011 to 6.6 per cent in 2012. Meanwhile, inflows to the capital and financial account increased significantly during the year. Foreign inflows to the government continued to remain healthy on account of project financing and investment in government securities. The relaxation of exchange control regulations encouraged banks and the private sector to raise more funds abroad. Following these developments,