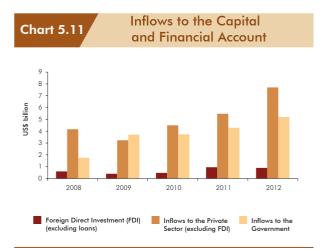

Supported by the significant improvement in the current account and the continued inflows to the capital and financial account, Sri Lanka's balance of payments (BOP) registered a surplus in 2012. The higher earnings from tourism and transportation, and a significant increase in workers' remittances coupled with the contraction in the trade deficit led the decline in the current account deficit from US dollars 4,615 million in 2011 to US dollars 3,915 million in 2012. As a percentage of GDP, the current account deficit declined from 7.8 per cent in 2011 to 6.6 per cent in 2012. Meanwhile, inflows to the capital and financial account increased significantly during the year. Foreign inflows to the government continued to remain healthy on account of project financing and investment in government securities. The relaxation of exchange control regulations encouraged banks and the private sector to raise more funds abroad. Following these developments,