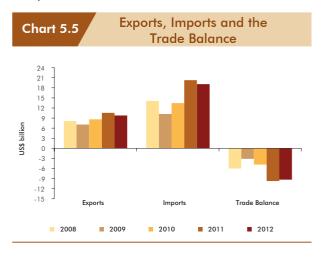

## 5.1 Overview

ri Lanka's external sector strengthened in 2012 despite the challenging global economic environment, largely supported by the prudent policy package implemented by the Central Bank and the government in early 2012. The widening trade deficit driven by a sharp growth in imports and a slowdown in exports due to weak global demand was a key policy challenge faced at the beginning of 2012. With a view to ensuring macroeconomic stability, the Central Bank and the government implemented a strong policy package, which included allowing greater flexibility in the exchange rate, increasing the policy interest rates, imposing a ceiling on the growth of credit granted by licensed banks and raising customs duties on selected imports. Reflecting the effectiveness of these policy measures, expenditure on imports declined by 5.4 per cent in 2012, with non-fuel imports decreasing at a higher rate of 8.6 per cent. Although greater flexibility in the exchange rate helped augment export competitiveness, the decline in international commodity prices and subdued global demand amidst faltering economic activity in the US and the euro area resulted in exports declining by 7.4 per cent in 2012. In absolute terms however, the decline in import expenditure was larger than the decline in earnings from exports, and as a result, the trade deficit contracted by 3.1 per cent to US dollars 9.4 billion. As a percentage of the gross domestic product (GDP), the trade deficit declined from 16.4 per cent in 2011 to 15.8 per cent in 2012.