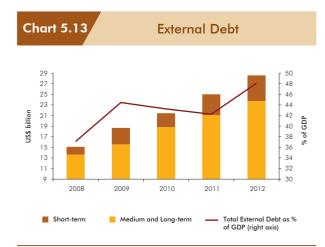

ared to 2011, primarily due to the increase in the outstanding stock of Treasury securities in 2012. However, 80 per cent of the total foreign holding of the Treasury securities portfolio accounted for Treasury bonds, with a tenor ranging from 1 to 20 years.

Total external debt and liabilities, which consist of total external debt and external liabilities of the banking sector increased to 56.7 per cent of GDP in 2012 from 49.7 per cent of GDP in 2011. In 2012, commercial banks were encouraged to raise borrowings abroad and as a result, banking sector external liabilities increased to US dollars 5.2 billion by end 2012 from US dollars 4.4 billion in 2011. The outstanding liabilities of the banking sector included the bond issuance of US dollars 500 million by Bank of Ceylon in May 2012.



#### Table 5.12

#### **Outstanding External Debt and Banking Sector External Liabilities**

|                                                                                                                                                                                                                                                                                                     |                                                        |                                                | US\$ milli                                                 | on                                                         |                                                                         | Rs. million                                                         |