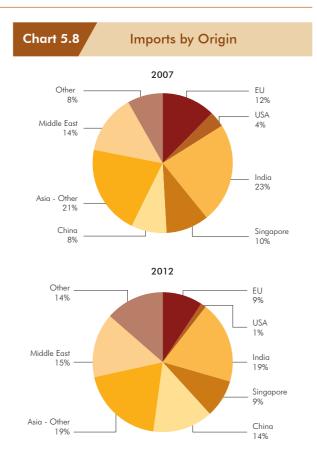

## 5.1 Overview

ri Lanka's external sector strengthened in 2012 despite the challenging global economic environment, largely supported by the prudent policy package implemented by the Central Bank and the government in early 2012. The widening trade deficit driven by a sharp growth in imports and a slowdown in exports due to weak global demand was a key policy challenge faced at the beginning of 2012. With a view to ensuring macroeconomic stability, the Central Bank and the government implemented a strong policy package, which included allowing greater flexibility in the exchange rate, increasing the policy interest rates, imposing a ceiling on the growth of credit granted by licensed banks and raising customs duties on selected imports. Reflecting the effectiveness of these policy measures, expenditure on imports declined by 5.4 per cent in 2012, with non-fuel imports decreasing at a higher rate of 8.6 per cent. Although greater flexibility in the exchange rate helped augment export competitiveness, the decline in international commodity prices and subdued global demand amidst faltering economic activity in the US and the euro area resulted in exports declining by 7.4 per cent in 2012. In absolute terms however, the decline in import expenditure was larger than the decline in earnings from exports, and as a result, the trade deficit contracted by 3.1 per cent to US dollars 9.4 billion. As a percentage of the gross domestic product (GDP), the trade deficit declined from 16.4 per cent in 2011 to 15.8 per cent in 2012.