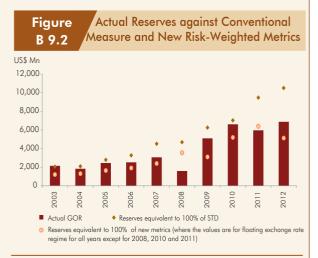

the BOP recorded a surplus of US dollars 151 million by end 2012 compared to the deficit of US dollars 1,061 million in 2011.

The improvement in the BOP helped strengthen the gross official reserves of the country to US dollars 6.9 billion by end 2012 from US dollars 6 billion at end 2011. In terms of months of imports, gross official reserves were equivalent to 4.3 months by end 2012, a significant improvement compared to the import coverage of 3.5 months recorded in 2011, and well above the standard reserve adequacy norm of 3 months of imports. The higher inflows on account of tourism, workers' remittances, foreign direct investment (FDI), disbursements in relation to foreign funded projects, proceeds of the fifth international sovereign bond and the completion of the Stand-by Arrangement (SBA) of the International Monetary Fund (IMF) with the receipt of the final two tranches helped boost external reserves in 2012. The strengthening of the external position also helped maintain the sovereign ratings of the country. This is noteworthy as many countries were facing the challenge of their ratings being downgraded amidst growing uncertainties in the global economy.