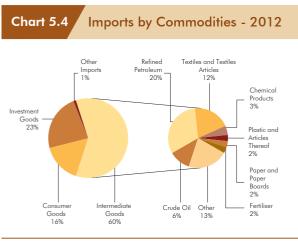

## 5.1 Overview

ri Lanka's external sector strengthened in 2012 despite the challenging global economic environment, largely supported by the prudent policy package implemented by the Central Bank and the government in early 2012. The widening trade deficit driven by a sharp growth in imports and a slowdown in exports due to weak global demand was a key policy challenge faced at the beginning of 2012. With a view to ensuring macroeconomic stability, the Central Bank and the government implemented a strong policy package, which included allowing greater flexibility in the exchange rate, increasing the policy interest rates, imposing a ceiling on the growth of credit granted by licensed banks and raising customs duties on selected imports. Reflecting the effectiveness of these policy measures, expenditure on imports declined by 5.4 per cent in 2012, with non-fuel imports decreasing at a higher rate of 8.6 per cent. Although greater flexibility in the exchange rate helped augment export competitiveness, the decline in international commodity prices and subdued global demand amidst faltering economic activity in the US and the euro area resulted in exports declining by 7.4 per cent in 2012. In absolute terms however, the decline in import expenditure was larger than the decline in earnings from exports, and as a result, the trade deficit contracted by 3.1 per cent to US dollars 9.4 billion. As a percentage of the gross domestic product (GDP), the trade deficit declined from 16.4 per cent in 2011 to 15.8 per cent in 2012.