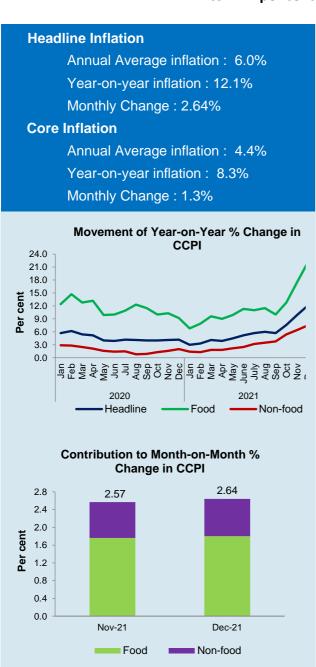

## CCPI based annual average headline inflation rises to 6.0 per cent, while Y-o-Y inflation increases to 12.1 per cent in December 2021

Headline inflation, as measured by the year-on-year (Y-o-Y) change in the Colombo Consumer Price Index (CCPI, 2013=100)<sup>1</sup>, increased to 12.1 per cent in December 2021 from 9.9 per cent in November 2021. Meanwhile, on an annual average basis, the CCPI increased to 6.0 per cent in December 2021 from 5.3 per cent in November 2021. An in-depth analysis of the key drivers of current inflation suggests that a large component of inflation is driven by supply side factors. A detailed explanation in this regard will be published by the Central Bank shortly.

Inflation was driven by monthly increases of prices of items in both Food and Non-food categories. Subsequently, Food inflation (Y-o-Y) increased to 22.1 per cent in December 2021 from 17.5 per cent in November 2021, while Non-food inflation (Y-o-Y) increased to 7.5 per cent in December 2021 from 6.4 per cent in November 2021.

Monthly change of CCPI recorded at 2.64 per cent in December 2021 due to price increases observed in items of both Food and Non-food categories which were 1.80 per cent and 0.84 per cent, respectively. Accordingly, within the Food category, prominent increases were observed in prices of vegetables, fresh fish, and green chillies. Further, prices of items in the Non-Food category recorded increases mainly due to price increases observed in the Restaurants and Hotels, Transport (Petrol, Diesel, Taxi/three-wheeler

charges) and Alcoholic Beverages and Tobacco (Arrack, Cigarettes) sub-categories during the month.

The core inflation (Y-o-Y), which reflects the underlying inflation in the economy, increased to 8.3 per cent in December 2021 from 7.0 per cent in November 2021. Moreover, annual average core inflation increased to 4.4 per cent in December 2021 from 4.0 per cent in November 2021.